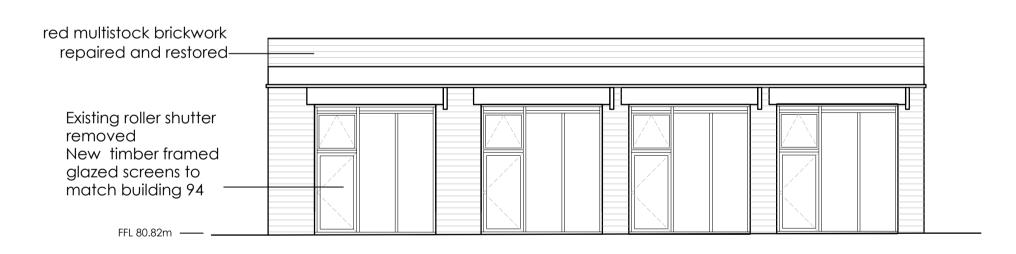

## PROPOSED

BUILDING 118
West Elevation-Proposed

Existing and Proposed Elevations

BUILDING 118

North Elevation-Proposed

This drawing is copyright. All rights described in Chapter IV of the Copyright, Designs and Patents Act 1988 have generally been asserted. All dimensions to be checked on site. Do not scale. Any discrepancy between this drawing and other information to be reported to GFA. This drawing shows Design Intent Only.

Client

Bicester Heritage

rev date initials revision
A 08/09/2016 SC GLAZED SCREENS ADDED

Project Bicester Heritage

Building 118
Existing and Proposed elevations
Planning

 Drawing No
 Rev
 Drawn
 Date
 Scale