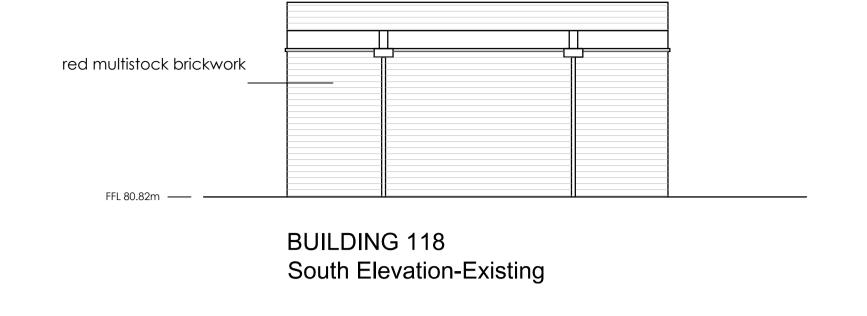

## **EXISTING**

BUILDING 118
West Elevation-Existing

BUILDING 118
East Elevation-Existing