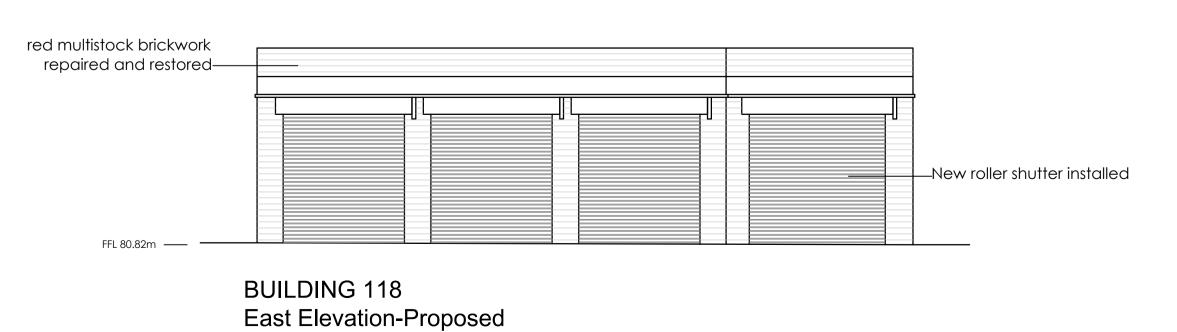

## **EXISTING**

BUILDING 118
West Elevation-Existing

BUILDING 118
East Elevation-Existing