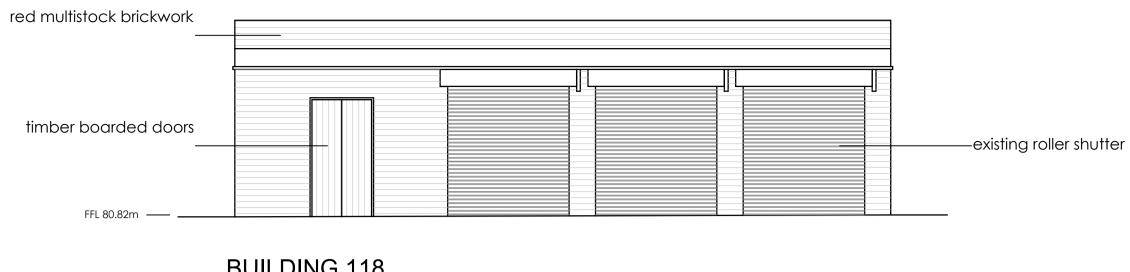

## **EXISTING**

BUILDING 118
West Elevation-Existing

BUILDING 118
East Elevation-Existing