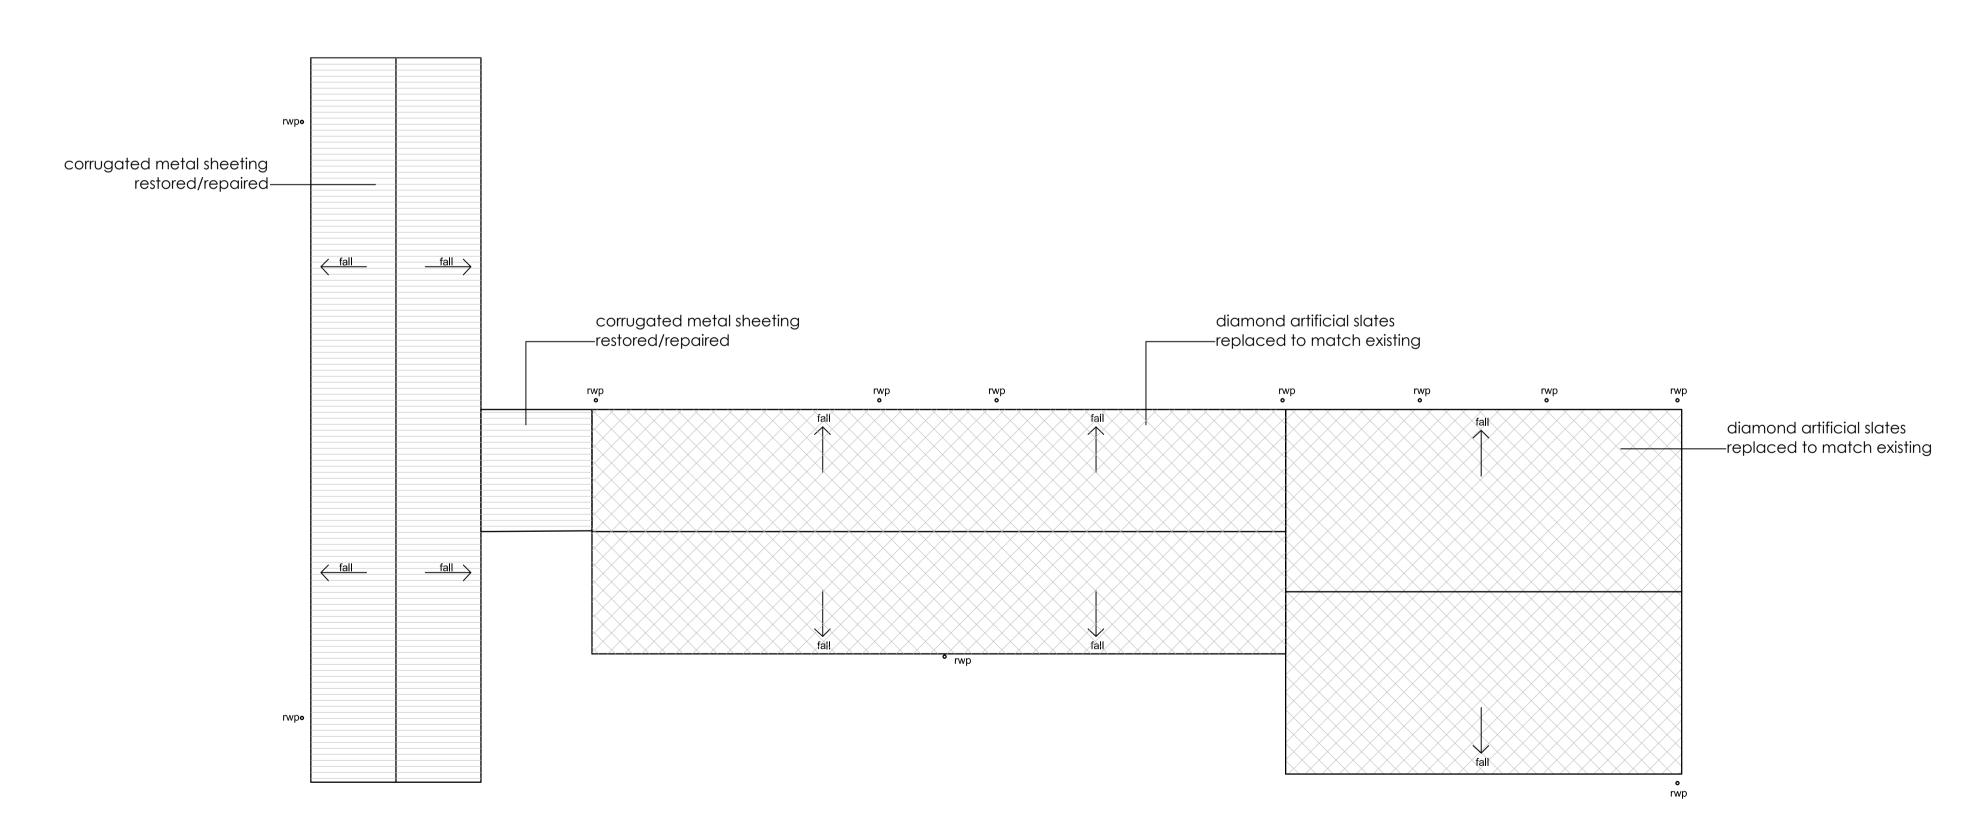

BUILDING 129 Roof Plan - Existing

BUILDING 129 Roof Plan - Proposed

Existing and Proposed Roof Plan

— diamond artificial slates

Planning

| checked