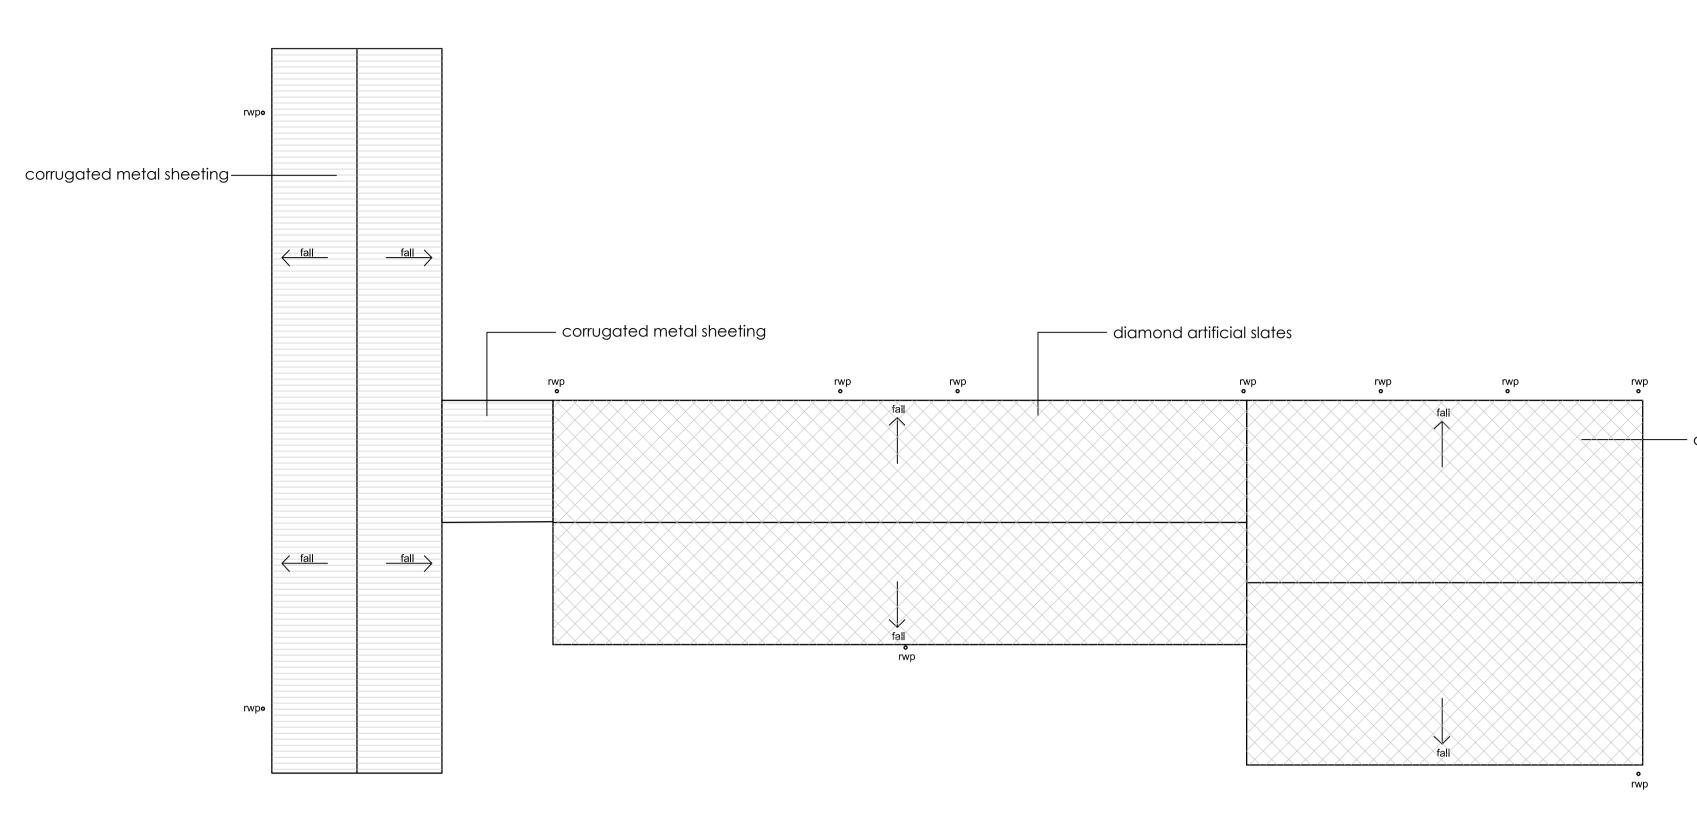

BUILDING 129 Roof Plan - Existing

BUILDING 129 Roof Plan - Proposed

Existing and Proposed Roof Plan

— diamond artificial slates

Planning

| checked