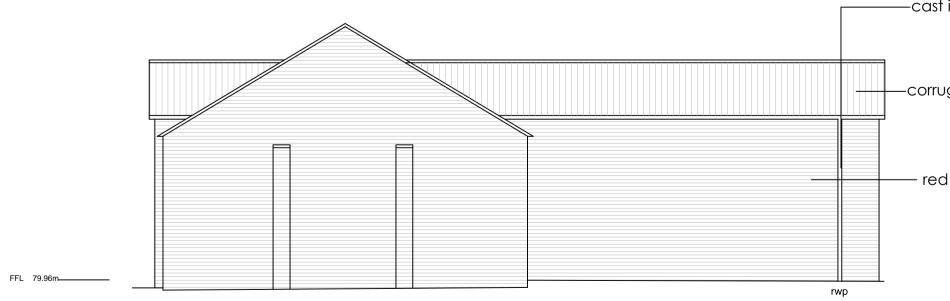

BUILDING 129 South Elevation - Existing

| checked

—cast iron rainwater goods

Bicester Heritage

rev date initials revision

— red multistock brickwork

bleester nemage

Project Bicester Heritage