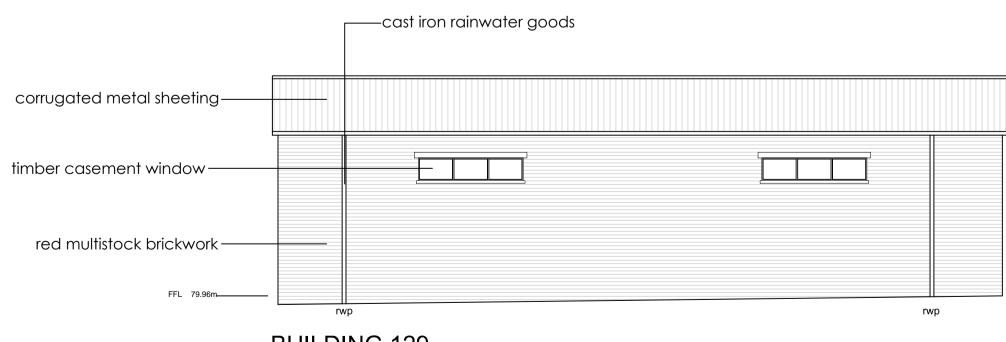

## Existing Elevations

| ast iron rainwater goods |  | - diamond artificial slates |
|--------------------------|--|-----------------------------|
|                          |  | - roller shutters           |

BUILDING 129 South Elevation - Existing

| checked

—cast iron rainwater goods

Bicester Heritage

rev date initials revision

— red multistock brickwork

bleester nemage

Project Bicester Heritage