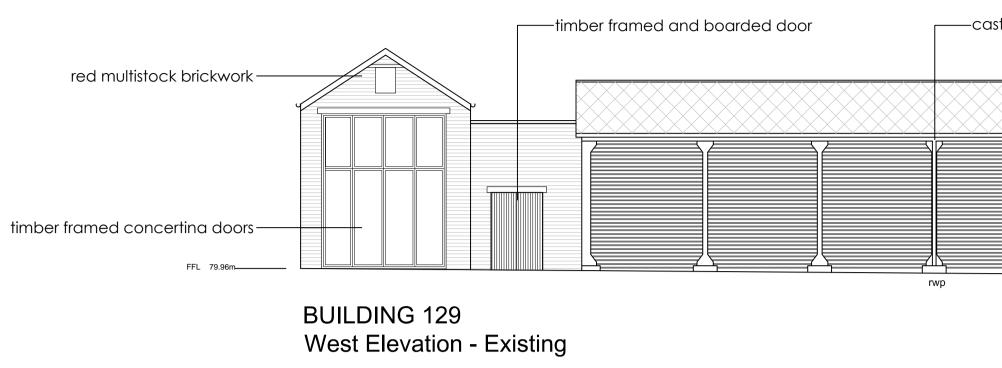

## Existing Elevations

| ast iron rainwater goods |  | - diamond artificial slates |
|--------------------------|--|-----------------------------|
|                          |  | - roller shutters           |

BUILDING 129 South Elevation - Existing

| checked

—cast iron rainwater goods

Bicester Heritage

rev date initials revision

— red multistock brickwork

bleester nemage

Project Bicester Heritage