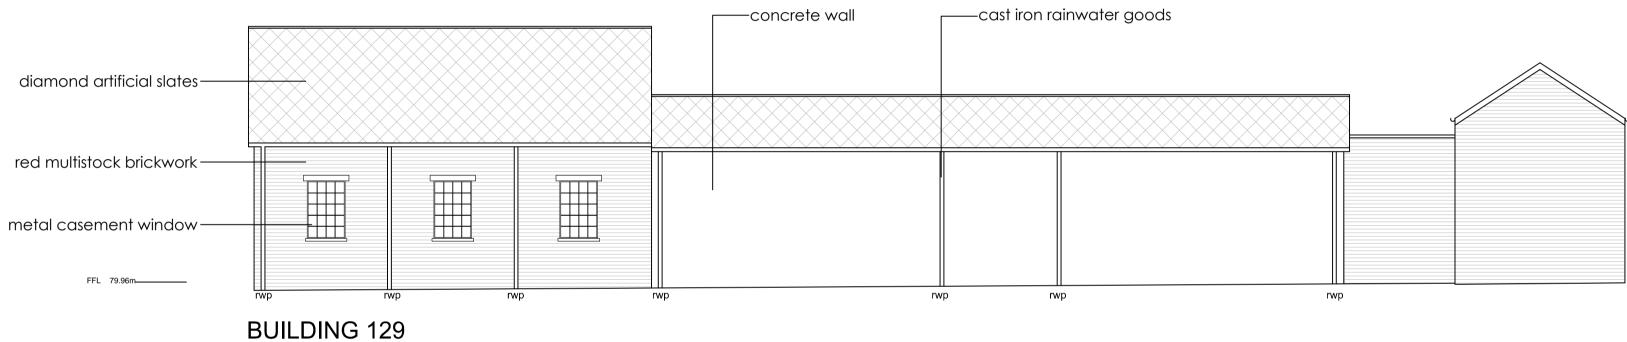

## Existing Elevations

| ast iron rainwater goods |  | - diamond artificial slates |
|--------------------------|--|-----------------------------|
|                          |  | - roller shutters           |

BUILDING 129 South Elevation - Existing

| checked

—cast iron rainwater goods

Bicester Heritage

rev date initials revision

— red multistock brickwork

bleester nemage

Project Bicester Heritage