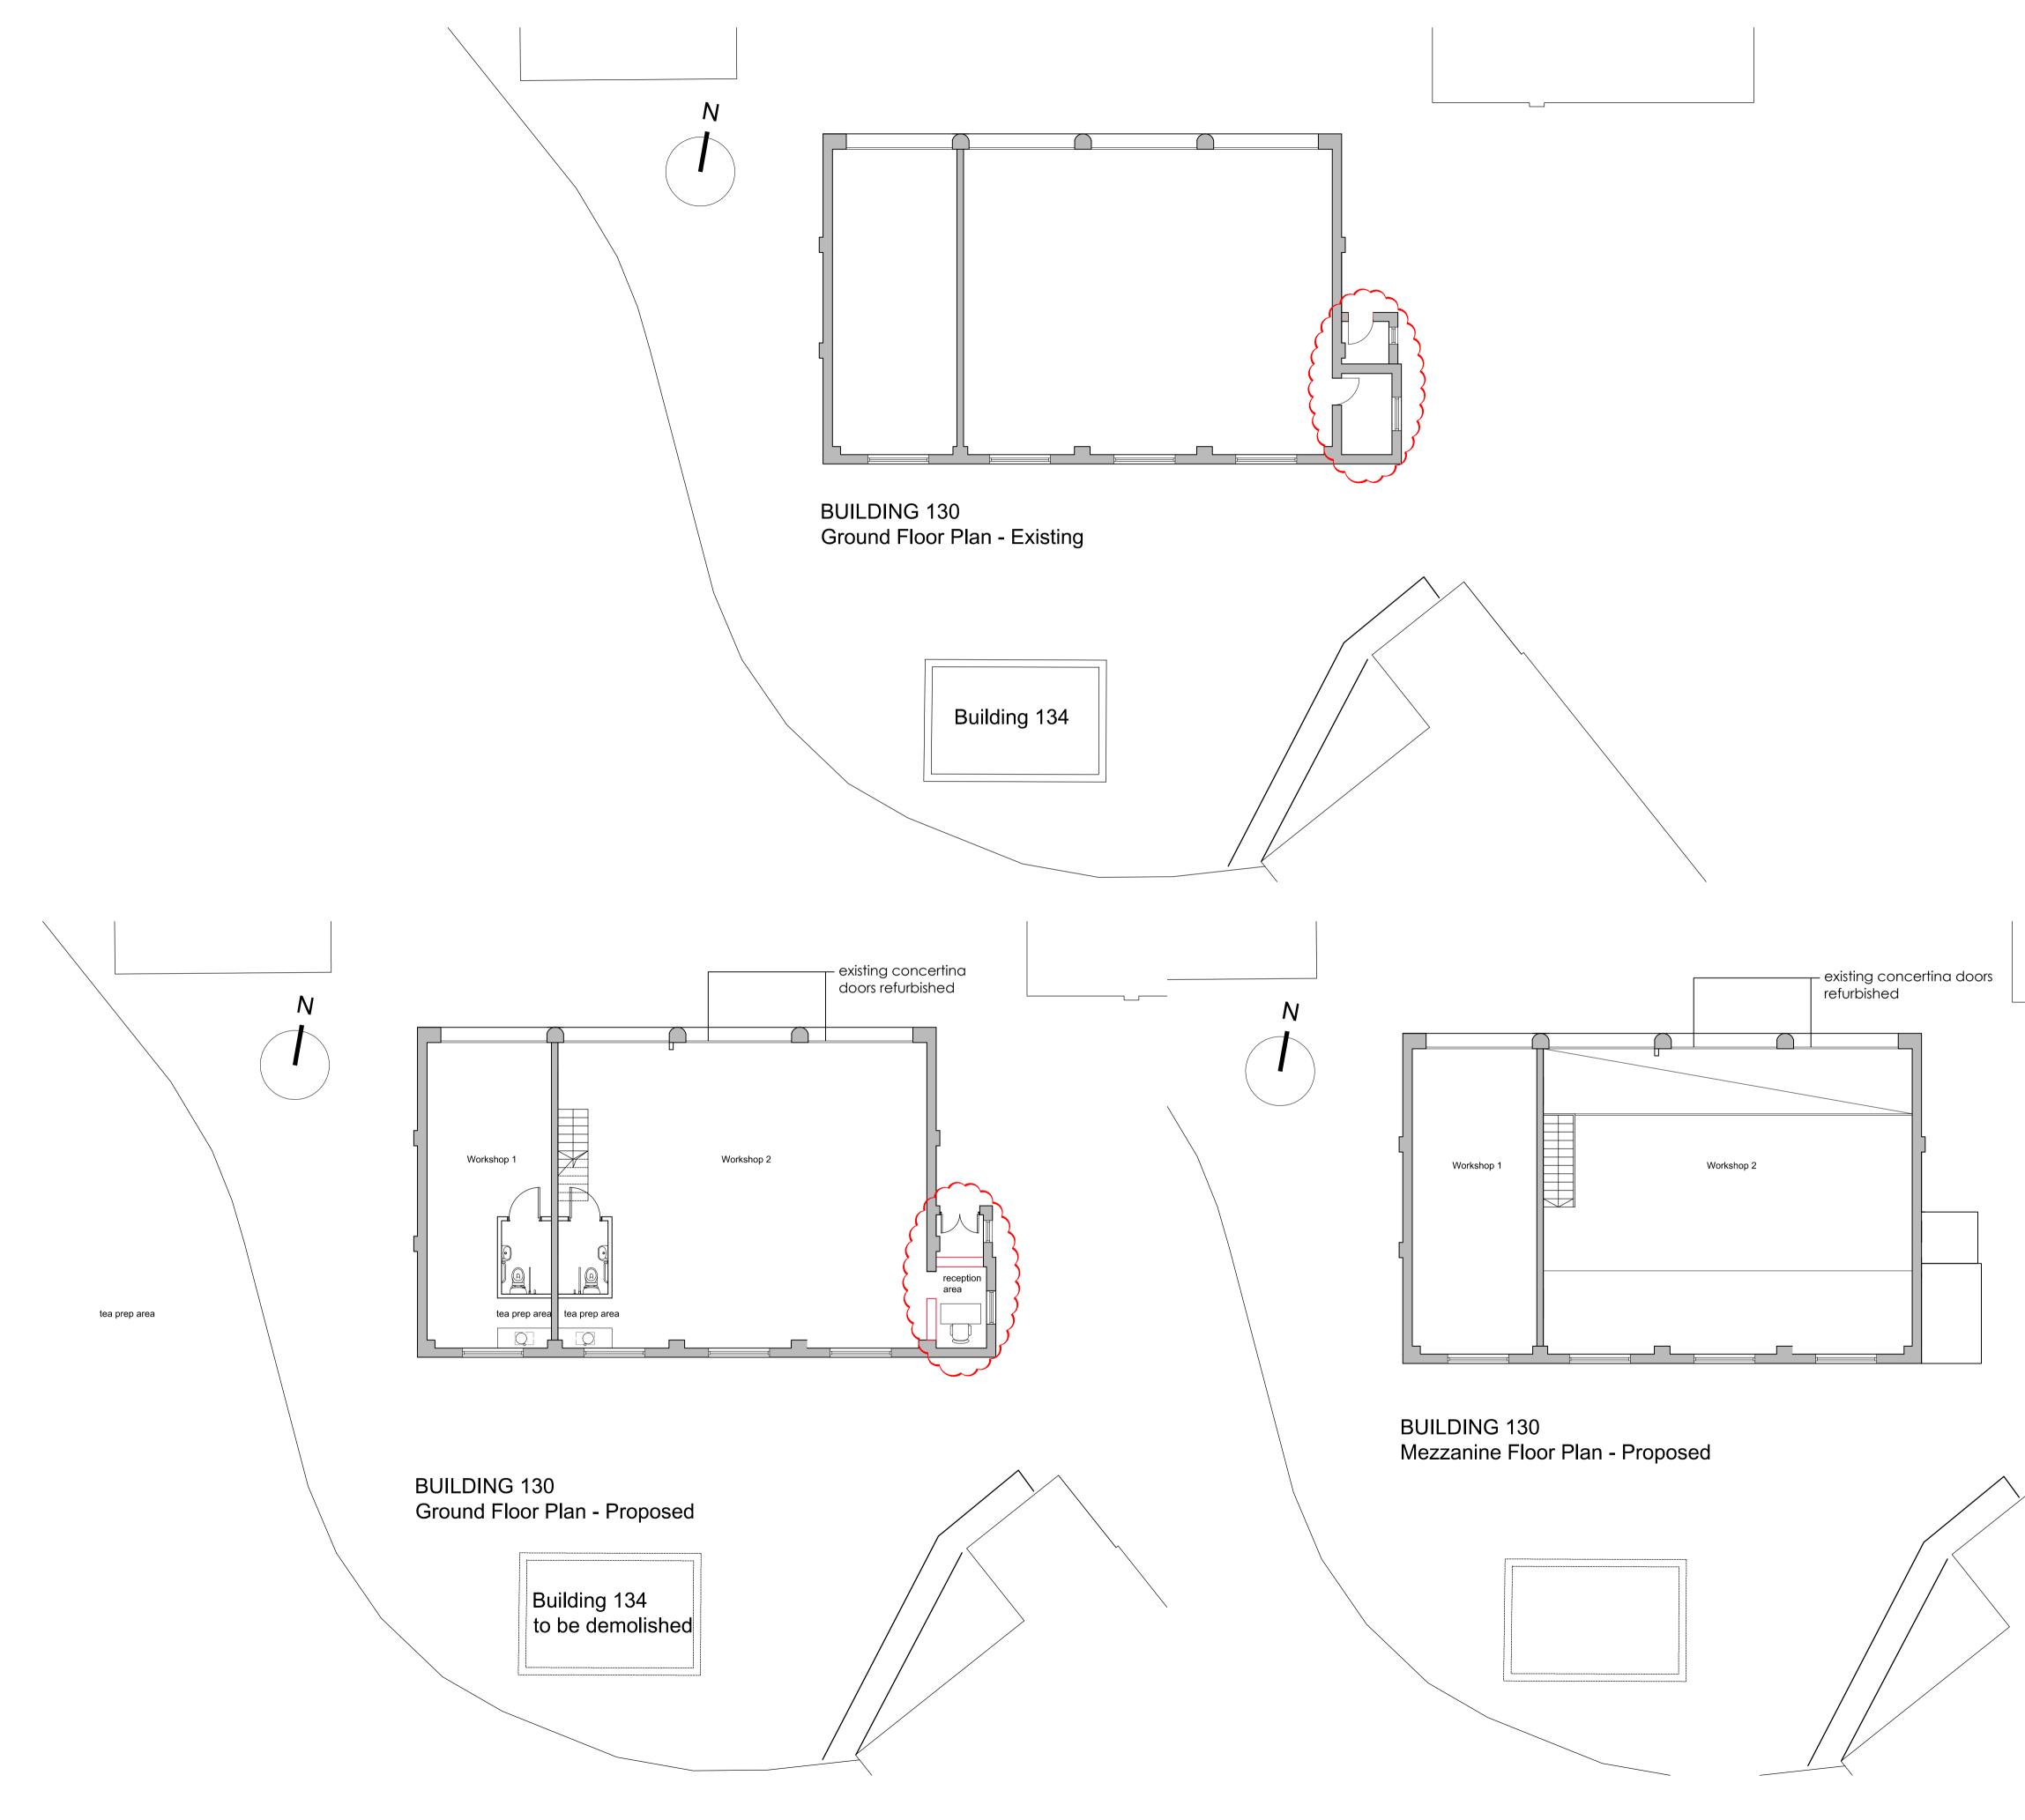

## Existing and Proposed Plans

| rev | date       | initials | revision                                     |
|-----|------------|----------|----------------------------------------------|
| A   | 08/09/2016 | SC       | amendments to text                           |
| В   | 20/10/16   | LL       | Drawing revisions as clouded                 |
| С   | 03/11/16   | LL       | Amended in accordance with planning comments |

| checked |  |
|---------|--|
| AF      |  |
| AM      |  |
| AF      |  |

Planning

Key

walls demolished

## <sup>Client</sup> Bicester Heritage

ite. Do not scale. Any discrepancy between this drawing

Project Bicester Heritage

THe Building 130 Existing and Proposed Plans Planning

 Drawing No
 Rev
 Drawn
 Date
 Scale

 12068 / 130 PL 400 C
 SC
 21/05/2015 1:100 @A1