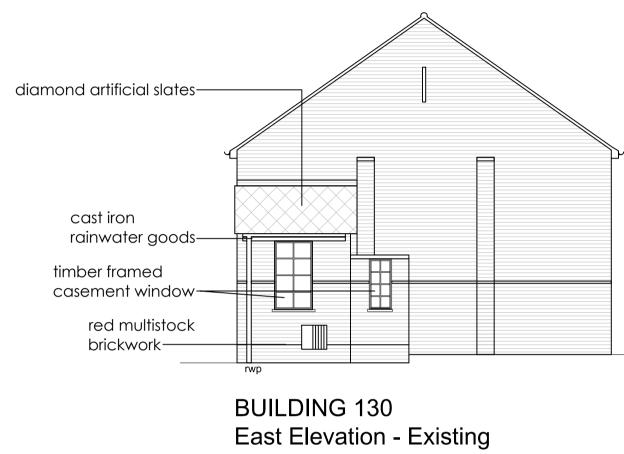

# Existing elevations

**BUILDING 130** West Elevation - Existing

| rev | date     | initials | revision            |
|-----|----------|----------|---------------------|
| А   | 08/09/16 | SC       | amendment           |
| В   | 20/10/16 | LL       | Drawing revis       |
| С   | 03/11/16 | LL       | Amended in comments |