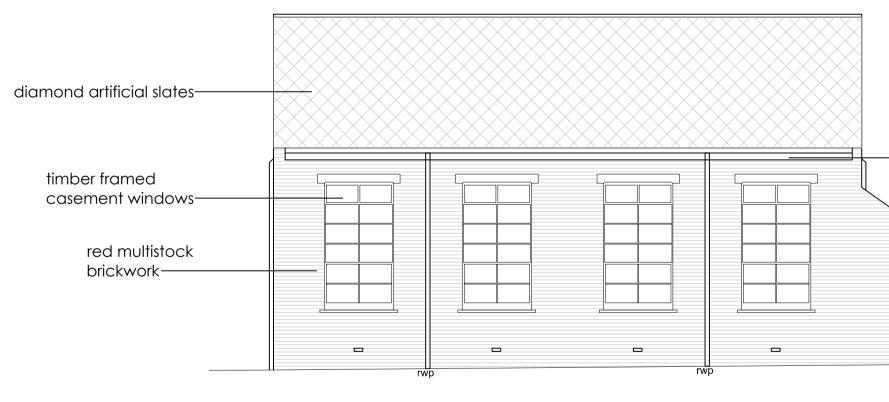

BUILDING 130 South Elevation - Existing

# Existing elevations











**BUILDING 130** West Elevation - Existing

| rev | date     | initials | revision            |
|-----|----------|----------|---------------------|
| А   | 08/09/16 | SC       | amendment           |
| В   | 20/10/16 | LL       | Drawing revis       |
| С   | 03/11/16 | LL       | Amended in comments |

sion endments to text awing revisions as clouded nended in accordance with planning

| checked |  |
|---------|--|
| AF      |  |
| AM      |  |
| AF      |  |

Planning

## hecked on site. Do not scale. Any discrepancy between this drawing and other information to be reported to GFA

### Bicester Heritage

#### Project Bicester Heritage

Title Building 130 Existing Elevations Planning

London & Cardiff

| Drawing N