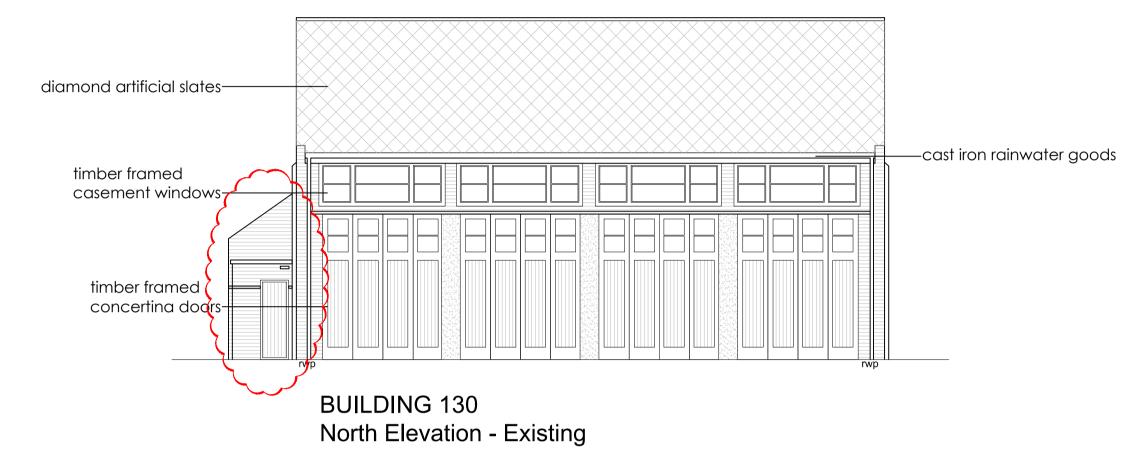

BUILDING 130 South Elevation - Existing

# Existing elevations

**BUILDING 130** West Elevation - Existing

| rev | date     | initials | revision            |
|-----|----------|----------|---------------------|
| А   | 08/09/16 | SC       | amendment           |
| В   | 20/10/16 | LL       | Drawing revis       |
| С   | 03/11/16 | LL       | Amended in comments |