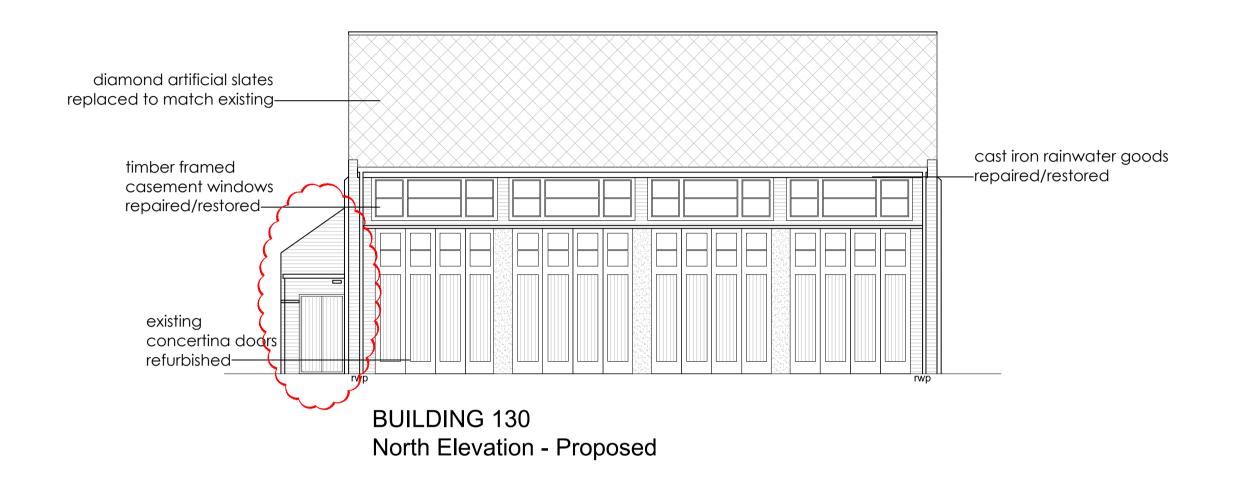

Proposed elevations

31 Southampton Row | London WC1B 5HJ | T: 020 7629 3993 | W: GauntFrancis.co.uk