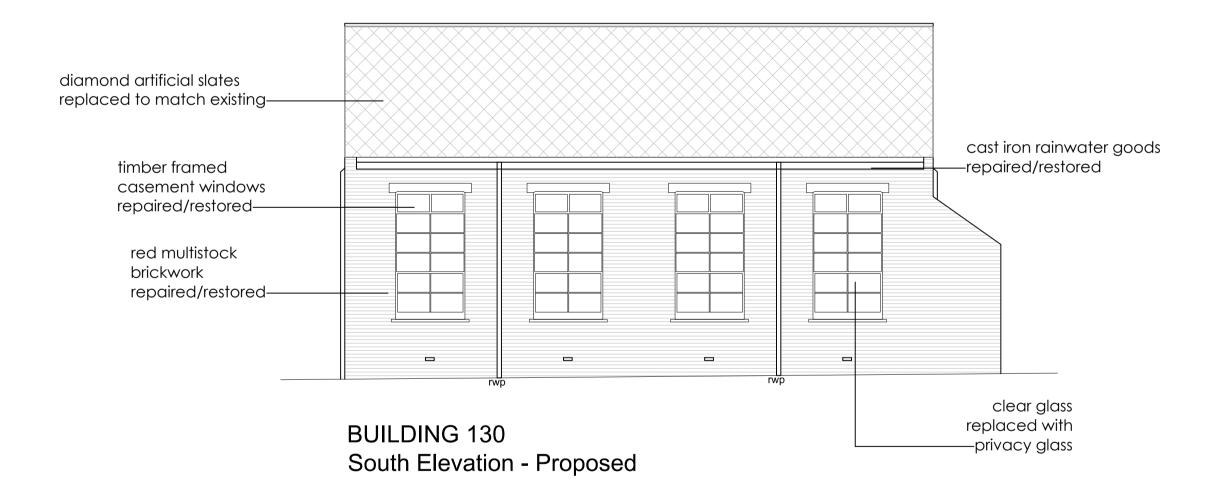

Proposed elevations

31 Southampton Row | London WC1B 5HJ | T: 020 7629 3993 | W: GauntFrancis.co.uk