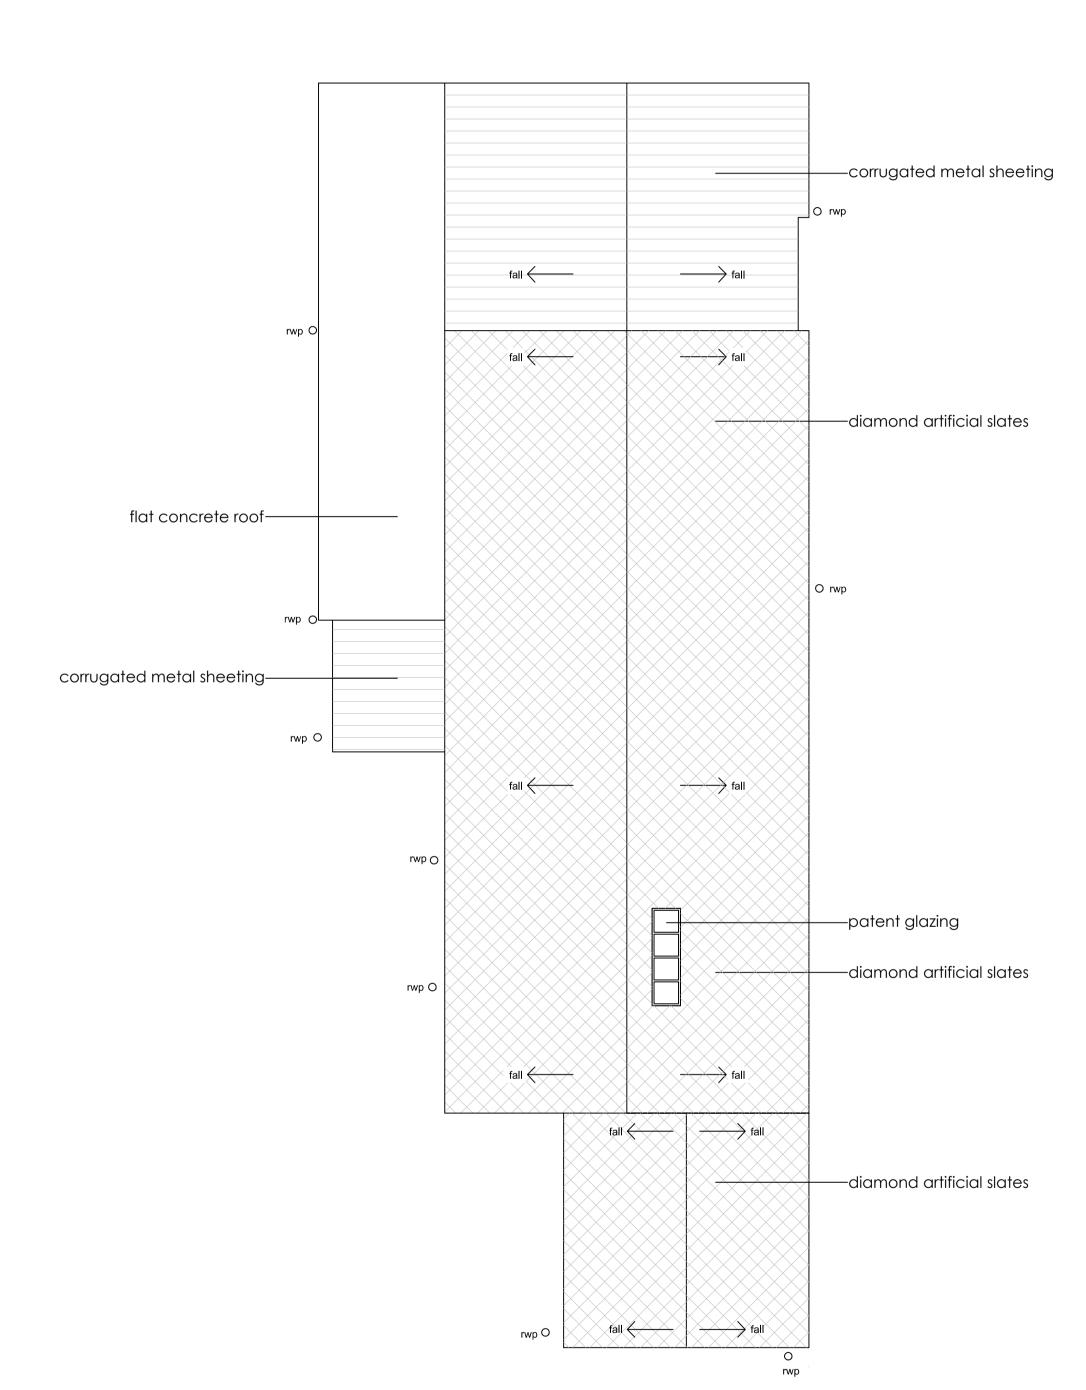

Planning

BUILDING 131 Roof Plan - Existing

BUILDING 131 Roof Plan - Proposed

This drawing is copyright, All rights described in Chapter IV of the Copyright, Designs and Patents Act 1988 have generally been asserted. A dimensions to be checked on site. Do not scale. Any discrepancy between this drawing and other information to be reported to GFA. This drawing shows Design Intent Only.

Bicester Heritage

oject

Bicester Heritage

Building 131
Existing and Proposed Roof Plan
Planning

Drawing No Rev Drawn Date Scale

12068 /131 PL 401 A SC 21/05/2015 1:100 @A1

GAUNT FRANCIS

Cardiff & London