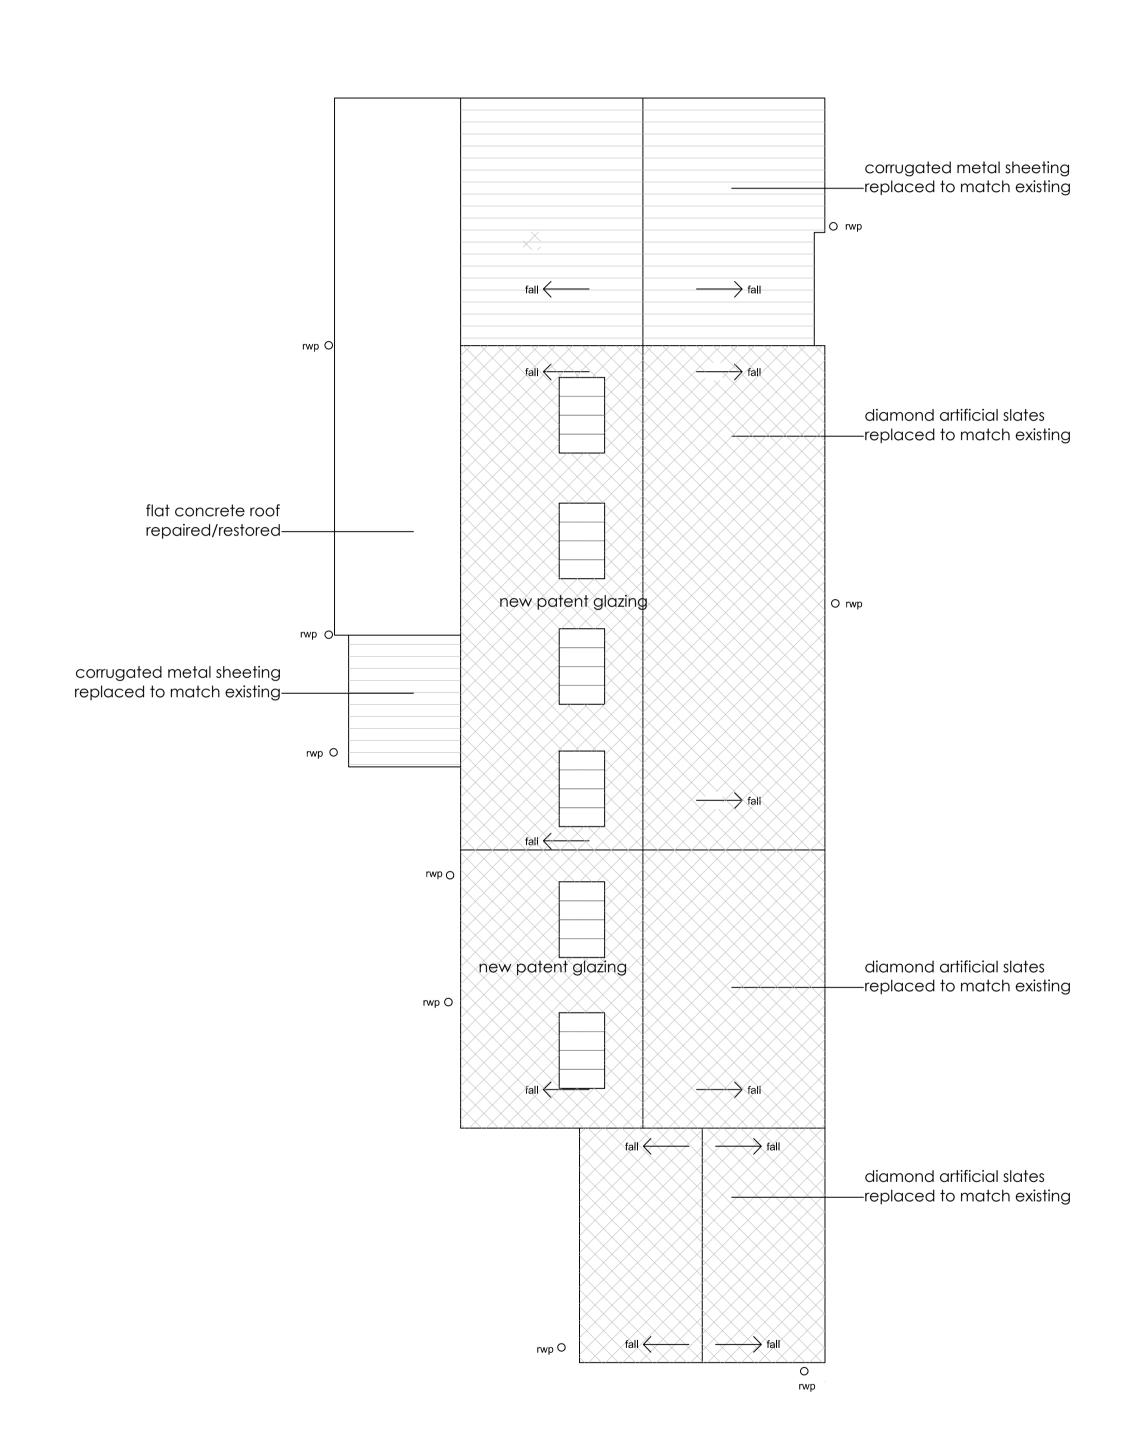

Planning

BUILDING 131 Roof Plan - Existing

BUILDING 131 Roof Plan - Proposed

This drawing is copyright, All rights described in Chapter IV of the Copyright, Designs and Patents Act 1988 have generally been asserted. A dimensions to be checked on site. Do not scale. Any discrepancy between this drawing and other information to be reported to GFA. This drawing shows Design Intent Only.

Bicester Heritage

oject

Bicester Heritage

Building 131
Existing and Proposed Roof Plan
Planning

Drawing No Rev Drawn Date Scale

12068 /131 PL 401 A SC 21/05/2015 1:100 @A1

GAUNT FRANCIS

Cardiff & London