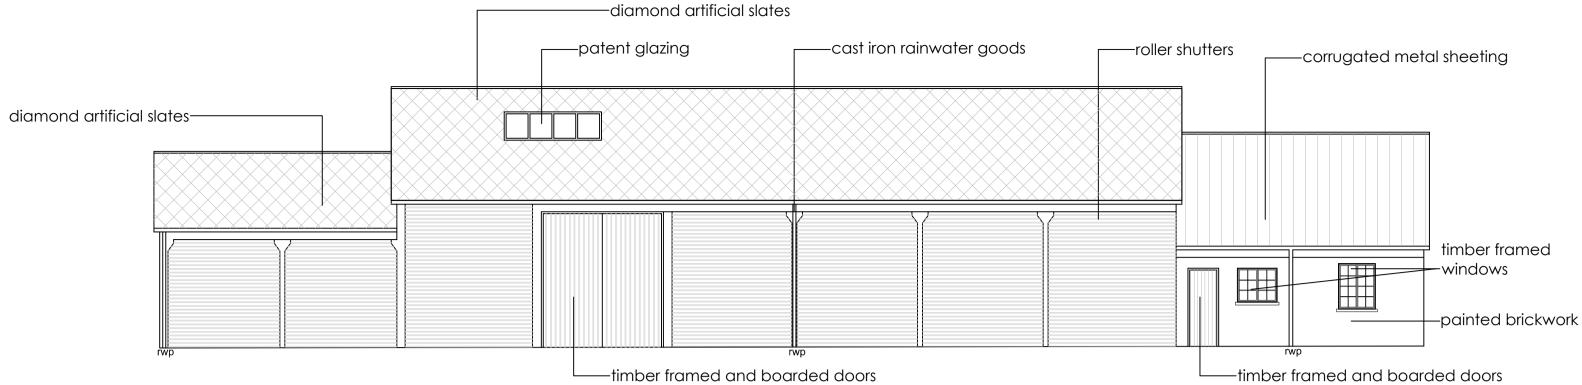

# Existing Elevations

timber framed and boarded doors

**BUILDING 131** North Elevation - Existing Planning

 rev
 date
 initials
 revision
 checked

 A
 19/10/16
 LL
 Updated in accordance with new ALS survey
 AF