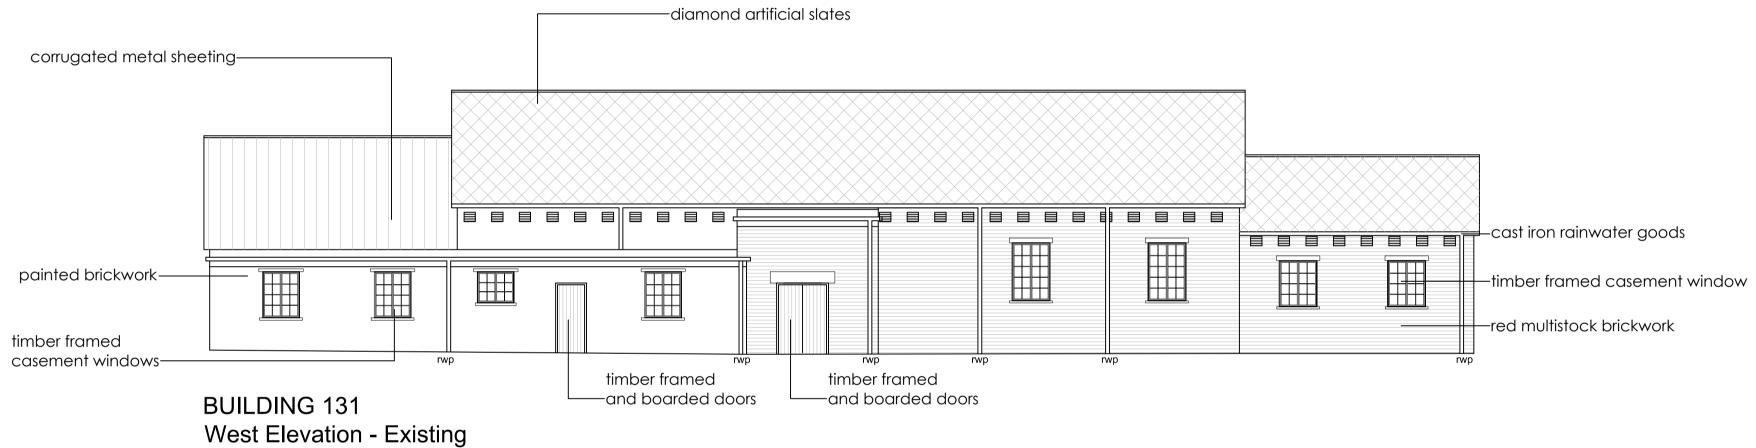

BUILDING 131 South Elevation - Existing

# Existing Elevations

timber framed and boarded doors



**BUILDING 131** North Elevation - Existing Planning

 rev
 date
 initials
 revision
 checked

 A
 19/10/16
 LL
 Updated in accordance with new ALS survey
 AF

d on site. Do not scale. Any discrepancy between this drav

# Bicester Heritage

### Project Bicester Heritage

Title Building 131 Existing Elevations Planning

Cardiff & London

| Drawing No        | Rev | Drawn | Date       | Scale     |
|-------------------|-----|-------|------------|-----------|
| 12068 /131 PL 402 | Α   | SC    | 21/05/2015 | 1:100 @A1 |

## **GAUNT FRANCIS** Architects

Capital Tower | Greyfriars Road | Cardiff CF10 3AG | T: 029 2023 3993 | W: GauntFrancis.co.uk