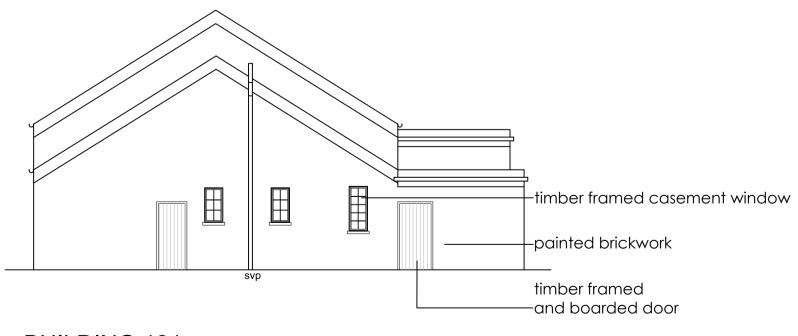

BUILDING 131 South Elevation - Existing

# Existing Elevations

timber framed and boarded doors

**BUILDING 131** North Elevation - Existing Planning

 rev
 date
 initials
 revision
 checked

 A
 19/10/16
 LL
 Updated in accordance with new ALS survey
 AF