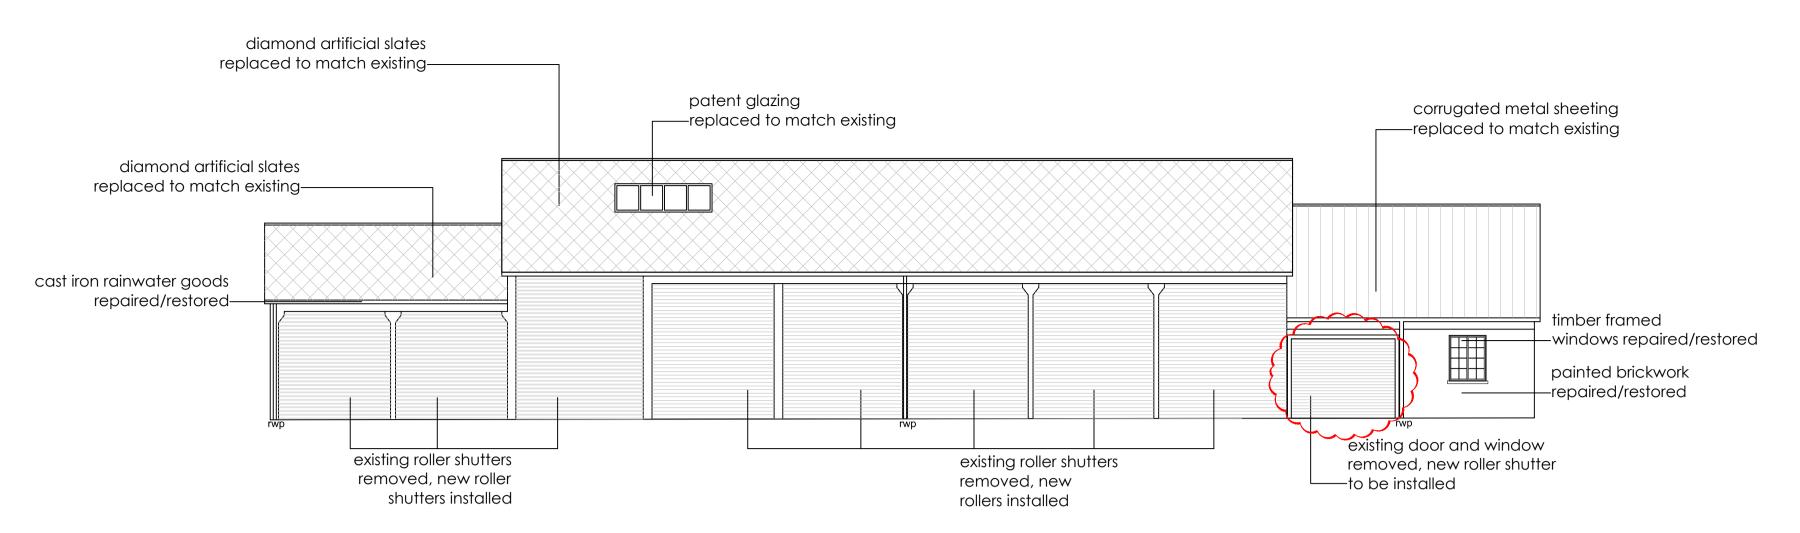

#### **BUILDING 131** East Elevation - Proposed tbc

**BUILDING 131** South Elevation - Proposed tbc

# Proposed Elevations

**BUILDING 131** North Elevation - Proposed tbc

| rev | date   |
|-----|--------|
| A   | 08/09, |
| В   | 20/10  |

checked AF AM

Planning