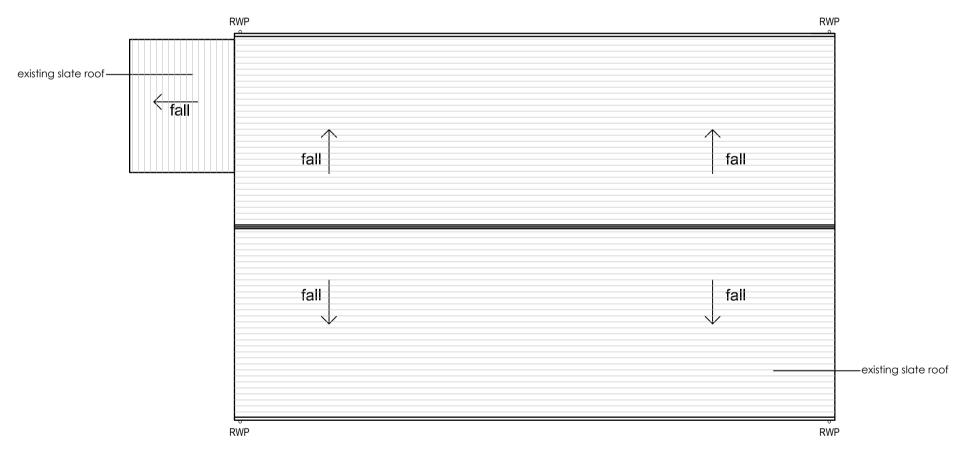

**BUILDING 135** Roof Plan- Existing

## Existing and Proposed Plans



Existing timber boarded doors refurbished

Existing timber boarded doors refurbished

BUILDING 135 Ground Floor Plan- Proposed





**BUILDING 135** Mezzanine Floor Plan- Proposed

**BUILDING 135** Roof Plan- Proposed

| 12068 /135 PL      | 300 A SC       | 27/0          | 4/2015   | 1:100 @A1             |
|--------------------|----------------|---------------|----------|-----------------------|
| London & Cardiff   |                | GA            |          | RANCIS<br>Architects  |
|                    |                |               |          |                       |
| 31 Southampton Row | London WC1B 5H | J   T: 020 76 | 529 3993 | W: GauntFrancis.co.uk |

Rev Drawn Date

Scale

Title Building 135

Existing