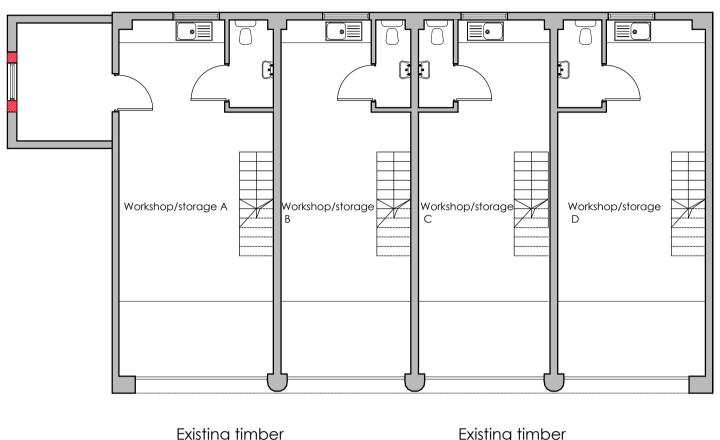

## Existing and Proposed Plans

Existing timber boarded doors refurbished

Existing timber boarded doors refurbished

BUILDING 135 Ground Floor Plan- Proposed

**BUILDING 135** Mezzanine Floor Plan- Proposed

**BUILDING 135** Roof Plan- Proposed