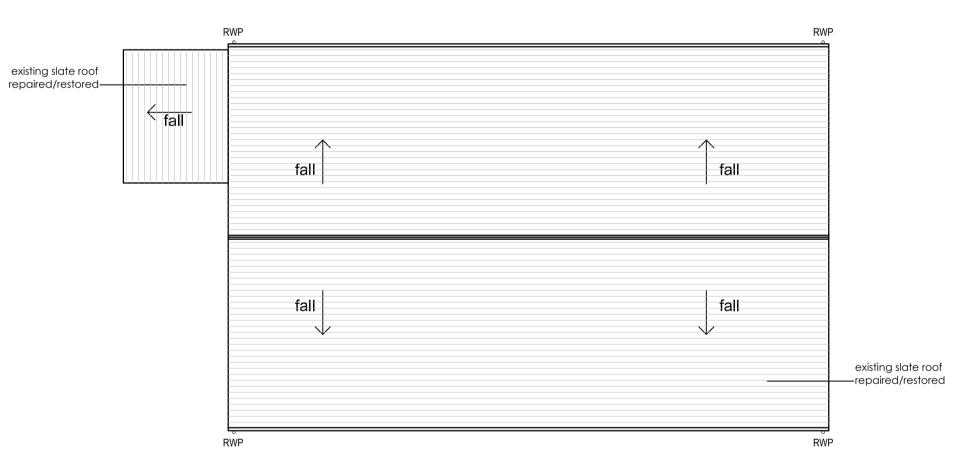

## Existing and Proposed Plans

Existing timber boarded doors refurbished

Existing timber boarded doors refurbished

BUILDING 135 Ground Floor Plan- Proposed

**BUILDING 135** Mezzanine Floor Plan- Proposed

**BUILDING 135** Roof Plan- Proposed