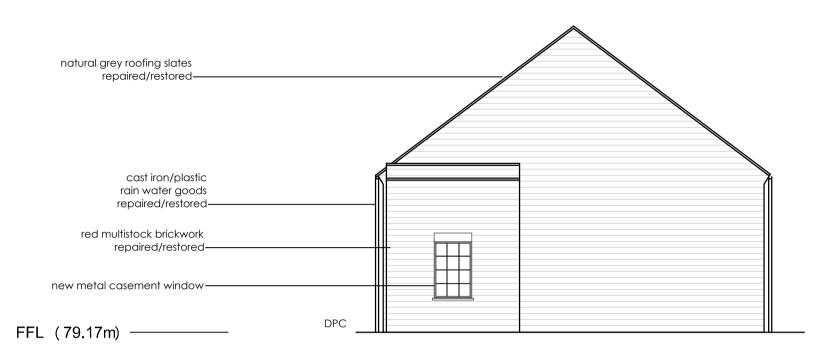

Planning

BUILDING 135
South West Elevation- Proposed

BUILDING 135 North West Elevation- Proposed

BUILDING 135
North East Elevation- Existing

BUILDING 135
South East Elevation- Proposed

This drawing is copyright. All rights described in Chapter IV of the Copyright, Designs and Patents Act 1988 have generally been asserted. All dimensions to be checked on site. Do not scale. Any discrepancy between this drawing and other information to be reported to GFA. This drawing have Design Intent Only.