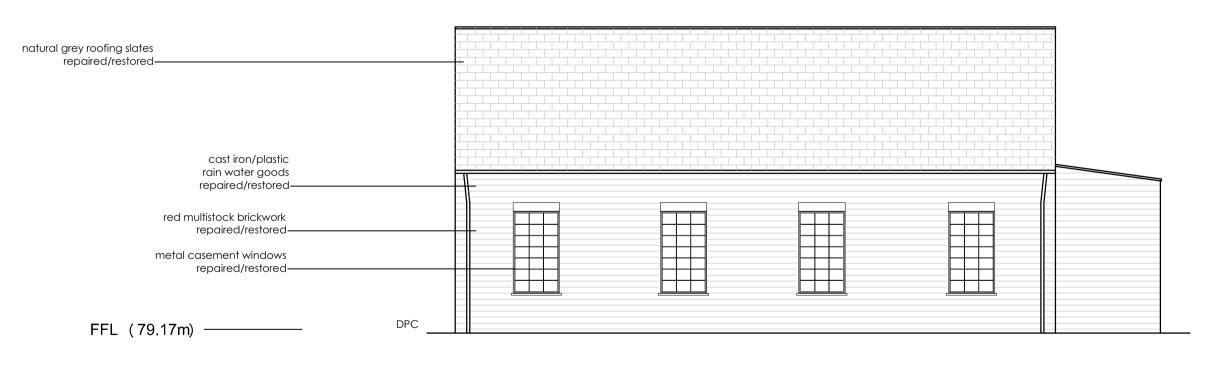

Planning

BUILDING 135
South West Elevation- Proposed

BUILDING 135 North West Elevation- Proposed

BUILDING 135
North East Elevation- Existing

BUILDING 135
South East Elevation- Proposed

This drawing is copyright. All rights described in Chapter IV of the Copyright, Designs and Patents Act 1988 have generally been asserted. All dimensions to be checked on site. Do not scale. Any discrepancy between this drawing and other information to be reported to GFA. This drawing have Design Intent Only.