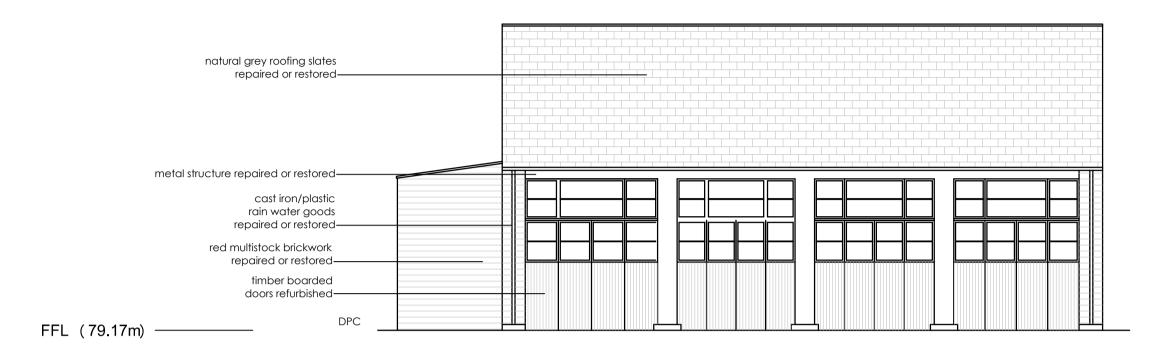

Planning

BUILDING 135
South West Elevation- Proposed

BUILDING 135 North West Elevation- Proposed

BUILDING 135
North East Elevation- Existing

BUILDING 135
South East Elevation- Proposed

This drawing is copyright. All rights described in Chapter IV of the Copyright, Designs and Patents Act 1988 have generally been asserted. All dimensions to be checked on site. Do not scale. Any discrepancy between this drawing and other information to be reported to GFA. This drawing have Design Intent Only.