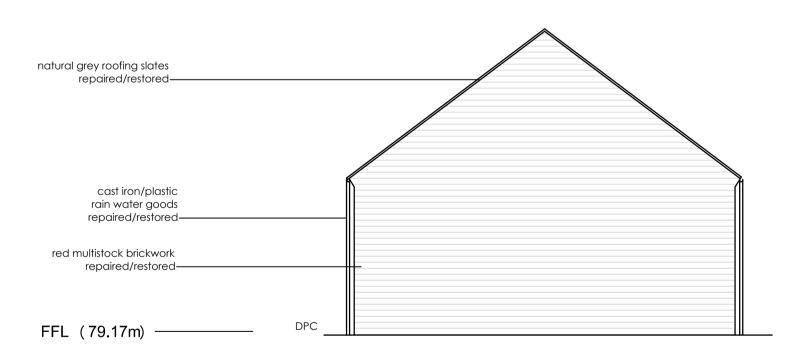

Planning

BUILDING 135
South West Elevation- Proposed

BUILDING 135 North West Elevation- Proposed

BUILDING 135
North East Elevation- Existing

BUILDING 135
South East Elevation- Proposed

This drawing is copyright. All rights described in Chapter IV of the Copyright, Designs and Patents Act 1988 have generally been asserted. All dimensions to be checked on site. Do not scale. Any discrepancy between this drawing and other information to be reported to GFA. This drawing have Design Intent Only.