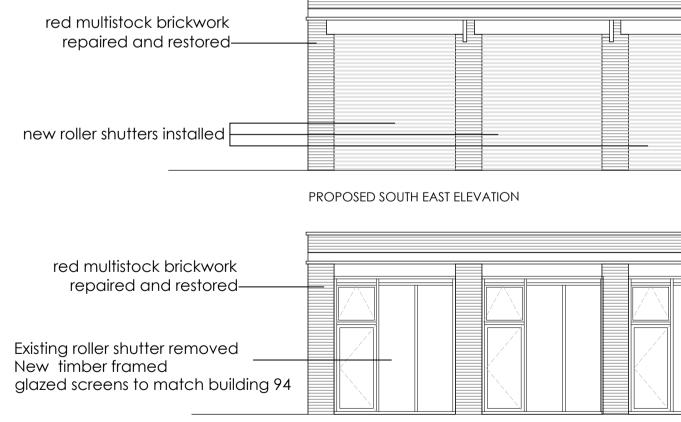

## Existing and Proposed Elevations

|   | []                      |  | cast iron rainwater goods |
|---|-------------------------|--|---------------------------|
|   |                         |  |                           |
|   |                         |  |                           |
|   |                         |  |                           |
|   |                         |  |                           |
|   |                         |  |                           |
|   |                         |  | red multistock brickwork  |
|   |                         |  |                           |
|   |                         |  |                           |
|   |                         |  |                           |
|   |                         |  |                           |
|   |                         |  |                           |
|   | EXISTING EAST ELEVATION |  |                           |
|   |                         |  |                           |
| _ |                         |  |                           |
|   |                         |  |                           |
| 1 |                         |  | cast iron rainwater goods |
|   |                         |  | cust normalitiwater goods |
|   |                         |  |                           |
|   |                         |  |                           |
|   |                         |  |                           |
|   |                         |  |                           |
|   |                         |  | red multistock brickwork  |
|   |                         |  |                           |
|   |                         |  |                           |
|   |                         |  |                           |
|   |                         |  |                           |
|   |                         |  |                           |