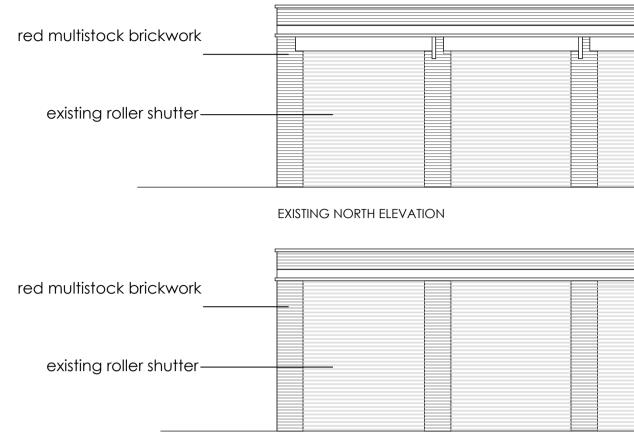

## Existing and Proposed Elevations

|   | []                      |  | cast iron rainwater goods |
|---|-------------------------|--|---------------------------|
|   |                         |  |                           |
|   |                         |  |                           |
|   |                         |  |                           |
|   |                         |  |                           |
|   |                         |  |                           |
|   |                         |  | red multistock brickwork  |
|   |                         |  |                           |
|   |                         |  |                           |
|   |                         |  |                           |
|   |                         |  |                           |
|   |                         |  |                           |
|   | EXISTING EAST ELEVATION |  |                           |
|   |                         |  |                           |
| _ |                         |  |                           |
|   |                         |  |                           |
| 1 |                         |  | cast iron rainwater goods |
|   |                         |  | cust normalitiwater goods |
|   |                         |  |                           |
|   |                         |  |                           |
|   |                         |  |                           |
|   |                         |  |                           |
|   |                         |  | red multistock brickwork  |
|   |                         |  |                           |
|   |                         |  |                           |
|   |                         |  |                           |
|   |                         |  |                           |
|   |                         |  |                           |