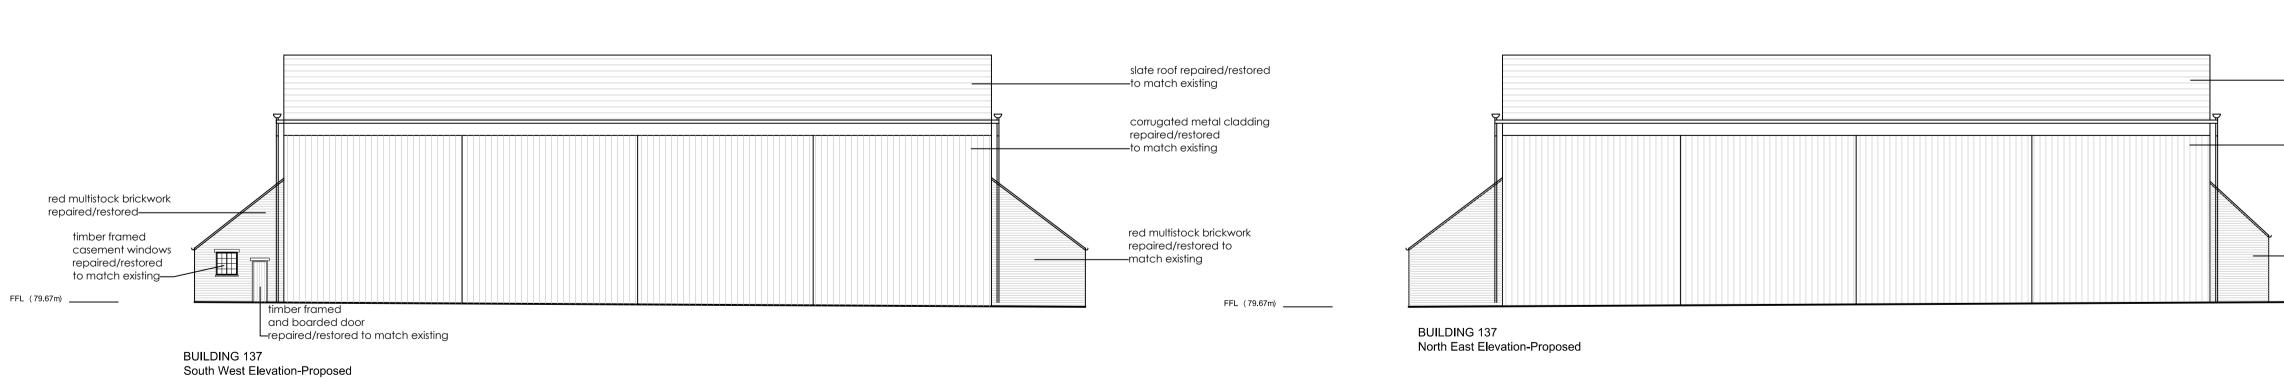

## Proposed Elevations

Proposed Elevations

Drawing No Rev Drawn Date Scale 12068 /137 PL 406 A SC 5/08/2015 1:200 @A1

pyright. All rights described in Chapter IV of the Copyright, Designs and Patents Act 1988 have generally been asserted. Al checked on site. Do not scale. Any discrepancy between this drawing and other information to be reported to GFA. This are related to the second secon

corrugated metal cladding repaired/restored to -match existing

slate roof repaired/restored

—to match existing

Preliminary