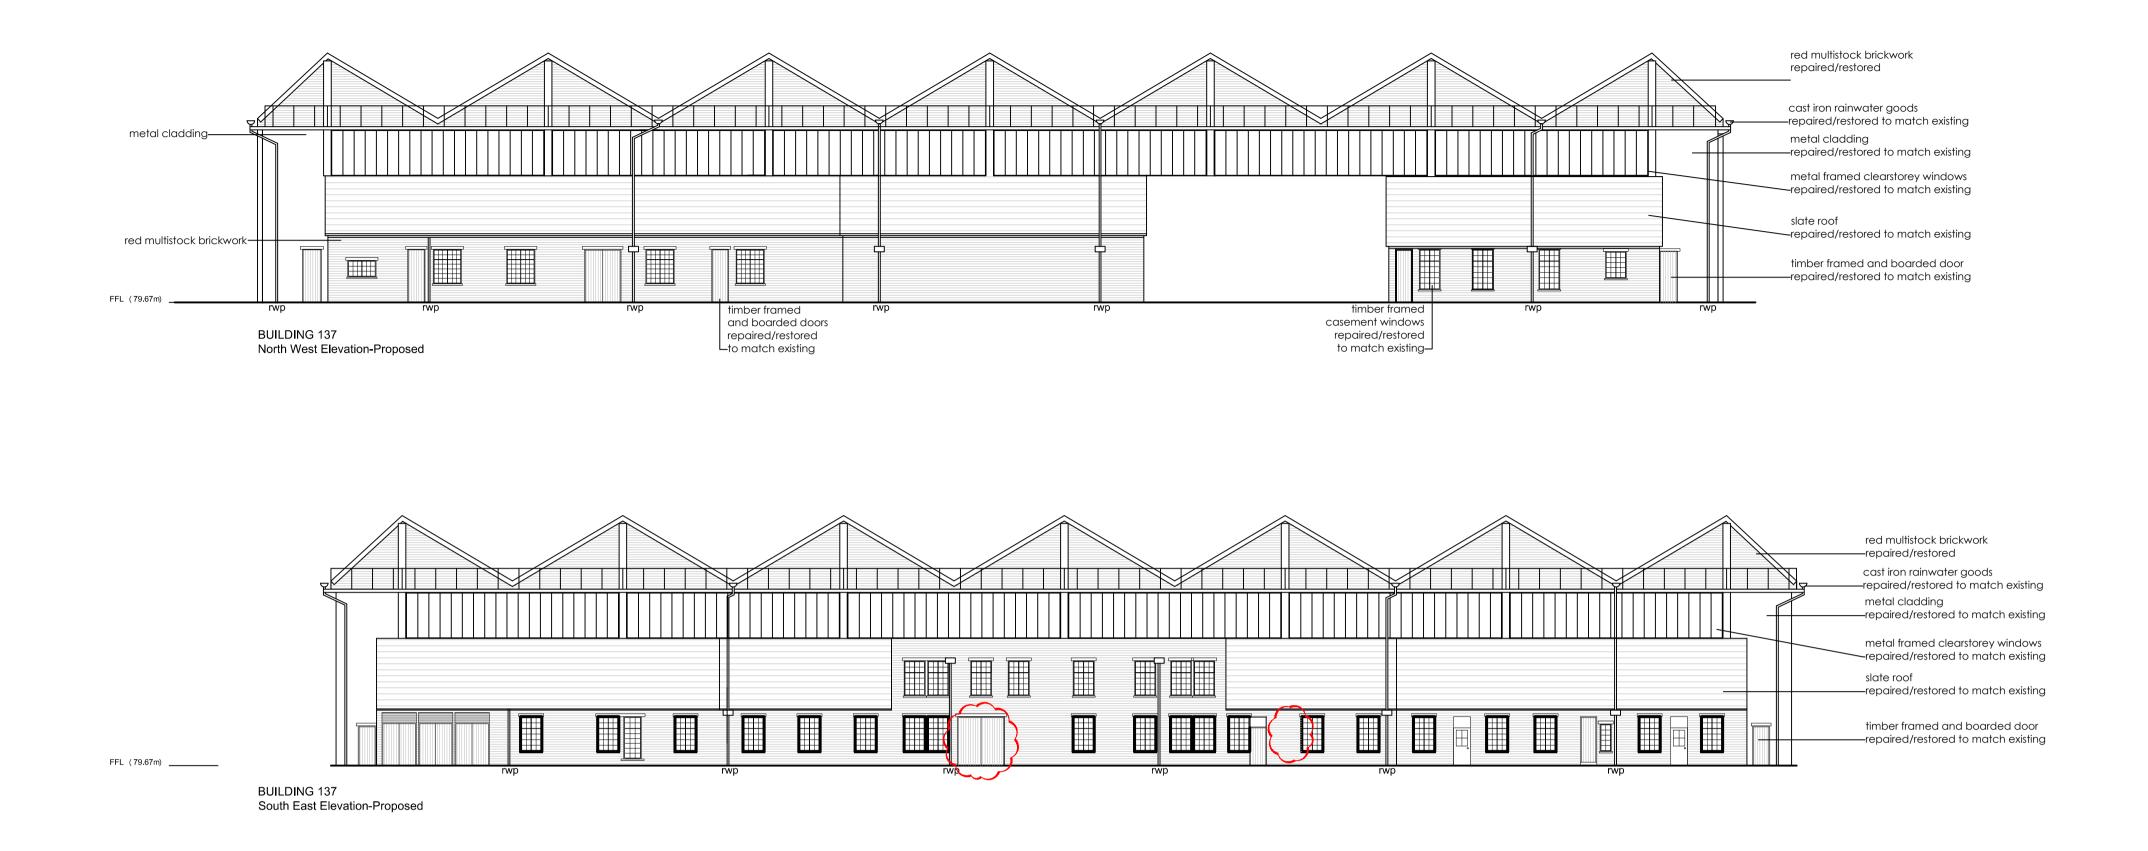

## Proposed Elevations

Proposed Elevations

Drawing No Rev Drawn Date Scale 12068 /137 PL 406 A SC 5/08/2015 1:200 @A1

pyright. All rights described in Chapter IV of the Copyright, Designs and Patents Act 1988 have generally been asserted. Al checked on site. Do not scale. Any discrepancy between this drawing and other information to be reported to GFA. This are related to the second secon

31 Southampton Row | London WC1B 5HJ | T: 020 7629 3993 | W: GauntFrancis.co.uk

Bicester Heritage

Project

\_\_\_\_\_

Title

Bicester Heritage

red multistock brickwork

-repaired/restored