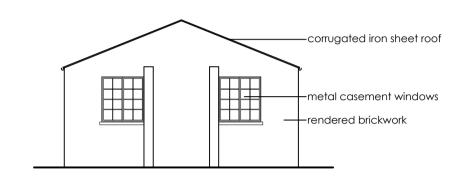

## Existing Elevations

BUILDING 104 North East Elevation-Existing

South East Elevation-Existing

FFL (81.136m)-

checked \*\*\*\*

Preliminary