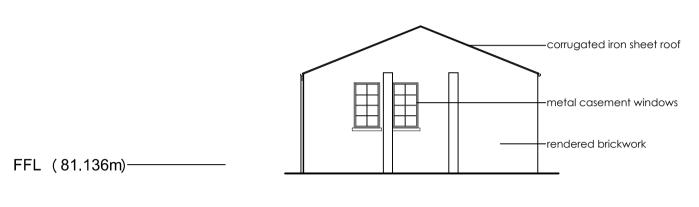

## Existing Elevations

BUILDING 104 North East Elevation-Existing

South East Elevation-Existing

FFL (81.136m)-

checked \*\*\*\*

Preliminary