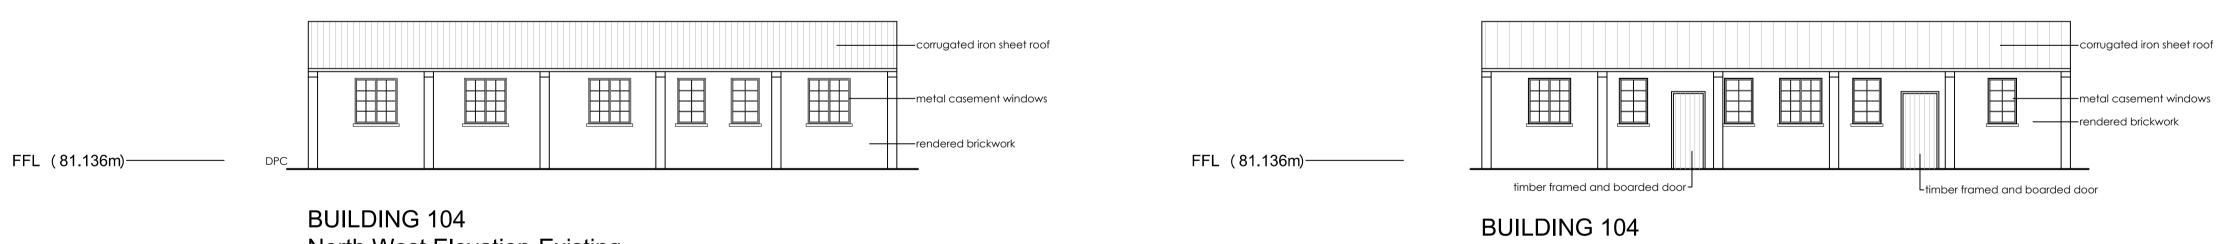

BUILDING 104 South West Elevation-Existing

North West Elevation-Existing

## Existing Elevations

BUILDING 104 North East Elevation-Existing

South East Elevation-Existing

FFL (81.136m)-

checked \*\*\*\*

Preliminary