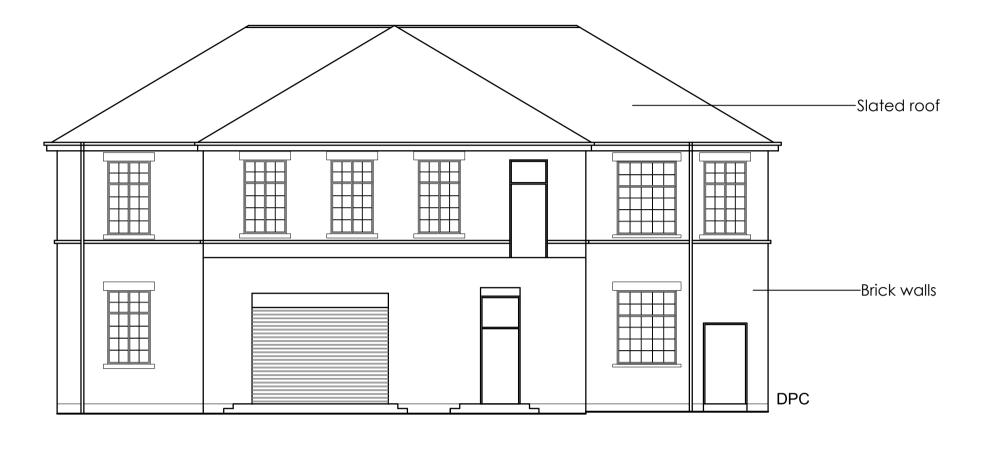

FFL 80.64m \_\_\_\_\_

> BUILDING 123 EAST ELEVATION - EXISTING Note: Elevation of windows indicative only

FFL 80.64m \_\_\_\_\_

> BUILDING 123 NORTH ELEVATION - EXISTING Note: Elevation of windows indicative only

## Existing Elevations

Preliminary