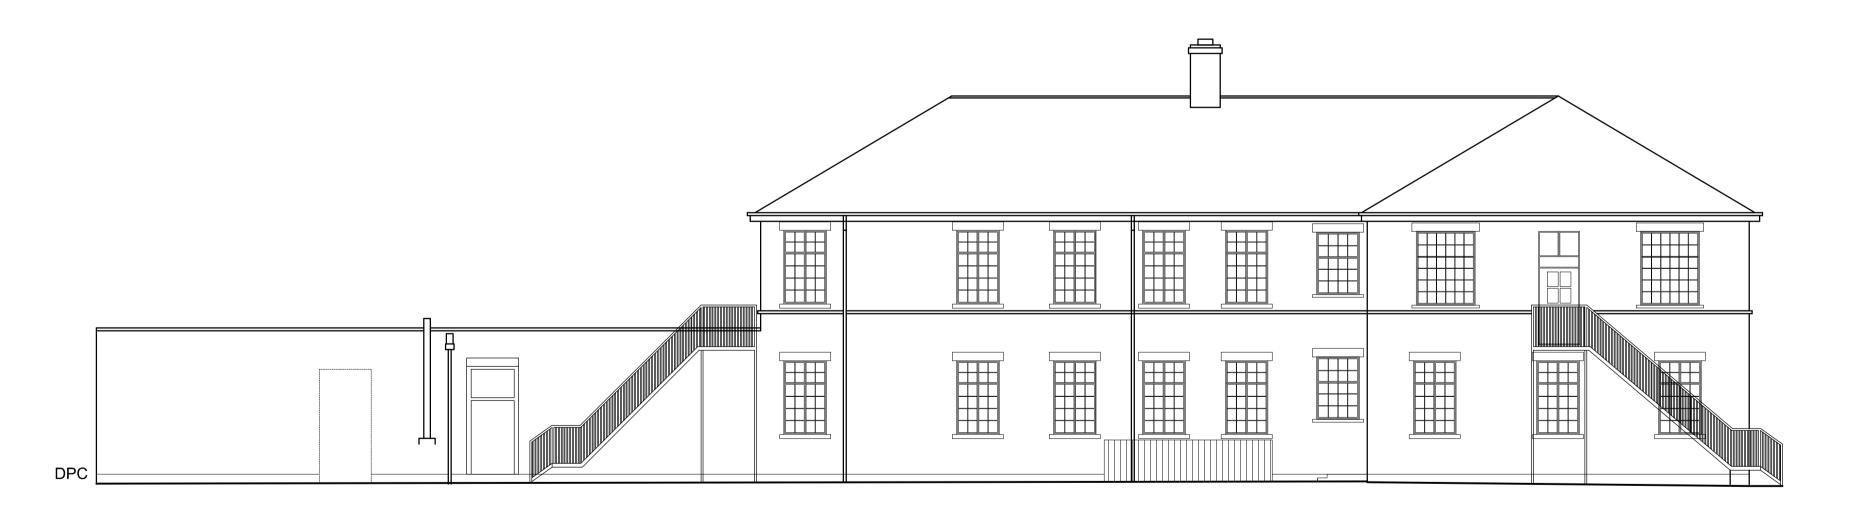

FFL 80.64m \_\_\_\_\_

> BUILDING 123 EAST ELEVATION - EXISTING Note: Elevation of windows indicative only

FFL 80.64m \_\_\_\_\_

> BUILDING 123 NORTH ELEVATION - EXISTING Note: Elevation of windows indicative only

## Existing Elevations

Preliminary