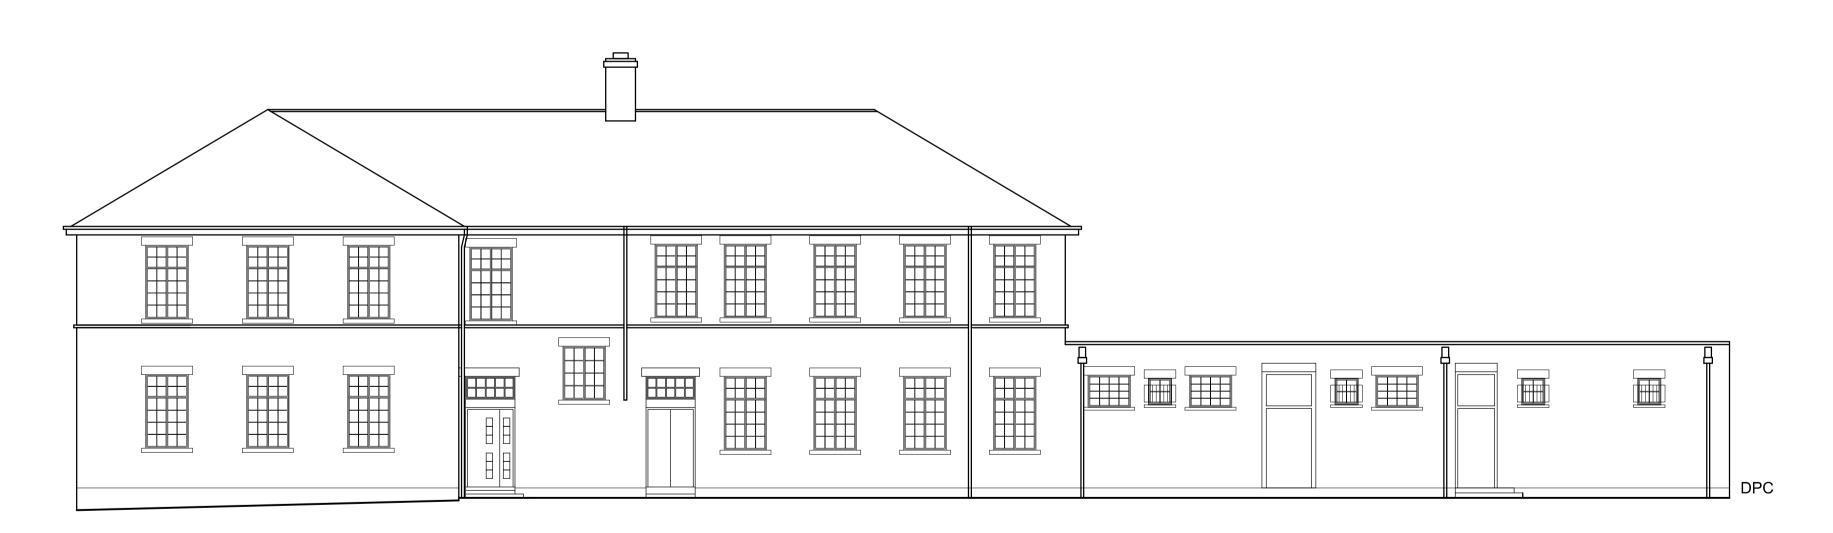

#### EXISTING

FFL 80.64m

\_\_\_\_\_

BUILDING 123 WEST ELEVATION - EXISTING Note: Elevation of windows indicative only

FFL 80.64m

BUILDING 123 SOUTH ELEVATION - EXISTING Note: Elevation of windows indicative only