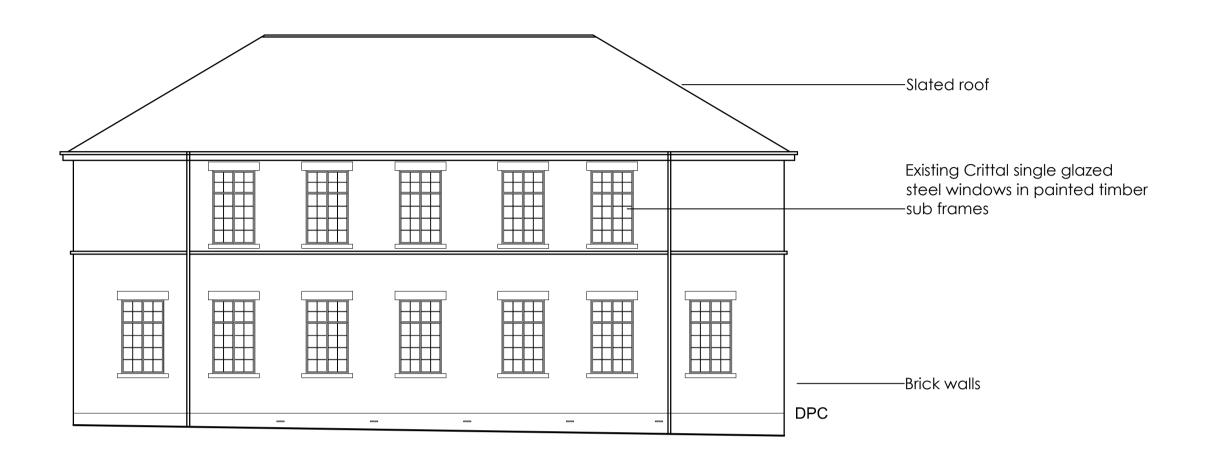

#### EXISTING

FFL 80.64m

\_\_\_\_\_

BUILDING 123 WEST ELEVATION - EXISTING Note: Elevation of windows indicative only

FFL 80.64m

BUILDING 123 SOUTH ELEVATION - EXISTING Note: Elevation of windows indicative only