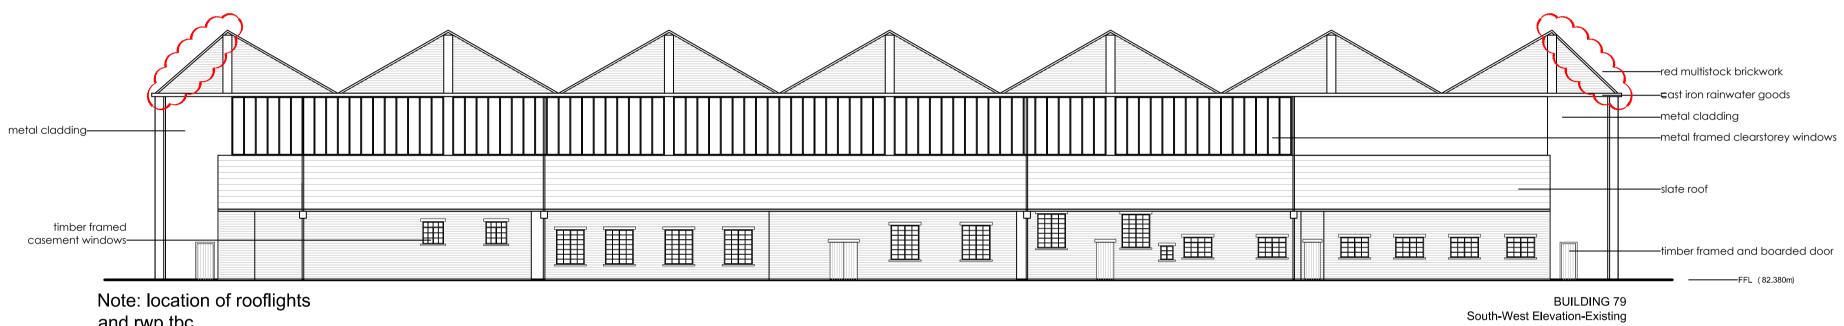

and rwp tbc



## Proposed Elevations



Planning

checked

— FFL (82.380m)

## Bicester Heritage

Project Bicester Heritage

Title **Proposed Elevations** 

London & Cardiff

Drawing No Rev Drawn Date Scale 12068 /79 PL 406 A SC 24/07/2015 1:100 @A1

a crowing is copyright, withing its described in Chapter IV of the Copyright, Designs and Patents Act 1988 have generally been asserted. A nensions to be checked on site. Do not scale. Any discrepancy between this drawing and other information to be reported to GFA. This and and we are backed by the second state of the second second second second second second second second second and and we are backed by the second second

## GAUNT FRANCIS Architects

31 Southampton Row | London WC1B 5HJ | T: 020 7629 3993 | W: GauntFrancis.co.uk