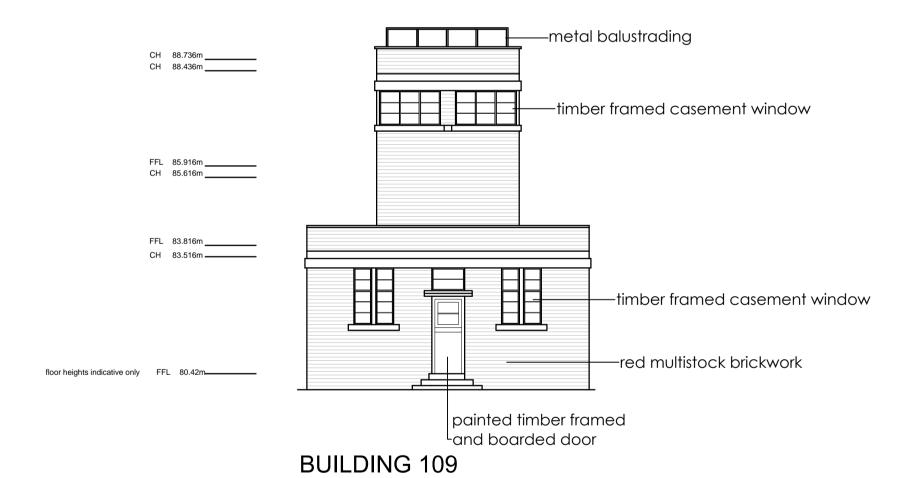

BUILDING 109 South Elevation - Proposed

BUILDING 109
East Elevation -Proposed

West Elevation - Proposed

Planning

Landscape and building surrounding indicative only

This drawing is copyright. All rights described in Chapter IV of the Copyright, Designs and Patents Act 1988 have generally been asserted dimensions to be checked on site. Do not scale. Any discrepancy between this drawing and other information to be reported to GFA. T drawing shows Design Intent Only.

Bicester Heritage

Bicester Heritage

Building 109
Proposed Elevations

Drawing No Rev Drawn Date Scale

12068 /109 PL 402 \* SC 22/05/2015 1:100 @ A1

31 Southampton Row | London WC1B 5HJ | T: 020 7629 3993 | W: GauntFrancis.co.uk