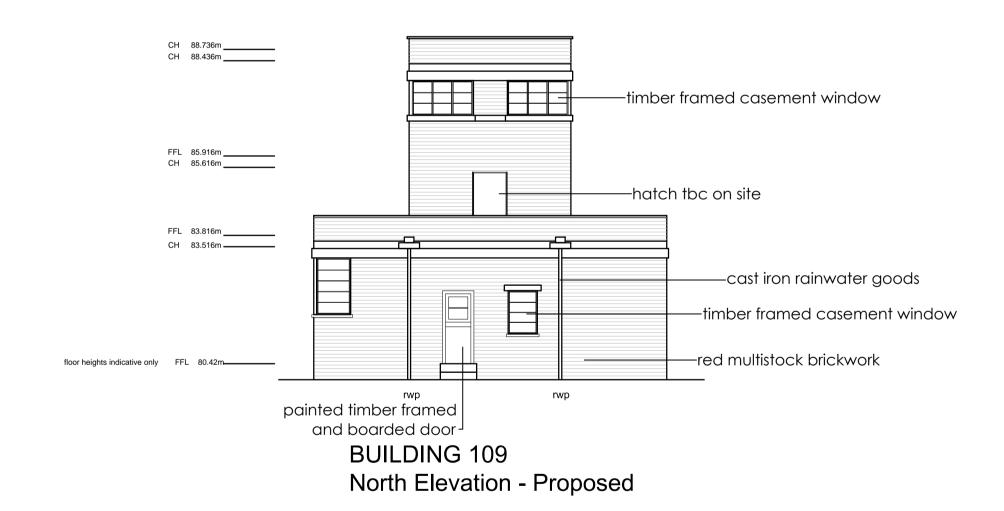

BUILDING 109 South Elevation - Proposed

BUILDING 109
East Elevation -Proposed

West Elevation - Proposed

Planning

Landscape and building surrounding indicative only

This drawing is copyright. All rights described in Chapter IV of the Copyright, Designs and Patents Act 1988 have generally been asserted dimensions to be checked on site. Do not scale. Any discrepancy between this drawing and other information to be reported to GFA. T drawing shows Design Intent Only.

Bicester Heritage

Bicester Heritage

Building 109
Proposed Elevations

Drawing No Rev Drawn Date Scale

12068 /109 PL 402 \* SC 22/05/2015 1:100 @ A1

31 Southampton Row | London WC1B 5HJ | T: 020 7629 3993 | W: GauntFrancis.co.uk