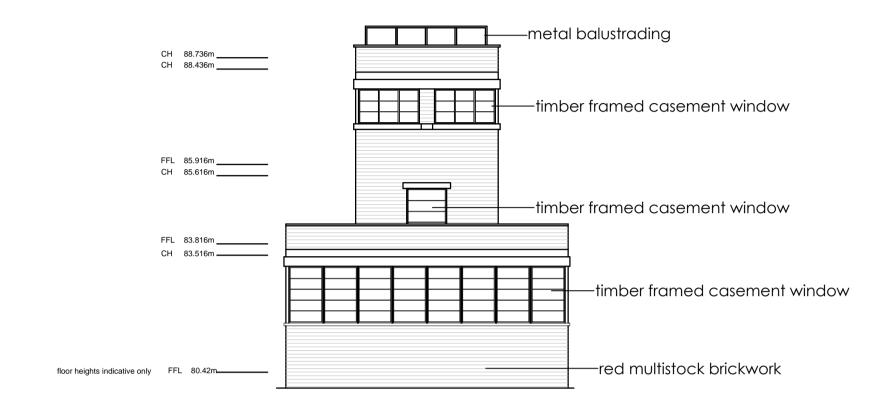

BUILDING 109 South Elevation - Proposed

BUILDING 109
East Elevation -Proposed

West Elevation - Proposed

Planning

Landscape and building surrounding indicative only

This drawing is copyright. All rights described in Chapter IV of the Copyright, Designs and Patents Act 1988 have generally been asserted dimensions to be checked on site. Do not scale. Any discrepancy between this drawing and other information to be reported to GFA. T drawing shows Design Intent Only.

Bicester Heritage

Bicester Heritage

Building 109
Proposed Elevations

Drawing No Rev Drawn Date Scale

12068 /109 PL 402 \* SC 22/05/2015 1:100 @ A1

31 Southampton Row | London WC1B 5HJ | T: 020 7629 3993 | W: GauntFrancis.co.uk