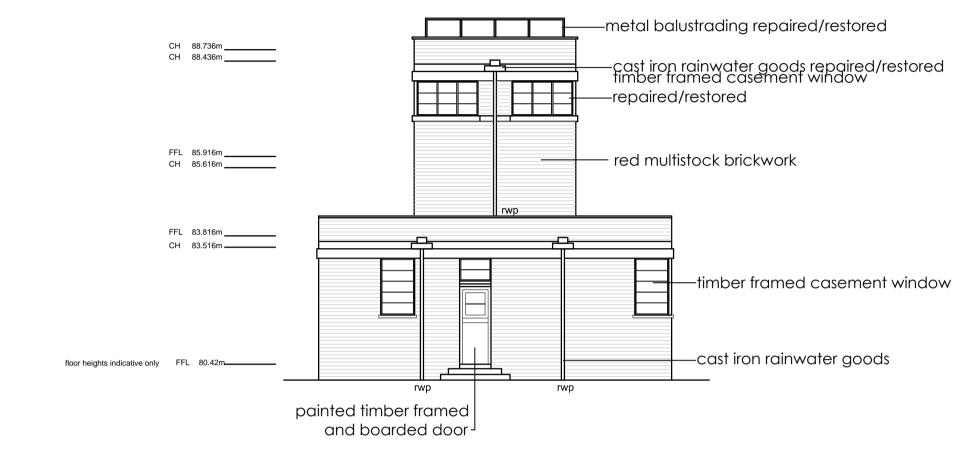

BUILDING 109 South Elevation - Proposed

BUILDING 109
East Elevation -Proposed

West Elevation - Proposed

Planning

Landscape and building surrounding indicative only

This drawing is copyright. All rights described in Chapter IV of the Copyright, Designs and Patents Act 1988 have generally been asserted dimensions to be checked on site. Do not scale. Any discrepancy between this drawing and other information to be reported to GFA. T drawing shows Design Intent Only.

Bicester Heritage

Bicester Heritage

Building 109
Proposed Elevations

Drawing No Rev Drawn Date Scale

12068 /109 PL 402 \* SC 22/05/2015 1:100 @ A1

31 Southampton Row | London WC1B 5HJ | T: 020 7629 3993 | W: GauntFrancis.co.uk