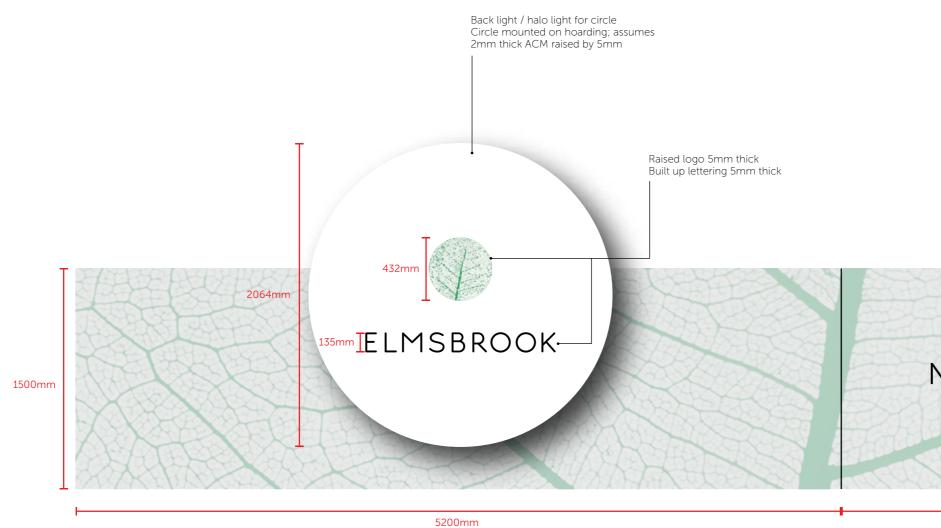

### SIGNAGE A/B

Hoarding assumes 2mm thick ACM

#### Scale 1:50

\_\_\_ GROUND LEVEL