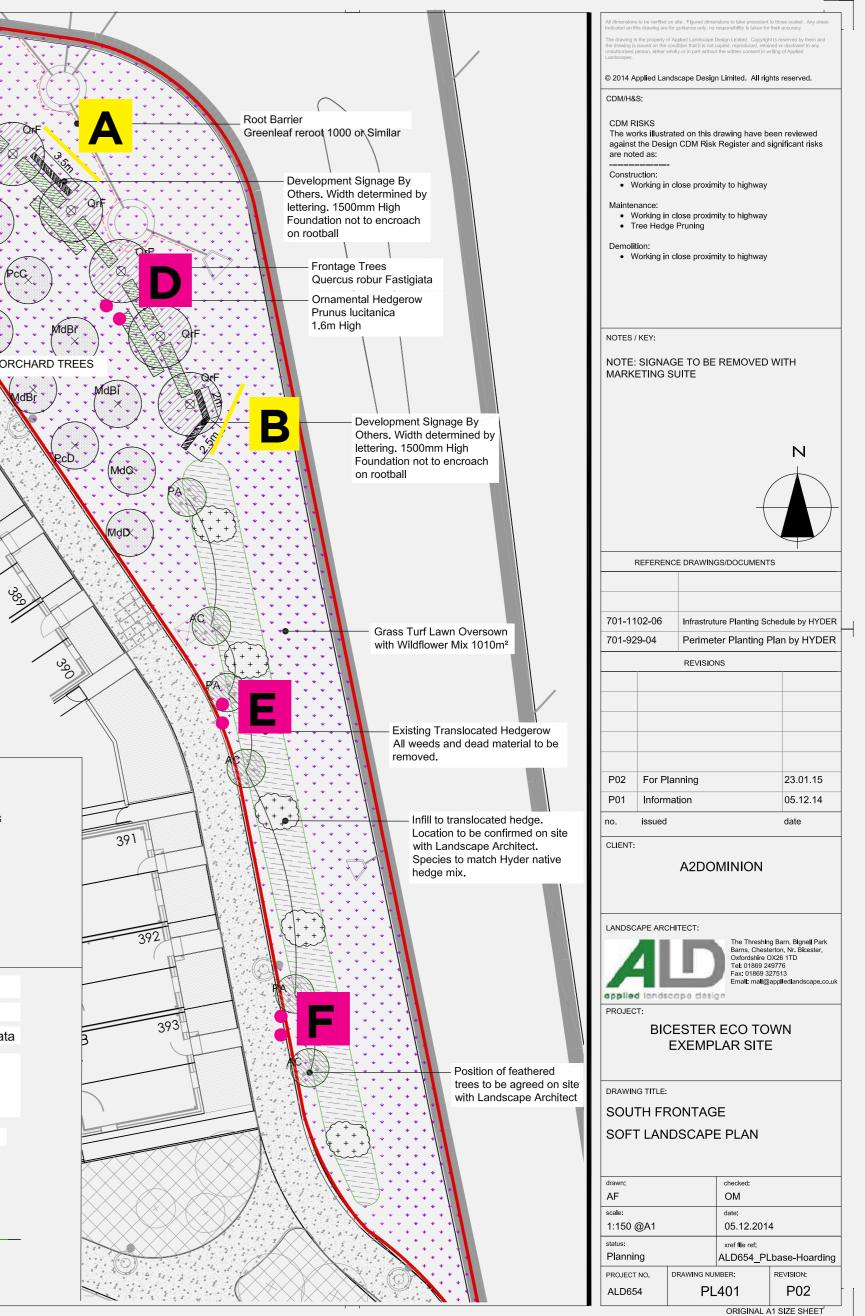

#### LOCATION A/B

| (AS PER HYDER SCHEDULE UA00                                                                                                                                                                                                                                                                                          | )1881-701-1102-06 F                                                                                                                                                                                                                                                                                                                  | LEASE NOTE SI                                                                                                                                                                                                                                  | ZE INCREA                                  | SE OF OUERCUS                    | ROBUR FAS                                      | TIGIATA FROM HY                                                           | DER SCHEDULE)                                                                                      |  |                                                                                                                                             |
|----------------------------------------------------------------------------------------------------------------------------------------------------------------------------------------------------------------------------------------------------------------------------------------------------------------------|--------------------------------------------------------------------------------------------------------------------------------------------------------------------------------------------------------------------------------------------------------------------------------------------------------------------------------------|------------------------------------------------------------------------------------------------------------------------------------------------------------------------------------------------------------------------------------------------|--------------------------------------------|----------------------------------|------------------------------------------------|---------------------------------------------------------------------------|----------------------------------------------------------------------------------------------------|--|---------------------------------------------------------------------------------------------------------------------------------------------|
|                                                                                                                                                                                                                                                                                                                      |                                                                                                                                                                                                                                                                                                                                      |                                                                                                                                                                                                                                                |                                            |                                  |                                                |                                                                           |                                                                                                    |  |                                                                                                                                             |
| Trees                                                                                                                                                                                                                                                                                                                | Root condition                                                                                                                                                                                                                                                                                                                       | Height                                                                                                                                                                                                                                         | Breaks                                     | Transplanted                     | Girth                                          | Form                                                                      | Qty. No.                                                                                           |  | teres 1/4/                                                                                                                                  |
| Acer campestre                                                                                                                                                                                                                                                                                                       | Bare Root                                                                                                                                                                                                                                                                                                                            | 250-300cm                                                                                                                                                                                                                                      | 5                                          | 3x                               | 8-10cm                                         | Feathered                                                                 | 3                                                                                                  |  |                                                                                                                                             |
| Malus domestica 'Bramley's Seedling                                                                                                                                                                                                                                                                                  |                                                                                                                                                                                                                                                                                                                                      | 175-200cm                                                                                                                                                                                                                                      | 3                                          | 2x                               |                                                | Half-Standard<br>Half-Standard                                            | 2                                                                                                  |  |                                                                                                                                             |
| Malus domestica 'Cox's Orange Pipp                                                                                                                                                                                                                                                                                   | Bare Root                                                                                                                                                                                                                                                                                                                            | 175-200cm<br>175-200cm                                                                                                                                                                                                                         | 3<br>3                                     | 2x<br>2x                         |                                                | Half-Standard                                                             | 2                                                                                                  |  |                                                                                                                                             |
| Malus domestica 'Discovery'<br>Malus domestica 'Bicester seedling'                                                                                                                                                                                                                                                   | Bare Root                                                                                                                                                                                                                                                                                                                            | 175-200cm                                                                                                                                                                                                                                      | 3                                          | 2x<br>2x                         |                                                | Half-Standard                                                             | 2                                                                                                  |  | RUV                                                                                                                                         |
| Prunus avium                                                                                                                                                                                                                                                                                                         | Bare Root                                                                                                                                                                                                                                                                                                                            | 200-250cm                                                                                                                                                                                                                                      | 5                                          | 2x<br>2x                         |                                                | Feathered                                                                 | 3                                                                                                  |  | · · · · · ·                                                                                                                                 |
| Prunus domestica 'Victoria'                                                                                                                                                                                                                                                                                          | Bare Root                                                                                                                                                                                                                                                                                                                            | 175-200cm                                                                                                                                                                                                                                      | 3                                          | 2x<br>2x                         |                                                | Half-Standard                                                             | 1                                                                                                  |  | FH ···                                                                                                                                      |
| Pyrus communis 'Beurre Hardy'                                                                                                                                                                                                                                                                                        | Bare Root                                                                                                                                                                                                                                                                                                                            | 175-200cm                                                                                                                                                                                                                                      | 3                                          | 2x                               |                                                | Half-Standard                                                             | 1                                                                                                  |  |                                                                                                                                             |
| Pyrus communis 'Conference'                                                                                                                                                                                                                                                                                          | Bare Root                                                                                                                                                                                                                                                                                                                            | 175-200cm                                                                                                                                                                                                                                      | 3                                          | 2x                               |                                                | Half-Standard                                                             | 1                                                                                                  |  | MdĐ                                                                                                                                         |
| Pyrus communis 'Doyenne du Comic                                                                                                                                                                                                                                                                                     | e' Bare Root                                                                                                                                                                                                                                                                                                                         | 175-200cm                                                                                                                                                                                                                                      | 3                                          | 2x                               |                                                | Half-Standard                                                             | 2                                                                                                  |  |                                                                                                                                             |
| Quercus robur Fastigiata                                                                                                                                                                                                                                                                                             | Root Ball                                                                                                                                                                                                                                                                                                                            | min 450cm                                                                                                                                                                                                                                      | 3                                          | 3x                               | 20-25cm                                        | Semi Mature                                                               | 6                                                                                                  |  |                                                                                                                                             |
| Native Hedge Mix (Total Area TBCm                                                                                                                                                                                                                                                                                    | 2) Root condition                                                                                                                                                                                                                                                                                                                    | Height/Sp                                                                                                                                                                                                                                      | oread/Age @                                | Planting                         |                                                |                                                                           | <u>%</u>                                                                                           |  |                                                                                                                                             |
| Crataegus monogyna                                                                                                                                                                                                                                                                                                   | Bare Root                                                                                                                                                                                                                                                                                                                            | 40-60cm                                                                                                                                                                                                                                        | 1+1 TRA                                    | min. 3 breaks                    |                                                |                                                                           | 40                                                                                                 |  |                                                                                                                                             |
| Cornus sanguinea                                                                                                                                                                                                                                                                                                     | Bare Root                                                                                                                                                                                                                                                                                                                            | 40-60cm                                                                                                                                                                                                                                        | 1+1 TRA                                    | min. 3 breaks                    |                                                |                                                                           | 20                                                                                                 |  | A.                                                                                                                                          |
| Corylus avellana                                                                                                                                                                                                                                                                                                     | Bare Root                                                                                                                                                                                                                                                                                                                            | 40-60cm                                                                                                                                                                                                                                        | 1+2 TRA                                    | min. 3 breaks                    |                                                |                                                                           | 4                                                                                                  |  |                                                                                                                                             |
| llex aquifolium                                                                                                                                                                                                                                                                                                      | Container                                                                                                                                                                                                                                                                                                                            | 40-60cm                                                                                                                                                                                                                                        | 2L                                         | leader with latera               | als                                            |                                                                           | 5                                                                                                  |  |                                                                                                                                             |
| Ligustrum vulgare                                                                                                                                                                                                                                                                                                    | Bare Root                                                                                                                                                                                                                                                                                                                            | 60-80cm                                                                                                                                                                                                                                        | 1+1 TRA                                    | min. 4 branches                  |                                                |                                                                           | 5                                                                                                  |  |                                                                                                                                             |
| Prunus spinosa                                                                                                                                                                                                                                                                                                       | Bare Root                                                                                                                                                                                                                                                                                                                            | 40-60cm                                                                                                                                                                                                                                        | 1+1 TRA                                    | min. 3 breaks                    |                                                |                                                                           | 12                                                                                                 |  | h                                                                                                                                           |
| Rosa arvense                                                                                                                                                                                                                                                                                                         | Bare Root                                                                                                                                                                                                                                                                                                                            | 50-60cm                                                                                                                                                                                                                                        | 1+1                                        | Branched                         |                                                |                                                                           | 4                                                                                                  |  |                                                                                                                                             |
| Rosa canina agg                                                                                                                                                                                                                                                                                                      | Bare Root                                                                                                                                                                                                                                                                                                                            | 60-80cm                                                                                                                                                                                                                                        | 1+1                                        | Branched                         |                                                |                                                                           | 4                                                                                                  |  |                                                                                                                                             |
| Sambucus nigra                                                                                                                                                                                                                                                                                                       | Bare Root                                                                                                                                                                                                                                                                                                                            | 40-60cm<br>40-60cm                                                                                                                                                                                                                             | 1+0                                        | Branched                         |                                                |                                                                           | 2                                                                                                  |  |                                                                                                                                             |
| Viburpum lastas                                                                                                                                                                                                                                                                                                      | Done Dr 4                                                                                                                                                                                                                                                                                                                            | 4U-60cm                                                                                                                                                                                                                                        | 1+0                                        | Branched                         |                                                |                                                                           | 2                                                                                                  |  |                                                                                                                                             |
| Viburnum lantana<br>Viburnum opulus<br>Native Hedge Mix planted to infill gap<br><u>Grass Turf Lawn Oversown with Wild</u><br>Turf by Rolawn or equivalent<br>Wildflower seed by Emorsgate: EM1                                                                                                                      | Iflower Mix (Total Are                                                                                                                                                                                                                                                                                                               | 40-60cm<br>ge. To be planted<br><u>a 1010m²)</u>                                                                                                                                                                                               |                                            |                                  | 2                                              |                                                                           | 2                                                                                                  |  |                                                                                                                                             |
| Viburnum opulus<br>Native Hedge Mix planted to infill gap<br>Grass Turf Lawn Oversown with Wild<br>Turf by Rolawn or equivalent<br>Wildflower seed by Emorsgate: EM1<br>NEW Hedging (30 linear metres)                                                                                                               | Bare Root<br>os in translocated hed<br>Iflower Mix (Total Are<br>– basic general purpo                                                                                                                                                                                                                                               | 40-60cm<br>ge. To be planted<br><u>a 1010m²)</u><br>ose meadow mixtu                                                                                                                                                                           | at specified<br>ure or equiva              | percentage.<br>lent. Sown @ 4g/m | 2                                              |                                                                           | Qty. No.                                                                                           |  |                                                                                                                                             |
| Viburnum opulus<br>Native Hedge Mix planted to infill gap<br><u>Grass Turf Lawn Oversown with Wild</u><br>Turf by Rolawn or equivalent<br>Wildflower seed by Emorsgate: EM1<br><u>NEW Hedging (30 linear metres)</u><br>Prunus lucitanica                                                                            | Bare Root<br>os in translocated hede<br>Iflower Mix (Total Are                                                                                                                                                                                                                                                                       | 40-60cm<br>ge. To be planted<br><u>a 1010m²)</u><br>ose meadow mixtu                                                                                                                                                                           | at specified<br>ure or equiva              | percentage.<br>lent. Sown @ 4g/m | 2                                              |                                                                           |                                                                                                    |  |                                                                                                                                             |
| Viburnum opulus Native Hedge Mix planted to infill gap Grass Turf Lawn Oversown with Wild Turf by Rolawn or equivalent Wildflower seed by Emorsgate: EM1 NEW Hedging (30 linear metres) Prunus lucitanica                                                                                                            | Bare Root<br>os in translocated hedy<br>Iflower Mix (Total Are<br>– basic general purpo<br>Instant Hedge Un                                                                                                                                                                                                                          | 40-60cm<br>ge. To be planted<br><u>a 1010m²)</u><br>ose meadow mixtu                                                                                                                                                                           | at specified<br>ure or equiva              | percentage.<br>lent. Sown @ 4g/m | E                                              |                                                                           | Qty. No.<br>30<br>CATED HEDGEROW                                                                   |  | DEVELOPMENT SIGNAGE B                                                                                                                       |
| Viburnum opulus Native Hedge Mix planted to infill gap Grass Turf Lawn Oversown with Wild Turf by Rolawn or equivalent Wildflower seed by Emorsgate: EM1 NEW Hedging (30 linear metres) Prunus lucitanica CEY BOUNDARY F                                                                                             | Bare Root<br>os in translocated hedy<br>Iflower Mix (Total Are<br>– basic general purpo<br>Instant Hedge Un                                                                                                                                                                                                                          | 40-60cm<br>ge. To be planted<br><u>a 1010m²)</u><br>ose meadow mixtu                                                                                                                                                                           | at specified<br>ure or equiva              | percentage.<br>lent. Sown @ 4g/m | E)<br>At<br>Di                                 | S PER HYDER PER<br>RAWING 701-929-0                                       | Qty. No.<br>30<br>CATED HEDGEROW<br>RIMETER PLANNING<br>4                                          |  | DEVELOPMENT SIGNAGE B<br>1500m HIGH. FOUNDATION I<br>ENCROACH ONTO ROOTBA<br>WIDTH TBC BY OTHERS                                            |
| Viburnum opulus Native Hedge Mix planted to infill gap Grass Turf Lawn Oversown with Wild Turf by Rolawn or equivalent Wildflower seed by Emorsgate: EM1 NEW Hedging (30 linear metres) Prunus lucitanica CEY BOUNDARY F FRONTAGE D QUERCUS RO SIZE INCREA                                                           | Bare Root<br>os in translocated hede<br>fflower Mix (Total Are<br>– basic general purpo<br>Instant Hedge Un                                                                                                                                                                                                                          | 40-60cm<br>ge. To be planted<br><u>a 1010m<sup>2</sup>)</u><br>ose meadow mixtu<br>it @ 1600mmH x                                                                                                                                              | at specified<br>ure or equiva<br>1000mmL x | percentage.<br>lent. Sown @ 4g/m | E)<br>AS<br>DI<br>III<br>DI<br>III<br>N/<br>HE | S PER HYDER PER<br>RAWING 701-929-0<br>ATIVE HEDGE INFI                   | Qty. No.<br>30<br>CATED HEDGEROW<br>IMETER PLANNING<br>4<br>LL TO TRANSLOCATI<br>TO BE CONFIRMED C |  | 1500m HIGH. FOUNDATION I<br>ENCROACH ONTO ROOTBA                                                                                            |
| Viburnum opulus Native Hedge Mix planted to infill gap Grass Turf Lawn Oversown with Wild Turf by Rolawn or equivalent Wildflower seed by Emorsgate: EM1 NEW Hedging (30 linear metres) Prunus lucitanica CEY BOUNDARY F FRONTAGE D QUERCUS RO SIZE INCREA DRAWING 70 ORCHARD TF                                     | Bare Root<br>os in translocated hede<br>Iflower Mix (Total Are<br>– basic general purpo<br>Instant Hedge Un<br>OR<br>EVELOPMENT<br>OBUR FASTIGIATA<br>SE FROM HYDER P<br>1-929-04 FROM16-13                                                                                                                                          | 40-60cm<br>ge. To be planted<br><u>a 1010m²)</u><br>ose meadow mixtu<br>it @ 1600mmH x                                                                                                                                                         | at specified<br>ure or equiva<br>1000mmL x | percentage.<br>lent. Sown @ 4g/m | E)<br>AS<br>DI<br>III<br>DI<br>III<br>N/<br>HE | S PER HYDER PER<br>RAWING 701-929-0<br>ATIVE HEDGE INFI<br>EDGE. LOCATION | Qty. No.<br>30<br>CATED HEDGEROW<br>IMETER PLANNING<br>4<br>LL TO TRANSLOCATI<br>TO BE CONFIRMED C |  | 1500m HIGH. FOUNDATION I<br>ENCROACH ONTO ROOTBA<br>WIDTH TBC BY OTHERS                                                                     |
| Viburnum opulus Native Hedge Mix planted to infill gap Grass Turf Lawn Oversown with Wild Turf by Rolawn or equivalent Wildflower seed by Emorsgate: EM1 NEW Hedging (30 linear metres) Prunus lucitanica CEY BOUNDARY F FRONTAGE D QUERCUS RO SIZE INCREA DRAWING 70 ORCHARD TF SIZE AND SPI                        | Bare Root<br>os in translocated hede<br>Iflower Mix (Total Are<br>– basic general purpo<br>Instant Hedge Un<br>OR<br>EVELOPMENT<br>DBUR FASTIGIATA<br>SE FROM HYDER P<br>1-929-04 FROM16-13<br>REES                                                                                                                                  | 40-60cm<br>ge. To be planted<br><u>a 1010m²)</u><br>ose meadow mixtu<br>it @ 1600mmH x<br>it @ 1600mmH x                                                                                                                                       | at specified<br>ure or equiva<br>1000mmL x | percentage.<br>lent. Sown @ 4g/m | E)<br>AS<br>DI<br>III<br>DI<br>III<br>N/<br>HE | S PER HYDER PER<br>RAWING 701-929-0<br>ATIVE HEDGE INFI<br>EDGE. LOCATION | Qty. No.<br>30<br>CATED HEDGEROW<br>IMETER PLANNING<br>4<br>LL TO TRANSLOCATI<br>TO BE CONFIRMED C |  | 1500m HIGH. FOUNDATION N<br>ENCROACH ONTO ROOTBA<br>WIDTH TBC BY OTHERS                                                                     |
| Viburnum opulus Native Hedge Mix planted to infill gap Grass Turf Lawn Oversown with Wild Turf by Rolawn or equivalent Wildflower seed by Emorsgate: EM1 NEW Hedging (30 linear metres) Prunus lucitanica CEY BOUNDARY F FRONTAGE D QUERCUS RO SIZE INCREA DRAWING 70 ORCHARD TF SIZE AND SPI                        | Bare Root<br>as in translocated hedge<br>Iflower Mix (Total Are<br>– basic general purpor<br>Instant Hedge Un<br>OR<br>EVELOPMENT<br>DBUR FASTIGIATA<br>SE FROM HYDER P<br>1-929-04 FROM16-1:<br>REES<br>ECIES AS HYDER P                                                                                                            | 40-60cm<br>ge. To be planted<br><u>a 1010m²)</u><br>ose meadow mixtu<br>it @ 1600mmH x<br>it @ 1600mmH x                                                                                                                                       | at specified<br>ure or equiva<br>1000mmL x | percentage.<br>lent. Sown @ 4g/m | E)<br>AS<br>DI<br>III<br>DI<br>III<br>N/<br>HE | S PER HYDER PER<br>RAWING 701-929-0<br>ATIVE HEDGE INFI<br>EDGE. LOCATION | Qty. No.<br>30<br>CATED HEDGEROW<br>IMETER PLANNING<br>4<br>LL TO TRANSLOCATI<br>TO BE CONFIRMED C |  | 1500m HIGH. FOUNDATION N<br>ENCROACH ONTO ROOTBA<br>WIDTH TBC BY OTHERS<br>ROOT BARRIER<br>Foreground He<br>Signage by oth                  |
| Viburnum opulus Native Hedge Mix planted to infill gap Grass Turf Lawn Oversown with Wild Turf by Rolawn or equivalent Wildflower seed by Emorsgate: EM1 NEW Hedging (30 linear metres) Prunus lucitanica CEY BOUNDARY F FRONTAGE D QUERCUS RO SIZE INCREA DRAWING 70 ORCHARD TF SIZE AND SPI DRAWING 70             | Bare Root<br>as in translocated hedge<br>Iflower Mix (Total Are<br>– basic general purpor<br>Instant Hedge Un<br>OR<br>EVELOPMENT<br>DBUR FASTIGIATA<br>SE FROM HYDER P<br>1-929-04 FROM16-1:<br>REES<br>ECIES AS HYDER P<br>1-929-04 AS SCHED                                                                                       | 40-60cm<br>ge. To be planted<br>a 1010m <sup>2</sup> )<br>ose meadow mixtu<br>it @ 1600mmH x<br>PLANNING<br>8 GIRTH TO 20-<br>PLANNING<br>PULE ABOVE<br>PLANNING                                                                               | at specified<br>ure or equiva<br>1000mmL x | percentage.<br>lent. Sown @ 4g/m | E)<br>AS<br>DI<br>III<br>DI<br>III<br>N/<br>HE | S PER HYDER PER<br>RAWING 701-929-0<br>ATIVE HEDGE INFI<br>EDGE. LOCATION | Qty. No.<br>30<br>CATED HEDGEROW<br>IMETER PLANNING<br>4<br>LL TO TRANSLOCATI<br>TO BE CONFIRMED C |  | 1500m HIGH. FOUNDATION N<br>ENCROACH ONTO ROOTBA<br>WIDTH TBC BY OTHERS<br>ROOT BARRIER<br>Foreground He                                    |
| Viburnum opulus Native Hedge Mix planted to infill gap Grass Turf Lawn Oversown with Wild Turf by Rolawn or equivalent Wildflower seed by Emorsgate: EM1 NEW Hedging (30 linear metres) Prunus lucitanica CEY BOUNDARY F FRONTAGE D QUERCUS RG SIZE INCREA DRAWING 70 ORCHARD TF SIZE AND SPI DRAWING 70 TURF LAWN G | Bare Root<br>as in translocated hede<br>iffower Mix (Total Are<br>– basic general purpo<br>Instant Hedge Un<br>OR<br>EVELOPMENT<br>DBUR FASTIGIATA<br>SE FROM HYDER P<br>1-929-04 FROM16-13<br>REES<br>ECIES AS HYDER P<br>1-929-04 AS SCHED<br>TREES<br>ECIES AS HYDER P<br>1-929-04 AS SCHED<br>DVERSOWN WITH V<br>ER PERIMETER PL | 40-60cm<br>ge. To be planted<br>a 1010m <sup>2</sup> )<br>ose meadow mixtu<br>it @ 1600mmH x<br>PLANNING<br>8 GIRTH TO 20-<br>PLANNING<br>PULE ABOVE<br>PLANNING<br>PULE ABOVE<br>PLANNING<br>PULE ABOVE<br>PLANNING<br>PULE ABOVE<br>PLANNING | at specified<br>ure or equiva<br>1000mmL x | percentage.<br>lent. Sown @ 4g/m | E)<br>AS<br>DI<br>III<br>DI<br>III<br>N/<br>HE | S PER HYDER PER<br>RAWING 701-929-0<br>ATIVE HEDGE INFI<br>EDGE. LOCATION | Qty. No.<br>30<br>CATED HEDGEROW<br>IMETER PLANNING<br>4<br>LL TO TRANSLOCATI<br>TO BE CONFIRMED C |  | 1500m HIGH. FOUNDATION N<br>ENCROACH ONTO ROOTBA<br>WIDTH TBC BY OTHERS<br>ROOT BARRIER<br>Foreground He<br>Signage by oth<br>Quercus robur |