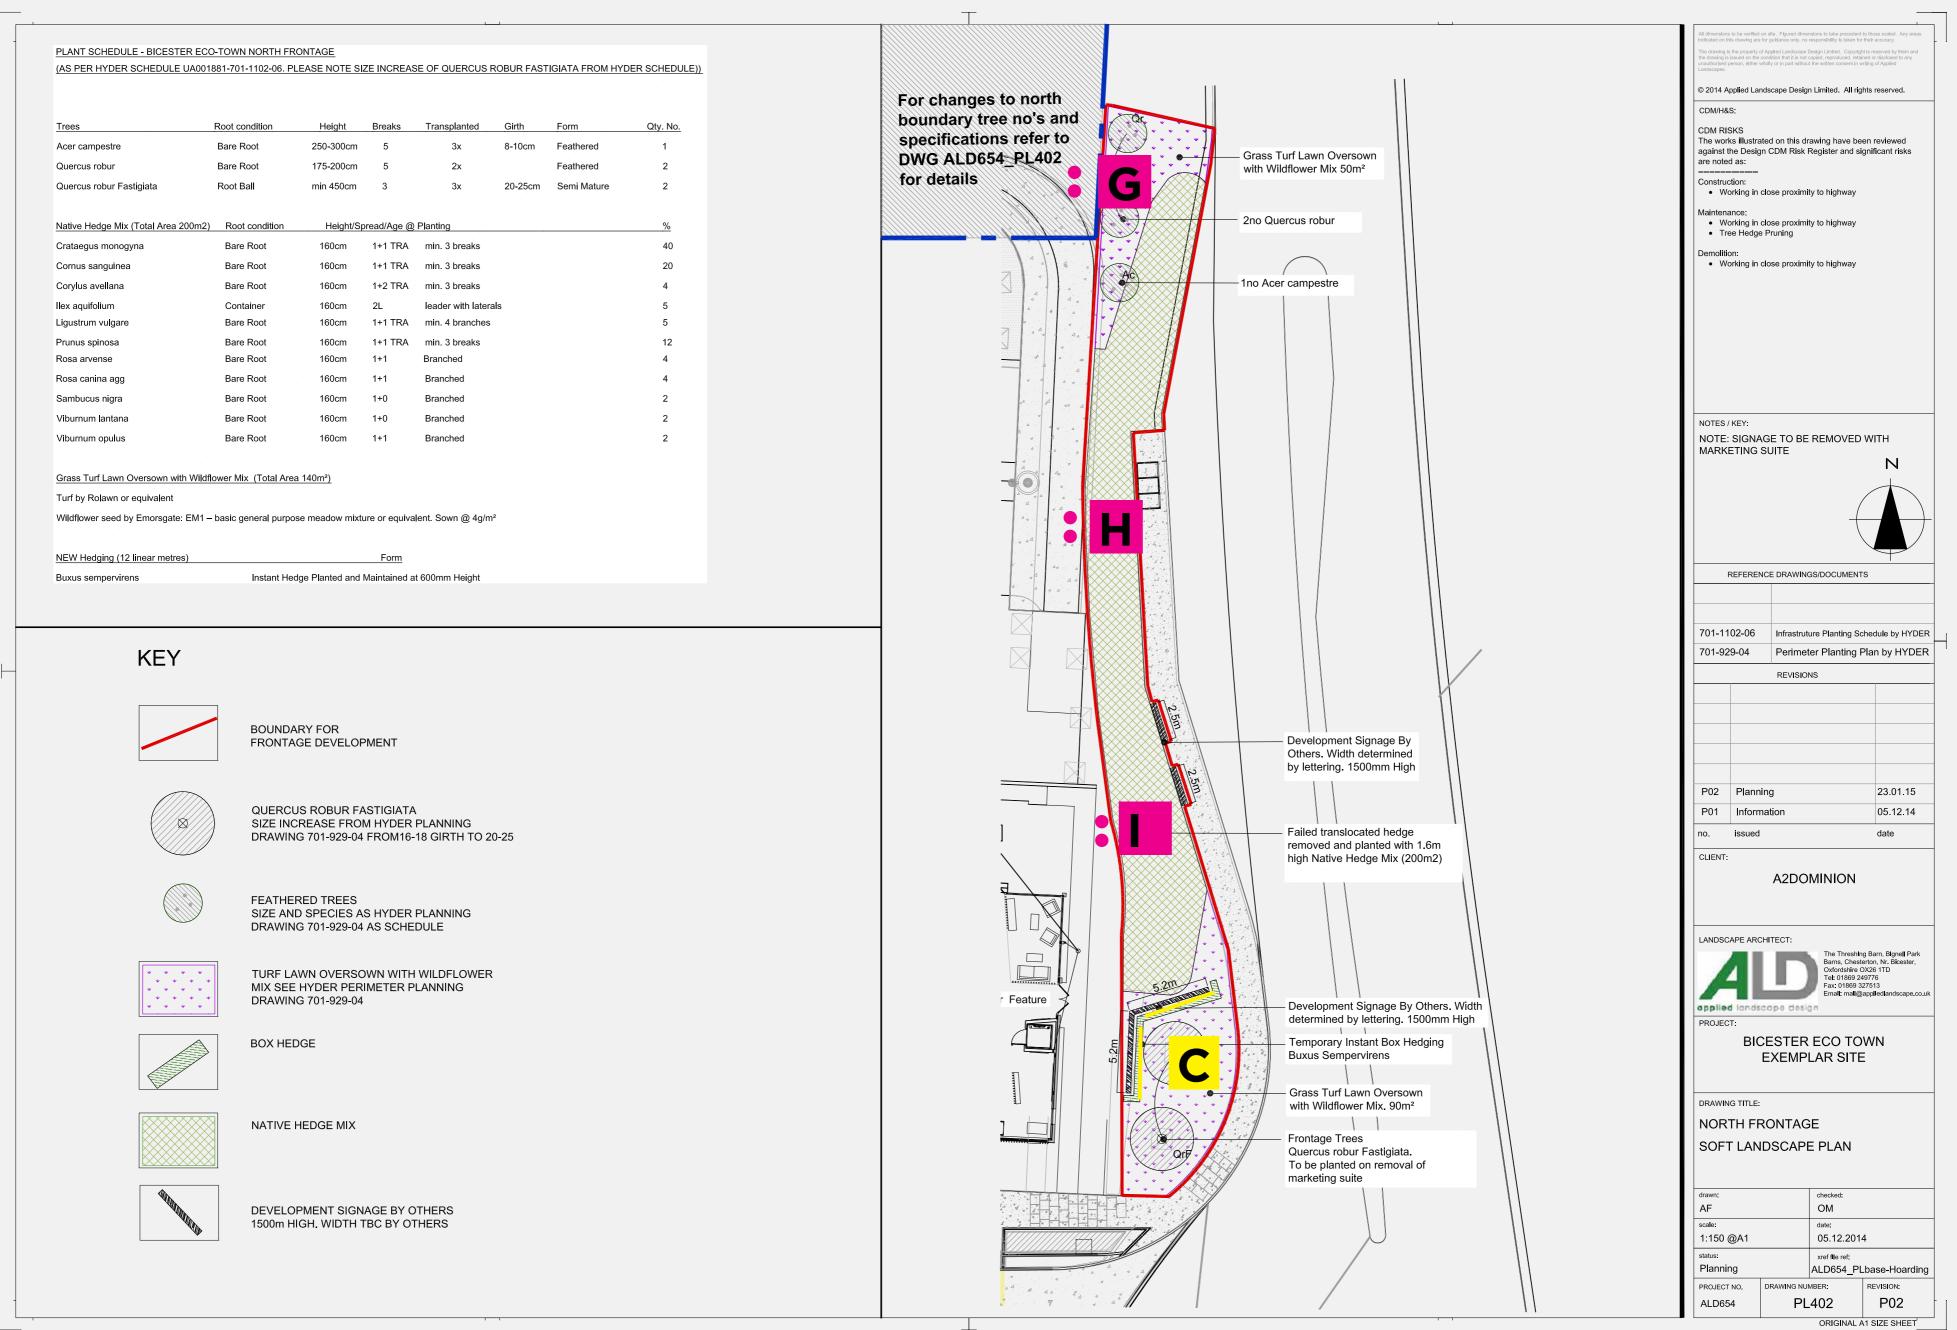

#### LOCATION A/B

| (AS PER HYDER SCHEDULE UA00                                                                                                                                                                                                                                                                                          | )1881-701-1102-06 F                                                                                                                                                                                                                                                                                                                  | LEASE NOTE SI                                                                                                                                                                                                                                  | ZE INCREA                                  | SE OF OUERCUS                    | ROBUR FAS                                      | TIGIATA FROM HY                                                           | DER SCHEDULE)                                                                                      |  |                                                                                                                                             |
|----------------------------------------------------------------------------------------------------------------------------------------------------------------------------------------------------------------------------------------------------------------------------------------------------------------------|--------------------------------------------------------------------------------------------------------------------------------------------------------------------------------------------------------------------------------------------------------------------------------------------------------------------------------------|------------------------------------------------------------------------------------------------------------------------------------------------------------------------------------------------------------------------------------------------|--------------------------------------------|----------------------------------|------------------------------------------------|---------------------------------------------------------------------------|----------------------------------------------------------------------------------------------------|--|---------------------------------------------------------------------------------------------------------------------------------------------|
|                                                                                                                                                                                                                                                                                                                      |                                                                                                                                                                                                                                                                                                                                      |                                                                                                                                                                                                                                                |                                            |                                  |                                                |                                                                           |                                                                                                    |  |                                                                                                                                             |
| Trees                                                                                                                                                                                                                                                                                                                | Root condition                                                                                                                                                                                                                                                                                                                       | Height                                                                                                                                                                                                                                         | Breaks                                     | Transplanted                     | Girth                                          | Form                                                                      | Qty. No.                                                                                           |  | teres 1/4/                                                                                                                                  |
| Acer campestre                                                                                                                                                                                                                                                                                                       | Bare Root                                                                                                                                                                                                                                                                                                                            | 250-300cm                                                                                                                                                                                                                                      | 5                                          | 3x                               | 8-10cm                                         | Feathered                                                                 | 3                                                                                                  |  |                                                                                                                                             |
| Malus domestica 'Bramley's Seedling                                                                                                                                                                                                                                                                                  |                                                                                                                                                                                                                                                                                                                                      | 175-200cm                                                                                                                                                                                                                                      | 3                                          | 2x                               |                                                | Half-Standard<br>Half-Standard                                            | 2                                                                                                  |  |                                                                                                                                             |
| Malus domestica 'Cox's Orange Pipp                                                                                                                                                                                                                                                                                   | Bare Root                                                                                                                                                                                                                                                                                                                            | 175-200cm<br>175-200cm                                                                                                                                                                                                                         | 3<br>3                                     | 2x<br>2x                         |                                                | Half-Standard                                                             | 2                                                                                                  |  |                                                                                                                                             |
| Malus domestica 'Discovery'<br>Malus domestica 'Bicester seedling'                                                                                                                                                                                                                                                   | Bare Root                                                                                                                                                                                                                                                                                                                            | 175-200cm                                                                                                                                                                                                                                      | 3                                          | 2x<br>2x                         |                                                | Half-Standard                                                             | 2                                                                                                  |  | RUV                                                                                                                                         |
| Prunus avium                                                                                                                                                                                                                                                                                                         | Bare Root                                                                                                                                                                                                                                                                                                                            | 200-250cm                                                                                                                                                                                                                                      | 5                                          | 2x<br>2x                         |                                                | Feathered                                                                 | 3                                                                                                  |  | · · · · · ·                                                                                                                                 |
| Prunus domestica 'Victoria'                                                                                                                                                                                                                                                                                          | Bare Root                                                                                                                                                                                                                                                                                                                            | 175-200cm                                                                                                                                                                                                                                      | 3                                          | 2x<br>2x                         |                                                | Half-Standard                                                             | 1                                                                                                  |  | FH ···                                                                                                                                      |
| Pyrus communis 'Beurre Hardy'                                                                                                                                                                                                                                                                                        | Bare Root                                                                                                                                                                                                                                                                                                                            | 175-200cm                                                                                                                                                                                                                                      | 3                                          | 2x                               |                                                | Half-Standard                                                             | 1                                                                                                  |  |                                                                                                                                             |
| Pyrus communis 'Conference'                                                                                                                                                                                                                                                                                          | Bare Root                                                                                                                                                                                                                                                                                                                            | 175-200cm                                                                                                                                                                                                                                      | 3                                          | 2x                               |                                                | Half-Standard                                                             | 1                                                                                                  |  | MdĐ                                                                                                                                         |
| Pyrus communis 'Doyenne du Comic                                                                                                                                                                                                                                                                                     | e' Bare Root                                                                                                                                                                                                                                                                                                                         | 175-200cm                                                                                                                                                                                                                                      | 3                                          | 2x                               |                                                | Half-Standard                                                             | 2                                                                                                  |  |                                                                                                                                             |
| Quercus robur Fastigiata                                                                                                                                                                                                                                                                                             | Root Ball                                                                                                                                                                                                                                                                                                                            | min 450cm                                                                                                                                                                                                                                      | 3                                          | 3x                               | 20-25cm                                        | Semi Mature                                                               | 6                                                                                                  |  |                                                                                                                                             |
| Native Hedge Mix (Total Area TBCm                                                                                                                                                                                                                                                                                    | 2) Root condition                                                                                                                                                                                                                                                                                                                    | Height/Sp                                                                                                                                                                                                                                      | oread/Age @                                | Planting                         |                                                |                                                                           | <u>%</u>                                                                                           |  |                                                                                                                                             |
| Crataegus monogyna                                                                                                                                                                                                                                                                                                   | Bare Root                                                                                                                                                                                                                                                                                                                            | 40-60cm                                                                                                                                                                                                                                        | 1+1 TRA                                    | min. 3 breaks                    |                                                |                                                                           | 40                                                                                                 |  |                                                                                                                                             |
| Cornus sanguinea                                                                                                                                                                                                                                                                                                     | Bare Root                                                                                                                                                                                                                                                                                                                            | 40-60cm                                                                                                                                                                                                                                        | 1+1 TRA                                    | min. 3 breaks                    |                                                |                                                                           | 20                                                                                                 |  | A.                                                                                                                                          |
| Corylus avellana                                                                                                                                                                                                                                                                                                     | Bare Root                                                                                                                                                                                                                                                                                                                            | 40-60cm                                                                                                                                                                                                                                        | 1+2 TRA                                    | min. 3 breaks                    |                                                |                                                                           | 4                                                                                                  |  |                                                                                                                                             |
| llex aquifolium                                                                                                                                                                                                                                                                                                      | Container                                                                                                                                                                                                                                                                                                                            | 40-60cm                                                                                                                                                                                                                                        | 2L                                         | leader with latera               | als                                            |                                                                           | 5                                                                                                  |  |                                                                                                                                             |
| Ligustrum vulgare                                                                                                                                                                                                                                                                                                    | Bare Root                                                                                                                                                                                                                                                                                                                            | 60-80cm                                                                                                                                                                                                                                        | 1+1 TRA                                    | min. 4 branches                  |                                                |                                                                           | 5                                                                                                  |  |                                                                                                                                             |
| Prunus spinosa                                                                                                                                                                                                                                                                                                       | Bare Root                                                                                                                                                                                                                                                                                                                            | 40-60cm                                                                                                                                                                                                                                        | 1+1 TRA                                    | min. 3 breaks                    |                                                |                                                                           | 12                                                                                                 |  | h                                                                                                                                           |
| Rosa arvense                                                                                                                                                                                                                                                                                                         | Bare Root                                                                                                                                                                                                                                                                                                                            | 50-60cm                                                                                                                                                                                                                                        | 1+1                                        | Branched                         |                                                |                                                                           | 4                                                                                                  |  |                                                                                                                                             |
| Rosa canina agg                                                                                                                                                                                                                                                                                                      | Bare Root                                                                                                                                                                                                                                                                                                                            | 60-80cm                                                                                                                                                                                                                                        | 1+1                                        | Branched                         |                                                |                                                                           | 4                                                                                                  |  |                                                                                                                                             |
| Sambucus nigra                                                                                                                                                                                                                                                                                                       | Bare Root                                                                                                                                                                                                                                                                                                                            | 40-60cm<br>40-60cm                                                                                                                                                                                                                             | 1+0                                        | Branched                         |                                                |                                                                           | 2                                                                                                  |  |                                                                                                                                             |
| Viburpum lastas                                                                                                                                                                                                                                                                                                      | Done Dr 4                                                                                                                                                                                                                                                                                                                            | 4U-60cm                                                                                                                                                                                                                                        | 1+0                                        | Branched                         |                                                |                                                                           | 2                                                                                                  |  |                                                                                                                                             |
| Viburnum lantana<br>Viburnum opulus<br>Native Hedge Mix planted to infill gap<br><u>Grass Turf Lawn Oversown with Wild</u><br>Turf by Rolawn or equivalent<br>Wildflower seed by Emorsgate: EM1                                                                                                                      | Iflower Mix (Total Are                                                                                                                                                                                                                                                                                                               | 40-60cm<br>ge. To be planted<br><u>a 1010m²)</u>                                                                                                                                                                                               |                                            |                                  | 2                                              |                                                                           | 2                                                                                                  |  |                                                                                                                                             |
| Viburnum opulus<br>Native Hedge Mix planted to infill gap<br>Grass Turf Lawn Oversown with Wild<br>Turf by Rolawn or equivalent<br>Wildflower seed by Emorsgate: EM1<br>NEW Hedging (30 linear metres)                                                                                                               | Bare Root<br>os in translocated hed<br>Iflower Mix (Total Are<br>– basic general purpo                                                                                                                                                                                                                                               | 40-60cm<br>ge. To be planted<br><u>a 1010m²)</u><br>ose meadow mixtu                                                                                                                                                                           | at specified<br>ure or equiva              | percentage.<br>lent. Sown @ 4g/m | 2                                              |                                                                           | Qty. No.                                                                                           |  |                                                                                                                                             |
| Viburnum opulus<br>Native Hedge Mix planted to infill gap<br><u>Grass Turf Lawn Oversown with Wild</u><br>Turf by Rolawn or equivalent<br>Wildflower seed by Emorsgate: EM1<br><u>NEW Hedging (30 linear metres)</u><br>Prunus lucitanica                                                                            | Bare Root<br>os in translocated hede<br>Iflower Mix (Total Are                                                                                                                                                                                                                                                                       | 40-60cm<br>ge. To be planted<br><u>a 1010m²)</u><br>ose meadow mixtu                                                                                                                                                                           | at specified<br>ure or equiva              | percentage.<br>lent. Sown @ 4g/m | 2                                              |                                                                           |                                                                                                    |  |                                                                                                                                             |
| Viburnum opulus Native Hedge Mix planted to infill gap Grass Turf Lawn Oversown with Wild Turf by Rolawn or equivalent Wildflower seed by Emorsgate: EM1 NEW Hedging (30 linear metres) Prunus lucitanica                                                                                                            | Bare Root<br>os in translocated hedy<br>Iflower Mix (Total Are<br>– basic general purpo<br>Instant Hedge Un                                                                                                                                                                                                                          | 40-60cm<br>ge. To be planted<br><u>a 1010m²)</u><br>ose meadow mixtu                                                                                                                                                                           | at specified<br>ure or equiva              | percentage.<br>lent. Sown @ 4g/m | E                                              |                                                                           | Qty. No.<br>30<br>CATED HEDGEROW                                                                   |  | DEVELOPMENT SIGNAGE B                                                                                                                       |
| Viburnum opulus Native Hedge Mix planted to infill gap Grass Turf Lawn Oversown with Wild Turf by Rolawn or equivalent Wildflower seed by Emorsgate: EM1 NEW Hedging (30 linear metres) Prunus lucitanica CEY BOUNDARY F                                                                                             | Bare Root<br>os in translocated hedy<br>Iflower Mix (Total Are<br>– basic general purpo<br>Instant Hedge Un                                                                                                                                                                                                                          | 40-60cm<br>ge. To be planted<br><u>a 1010m²)</u><br>ose meadow mixtu                                                                                                                                                                           | at specified<br>ure or equiva              | percentage.<br>lent. Sown @ 4g/m | E)<br>At<br>Di                                 | S PER HYDER PER<br>RAWING 701-929-0                                       | Qty. No.<br>30<br>CATED HEDGEROW<br>RIMETER PLANNING<br>4                                          |  | DEVELOPMENT SIGNAGE B<br>1500m HIGH. FOUNDATION I<br>ENCROACH ONTO ROOTBA<br>WIDTH TBC BY OTHERS                                            |
| Viburnum opulus Native Hedge Mix planted to infill gap Grass Turf Lawn Oversown with Wild Turf by Rolawn or equivalent Wildflower seed by Emorsgate: EM1 NEW Hedging (30 linear metres) Prunus lucitanica CEY BOUNDARY F FRONTAGE D QUERCUS RO SIZE INCREA                                                           | Bare Root<br>os in translocated hede<br>fflower Mix (Total Are<br>– basic general purpo<br>Instant Hedge Un                                                                                                                                                                                                                          | 40-60cm<br>ge. To be planted<br><u>a 1010m<sup>2</sup>)</u><br>ose meadow mixtu<br>it @ 1600mmH x                                                                                                                                              | at specified<br>ure or equiva<br>1000mmL x | percentage.<br>lent. Sown @ 4g/m | E)<br>AS<br>DI<br>III<br>DI<br>III<br>N/<br>HE | S PER HYDER PER<br>RAWING 701-929-0<br>ATIVE HEDGE INFI                   | Qty. No.<br>30<br>CATED HEDGEROW<br>IMETER PLANNING<br>4<br>LL TO TRANSLOCATI<br>TO BE CONFIRMED C |  | 1500m HIGH. FOUNDATION I<br>ENCROACH ONTO ROOTBA                                                                                            |
| Viburnum opulus Native Hedge Mix planted to infill gap Grass Turf Lawn Oversown with Wild Turf by Rolawn or equivalent Wildflower seed by Emorsgate: EM1 NEW Hedging (30 linear metres) Prunus lucitanica CEY BOUNDARY F FRONTAGE D QUERCUS RO SIZE INCREA DRAWING 70 ORCHARD TF                                     | Bare Root<br>os in translocated hede<br>Iflower Mix (Total Are<br>– basic general purpo<br>Instant Hedge Un<br>OR<br>EVELOPMENT<br>OBUR FASTIGIATA<br>SE FROM HYDER P<br>1-929-04 FROM16-13                                                                                                                                          | 40-60cm<br>ge. To be planted<br><u>a 1010m²)</u><br>ose meadow mixtu<br>it @ 1600mmH x                                                                                                                                                         | at specified<br>ure or equiva<br>1000mmL x | percentage.<br>lent. Sown @ 4g/m | E)<br>AS<br>DI<br>III<br>DI<br>III<br>N/<br>HE | S PER HYDER PER<br>RAWING 701-929-0<br>ATIVE HEDGE INFI<br>EDGE. LOCATION | Qty. No.<br>30<br>CATED HEDGEROW<br>IMETER PLANNING<br>4<br>LL TO TRANSLOCATI<br>TO BE CONFIRMED C |  | 1500m HIGH. FOUNDATION I<br>ENCROACH ONTO ROOTBA<br>WIDTH TBC BY OTHERS                                                                     |
| Viburnum opulus Native Hedge Mix planted to infill gap Grass Turf Lawn Oversown with Wild Turf by Rolawn or equivalent Wildflower seed by Emorsgate: EM1 NEW Hedging (30 linear metres) Prunus lucitanica CEY BOUNDARY F FRONTAGE D QUERCUS RO SIZE INCREA DRAWING 70 ORCHARD TF SIZE AND SPI                        | Bare Root<br>os in translocated hede<br>Iflower Mix (Total Are<br>– basic general purpo<br>Instant Hedge Un<br>OR<br>EVELOPMENT<br>DBUR FASTIGIATA<br>SE FROM HYDER P<br>1-929-04 FROM16-13<br>REES                                                                                                                                  | 40-60cm<br>ge. To be planted<br><u>a 1010m²)</u><br>ose meadow mixtu<br>it @ 1600mmH x<br>it @ 1600mmH x                                                                                                                                       | at specified<br>ure or equiva<br>1000mmL x | percentage.<br>lent. Sown @ 4g/m | E)<br>AS<br>DI<br>III<br>DI<br>III<br>N/<br>HE | S PER HYDER PER<br>RAWING 701-929-0<br>ATIVE HEDGE INFI<br>EDGE. LOCATION | Qty. No.<br>30<br>CATED HEDGEROW<br>IMETER PLANNING<br>4<br>LL TO TRANSLOCATI<br>TO BE CONFIRMED C |  | 1500m HIGH. FOUNDATION N<br>ENCROACH ONTO ROOTBA<br>WIDTH TBC BY OTHERS                                                                     |
| Viburnum opulus Native Hedge Mix planted to infill gap Grass Turf Lawn Oversown with Wild Turf by Rolawn or equivalent Wildflower seed by Emorsgate: EM1 NEW Hedging (30 linear metres) Prunus lucitanica CEY BOUNDARY F FRONTAGE D QUERCUS RO SIZE INCREA DRAWING 70 ORCHARD TF SIZE AND SPI                        | Bare Root<br>as in translocated hedge<br>Iflower Mix (Total Are<br>– basic general purpor<br>Instant Hedge Un<br>OR<br>EVELOPMENT<br>DBUR FASTIGIATA<br>SE FROM HYDER P<br>1-929-04 FROM16-1:<br>REES<br>ECIES AS HYDER P                                                                                                            | 40-60cm<br>ge. To be planted<br><u>a 1010m²)</u><br>ose meadow mixtu<br>it @ 1600mmH x<br>it @ 1600mmH x                                                                                                                                       | at specified<br>ure or equiva<br>1000mmL x | percentage.<br>lent. Sown @ 4g/m | E)<br>AS<br>DI<br>III<br>DI<br>III<br>N/<br>HE | S PER HYDER PER<br>RAWING 701-929-0<br>ATIVE HEDGE INFI<br>EDGE. LOCATION | Qty. No.<br>30<br>CATED HEDGEROW<br>IMETER PLANNING<br>4<br>LL TO TRANSLOCATI<br>TO BE CONFIRMED C |  | 1500m HIGH. FOUNDATION N<br>ENCROACH ONTO ROOTBA<br>WIDTH TBC BY OTHERS<br>ROOT BARRIER<br>Foreground He<br>Signage by oth                  |
| Viburnum opulus Native Hedge Mix planted to infill gap Grass Turf Lawn Oversown with Wild Turf by Rolawn or equivalent Wildflower seed by Emorsgate: EM1 NEW Hedging (30 linear metres) Prunus lucitanica CEY BOUNDARY F FRONTAGE D QUERCUS RO SIZE INCREA DRAWING 70 ORCHARD TF SIZE AND SPI DRAWING 70             | Bare Root<br>as in translocated hedge<br>Iflower Mix (Total Are<br>– basic general purpor<br>Instant Hedge Un<br>OR<br>EVELOPMENT<br>DBUR FASTIGIATA<br>SE FROM HYDER P<br>1-929-04 FROM16-1:<br>REES<br>ECIES AS HYDER P<br>1-929-04 AS SCHED                                                                                       | 40-60cm<br>ge. To be planted<br>a 1010m <sup>2</sup> )<br>ose meadow mixtu<br>it @ 1600mmH x<br>PLANNING<br>8 GIRTH TO 20-<br>PLANNING<br>PULE ABOVE<br>PLANNING                                                                               | at specified<br>ure or equiva<br>1000mmL x | percentage.<br>lent. Sown @ 4g/m | E)<br>AS<br>DI<br>III<br>DI<br>III<br>N/<br>HE | S PER HYDER PER<br>RAWING 701-929-0<br>ATIVE HEDGE INFI<br>EDGE. LOCATION | Qty. No.<br>30<br>CATED HEDGEROW<br>IMETER PLANNING<br>4<br>LL TO TRANSLOCATI<br>TO BE CONFIRMED C |  | 1500m HIGH. FOUNDATION N<br>ENCROACH ONTO ROOTBA<br>WIDTH TBC BY OTHERS<br>ROOT BARRIER<br>Foreground He                                    |
| Viburnum opulus Native Hedge Mix planted to infill gap Grass Turf Lawn Oversown with Wild Turf by Rolawn or equivalent Wildflower seed by Emorsgate: EM1 NEW Hedging (30 linear metres) Prunus lucitanica CEY BOUNDARY F FRONTAGE D QUERCUS RG SIZE INCREA DRAWING 70 ORCHARD TF SIZE AND SPI DRAWING 70 TURF LAWN G | Bare Root<br>as in translocated hede<br>iffower Mix (Total Are<br>– basic general purpo<br>Instant Hedge Un<br>OR<br>EVELOPMENT<br>DBUR FASTIGIATA<br>SE FROM HYDER P<br>1-929-04 FROM16-13<br>REES<br>ECIES AS HYDER P<br>1-929-04 AS SCHED<br>TREES<br>ECIES AS HYDER P<br>1-929-04 AS SCHED<br>DVERSOWN WITH V<br>ER PERIMETER PL | 40-60cm<br>ge. To be planted<br>a 1010m <sup>2</sup> )<br>ose meadow mixtu<br>it @ 1600mmH x<br>PLANNING<br>8 GIRTH TO 20-<br>PLANNING<br>PULE ABOVE<br>PLANNING<br>PULE ABOVE<br>PLANNING<br>PULE ABOVE<br>PLANNING<br>PULE ABOVE<br>PLANNING | at specified<br>ure or equiva<br>1000mmL x | percentage.<br>lent. Sown @ 4g/m | E)<br>AS<br>DI<br>III<br>DI<br>III<br>N/<br>HE | S PER HYDER PER<br>RAWING 701-929-0<br>ATIVE HEDGE INFI<br>EDGE. LOCATION | Qty. No.<br>30<br>CATED HEDGEROW<br>IMETER PLANNING<br>4<br>LL TO TRANSLOCATI<br>TO BE CONFIRMED C |  | 1500m HIGH. FOUNDATION N<br>ENCROACH ONTO ROOTBA<br>WIDTH TBC BY OTHERS<br>ROOT BARRIER<br>Foreground He<br>Signage by oth<br>Quercus robur |