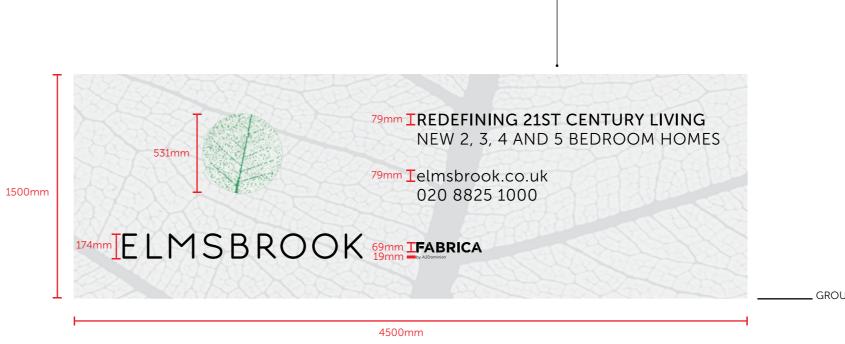

### SIGNAGE A/B

Hoarding assumes 2mm thick ACM

### HOMES FOR THE FUTURE NEW 2, 3, 4 AND 5 BEDROOM AVAILABLE

5200mm

\_\_\_ GROUND LEVEL