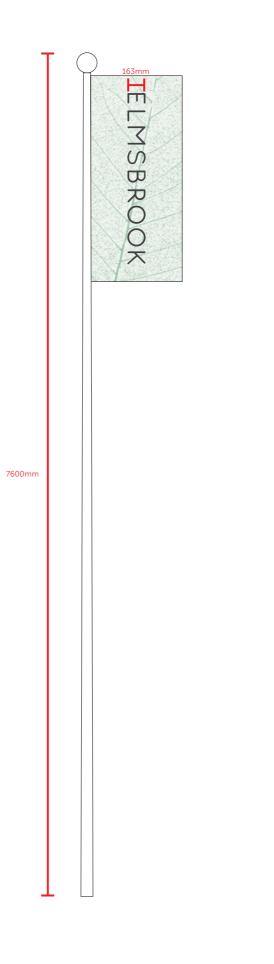

<br>DI<br>III<br>DI<br>III<br>N/<br>HE | S PER HYDER PER<br>RAWING 701-929-0<br>ATIVE HEDGE INFI<br>EDGE. LOCATION | Qty. No.<br>30<br>CATED HEDGEROW<br>IMETER PLANNING<br>4<br>LL TO TRANSLOCATI<br>TO BE CONFIRMED C |  | 1500m HIGH. FOUNDATION N<br>ENCROACH ONTO ROOTBA<br>WIDTH TBC BY OTHERS<br>ROOT BARRIER<br>Foreground He<br>Signage by oth<br>Quercus robur |

Indicative Elevation of Ornamental Hedging with Develpment Signage and Column Oaks

#### $\bot$

## **IDENTITY**



#### LOCATION C



**IDENTITY** 

### SIGNAGE A/B



Hoarding assumes 2mm thick ACM

## **IDENTITY**

#### Scale 1:50

\_\_\_ GROUND LEVEL

#### SIGNAGE C



## **IDENTITY**

Hoarding assumes 2mm thick ACM

### HOMES FOR THE FUTURE NEW 2, 3, 4 AND 5 BEDROOM AVAILABLE

5200mm

\_\_\_ GROUND LEVEL

## FLAGS D/E/F/G/H/I



**IDENTITY** 

## Scale 1:50

# Thank you