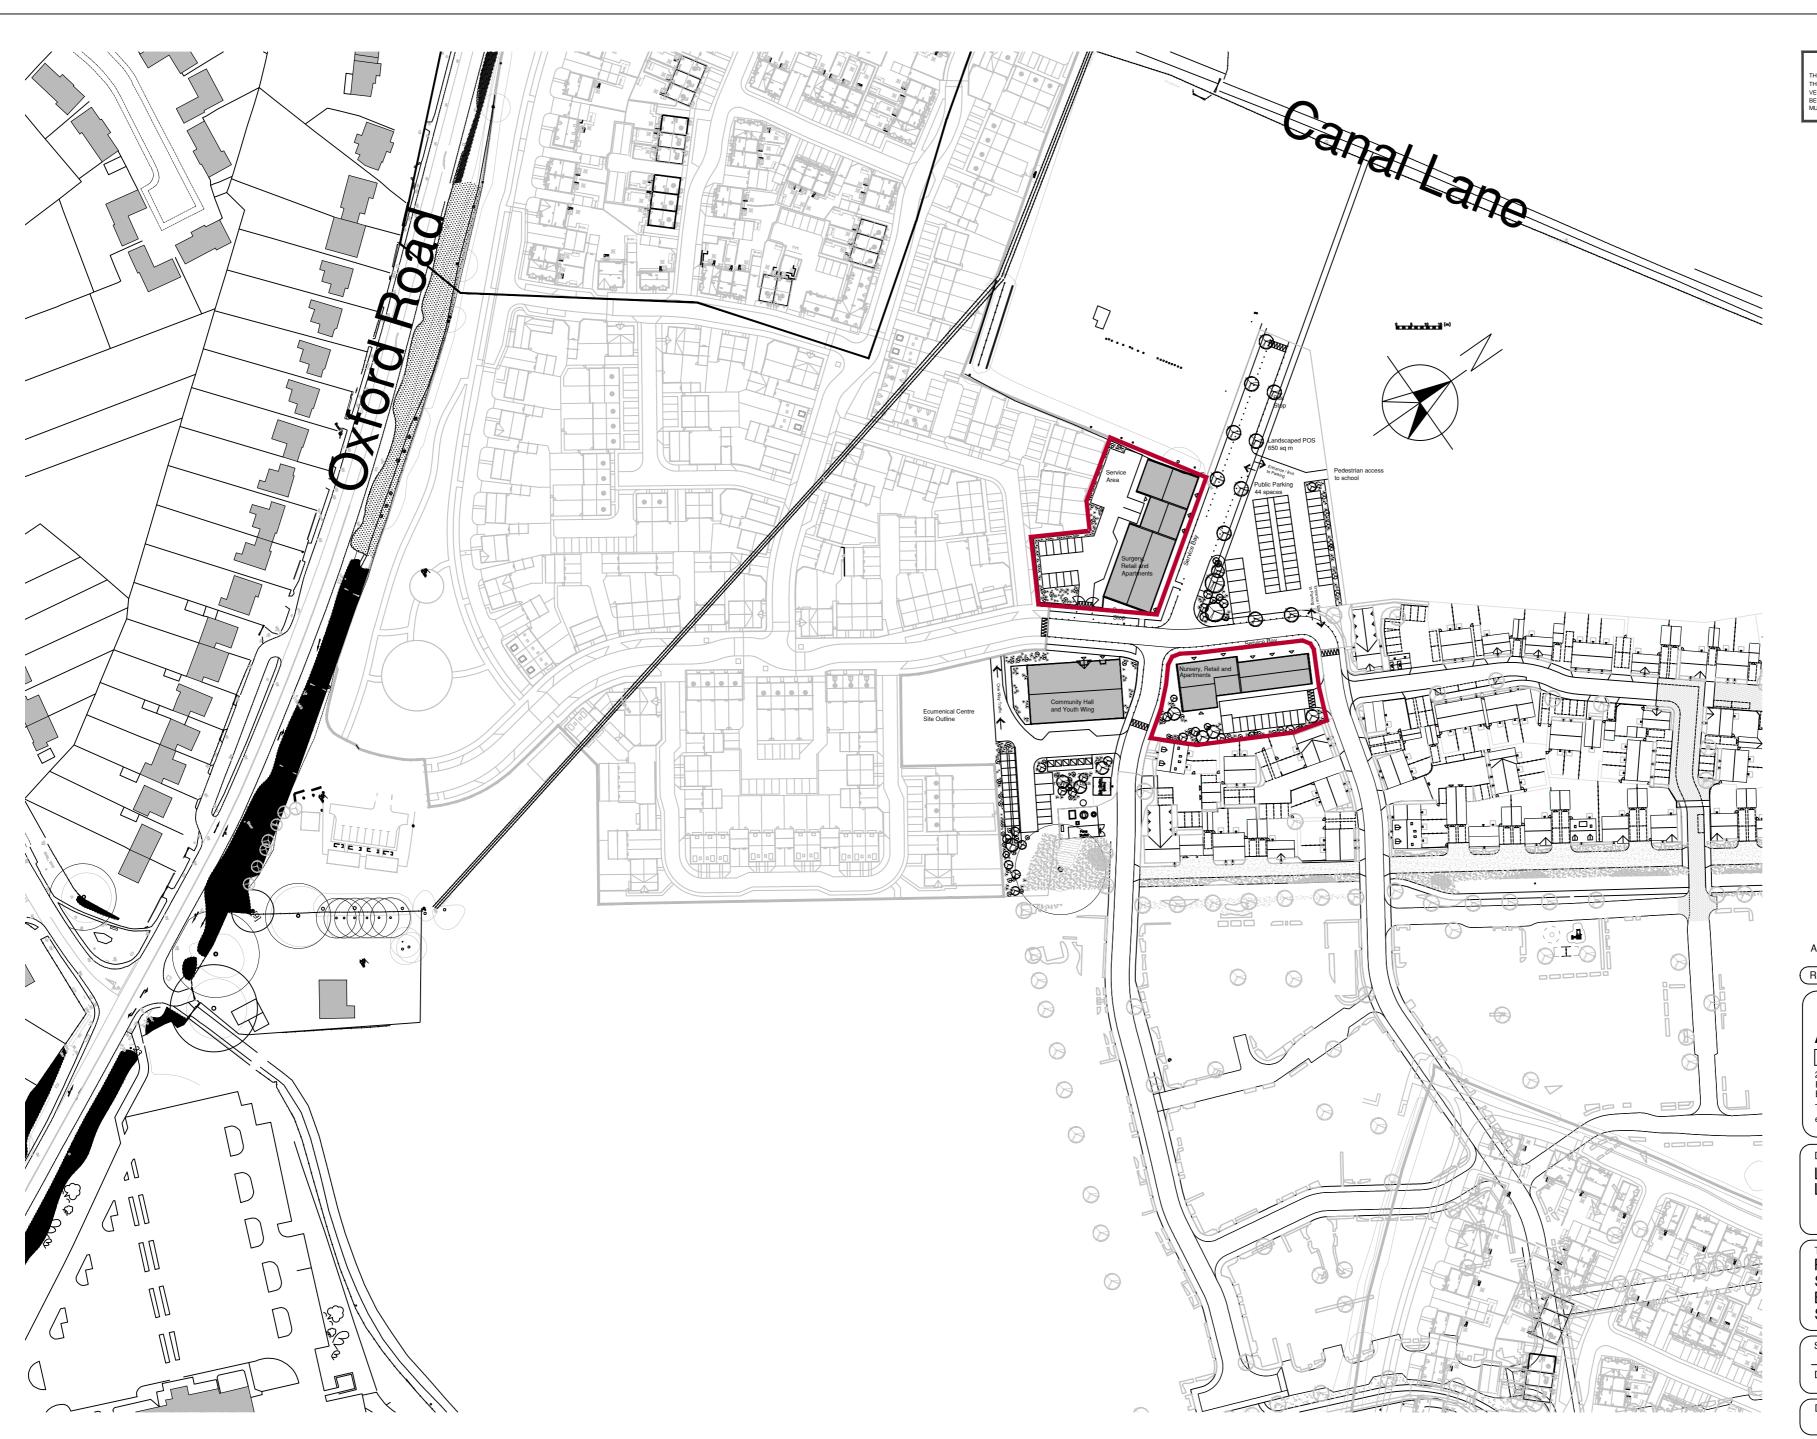

Longford Park Local Centre

Planning Application 2:
Surgery, Retail and Apartment
Buildings
Site Location Plan

. .

 Scale
 1:1250 @ A2 size

 Date
 Oct' 2014
 Drawn
 RJJ

Drg. no 1419 | 111 | Rev A