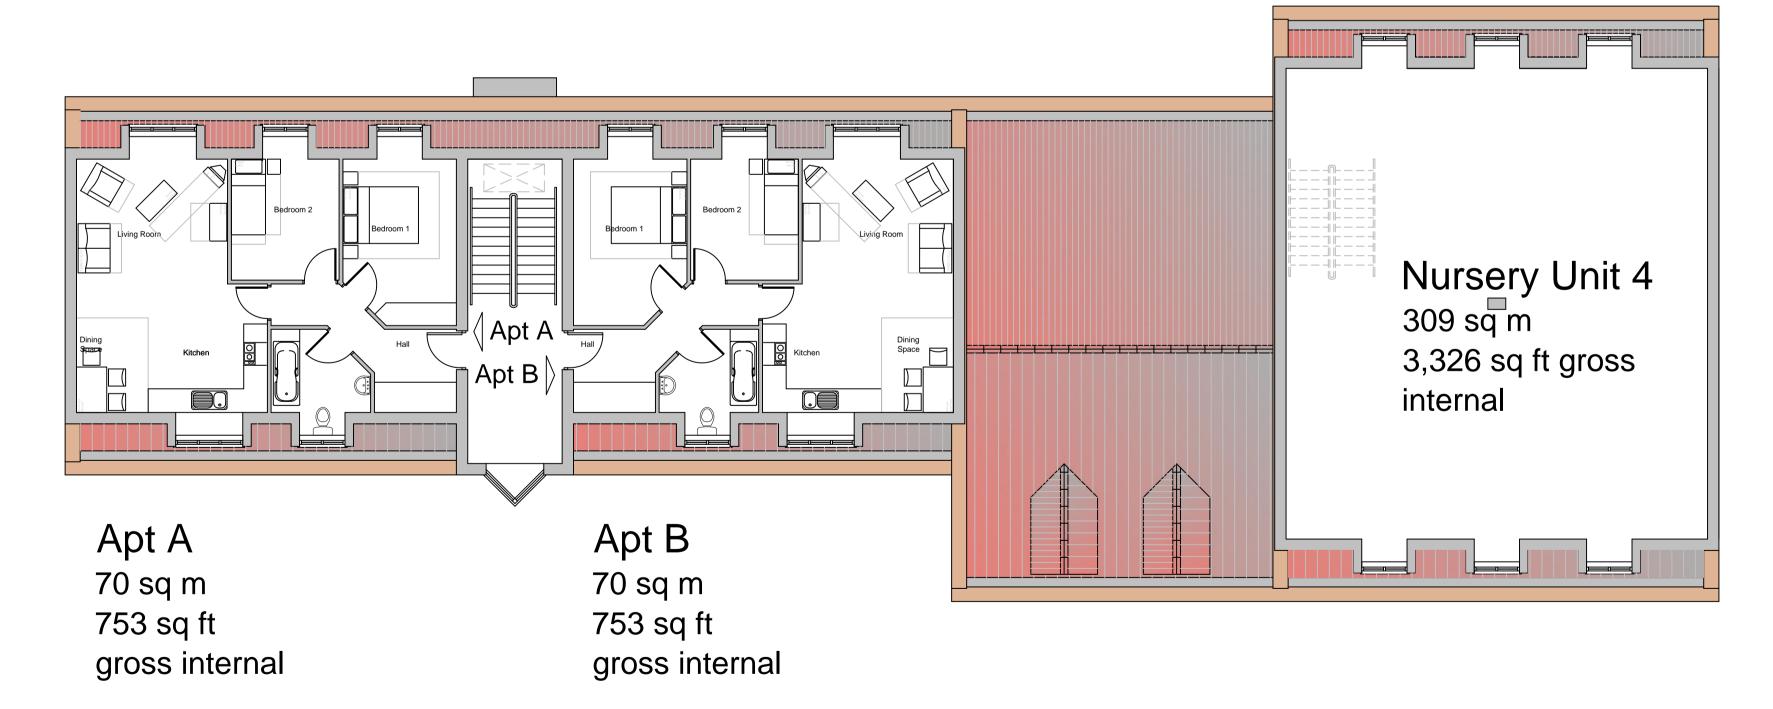

## First Floor

C: 11Nov14: Roof window to apartment stair shown dotted on first floor plan.
B: 16Oct14: Unit 4 noted as Nursery.

Rev. | Date | Revision

ABACUS

CHARTERED ARCHITECTS LLP

26 VITTORIA ST
HOCKLEY
BIRMINGHAM B1 3PE
TEL. 0121 608 3700 FAX. 0121 608 3003

A: 03Oct14: Graphical adjustments.

Longford Park
Apartments over Retail Units
and Nursery

e-mail: email@abacusarchitecs.co.uk

Sketch Scheme: Ground and First Floor Plans

 Scale 1:100 @ A1 size

 Date
 June 2014
 Drawn
 RJJ