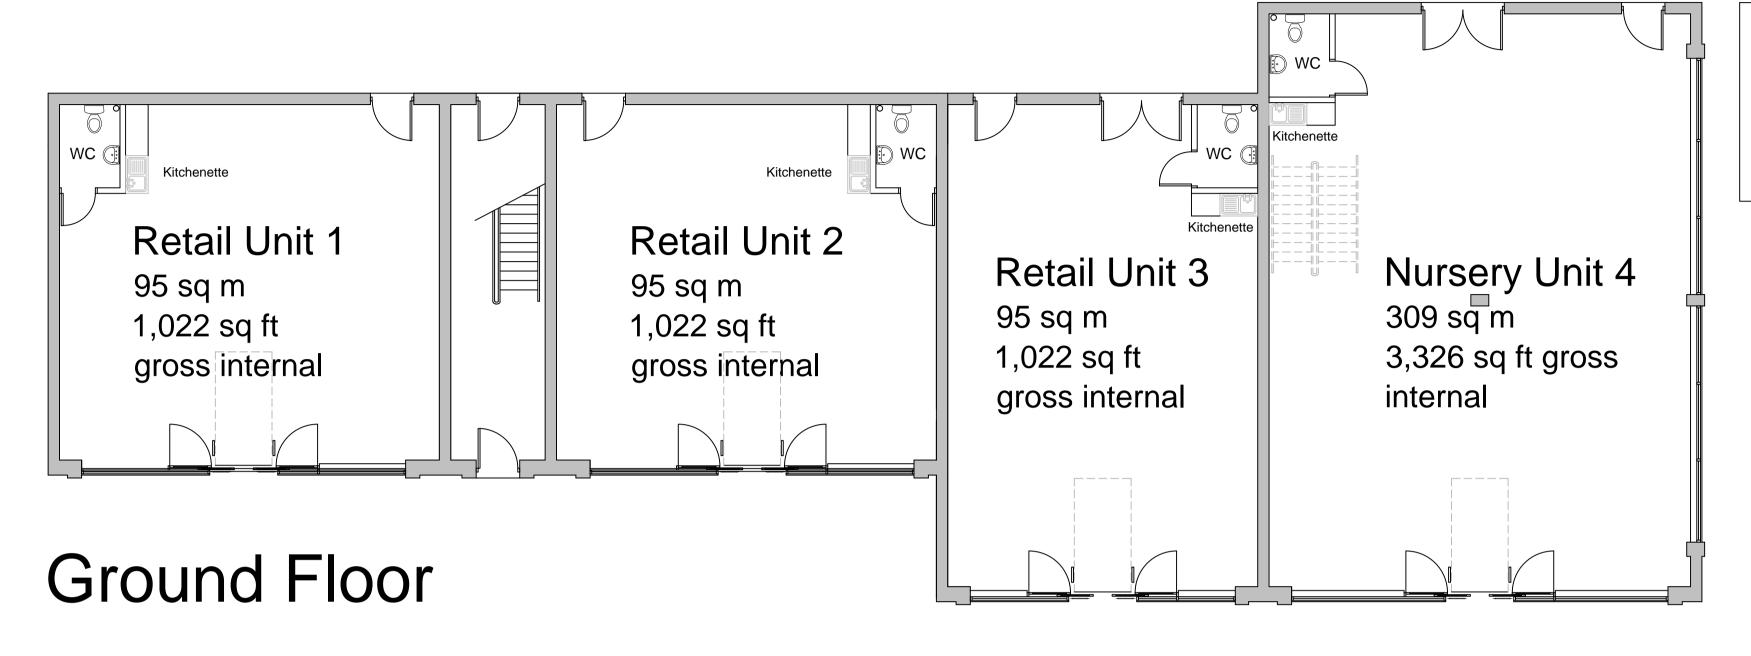

## First Floor

C: 11Nov14: Roof window to apartment stair shown dotted on first floor plan.
B: 16Oct14: Unit 4 noted as Nursery.

Rev. | Date | Revision

ABACUS

CHARTERED ARCHITECTS LLP

26 VITTORIA ST
HOCKLEY
BIRMINGHAM B1 3PE
TEL. 0121 608 3700 FAX. 0121 608 3003

A: 03Oct14: Graphical adjustments.

Longford Park
Apartments over Retail Units
and Nursery

e-mail: email@abacusarchitecs.co.uk

Sketch Scheme: Ground and First Floor Plans

 Scale 1:100 @ A1 size

 Date
 June 2014
 Drawn
 RJJ