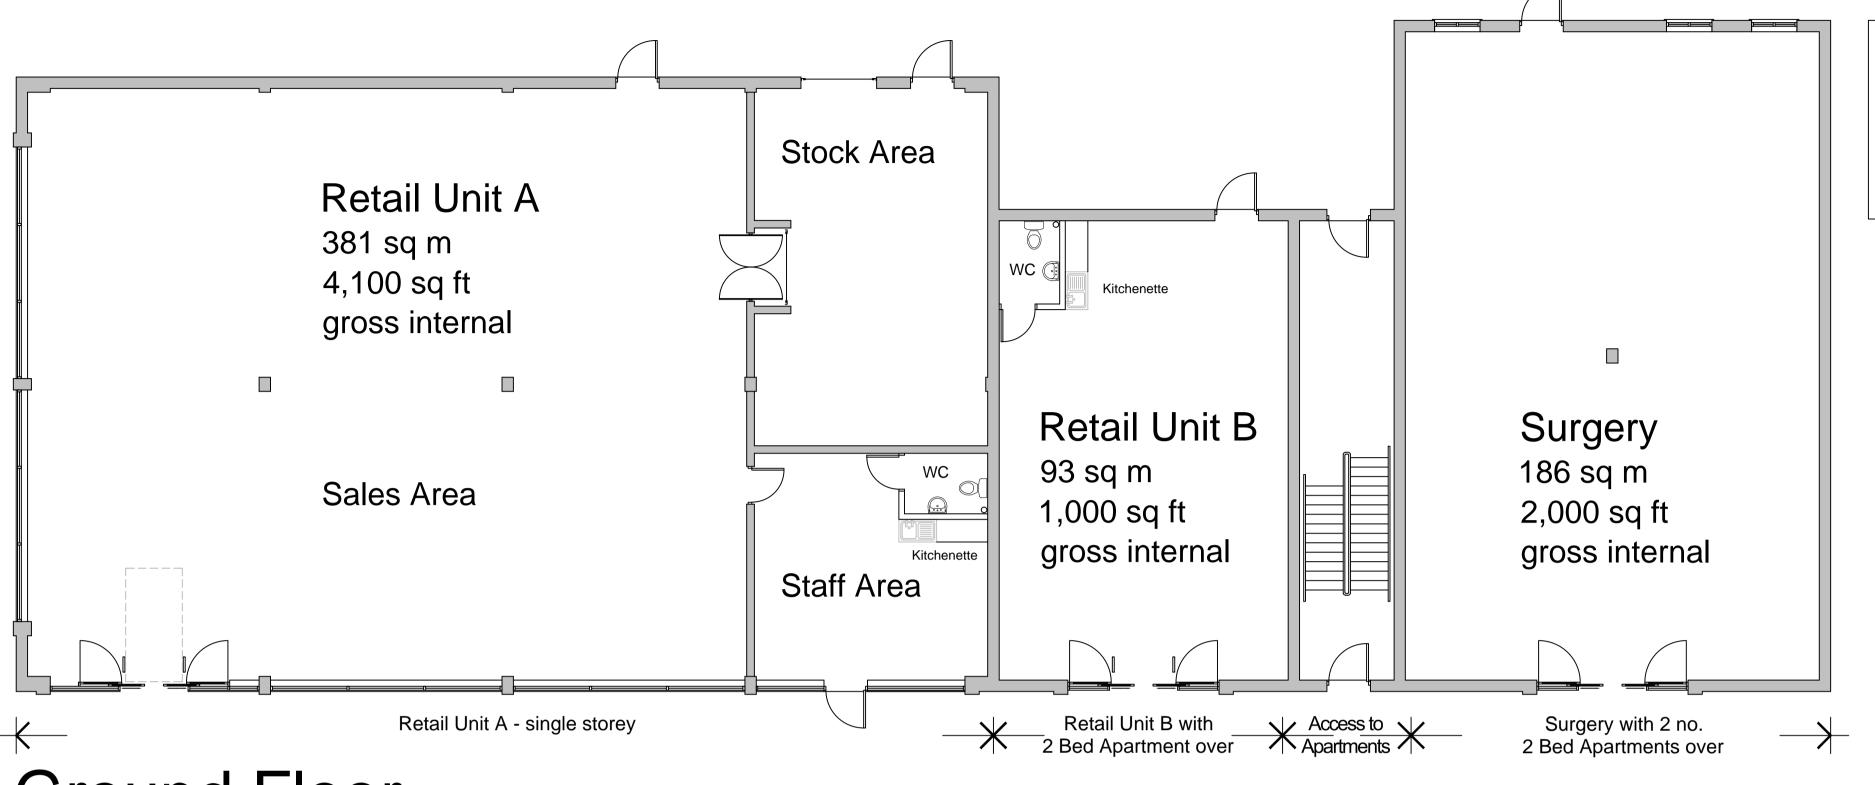

Longford Park Apartments over Surgery and Retail Units

Development

Sketch Scheme:
Ground and First Floor Plans

 Scale 1:100 @ A1 size

 Date
 Sept' 2014
 Drawn
 RJJ

 Drg. no
 1419
 400
 Rev A