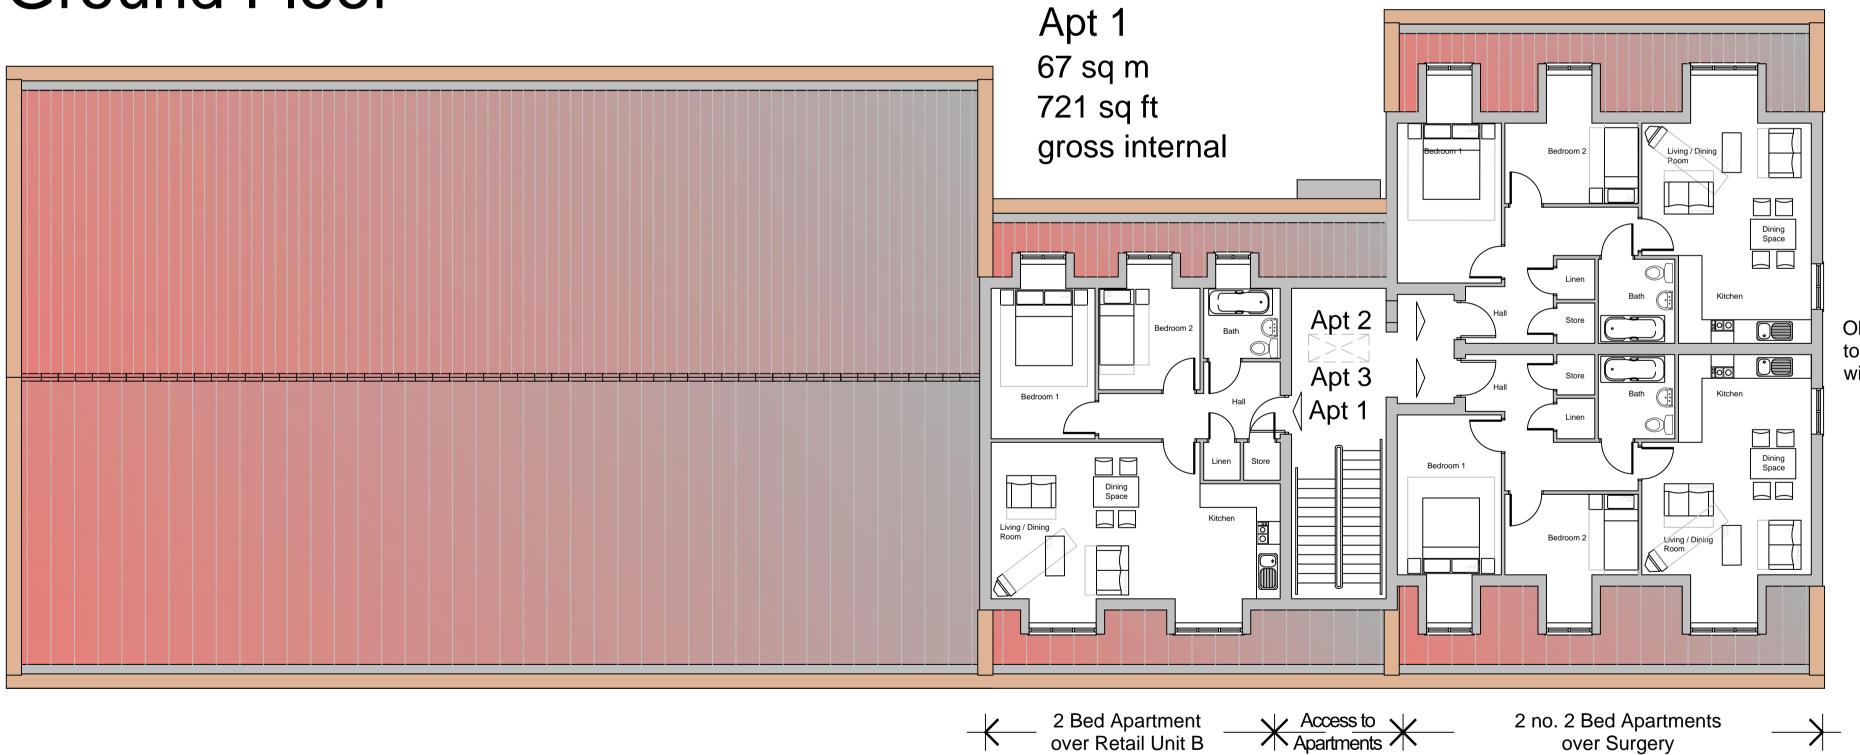

## Note:

Internal layouts are schematic and subject to all Statutory Regulations and Approvals.

Ground Floor

First Floor

Apt 2
66 sq m
710 sq ft
gross internal

Obscure glazing to side elevation windows

Apt 3
66 sq m
710 sq ft
gross internal

Longford Park Apartments over Surgery and Retail Units

Development

Sketch Scheme:
Ground and First Floor Plans

 Scale 1:100 @ A1 size

 Date
 Sept' 2014
 Drawn
 RJJ

 Drg. no
 1419
 400
 Rev A