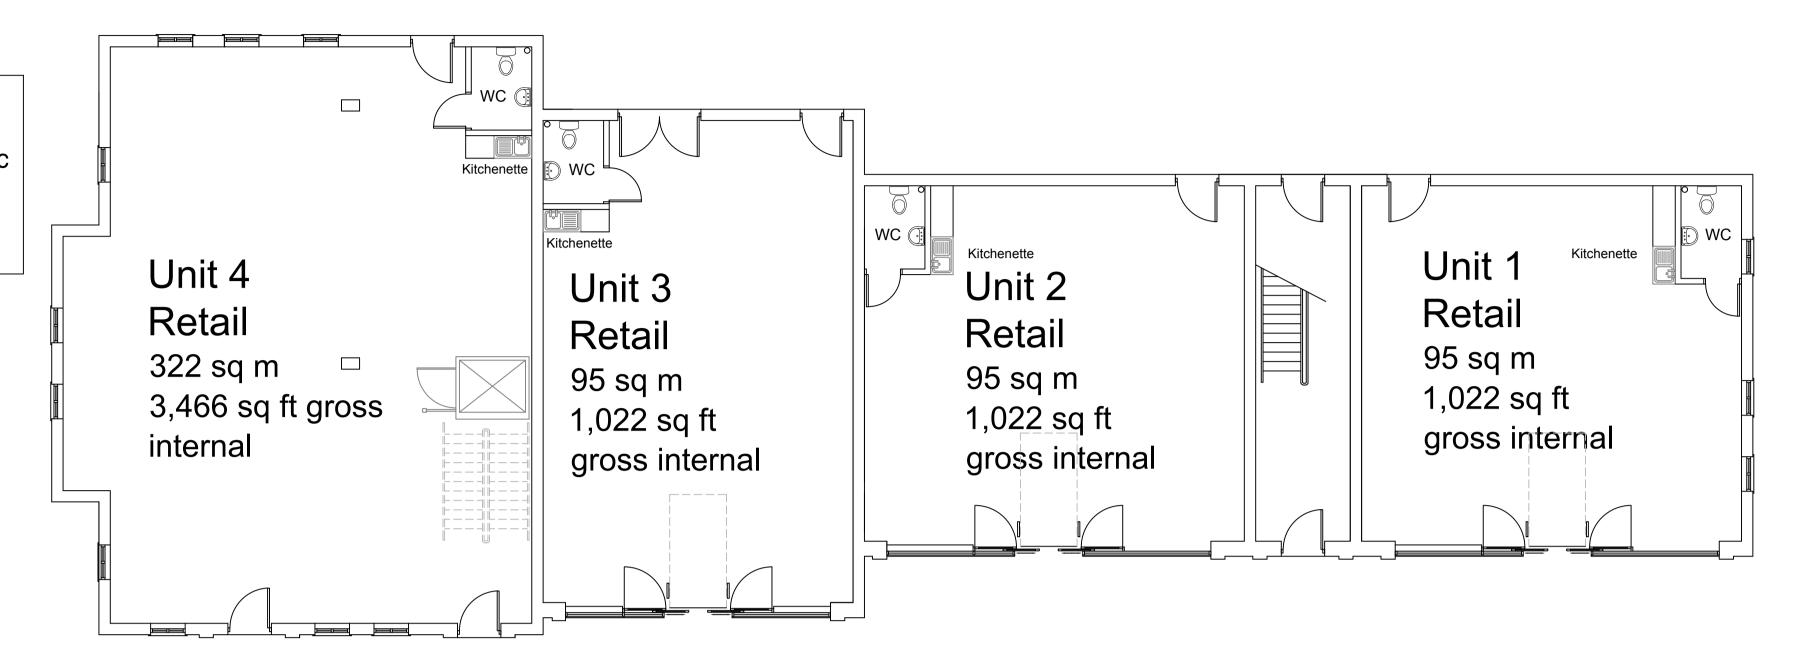

## Note:

Internal layouts are schematic and subject to all Statutory Regulations and Approvals.

Ground Floor Apt C 1 Bed 45 sq m, 484 sq ft gross internal Unit 4 Retail 322 sq m □ 3,466 sq ft gross internal Apt A Apt B 3 Bed 2 Bed Apt D 70 sq m, 753 sq ft 95 sq m, 1,022 sq ft First Floor 1 Bed gross internal gross internal 45 sq m, 484 sq ft gross internal