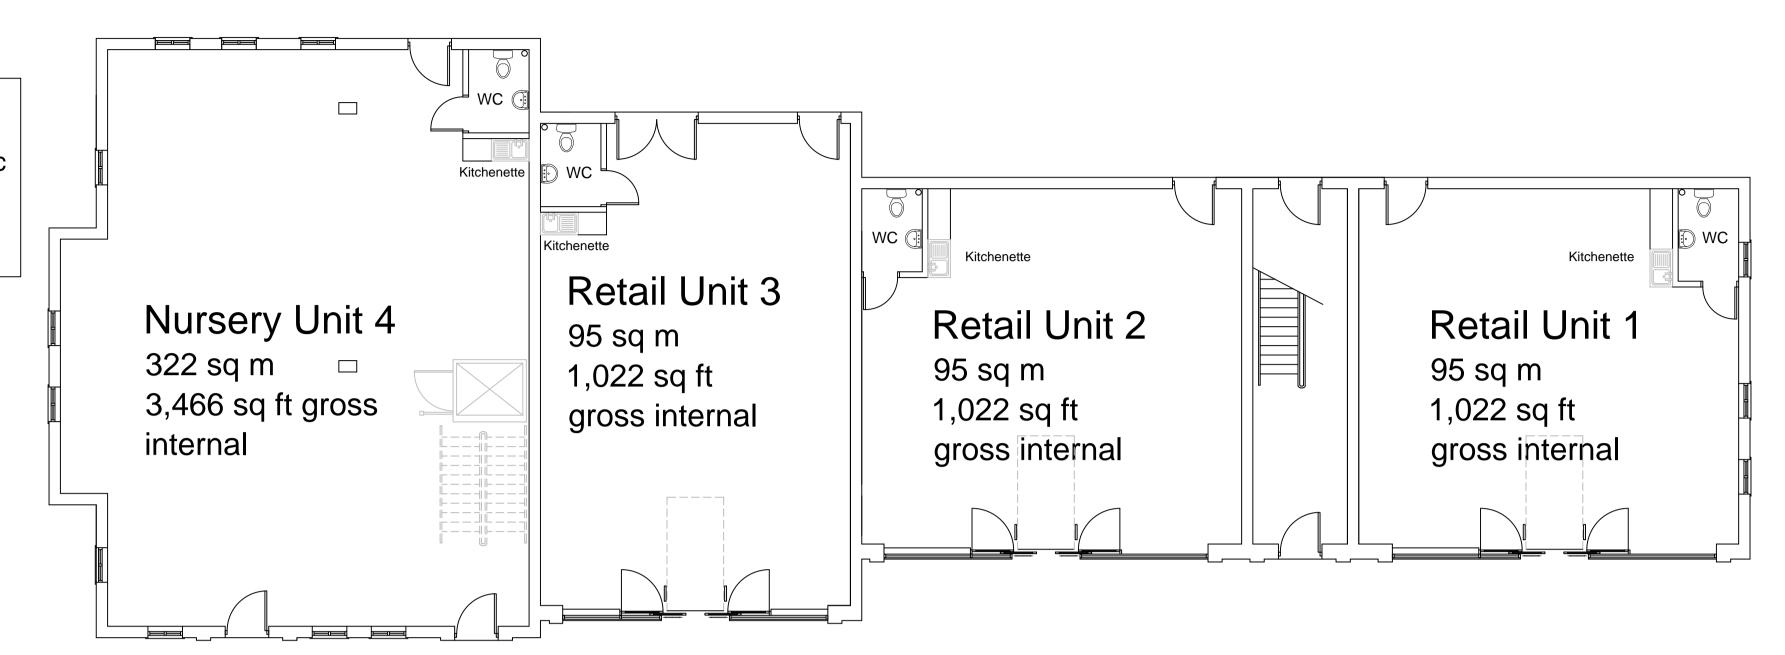

## **IMPORTANT**

THE COPYRIGHTS TO THE DESIGN ON THIS DRAWING REMAINS THE PROPERTY O THE ARCHITECTS. THE CONTRACTOR, SUB - CONTRACTORS AND SUPPLIERS MUST VERIFY ALL DIMENSIONS, LEVELS, PLINTH HEIGHTS, STEPS & OPENINGS ON SITE, BEFORE COMMENCING SHOP DRAWINGS AND/OR THE FULL REQUIREMENTS OF MUNICIPAL AND/OR OTHER LOCAL AUTHORITIES MUST BE ADHERED TO.

## Note:

Internal layouts are schematic and subject to all Statutory Regulations and Approvals.



## Ground Floor

## Apt C

gross internal



L: 18Aug15: Side Elevation to Unit 4 altered. Brickwork

altered to stone.

K: 10July15: Secondary entrance to Nursery added. J: 19June15: Apt D layout altered and window added.

H: 17June15: Foot print altered. Site Plan altered. G: 28Apr15: Apt D added. Apt C altered.

F: 17Apr15: Nursery Unit footprint altered. E: 24Feb15: Height of building reduced. Ground FFL to First

FFL reduced. Window added to Side Elevation 1.

D: 03Feb15: 3no. apartments provided. Nursery Unit 4 front wall stepped out beyond Retail Unit 3.

C: 11Nov14: Roof window to apartment stair shown dotted on first floor plan.

B: 16Oct14: Unit 4 noted as Nursery.

A: 03Oct14: Graphical adjustments.

Rev. Date Revision

CHARTERED ARCHITECTS LLP

26 VITTORIA ST HOCKLEY BIRMINGH