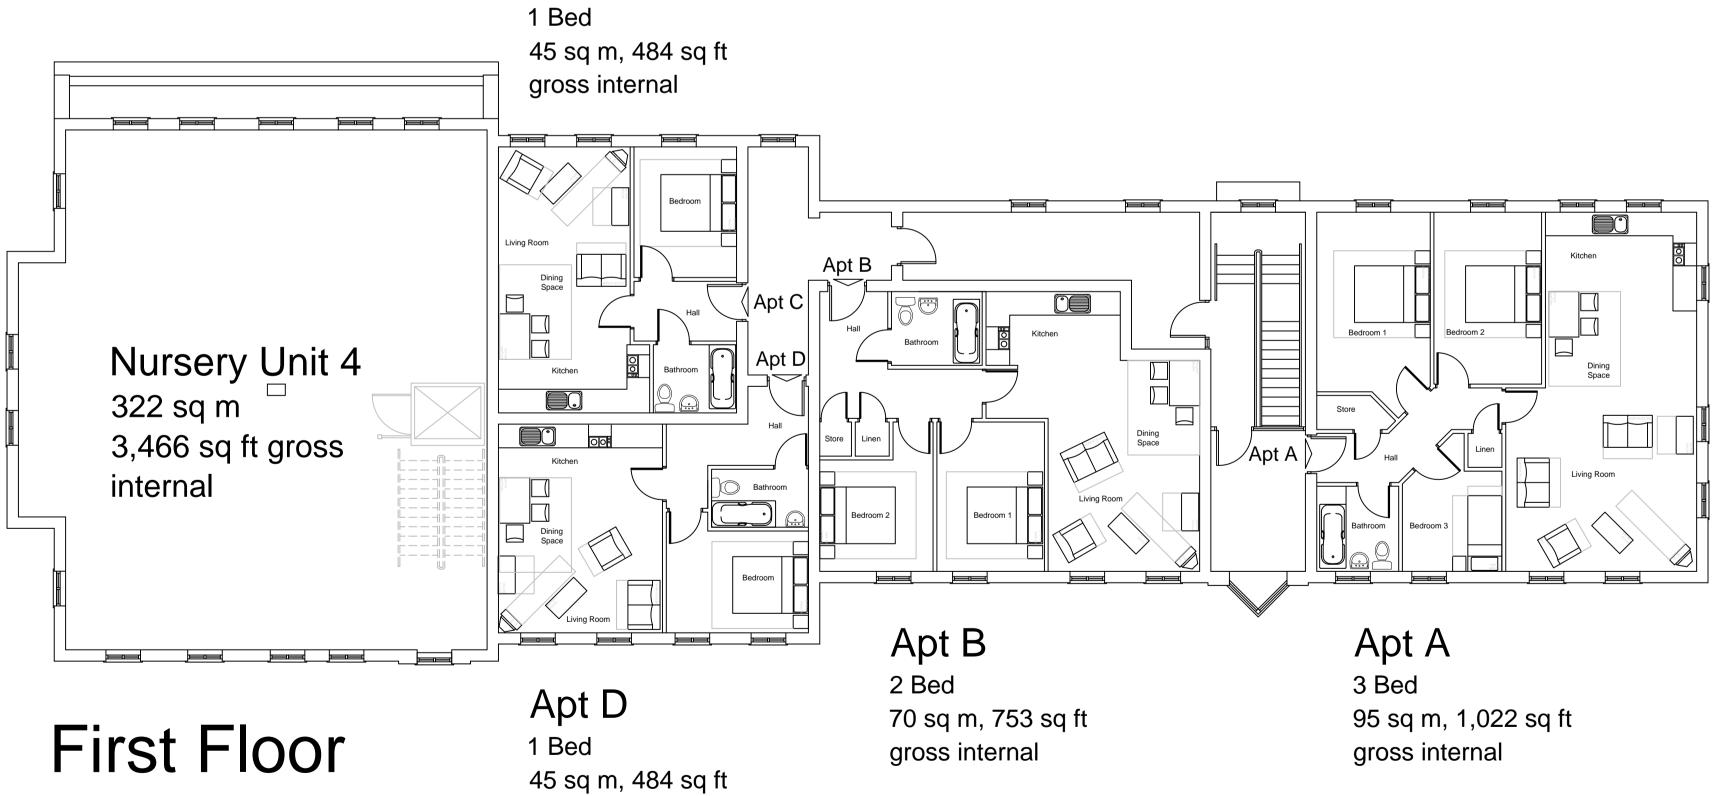

## Ground Floor

## Apt C

gross internal

L: 18Aug15: Side Elevation to Unit 4 altered. Brickwork

altered to stone.

K: 10July15: Secondary entrance to Nursery added. J: 19June15: Apt D layout altered and window added.

H: 17June15: Foot print altered. Site Plan altered. G: 28Apr15: Apt D added. Apt C altered.