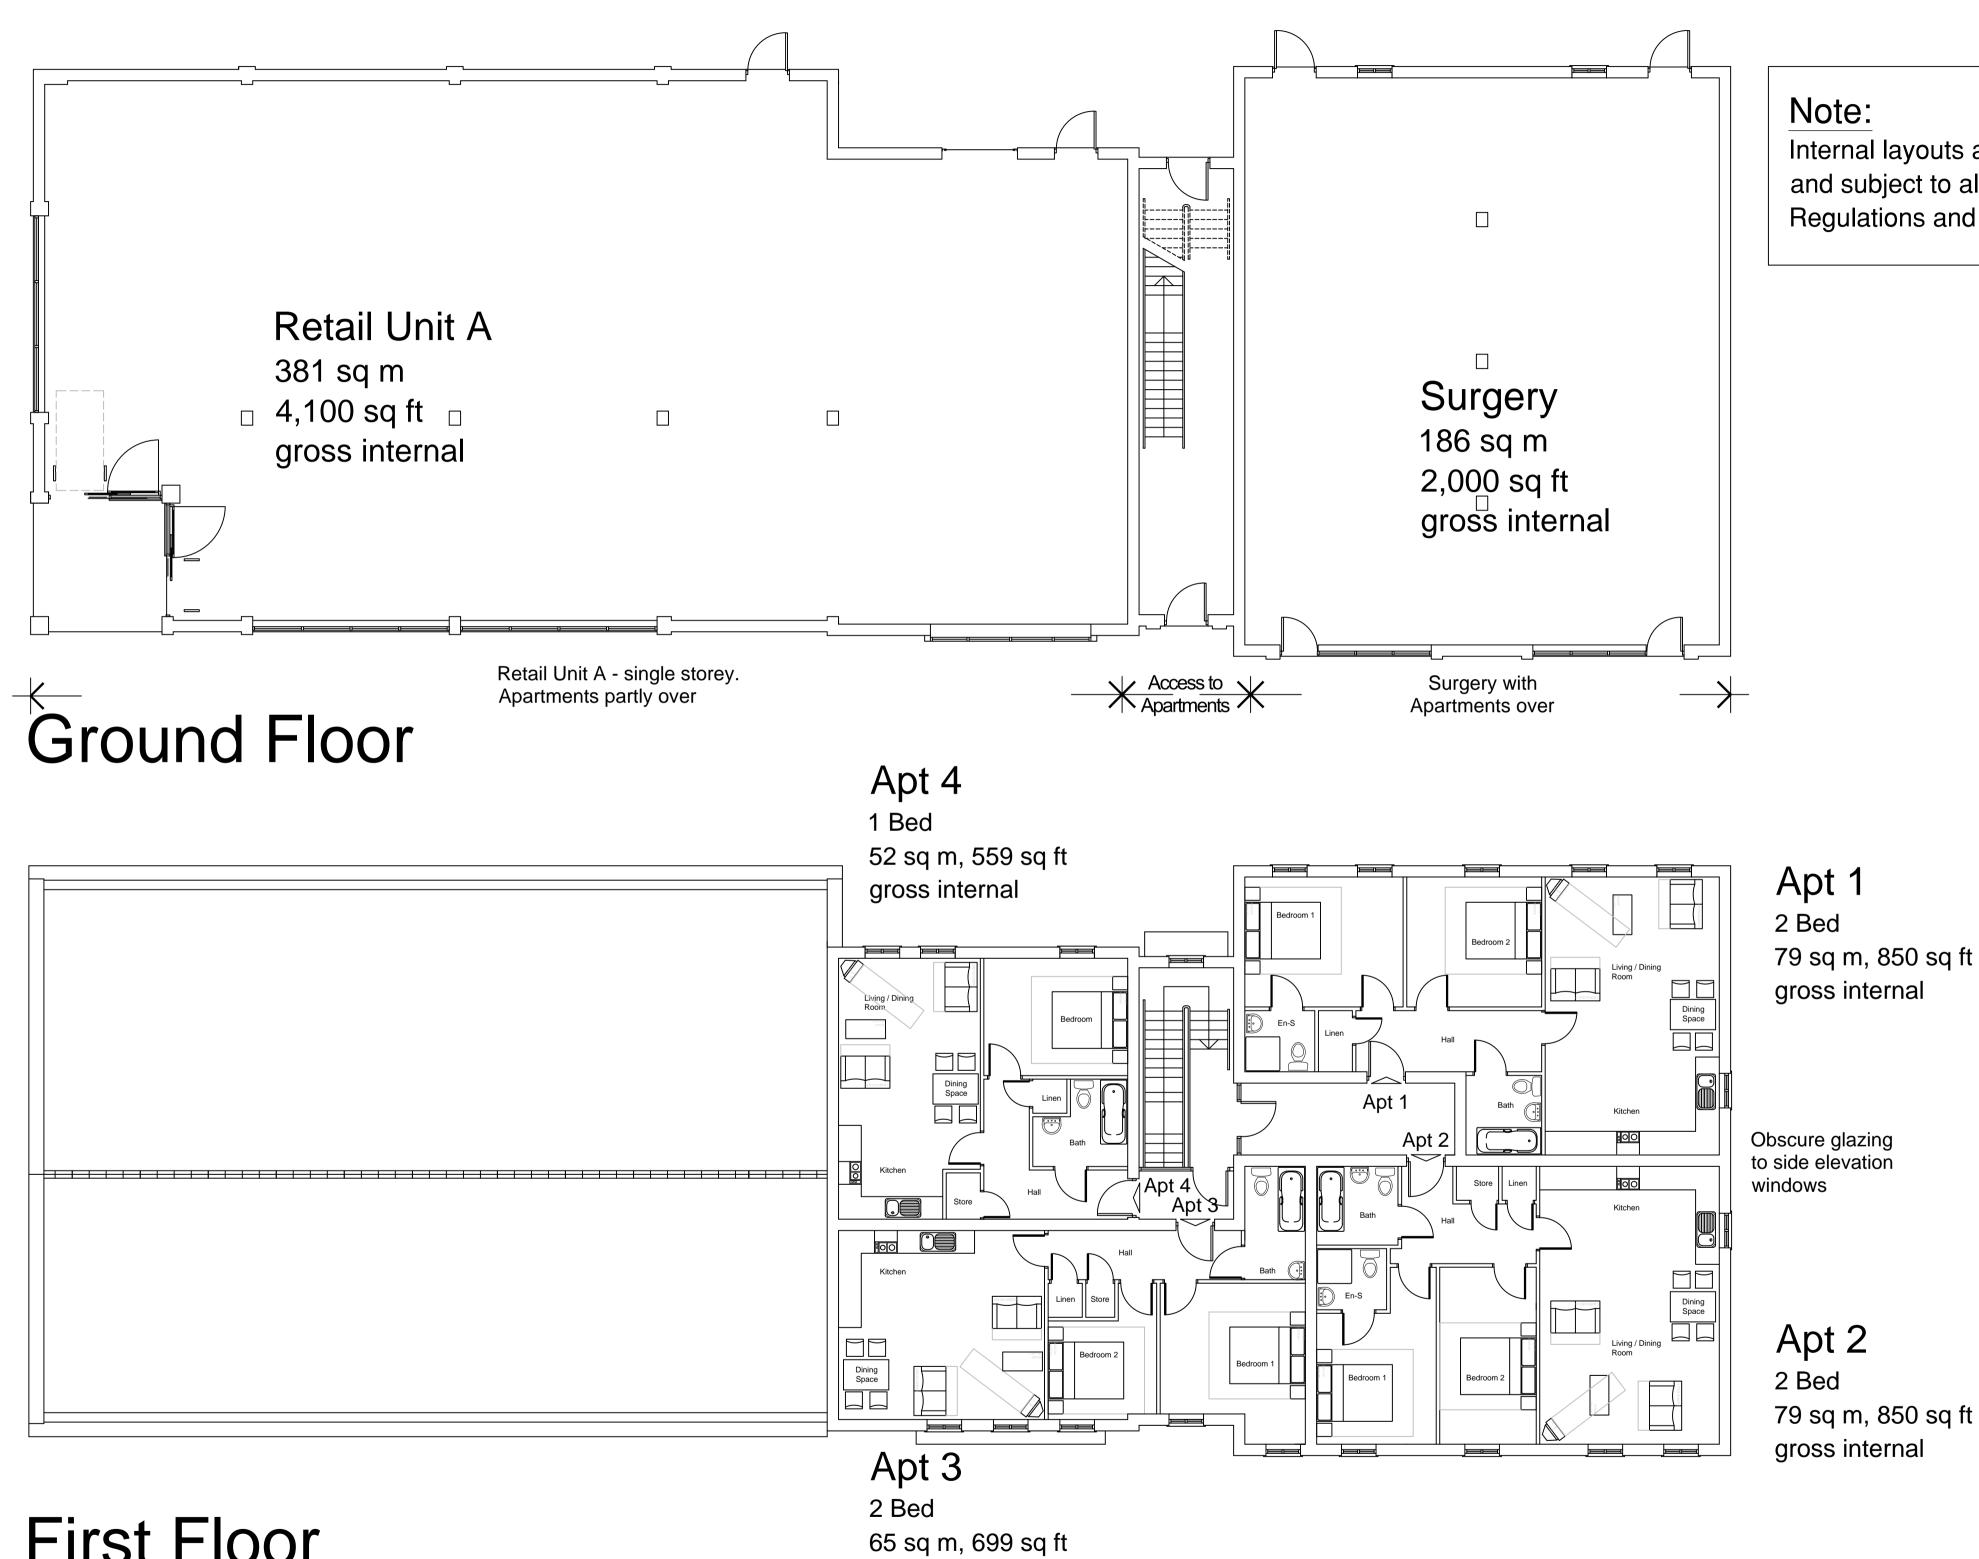

## **First Floor**

gross internal

Internal layouts are schematic and subject to all Statutory Regulations and Approvals.

A: 03Oct14: Graphical adjustments. B: 02Feb15: 4no. apartments provided. Retail Unit B and Access Stair front wall stepped behind Unit A and Surgery. C: 27Feb15: Retail Unit A+B combined. Floor layouts and elevations altered to suit. D: 26Apr15: Retail Unit roof lowered and shop front form altered. 'Step' added to roof line. E: 17June15: Foot print altered. Site Plan altered. F: 10July15: Surgery shop front treatment amended.G: 10July15: Surgery shop front and rear elevation amended.H: 18Aug15: Line types updated.Brickwork altered to stone. Rev. Date Revision **ABACUS** CHARTERED ARCHITECTS LLP 26 VITTORIA ST HOCKLEY BIRMINGHAM B1 3PE TEL. 0121 608 3700 FAX. 0121 608 3003 e-mail : email@abacusarchitecs.co.uk Development Longford Park Apartments over Surgery and Retail Units Title Sketch Scheme: Ground and First Floor Plans Scale 1:100 @ A1 size Date Sept' 2014 Drawn RJJ <sup>| Rev</sup> H Drg. no 1419 400