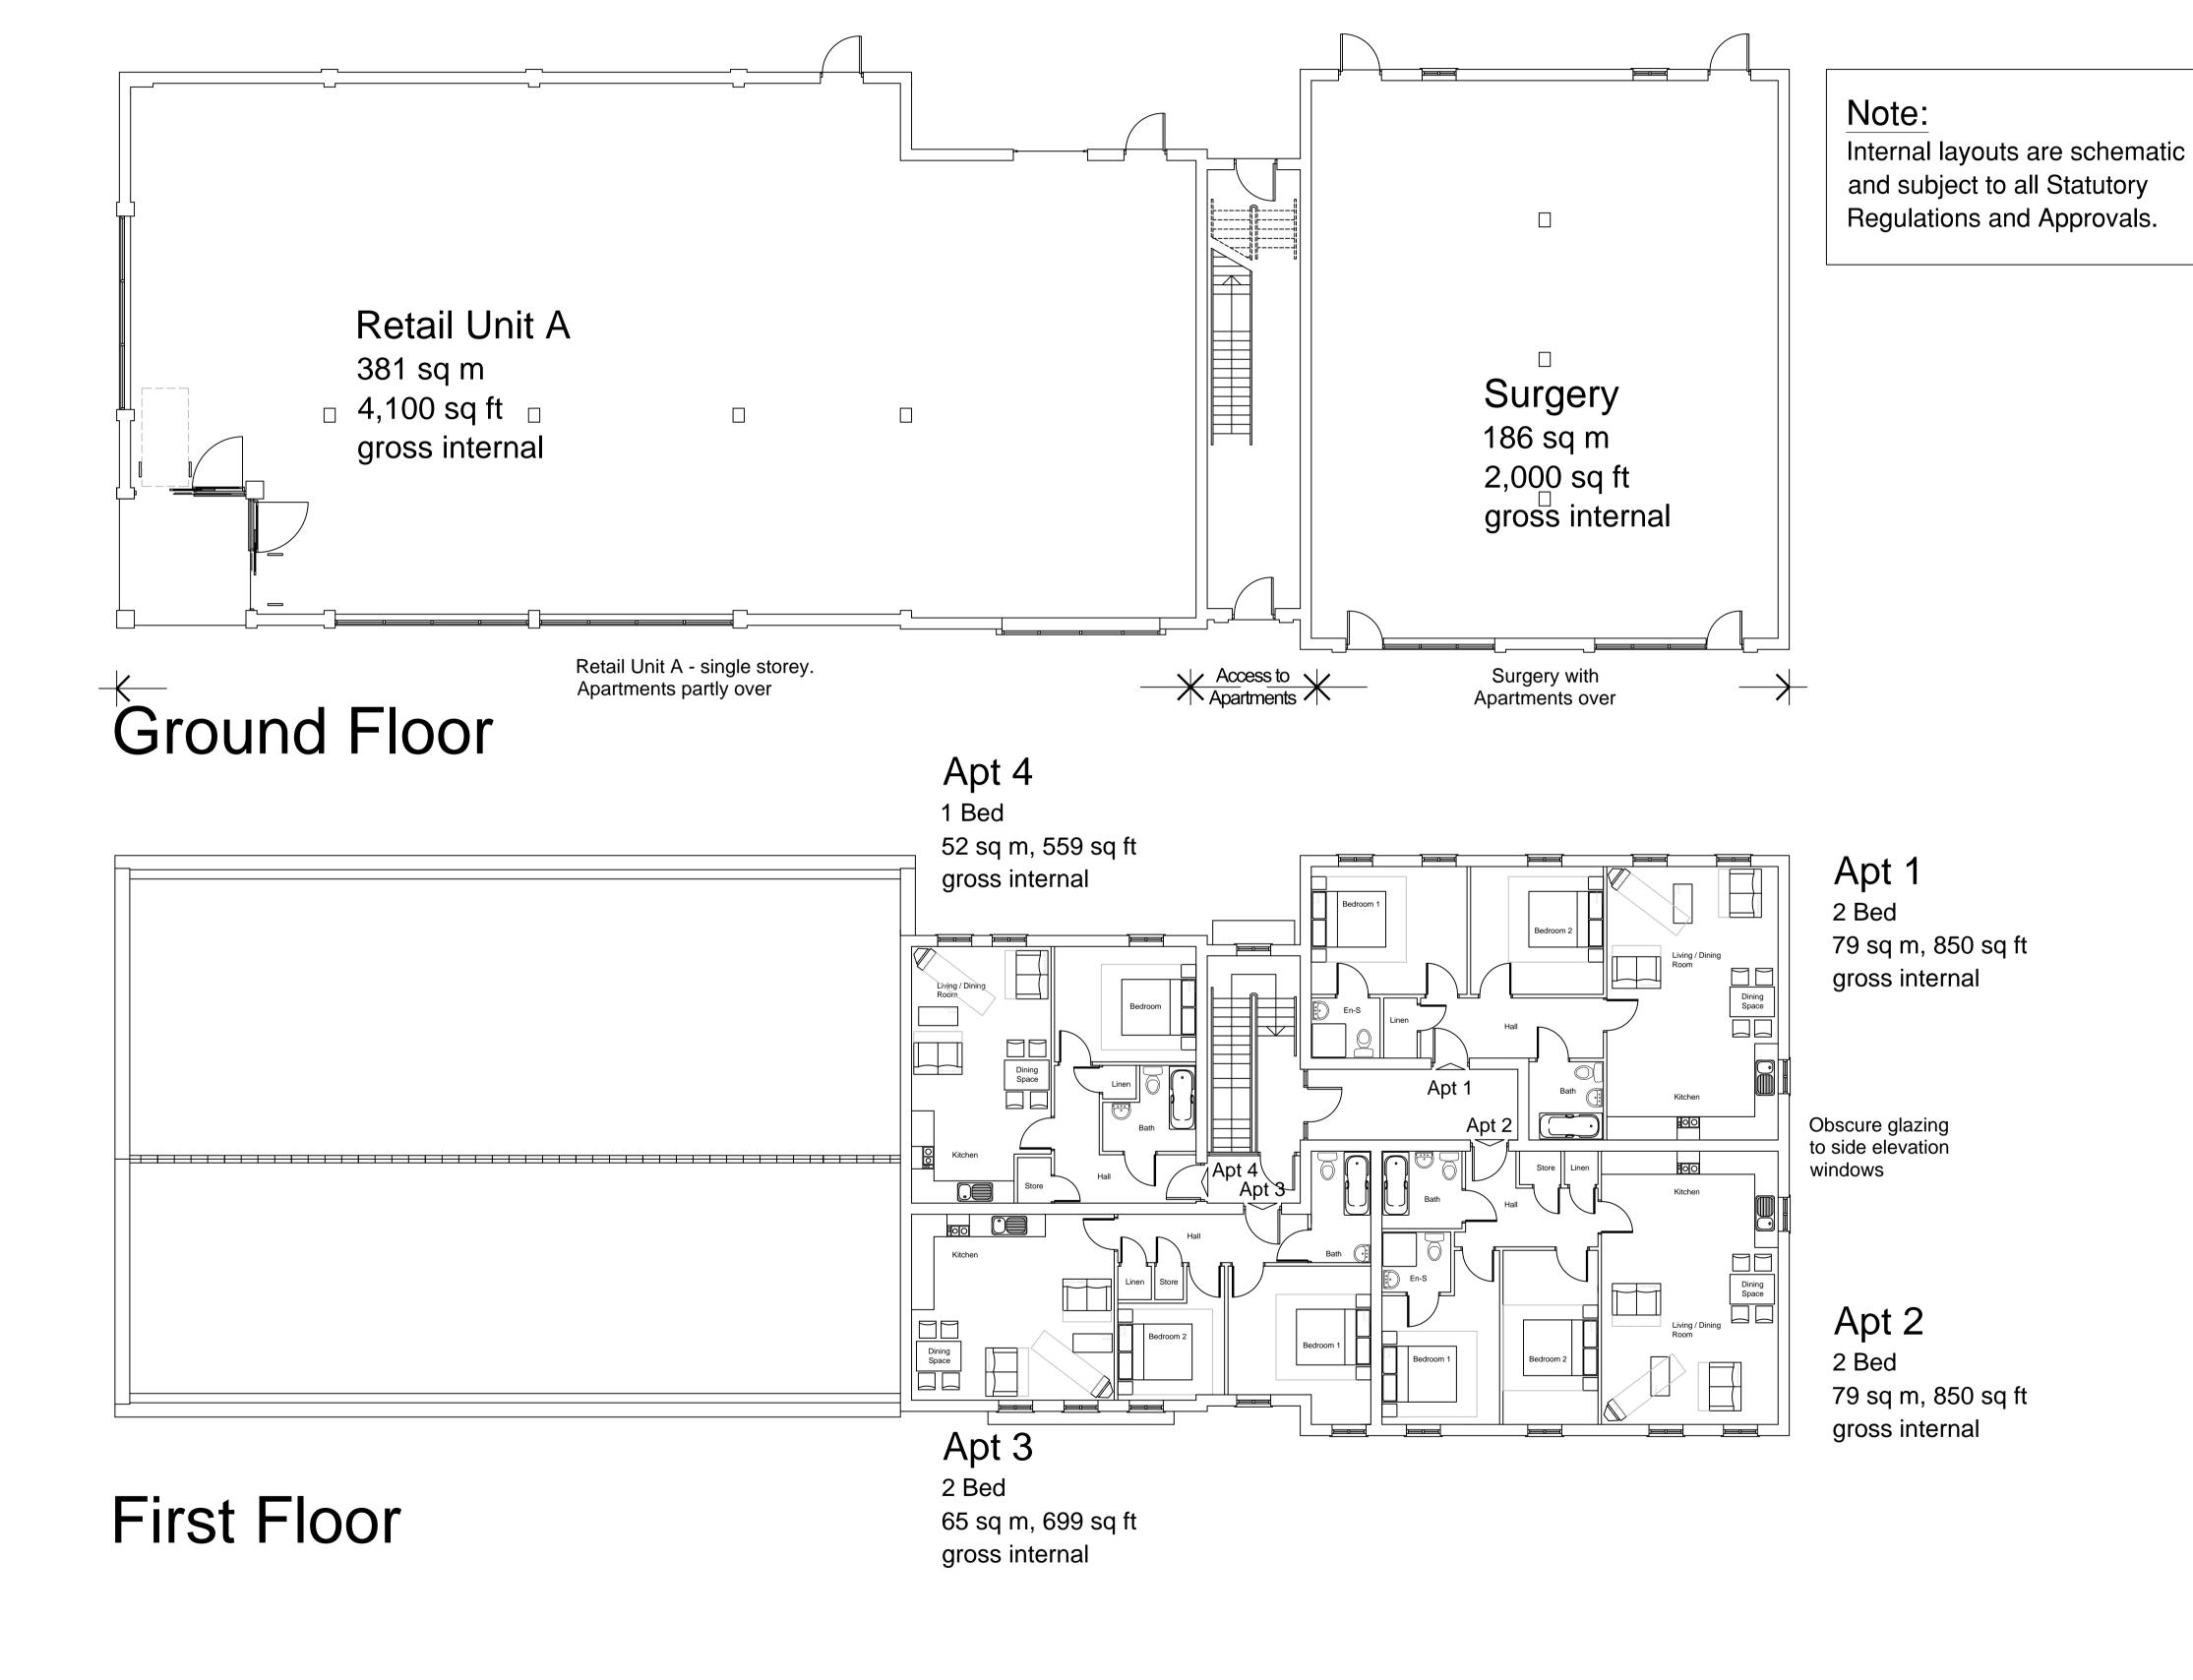

Rev. Date Revision

ABACUS

CHARTERED ARCHITECTS LLP

26 VITTORIA ST
HOCKLEY
BIRMINGHAM B1 3PE

HOCKLEY BIRMINGHAM B1 3PE TEL. 0121 608 3700 FAX. 0121 608 3003 e-mail: email@abacusarchitecs.co.uk

Development
Longford Park
Apartments over Surgery and
Retail Units

Sketch Scheme:
Ground and First Floor Plans

 Scale 1:100 @ A1 size

 Date
 Sept' 2014
 Drawn RJJ

 Drg. no
 1419
 400
 Rev G