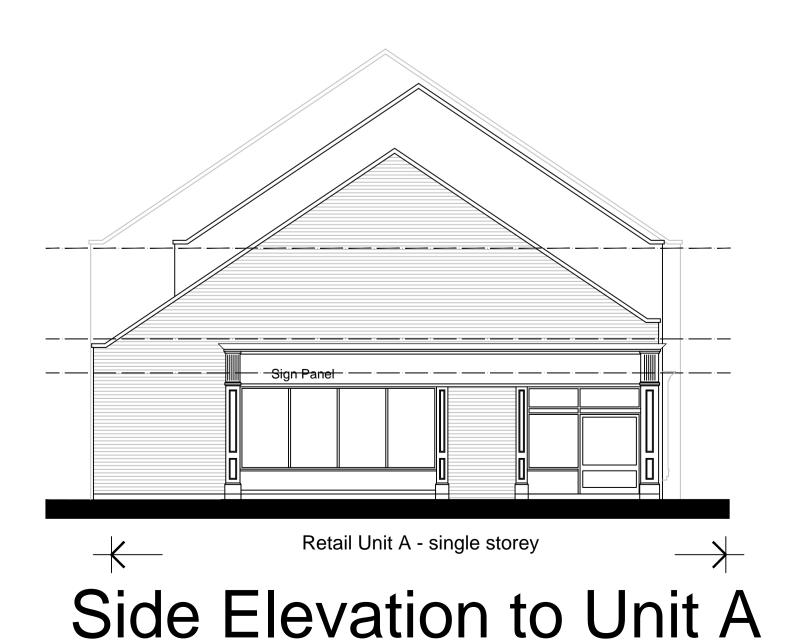

Key Plan not to scale

Side Elevation

Figure

H: 10July15: Surgery shop front and rear elevation amended.
G: 10July15: Surgery shop front treatment amended.
F: 17June15: Foot print altered. Site Plan altered.
E: 26Apr15: Retail Unit roof lowered and shop front form altered. 'Step' added to roof line.
D: 27Feb15: Retail Unit A+B combined. Floor layouts and elevations altered to suit. Height of building reduced.
C: 02Feb15: Height of buildings increased. Fenestration altered and brickwork panels added.
B: 06Oct14: Planting added.
A: 03Oct14: Surround added to door to Apartments.

Sketch Scheme: Elevations and Typical Shopfront Section

 Scale
 1:100 and 1:50 @ A1 size

 Date
 Sept' 2014
 Drawn
 RJJ

 Drg. no
 1419
 401
 Rev H