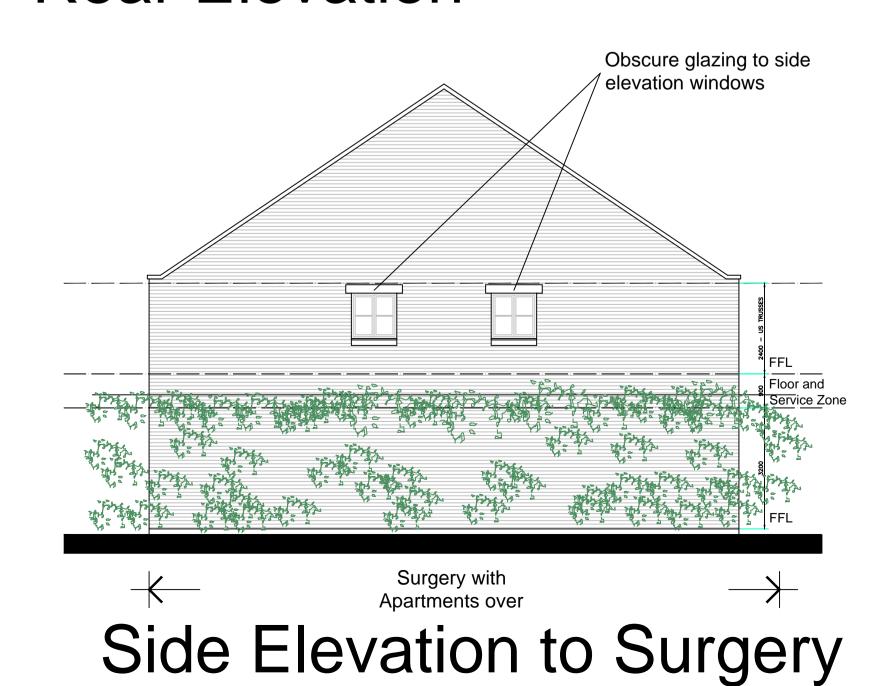

Key Plan not to scale

Side Elevation

Figure

H: 10July15: Surgery shop front and rear elevation amended.
G: 10July15: Surgery shop front treatment amended.
F: 17June15: Foot print altered. Site Plan altered.
E: 26Apr15: Retail Unit roof lowered and shop front form altered. 'Step' added to roof line.
D: 27Feb15: Retail Unit A+B combined. Floor layouts and elevations altered to suit. Height of building reduced.
C: 02Feb15: Height of buildings increased. Fenestration altered and brickwork panels added.
B: 06Oct14: Planting added.
A: 03Oct14: Surround added to door to Apartments.

Sketch Scheme: Elevations and Typical Shopfront Section

 Scale
 1:100 and 1:50 @ A1 size

 Date
 Sept' 2014
 Drawn
 RJJ

 Drg. no
 1419
 401
 Rev H