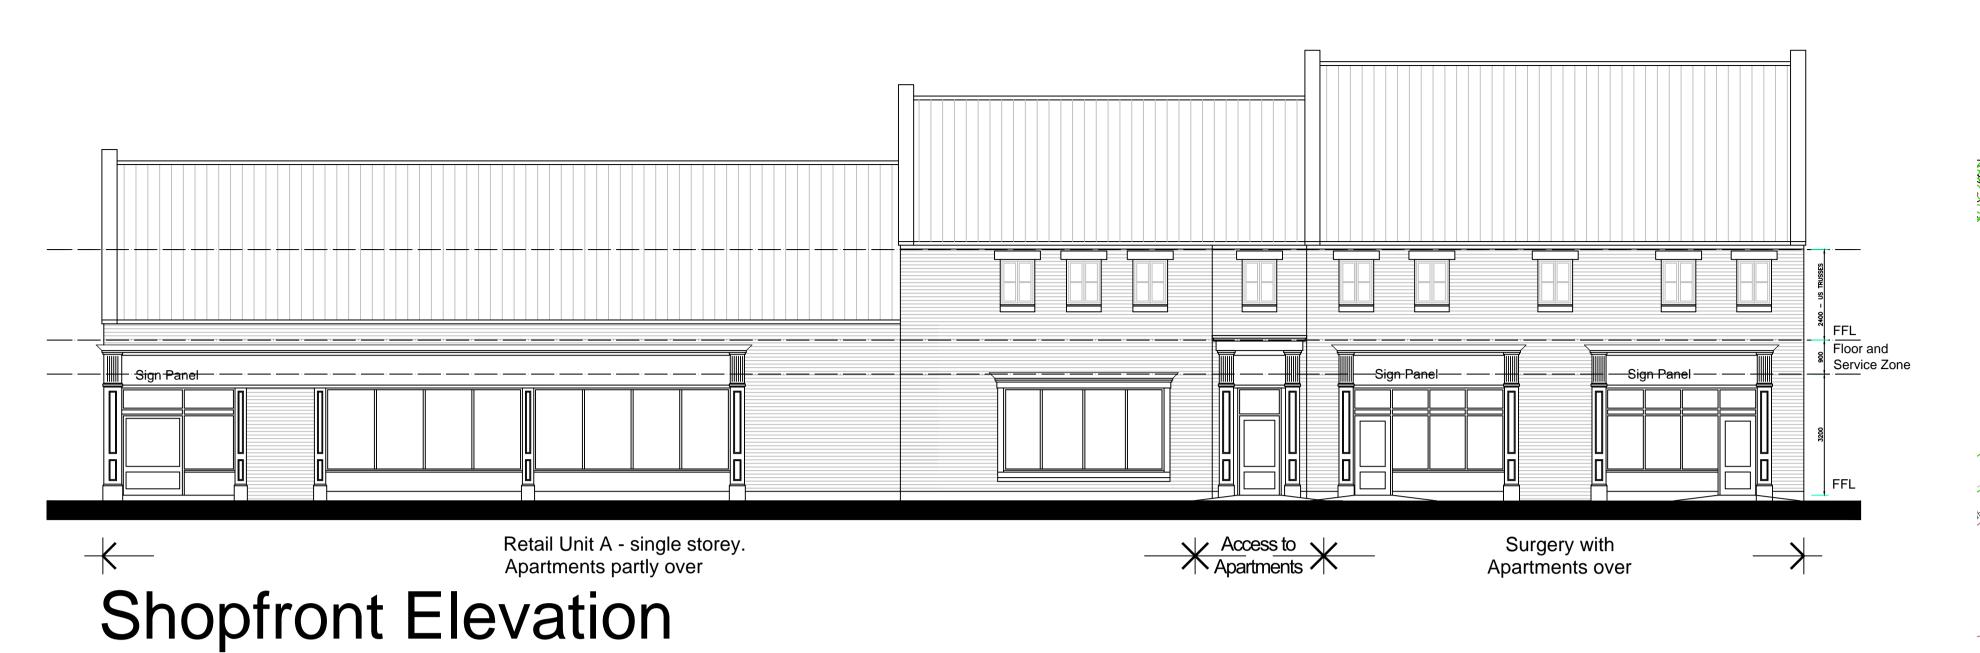

Key Plan not to scale

Side Elevation

Figure

H: 10July15: Surgery shop front and rear elevation amended.
G: 10July15: Surgery shop front treatment amended.
F: 17June15: Foot print altered. Site Plan altered.
E: 26Apr15: Retail Unit roof lowered and shop front form altered. 'Step' added to roof line.
D: 27Feb15: Retail Unit A+B combined. Floor layouts and elevations altered to suit. Height of building reduced.
C: 02Feb15: Height of buildings increased. Fenestration altered and brickwork panels added.
B: 06Oct14: Planting added.
A: 03Oct14: Surround added to door to Apartments.

Sketch Scheme: Elevations and Typical Shopfront Section

 Scale
 1:100 and 1:50 @ A1 size

 Date
 Sept' 2014
 Drawn
 RJJ

 Drg. no
 1419
 401
 Rev H