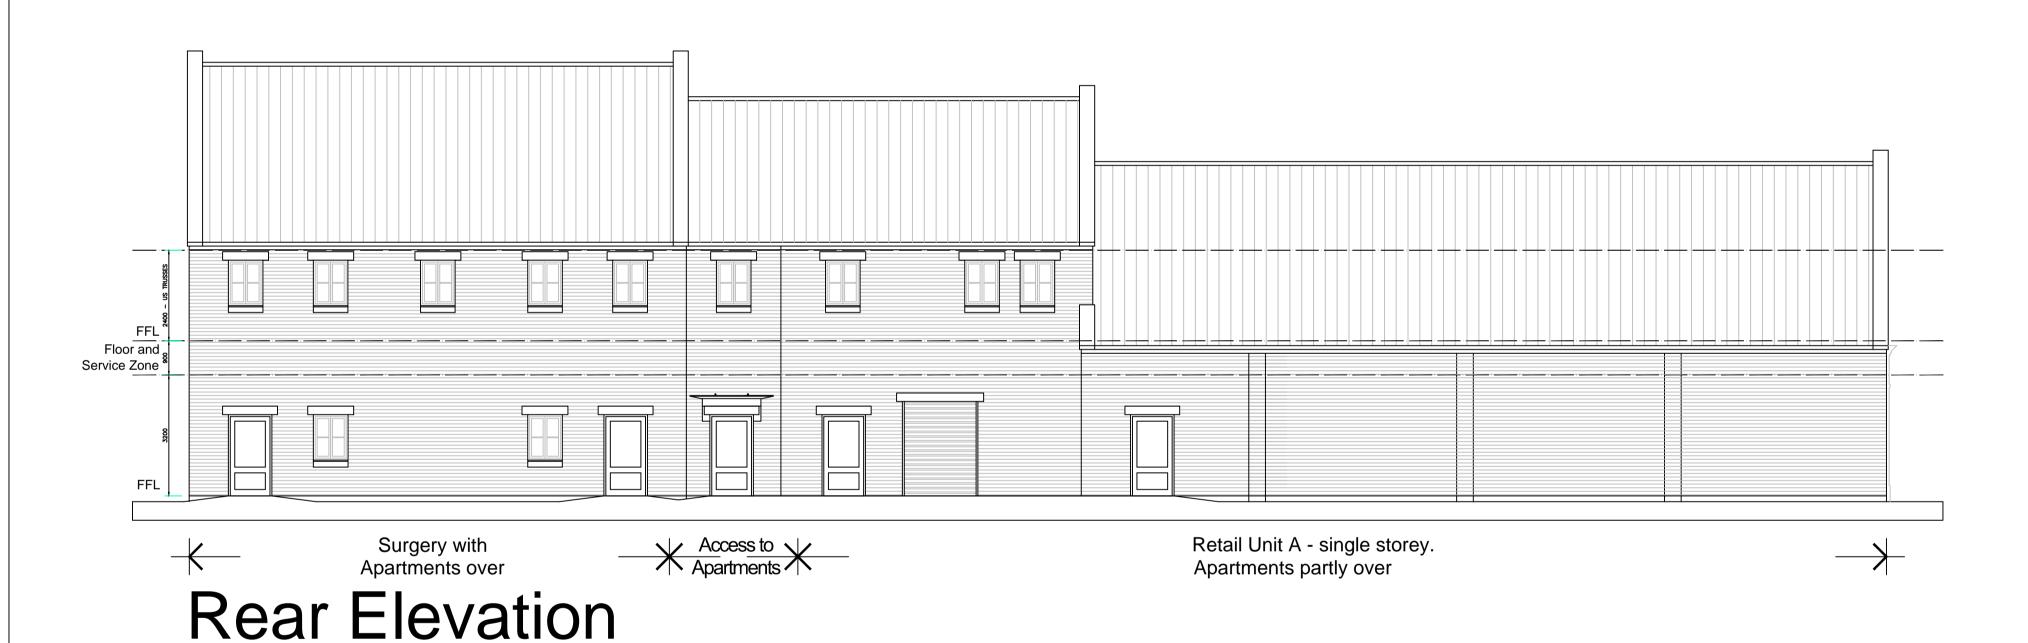

Key Plan not to scale

Side Elevation

Figure

H: 10July15: Surgery shop front and rear elevation amended.
G: 10July15: Surgery shop front treatment amended.
F: 17June15: Foot print altered. Site Plan altered.
E: 26Apr15: Retail Unit roof lowered and shop front form altered. 'Step' added to roof line.
D: 27Feb15: Retail Unit A+B combined. Floor layouts and elevations altered to suit. Height of building reduced.
C: 02Feb15: Height of buildings increased. Fenestration altered and brickwork panels added.
B: 06Oct14: Planting added.
A: 03Oct14: Surround added to door to Apartments.

Sketch Scheme: Elevations and Typical Shopfront Section

 Scale
 1:100 and 1:50 @ A1 size

 Date
 Sept' 2014
 Drawn
 RJJ

 Drg. no
 1419
 401
 Rev H