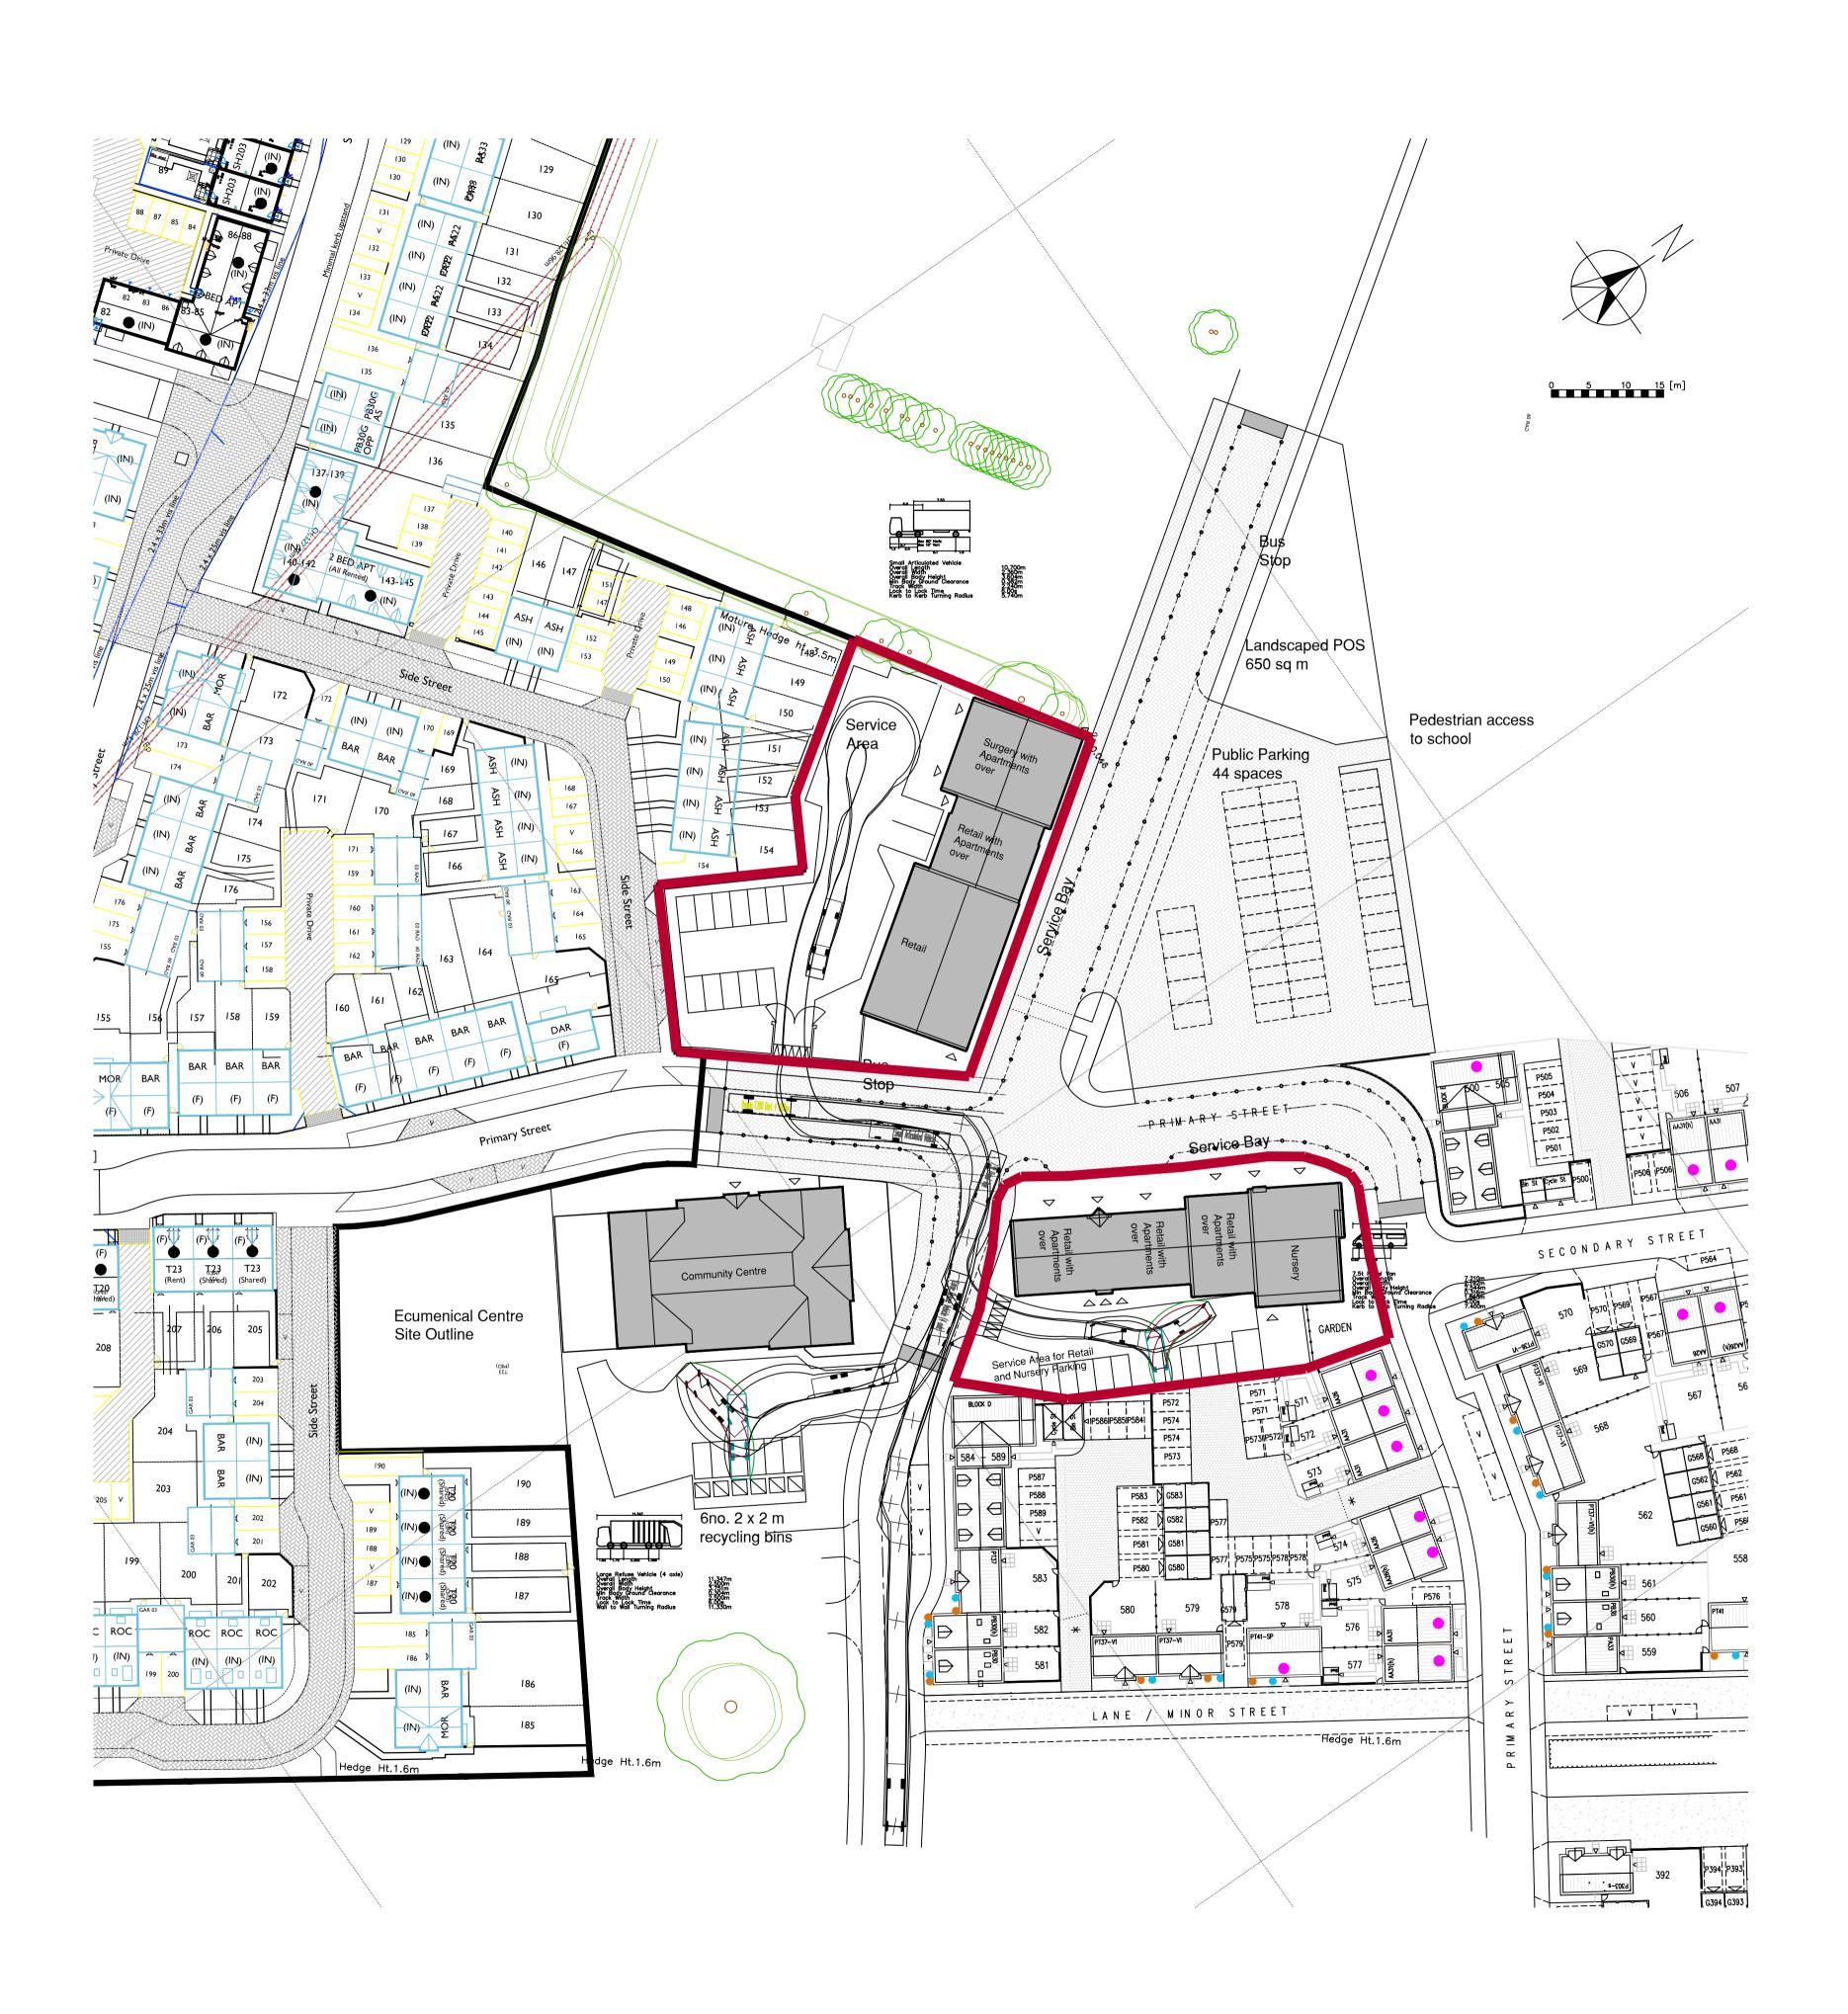

| <ul> <li>G: 13July15: Tracking plans added.</li> <li>F: 12July15: Gates into Surgery Service Yard repositioned.</li> <li>E: 12July15: Spine road altered. Building footprints adjusted to suit.</li> <li>D: 10Mar15: Building footprints adjusted; roadways adjusted to suit.</li> <li>C: 17Oct14: Nursery noted.</li> <li>B: 07Oct14: Indicative planting added.</li> <li>A: 03Oct14: Notation adjustments.</li> </ul> |
|-------------------------------------------------------------------------------------------------------------------------------------------------------------------------------------------------------------------------------------------------------------------------------------------------------------------------------------------------------------------------------------------------------------------------|
| Rev.   Date   Revision                                                                                                                                                                                                                                                                                                                                                                                                  |
| ABACUS                                                                                                                                                                                                                                                                                                                                                                                                                  |
| CHARTERED ARCHITECTS LLP                                                                                                                                                                                                                                                                                                                                                                                                |
| 26 VITTORIA ST<br>HOCKLEY<br>BIRMINGHAM B1 3PE<br>TEL. 0121 608 3700 FAX. 0121 608 3003<br>e-mail : email@abacusarchitecs.co.uk                                                                                                                                                                                                                                                                                         |
|                                                                                                                                                                                                                                                                                                                                                                                                                         |
| Development                                                                                                                                                                                                                                                                                                                                                                                                             |
| Longford Park<br>Local Centre                                                                                                                                                                                                                                                                                                                                                                                           |
|                                                                                                                                                                                                                                                                                                                                                                                                                         |
| Title<br>Planning Application 2:<br>Surgery, Retail and Apartment<br>Buildings                                                                                                                                                                                                                                                                                                                                          |
| Scale 1:500 @ A1 size                                                                                                                                                                                                                                                                                                                                                                                                   |
| Date Sept' 2014 Drawn RJJ                                                                                                                                                                                                                                                                                                                                                                                               |

Drg. no

1419

Rev G

101

**IMPORTANT** THE COPYRIGHTS TO THE DESIGN ON THIS DRAWING REMAINS THE PROPERTY OF THE ARCHITECTS. THE CONTRACTOR, SUB - CONTRACTORS AND SUPPLIERS MUST VERIFY ALL DIMENSIONS, LEVELS, PLINTH HEIGHTS, STEPS & OPENINGS ON SITE, BEFORE COMMENCING SHOP DRAWINGS AND/OR THE FULL REQUIREMENTS OF MUNICIPAL AND/OR OTHER LOCAL AUTHORITIES MUST BE ADHERED TO.