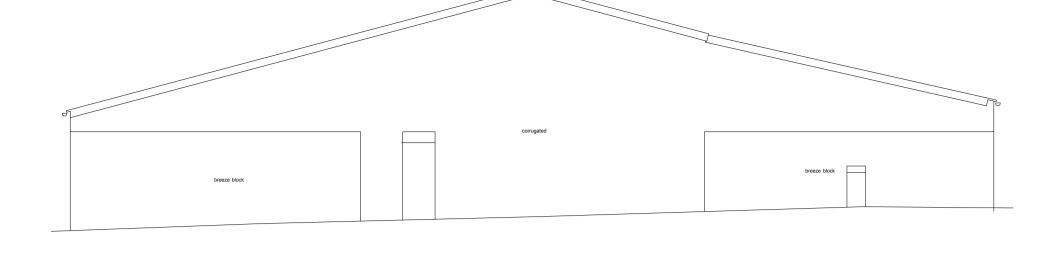

WEST ELEVATION

| corrugated   |  |             |  |              |  |  |
|--------------|--|-------------|--|--------------|--|--|
| breeze block |  | breze block |  | breeze block |  |  |

EAST ELEVATION