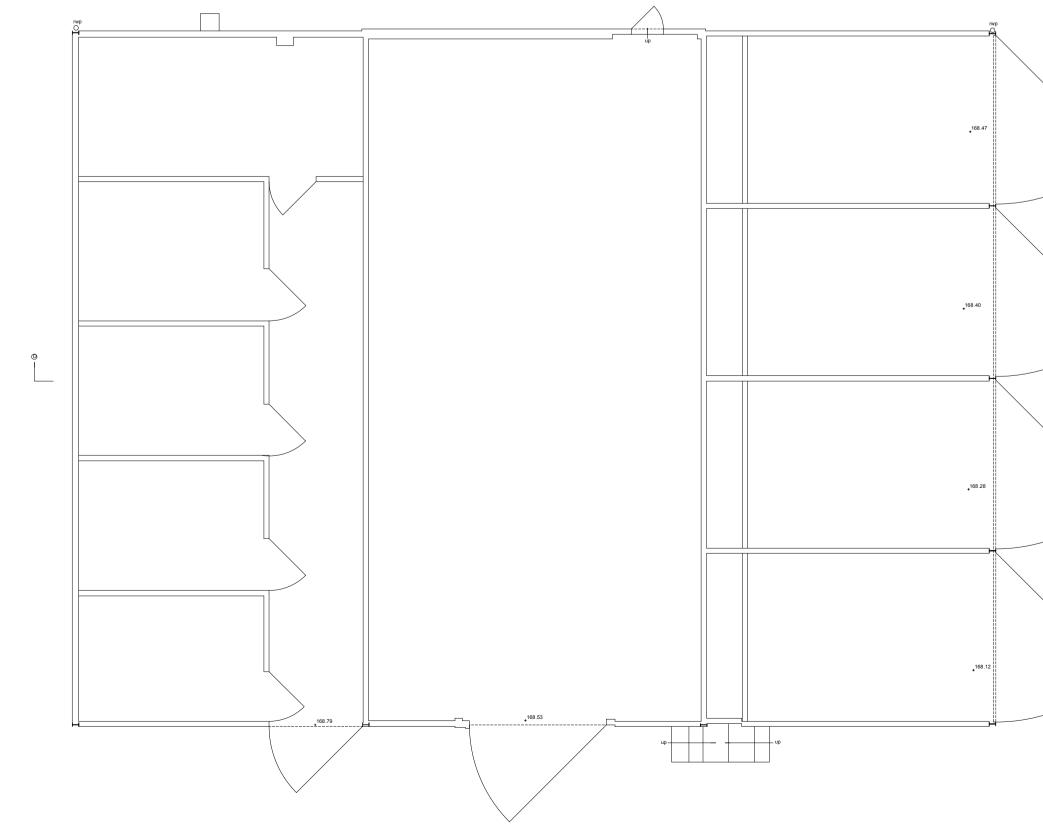

| BUILDING SURVEY KEY :-                             |  |
|----------------------------------------------------|--|
| (WHERE APPLICABLE)                                 |  |
| TBM - temporary bench mark                         |  |
| ffl - finished floor level<br>tl - threshold level |  |
| fh - floor to head height                          |  |
| sh - sill to head height                           |  |
| fs - floor to sill height                          |  |
| u/s - underside height                             |  |
| ah - arch head height                              |  |
| sp - arch springing point height                   |  |
| (1.23) room height                                 |  |
| $\bigcirc$                                         |  |
| rad - radiator                                     |  |
| htr - heater<br>t/rail - heated towel rail         |  |
| hwt - hot water tank                               |  |
| wc - toilet                                        |  |
| wb - wash basin                                    |  |
| shr - shower                                       |  |
| bdt - bidet<br>ur - urinal                         |  |
| hd - hand dryer                                    |  |
| wp - waste pipe                                    |  |
| vp - vent pipe                                     |  |
| rwp - rain water pipe                              |  |
| wf - water fountain                                |  |
| g - gully                                          |  |
| rl - roof light<br>sus.c - suspended ceiling       |  |
| ouolo ouoponada doming                             |  |

elec - electricity e/mtr - electricity meter g/mtr - gas meter fhr - fire hose reel bt - telecommunications point ss - single electricity socket ds - double electricity socket ds - light switch cp - cooker point db - fuse box If - light fitting ff - fluorescent light fitting bsr - intruder alarm sensor fsr - fire alarm sensor ab - alarm box wm - water meter wtr - water ic - inspection chamber mh - manhole cover dl - cover level ii - invert level - pipe diameter ffb - floorboard conc - concrete bk - brick q/tiles - quarry tiles f/p - fire place