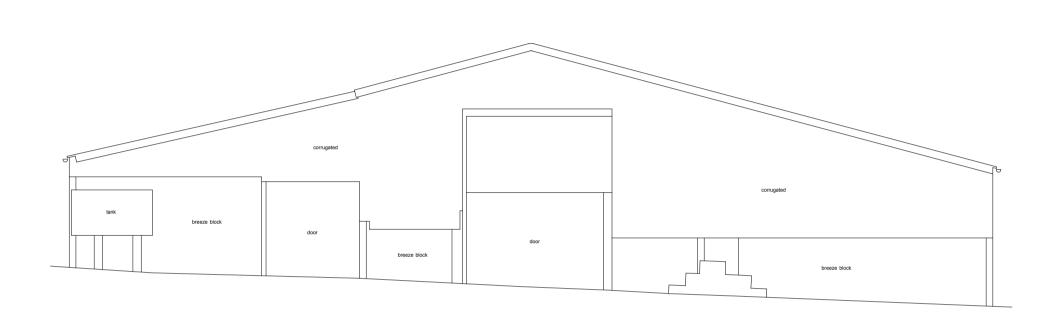

## SOUTH ELEVATION

Datum 165.00m

## Datum 165.00m

|      | 00   | orrugated |      |
|------|------|-----------|------|
| open | open | open      | open |
| door | door | door      | door |

EAST ELEVATION

Datum 165.00m

<u>Datum 165.00m</u>