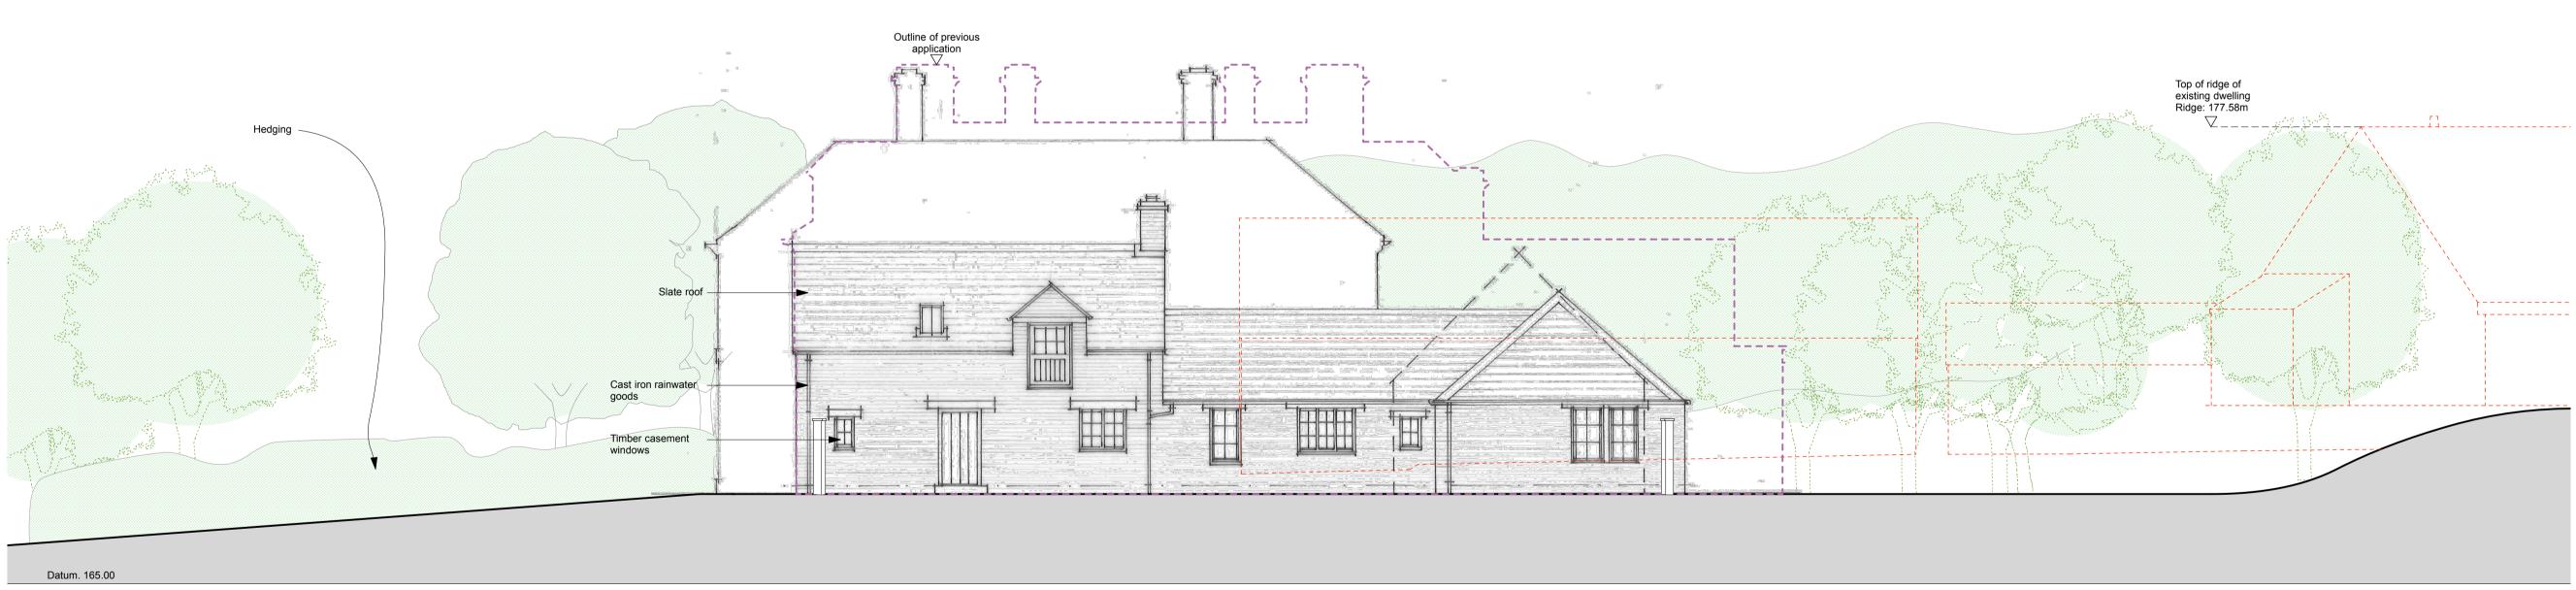

 Datum. 165.00

 3: West Elevation

Cast iron downpipes  $\_$  and hoppers

4: East Elevation

1. This drawing is to be read in conjunction with other consultants drawings

Check site conditions prior to commencement of work
 Discrepancies must be reported directly to the Architect

Materials

General Notes:

Walls - Coursed local oolitic limestone with ashlar detailing and hand made multi red bricks with lime mortar pointing to lower wing.

Roof - Slate

Windows/Doors - Double glazed painted timber

Rain Water Goods - Painted Cast Iron

| D                                                                                                                                                                        | 15.01.16     | Updated tree locations                          |      | HM    |
|--------------------------------------------------------------------------------------------------------------------------------------------------------------------------|--------------|-------------------------------------------------|------|-------|
| C                                                                                                                                                                        |              |                                                 |      |       |
| В                                                                                                                                                                        | 06.01.16     | Revised Design and Position                     |      | NQ    |
| A                                                                                                                                                                        | 12.12.14     | Parapet Omitted                                 |      | HM    |
| Rev                                                                                                                                                                      | Date         | Planning Issue                                  |      | Drawn |
| Scale 0 5m<br>1 : 100 @ A1 0 15ft                                                                                                                                        |              |                                                 |      |       |
| QA Serial Number 26840                                                                                                                                                   |              |                                                 |      |       |
| YIANGOU ARCHITEGTS<br>YIANGOU ARCHITEGTS Dyer House, 3 Dyer Street<br>Girencester, Gloucs, GL7 2PP<br>+ 01285 888 150<br>e architecture@yiangou.com<br>w www.yiangou.com |              |                                                 |      |       |
| Client Mr & Mrs. Besterman                                                                                                                                               |              |                                                 |      |       |
| Pr                                                                                                                                                                       | oject Addres | Muddle Barn Farm, Sibford Gower, Oxon, OX15 5RY |      |       |
| Project Description                                                                                                                                                      |              | Replacement Dwelling                            |      |       |
| Drawing Title                                                                                                                                                            |              | Proposed Elevations sh2 of 3                    |      |       |
| Drawing No.                                                                                                                                                              |              | . 1759.118                                      | Rev. | D     |