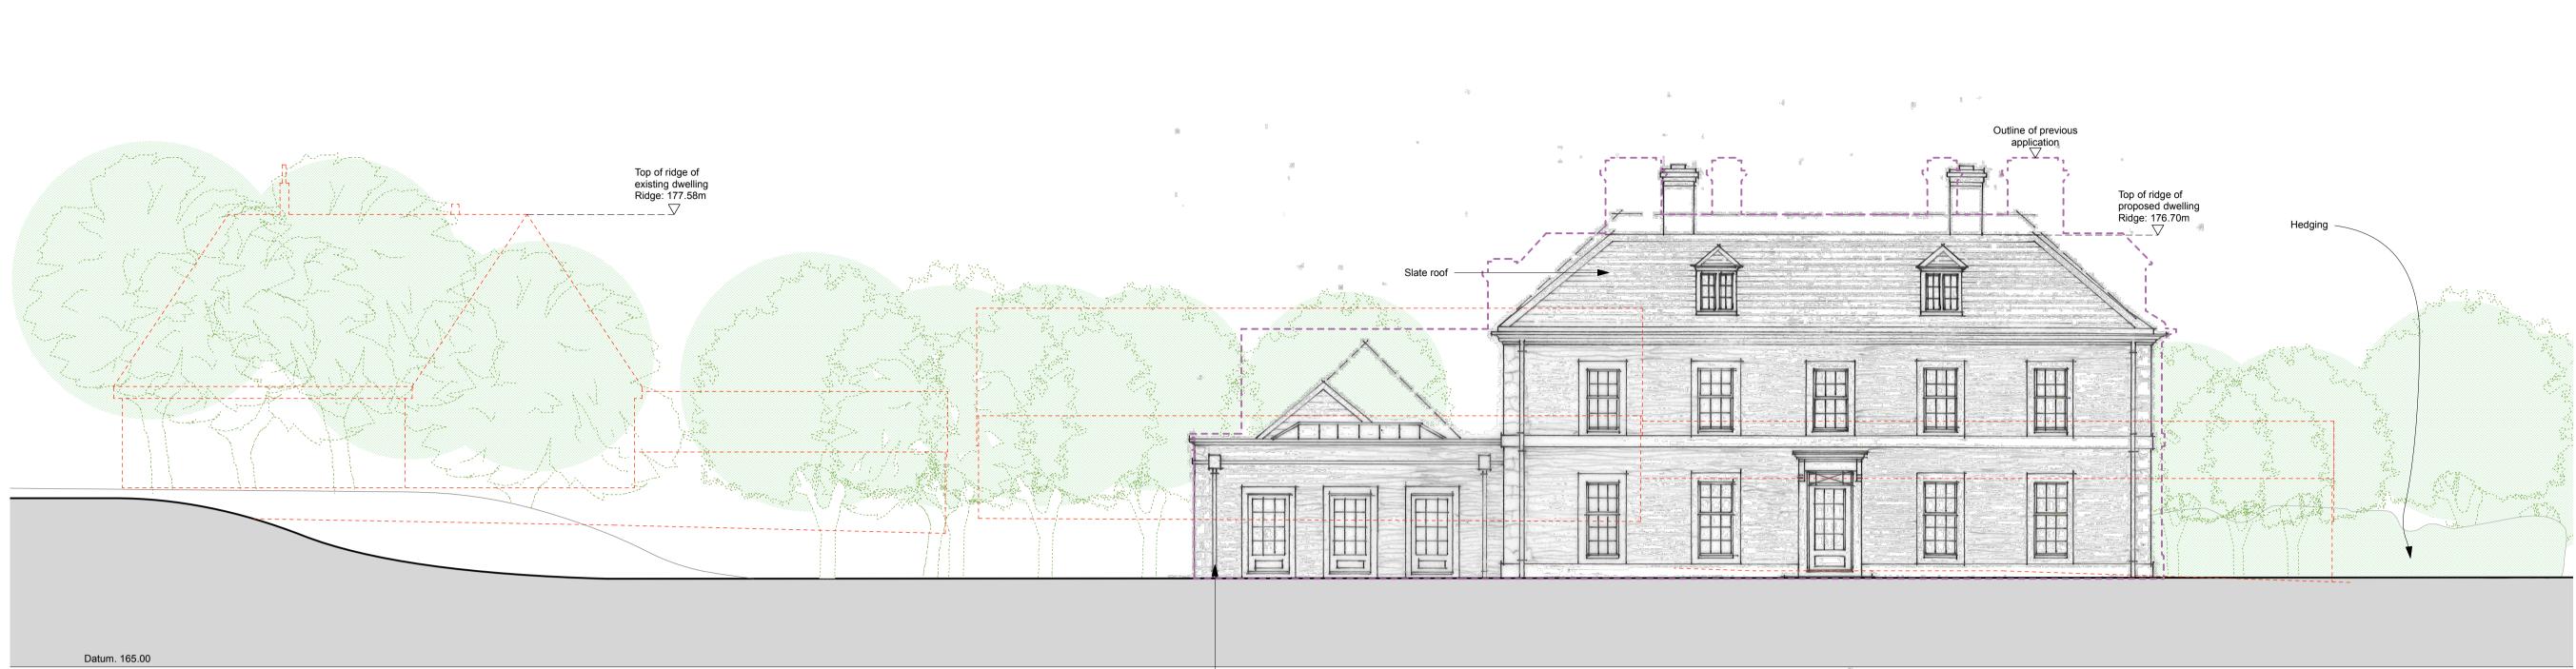

 Datum. 165.00

 3: West Elevation

Cast iron downpipes  $\_$  and hoppers

4: East Elevation

1. This drawing is to be read in conjunction with other consultants drawings

Check site conditions prior to commencement of work
 Discrepancies must be reported directly to the Architect

Materials

General Notes:

Walls - Coursed local oolitic limestone with ashlar detailing and hand made multi red bricks with lime mortar pointing to lower wing.

Roof - Slate

Windows/Doors - Double glazed painted timber

Rain Water Goods - Painted Cast Iron

| D                                                                                                                                                                        | 15.01.16     | Updated tree locations                          |      | HM    |
|--------------------------------------------------------------------------------------------------------------------------------------------------------------------------|--------------|-------------------------------------------------|------|-------|
| C                                                                                                                                                                        |              |                                                 |      |       |
| В                                                                                                                                                                        | 06.01.16     | Revised Design and Position                     |      | NQ    |
| A                                                                                                                                                                        | 12.12.14     | Parapet Omitted                                 |      | HM    |
| Rev                                                                                                                                                                      | Date         | Planning Issue                                  |      | Drawn |
| Scale 0 5m<br>1 : 100 @ A1 0 15ft                                                                                                                                        |              |                                                 |      |       |
| QA Serial Number 26840                                                                                                                                                   |              |                                                 |      |       |
| YIANGOU ARCHITEGTS<br>YIANGOU ARCHITEGTS Dyer House, 3 Dyer Street<br>Girencester, Gloucs, GL7 2PP<br>+ 01285 888 150<br>e architecture@yiangou.com<br>w www.yiangou.com |              |                                                 |      |       |
| Client Mr & Mrs. Besterman                                                                                                                                               |              |                                                 |      |       |
| Pr                                                                                                                                                                       | oject Addres | Muddle Barn Farm, Sibford Gower, Oxon, OX15 5RY |      |       |
| Project Description                                                                                                                                                      |              | Replacement Dwelling                            |      |       |
| Drawing Title                                                                                                                                                            |              | Proposed Elevations sh2 of 3                    |      |       |
| Drawing No.                                                                                                                                                              |              | . 1759.118                                      | Rev. | D     |