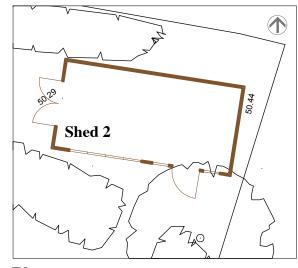

### Proposed sheds

DRAWING T

| PROJECT NO<br>665                 | P14 | REVISION    |
|-----------------------------------|-----|-------------|
| SCALE<br>1/100 @ A1<br>1/200 @ A3 |     | STATUS<br>§ |
| PLOT DATE<br>SEP14                |     | CHECKED     |