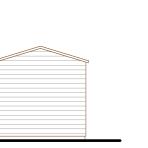

East

South

Elevations

West

Plan

West

South

Elevations

### Proposed sheds

DRAWING T

| PROJECT NO<br>665                 | P14 | REVISION    |
|-----------------------------------|-----|-------------|
| SCALE<br>1/100 @ A1<br>1/200 @ A3 |     | STATUS<br>§ |
| PLOT DATE<br>SEP14                |     | CHECKED     |