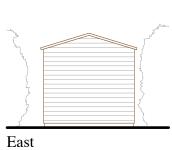

East

South

Elevations

West

Plan

West

South

Elevations

### Proposed sheds

DRAWING T

| PROJECT NO<br>665                 | P14 | REVISION    |
|-----------------------------------|-----|-------------|
| SCALE<br>1/100 @ A1<br>1/200 @ A3 |     | STATUS<br>§ |
| PLOT DATE<br>SEP14                |     | CHECKED     |