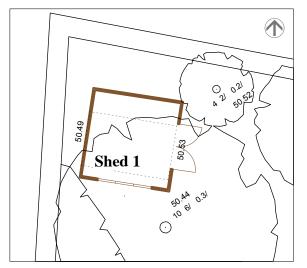

East

South

Elevations

West

Plan

West

South

Elevations

### Proposed sheds

DRAWING T

| PROJECT NO<br>665                 | P14 | REVISION    |
|-----------------------------------|-----|-------------|
| SCALE<br>1/100 @ A1<br>1/200 @ A3 |     | STATUS<br>§ |
| PLOT DATE<br>SEP14                |     | CHECKED     |