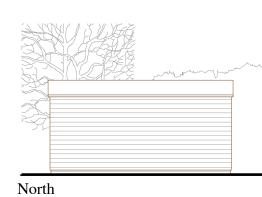

East

South

Elevations

West

Plan

West

South

Elevations

### Proposed sheds

DRAWING T

| PROJECT NO<br>665                 | P14 | REVISION    |
|-----------------------------------|-----|-------------|
| SCALE<br>1/100 @ A1<br>1/200 @ A3 |     | STATUS<br>§ |
| PLOT DATE<br>SEP14                |     | CHECKED     |