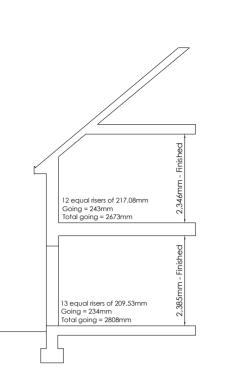

Front Elevation



Rear Elevation





Ground Floor Plan

1:100 2m 4m 6m 8m 10m











| Α   | 25.02.14 | SVP's added, verge detail and chimney amended |
|-----|----------|-----------------------------------------------|
| Rev | Date     | Description                                   |



BANNER HOMES LIMITED Riverside House, Holtspur Lane, Wooburn Green High Wycombe, Buckinghamshire. HP10 0TJ Tel: 01628 536200 Fax: 01628 536201 DX: 123610 Wooburn Green E-mail: info@banner-homes.co.uk

## Project

Clifton Road Deddington

## Drawing title

Plots 6-7

Plans & Elevations

| Scale      | Dwg No.      |
|------------|--------------|
| 1:100 @ A2 |              |
|            | PL/060114/07 |
| Date       |              |
| 28.01.14   | Davi         |
|            | Rev          |
| Drawn      | A            |
| N.Millin   |              |
| 13.740001  |              |
|