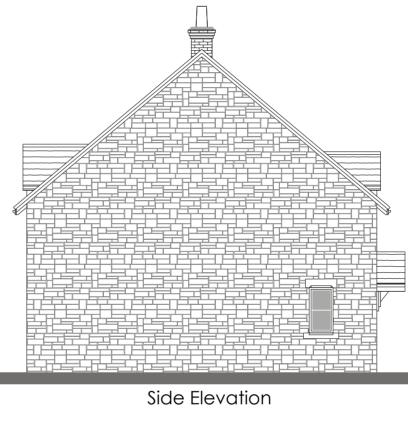

Front Elevation

Rear Elevation

Ground Floor Plan

1:100 2m 4m 6m 8m 10m

| Α   | 25.02.14 | SVP's added, verge detail and chimney amended |
|-----|----------|-----------------------------------------------|
| Rev | Date     | Description                                   |