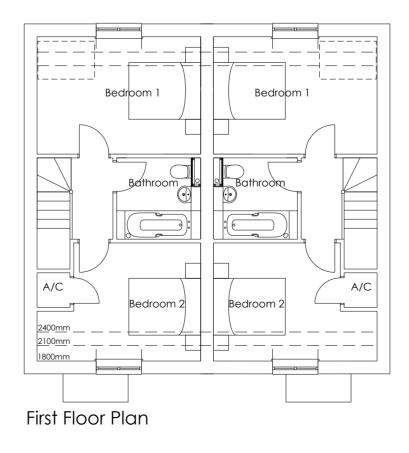

Front Elevation

Rear Elevation

Ground Floor Plan

1:100 2m 4m 6m 8m 10m

| Α   | 25.02.14 | SVP's added, verge detail and chimney amended |
|-----|----------|-----------------------------------------------|
| Rev | Date     | Description                                   |