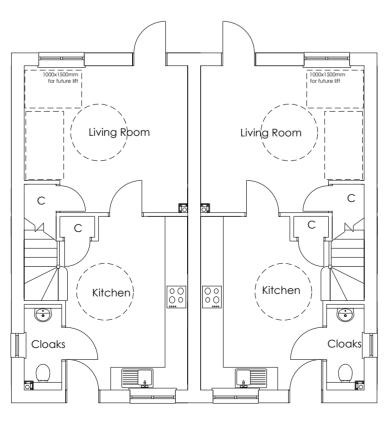

Front Elevation

Rear Elevation

Ground Floor Plan

1:100 2m 4m 6m 8m 10m

| Α   | 25.02.14 | SVP's added, verge detail and chimney amended |
|-----|----------|-----------------------------------------------|
| Rev | Date     | Description                                   |