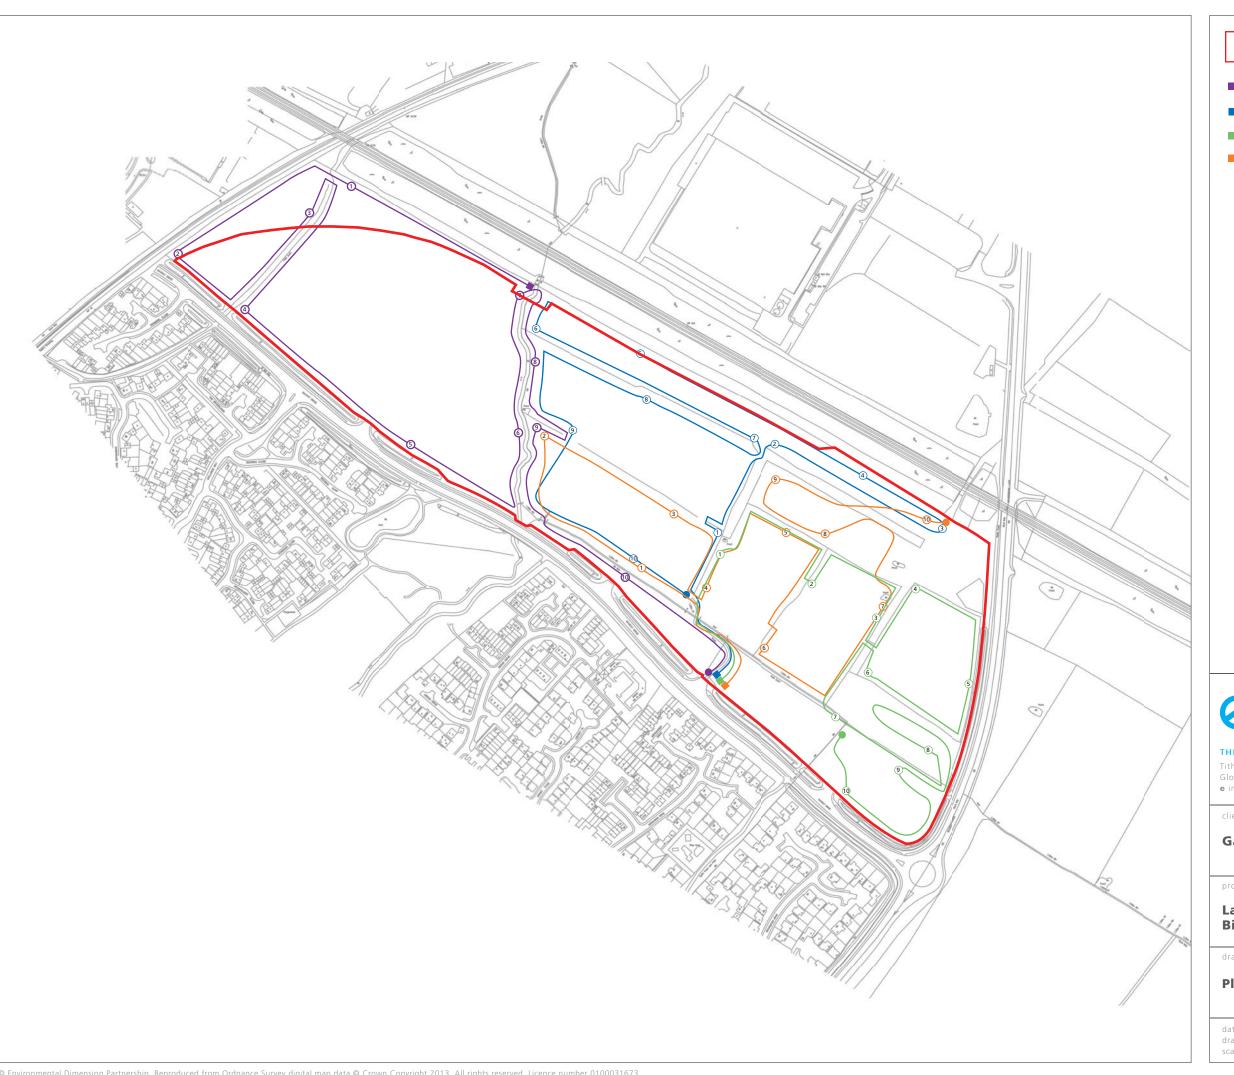

# Plans

| Plan EDP 1  | Updated Phase 1 Habitat Features Plan (June 2013)<br>(EDP124/56b 21 January 2014 TB/JB)                        |
|-------------|----------------------------------------------------------------------------------------------------------------|
| Plan EDP 2  | Bat Transect Routes 2013<br>(EDP124/78a 29 January 2014 DS/JB)                                                 |
| Plan EDP 3  | Great Crested Newt Survey Area and Pond Locations (EDP124/88 23 January 2014 JW/TW)                            |
| Plan EDP 4  | Reptile Survey Area and Refugia Locations 2013 (EDP124/93 27 January 2014 124/93)                              |
| Plan EDP 5  | Grassland NVC Communities (EDP124/94 28 January 2014 124/94)                                                   |
| Plan EDP 6  | Tree Bat Roosting Assessment 2013<br>(EDP124/89 24 January 2014 JW/TW)                                         |
| Plan EDP 7  | Bat Transect Survey Results: June 2013 (EDP124/90 27 January 2014 124/90)                                      |
| Plan EDP 8  | Bat Dusk/Dawn Transect Survey Results: July 2013 (EDP124/91 27 January 2014 JW/TW)                             |
| Plan EDP 9  | Bat Transect Survey Results: August 2013 (EDP124/92 27 January 2014 JW/TW)                                     |
| Plan EDP 10 | Reptile Survey Results 2013<br>(EDP124/95 29 January 2014 TB/JB)                                               |
| Plan EDP 11 | Black Hairstreak, Brown Hairstreak and Small Heath<br>Surveys 2011 & 2013<br>(EDP124/98 30 January 2014 GC/TW) |
| Plan EDP 12 | Butterfly Conservation Brown and Black Hairstreak Records (EDP124/59a 30 January 2014 GC/TW)                   |
| Plan EDP 13 | White-Letter Hairstreak Survey 2011<br>(EDP124/96 30 January 2014 GC/TW)                                       |
| Plan EDP 14 | White-Letter Hairstreak Survey 2013<br>(EDP124/97 30 January 2014 GC/TW)                                       |

drawing title

Plan EDP 2: Bat Transect Routes 2013

29 JANUARY 2014 drawn by DS EDP 124/78a checked JB NTS drawing number scale

Tithe Barn, Barnsley Park Estate, Barnsley, Cirencester, Gloucestershire, GL7 5EG **t** 01285 740427 **f** 01285 740848 **e** info@edp-uk.co.uk www.edp-uk.co.uk