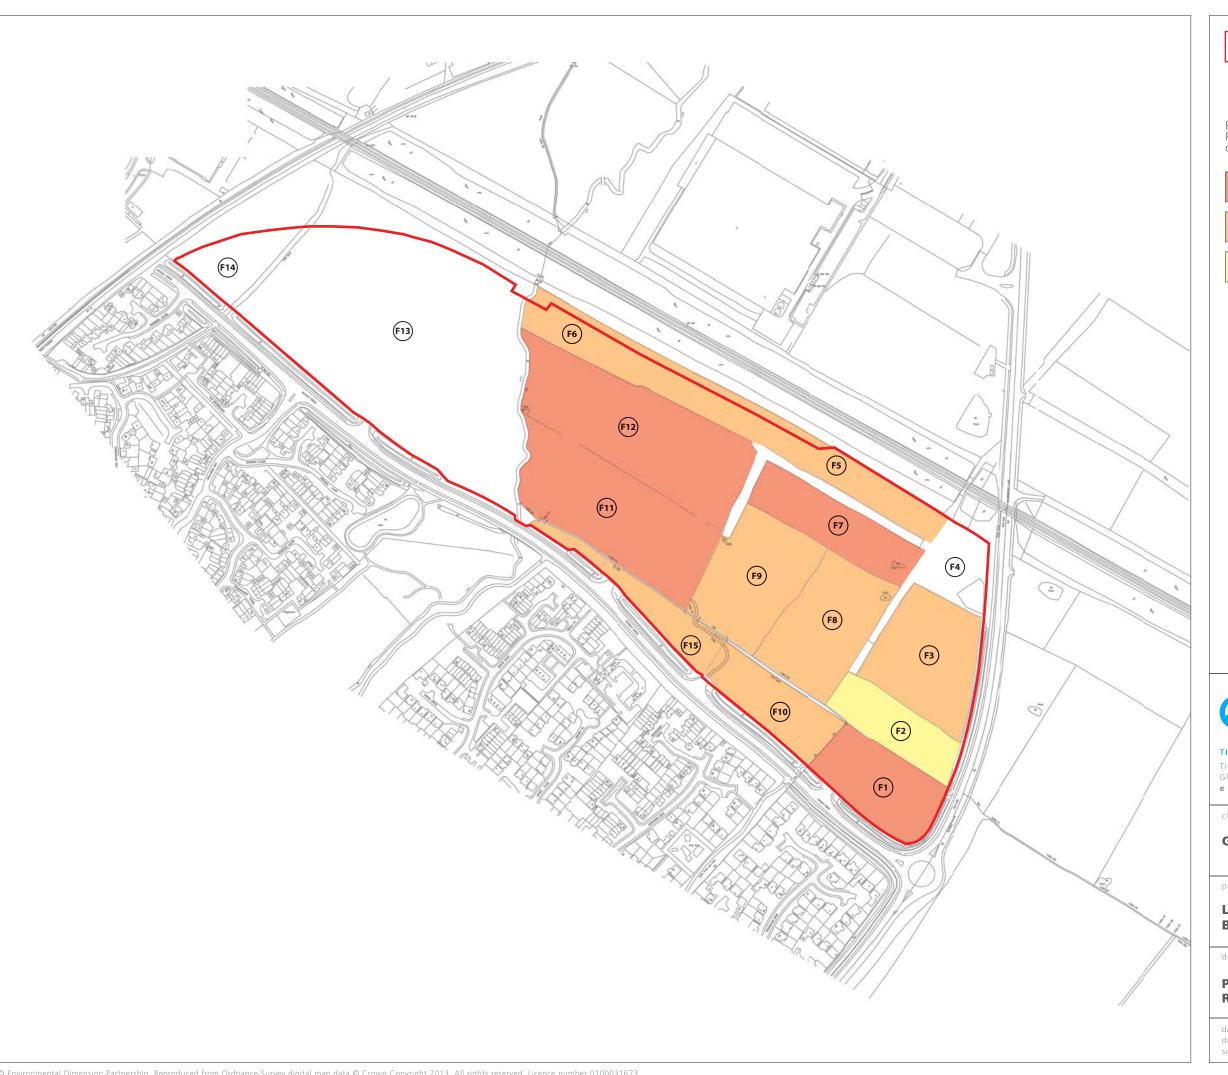

client

**Gallagher Estates Ltd** 

project title

Land North of Gavray Drive, Bicester, Oxfordshire

drawing title

Plan EDP 4: Reptile Survey Area and Refugia Locations 2013

date 27 JANUARY 2014 drawn by JW drawing number EDP 124/93 checked TW scale NTS

**Gallagher Estates Ltd** 

project title

Land North of Gavray Drive, **Bicester, Oxfordshire** 

drawing title

Plan EDP 10: Reptile Survey Results 2013

29 JANUARY 2014 drawn by TB EDP 124/95 checked JB NTS drawing number scale