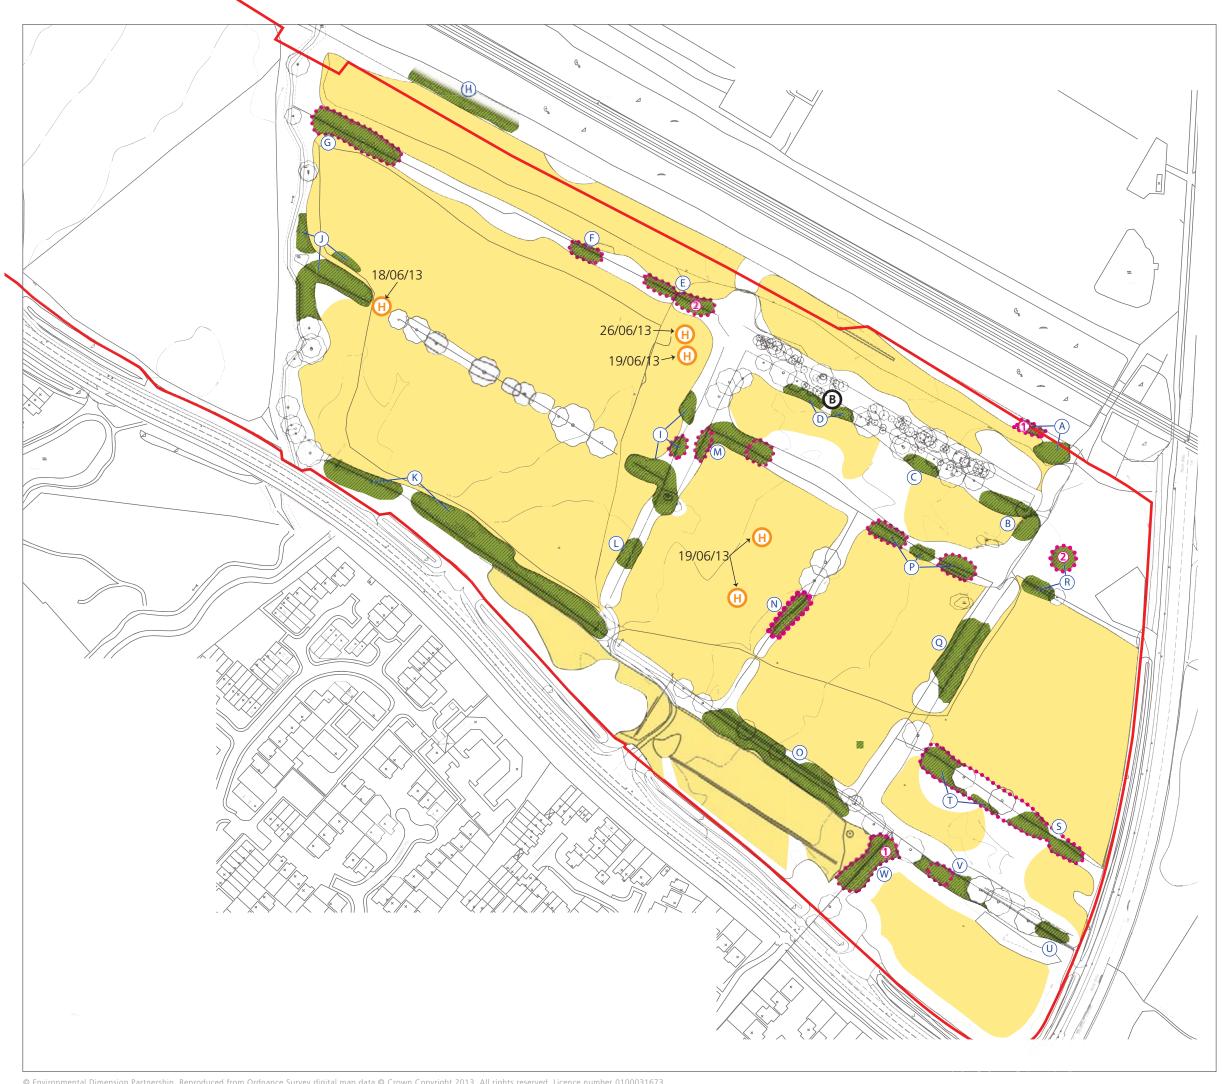

Tithe Barn, Barnsley Park Estate, Barnsley, Cirencester, Gloucestershire, GL7 5EG **t** 01285 740427 **f** 01285 740848 **e** info@edp-uk.co.uk www.edp-uk.co.uk

**Gallagher Estates Ltd** 

project title

Land North of Gavray Drive, Bicester, Oxfordshire

drawing title

Plan EDP 11: Black Hairstreak, Brown **Hairstreak and Small Heath Surveys** 2011 & 2013

drawing number scale as shown

30 JANUARY 2014 drawn by GC EDP 124/98 checked TW

Black hairstreak

Field numbers