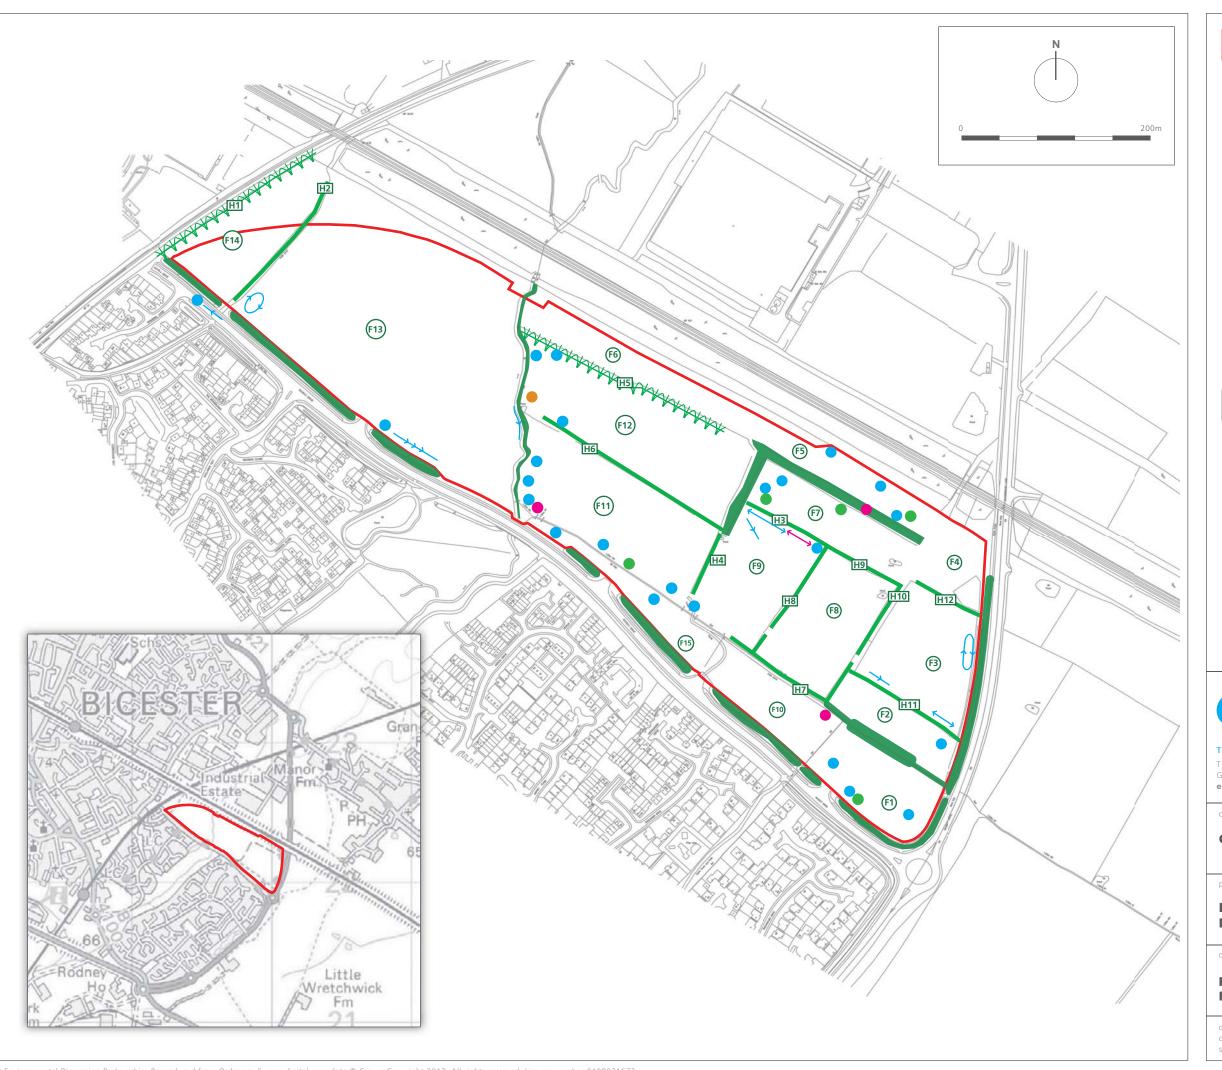

Tithe Barn, Barnsley Park Estate, Barnsley, Cirencester, Gloucestershire, GL7 5EG **t** 01285 740427 **f** 01285 740848 **e** info@edp-uk.co.uk www.edp-uk.co.uk

**Gallagher Estates Ltd** 

project title

Land North of Gavray Drive, Bicester, Oxfordshire

drawing title

Plan EDP 2: Bat Transect Routes 2013

29 JANUARY 2014 drawn by DS EDP 124/78a checked JB NTS drawing number scale

Tithe Barn, Barnsley Park Estate, Barnsley, Cirencester, Gloucestershire, GL7 5EG **t** 01285 740427 **f** 01285 740848 **e** info@edp-uk.co.uk www.edp-uk.co.uk

Land North of Gavray Drive, **Bicester, Oxfordshire** 