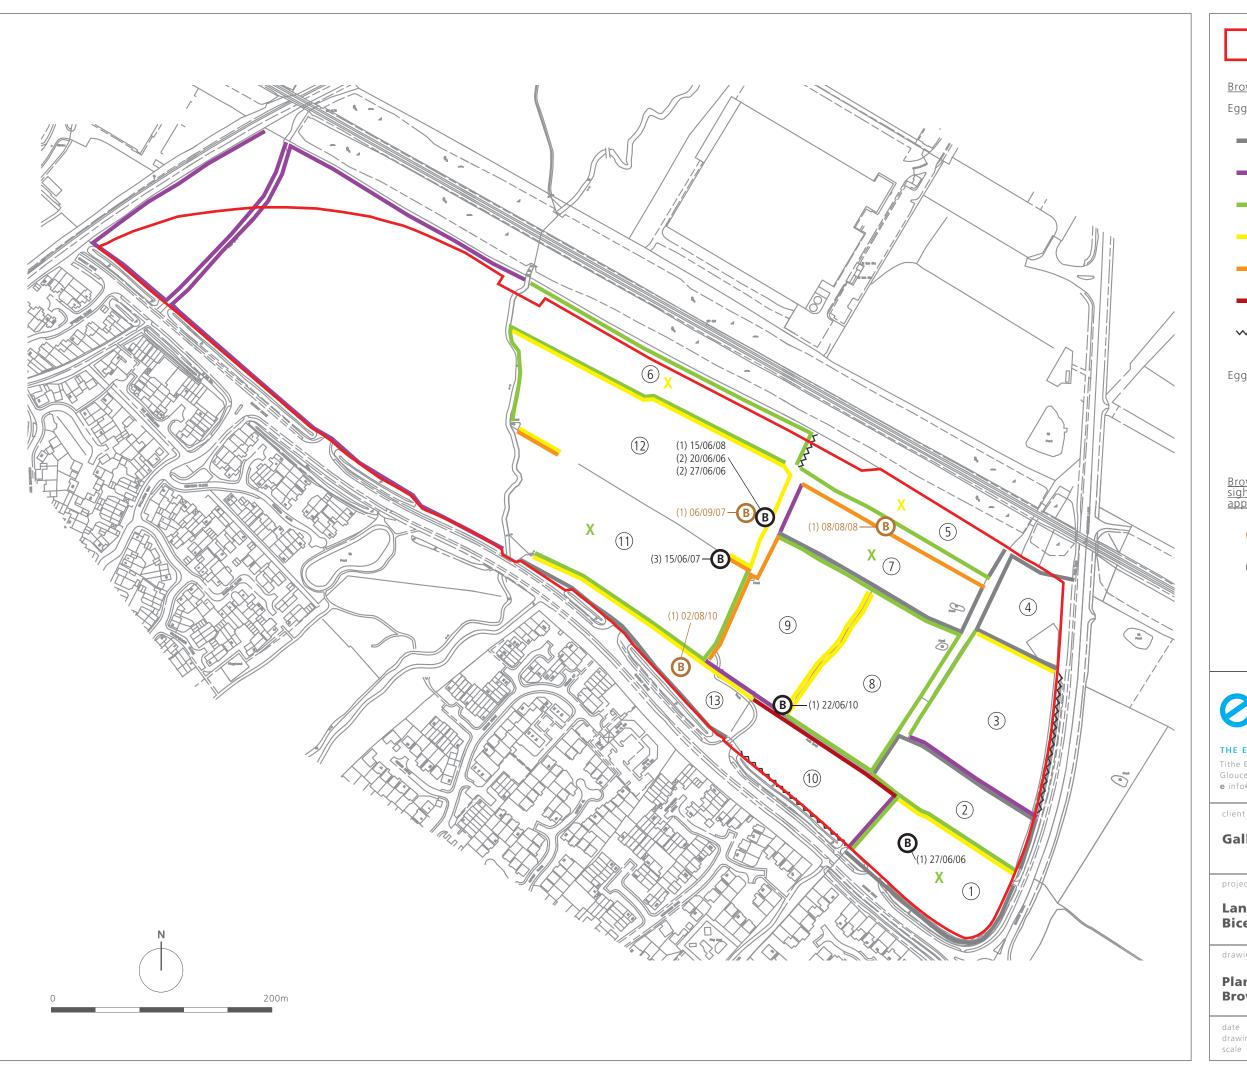

Tithe Barn, Barnsley Park Estate, Barnsley, Cirencester, Gloucestershire, GL7 5EG t 01285 740427 f 01285 740848 e info@edp-uk.co.uk www.edp-uk.co.uk

**Gallagher Estates Ltd** 

project title

**Land North of Gavray Drive, Bicester, Oxfordshire** 

drawing title

Plan EDP 12: Butterfly Conservation **Brown and Black Hairstreak Records** 

EDP 124/59a drawing NTS

30 JANUARY 2014 drawn by

Tithe Barn, Barnsley Park Estate, Barnsley, Cirencester, Gloucestershire, GL7 5EG **t** 01285 740427 **f** 01285 740848 e info@edp-uk.co.uk www.edp-uk.co.uk