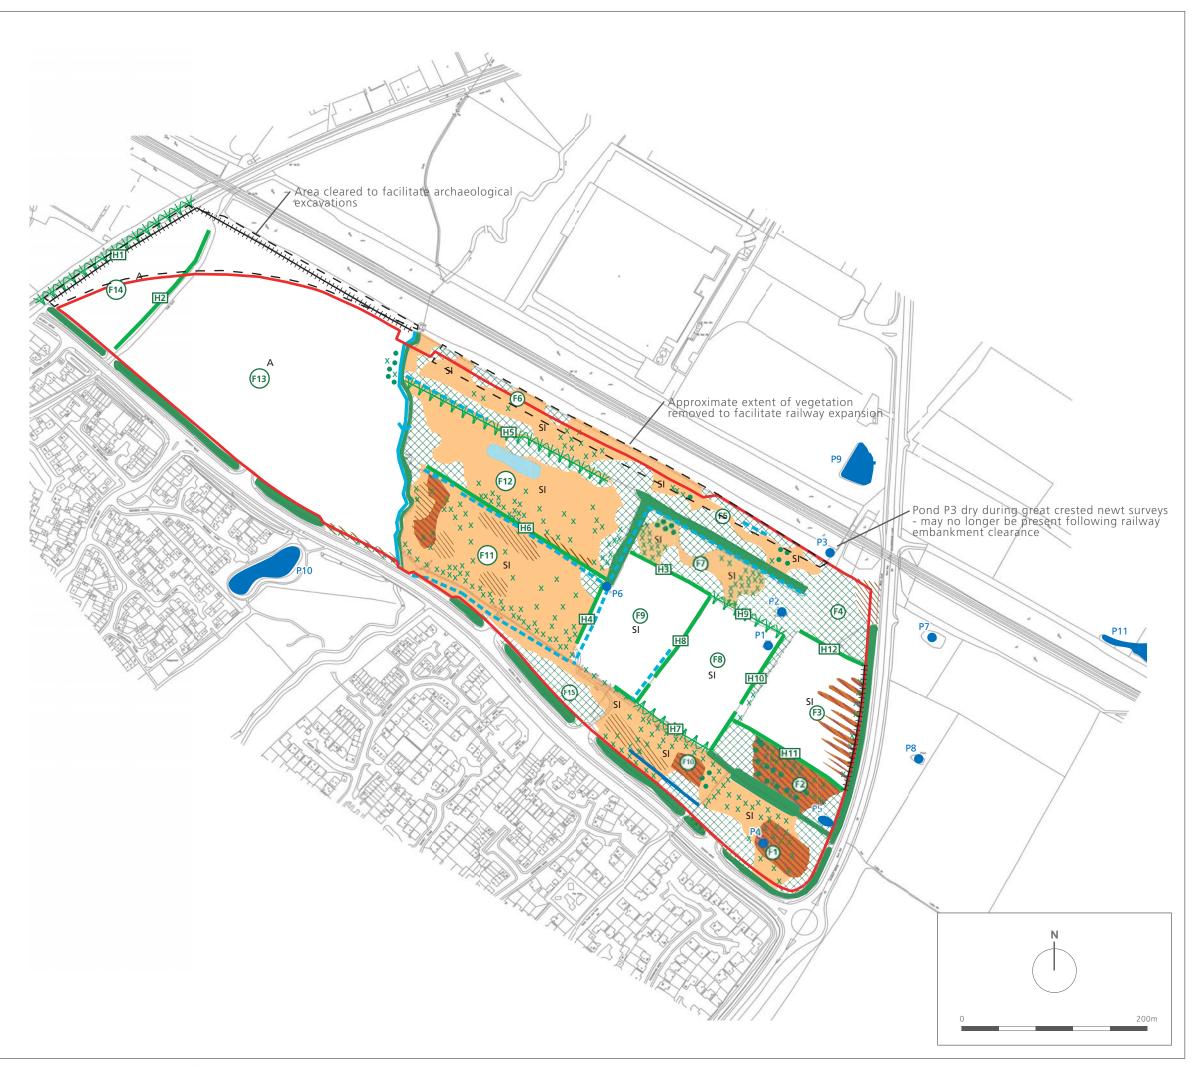

# Plans

| Plan EDP 1  | Updated Phase 1 Habitat Features Plan (June 2013)<br>(EDP124/56b 21 January 2014 TB/JB)                        |
|-------------|----------------------------------------------------------------------------------------------------------------|
| Plan EDP 2  | Bat Transect Routes 2013<br>(EDP124/78a 29 January 2014 DS/JB)                                                 |
| Plan EDP 3  | Great Crested Newt Survey Area and Pond Locations (EDP124/88 23 January 2014 JW/TW)                            |
| Plan EDP 4  | Reptile Survey Area and Refugia Locations 2013 (EDP124/93 27 January 2014 124/93)                              |
| Plan EDP 5  | Grassland NVC Communities (EDP124/94 28 January 2014 124/94)                                                   |
| Plan EDP 6  | Tree Bat Roosting Assessment 2013<br>(EDP124/89 24 January 2014 JW/TW)                                         |
| Plan EDP 7  | Bat Transect Survey Results: June 2013 (EDP124/90 27 January 2014 124/90)                                      |
| Plan EDP 8  | Bat Dusk/Dawn Transect Survey Results: July 2013 (EDP124/91 27 January 2014 JW/TW)                             |
| Plan EDP 9  | Bat Transect Survey Results: August 2013 (EDP124/92 27 January 2014 JW/TW)                                     |
| Plan EDP 10 | Reptile Survey Results 2013<br>(EDP124/95 29 January 2014 TB/JB)                                               |
| Plan EDP 11 | Black Hairstreak, Brown Hairstreak and Small Heath<br>Surveys 2011 & 2013<br>(EDP124/98 30 January 2014 GC/TW) |
| Plan EDP 12 | Butterfly Conservation Brown and Black Hairstreak Records (EDP124/59a 30 January 2014 GC/TW)                   |
| Plan EDP 13 | White-Letter Hairstreak Survey 2011<br>(EDP124/96 30 January 2014 GC/TW)                                       |
| Plan EDP 14 | White-Letter Hairstreak Survey 2013<br>(EDP124/97 30 January 2014 GC/TW)                                       |

# **Gallagher Estates Ltd**

project title

Land North of Gavray Drive, Bicester, Oxfordshire

drawing title

Plan EDP 1: Updated Phase 1 Habitat Features Plan (June 2013)

date 21 JANUARY 2014 drawn by TB drawing number edp124/56b checked JB scale NTS