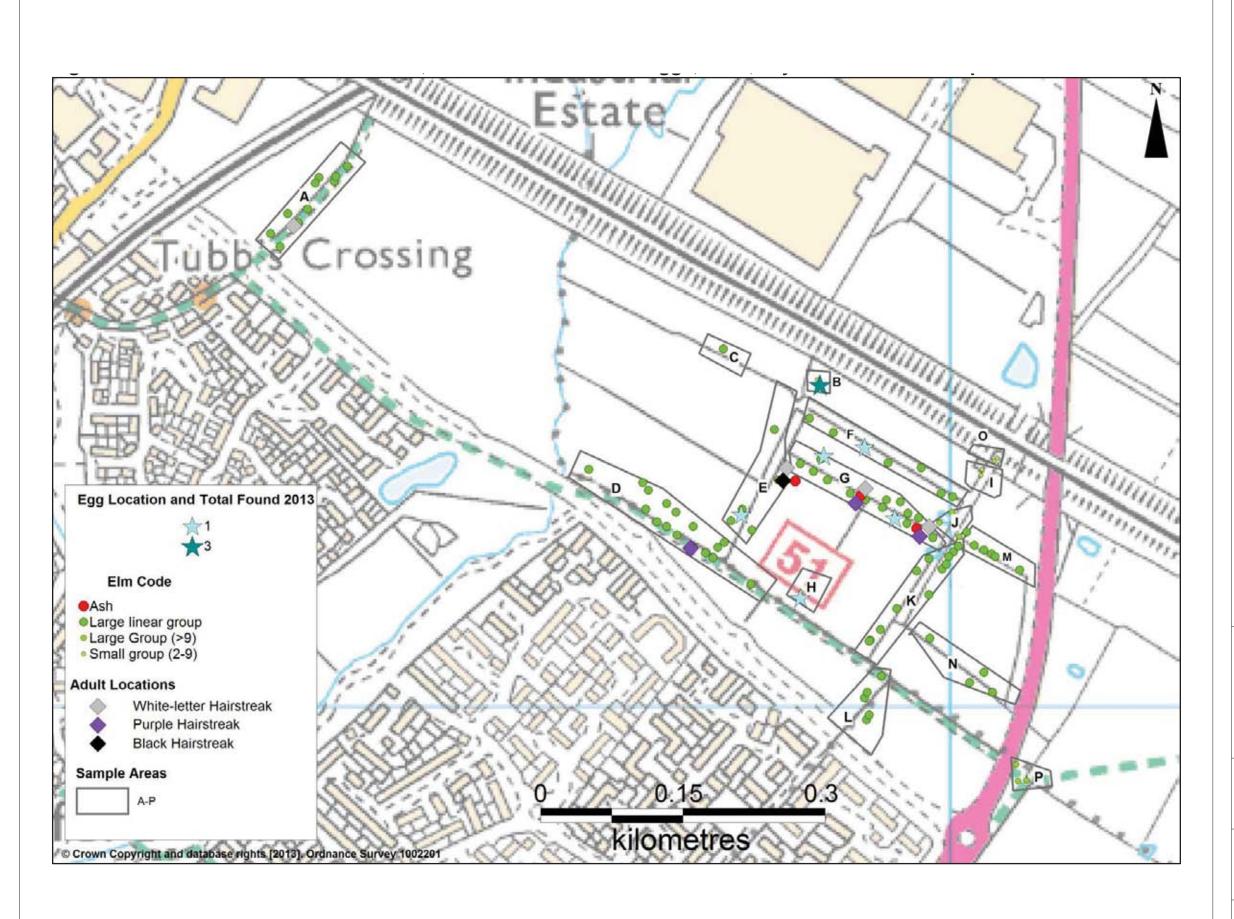

drawing title

Plan EDP 11: Black Hairstreak, Brown **Hairstreak and Small Heath Surveys** 2011 & 2013

drawing number scale as shown

30 JANUARY 2014 drawn by GC EDP 124/98 checked TW

Black hairstreak

Field numbers

Tithe Barn, Barnsley Park Estate, Barnsley, Cirencester, Gloucestershire, GL7 5EG t 01285 740427 f 01285 740848 e info@edp-uk.co.uk www.edp-uk.co.uk

**Gallagher Estates Ltd** 

project title

**Land North of Gavray Drive, Bicester, Oxfordshire** 

drawing title

Plan EDP 12: Butterfly Conservation **Brown and Black Hairstreak Records** 

EDP 124/59a drawing NTS

30 JANUARY 2014 drawn by

Tithe Barn, Barnsley Park Estate, Barnsley, Cirencester, Gloucestershire, GL7 5EG **t** 01285 740427 **f** 01285 740848 e info@edp-uk.co.uk www.edp-uk.co.uk