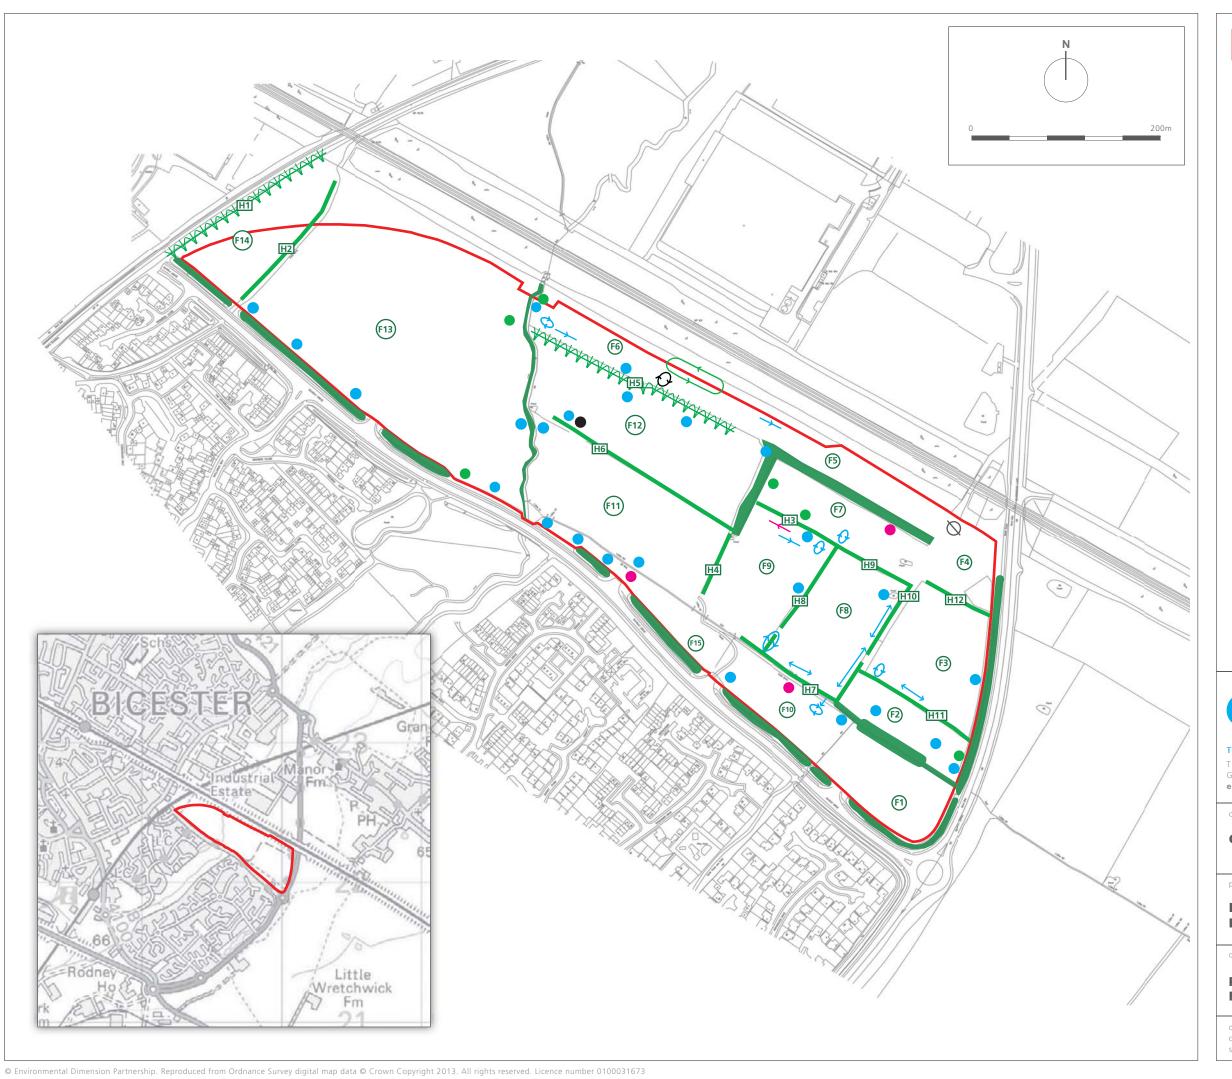

# **Gallagher Estates Ltd**

project title

Land North of Gavray Drive, Bicester, Oxfordshire

drawing title

Plan EDP 1: Updated Phase 1 Habitat Features Plan (June 2013)

date 21 JANUARY 2014 drawn by TB drawing number edp124/56b checked JB scale NTS