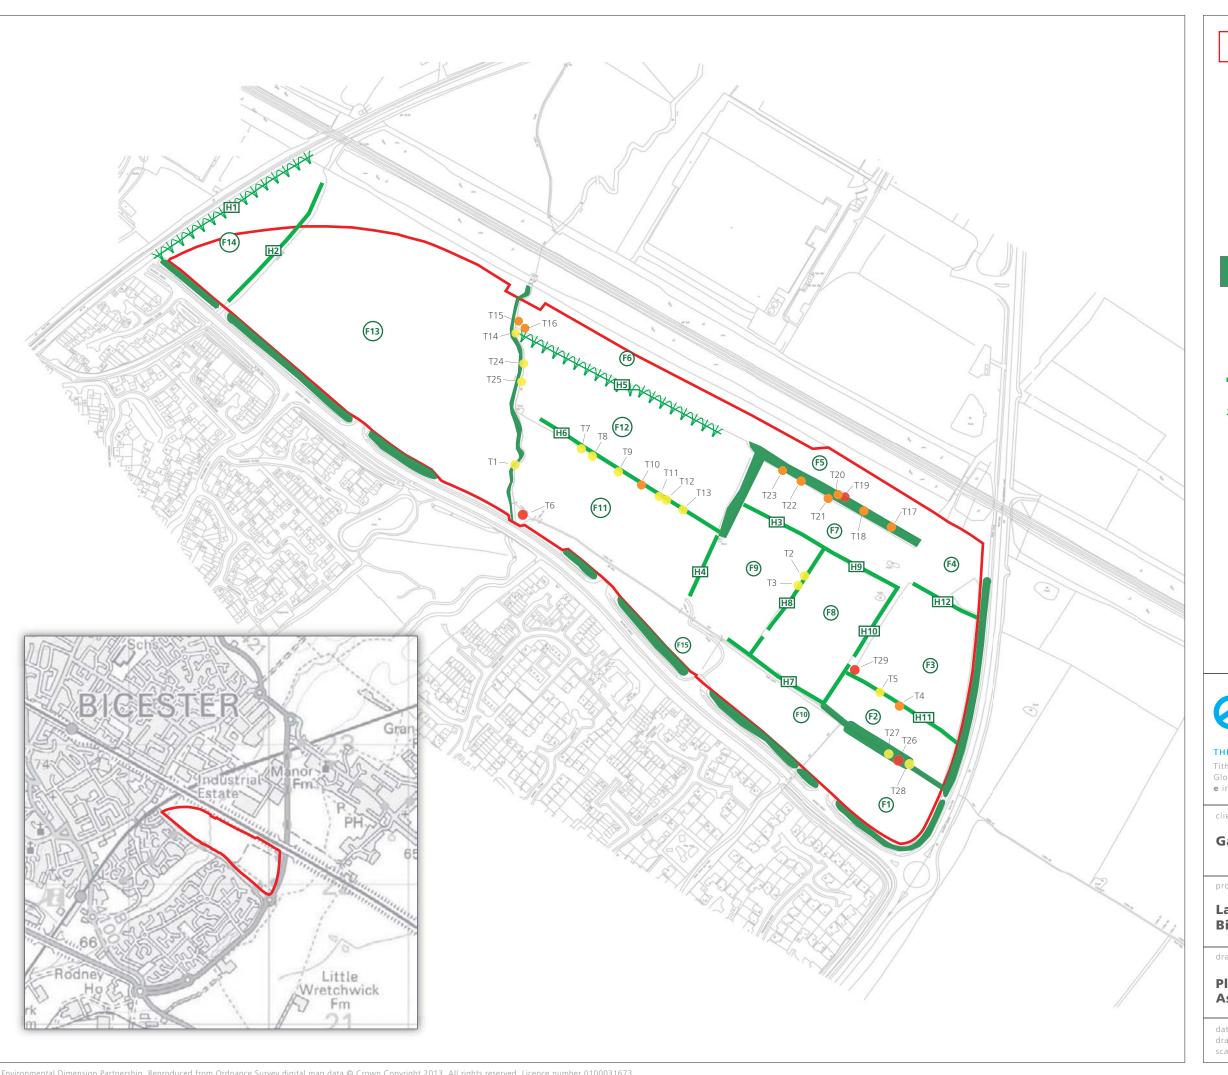

**Gallagher Estates Ltd** 

project title

Land North of Gavray Drive, **Bicester, Oxfordshire** 

drawing title

Plan EDP 6: Tree Bat Roosting Assessment 2013

NTS

drawing number scale

24 JANUARY 2014 drawn by JW EDP 124/89 checked TW