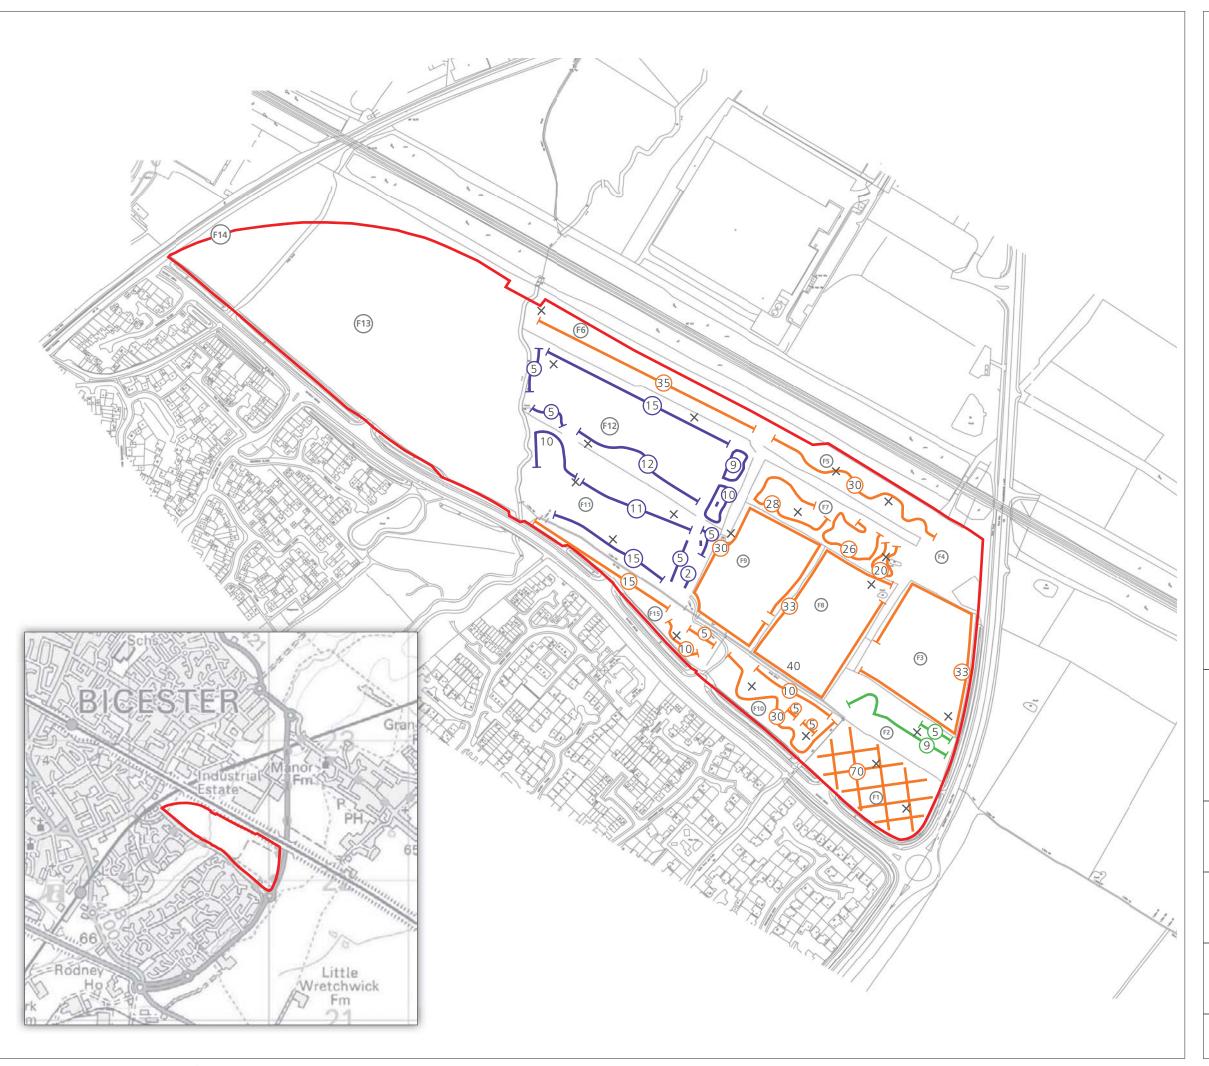

client

**Gallagher Estates Ltd** 

project title

Land North of Gavray Drive, Bicester, Oxfordshire

drawing title

Plan EDP 4: Reptile Survey Area and Refugia Locations 2013

date 27 JANUARY 2014 drawn by JW drawing number EDP 124/93 checked TW scale NTS