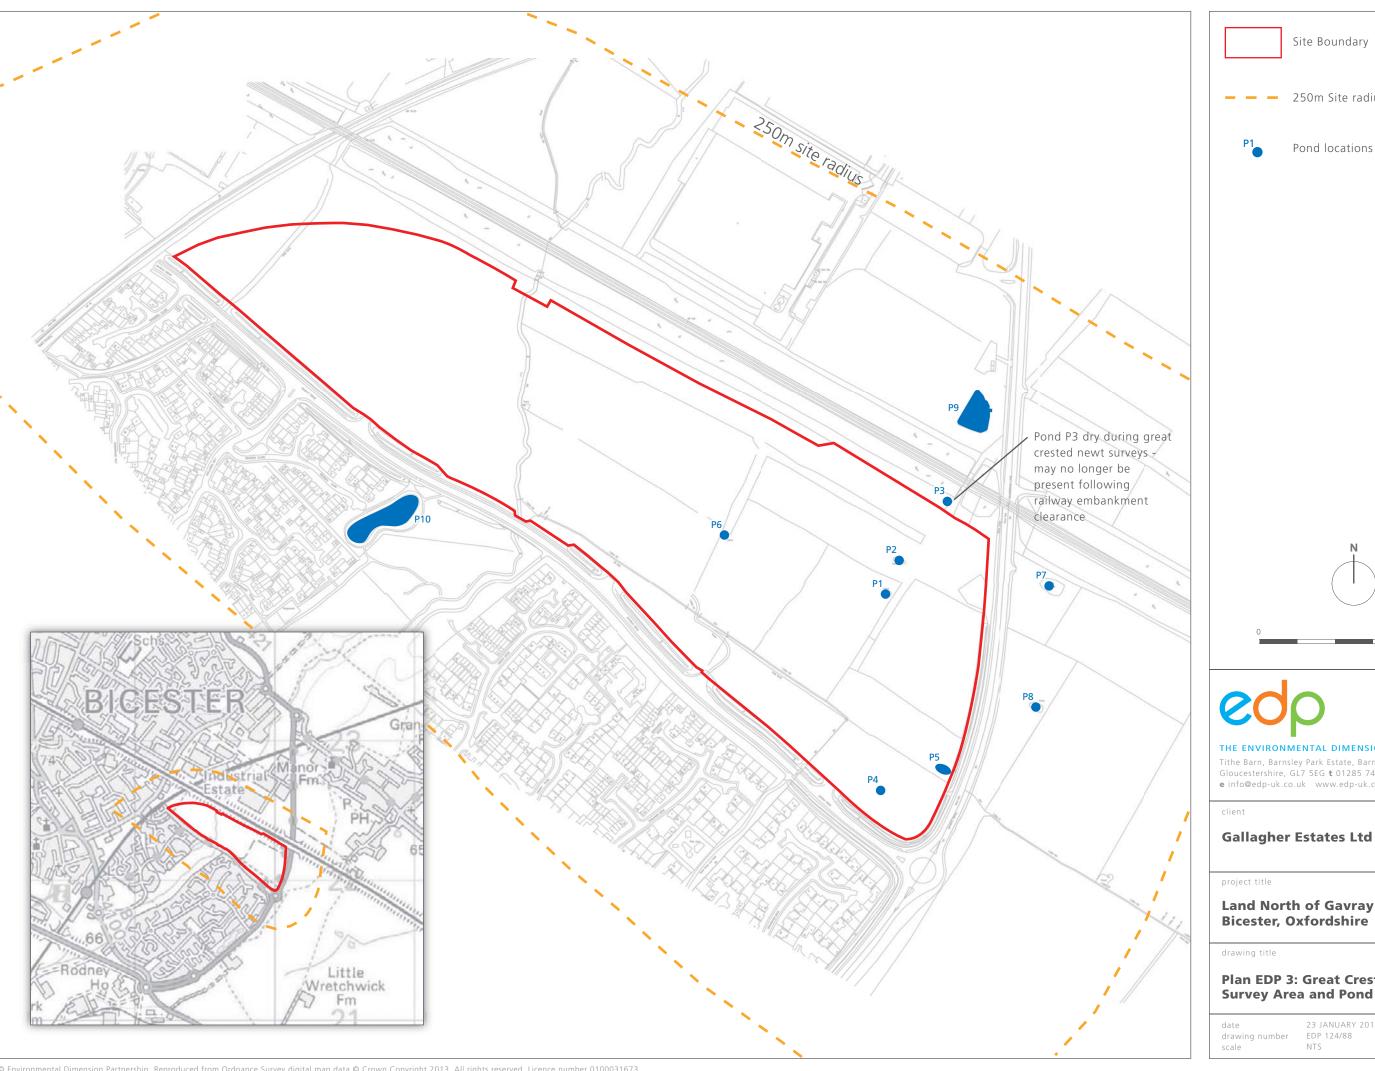

# **Plan EDP 3: Great Crested Newt Survey Area and Pond Locations**

23 JANUARY 2014 drawn by JW EDP 124/88 checked TW NTS

Tithe Barn, Barnsley Park Estate, Barnsley, Cirencester, Gloucestershire, GL7 5EG **t** 01285 740427 **f** 01285 740848 **e** info@edp-uk.co.uk www.edp-uk.co.uk

Land North of Gavray Drive, **Bicester, Oxfordshire** 