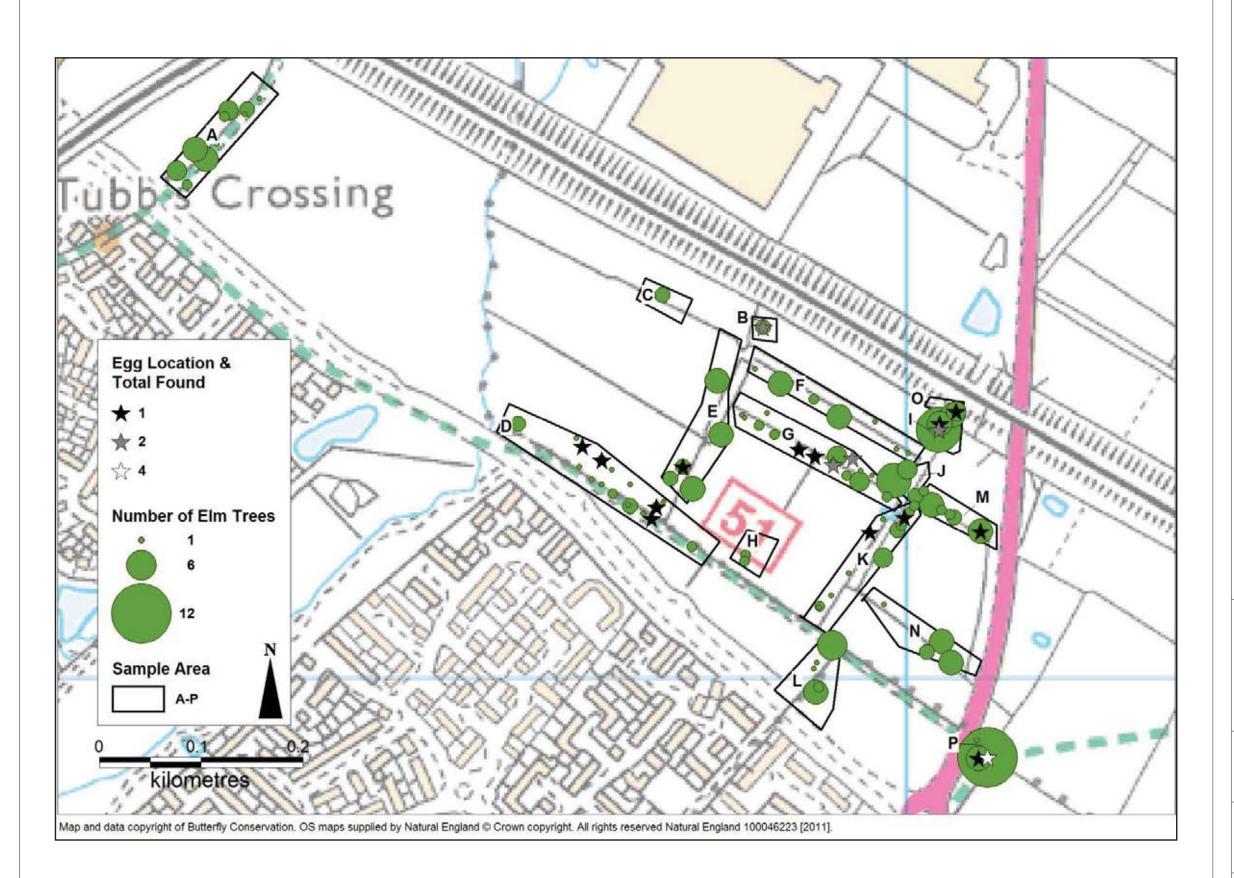

**Gallagher Estates Ltd** 

project title

Land North of Gavray Drive, **Bicester, Oxfordshire** 

drawing title

Plan EDP 13: White-Letter **Hairstreak Survey 2011** 

drawing number scale

30 JANUARY 2014 drawn by GC EDP 124/96 checked TW EDP 124/96 NTS

Tithe Barn, Barnsley Park Estate, Barnsley, Cirencester, Gloucestershire, GL7 5EG **t** 01285 740427 **f** 01285 740848 **e** info@edp-uk.co.uk www.edp-uk.co.uk

client

**Gallagher Estates** 

project title

**Gavray Drive, Bicester, Oxon** 

drawing title

Plan EDP 14: White-Letter Hairstreak Survey 2013

date 30 JANU drawing number EDP 124 scale NTS

30 JANUARY 2014 drawn by GC EDP 124/97 checked TW NTS