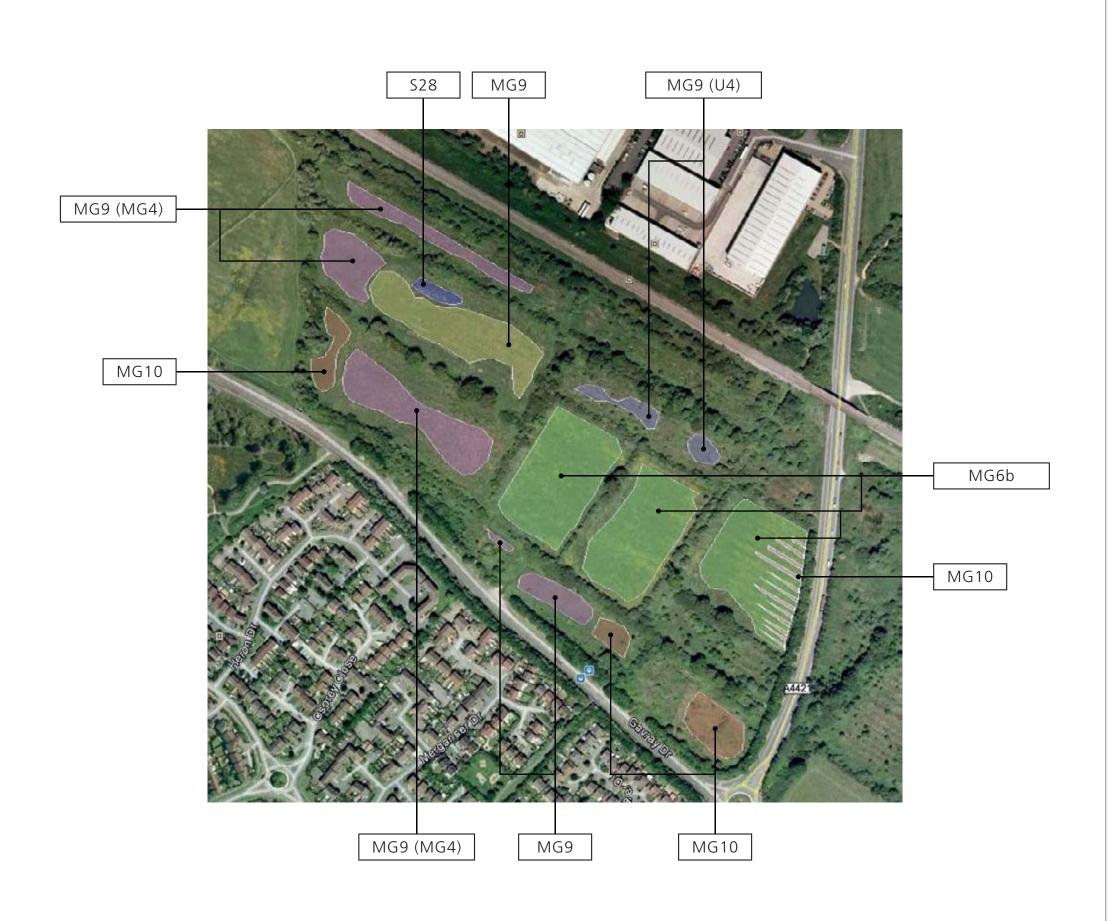

# **NVC Grassland Communities**

Alopecurus pratensis Sanguisorba officinalis grassland MG4

Lolium perenne Cynosurus cristatus MG6

grassland.

MG9 Holcus lanatus

Deschampsia cespitosa grassland

Holcus lanatus Juncus effusus rush-pasture MG10

S28

*Phalaris arundinacea* tall herb fen

Festuca ovina Agrostis capillaris Galium saxatile grassland

#### Note:

U4

Further details of NVC grassland communities provided in full in: "Broadview Ecological Consultants 'Analysis of grassland plant communities at Gavray Drive, Bicester. Report Ref R-13-003"

project title

**Land North of Gavray Drive, Bicester, Oxfordshire** 

drawing title

Plan EDP 5: Grassland NVC Communities

28 JANUARY 2014 drawn by TB EDP 124/94 drawing number checked scale nts

Tithe Barn, Barnsley Park Estate, Barnsley, Cirencester, Gloucestershire, GL7 5EG **t** 01285 740427 **f** 01285 740848 e info@edp-uk.co.uk www.edp-uk.co.uk