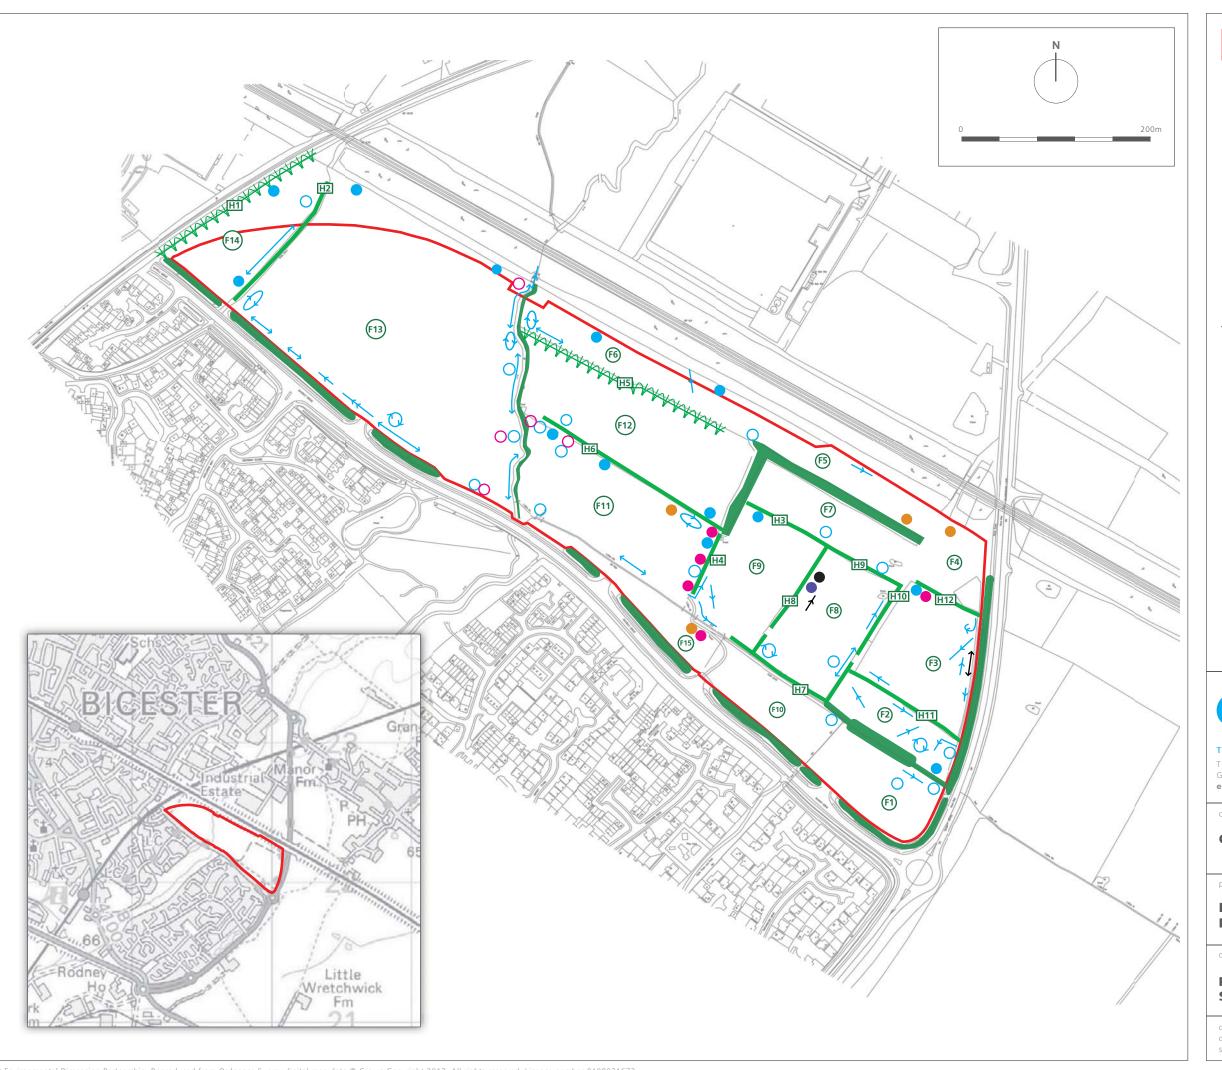

drawing title

Plan EDP 7: Bat Transect Survey Results: June 2013

drawing number NTS scale

27 JANUARY 2014 drawn by JW EDP 124/90 checked TW

Tithe Barn, Barnsley Park Estate, Barnsley, Cirencester, Gloucestershire, GL7 5EG **t** 01285 740427 **f** 01285 740848 **e** info@edp-uk.co.uk www.edp-uk.co.uk