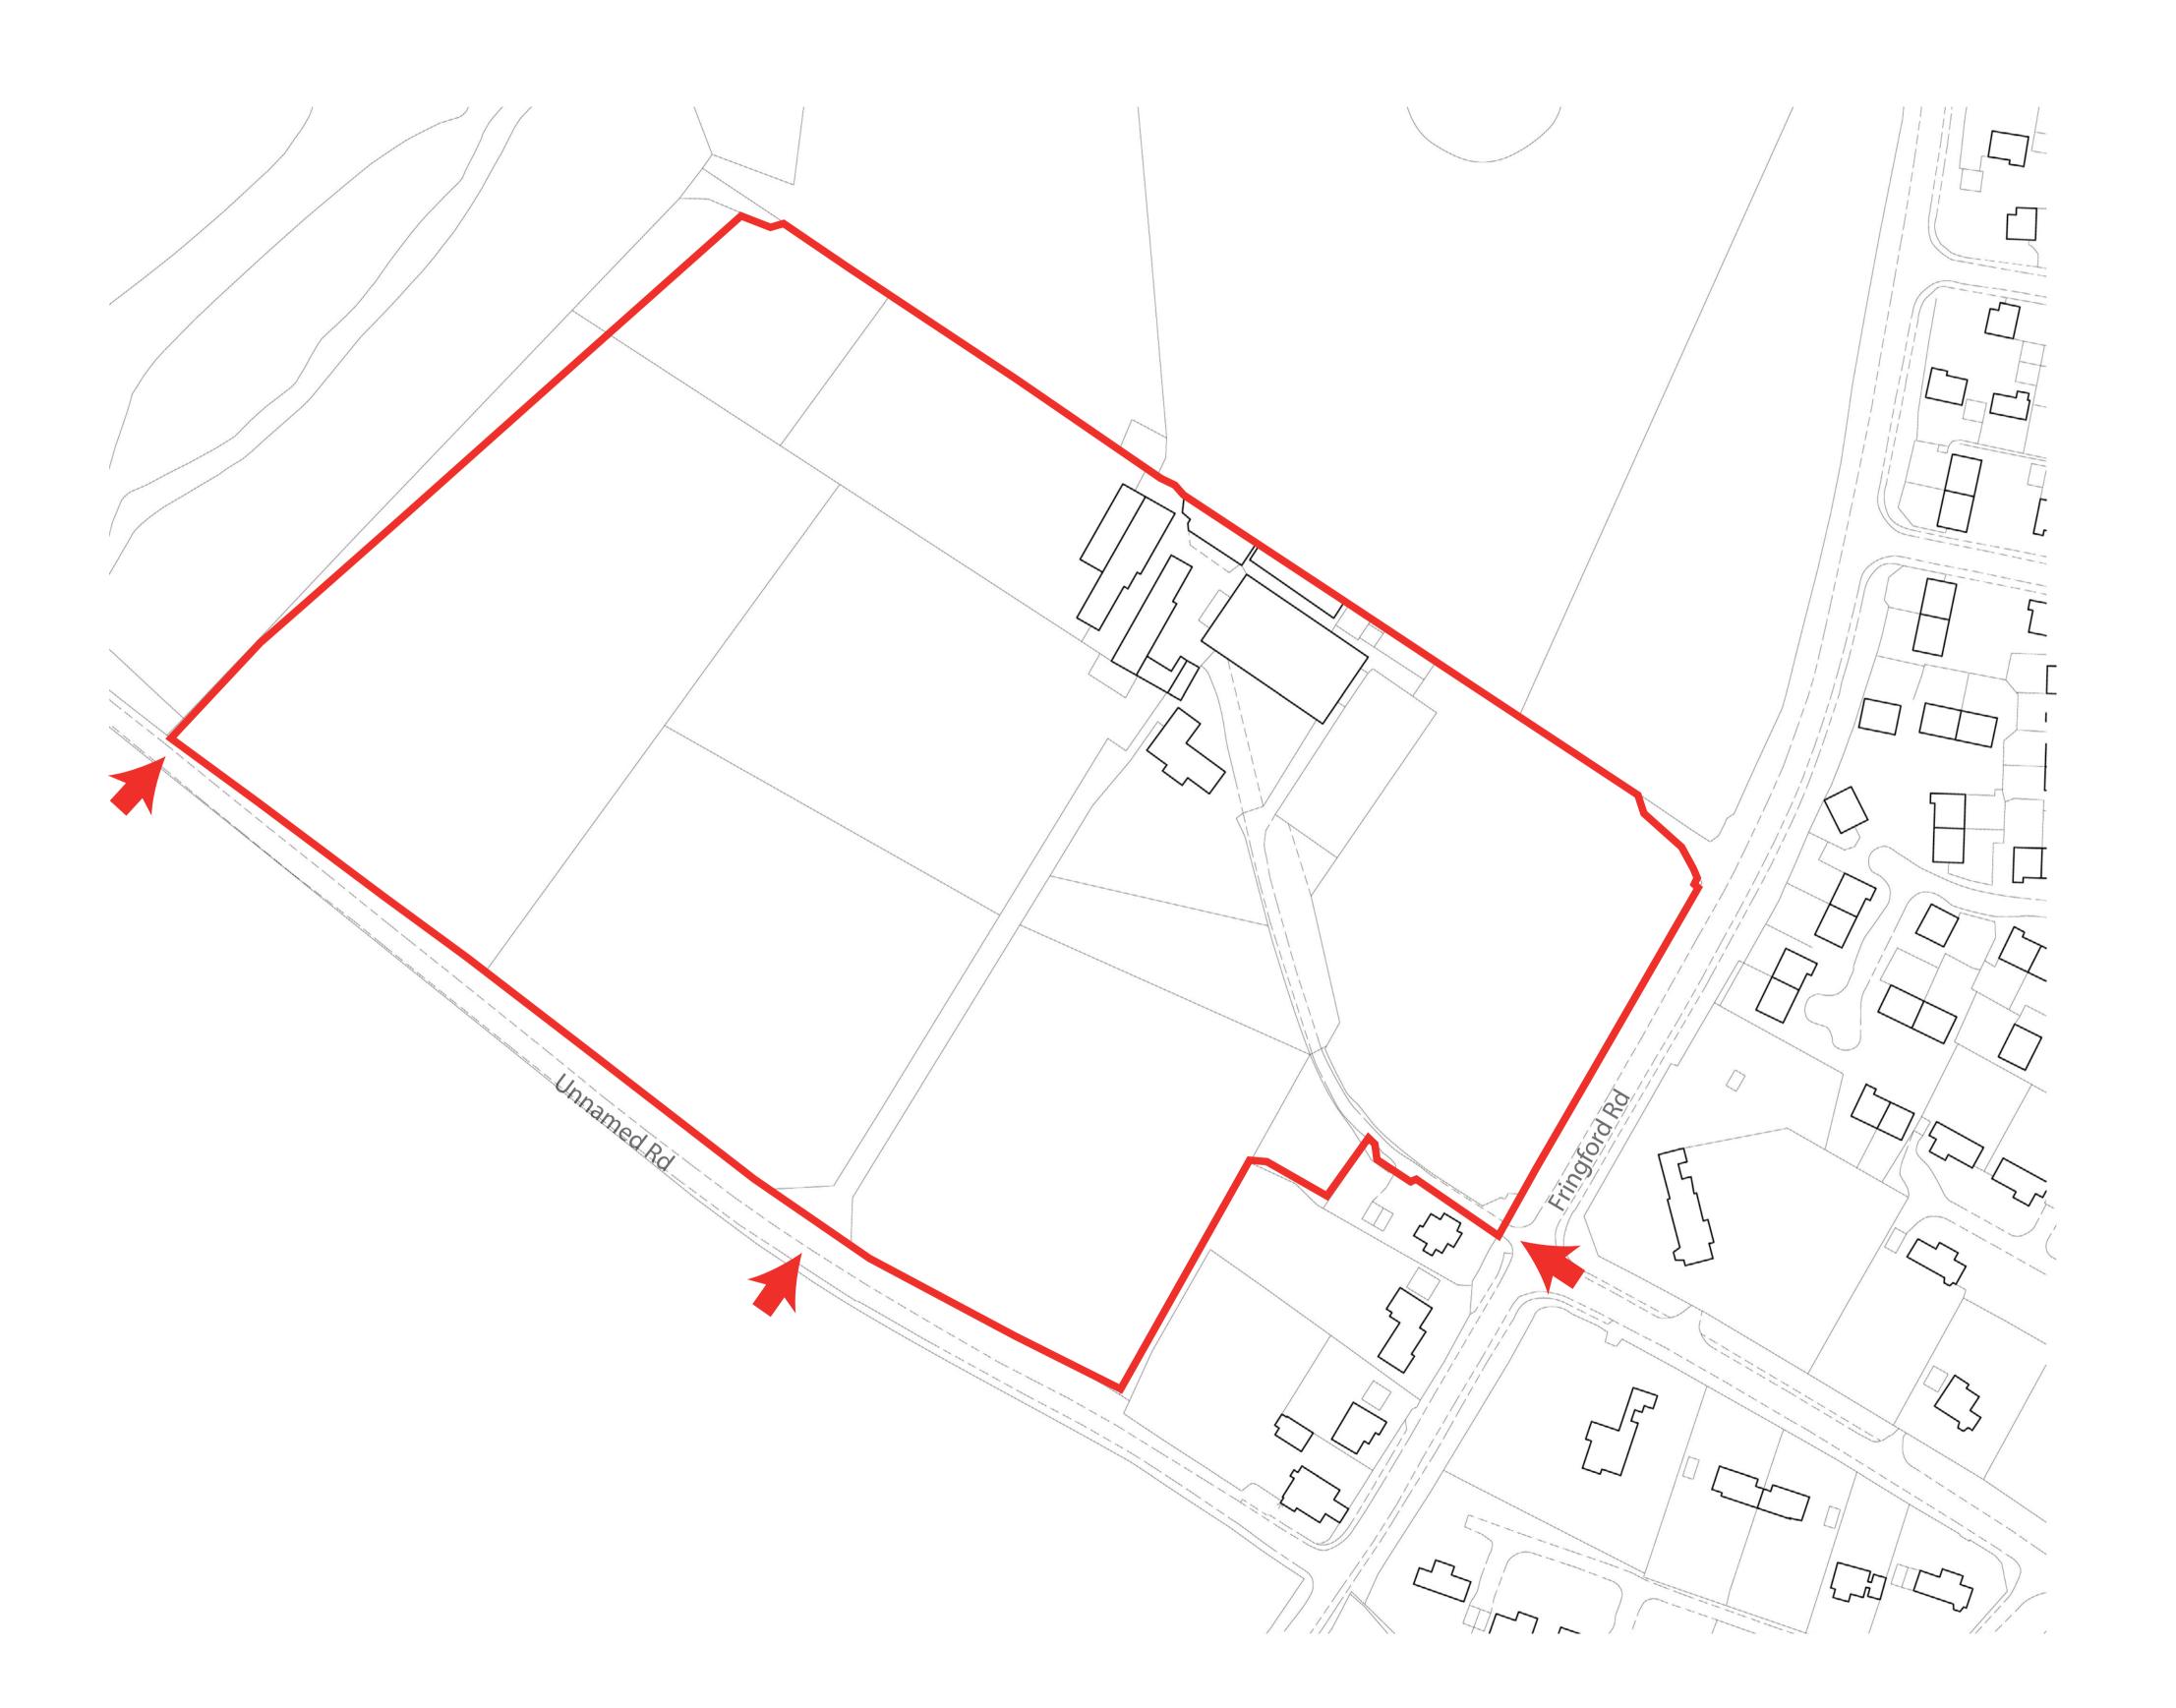

Site Boundary

Existing Access

**Existing Access** 

Fringford Road

Bicester

For: CALA Homes

DRAWI

Site Location Plan - 01