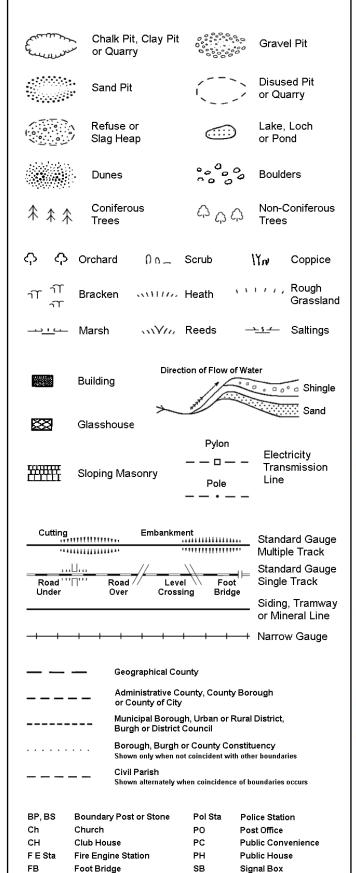

quities Bench Mark Pump, Guide Post, Well, Spring,
- -285 Surface Level

Signal Post

| Sketched<br>Contour | 225 | Instrumental<br>Contour |  |
|---------------------|-----|-------------------------|--|
| zontoui             |     | Contour                 |  |

| Main Roads | Fenced    |
|------------|-----------|
|            | Un-Fenced |

Minor Roads



Raised Road

**Boundary Post** 



Road over

Road over

Railway



Railway over Ri∨er





Road over

Level Crossing

Road over 



County Boundary (Geographical)

County & Civil Parish Boundary

Administrative County & Civil Parish Boundary County Borough Boundary (England)

Co. Boro. Bdy. County Burgh Boundary (Scotland) Co. Burgh Bdy.

Rural District Boundary

RD. Bdy. ····· Civil Parish Boundary

## Ordnance Survey Plan 1:10,000



Fountain

Mile Post

**Guide Post** 

GP

MP

Spr

TCB

TCP

Spring

Telephone Call Box

Telephone Call Post

## 1:10,000 Raster Mapping

| (23)          | Gravel Pit                                                        | (23)                  | Refuse tip<br>or slag heap                       |
|---------------|-------------------------------------------------------------------|-----------------------|--------------------------------------------------|
| 222           | Rock                                                              |                       | Rock<br>(scattered)                              |
|               | Boulders                                                          | ·.· ·                 | Boulders<br>(scattered)                          |
| 2000