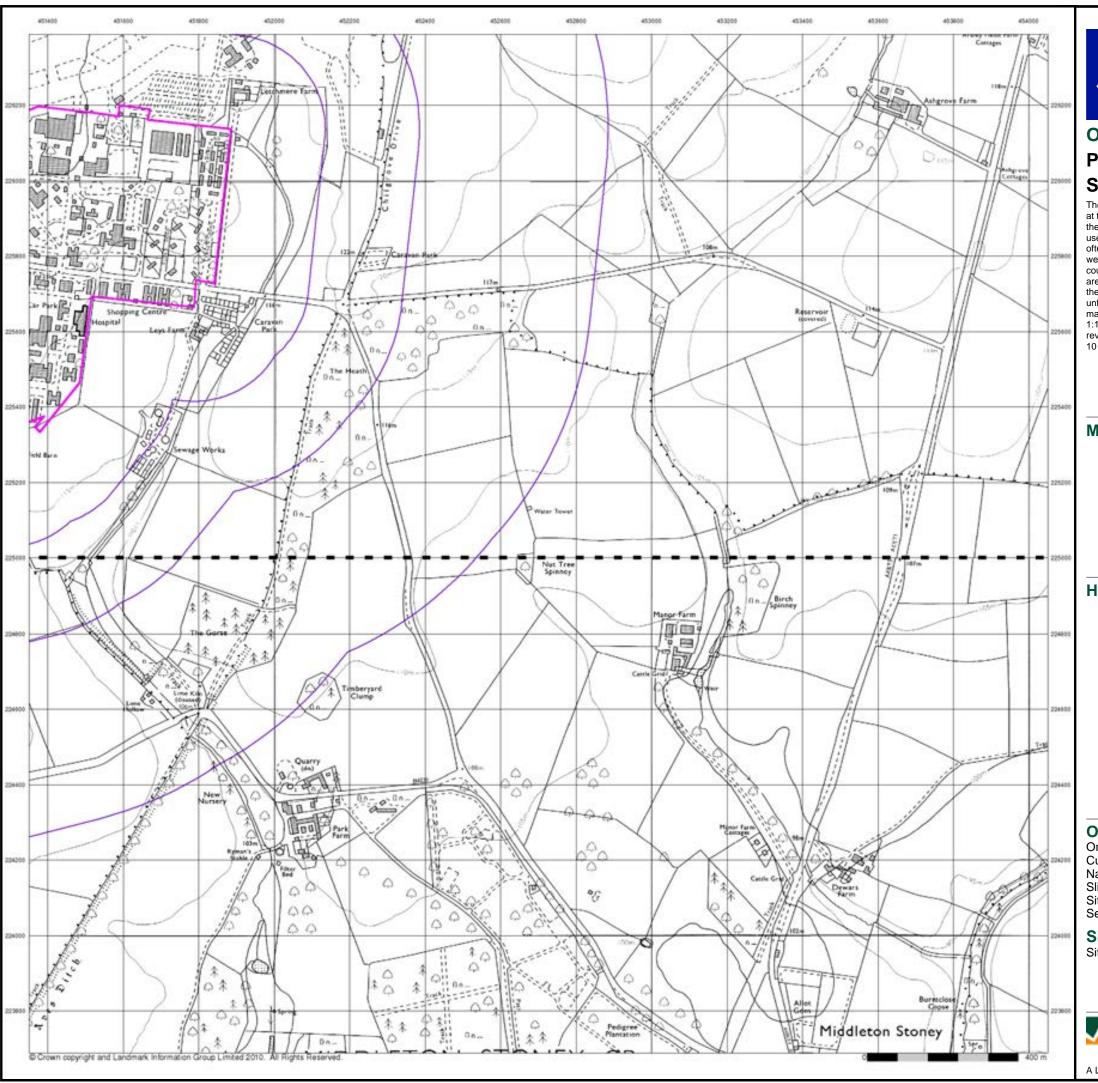

Page 1 of 13

| Map<br>ID |                                                                                                                                                                                                                                              | Details                                                                                                                                                                                                                                                                                                                                                                                   | Quadrant<br>Reference<br>(Compass<br>Direction) | Estimated<br>Distance<br>From Site | Contact | NGR              |
|-----------|----------------------------------------------------------------------------------------------------------------------------------------------------------------------------------------------------------------------------------------------|-------------------------------------------------------------------------------------------------------------------------------------------------------------------------------------------------------------------------------------------------------------------------------------------------------------------------------------------------------------------------------------------|-------------------------------------------------|------------------------------------|---------|------------------|
|           | Nearest Surface Wa                                                                                                                                                                                                                           | nter Feature                                                                                                                                                                                                                                                                                                                                                                              |                                                 |                                    |         |                  |
|           | None                                                                                                                                                                                                                                         |                                                                                                                                                                                                                                                                                                                                                                                           |                                                 |                                    |         |                  |
|           | Water Abstractions                                                                                                                                                                                                                           |                                                                                                                                                                                                                                                                                                                                                                                           | 2005                                            | 4700                               | ,       | 4=4000           |
|           | Operator: Licence Number: Permit Version: Location: Authority: Abstraction: Abstraction Type: Source: Daily Rate (m3): Yearly Rate (m3): Details: Authorised Start: Authorised End: Permit Start Date: Permit End Date: Positional Accuracy: | R Hill Esq 6/33/02/*g/095 Not Supplied Borehole At Troy Farm, SOMERTON Environment Agency, Anglian Region Domestic & Agriculture Not Supplied Well And Borehole 2 9090 Great Oolite; Status: Revoked Not Supplied Not Supplied Not Supplied Not Supplied Not Supplied Not Supplied Located by supplier to within 100m                                                                     | D9SE<br>(N)                                     | 1726                               | 1       | 451900<br>227900 |
|           | Water Abstractions                                                                                                                                                                                                                           |                                                                                                                                                                                                                                                                                                                                                                                           |                                                 |                                    |         |                  |
|           | Operator: Licence Number: Permit Version: Location: Authority: Abstraction Type: Source: Daily Rate (m3): Yearly Rate (m3): Details: Authorised Start: Authorised End: Permit Start Date: Permit End Date: Positional Accuracy:              | R & M Power 6/33/02/*G/0128 100 Borehole At Somerton Environment Agency, Anglian Region General Farming And Domestic Water may be abstracted from a single point Groundwater Not Supplied Not Supplied Not Supplied 01 January 31 December 1st March 1994 Not Supplied Located by supplier to within 100m                                                                                 | D9SE<br>(N)                                     | 1727                               | 1       | 451940<br>227895 |
|           | Water Abstractions                                                                                                                                                                                                                           |                                                                                                                                                                                                                                                                                                                                                                                           |                                                 |                                    |         |                  |
|           | -                                                                                                                                                                                                                                            | R & M Power 6/33/02/*G/0128 100 Borehole At Somerton Environment Agency, Anglian Region Household Private Water Undertaking: Drinking; Cooking; Sanitary; Washing; (Small Garden) Water may be abstracted from a single point Groundwater Not Supplied Not Supplied Great Oolite; Status: Perpetuity 01 January 31 December 1st March 1994 Not Supplied Located by supplier to within 10m | D9SE<br>(N)                                     | 1728                               | 1       | 451945<br>227895 |
|           | Water Abstractions                                                                                                                                                                                                                           |                                                                                                                                                                                                                                                                                                                                                                                           | D005                                            | 4700                               |         | 454040           |
|           | Operator: Licence Number: Permit Version: Location: Authority: Abstraction: Abstraction Type: Source: Daily Rate (m3): Yearly Rate (m3): Details: Authorised Start: Authorised End: Permit Start Date: Permit End Date: Positional Accuracy: | R J And M R Power 6/33/02/*g/128 Not Supplied Borehole, SOMERTON Environment Agency, Anglian Region Private Water Undertaking Not Supplied Well And Borehole 1 15400 Great Oolite; Status: Perpetuity Not Supplied Located by supplier to within 10m                                                        | D9SE<br>(N)                                     | 1732                               | 1       | 451940<br>227900 |

| Map<br>ID |                                                                                                                                                                                                                         | Details                                                                                                                                                                                                                                                                                                                                                                                                                                                                                                                                                                                                                                          | Quadrant<br>Reference<br>(Compass<br>Direction) | Estimated<br>Distance<br>From Site | Contact | NGR              |
|-----------|-------------------------------------------------------------------------------------------------------------------------------------------------------------------------------------------------------------------------|--------------------------------------------------------------------------------------------------------------------------------------------------------------------------------------------------------------------------------------------------------------------------------------------------------------------------------------------------------------------------------------------------------------------------------------------------------------------------------------------------------------------------------------------------------------------------------------------------------------------------------------------------|-------------------------------------------------|------------------------------------|---------|------------------|
|           | Water Abstractions                                                                                                                                                                                                      |                                                                                                                                                                                                                                                                                                                                                                                                                                                                                                                                                                                                                                                  |                                                 |                                    |         |                  |
|           | Operator: Licence Number: Permit Version: Location: Authority: Abstraction: Abstraction Type: Source: Daily Rate (m3): Yearly Rate (m3): Details: Authorised Start: Authorised End: Permit Start Date: Permit End Date: | L F Parker 6/33/02/*G/0092 100 Borehole At Ardley Environment Agency, Anglian Region General Farming And Domestic Water may be abstracted from a single point Groundwater Not Supplied Not Supplied Great Oolite; Status: Perpetuity 01 January 31 December 1st March 1977 Not Supplied Located by supplier to within 10m                                                                                                                                                                                                                                                                                                                        | D10SE<br>(NE)                                   | 1853                               | 1       | 452700<br>227800 |
|           | Groundwater Vulne                                                                                                                                                                                                       | erability                                                                                                                                                                                                                                                                                                                                                                                                                                                                                                                                                                                                                                        |                                                 |                                    |         |                  |
|           | Geological Classification: Soil Classification: Map Sheet: Scale:                                                                                                                                                       | Major Aquifer (Highly permeable) - These are highly permeable formations usually with a known or probable presence of significant fracturing. They may be highly productive and able to support large abstractions for public water supply and other purposes Soils of High Leaching Potential (H3)- Coarse textured or moderately shallow soils which readily transmit non-absorbed pollutants and liquid discharges but which have some ability to attenuate absorbed pollutants because of their large clay or organic matter contents Sheet 30 Northern Cotswolds 1:100,000                                                                  | D2SW<br>(S)                                     | 0                                  | 1       | 452041<br>226526 |
|           | Groundwater Vulne                                                                                                                                                                                                       | erability                                                                                                                                                                                                                                                                                                                                                                                                                                                                                                                                                                                                                                        |                                                 |                                    |         |                  |
|           | Geological<br>Classification:<br>Soil Classification:<br>Map Sheet:<br>Scale:                                                                                                                                           | Minor Aquifer (Variably permeable) - These can be fractured or potentially fractured rocks, which do not have a high primary permeability, or other formations of variable permeability including unconsolidated deposits. Although not producing large quantities of water for abstraction, they are important for local supplies and in supplying base flow to rivers Soils of High Leaching Potential (U) - Soil information for restored mineral workings and urban areas is based on fewer observations than elsewhere. A worst case vulnerability classification (H) assumed, until proved otherwise Sheet 30 Northern Cotswolds 1:100,000 | D1NE<br>(SE)                                    | 0                                  | 1       | 451983<br>226741 |
|           | Drift Deposits                                                                                                                                                                                                          |                                                                                                                                                                                                                                                                                                                                                                                                                                                                                                                                                                                                                                                  |                                                 |                                    |         |                  |
|           | None                                                                                                                                                                                                                    |                                                                                                                                                                                                                                                                                                                                                                                                                                                                                                                                                                                                                                                  |                                                 |                                    |         |                  |
|           | Extreme Flooding f                                                                                                                                                                                                      | rom Rivers or Sea without Defences                                                                                                                                                                                                                                                                                                                                                                                                                                                                                                                                                                                                               |                                                 |                                    |         |                  |
|           | None                                                                                                                                                                                                                    |                                                                                                                                                                                                                                                                                                                                                                                                                                                                                                                                                                                                                                                  |                                                 |                                    |         |                  |
|           | Flooding from Rive                                                                                                                                                                                                      | rs or Sea without Defences                                                                                                                                                                                                                                                                                                                                                                                                                                                                                                                                                                                                                       |                                                 |                                    |         |                  |
|           | None                                                                                                                                                                                                                    |                                                                                                                                                                                                                                                                                                                                                                                                                                                                                                                                                                                                                                                  |                                                 |                                    |         |                  |
|           | Areas Benefiting fr                                                                                                                                                                                                     | om Flood Defences                                                                                                                                                                                                                                                                                                                                                                                                                                                                                                                                                                                                                                |                                                 |                                    |         |                  |
|           | None                                                                                                                                                                                                                    |                                                                                                                                                                                                                                                                                                                                                                                                                                                                                                                                                                                                                                                  |                                                 |                                    |         |                  |
|           | Flood Water Storag                                                                                                                                                                                                      | e Areas                                                                                                                                                                                                                                                                                                                                                                                                                                                                                                                                                                                                                                          |                                                 |                                    |         |                  |
|           | Flood Defences                                                                                                                                                                                                          |                                                                                                                                                                                                                                                                                                                                                                                                                                                                                                                                                                                                                                                  |                                                 |                                    |         |                  |

### **Waste**

| Map<br>ID | Details                                                       | Quadrant<br>Reference<br>(Compass<br>Direction) | Estimated<br>Distance<br>From Site | Contact | NGR              |
|-----------|---------------------------------------------------------------|-------------------------------------------------|------------------------------------|---------|------------------|
|           | Local Authority Landfill Coverage                             |                                                 |                                    |         |                  |
|           | Name: Cherwell District Council - Has supplied landfill data  |                                                 | 0                                  | 6       | 451983<br>226741 |
|           | Local Authority Landfill Coverage                             |                                                 |                                    |         |                  |
|           | Name: Oxfordshire County Council - Has supplied landfill data |                                                 | 0                                  | 7       | 451983<br>226741 |

### **Hazardous Substances**

| Map<br>ID |                                         | Details                                                                                               | Quadrant<br>Reference<br>(Compass<br>Direction) | Estimated<br>Distance<br>From Site | Contact | NGR              |
|-----------|-----------------------------------------|-------------------------------------------------------------------------------------------------------|-------------------------------------------------|------------------------------------|---------|------------------|
| 1         | Explosive Sites Name: Location: Status: | Cosmic Fireworks Limited Southern Bomb Site, RAF Upper Heyford, Cherwell, Oxfordshire, OX6 3HD Active | D2SE<br>(E)                                     | 840                                | 2       | 452613<br>226556 |
|           | Positional Accuracy:                    | Manually positioned to the address or location                                                        |                                                 |                                    |         |                  |

Order Number: 31993967\_1\_1 Date: 27-Jul-2010 rpr\_ec\_datasheet v47.0 A Landmark Information Group Service Page 4 of 13

| Map<br>ID |                                                                                                                                         | Details                                                                                                                                                                                                                                           | Quadrant<br>Reference<br>(Compass<br>Direction) | Estimated<br>Distance<br>From Site | Contact | NGR              |
|-----------|-----------------------------------------------------------------------------------------------------------------------------------------|---------------------------------------------------------------------------------------------------------------------------------------------------------------------------------------------------------------------------------------------------|-------------------------------------------------|------------------------------------|---------|------------------|
| 2         | BGS Recorded Mine Site Name: Location: Source: Reference: Type: Status: Operator: Operator Location: Periodic Type: Geology: Commodity: | North Leys Farm Chilgrove Drive, Upper Heyford, Oxford, Oxfordshire British Geological Survey, National Geoscience Information Service 57205 Opencast Ceased Unknown Operator Not Supplied Jurassic Great Oolite Group Limestone                  | D2SE<br>(SE)                                    | 619                                | 3       | 452393<br>226490 |
|           | BGS Recorded Mine                                                                                                                       | Located by supplier to within 10m                                                                                                                                                                                                                 |                                                 |                                    |         |                  |
| 3         | Site Name: Location: Source: Reference: Type: Status: Operator: Operator Location: Periodic Type: Geology: Commodity:                   | North Leys Farm Upper Heyford, Oxford, Oxfordshire British Geological Survey, National Geoscience Information Service 57204 Opencast Ceased Unknown Operator Not Supplied Jurassic Great Oolite Group Limestone Located by supplier to within 10m | D5SW<br>(NW)                                    | 915                                | 3       | 451373<br>227111 |
|           | BGS 1:625,000 Solid                                                                                                                     | d Geology                                                                                                                                                                                                                                         |                                                 |                                    |         |                  |
|           | Description:                                                                                                                            | Great Oolite                                                                                                                                                                                                                                      | D1NE<br>(SE)                                    | 0                                  | 3       | 451983<br>226741 |
|           | -                                                                                                                                       | d Areas y not be affected by coal mining sible Ground Stability Hazards                                                                                                                                                                           |                                                 |                                    |         |                  |
|           |                                                                                                                                         | ressible Ground Stability Hazards                                                                                                                                                                                                                 |                                                 |                                    |         |                  |
|           | Hazard Potential:<br>Source:                                                                                                            | No Hazard British Geological Survey, National Geoscience Information Service                                                                                                                                                                      | D1NE<br>(SE)                                    | 0                                  | 3       | 451983<br>226741 |
|           | Potential for Ground                                                                                                                    | d Dissolution Stability Hazards                                                                                                                                                                                                                   |                                                 |                                    |         |                  |
|           | Hazard Potential:<br>Source:                                                                                                            | Very Low<br>British Geological Survey, National Geoscience Information Service                                                                                                                                                                    | D1NE<br>(SE)                                    | 0                                  | 3       | 451983<br>226741 |
|           | Potential for Landsl<br>Hazard Potential:<br>Source:                                                                                    | ide Ground Stability Hazards<br>No Hazard<br>British Geological Survey, National Geoscience Information Service                                                                                                                                   | D1NE<br>(SE)                                    | 0                                  | 3       | 451983<br>226741 |
|           | Potential for Runnin<br>Hazard Potential:<br>Source:                                                                                    | ng Sand Ground Stability Hazards<br>No Hazard<br>British Geological Survey, National Geoscience Information Service                                                                                                                               | D1NE<br>(SE)                                    | 0                                  | 3       | 451983<br>226741 |
|           | Potential for Shrink<br>Hazard Potential:<br>Source:                                                                                    | ing or Swelling Clay Ground Stability Hazards  No Hazard  British Geological Survey, National Geoscience Information Service                                                                                                                      | D1NE<br>(SE)                                    | 0                                  | 3       | 451983<br>226741 |
|           | Radon Potential - R<br>Affected Area:<br>Source:                                                                                        | adon Affected Areas  The property is not in a radon affected area, as less than 1% of homes are above the action level  British Geological Survey, National Geoscience Information Service                                                        | D1NE<br>(SE)                                    | 0                                  | 3       | 451983<br>226741 |
|           |                                                                                                                                         | adon Protection Measures  No radon protective measures are necessary in the construction of new dwellings or extensions  British Geological Survey, National Geoscience Information Service                                                       | D1NE<br>(SE)                                    | 0                                  | 3       | 451983<br>226741 |
|           | Shallow Mining Haz<br>No Hazard                                                                                                         | rards                                                                                                                                                                                                                                             |                                                 |                                    |         |                  |

## **Sensitive Land Use**

| Map<br>ID |                                  | Details                                                                                                                 | Quadrant<br>Reference<br>(Compass<br>Direction) | Estimated<br>Distance<br>From Site | Contact | NGR              |
|-----------|----------------------------------|-------------------------------------------------------------------------------------------------------------------------|-------------------------------------------------|------------------------------------|---------|------------------|
|           | Nitrate Vulnerab                 | le Zones                                                                                                                |                                                 |                                    |         |                  |
| 4         | Name:<br>Description:<br>Source: | Not Supplied Surface Water - Designated 2006 Department for Environment, Food and Rural Affairs (DEFRA - formerly FRCA) | D1NE<br>(SE)                                    | 0                                  | 4       | 451983<br>226741 |
|           | Nitrate Vulnerab                 | ele Zones                                                                                                               |                                                 |                                    |         |                  |
| 5         | Name:<br>Description:<br>Source: | Not Supplied Surface Water and Groundwater Department for Environment, Food and Rural Affairs (DEFRA - formerly FRCA)   | D1NE<br>(N)                                     | 701                                | 4       | 451995<br>226911 |