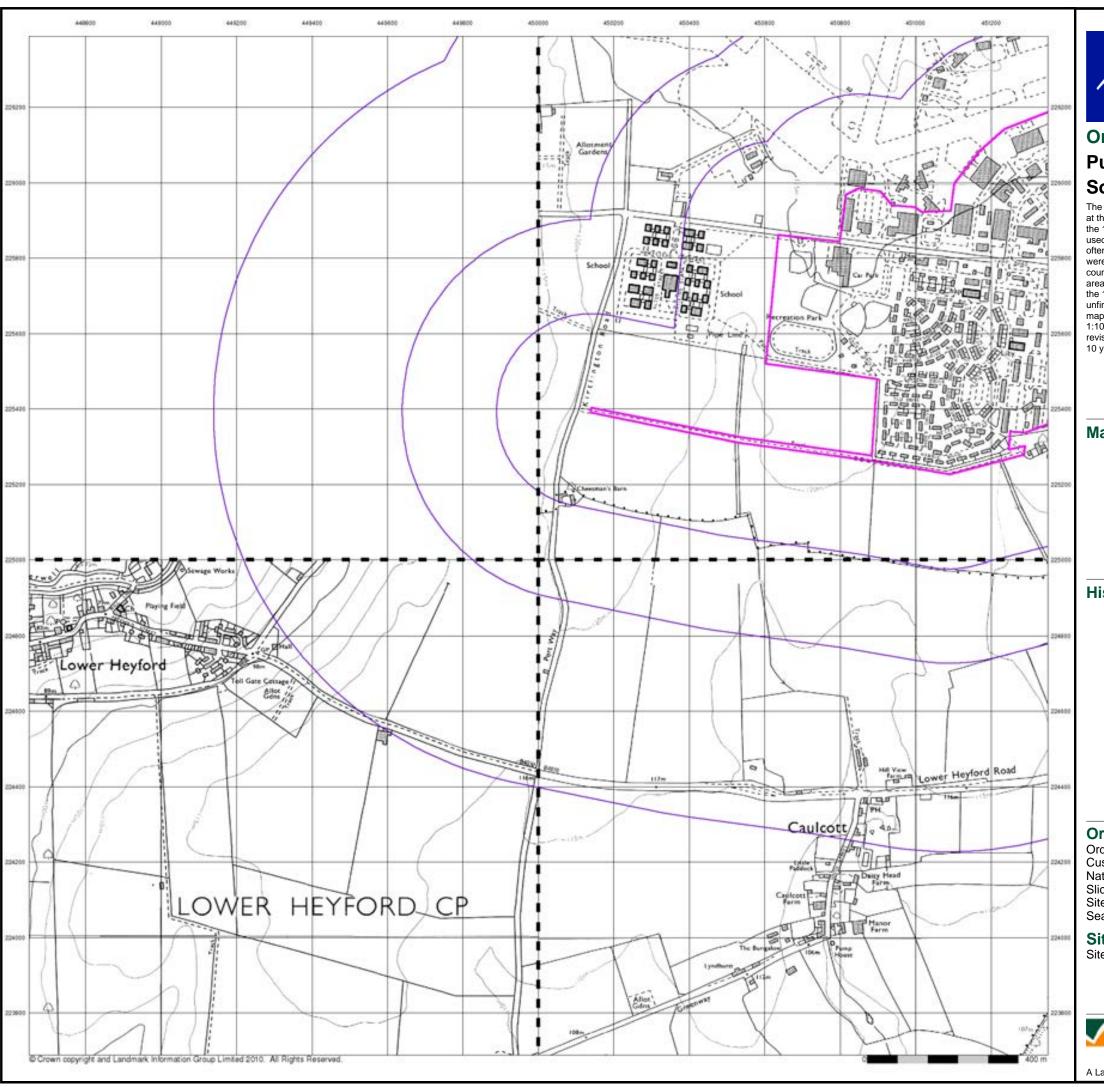

### **Site Details:**

Site at Upper Heyford Airfield Oxfordshire

In the attached datasheet the National Grid References (NGRs) are rounded to the nearest 10m in accordance with Landmark's agreements with a number of Data Suppliers.