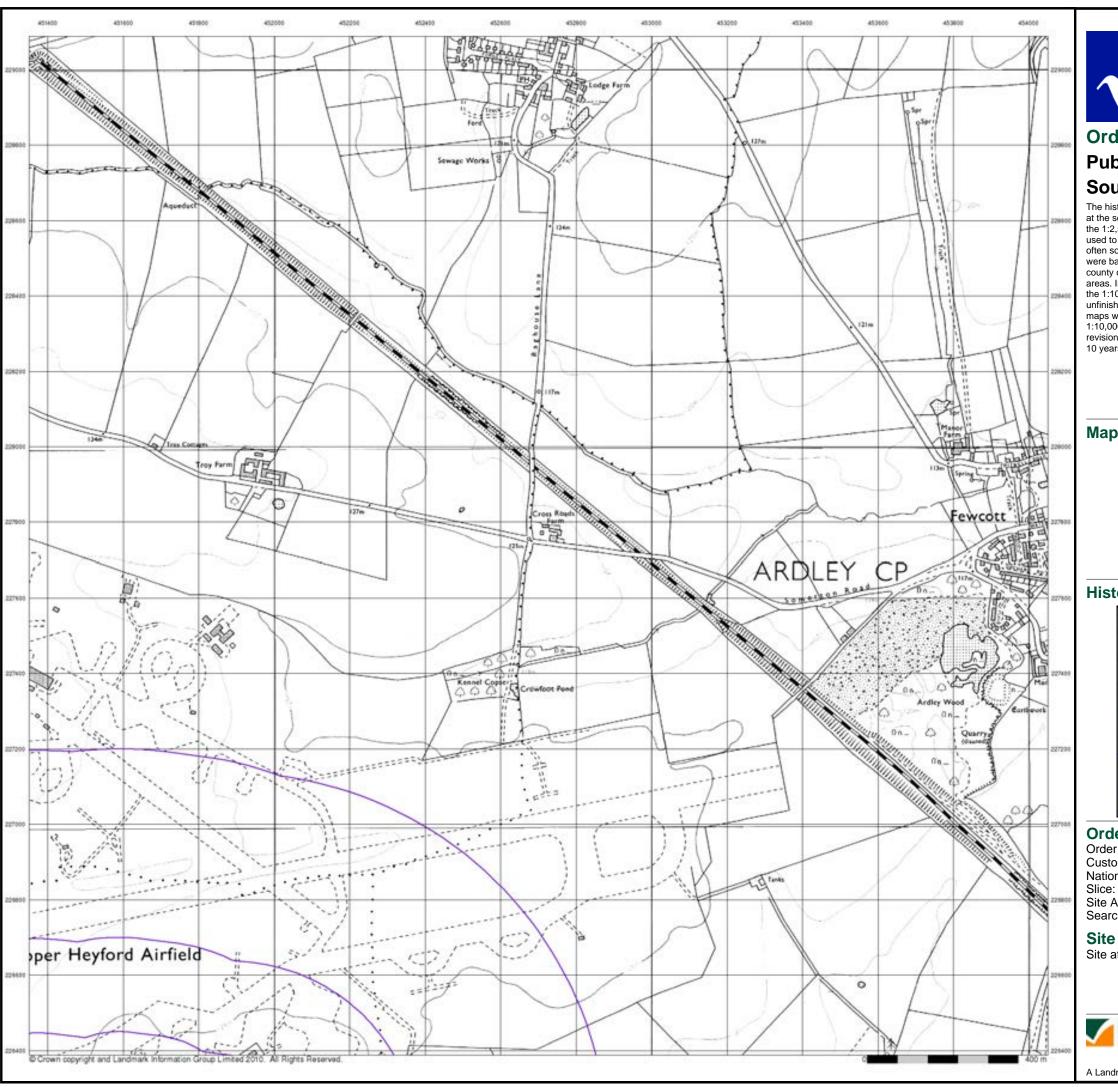

### **Site Details:**

Site at Upper Heyford Airfield Oxfordshire

In the attached datasheet the National Grid References (NGRs) are rounded to the nearest 10m in accordance with Landmark's agreements with a number of Data Suppliers.