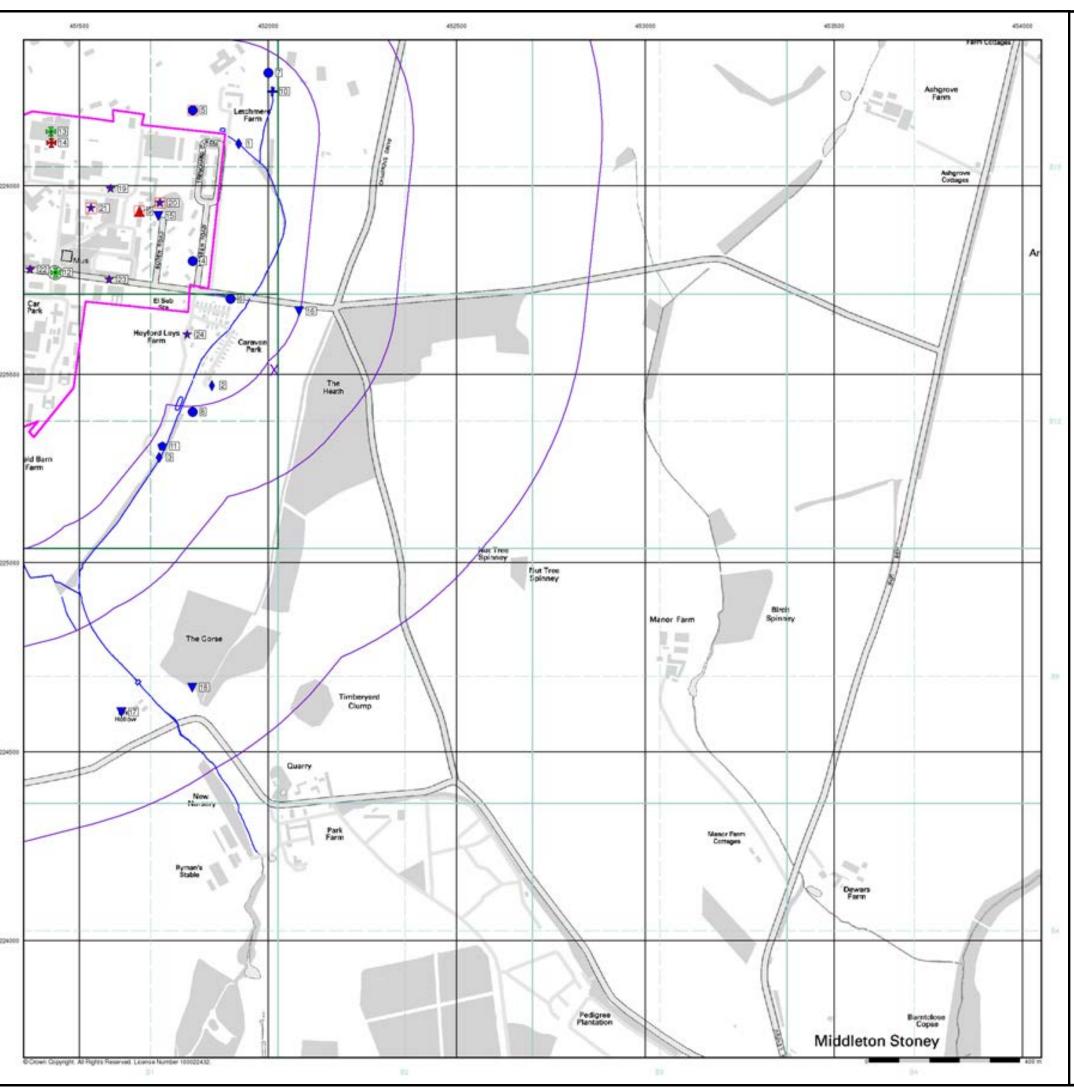

Page 1 of 13

| Map<br>ID |                                                                                                                                                                                                                                              | Details                                                                                                                                                                                                                                                                                                                                                                                   | Quadrant<br>Reference<br>(Compass<br>Direction) | Estimated<br>Distance<br>From Site | Contact | NGR              |
|-----------|----------------------------------------------------------------------------------------------------------------------------------------------------------------------------------------------------------------------------------------------|-------------------------------------------------------------------------------------------------------------------------------------------------------------------------------------------------------------------------------------------------------------------------------------------------------------------------------------------------------------------------------------------|-------------------------------------------------|------------------------------------|---------|------------------|
|           | Nearest Surface Wa                                                                                                                                                                                                                           | nter Feature                                                                                                                                                                                                                                                                                                                                                                              |                                                 |                                    |         |                  |
|           | None                                                                                                                                                                                                                                         |                                                                                                                                                                                                                                                                                                                                                                                           |                                                 |                                    |         |                  |
|           | Water Abstractions                                                                                                                                                                                                                           |                                                                                                                                                                                                                                                                                                                                                                                           | 2005                                            | 4700                               | ,       | 4=4000           |
|           | Operator: Licence Number: Permit Version: Location: Authority: Abstraction: Abstraction Type: Source: Daily Rate (m3): Yearly Rate (m3): Details: Authorised Start: Authorised End: Permit Start Date: Permit End Date: Positional Accuracy: | R Hill Esq 6/33/02/*g/095 Not Supplied Borehole At Troy Farm, SOMERTON Environment Agency, Anglian Region Domestic & Agriculture Not Supplied Well And Borehole 2 9090 Great Oolite; Status: Revoked Not Supplied Not Supplied Not Supplied Not Supplied Not Supplied Not Supplied Located by supplier to within 100m                                                                     | D9SE<br>(N)                                     | 1726                               | 1       | 451900<br>227900 |
|           | Water Abstractions                                                                                                                                                                                                                           |                                                                                                                                                                                                                                                                                                                                                                                           |                                                 |                                    |         |                  |
|           | Operator: Licence Number: Permit Version: Location: Authority: Abstraction Type: Source: Daily Rate (m3): Yearly Rate (m3): Details: Authorised Start: Authorised End: Permit Start Date: Permit End Date: Positional Accuracy:              | R & M Power 6/33/02/*G/0128 100 Borehole At Somerton Environment Agency, Anglian Region General Farming And Domestic Water may be abstracted from a single point Groundwater Not Supplied Not Supplied Not Supplied 01 January 31 December 1st March 1994 Not Supplied Located by supplier to within 100m                                                                                 | D9SE<br>(N)                                     | 1727                               | 1       | 451940<br>227895 |
|           | Water Abstractions                                                                                                                                                                                                                           |                                                                                                                                                                                                                                                                                                                                                                                           |                                                 |                                    |         |                  |
|           | -                                                                                                                                                                                                                                            | R & M Power 6/33/02/*G/0128 100 Borehole At Somerton Environment Agency, Anglian Region Household Private Water Undertaking: Drinking; Cooking; Sanitary; Washing; (Small Garden) Water may be abstracted from a single point Groundwater Not Supplied Not Supplied Great Oolite; Status: Perpetuity 01 January 31 December 1st March 1994 Not Supplied Located by supplier to within 10m | D9SE<br>(N)                                     | 1728                               | 1       | 451945<br>227895 |
|           | Water Abstractions                                                                                                                                                                                                                           |                                                                                                                                                                                                                                                                                                                                                                                           | D005                                            | 4700                               |         | 454040           |
|           | Operator: Licence Number: Permit Version: Location: Authority: Abstraction: Abstraction Type: Source: Daily Rate (m3): Yearly Rate (m3): Details: Authorised Start: Authorised End: Permit Start Date: Permit End Date: Positional Accuracy: | R J And M R Power 6/33/02/*g/128 Not Supplied Borehole, SOMERTON Environment Agency, Anglian Region Private Water Undertaking Not Supplied Well And Borehole 1 15400 Great Oolite; Status: Perpetuity Not Supplied Located by supplier to within 10m                                                        | D9SE<br>(N)                                     | 1732                               | 1       | 451940<br>227900 |

| Map<br>ID |                                                                                                                                                                                                                         | Details                                                                                                                                                                                                                                                                                                                                                                                                                                                                                                                                                                                                                                          | Quadrant<br>Reference<br>(Compass<br>Direction) | Estimated<br>Distance<br>From Site | Contact | NGR              |
|-----------|-------------------------------------------------------------------------------------------------------------------------------------------------------------------------------------------------------------------------|--------------------------------------------------------------------------------------------------------------------------------------------------------------------------------------------------------------------------------------------------------------------------------------------------------------------------------------------------------------------------------------------------------------------------------------------------------------------------------------------------------------------------------------------------------------------------------------------------------------------------------------------------|-------------------------------------------------|------------------------------------|---------|------------------|
|           | Water Abstractions                                                                                                                                                                                                      |                                                                                                                                                                                                                                                                                                                                                                                                                                                                                                                                                                                                                                                  |                                                 |                                    |         |                  |
|           | Operator: Licence Number: Permit Version: Location: Authority: Abstraction: Abstraction Type: Source: Daily Rate (m3): Yearly Rate (m3): Details: Authorised Start: Authorised End: Permit Start Date: Permit End Date: | L F Parker 6/33/02/*G/0092 100 Borehole At Ardley Environment Agency, Anglian Region General Farming And Domestic Water may be abstracted from a single point Groundwater Not Supplied Not Supplied Great Oolite; Status: Perpetuity 01 January 31 December 1st March 1977 Not Supplied Located by supplier to within 10m                                                                                                                                                                                                                                                                                                                        | D10SE<br>(NE)                                   | 1853                               | 1       | 452700<br>227800 |
|           | Groundwater Vulne                                                                                                                                                                                                       | erability                                                                                                                                                                                                                                                                                                                                                                                                                                                                                                                                                                                                                                        |                                                 |                                    |         |                  |
|           | Geological Classification: Soil Classification: Map Sheet: Scale:                                                                                                                                                       | Major Aquifer (Highly permeable) - These are highly permeable formations usually with a known or probable presence of significant fracturing. They may be highly productive and able to support large abstractions for public water supply and other purposes Soils of High Leaching Potential (H3)- Coarse textured or moderately shallow soils which readily transmit non-absorbed pollutants and liquid discharges but which have some ability to attenuate absorbed pollutants because of their large clay or organic matter contents Sheet 30 Northern Cotswolds 1:100,000                                                                  | D2SW<br>(S)                                     | 0                                  | 1       | 452041<br>226526 |
|           | Groundwater Vulne                                                                                                                                                                                                       | erability                                                                                                                                                                                                                                                                                                                                                                                                                                                                                                                                                                                                                                        |                                                 |                                    |         |                  |
|           | Geological<br>Classification:<br>Soil Classification:<br>Map Sheet:<br>Scale:                                                                                                                                           | Minor Aquifer (Variably permeable) - These can be fractured or potentially fractured rocks, which do not have a high primary permeability, or other formations of variable permeability including unconsolidated deposits. Although not producing large quantities of water for abstraction, they are important for local supplies and in supplying base flow to rivers Soils of High Leaching Potential (U) - Soil information for restored mineral workings and urban areas is based on fewer observations than elsewhere. A worst case vulnerability classification (H) assumed, until proved otherwise Sheet 30 Northern Cotswolds 1:100,000 | D1NE<br>(SE)                                    | 0                                  | 1       | 451983<br>226741 |
|           | Drift Deposits                                                                                                                                                                                                          |                                                                                                                                                                                                                                                                                                                                                                                                                                                                                                                                                                                                                                                  |                                                 |                                    |         |                  |
|           | None                                                                                                                                                                                                                    |                                                                                                                                                                                                                                                                                                                                                                                                                                                                                                                                                                                                                                                  |                                                 |                                    |         |                  |
|           | Extreme Flooding f                                                                                                                                                                                                      | rom Rivers or Sea without Defences                                                                                                                                                                                                                                                                                                                                                                                                                                                                                                                                                                                                               |                                                 |                                    |         |                  |
|           | None                                                                                                                                                                                                                    |                                                                                                                                                                                                                                                                                                                                                                                                                                                                                                                                                                                                                                                  |                                                 |                                    |         |                  |
|           | Flooding from Rive                                                                                                                                                                                                      | rs or Sea without Defences                                                                                                                                                                                                                                                                                                                                                                                                                                                                                                                                                                                                                       |                                                 |                                    |         |                  |
|           | None                                                                                                                                                                                                                    |                                                                                                                                                                                                                                                                                                                                                                                                                                                                                                                                                                                                                                                  |                                                 |                                    |         |                  |
|           | Areas Benefiting fr                                                                                                                                                                                                     | om Flood Defences                                                                                                                                                                                                                                                                                                                                                                                                                                                                                                                                                                                                                                |                                                 |                                    |         |                  |
|           | None                                                                                                                                                                                                                    |                                                                                                                                                                                                                                                                                                                                                                                                                                                                                                                                                                                                                                                  |                                                 |                                    |         |                  |
|           | Flood Water Storag                                                                                                                                                                                                      | e Areas                                                                                                                                                                                                                                                                                                                                                                                                                                                                                                                                                                                                                                          |                                                 |                                    |         |                  |
|           | Flood Defences                                                                                                                                                                                                          |                                                                                                                                                                                                                                                                                                                                                                                                                                                                                                                                                                                                                                                  |                                                 |                                    |         |                  |

### **Waste**

| Map<br>ID | Details                                                       | Quadrant<br>Reference<br>(Compass<br>Direction) | Estimated<br>Distance<br>From Site | Contact | NGR              |
|-----------|---------------------------------------------------------------|-------------------------------------------------|------------------------------------|---------|------------------|
|           | Local Authority Landfill Coverage                             |                                                 |                                    |         |                  |
|           | Name: Cherwell District Council - Has supplied landfill data  |                                                 | 0                                  | 6       | 451983<br>226741 |
|           | Local Authority Landfill Coverage                             |                                                 |                                    |         |                  |
|           | Name: Oxfordshire County Council - Has supplied landfill data |                                                 | 0                                  | 7       | 451983<br>226741 |

### **Hazardous Substances**

| Map<br>ID |                                         | Details                                                                                               | Quadrant<br>Reference<br>(Compass<br>Direction) | Estimated<br>Distance<br>From Site | Contact | NGR              |
|-----------|-----------------------------------------|-------------------------------------------------------------------------------------------------------|-------------------------------------------------|------------------------------------|---------|------------------|
| 1         | Explosive Sites Name: Location: Status: | Cosmic Fireworks Limited Southern Bomb Site, RAF Upper Heyford, Cherwell, Oxfordshire, OX6 3HD Active | D2SE<br>(E)                                     | 840                                | 2       | 452613<br>226556 |
|           | Positional Accuracy:                    | Manually positioned to the address or location                                                        |                                                 |                                    |         |                  |

Order Number: 31993967\_1\_1 Date: 27-Jul-2010 rpr\_ec\_datasheet v47.0 A Landmark Information Group Service Page 4 of 13

| Map<br>ID |                                                                                                                                         | Details                                                                                                                                                                                                                                           | Quadrant<br>Reference<br>(Compass<br>Direction) | Estimated<br>Distance<br>From Site | Contact | NGR              |
|-----------|-----------------------------------------------------------------------------------------------------------------------------------------|---------------------------------------------------------------------------------------------------------------------------------------------------------------------------------------------------------------------------------------------------|-------------------------------------------------|------------------------------------|---------|------------------|
| 2         | BGS Recorded Mine Site Name: Location: Source: Reference: Type: Status: Operator: Operator Location: Periodic Type: Geology: Commodity: | North Leys Farm Chilgrove Drive, Upper Heyford, Oxford, Oxfordshire British Geological Survey, National Geoscience Information Service 57205 Opencast Ceased Unknown Operator Not Supplied Jurassic Great Oolite Group Limestone                  | D2SE<br>(SE)                                    | 619                                | 3       | 452393<br>226490 |
|           | BGS Recorded Mine                                                                                                                       | Located by supplier to within 10m                                                                                                                                                                                                                 |                                                 |                                    |         |                  |
| 3         | Site Name: Location: Source: Reference: Type: Status: Operator: Operator Location: Periodic Type: Geology: Commodity:                   | North Leys Farm Upper Heyford, Oxford, Oxfordshire British Geological Survey, National Geoscience Information Service 57204 Opencast Ceased Unknown Operator Not Supplied Jurassic Great Oolite Group Limestone Located by supplier to within 10m | D5SW<br>(NW)                                    | 915                                | 3       | 451373<br>227111 |
|           | BGS 1:625,000 Solid                                                                                                                     | d Geology                                                                                                                                                                                                                                         |                                                 |                                    |         |                  |
|           | Description:                                                                                                                            | Great Oolite                                                                                                                                                                                                                                      | D1NE<br>(SE)                                    | 0                                  | 3       | 451983<br>226741 |
|           | -                                                                                                                                       | d Areas y not be affected by coal mining sible Ground Stability Hazards                                                                                                                                                                           |                                                 |                                    |         |                  |
|           |                                                                                                                                         | ressible Ground Stability Hazards                                                                                                                                                                                                                 |                                                 |                                    |         |                  |
|           | Hazard Potential:<br>Source:                                                                                                            | No Hazard British Geological Survey, National Geoscience Information Service                                                                                                                                                                      | D1NE<br>(SE)                                    | 0                                  | 3       | 451983<br>226741 |
|           | Potential for Ground                                                                                                                    | d Dissolution Stability Hazards                                                                                                                                                                                                                   |                                                 |                                    |         |                  |
|           | Hazard Potential:<br>Source:                                                                                                            | Very Low<br>British Geological Survey, National Geoscience Information Service                                                                                                                                                                    | D1NE<br>(SE)                                    | 0                                  | 3       | 451983<br>226741 |
|           | Potential for Landsl<br>Hazard Potential:<br>Source:                                                                                    | ide Ground Stability Hazards<br>No Hazard<br>British Geological Survey, National Geoscience Information Service                                                                                                                                   | D1NE<br>(SE)                                    | 0                                  | 3       | 451983<br>226741 |
|           | Potential for Runnin<br>Hazard Potential:<br>Source:                                                                                    | ng Sand Ground Stability Hazards<br>No Hazard<br>British Geological Survey, National Geoscience Information Service                                                                                                                               | D1NE<br>(SE)                                    | 0                                  | 3       | 451983<br>226741 |
|           | Potential for Shrink<br>Hazard Potential:<br>Source:                                                                                    | ing or Swelling Clay Ground Stability Hazards  No Hazard  British Geological Survey, National Geoscience Information Service                                                                                                                      | D1NE<br>(SE)                                    | 0                                  | 3       | 451983<br>226741 |
|           | Radon Potential - R<br>Affected Area:<br>Source:                                                                                        | adon Affected Areas  The property is not in a radon affected area, as less than 1% of homes are above the action level  British Geological Survey, National Geoscience Information Service                                                        | D1NE<br>(SE)                                    | 0                                  | 3       | 451983<br>226741 |
|           |                                                                                                                                         | adon Protection Measures  No radon protective measures are necessary in the construction of new dwellings or extensions  British Geological Survey, National Geoscience Information Service                                                       | D1NE<br>(SE)                                    | 0                                  | 3       | 451983<br>226741 |
|           | Shallow Mining Haz<br>No Hazard                                                                                                         | rards                                                                                                                                                                                                                                             |                                                 |                                    |         |                  |

## **Sensitive Land Use**

| Map<br>ID |                                  | Details                                                                                                                 | Quadrant<br>Reference<br>(Compass<br>Direction) | Estimated<br>Distance<br>From Site | Contact | NGR              |
|-----------|----------------------------------|-------------------------------------------------------------------------------------------------------------------------|-------------------------------------------------|------------------------------------|---------|------------------|
|           | Nitrate Vulnerab                 | le Zones                                                                                                                |                                                 |                                    |         |                  |
| 4         | Name:<br>Description:<br>Source: | Not Supplied Surface Water - Designated 2006 Department for Environment, Food and Rural Affairs (DEFRA - formerly FRCA) | D1NE<br>(SE)                                    | 0                                  | 4       | 451983<br>226741 |
|           | Nitrate Vulnerab                 | ele Zones                                                                                                               |                                                 |                                    |         |                  |
| 5         | Name:<br>Description:<br>Source: | Not Supplied Surface Water and Groundwater Department for Environment, Food and Rural Affairs (DEFRA - formerly FRCA)   | D1NE<br>(N)                                     | 701                                | 4       | 451995<br>226911 |