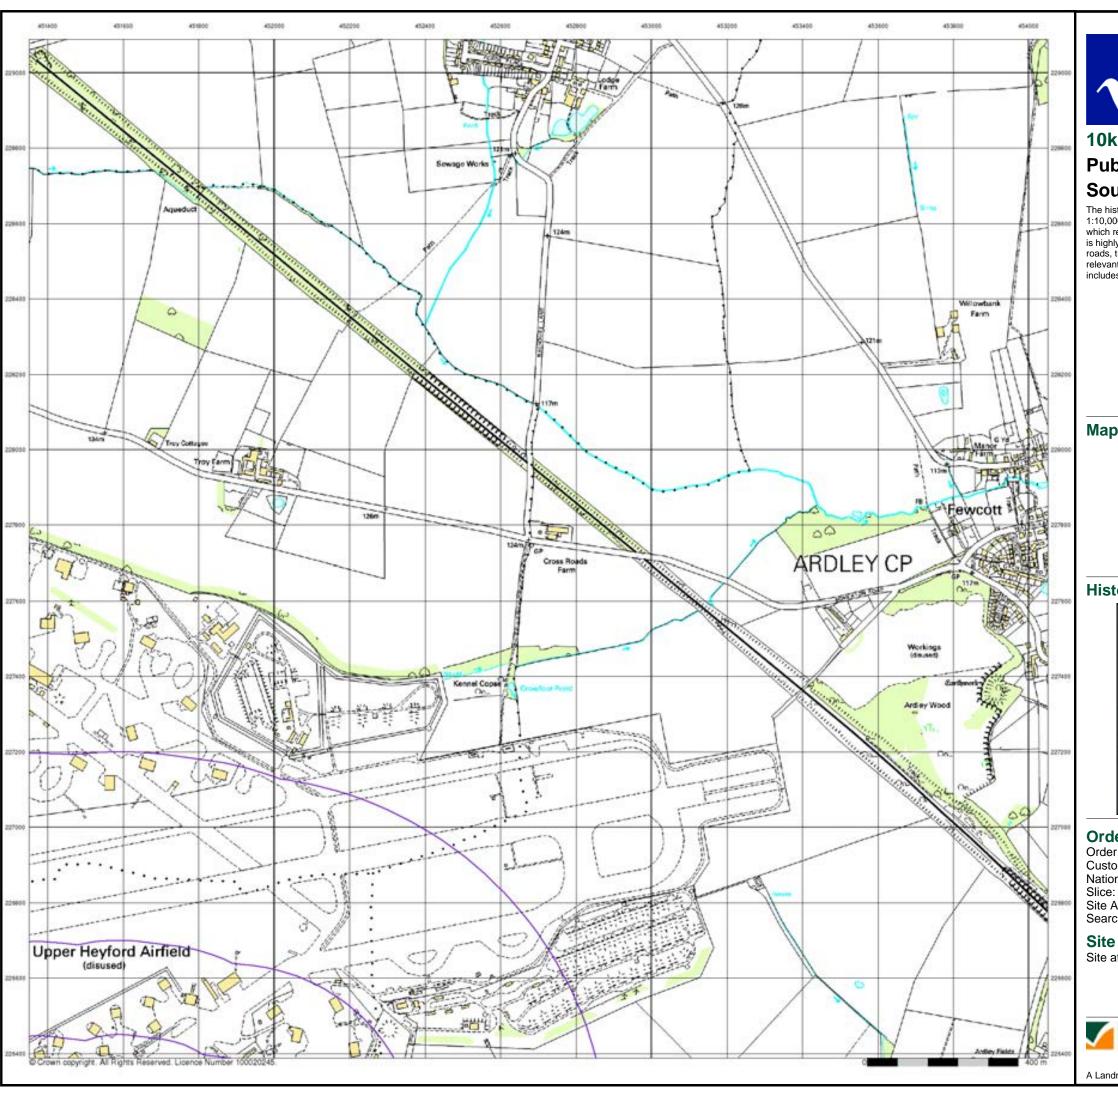

### **Site Details:**

Site at Upper Heyford Airfield Oxfordshire

Page 1 of 13

| Map<br>ID |                                                                                                                                                                                                                                              | Details                                                                                                                                                                                                                                                                                                                                                                                   | Quadrant<br>Reference<br>(Compass<br>Direction) | Estimated<br>Distance<br>From Site | Contact | NGR              |
|-----------|----------------------------------------------------------------------------------------------------------------------------------------------------------------------------------------------------------------------------------------------|-------------------------------------------------------------------------------------------------------------------------------------------------------------------------------------------------------------------------------------------------------------------------------------------------------------------------------------------------------------------------------------------|-------------------------------------------------|------------------------------------|---------|------------------|
|           | Nearest Surface Wa                                                                                                                                                                                                                           | nter Feature                                                                                                                                                                                                                                                                                                                                                                              |                                                 |                                    |         |                  |
|           | None                                                                                                                                                                                                                                         |                                                                                                                                                                                                                                                                                                                                                                                           |                                                 |                                    |         |                  |
|           | Water Abstractions                                                                                                                                                                                                                           |                                                                                                                                                                                                                                                                                                                                                                                           | 2005                                            | 4700                               | ,       | 4=4000           |
|           | Operator: Licence Number: Permit Version: Location: Authority: Abstraction: Abstraction Type: Source: Daily Rate (m3): Yearly Rate (m3): Details: Authorised Start: Authorised End: Permit Start Date: Permit End Date: Positional Accuracy: | R Hill Esq 6/33/02/*g/095 Not Supplied Borehole At Troy Farm, SOMERTON Environment Agency, Anglian Region Domestic & Agriculture Not Supplied Well And Borehole 2 9090 Great Oolite; Status: Revoked Not Supplied Not Supplied Not Supplied Not Supplied Not Supplied Not Supplied Located by supplier to within 100m                                                                     | D9SE<br>(N)                                     | 1726                               | 1       | 451900<br>227900 |
|           | Water Abstractions                                                                                                                                                                                                                           |                                                                                                                                                                                                                                                                                                                                                                                           |                                                 |                                    |         |                  |
|           | Operator: Licence Number: Permit Version: Location: Authority: Abstraction Type: Source: Daily Rate (m3): Yearly Rate (m3): Details: Authorised Start: Authorised End: Permit Start Date: Permit End Date: Positional Accuracy:              | R & M Power 6/33/02/*G/0128 100 Borehole At Somerton Environment Agency, Anglian Region General Farming And Domestic Water may be abstracted from a single point Groundwater Not Supplied Not Supplied Not Supplied 01 January 31 December 1st March 1994 Not Supplied Located by supplier to within 100m                                                                                 | D9SE<br>(N)                                     | 1727                               | 1       | 451940<br>227895 |
|           | Water Abstractions                                                                                                                                                                                                                           |                                                                                                                                                                                                                                                                                                                                                                                           |                                                 |                                    |         |                  |
|           | -                                                                                                                                                                                                                                            | R & M Power 6/33/02/*G/0128 100 Borehole At Somerton Environment Agency, Anglian Region Household Private Water Undertaking: Drinking; Cooking; Sanitary; Washing; (Small Garden) Water may be abstracted from a single point Groundwater Not Supplied Not Supplied Great Oolite; Status: Perpetuity 01 January 31 December 1st March 1994 Not Supplied Located by supplier to within 10m | D9SE<br>(N)                                     | 1728                               | 1       | 451945<br>227895 |
|           | Water Abstractions                                                                                                                                                                                                                           |                                                                                                                                                                                                                                                                                                                                                                                           | D005                                            | 4700                               |         | 454040           |
|           | Operator: Licence Number: Permit Version: Location: Authority: Abstraction: Abstraction Type: Source: Daily Rate (m3): Yearly Rate (m3): Details: Authorised Start: Authorised End: Permit Start Date: Permit End Date: Positional Accuracy: | R J And M R Power 6/33/02/*g/128 Not Supplied Borehole, SOMERTON Environment Agency, Anglian Region Private Water Undertaking Not Supplied Well And Borehole 1 15400 Great Oolite; Status: Perpetuity Not Supplied Located by supplier to within 10m                                                        | D9SE<br>(N)                                     | 1732                               | 1       | 451940<br>227900 |

| Map<br>ID |                                                                                                                                                                                                                         | Details                                                                                                                                                                                                                                                                                                                                                                                                                                                                                                                                                                                                                                          | Quadrant<br>Reference<br>(Compass<br>Direction) | Estimated<br>Distance<br>From Site | Contact | NGR              |
|-----------|-------------------------------------------------------------------------------------------------------------------------------------------------------------------------------------------------------------------------|--------------------------------------------------------------------------------------------------------------------------------------------------------------------------------------------------------------------------------------------------------------------------------------------------------------------------------------------------------------------------------------------------------------------------------------------------------------------------------------------------------------------------------------------------------------------------------------------------------------------------------------------------|-------------------------------------------------|------------------------------------|---------|------------------|
|           | Water Abstractions                                                                                                                                                                                                      |                                                                                                                                                                                                                                                                                                                                                                                                                                                                                                                                                                                                                                                  |                                                 |                                    |         |                  |
|           | Operator: Licence Number: Permit Version: Location: Authority: Abstraction: Abstraction Type: Source: Daily Rate (m3): Yearly Rate (m3): Details: Authorised Start: Authorised End: Permit Start Date: Permit End Date: | L F Parker 6/33/02/*G/0092 100 Borehole At Ardley Environment Agency, Anglian Region General Farming And Domestic Water may be abstracted from a single point Groundwater Not Supplied Not Supplied Great Oolite; Status: Perpetuity 01 January 31 December 1st March 1977 Not Supplied Located by supplier to within 10m                                                                                                                                                                                                                                                                                                                        | D10SE<br>(NE)                                   | 1853                               | 1       | 452700<br>227800 |
|           | Groundwater Vulne                                                                                                                                                                                                       | erability                                                                                                                                                                                                                                                                                                                                                                                                                                                                                                                                                                                                                                        |                                                 |                                    |         |                  |
|           | Geological Classification: Soil Classification: Map Sheet: Scale:                                                                                                                                                       | Major Aquifer (Highly permeable) - These are highly permeable formations usually with a known or probable presence of significant fracturing. They may be highly productive and able to support large abstractions for public water supply and other purposes Soils of High Leaching Potential (H3)- Coarse textured or moderately shallow soils which readily transmit non-absorbed pollutants and liquid discharges but which have some ability to attenuate absorbed pollutants because of their large clay or organic matter contents Sheet 30 Northern Cotswolds 1:100,000                                                                  | D2SW<br>(S)                                     | 0                                  | 1       | 452041<br>226526 |
|           | Groundwater Vulne                                                                                                                                                                                                       | erability                                                                                                                                                                                                                                                                                                                                                                                                                                                                                                                                                                                                                                        |                                                 |                                    |         |                  |
|           | Geological<br>Classification:<br>Soil Classification:<br>Map Sheet:<br>Scale:                                                                                                                                           | Minor Aquifer (Variably permeable) - These can be fractured or potentially fractured rocks, which do not have a high primary permeability, or other formations of variable permeability including unconsolidated deposits. Although not producing large quantities of water for abstraction, they are important for local supplies and in supplying base flow to rivers Soils of High Leaching Potential (U) - Soil information for restored mineral workings and urban areas is based on fewer observations than elsewhere. A worst case vulnerability classification (H) assumed, until proved otherwise Sheet 30 Northern Cotswolds 1:100,000 | D1NE<br>(SE)                                    | 0                                  | 1       | 451983<br>226741 |
|           | Drift Deposits                                                                                                                                                                                                          |                                                                                                                                                                                                                                                                                                                                                                                                                                                                                                                                                                                                                                                  |                                                 |                                    |         |                  |
|           | None                                                                                                                                                                                                                    |                                                                                                                                                                                                                                                                                                                                                                                                                                                                                                                                                                                                                                                  |                                                 |                                    |         |                  |
|           | Extreme Flooding f                                                                                                                                                                                                      | rom Rivers or Sea without Defences                                                                                                                                                                                                                                                                                                                                                                                                                                                                                                                                                                                                               |                                                 |                                    |         |                  |
|           | None                                                                                                                                                                                                                    |                                                                                                                                                                                                                                                                                                                                                                                                                                                                                                                                                                                                                                                  |                                                 |                                    |         |                  |
|           | Flooding from Rive                                                                                                                                                                                                      | rs or Sea without Defences                                                                                                                                                                                                                                                                                                                                                                                                                                                                                                                                                                                                                       |                                                 |                                    |         |                  |
|           | None                                                                                                                                                                                                                    |                                                                                                                                                                                                                                                                                                                                                                                                                                                                                                                                                                                                                                                  |                                                 |                                    |         |                  |
|           | Areas Benefiting fr                                                                                                                                                                                                     | om Flood Defences                                                                                                                                                                                                                                                                                                                                                                                                                                                                                                                                                                                                                                |                                                 |                                    |         |                  |
|           | None                                                                                                                                                                                                                    |                                                                                                                                                                                                                                                                                                                                                                                                                                                                                                                                                                                                                                                  |                                                 |                                    |         |                  |
|           | Flood Water Storag                                                                                                                                                                                                      | e Areas                                                                                                                                                                                                                                                                                                                                                                                                                                                                                                                                                                                                                                          |                                                 |                                    |         |                  |
|           | Flood Defences                                                                                                                                                                                                          |                                                                                                                                                                                                                                                                                                                                                                                                                                                                                                                                                                                                                                                  |                                                 |                                    |         |                  |

### **Waste**

| Map<br>ID | Details                                                       | Quadrant<br>Reference<br>(Compass<br>Direction) | Estimated<br>Distance<br>From Site | Contact | NGR              |
|-----------|---------------------------------------------------------------|-------------------------------------------------|------------------------------------|---------|------------------|
|           | Local Authority Landfill Coverage                             |                                                 |                                    |         |                  |
|           | Name: Cherwell District Council - Has supplied landfill data  |                                                 | 0                                  | 6       | 451983<br>226741 |
|           | Local Authority Landfill Coverage                             |                                                 |                                    |         |                  |
|           | Name: Oxfordshire County Council - Has supplied landfill data |                                                 | 0                                  | 7       | 451983<br>226741 |

### **Hazardous Substances**

| Map<br>ID |                                         | Details                                                                                               | Quadrant<br>Reference<br>(Compass<br>Direction) | Estimated<br>Distance<br>From Site | Contact | NGR              |
|-----------|-----------------------------------------|-------------------------------------------------------------------------------------------------------|-------------------------------------------------|------------------------------------|---------|------------------|
| 1         | Explosive Sites Name: Location: Status: | Cosmic Fireworks Limited Southern Bomb Site, RAF Upper Heyford, Cherwell, Oxfordshire, OX6 3HD Active | D2SE<br>(E)                                     | 840                                | 2       | 452613<br>226556 |
|           | Positional Accuracy:                    | Manually positioned to the address or location                                                        |                                                 |                                    |         |                  |

Order Number: 31993967\_1\_1 Date: 27-Jul-2010 rpr\_ec\_datasheet v47.0 A Landmark Information Group Service Page 4 of 13

| Map<br>ID |                                                                                                                                         | Details                                                                                                                                                                                                                                           | Quadrant<br>Reference<br>(Compass<br>Direction) | Estimated<br>Distance<br>From Site | Contact | NGR              |
|-----------|-----------------------------------------------------------------------------------------------------------------------------------------|---------------------------------------------------------------------------------------------------------------------------------------------------------------------------------------------------------------------------------------------------|-------------------------------------------------|------------------------------------|---------|------------------|
| 2         | BGS Recorded Mine Site Name: Location: Source: Reference: Type: Status: Operator: Operator Location: Periodic Type: Geology: Commodity: | North Leys Farm Chilgrove Drive, Upper Heyford, Oxford, Oxfordshire British Geological Survey, National Geoscience Information Service 57205 Opencast Ceased Unknown Operator Not Supplied Jurassic Great Oolite Group Limestone                  | D2SE<br>(SE)                                    | 619                                | 3       | 452393<br>226490 |
|           | BGS Recorded Mine                                                                                                                       | Located by supplier to within 10m                                                                                                                                                                                                                 |                                                 |                                    |         |                  |
| 3         | Site Name: Location: Source: Reference: Type: Status: Operator: Operator Location: Periodic Type: Geology: Commodity:                   | North Leys Farm Upper Heyford, Oxford, Oxfordshire British Geological Survey, National Geoscience Information Service 57204 Opencast Ceased Unknown Operator Not Supplied Jurassic Great Oolite Group Limestone Located by supplier to within 10m | D5SW<br>(NW)                                    | 915                                | 3       | 451373<br>227111 |
|           | BGS 1:625,000 Solid                                                                                                                     | d Geology                                                                                                                                                                                                                                         |                                                 |                                    |         |                  |
|           | Description:                                                                                                                            | Great Oolite                                                                                                                                                                                                                                      | D1NE<br>(SE)                                    | 0                                  | 3       | 451983<br>226741 |
|           | -                                                                                                                                       | d Areas y not be affected by coal mining sible Ground Stability Hazards                                                                                                                                                                           |                                                 |                                    |         |                  |
|           |                                                                                                                                         | ressible Ground Stability Hazards                                                                                                                                                                                                                 |                                                 |                                    |         |                  |
|           | Hazard Potential:<br>Source:                                                                                                            | No Hazard British Geological Survey, National Geoscience Information Service                                                                                                                                                                      | D1NE<br>(SE)                                    | 0                                  | 3       | 451983<br>226741 |
|           | Potential for Ground                                                                                                                    | d Dissolution Stability Hazards                                                                                                                                                                                                                   |                                                 |                                    |         |                  |
|           | Hazard Potential:<br>Source:                                                                                                            | Very Low<br>British Geological Survey, National Geoscience Information Service                                                                                                                                                                    | D1NE<br>(SE)                                    | 0                                  | 3       | 451983<br>226741 |
|           | Potential for Landsl<br>Hazard Potential:<br>Source:                                                                                    | ide Ground Stability Hazards<br>No Hazard<br>British Geological Survey, National Geoscience Information Service                                                                                                                                   | D1NE<br>(SE)                                    | 0                                  | 3       | 451983<br>226741 |
|           | Potential for Runnin<br>Hazard Potential:<br>Source:                                                                                    | ng Sand Ground Stability Hazards<br>No Hazard<br>British Geological Survey, National Geoscience Information Service                                                                                                                               | D1NE<br>(SE)                                    | 0                                  | 3       | 451983<br>226741 |
|           | Potential for Shrink<br>Hazard Potential:<br>Source:                                                                                    | ing or Swelling Clay Ground Stability Hazards  No Hazard  British Geological Survey, National Geoscience Information Service                                                                                                                      | D1NE<br>(SE)                                    | 0                                  | 3       | 451983<br>226741 |
|           | Radon Potential - R<br>Affected Area:<br>Source:                                                                                        | adon Affected Areas  The property is not in a radon affected area, as less than 1% of homes are above the action level  British Geological Survey, National Geoscience Information Service                                                        | D1NE<br>(SE)                                    | 0                                  | 3       | 451983<br>226741 |
|           |                                                                                                                                         | adon Protection Measures  No radon protective measures are necessary in the construction of new dwellings or extensions  British Geological Survey, National Geoscience Information Service                                                       | D1NE<br>(SE)                                    | 0                                  | 3       | 451983<br>226741 |
|           | Shallow Mining Haz<br>No Hazard                                                                                                         | rards                                                                                                                                                                                                                                             |                                                 |                                    |         |                  |

## **Sensitive Land Use**

| Map<br>ID |                                  | Details                                                                                                                 | Quadrant<br>Reference<br>(Compass<br>Direction) | Estimated<br>Distance<br>From Site | Contact | NGR              |
|-----------|----------------------------------|-------------------------------------------------------------------------------------------------------------------------|-------------------------------------------------|------------------------------------|---------|------------------|
|           | Nitrate Vulnerab                 | le Zones                                                                                                                |                                                 |                                    |         |                  |
| 4         | Name:<br>Description:<br>Source: | Not Supplied Surface Water - Designated 2006 Department for Environment, Food and Rural Affairs (DEFRA - formerly FRCA) | D1NE<br>(SE)                                    | 0                                  | 4       | 451983<br>226741 |
|           | Nitrate Vulnerab                 | ele Zones                                                                                                               |                                                 |                                    |         |                  |
| 5         | Name:<br>Description:<br>Source: | Not Supplied Surface Water and Groundwater Department for Environment, Food and Rural Affairs (DEFRA - formerly FRCA)   | D1NE<br>(N)                                     | 701                                | 4       | 451995<br>226911 |