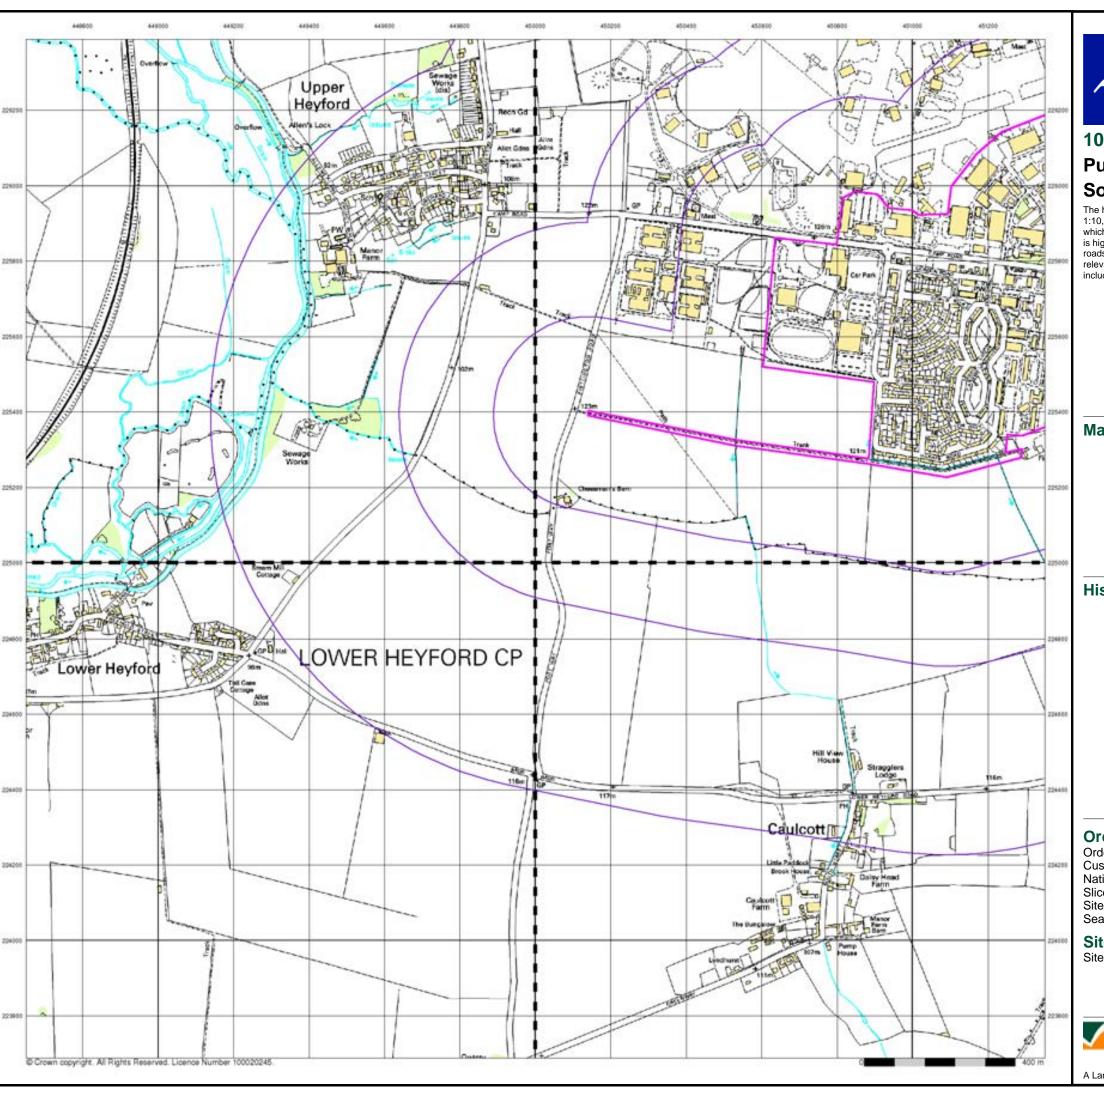

#### Introduction

The Environment Act 1995 has made site sensitivity a key issue, as the legislation pays as much attention to the pathways by which contamination could spread, and to the vulnerable targets of contamination, as it does the potential sources of contamination. For this reason, Landmark's Site Sensitivity maps and Datasheet(s) place great emphasis on statutory data provided by the Environment Agency and the Scottish Environment Protection Agency; it also incorporates data from Natural England (and the Scottish and Welsh equivalents) and Local Authorities; and highlights hydrogeological features required by environmental and geotechnical consultants. It does not include any information concerning past uses of land. The datasheet is produced by querying the Landmark database to a distance defined by the client from a site boundary provided by the client.

In the attached datasheet the National Grid References (NGRs) are rounded to the nearest 10m in accordance with Landmark's agreements with a number of Data Suppliers.