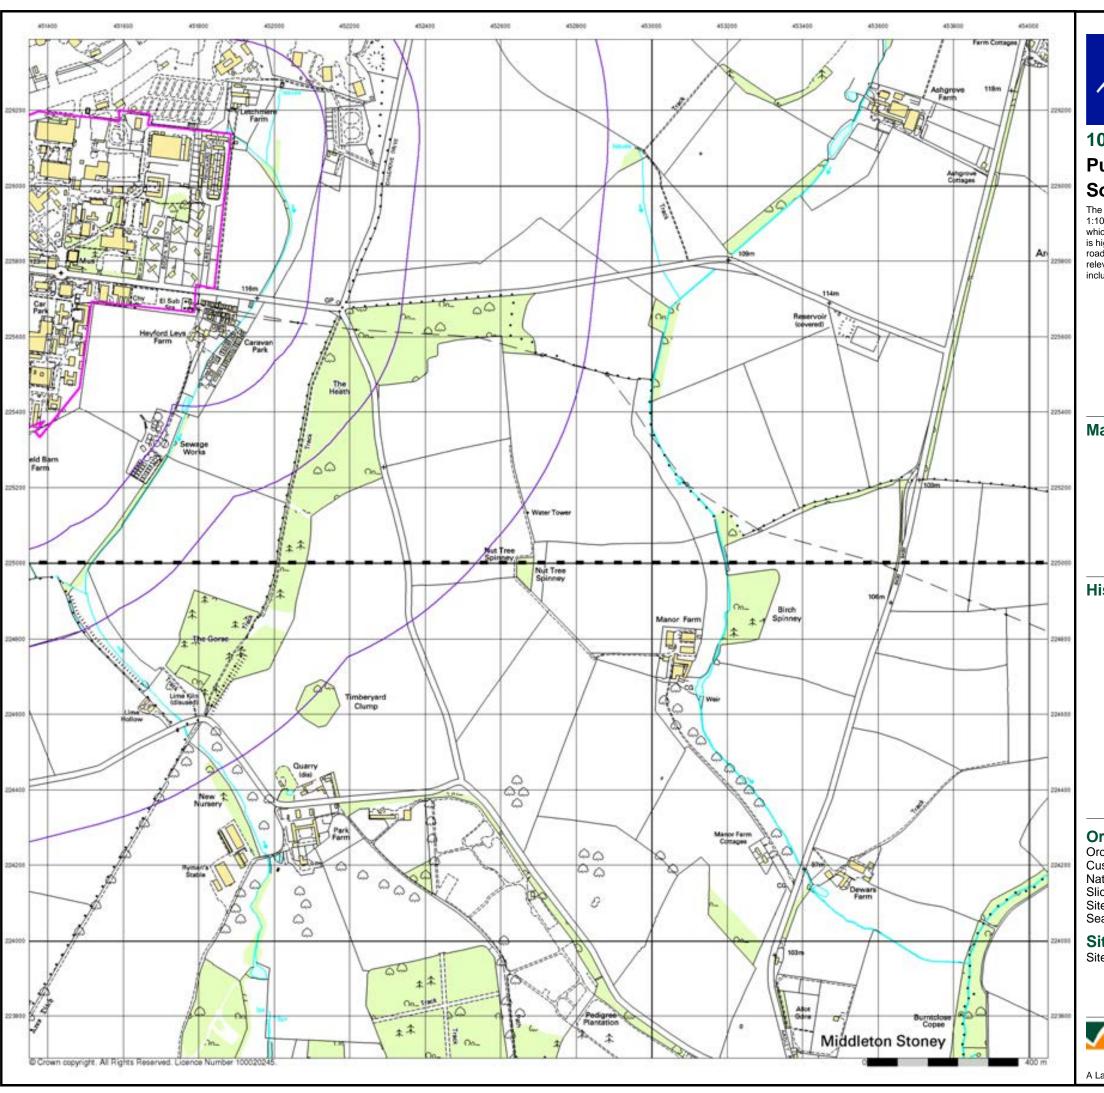

### **Site Details:**

Site at Upper Heyford Airfield Oxfordshire

Page 1 of 13

| Map<br>ID |                                                                                                                                                                                                                                              | Details                                                                                                                                                                                                                                                                                                                                                                                   | Quadrant<br>Reference<br>(Compass<br>Direction) | Estimated<br>Distance<br>From Site | Contact | NGR              |
|-----------|----------------------------------------------------------------------------------------------------------------------------------------------------------------------------------------------------------------------------------------------|-------------------------------------------------------------------------------------------------------------------------------------------------------------------------------------------------------------------------------------------------------------------------------------------------------------------------------------------------------------------------------------------|-------------------------------------------------|------------------------------------|---------|------------------|
|           | Nearest Surface Wa                                                                                                                                                                                                                           | nter Feature                                                                                                                                                                                                                                                                                                                                                                              |                                                 |                                    |         |                  |
|           | None                                                                                                                                                                                                                                         |                                                                                                                                                                                                                                                                                                                                                                                           |                                                 |                                    |         |                  |
|           | Water Abstractions                                                                                                                                                                                                                           |                                                                                                                                                                                                                                                                                                                                                                                           | 2005                                            | 4700                               | ,       | 4=4000           |
|           | Operator: Licence Number: Permit Version: Location: Authority: Abstraction: Abstraction Type: Source: Daily Rate (m3): Yearly Rate (m3): Details: Authorised Start: Authorised End: Permit Start Date: Permit End Date: Positional Accuracy: | R Hill Esq 6/33/02/*g/095 Not Supplied Borehole At Troy Farm, SOMERTON Environment Agency, Anglian Region Domestic & Agriculture Not Supplied Well And Borehole 2 9090 Great Oolite; Status: Revoked Not Supplied Not Supplied Not Supplied Not Supplied Not Supplied Not Supplied Located by supplier to within 100m                                                                     | D9SE<br>(N)                                     | 1726                               | 1       | 451900<br>227900 |
|           | Water Abstractions                                                                                                                                                                                                                           |                                                                                                                                                                                                                                                                                                                                                                                           |                                                 |                                    |         |                  |
|           | Operator: Licence Number: Permit Version: Location: Authority: Abstraction Type: Source: Daily Rate (m3): Yearly Rate (m3): Details: Authorised Start: Authorised End: Permit Start Date: Permit End Date: Positional Accuracy:              | R & M Power 6/33/02/*G/0128 100 Borehole At Somerton Environment Agency, Anglian Region General Farming And Domestic Water may be abstracted from a single point Groundwater Not Supplied Not Supplied Not Supplied 01 January 31 December 1st March 1994 Not Supplied Located by supplier to within 100m                                                                                 | D9SE<br>(N)                                     | 1727                               | 1       | 451940<br>227895 |
|           | Water Abstractions                                                                                                                                                                                                                           |                                                                                                                                                                                                                                                                                                                                                                                           |                                                 |                                    |         |                  |
|           | -                                                                                                                                                                                                                                            | R & M Power 6/33/02/*G/0128 100 Borehole At Somerton Environment Agency, Anglian Region Household Private Water Undertaking: Drinking; Cooking; Sanitary; Washing; (Small Garden) Water may be abstracted from a single point Groundwater Not Supplied Not Supplied Great Oolite; Status: Perpetuity 01 January 31 December 1st March 1994 Not Supplied Located by supplier to within 10m | D9SE<br>(N)                                     | 1728                               | 1       | 451945<br>227895 |
|           | Water Abstractions                                                                                                                                                                                                                           |                                                                                                                                                                                                                                                                                                                                                                                           | D005                                            | 4700                               |         | 454040           |
|           | Operator: Licence Number: Permit Version: Location: Authority: Abstraction: Abstraction Type: Source: Daily Rate (m3): Yearly Rate (m3): Details: Authorised Start: Authorised End: Permit Start Date: Permit End Date: Positional Accuracy: | R J And M R Power 6/33/02/*g/128 Not Supplied Borehole, SOMERTON Environment Agency, Anglian Region Private Water Undertaking Not Supplied Well And Borehole 1 15400 Great Oolite; Status: Perpetuity Not Supplied Located by supplier to within 10m                                                        | D9SE<br>(N)                                     | 1732                               | 1       | 451940<br>227900 |

| Map<br>ID |                                                                                                                                                                                                                         | Details                                                                                                                                                                                                                                                                                                                                                                                                                                                                                                                                                                                                                                          | Quadrant<br>Reference<br>(Compass<br>Direction) | Estimated<br>Distance<br>From Site | Contact | NGR              |
|-----------|-------------------------------------------------------------------------------------------------------------------------------------------------------------------------------------------------------------------------|--------------------------------------------------------------------------------------------------------------------------------------------------------------------------------------------------------------------------------------------------------------------------------------------------------------------------------------------------------------------------------------------------------------------------------------------------------------------------------------------------------------------------------------------------------------------------------------------------------------------------------------------------|-------------------------------------------------|------------------------------------|---------|------------------|
|           | Water Abstractions                                                                                                                                                                                                      |                                                                                                                                                                                                                                                                                                                                                                                                                                                                                                                                                                                                                                                  |                                                 |                                    |         |                  |
|           | Operator: Licence Number: Permit Version: Location: Authority: Abstraction: Abstraction Type: Source: Daily Rate (m3): Yearly Rate (m3): Details: Authorised Start: Authorised End: Permit Start Date: Permit End Date: | L F Parker 6/33/02/*G/0092 100 Borehole At Ardley Environment Agency, Anglian Region General Farming And Domestic Water may be abstracted from a single point Groundwater Not Supplied Not Supplied Great Oolite; Status: Perpetuity 01 January 31 December 1st March 1977 Not Supplied Located by supplier to within 10m                                                                                                                                                                                                                                                                                                                        | D10SE<br>(NE)                                   | 1853                               | 1       | 452700<br>227800 |
|           | Groundwater Vulne                                                                                                                                                                                                       | erability                                                                                                                                                                                                                                                                                                                                                                                                                                                                                                                                                                                                                                        |                                                 |                                    |         |                  |
|           | Geological Classification: Soil Classification: Map Sheet: Scale:                                                                                                                                                       | Major Aquifer (Highly permeable) - These are highly permeable formations usually with a known or probable presence of significant fracturing. They may be highly productive and able to support large abstractions for public water supply and other purposes Soils of High Leaching Potential (H3)- Coarse textured or moderately shallow soils which readily transmit non-absorbed pollutants and liquid discharges but which have some ability to attenuate absorbed pollutants because of their large clay or organic matter contents Sheet 30 Northern Cotswolds 1:100,000                                                                  | D2SW<br>(S)                                     | 0                                  | 1       | 452041<br>226526 |
|           | Groundwater Vulne                                                                                                                                                                                                       | erability                                                                                                                                                                                                                                                                                                                                                                                                                                                                                                                                                                                                                                        |                                                 |                                    |         |                  |
|           | Geological<br>Classification:<br>Soil Classification:<br>Map Sheet:<br>Scale:                                                                                                                                           | Minor Aquifer (Variably permeable) - These can be fractured or potentially fractured rocks, which do not have a high primary permeability, or other formations of variable permeability including unconsolidated deposits. Although not producing large quantities of water for abstraction, they are important for local supplies and in supplying base flow to rivers Soils of High Leaching Potential (U) - Soil information for restored mineral workings and urban areas is based on fewer observations than elsewhere. A worst case vulnerability classification (H) assumed, until proved otherwise Sheet 30 Northern Cotswolds 1:100,000 | D1NE<br>(SE)                                    | 0                                  | 1       | 451983<br>226741 |
|           | Drift Deposits                                                                                                                                                                                                          |                                                                                                                                                                                                                                                                                                                                                                                                                                                                                                                                                                                                                                                  |                                                 |                                    |         |                  |
|           | None                                                                                                                                                                                                                    |                                                                                                                                                                                                                                                                                                                                                                                                                                                                                                                                                                                                                                                  |                                                 |                                    |         |                  |
|           | Extreme Flooding f                                                                                                                                                                                                      | rom Rivers or Sea without Defences                                                                                                                                                                                                                                                                                                                                                                                                                                                                                                                                                                                                               |                                                 |                                    |         |                  |
|           | None                                                                                                                                                                                                                    |                                                                                                                                                                                                                                                                                                                                                                                                                                                                                                                                                                                                                                                  |                                                 |                                    |         |                  |
|           | Flooding from Rive                                                                                                                                                                                                      | rs or Sea without Defences                                                                                                                                                                                                                                                                                                                                                                                                                                                                                                                                                                                                                       |                                                 |                                    |         |                  |
|           | None                                                                                                                                                                                                                    |                                                                                                                                                                                                                                                                                                                                                                                                                                                                                                                                                                                                                                                  |                                                 |                                    |         |                  |
|           | Areas Benefiting fr                                                                                                                                                                                                     | om Flood Defences                                                                                                                                                                                                                                                                                                                                                                                                                                                                                                                                                                                                                                |                                                 |                                    |         |                  |
|           | None                                                                                                                                                                                                                    |                                                                                                                                                                                                                                                                                                                                                                                                                                                                                                                                                                                                                                                  |                                                 |                                    |         |                  |
|           | Flood Water Storag                                                                                                                                                                                                      | e Areas                                                                                                                                                                                                                                                                                                                                                                                                                                                                                                                                                                                                                                          |                                                 |                                    |         |                  |
|           | Flood Defences                                                                                                                                                                                                          |                                                                                                                                                                                                                                                                                                                                                                                                                                                                                                                                                                                                                                                  |                                                 |                                    |         |                  |

### **Waste**

| Map<br>ID | Details                                                       | Quadrant<br>Reference<br>(Compass<br>Direction) | Estimated<br>Distance<br>From Site | Contact | NGR              |
|-----------|---------------------------------------------------------------|-------------------------------------------------|------------------------------------|---------|------------------|
|           | Local Authority Landfill Coverage                             |                                                 |                                    |         |                  |
|           | Name: Cherwell District Council - Has supplied landfill data  |                                                 | 0                                  | 6       | 451983<br>226741 |
|           | Local Authority Landfill Coverage                             |                                                 |                                    |         |                  |
|           | Name: Oxfordshire County Council - Has supplied landfill data |                                                 | 0                                  | 7       | 451983<br>226741 |

### **Hazardous Substances**

| Map<br>ID |                                         | Details                                                                                               | Quadrant<br>Reference<br>(Compass<br>Direction) | Estimated<br>Distance<br>From Site | Contact | NGR              |
|-----------|-----------------------------------------|-------------------------------------------------------------------------------------------------------|-------------------------------------------------|------------------------------------|---------|------------------|
| 1         | Explosive Sites Name: Location: Status: | Cosmic Fireworks Limited Southern Bomb Site, RAF Upper Heyford, Cherwell, Oxfordshire, OX6 3HD Active | D2SE<br>(E)                                     | 840                                | 2       | 452613<br>226556 |
|           | Positional Accuracy:                    | Manually positioned to the address or location                                                        |                                                 |                                    |         |                  |

Order Number: 31993967\_1\_1 Date: 27-Jul-2010 rpr\_ec\_datasheet v47.0 A Landmark Information Group Service Page 4 of 13

| Map<br>ID |                                                                                                                                         | Details                                                                                                                                                                                                                                           | Quadrant<br>Reference<br>(Compass<br>Direction) | Estimated<br>Distance<br>From Site | Contact | NGR              |
|-----------|-----------------------------------------------------------------------------------------------------------------------------------------|---------------------------------------------------------------------------------------------------------------------------------------------------------------------------------------------------------------------------------------------------|-------------------------------------------------|------------------------------------|---------|------------------|
| 2         | BGS Recorded Mine Site Name: Location: Source: Reference: Type: Status: Operator: Operator Location: Periodic Type: Geology: Commodity: | North Leys Farm Chilgrove Drive, Upper Heyford, Oxford, Oxfordshire British Geological Survey, National Geoscience Information Service 57205 Opencast Ceased Unknown Operator Not Supplied Jurassic Great Oolite Group Limestone                  | D2SE<br>(SE)                                    | 619                                | 3       | 452393<br>226490 |
|           | BGS Recorded Mine                                                                                                                       | Located by supplier to within 10m                                                                                                                                                                                                                 |                                                 |                                    |         |                  |
| 3         | Site Name: Location: Source: Reference: Type: Status: Operator: Operator Location: Periodic Type: Geology: Commodity:                   | North Leys Farm Upper Heyford, Oxford, Oxfordshire British Geological Survey, National Geoscience Information Service 57204 Opencast Ceased Unknown Operator Not Supplied Jurassic Great Oolite Group Limestone Located by supplier to within 10m | D5SW<br>(NW)                                    | 915                                | 3       | 451373<br>227111 |
|           | BGS 1:625,000 Solid                                                                                                                     | d Geology                                                                                                                                                                                                                                         |                                                 |                                    |         |                  |
|           | Description:                                                                                                                            | Great Oolite                                                                                                                                                                                                                                      | D1NE<br>(SE)                                    | 0                                  | 3       | 451983<br>226741 |
|           | -                                                                                                                                       | d Areas y not be affected by coal mining sible Ground Stability Hazards                                                                                                                                                                           |                                                 |                                    |         |                  |
|           |                                                                                                                                         | ressible Ground Stability Hazards                                                                                                                                                                                                                 |                                                 |                                    |         |                  |
|           | Hazard Potential:<br>Source:                                                                                                            | No Hazard British Geological Survey, National Geoscience Information Service                                                                                                                                                                      | D1NE<br>(SE)                                    | 0                                  | 3       | 451983<br>226741 |
|           | Potential for Ground                                                                                                                    | d Dissolution Stability Hazards                                                                                                                                                                                                                   |                                                 |                                    |         |                  |
|           | Hazard Potential:<br>Source:                                                                                                            | Very Low<br>British Geological Survey, National Geoscience Information Service                                                                                                                                                                    | D1NE<br>(SE)                                    | 0                                  | 3       | 451983<br>226741 |
|           | Potential for Landsl<br>Hazard Potential:<br>Source:                                                                                    | ide Ground Stability Hazards<br>No Hazard<br>British Geological Survey, National Geoscience Information Service                                                                                                                                   | D1NE<br>(SE)                                    | 0                                  | 3       | 451983<br>226741 |
|           | Potential for Runnin<br>Hazard Potential:<br>Source:                                                                                    | ng Sand Ground Stability Hazards<br>No Hazard<br>British Geological Survey, National Geoscience Information Service                                                                                                                               | D1NE<br>(SE)                                    | 0                                  | 3       | 451983<br>226741 |
|           | Potential for Shrink<br>Hazard Potential:<br>Source:                                                                                    | ing or Swelling Clay Ground Stability Hazards  No Hazard  British Geological Survey, National Geoscience Information Service                                                                                                                      | D1NE<br>(SE)                                    | 0                                  | 3       | 451983<br>226741 |
|           | Radon Potential - R<br>Affected Area:<br>Source:                                                                                        | adon Affected Areas  The property is not in a radon affected area, as less than 1% of homes are above the action level  British Geological Survey, National Geoscience Information Service                                                        | D1NE<br>(SE)                                    | 0                                  | 3       | 451983<br>226741 |
|           |                                                                                                                                         | adon Protection Measures  No radon protective measures are necessary in the construction of new dwellings or extensions  British Geological Survey, National Geoscience Information Service                                                       | D1NE<br>(SE)                                    | 0                                  | 3       | 451983<br>226741 |
|           | Shallow Mining Haz<br>No Hazard                                                                                                         | rards                                                                                                                                                                                                                                             |                                                 |                                    |         |                  |

## **Sensitive Land Use**

| Map<br>ID |                                  | Details                                                                                                                 | Quadrant<br>Reference<br>(Compass<br>Direction) | Estimated<br>Distance<br>From Site | Contact | NGR              |
|-----------|----------------------------------|-------------------------------------------------------------------------------------------------------------------------|-------------------------------------------------|------------------------------------|---------|------------------|
|           | Nitrate Vulnerab                 | le Zones                                                                                                                |                                                 |                                    |         |                  |
| 4         | Name:<br>Description:<br>Source: | Not Supplied Surface Water - Designated 2006 Department for Environment, Food and Rural Affairs (DEFRA - formerly FRCA) | D1NE<br>(SE)                                    | 0                                  | 4       | 451983<br>226741 |
|           | Nitrate Vulnerab                 | ele Zones                                                                                                               |                                                 |                                    |         |                  |
| 5         | Name:<br>Description:<br>Source: | Not Supplied Surface Water and Groundwater Department for Environment, Food and Rural Affairs (DEFRA - formerly FRCA)   | D1NE<br>(N)                                     | 701                                | 4       | 451995<br>226911 |