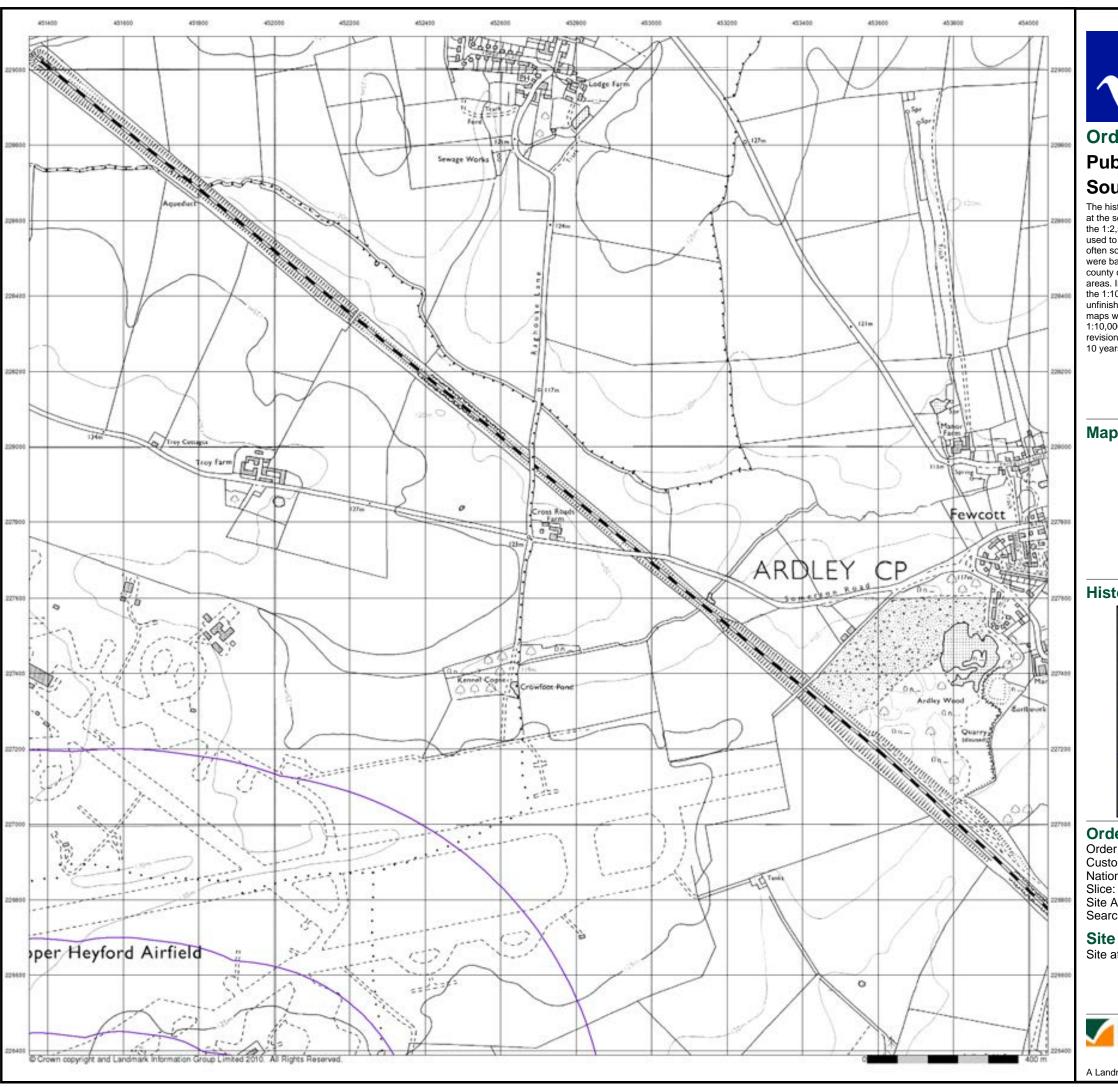

### **Site Details:**

Site at Upper Heyford Airfield Oxfordshire

In the attached datasheet the National Grid References (NGRs) are rounded to the nearest 10m in accordance with Landmark's agreements with a number of Data Suppliers.