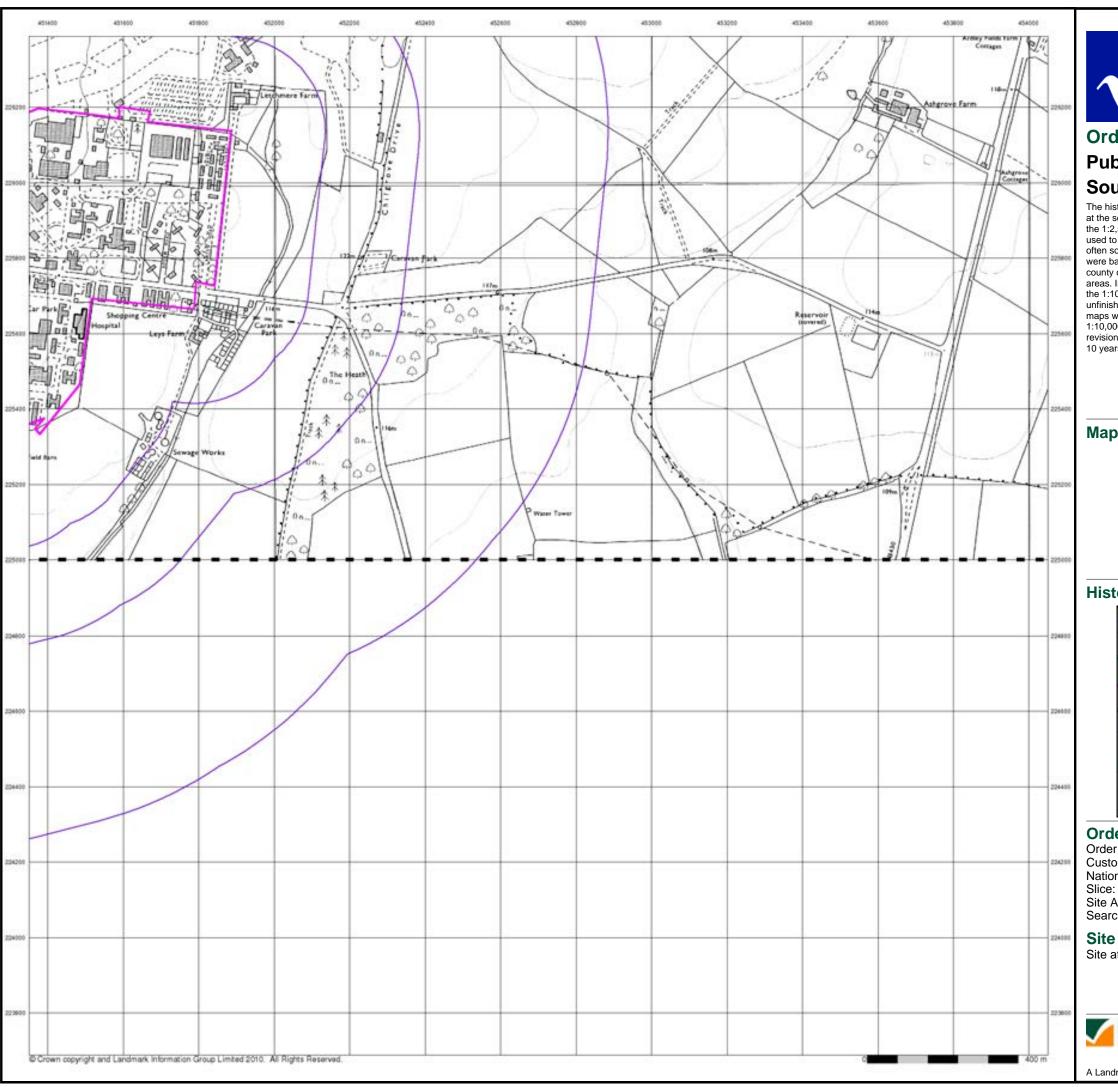

#### Introduction

The Environment Act 1995 has made site sensitivity a key issue, as the legislation pays as much attention to the pathways by which contamination could spread, and to the vulnerable targets of contamination, as it does the potential sources of contamination. For this reason, Landmark's Site Sensitivity maps and Datasheet(s) place great emphasis on statutory data provided by the Environment Agency and the Scottish Environment Protection Agency; it also incorporates data from Natural England (and the Scottish and Welsh equivalents) and Local Authorities; and highlights hydrogeological features required by environmental and geotechnical consultants. It does not include any information concerning past uses of land. The datasheet is produced by querying the Landmark database to a distance defined by the client from a site boundary provided by the client.

In the attached datasheet the National Grid References (NGRs) are rounded to the nearest 10m in accordance with Landmark's agreements with a number of Data Suppliers.