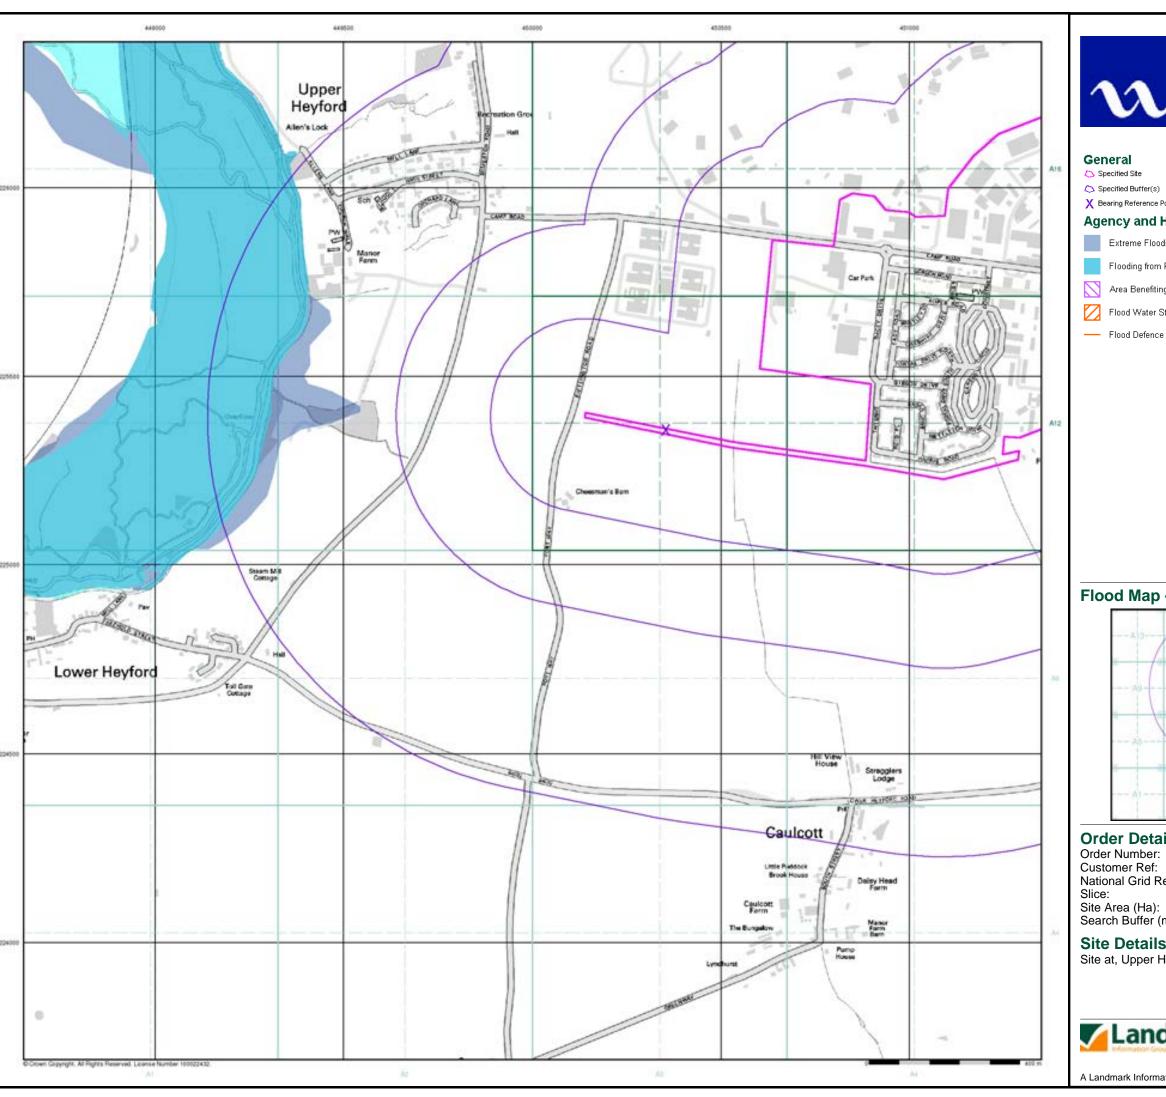

| Map<br>ID |                                                                                                                                                                                                                         | Details                                                                                                                                                                                                                                                                                                                                                                                                                                                                                                                                                                                                                                          | Quadrant<br>Reference<br>(Compass<br>Direction) | Estimated<br>Distance<br>From Site | Contact | NGR              |
|-----------|-------------------------------------------------------------------------------------------------------------------------------------------------------------------------------------------------------------------------|--------------------------------------------------------------------------------------------------------------------------------------------------------------------------------------------------------------------------------------------------------------------------------------------------------------------------------------------------------------------------------------------------------------------------------------------------------------------------------------------------------------------------------------------------------------------------------------------------------------------------------------------------|-------------------------------------------------|------------------------------------|---------|------------------|
|           | Water Abstractions                                                                                                                                                                                                      |                                                                                                                                                                                                                                                                                                                                                                                                                                                                                                                                                                                                                                                  |                                                 |                                    |         |                  |
|           | Operator: Licence Number: Permit Version: Location: Authority: Abstraction: Abstraction Type: Source: Daily Rate (m3): Yearly Rate (m3): Details: Authorised Start: Authorised End: Permit Start Date: Permit End Date: | L F Parker 6/33/02/*G/0092 100 Borehole At Ardley Environment Agency, Anglian Region General Farming And Domestic Water may be abstracted from a single point Groundwater Not Supplied Not Supplied Great Oolite; Status: Perpetuity 01 January 31 December 1st March 1977 Not Supplied Located by supplier to within 10m                                                                                                                                                                                                                                                                                                                        | D10SE<br>(NE)                                   | 1853                               | 1       | 452700<br>227800 |
|           | Groundwater Vulne                                                                                                                                                                                                       | erability                                                                                                                                                                                                                                                                                                                                                                                                                                                                                                                                                                                                                                        |                                                 |                                    |         |                  |
|           | Geological Classification: Soil Classification: Map Sheet: Scale:                                                                                                                                                       | Major Aquifer (Highly permeable) - These are highly permeable formations usually with a known or probable presence of significant fracturing. They may be highly productive and able to support large abstractions for public water supply and other purposes Soils of High Leaching Potential (H3)- Coarse textured or moderately shallow soils which readily transmit non-absorbed pollutants and liquid discharges but which have some ability to attenuate absorbed pollutants because of their large clay or organic matter contents Sheet 30 Northern Cotswolds 1:100,000                                                                  | D2SW<br>(S)                                     | 0                                  | 1       | 452041<br>226526 |
|           | Groundwater Vulne                                                                                                                                                                                                       | erability                                                                                                                                                                                                                                                                                                                                                                                                                                                                                                                                                                                                                                        |                                                 |                                    |         |                  |
|           | Geological<br>Classification:<br>Soil Classification:<br>Map Sheet:<br>Scale:                                                                                                                                           | Minor Aquifer (Variably permeable) - These can be fractured or potentially fractured rocks, which do not have a high primary permeability, or other formations of variable permeability including unconsolidated deposits. Although not producing large quantities of water for abstraction, they are important for local supplies and in supplying base flow to rivers Soils of High Leaching Potential (U) - Soil information for restored mineral workings and urban areas is based on fewer observations than elsewhere. A worst case vulnerability classification (H) assumed, until proved otherwise Sheet 30 Northern Cotswolds 1:100,000 | D1NE<br>(SE)                                    | 0                                  | 1       | 451983<br>226741 |
|           | Drift Deposits                                                                                                                                                                                                          |                                                                                                                                                                                                                                                                                                                                                                                                                                                                                                                                                                                                                                                  |                                                 |                                    |         |                  |
|           | None                                                                                                                                                                                                                    |                                                                                                                                                                                                                                                                                                                                                                                                                                                                                                                                                                                                                                                  |                                                 |                                    |         |                  |
|           | Extreme Flooding f                                                                                                                                                                                                      | rom Rivers or Sea without Defences                                                                                                                                                                                                                                                                                                                                                                                                                                                                                                                                                                                                               |                                                 |                                    |         |                  |
|           | None                                                                                                                                                                                                                    |                                                                                                                                                                                                                                                                                                                                                                                                                                                                                                                                                                                                                                                  |                                                 |                                    |         |                  |
|           | Flooding from Rive                                                                                                                                                                                                      | rs or Sea without Defences                                                                                                                                                                                                                                                                                                                                                                                                                                                                                                                                                                                                                       |                                                 |                                    |         |                  |
|           | None                                                                                                                                                                                                                    |                                                                                                                                                                                                                                                                                                                                                                                                                                                                                                                                                                                                                                                  |                                                 |                                    |         |                  |
|           | Areas Benefiting fr                                                                                                                                                                                                     | om Flood Defences                                                                                                                                                                                                                                                                                                                                                                                                                                                                                                                                                                                                                                |                                                 |                                    |         |                  |
|           | None                                                                                                                                                                                                                    |                                                                                                                                                                                                                                                                                                                                                                                                                                                                                                                                                                                                                                                  |                                                 |                                    |         |                  |
|           | Flood Water Storag                                                                                                                                                                                                      | e Areas                                                                                                                                                                                                                                                                                                                                                                                                                                                                                                                                                                                                                                          |                                                 |                                    |         |                  |
|           | Flood Defences                                                                                                                                                                                                          |                                                                                                                                                                                                                                                                                                                                                                                                                                                                                                                                                                                                                                                  |                                                 |                                    |         |                  |