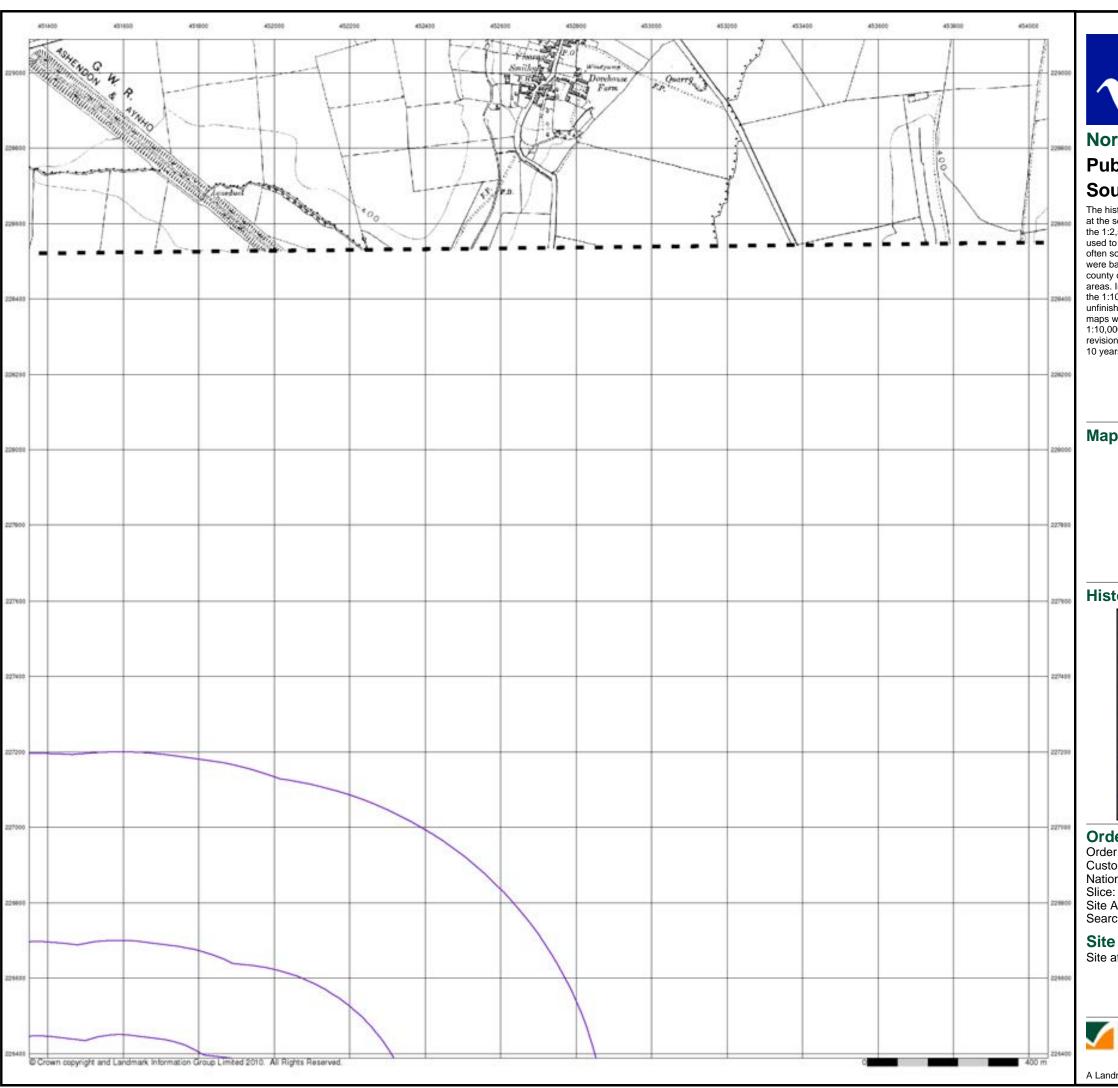

In the attached datasheet the National Grid References (NGRs) are rounded to the nearest 10m in accordance with Landmark's agreements with a number of Data Suppliers.