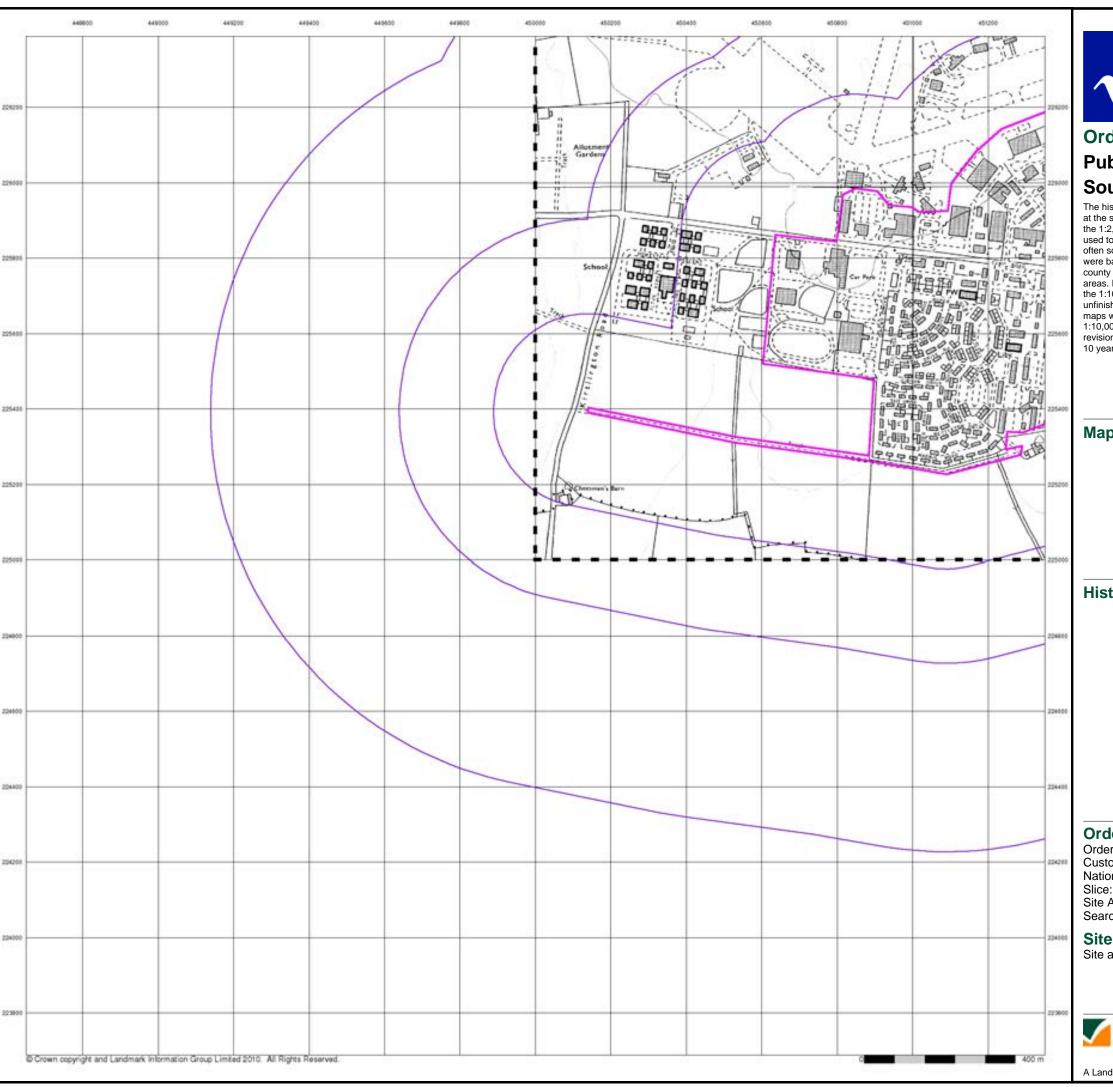

### **Site Details:**

Site at Upper Heyford Airfield Oxfordshire

#### Introduction

The Environment Act 1995 has made site sensitivity a key issue, as the legislation pays as much attention to the pathways by which contamination could spread, and to the vulnerable targets of contamination, as it does the potential sources of contamination. For this reason, Landmark's Site Sensitivity maps and Datasheet(s) place great emphasis on statutory data provided by the Environment Agency and the Scottish Environment Protection Agency; it also incorporates data from Natural England (and the Scottish and Welsh equivalents) and Local Authorities; and highlights hydrogeological features required by environmental and geotechnical consultants. It does not include any information concerning past uses of land. The datasheet is produced by querying the Landmark database to a distance defined by the client from a site boundary provided by the client.

In the attached datasheet the National Grid References (NGRs) are rounded to the nearest 10m in accordance with Landmark's agreements with a number of Data Suppliers.