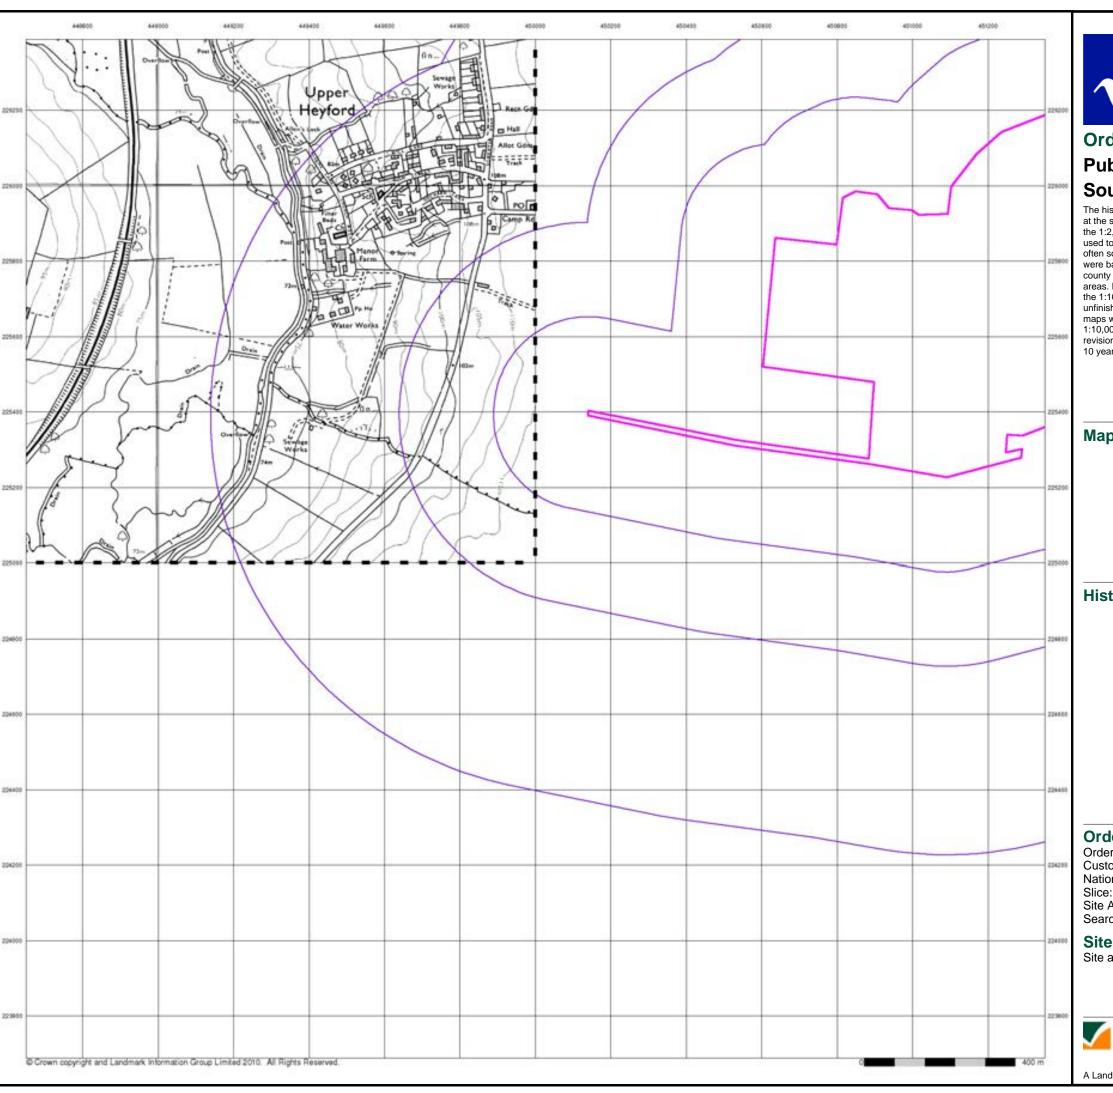

### **Site Details:**

Site at Upper Heyford Airfield Oxfordshire

In the attached datasheet the National Grid References (NGRs) are rounded to the nearest 10m in accordance with Landmark's agreements with a number of Data Suppliers.