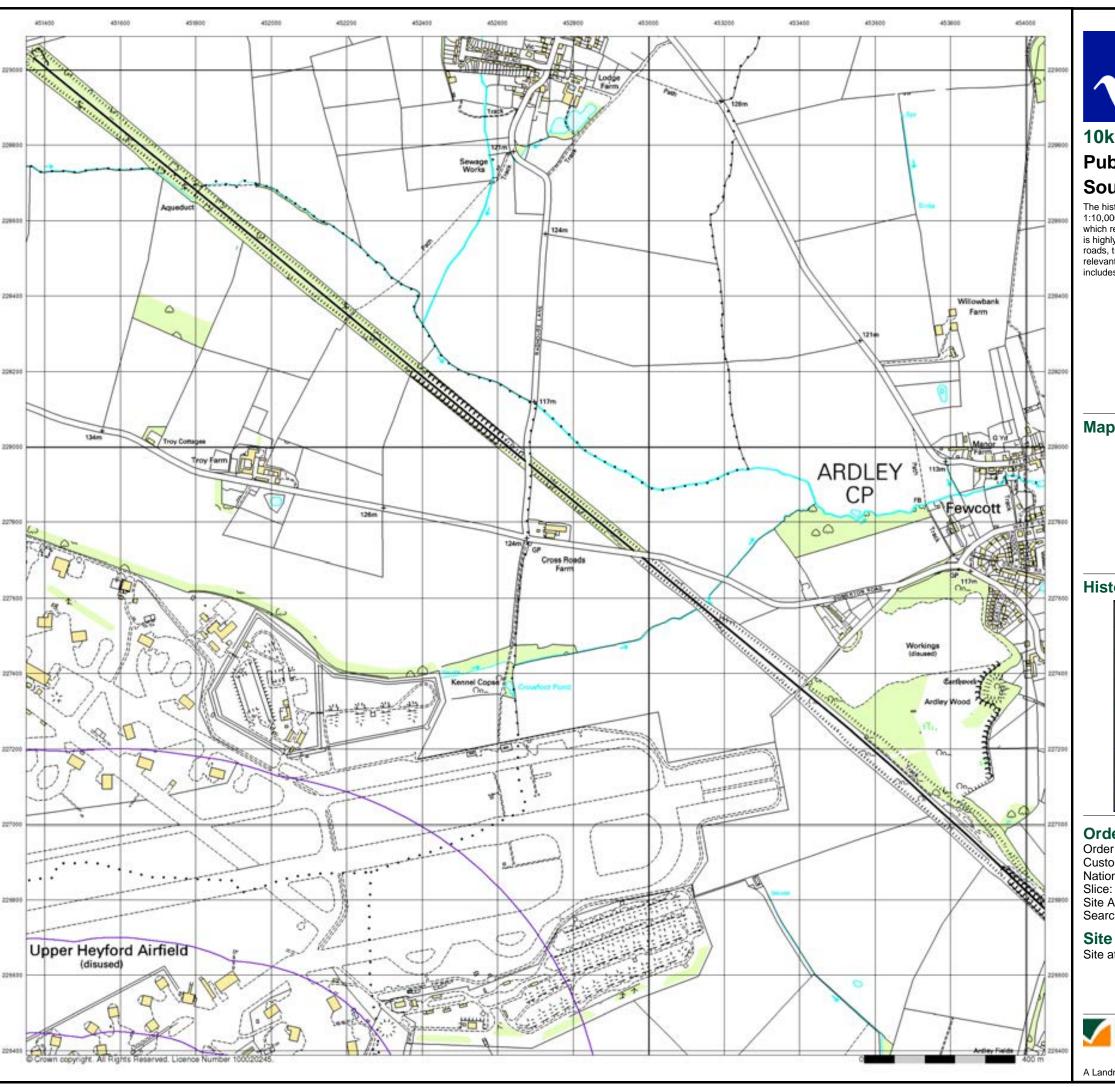

### **Site Details:**

Site at Upper Heyford Airfield Oxfordshire

Page 1 of 13

| Map<br>ID |                                                                                                                                                                                                                                              | Details                                                                                                                                                                                                                                                                                                                                                                                   | Quadrant<br>Reference<br>(Compass<br>Direction) | Estimated<br>Distance<br>From Site | Contact | NGR              |
|-----------|----------------------------------------------------------------------------------------------------------------------------------------------------------------------------------------------------------------------------------------------|-------------------------------------------------------------------------------------------------------------------------------------------------------------------------------------------------------------------------------------------------------------------------------------------------------------------------------------------------------------------------------------------|-------------------------------------------------|------------------------------------|---------|------------------|
|           | Nearest Surface Wa                                                                                                                                                                                                                           | nter Feature                                                                                                                                                                                                                                                                                                                                                                              |                                                 |                                    |         |                  |
|           | None                                                                                                                                                                                                                                         |                                                                                                                                                                                                                                                                                                                                                                                           |                                                 |                                    |         |                  |
|           | Water Abstractions                                                                                                                                                                                                                           |                                                                                                                                                                                                                                                                                                                                                                                           | 2005                                            | 4700                               | ,       | 4=4000           |
|           | Operator: Licence Number: Permit Version: Location: Authority: Abstraction: Abstraction Type: Source: Daily Rate (m3): Yearly Rate (m3): Details: Authorised Start: Authorised End: Permit Start Date: Permit End Date: Positional Accuracy: | R Hill Esq 6/33/02/*g/095 Not Supplied Borehole At Troy Farm, SOMERTON Environment Agency, Anglian Region Domestic & Agriculture Not Supplied Well And Borehole 2 9090 Great Oolite; Status: Revoked Not Supplied Not Supplied Not Supplied Not Supplied Not Supplied Not Supplied Located by supplier to within 100m                                                                     | D9SE<br>(N)                                     | 1726                               | 1       | 451900<br>227900 |
|           | Water Abstractions                                                                                                                                                                                                                           |                                                                                                                                                                                                                                                                                                                                                                                           |                                                 |                                    |         |                  |
|           | Operator: Licence Number: Permit Version: Location: Authority: Abstraction Type: Source: Daily Rate (m3): Yearly Rate (m3): Details: Authorised Start: Authorised End: Permit Start Date: Permit End Date: Positional Accuracy:              | R & M Power 6/33/02/*G/0128 100 Borehole At Somerton Environment Agency, Anglian Region General Farming And Domestic Water may be abstracted from a single point Groundwater Not Supplied Not Supplied Not Supplied 01 January 31 December 1st March 1994 Not Supplied Located by supplier to within 100m                                                                                 | D9SE<br>(N)                                     | 1727                               | 1       | 451940<br>227895 |
|           | Water Abstractions                                                                                                                                                                                                                           |                                                                                                                                                                                                                                                                                                                                                                                           |                                                 |                                    |         |                  |
|           | -                                                                                                                                                                                                                                            | R & M Power 6/33/02/*G/0128 100 Borehole At Somerton Environment Agency, Anglian Region Household Private Water Undertaking: Drinking; Cooking; Sanitary; Washing; (Small Garden) Water may be abstracted from a single point Groundwater Not Supplied Not Supplied Great Oolite; Status: Perpetuity 01 January 31 December 1st March 1994 Not Supplied Located by supplier to within 10m | D9SE<br>(N)                                     | 1728                               | 1       | 451945<br>227895 |
|           | Water Abstractions                                                                                                                                                                                                                           |                                                                                                                                                                                                                                                                                                                                                                                           | D005                                            | 4700                               |         | 454040           |
|           | Operator: Licence Number: Permit Version: Location: Authority: Abstraction: Abstraction Type: Source: Daily Rate (m3): Yearly Rate (m3): Details: Authorised Start: Authorised End: Permit Start Date: Permit End Date: Positional Accuracy: | R J And M R Power 6/33/02/*g/128 Not Supplied Borehole, SOMERTON Environment Agency, Anglian Region Private Water Undertaking Not Supplied Well And Borehole 1 15400 Great Oolite; Status: Perpetuity Not Supplied Located by supplier to within 10m                                                        | D9SE<br>(N)                                     | 1732                               | 1       | 451940<br>227900 |

| Map<br>ID |                                                                                                                                                                                                                         | Details                                                                                                                                                                                                                                                                                                                                                                                                                                                                                                                                                                                                                                          | Quadrant<br>Reference<br>(Compass<br>Direction) | Estimated<br>Distance<br>From Site | Contact | NGR              |
|-----------|-------------------------------------------------------------------------------------------------------------------------------------------------------------------------------------------------------------------------|--------------------------------------------------------------------------------------------------------------------------------------------------------------------------------------------------------------------------------------------------------------------------------------------------------------------------------------------------------------------------------------------------------------------------------------------------------------------------------------------------------------------------------------------------------------------------------------------------------------------------------------------------|-------------------------------------------------|------------------------------------|---------|------------------|
|           | Water Abstractions                                                                                                                                                                                                      |                                                                                                                                                                                                                                                                                                                                                                                                                                                                                                                                                                                                                                                  |                                                 |                                    |         |                  |
|           | Operator: Licence Number: Permit Version: Location: Authority: Abstraction: Abstraction Type: Source: Daily Rate (m3): Yearly Rate (m3): Details: Authorised Start: Authorised End: Permit Start Date: Permit End Date: | L F Parker 6/33/02/*G/0092 100 Borehole At Ardley Environment Agency, Anglian Region General Farming And Domestic Water may be abstracted from a single point Groundwater Not Supplied Not Supplied Great Oolite; Status: Perpetuity 01 January 31 December 1st March 1977 Not Supplied Located by supplier to within 10m                                                                                                                                                                                                                                                                                                                        | D10SE<br>(NE)                                   | 1853                               | 1       | 452700<br>227800 |
|           | Groundwater Vulne                                                                                                                                                                                                       | erability                                                                                                                                                                                                                                                                                                                                                                                                                                                                                                                                                                                                                                        |                                                 |                                    |         |                  |
|           | Geological Classification: Soil Classification: Map Sheet: Scale:                                                                                                                                                       | Major Aquifer (Highly permeable) - These are highly permeable formations usually with a known or probable presence of significant fracturing. They may be highly productive and able to support large abstractions for public water supply and other purposes Soils of High Leaching Potential (H3)- Coarse textured or moderately shallow soils which readily transmit non-absorbed pollutants and liquid discharges but which have some ability to attenuate absorbed pollutants because of their large clay or organic matter contents Sheet 30 Northern Cotswolds 1:100,000                                                                  | D2SW<br>(S)                                     | 0                                  | 1       | 452041<br>226526 |
|           | Groundwater Vulne                                                                                                                                                                                                       | erability                                                                                                                                                                                                                                                                                                                                                                                                                                                                                                                                                                                                                                        |                                                 |                                    |         |                  |
|           | Geological<br>Classification:<br>Soil Classification:<br>Map Sheet:<br>Scale:                                                                                                                                           | Minor Aquifer (Variably permeable) - These can be fractured or potentially fractured rocks, which do not have a high primary permeability, or other formations of variable permeability including unconsolidated deposits. Although not producing large quantities of water for abstraction, they are important for local supplies and in supplying base flow to rivers Soils of High Leaching Potential (U) - Soil information for restored mineral workings and urban areas is based on fewer observations than elsewhere. A worst case vulnerability classification (H) assumed, until proved otherwise Sheet 30 Northern Cotswolds 1:100,000 | D1NE<br>(SE)                                    | 0                                  | 1       | 451983<br>226741 |
|           | Drift Deposits                                                                                                                                                                                                          |                                                                                                                                                                                                                                                                                                                                                                                                                                                                                                                                                                                                                                                  |                                                 |                                    |         |                  |
|           | None                                                                                                                                                                                                                    |                                                                                                                                                                                                                                                                                                                                                                                                                                                                                                                                                                                                                                                  |                                                 |                                    |         |                  |
|           | Extreme Flooding f                                                                                                                                                                                                      | rom Rivers or Sea without Defences                                                                                                                                                                                                                                                                                                                                                                                                                                                                                                                                                                                                               |                                                 |                                    |         |                  |
|           | None                                                                                                                                                                                                                    |                                                                                                                                                                                                                                                                                                                                                                                                                                                                                                                                                                                                                                                  |                                                 |                                    |         |                  |
|           | Flooding from Rive                                                                                                                                                                                                      | rs or Sea without Defences                                                                                                                                                                                                                                                                                                                                                                                                                                                                                                                                                                                                                       |                                                 |                                    |         |                  |
|           | None                                                                                                                                                                                                                    |                                                                                                                                                                                                                                                                                                                                                                                                                                                                                                                                                                                                                                                  |                                                 |                                    |         |                  |
|           | Areas Benefiting fr                                                                                                                                                                                                     | om Flood Defences                                                                                                                                                                                                                                                                                                                                                                                                                                                                                                                                                                                                                                |                                                 |                                    |         |                  |
|           | None                                                                                                                                                                                                                    |                                                                                                                                                                                                                                                                                                                                                                                                                                                                                                                                                                                                                                                  |                                                 |                                    |         |                  |
|           | Flood Water Storag                                                                                                                                                                                                      | e Areas                                                                                                                                                                                                                                                                                                                                                                                                                                                                                                                                                                                                                                          |                                                 |                                    |         |                  |
|           | Flood Defences                                                                                                                                                                                                          |                                                                                                                                                                                                                                                                                                                                                                                                                                                                                                                                                                                                                                                  |                                                 |                                    |         |                  |

### **Waste**

| Map<br>ID | Details                                                       | Quadrant<br>Reference<br>(Compass<br>Direction) | Estimated<br>Distance<br>From Site | Contact | NGR              |
|-----------|---------------------------------------------------------------|-------------------------------------------------|------------------------------------|---------|------------------|
|           | Local Authority Landfill Coverage                             |                                                 |                                    |         |                  |
|           | Name: Cherwell District Council - Has supplied landfill data  |                                                 | 0                                  | 6       | 451983<br>226741 |
|           | Local Authority Landfill Coverage                             |                                                 |                                    |         |                  |
|           | Name: Oxfordshire County Council - Has supplied landfill data |                                                 | 0                                  | 7       | 451983<br>226741 |

### **Hazardous Substances**

| Map<br>ID |                                         | Details                                                                                               | Quadrant<br>Reference<br>(Compass<br>Direction) | Estimated<br>Distance<br>From Site | Contact | NGR              |
|-----------|-----------------------------------------|-------------------------------------------------------------------------------------------------------|-------------------------------------------------|------------------------------------|---------|------------------|
| 1         | Explosive Sites Name: Location: Status: | Cosmic Fireworks Limited Southern Bomb Site, RAF Upper Heyford, Cherwell, Oxfordshire, OX6 3HD Active | D2SE<br>(E)                                     | 840                                | 2       | 452613<br>226556 |
|           | Positional Accuracy:                    | Manually positioned to the address or location                                                        |                                                 |                                    |         |                  |

Order Number: 31993967\_1\_1 Date: 27-Jul-2010 rpr\_ec\_datasheet v47.0 A Landmark Information Group Service Page 4 of 13

| Map<br>ID |                                                                                                                                         | Details                                                                                                                                                                                                                                           | Quadrant<br>Reference<br>(Compass<br>Direction) | Estimated<br>Distance<br>From Site | Contact | NGR              |
|-----------|-----------------------------------------------------------------------------------------------------------------------------------------|---------------------------------------------------------------------------------------------------------------------------------------------------------------------------------------------------------------------------------------------------|-------------------------------------------------|------------------------------------|---------|------------------|
| 2         | BGS Recorded Mine Site Name: Location: Source: Reference: Type: Status: Operator: Operator Location: Periodic Type: Geology: Commodity: | North Leys Farm Chilgrove Drive, Upper Heyford, Oxford, Oxfordshire British Geological Survey, National Geoscience Information Service 57205 Opencast Ceased Unknown Operator Not Supplied Jurassic Great Oolite Group Limestone                  | D2SE<br>(SE)                                    | 619                                | 3       | 452393<br>226490 |
|           | BGS Recorded Mine                                                                                                                       | Located by supplier to within 10m                                                                                                                                                                                                                 |                                                 |                                    |         |                  |
| 3         | Site Name: Location: Source: Reference: Type: Status: Operator: Operator Location: Periodic Type: Geology: Commodity:                   | North Leys Farm Upper Heyford, Oxford, Oxfordshire British Geological Survey, National Geoscience Information Service 57204 Opencast Ceased Unknown Operator Not Supplied Jurassic Great Oolite Group Limestone Located by supplier to within 10m | D5SW<br>(NW)                                    | 915                                | 3       | 451373<br>227111 |
|           | BGS 1:625,000 Solid                                                                                                                     | d Geology                                                                                                                                                                                                                                         |                                                 |                                    |         |                  |
|           | Description:                                                                                                                            | Great Oolite                                                                                                                                                                                                                                      | D1NE<br>(SE)                                    | 0                                  | 3       | 451983<br>226741 |
|           | -                                                                                                                                       | d Areas y not be affected by coal mining sible Ground Stability Hazards                                                                                                                                                                           |                                                 |                                    |         |                  |
|           |                                                                                                                                         | ressible Ground Stability Hazards                                                                                                                                                                                                                 |                                                 |                                    |         |                  |
|           | Hazard Potential:<br>Source:                                                                                                            | No Hazard British Geological Survey, National Geoscience Information Service                                                                                                                                                                      | D1NE<br>(SE)                                    | 0                                  | 3       | 451983<br>226741 |
|           | Potential for Ground                                                                                                                    | d Dissolution Stability Hazards                                                                                                                                                                                                                   |                                                 |                                    |         |                  |
|           | Hazard Potential:<br>Source:                                                                                                            | Very Low<br>British Geological Survey, National Geoscience Information Service                                                                                                                                                                    | D1NE<br>(SE)                                    | 0                                  | 3       | 451983<br>226741 |
|           | Potential for Landsl<br>Hazard Potential:<br>Source:                                                                                    | ide Ground Stability Hazards<br>No Hazard<br>British Geological Survey, National Geoscience Information Service                                                                                                                                   | D1NE<br>(SE)                                    | 0                                  | 3       | 451983<br>226741 |
|           | Potential for Runnin<br>Hazard Potential:<br>Source:                                                                                    | ng Sand Ground Stability Hazards<br>No Hazard<br>British Geological Survey, National Geoscience Information Service                                                                                                                               | D1NE<br>(SE)                                    | 0                                  | 3       | 451983<br>226741 |
|           | Potential for Shrink<br>Hazard Potential:<br>Source:                                                                                    | ing or Swelling Clay Ground Stability Hazards  No Hazard  British Geological Survey, National Geoscience Information Service                                                                                                                      | D1NE<br>(SE)                                    | 0                                  | 3       | 451983<br>226741 |
|           | Radon Potential - R<br>Affected Area:<br>Source:                                                                                        | adon Affected Areas  The property is not in a radon affected area, as less than 1% of homes are above the action level  British Geological Survey, National Geoscience Information Service                                                        | D1NE<br>(SE)                                    | 0                                  | 3       | 451983<br>226741 |
|           |                                                                                                                                         | adon Protection Measures  No radon protective measures are necessary in the construction of new dwellings or extensions  British Geological Survey, National Geoscience Information Service                                                       | D1NE<br>(SE)                                    | 0                                  | 3       | 451983<br>226741 |
|           | Shallow Mining Haz<br>No Hazard                                                                                                         | rards                                                                                                                                                                                                                                             |                                                 |                                    |         |                  |

## **Sensitive Land Use**

| Map<br>ID |                                  | Details                                                                                                                 | Quadrant<br>Reference<br>(Compass<br>Direction) | Estimated<br>Distance<br>From Site | Contact | NGR              |
|-----------|----------------------------------|-------------------------------------------------------------------------------------------------------------------------|-------------------------------------------------|------------------------------------|---------|------------------|
|           | Nitrate Vulnerab                 | le Zones                                                                                                                |                                                 |                                    |         |                  |
| 4         | Name:<br>Description:<br>Source: | Not Supplied Surface Water - Designated 2006 Department for Environment, Food and Rural Affairs (DEFRA - formerly FRCA) | D1NE<br>(SE)                                    | 0                                  | 4       | 451983<br>226741 |
|           | Nitrate Vulnerab                 | ele Zones                                                                                                               |                                                 |                                    |         |                  |
| 5         | Name:<br>Description:<br>Source: | Not Supplied Surface Water and Groundwater Department for Environment, Food and Rural Affairs (DEFRA - formerly FRCA)   | D1NE<br>(N)                                     | 701                                | 4       | 451995<br>226911 |