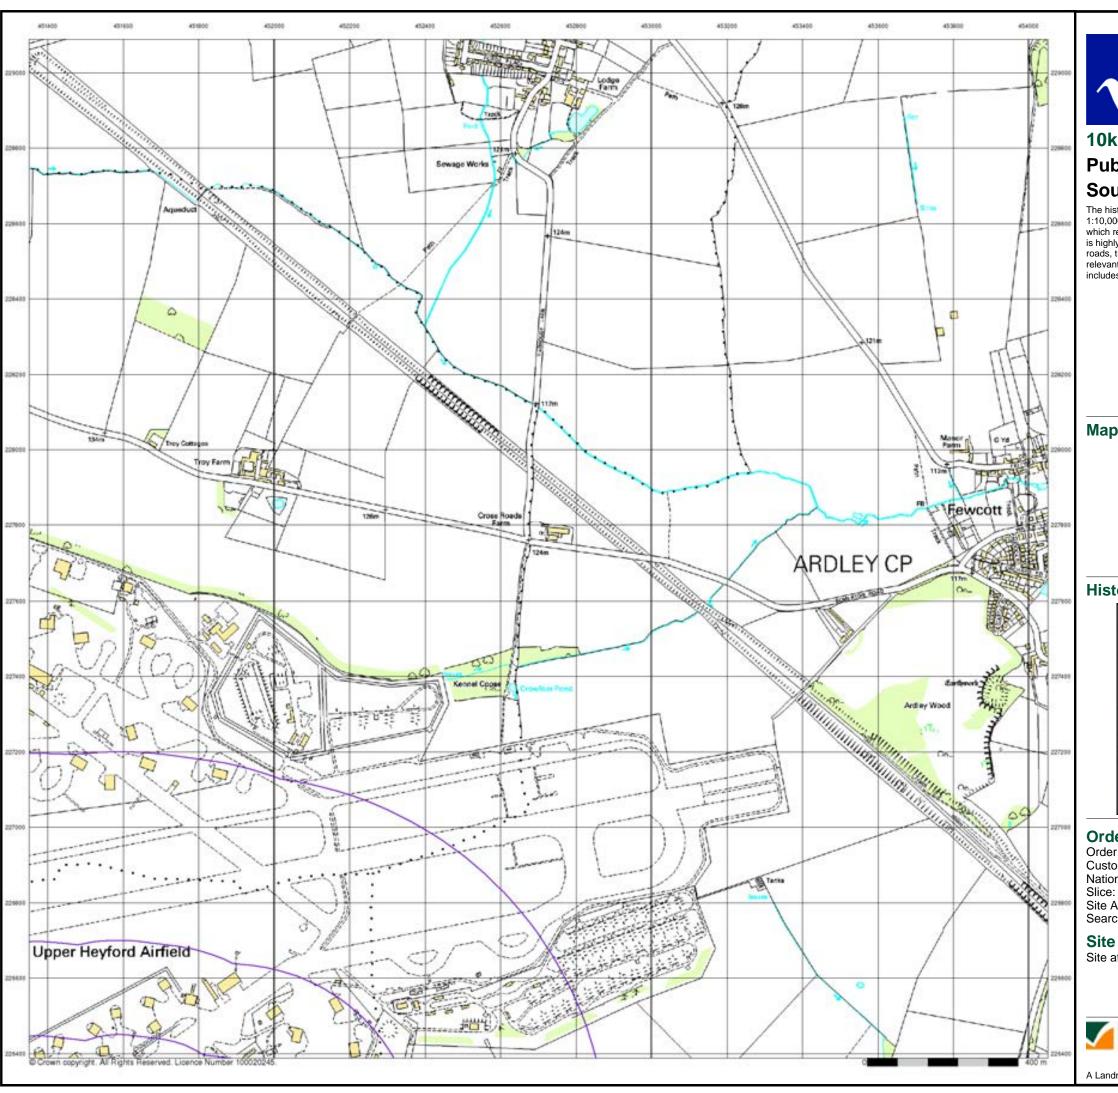

a number of sources. The maps appear unfinished - with all military camps and other strategic sites removed. These maps were initially overprinted with the National Grid. In 1970, the first 1:10,000 maps were produced using the Transverse Mercator Projection. The revision process continued until recently, with new editions appearing every 10 years or so for urban areas.

## Map Name(s) and Date(s)



## **Historical Map - Slice D**



#### **Order Details**

Order Number: 31993967\_1\_1 Customer Ref: 10658

National Grid Reference: 451980, 226740

Site Area (Ha): 76.28 Search Buffer (m): 1000

#### **Site Details**

Site at, Upper Heyford Airfield, Oxfordshire



el: 0844 844 9952 ax: 0844 844 9951 eb: www.envirocheck.

A Landmark Information Group Service v40.0 27-Jul-2010 Page 11 of 14





## 10k Raster Mapping Published 1999 Source map scale - 1:10,000

The historical maps shown were produced from the Ordnance Survey's 1:10,000 colour raster mapping. These maps are derived from Landplan which replaced the old 1:10,000 maps originally published in 1970. The data is highly detailed showing buildings, fences and field boundaries as well as all roads, tracks and paths. Road names are also included together with the relevant road number and classification. Boundary information depiction includes county, unitary authority, district, civil parish and constituency.

## Map Name(s) and Date(s)



#### **Historical Map - Slice D**



#### **Order Details**

Order Number: 31993967\_1\_1 Customer Ref: 10658

National Grid Reference: 451980, 226740

Site Area (Ha): 76.28 Search Buff