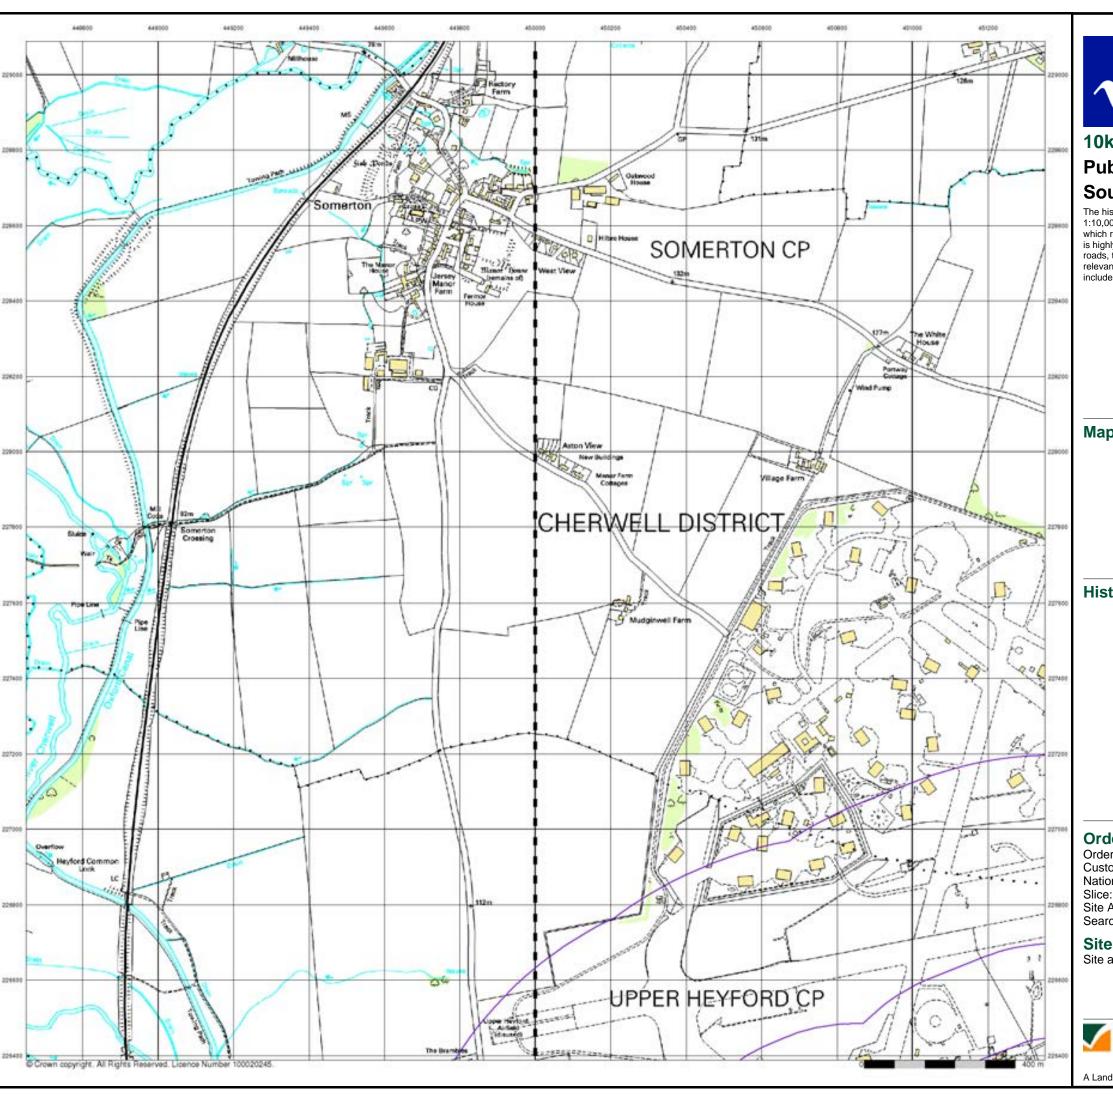

### **Site Details:**

Site at Upper Heyford Airfield Oxfordshire

In the attached datasheet the National Grid References (NGRs) are rounded to the nearest 10m in accordance with Landmark's agreements with a number of Data Suppliers.