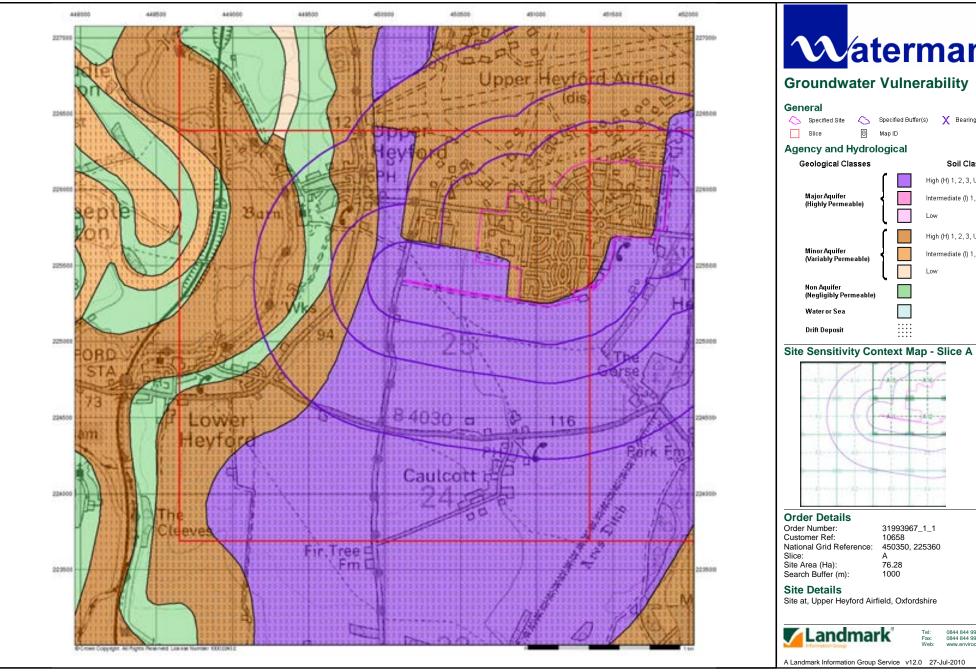

| Map<br>ID |                                                                                                                                                                                                                         | Details                                                                                                                                                                                                                                                                                                                                                                                                                                                                                                                                                                                                                                          | Quadrant<br>Reference<br>(Compass<br>Direction) | Estimated<br>Distance<br>From Site | Contact | NGR              |
|-----------|-------------------------------------------------------------------------------------------------------------------------------------------------------------------------------------------------------------------------|--------------------------------------------------------------------------------------------------------------------------------------------------------------------------------------------------------------------------------------------------------------------------------------------------------------------------------------------------------------------------------------------------------------------------------------------------------------------------------------------------------------------------------------------------------------------------------------------------------------------------------------------------|-------------------------------------------------|------------------------------------|---------|------------------|
|           | Water Abstractions                                                                                                                                                                                                      |                                                                                                                                                                                                                                                                                                                                                                                                                                                                                                                                                                                                                                                  |                                                 |                                    |         |                  |
|           | Operator: Licence Number: Permit Version: Location: Authority: Abstraction: Abstraction Type: Source: Daily Rate (m3): Yearly Rate (m3): Details: Authorised Start: Authorised End: Permit Start Date: Permit End Date: | L F Parker 6/33/02/*G/0092 100 Borehole At Ardley Environment Agency, Anglian Region General Farming And Domestic Water may be abstracted from a single point Groundwater Not Supplied Not Supplied Great Oolite; Status: Perpetuity 01 January 31 December 1st March 1977 Not Supplied Located by supplier to within 10m                                                                                                                                                                                                                                                                                                                        | D10SE<br>(NE)                                   | 1853                               | 1       | 452700<br>227800 |
|           | Groundwater Vulne                                                                                                                                                                                                       | erability                                                                                                                                                                                                                                                                                                                                                                                                                                                                                                                                                                                                                                        |                                                 |                                    |         |                  |
|           | Geological Classification: Soil Classification: Map Sheet: Scale:                                                                                                                                                       | Major Aquifer (Highly permeable) - These are highly permeable formations usually with a known or probable presence of significant fracturing. They may be highly productive and able to support large abstractions for public water supply and other purposes Soils of High Leaching Potential (H3)- Coarse textured or moderately shallow soils which readily transmit non-absorbed pollutants and liquid discharges but which have some ability to attenuate absorbed pollutants because of their large clay or organic matter contents Sheet 30 Northern Cotswolds 1:100,000                                                                  | D2SW<br>(S)                                     | 0                                  | 1       | 452041<br>226526 |
|           | Groundwater Vulne                                                                                                                                                                                                       | erability                                                                                                                                                                                                                                                                                                                                                                                                                                                                                                                                                                                                                                        |                                                 |                                    |         |                  |
|           | Geological<br>Classification:<br>Soil Classification:<br>Map Sheet:<br>Scale:                                                                                                                                           | Minor Aquifer (Variably permeable) - These can be fractured or potentially fractured rocks, which do not have a high primary permeability, or other formations of variable permeability including unconsolidated deposits. Although not producing large quantities of water for abstraction, they are important for local supplies and in supplying base flow to rivers Soils of High Leaching Potential (U) - Soil information for restored mineral workings and urban areas is based on fewer observations than elsewhere. A worst case vulnerability classification (H) assumed, until proved otherwise Sheet 30 Northern Cotswolds 1:100,000 | D1NE<br>(SE)                                    | 0                                  | 1       | 451983<br>226741 |
|           | Drift Deposits                                                                                                                                                                                                          |                                                                                                                                                                                                                                                                                                                                                                                                                                                                                                                                                                                                                                                  |                                                 |                                    |         |                  |
|           | None                                                                                                                                                                                                                    |                                                                                                                                                                                                                                                                                                                                                                                                                                                                                                                                                                                                                                                  |                                                 |                                    |         |                  |
|           | Extreme Flooding f                                                                                                                                                                                                      | rom Rivers or Sea without Defences                                                                                                                                                                                                                                                                                                                                                                                                                                                                                                                                                                                                               |                                                 |                                    |         |                  |
|           | None                                                                                                                                                                                                                    |                                                                                                                                                                                                                                                                                                                                                                                                                                                                                                                                                                                                                                                  |                                                 |                                    |         |                  |
|           | Flooding from Rive                                                                                                                                                                                                      | rs or Sea without Defences                                                                                                                                                                                                                                                                                                                                                                                                                                                                                                                                                                                                                       |                                                 |                                    |         |                  |
|           | None                                                                                                                                                                                                                    |                                                                                                                                                                                                                                                                                                                                                                                                                                                                                                                                                                                                                                                  |                                                 |                                    |         |                  |
|           | Areas Benefiting fr                                                                                                                                                                                                     | om Flood Defences                                                                                                                                                                                                                                                                                                                                                                                                                                                                                                                                                                                                                                |                                                 |                                    |         |                  |
|           | None                                                                                                                                                                                                                    |                                                                                                                                                                                                                                                                                                                                                                                                                                                                                                                                                                                                                                                  |                                                 |                                    |         |                  |
|           | Flood Water Storag                                                                                                                                                                                                      | e Areas                                                                                                                                                                                                                                                                                                                                                                                                                                                                                                                                                                                                                                          |                                                 |                                    |         |                  |
|           | Flood Defences                                                                                                                                                                                                          |                                                                                                                                                                                                                                                                                                                                                                                                                                                                                                                                                                                                                                                  |                                                 |                                    |         |                  |