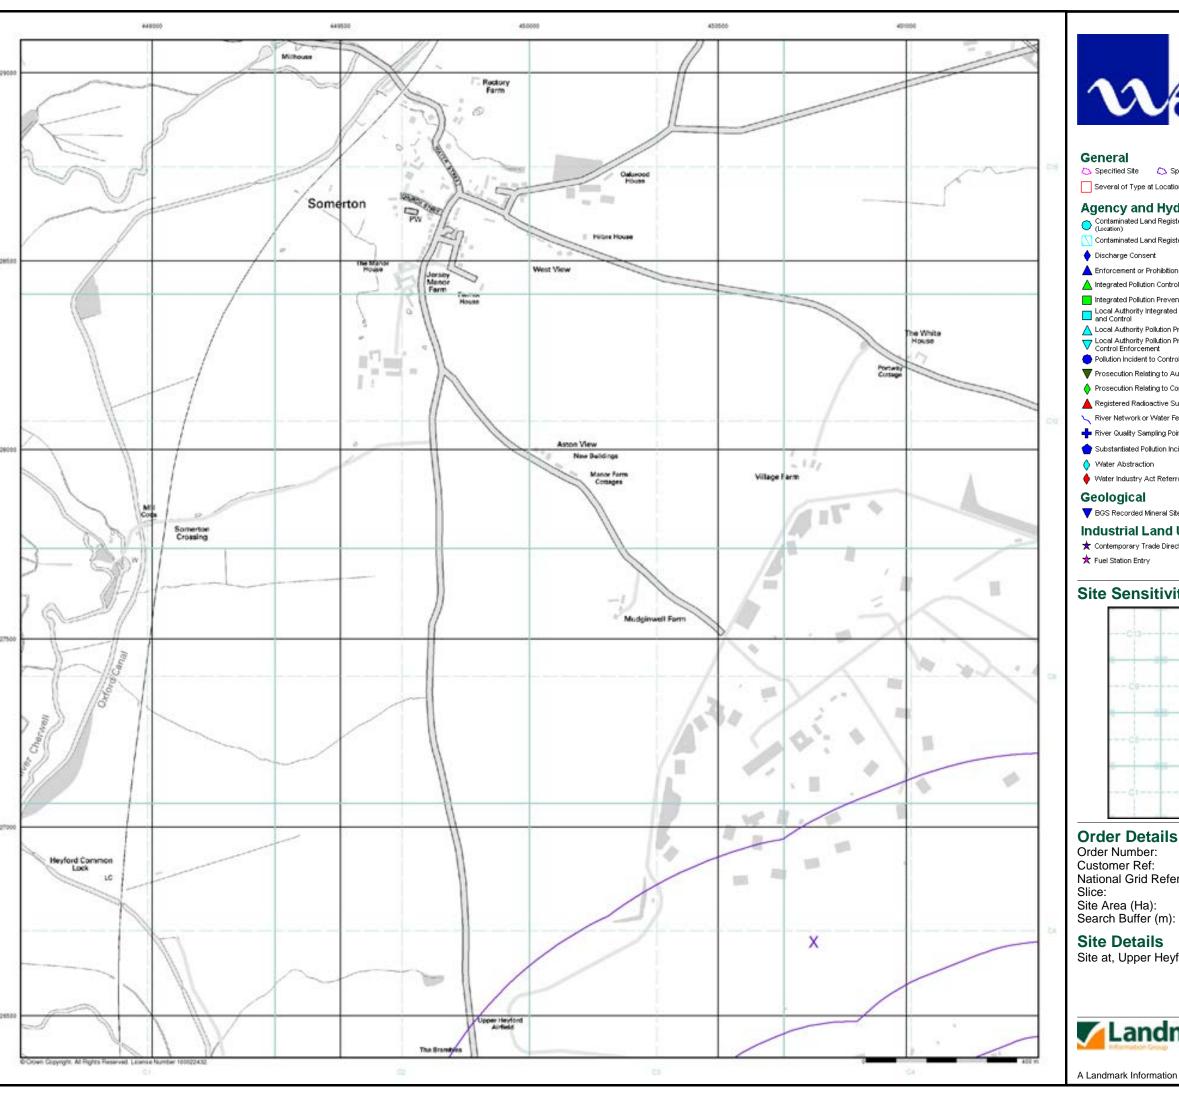

### **Order Details:**

**Order Number:** 

31993967\_1\_1

**Customer Reference:** 

10658

**National Grid Reference:** 

451980, 226740

Slice:

### **Site Details:**

Site at Upper Heyford Airfield Oxfordshire