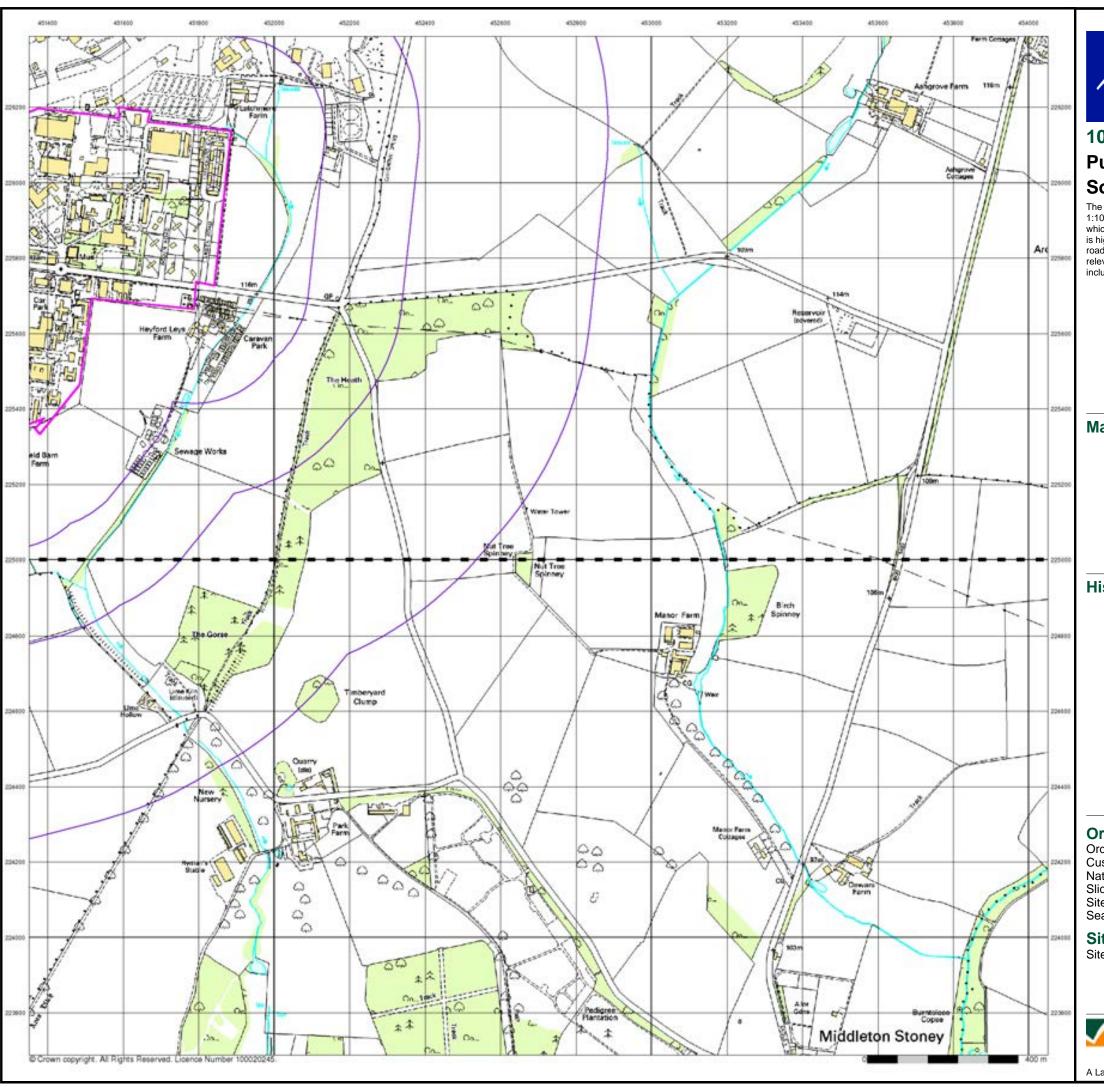

e old 1:10,000 maps originally published in 1970. The data is highly detailed showing buildings, fences and field boundaries as well as all roads, tracks and paths. Road names are also included together with the relevant road number and classification. Boundary information depiction includes county, unitary authority, district, civil parish and constituency.

### Map Name(s) and Date(s)



#### **Historical Map - Slice B**



#### **Order Details**

Order Number: 31993967\_1\_1
Customer Ref: 10658
National Grid Reference: 452020, 225510
Slice: B
Site Area (Ha): 76.28
Search Buffer (m): 1000

#### **Site Details**

Site at, Upper Heyford Airfield, Oxfordshire



el: 0844 844 9952 ax: 0844 844 9951 /eb: www.envirocheck.c

A Landmark Information Group Service v40.0 27-Jul-2010 Page 10 of 12





# Source map scale - 1:10,000

The historical maps shown were produced from the Ordnance Survey's 1:10,000 colour raster mapping. These maps are derived from Landplan which replaced the old 1:10,000 maps originally published in 1970. The data is highly detailed showing buildings, fences and field boundaries as well as all roads, tracks and paths. Road names are also included together with the relevant road number and classification. Boundary information depiction includes county, unitary authority, district, civil parish and constituency.

### Map Name(s) and Date(s)



#### **Historical Map - Slice B**



#### **Order Details**

Order Number: 31993967\_1\_1
Customer Ref: 10658
National Grid Reference: 452020, 225510
Slice: B
Site Area (Ha): 76.28
Search Buffer (m): 1000

#### **Site D