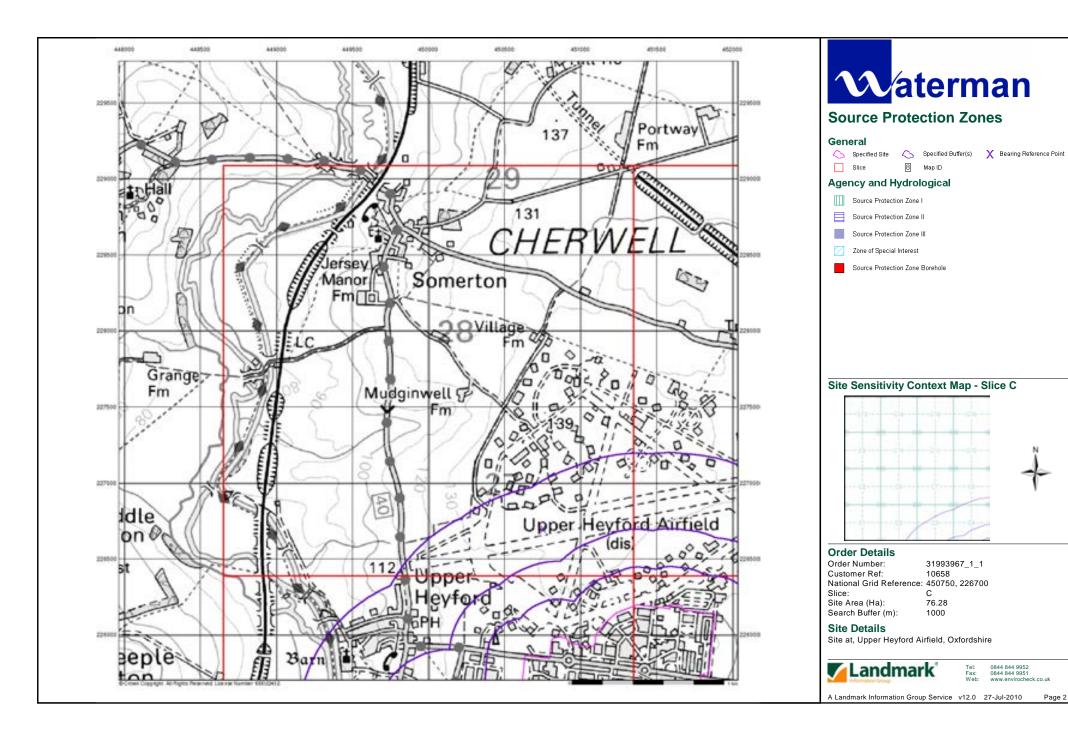

#### Introduction

The Environment Act 1995 has made site sensitivity a key issue, as the legislation pays as much attention to the pathways by which contamination could spread, and to the vulnerable targets of contamination, as it does the potential sources of contamination. For this reason, Landmark's Site Sensitivity maps and Datasheet(s) place great emphasis on statutory data provided by the Environment Agency and the Scottish Environment Protection Agency; it also incorporates data from Natural England (and the Scottish and Welsh equivalents) and Local Authorities; and highlights hydrogeological features required by environmental and geotechnical consultants. It does not include any information concerning past uses of land. The datasheet is produced by querying the Landmark database to a distance defined by the client from a site boundary provided by the client.

In the attached datasheet the National Grid References (NGRs) are rounded to the nearest 10m in accordance with Landmark's agreements with a number of Data Suppliers.