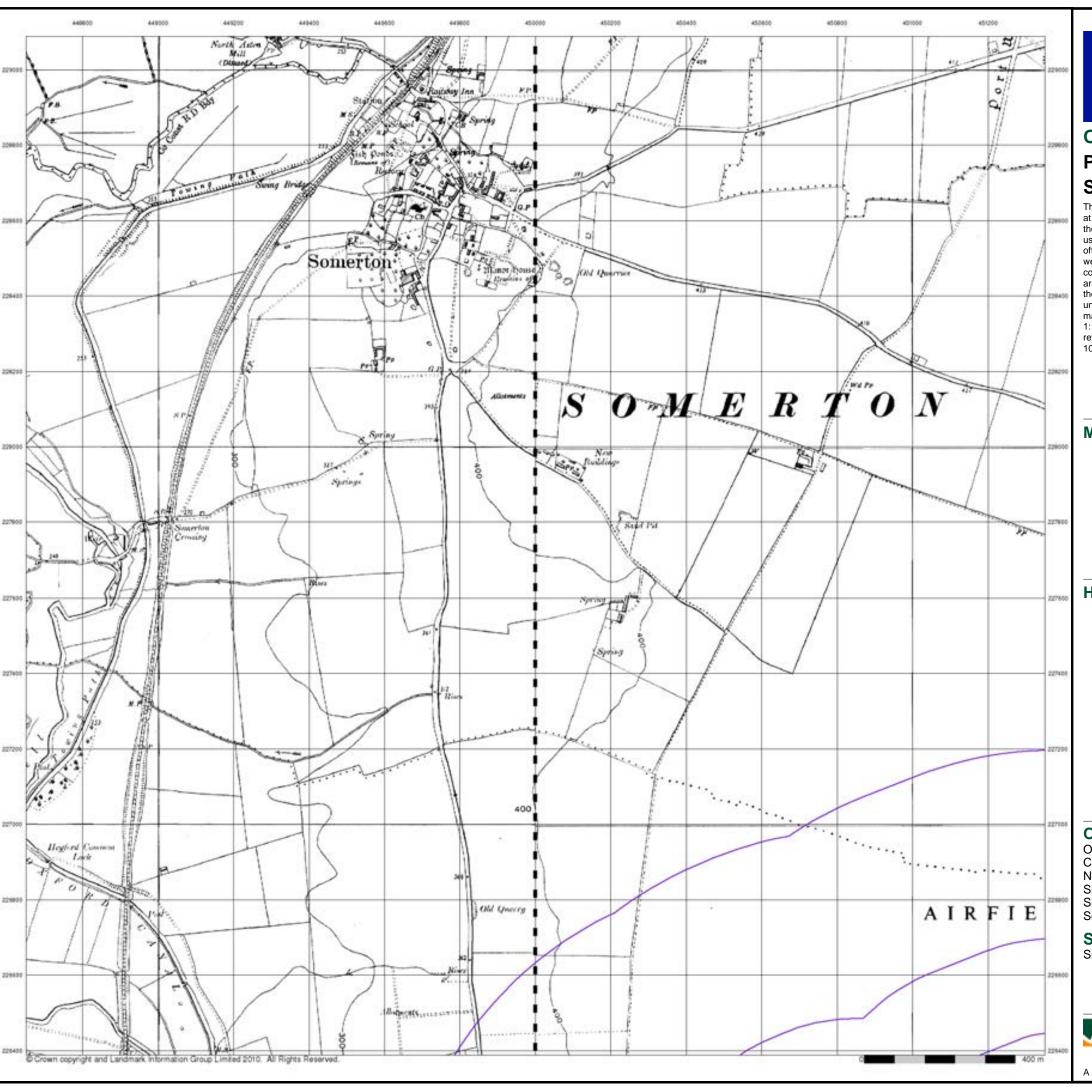

laced by fake fields or clouds. The original editions were withdrawn and only later made available after a period of fifty years although due to the accuracy of the editing, without viewing both revisions it is not easy to spot the edits. Where available Landmark have included both revisions.

© Landmark Information Group and/or Data Suppliers 2010.

## Map Name(s) and Date(s)



## **Historical Aerial Photography - Slice C**





#### **Order Details**

Order Number: 31993967\_1\_1 Customer Ref: 10658

National Grid Reference: 450750, 226700 Slice:

Site Area (Ha): 76.28 Search Buffer (m): 1000

#### **Site Details**

Site at, Upper Heyford Airfield, Oxfordshire



0844 844 9952 : 0844 844 9951 b: www.envirocheck.co.uk

A Landmark Information Group Service v40.0 27-Jul-2010 Page 7 of 15





## **Published 1955**

## Source map scale - 1:10,000

The historical maps shown were reproduced from maps predominantly held at the scale adopted for England, Wales and Scotland in the 1840's. In 1854 the 1:2,500 scale was adopted for mapping urban areas; these maps were used to update the 1:10,560 maps. The published date given therefore is often some years later than the surveyed date. Before 1938, all OS maps were based on the Cassini Projection, with independent surveys of a single county or group of counties, giving rise to significant inaccuracies in outlying areas. In the late 1940's, a Provisional Edition was produced, which updated the 1:10,560 mapping from a number of sources. The maps appear unfinished - with all military camps and other strategic sites removed. These maps