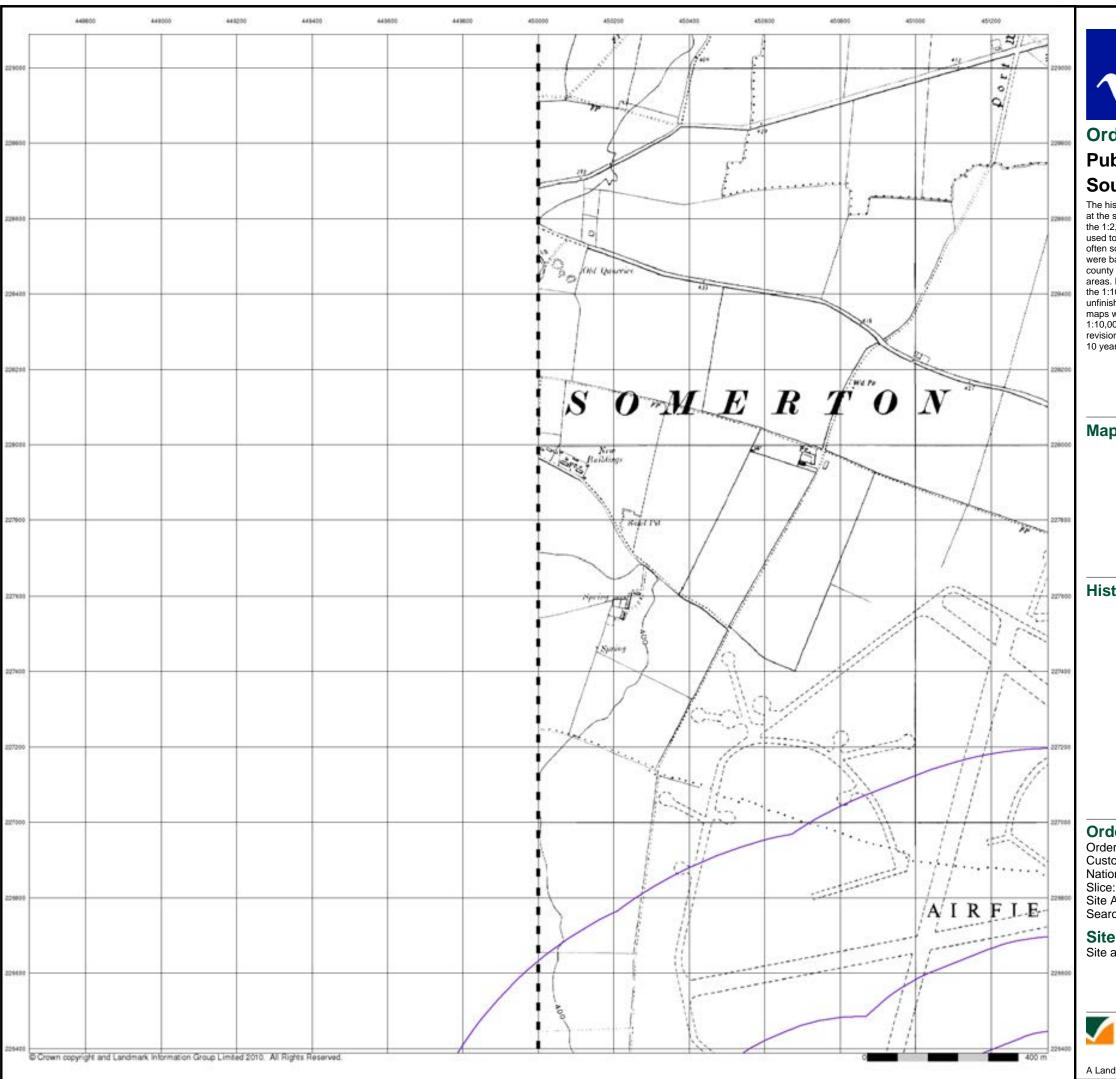

Page 1 of 13

| Map<br>ID |                                                                                                                                                                                                                                              | Details                                                                                                                                                                                                                                                                                                                                                                                   | Quadrant<br>Reference<br>(Compass<br>Direction) | Estimated<br>Distance<br>From Site | Contact | NGR              |
|-----------|----------------------------------------------------------------------------------------------------------------------------------------------------------------------------------------------------------------------------------------------|-------------------------------------------------------------------------------------------------------------------------------------------------------------------------------------------------------------------------------------------------------------------------------------------------------------------------------------------------------------------------------------------|-------------------------------------------------|------------------------------------|---------|------------------|
|           | Nearest Surface Wa                                                                                                                                                                                                                           | nter Feature                                                                                                                                                                                                                                                                                                                                                                              |                                                 |                                    |         |                  |
|           | None                                                                                                                                                                                                                                         |                                                                                                                                                                                                                                                                                                                                                                                           |                                                 |                                    |         |                  |
|           | Water Abstractions                                                                                                                                                                                                                           |                                                                                                                                                                                                                                                                                                                                                                                           | 2005                                            | 4700                               | ,       | 4=4000           |
|           | Operator: Licence Number: Permit Version: Location: Authority: Abstraction: Abstraction Type: Source: Daily Rate (m3): Yearly Rate (m3): Details: Authorised Start: Authorised End: Permit Start Date: Permit End Date: Positional Accuracy: | R Hill Esq 6/33/02/*g/095 Not Supplied Borehole At Troy Farm, SOMERTON Environment Agency, Anglian Region Domestic & Agriculture Not Supplied Well And Borehole 2 9090 Great Oolite; Status: Revoked Not Supplied Not Supplied Not Supplied Not Supplied Not Supplied Not Supplied Located by supplier to within 100m                                                                     | D9SE<br>(N)                                     | 1726                               | 1       | 451900<br>227900 |
|           | Water Abstractions                                                                                                                                                                                                                           |                                                                                                                                                                                                                                                                                                                                                                                           |                                                 |                                    |         |                  |
|           | Operator: Licence Number: Permit Version: Location: Authority: Abstraction Type: Source: Daily Rate (m3): Yearly Rate (m3): Details: Authorised Start: Authorised End: Permit Start Date: Permit End Date: Positional Accuracy:              | R & M Power 6/33/02/*G/0128 100 Borehole At Somerton Environment Agency, Anglian Region General Farming And Domestic Water may be abstracted from a single point Groundwater Not Supplied Not Supplied Not Supplied 01 January 31 December 1st March 1994 Not Supplied Located by supplier to within 100m                                                                                 | D9SE<br>(N)                                     | 1727                               | 1       | 451940<br>227895 |
|           | Water Abstractions                                                                                                                                                                                                                           |                                                                                                                                                                                                                                                                                                                                                                                           |                                                 |                                    |         |                  |
|           | -                                                                                                                                                                                                                                            | R & M Power 6/33/02/*G/0128 100 Borehole At Somerton Environment Agency, Anglian Region Household Private Water Undertaking: Drinking; Cooking; Sanitary; Washing; (Small Garden) Water may be abstracted from a single point Groundwater Not Supplied Not Supplied Great Oolite; Status: Perpetuity 01 January 31 December 1st March 1994 Not Supplied Located by supplier to within 10m | D9SE<br>(N)                                     | 1728                               | 1       | 451945<br>227895 |
|           | Water Abstractions                                                                                                                                                                                                                           |                                                                                                                                                                                                                                                                                                                                                                                           | D005                                            | 4700                               |         | 454040           |
|           | Operator: Licence Number: Permit Version: Location: Authority: Abstraction: Abstraction Type: Source: Daily Rate (m3): Yearly Rate (m3): Details: Authorised Start: Authorised End: Permit Start Date: Permit End Date: Positional Accuracy: | R J And M R Power 6/33/02/*g/128 Not Supplied Borehole, SOMERTON Environment Agency, Anglian Region Private Water Undertaking Not Supplied Well And Borehole 1 15400 Great Oolite; Status: Perpetuity Not Supplied Located by supplier to within 10m                                                        | D9SE<br>(N)                                     | 1732                               | 1       | 451940<br>227900 |

| Map<br>ID |                                                                                                                                                                                                                         | Details                                                                                                                                                                                                                                                                                                                                                                                                                                                                                                                                                                                                                                          | Quadrant<br>Reference<br>(Compass<br>Direction) | Estimated<br>Distance<br>From Site | Contact | NGR              |
|-----------|-------------------------------------------------------------------------------------------------------------------------------------------------------------------------------------------------------------------------|--------------------------------------------------------------------------------------------------------------------------------------------------------------------------------------------------------------------------------------------------------------------------------------------------------------------------------------------------------------------------------------------------------------------------------------------------------------------------------------------------------------------------------------------------------------------------------------------------------------------------------------------------|-------------------------------------------------|------------------------------------|---------|------------------|
|           | Water Abstractions                                                                                                                                                                                                      |                                                                                                                                                                                                                                                                                                                                                                                                                                                                                                                                                                                                                                                  |                                                 |                                    |         |                  |
|           | Operator: Licence Number: Permit Version: Location: Authority: Abstraction: Abstraction Type: Source: Daily Rate (m3): Yearly Rate (m3): Details: Authorised Start: Authorised End: Permit Start Date: Permit End Date: | L F Parker 6/33/02/*G/0092 100 Borehole At Ardley Environment Agency, Anglian Region General Farming And Domestic Water may be abstracted from a single point Groundwater Not Supplied Not Supplied Great Oolite; Status: Perpetuity 01 January 31 December 1st March 1977 Not Supplied Located by supplier to within 10m                                                                                                                                                                                                                                                                                                                        | D10SE<br>(NE)                                   | 1853                               | 1       | 452700<br>227800 |
|           | Groundwater Vulne                                                                                                                                                                                                       | erability                                                                                                                                                                                                                                                                                                                                                                                                                                                                                                                                                                                                                                        |                                                 |                                    |         |                  |
|           | Geological Classification: Soil Classification: Map Sheet: Scale:                                                                                                                                                       | Major Aquifer (Highly permeable) - These are highly permeable formations usually with a known or probable presence of significant fracturing. They may be highly productive and able to support large abstractions for public water supply and other purposes Soils of High Leaching Potential (H3)- Coarse textured or moderately shallow soils which readily transmit non-absorbed pollutants and liquid discharges but which have some ability to attenuate absorbed pollutants because of their large clay or organic matter contents Sheet 30 Northern Cotswolds 1:100,000                                                                  | D2SW<br>(S)                                     | 0                                  | 1       | 452041<br>226526 |
|           | Groundwater Vulne                                                                                                                                                                                                       | erability                                                                                                                                                                                                                                                                                                                                                                                                                                                                                                                                                                                                                                        |                                                 |                                    |         |                  |
|           | Geological<br>Classification:<br>Soil Classification:<br>Map Sheet:<br>Scale:                                                                                                                                           | Minor Aquifer (Variably permeable) - These can be fractured or potentially fractured rocks, which do not have a high primary permeability, or other formations of variable permeability including unconsolidated deposits. Although not producing large quantities of water for abstraction, they are important for local supplies and in supplying base flow to rivers Soils of High Leaching Potential (U) - Soil information for restored mineral workings and urban areas is based on fewer observations than elsewhere. A worst case vulnerability classification (H) assumed, until proved otherwise Sheet 30 Northern Cotswolds 1:100,000 | D1NE<br>(SE)                                    | 0                                  | 1       | 451983<br>226741 |
|           | Drift Deposits                                                                                                                                                                                                          |                                                                                                                                                                                                                                                                                                                                                                                                                                                                                                                                                                                                                                                  |                                                 |                                    |         |                  |
|           | None                                                                                                                                                                                                                    |                                                                                                                                                                                                                                                                                                                                                                                                                                                                                                                                                                                                                                                  |                                                 |                                    |         |                  |
|           | Extreme Flooding f                                                                                                                                                                                                      | rom Rivers or Sea without Defences                                                                                                                                                                                                                                                                                                                                                                                                                                                                                                                                                                                                               |                                                 |                                    |         |                  |
|           | None                                                                                                                                                                                                                    |                                                                                                                                                                                                                                                                                                                                                                                                                                                                                                                                                                                                                                                  |                                                 |                                    |         |                  |
|           | Flooding from Rive                                                                                                                                                                                                      | rs or Sea without Defences                                                                                                                                                                                                                                                                                                                                                                                                                                                                                                                                                                                                                       |                                                 |                                    |         |                  |
|           | None                                                                                                                                                                                                                    |                                                                                                                                                                                                                                                                                                                                                                                                                                                                                                                                                                                                                                                  |                                                 |                                    |         |                  |
|           | Areas Benefiting fr                                                                                                                                                                                                     | om Flood Defences                                                                                                                                                                                                                                                                                                                                                                                                                                                                                                                                                                                                                                |                                                 |                                    |         |                  |
|           | None                                                                                                                                                                                                                    |                                                                                                                                                                                                                                                                                                                                                                                                                                                                                                                                                                                                                                                  |                                                 |                                    |         |                  |
|           | Flood Water Storag                                                                                                                                                                                                      | e Areas                                                                                                                                                                                                                                                                                                                                                                                                                                                                                                                                                                                                                                          |                                                 |                                    |         |                  |
|           | Flood Defences                                                                                                                                                                                                          |                                                                                                                                                                                                                                                                                                                                                                                                                                                                                                                                                                                                                                                  |                                                 |                                    |         |                  |

### **Waste**

| Map<br>ID | Details                                                       | Quadrant<br>Reference<br>(Compass<br>Direction) | Estimated<br>Distance<br>From Site | Contact | NGR              |
|-----------|---------------------------------------------------------------|-------------------------------------------------|------------------------------------|---------|------------------|
|           | Local Authority Landfill Coverage                             |                                                 |                                    |         |                  |
|           | Name: Cherwell District Council - Has supplied landfill data  |                                                 | 0                                  | 6       | 451983<br>226741 |
|           | Local Authority Landfill Coverage                             |                                                 |                                    |         |                  |
|           | Name: Oxfordshire County Council - Has supplied landfill data |                                                 | 0                                  | 7       | 451983<br>226741 |

### **Hazardous Substances**

| Map<br>ID |                                         | Details                                                                                               | Quadrant<br>Reference<br>(Compass<br>Direction) | Estimated<br>Distance<br>From Site | Contact | NGR              |
|-----------|-----------------------------------------|-------------------------------------------------------------------------------------------------------|-------------------------------------------------|------------------------------------|---------|------------------|
| 1         | Explosive Sites Name: Location: Status: | Cosmic Fireworks Limited Southern Bomb Site, RAF Upper Heyford, Cherwell, Oxfordshire, OX6 3HD Active | D2SE<br>(E)                                     | 840                                | 2       | 452613<br>226556 |
|           | Positional Accuracy:                    | Manually positioned to the address or location                                                        |                                                 |                                    |         |                  |

Order Number: 31993967\_1\_1 Date: 27-Jul-2010 rpr\_ec\_datasheet v47.0 A Landmark Information Group Service Page 4 of 13

| Map<br>ID |                                                                                                                                         | Details                                                                                                                                                                                                                                           | Quadrant<br>Reference<br>(Compass<br>Direction) | Estimated<br>Distance<br>From Site | Contact | NGR              |
|-----------|-----------------------------------------------------------------------------------------------------------------------------------------|---------------------------------------------------------------------------------------------------------------------------------------------------------------------------------------------------------------------------------------------------|-------------------------------------------------|------------------------------------|---------|------------------|
| 2         | BGS Recorded Mine Site Name: Location: Source: Reference: Type: Status: Operator: Operator Location: Periodic Type: Geology: Commodity: | North Leys Farm Chilgrove Drive, Upper Heyford, Oxford, Oxfordshire British Geological Survey, National Geoscience Information Service 57205 Opencast Ceased Unknown Operator Not Supplied Jurassic Great Oolite Group Limestone                  | D2SE<br>(SE)                                    | 619                                | 3       | 452393<br>226490 |
|           | BGS Recorded Mine                                                                                                                       | Located by supplier to within 10m                                                                                                                                                                                                                 |                                                 |                                    |         |                  |
| 3         | Site Name: Location: Source: Reference: Type: Status: Operator: Operator Location: Periodic Type: Geology: Commodity:                   | North Leys Farm Upper Heyford, Oxford, Oxfordshire British Geological Survey, National Geoscience Information Service 57204 Opencast Ceased Unknown Operator Not Supplied Jurassic Great Oolite Group Limestone Located by supplier to within 10m | D5SW<br>(NW)                                    | 915                                | 3       | 451373<br>227111 |
|           | BGS 1:625,000 Solid                                                                                                                     | d Geology                                                                                                                                                                                                                                         |                                                 |                                    |         |                  |
|           | Description:                                                                                                                            | Great Oolite                                                                                                                                                                                                                                      | D1NE<br>(SE)                                    | 0                                  | 3       | 451983<br>226741 |
|           | -                                                                                                                                       | d Areas y not be affected by coal mining sible Ground Stability Hazards                                                                                                                                                                           |                                                 |                                    |         |                  |
|           |                                                                                                                                         | ressible Ground Stability Hazards                                                                                                                                                                                                                 |                                                 |                                    |         |                  |
|           | Hazard Potential:<br>Source:                                                                                                            | No Hazard British Geological Survey, National Geoscience Information Service                                                                                                                                                                      | D1NE<br>(SE)                                    | 0                                  | 3       | 451983<br>226741 |
|           | Potential for Ground                                                                                                                    | d Dissolution Stability Hazards                                                                                                                                                                                                                   |                                                 |                                    |         |                  |
|           | Hazard Potential:<br>Source:                                                                                                            | Very Low<br>British Geological Survey, National Geoscience Information Service                                                                                                                                                                    | D1NE<br>(SE)                                    | 0                                  | 3       | 451983<br>226741 |
|           | Potential for Landsl<br>Hazard Potential:<br>Source:                                                                                    | ide Ground Stability Hazards<br>No Hazard<br>British Geological Survey, National Geoscience Information Service                                                                                                                                   | D1NE<br>(SE)                                    | 0                                  | 3       | 451983<br>226741 |
|           | Potential for Runnin<br>Hazard Potential:<br>Source:                                                                                    | ng Sand Ground Stability Hazards<br>No Hazard<br>British Geological Survey, National Geoscience Information Service                                                                                                                               | D1NE<br>(SE)                                    | 0                                  | 3       | 451983<br>226741 |
|           | Potential for Shrink<br>Hazard Potential:<br>Source:                                                                                    | ing or Swelling Clay Ground Stability Hazards  No Hazard  British Geological Survey, National Geoscience Information Service                                                                                                                      | D1NE<br>(SE)                                    | 0                                  | 3       | 451983<br>226741 |
|           | Radon Potential - R<br>Affected Area:<br>Source:                                                                                        | adon Affected Areas  The property is not in a radon affected area, as less than 1% of homes are above the action level  British Geological Survey, National Geoscience Information Service                                                        | D1NE<br>(SE)                                    | 0                                  | 3       | 451983<br>226741 |
|           |                                                                                                                                         | adon Protection Measures  No radon protective measures are necessary in the construction of new dwellings or extensions  British Geological Survey, National Geoscience Information Service                                                       | D1NE<br>(SE)                                    | 0                                  | 3       | 451983<br>226741 |
|           | Shallow Mining Haz<br>No Hazard                                                                                                         | rards                                                                                                                                                                                                                                             |                                                 |                                    |         |                  |

## **Sensitive Land Use**

| Map<br>ID |                                  | Details                                                                                                                 | Quadrant<br>Reference<br>(Compass<br>Direction) | Estimated<br>Distance<br>From Site | Contact | NGR              |
|-----------|----------------------------------|-------------------------------------------------------------------------------------------------------------------------|-------------------------------------------------|------------------------------------|---------|------------------|
|           | Nitrate Vulnerab                 | le Zones                                                                                                                |                                                 |                                    |         |                  |
| 4         | Name:<br>Description:<br>Source: | Not Supplied Surface Water - Designated 2006 Department for Environment, Food and Rural Affairs (DEFRA - formerly FRCA) | D1NE<br>(SE)                                    | 0                                  | 4       | 451983<br>226741 |
|           | Nitrate Vulnerab                 | ele Zones                                                                                                               |                                                 |                                    |         |                  |
| 5         | Name:<br>Description:<br>Source: | Not Supplied Surface Water and Groundwater Department for Environment, Food and Rural Affairs (DEFRA - formerly FRCA)   | D1NE<br>(N)                                     | 701                                | 4       | 451995<br>226911 |