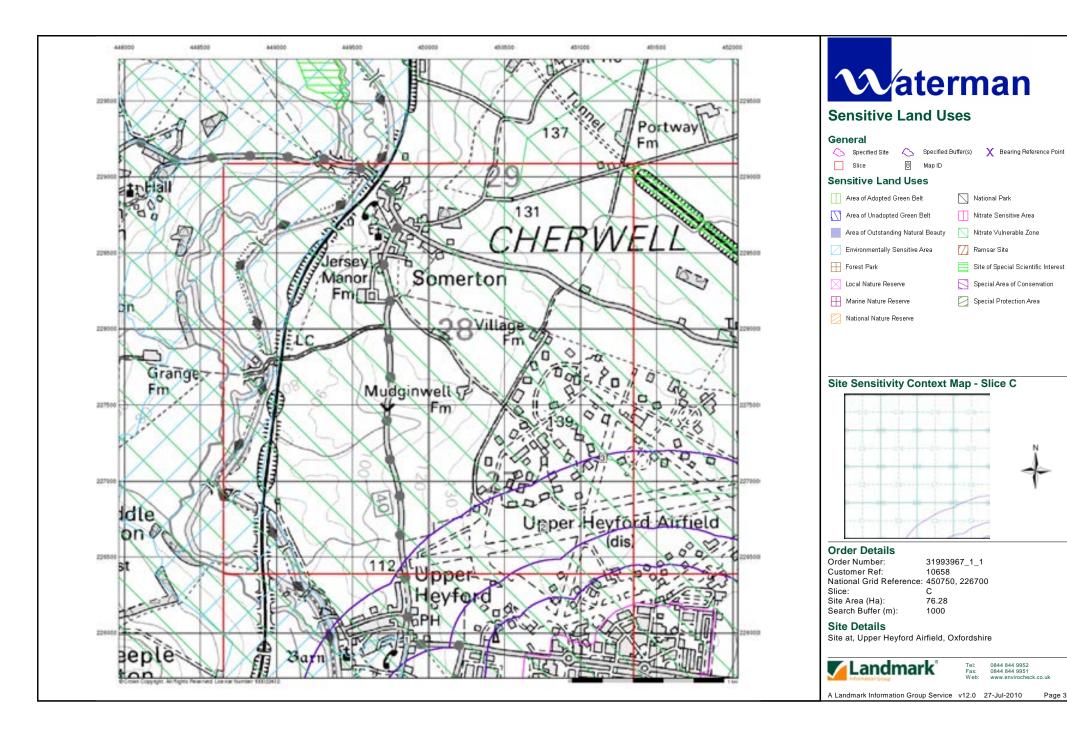

### **Natural England Copyright Notice**

Site of Special Scientific Interest, National Nature Reserve, Ramsar, Special Protection Area, Special Conservation Area, Marine Nature Reserve data (derived from Ordnance Survey 1:10000 raster) is provided by, and used with the permission of, Natural England who retain the copyright and Intellectual Property Rights for the data.

| Data Type                            | Page<br>Number | On Site | 0 to 250m | 251 to 500m | 501 to 1000m<br>(*up to 2000m) |
|--------------------------------------|----------------|---------|-----------|-------------|--------------------------------|
| Sensitive Land Use                   |                |         |           |             |                                |
| Areas of Adopted Green Belt          |                |         |           |             |                                |
| Areas of Unadopted Green Belt        |                |         |           |             |                                |
| Areas of Outstanding Natural Beauty  |                |         |           |             |                                |
| Environmentally Sensitive Areas      |                |         |           |             |                                |
| Forest Parks                         |                |         |           |             |                                |
| Local Nature Reserves                |                |         |           |             |                                |
| Marine Nature Reserves               |                |         |           |             |                                |
| National Nature Reserves             |                |         |           |             |                                |
| National Parks                       |                |         |           |             |                                |
| Nitrate Sensitive Areas              |                |         |           |             |                                |
| Nitrate Vulnerable Zones             | pg 6           | 1       |           |             | 1                              |
| Ramsar Sites                         |                |         |           |             |                                |
| Sites of Special Scientific Interest |                |         |           |             |                                |
| Special Areas of Conservation        |                |         |           |             |                                |
| Special Protection Areas             |                |         |           |             |                                |

## **Sensitive Land Use**

| Map<br>ID |                                  | Details                                                                                                                 | Quadrant<br>Reference<br>(Compass<br>Direction) | Estimated<br>Distance<br>From Site | Contact | NGR              |
|-----------|----------------------------------|-------------------------------------------------------------------------------------------------------------------------|-------------------------------------------------|------------------------------------|---------|------------------|
|           | Nitrate Vulnerab                 | le Zones                                                                                                                |                                                 |                                    |         |                  |
| 4         | Name:<br>Description:<br>Source: | Not Supplied Surface Water - Designated 2006 Department for Environment, Food and Rural Affairs (DEFRA - formerly FRCA) | D1NE<br>(SE)                                    | 0                                  | 4       | 451983<br>226741 |
|           | Nitrate Vulnerab                 | ele Zones                                                                                                               |                                                 |                                    |         |                  |
| 5         | Name:<br>Description:<br>Source: | Not Supplied Surface Water and Groundwater Department for Environment, Food and Rural Affairs (DEFRA - formerly FRCA)   | D1NE<br>(N)                                     | 701                                | 4       | 451995<br>226911 |