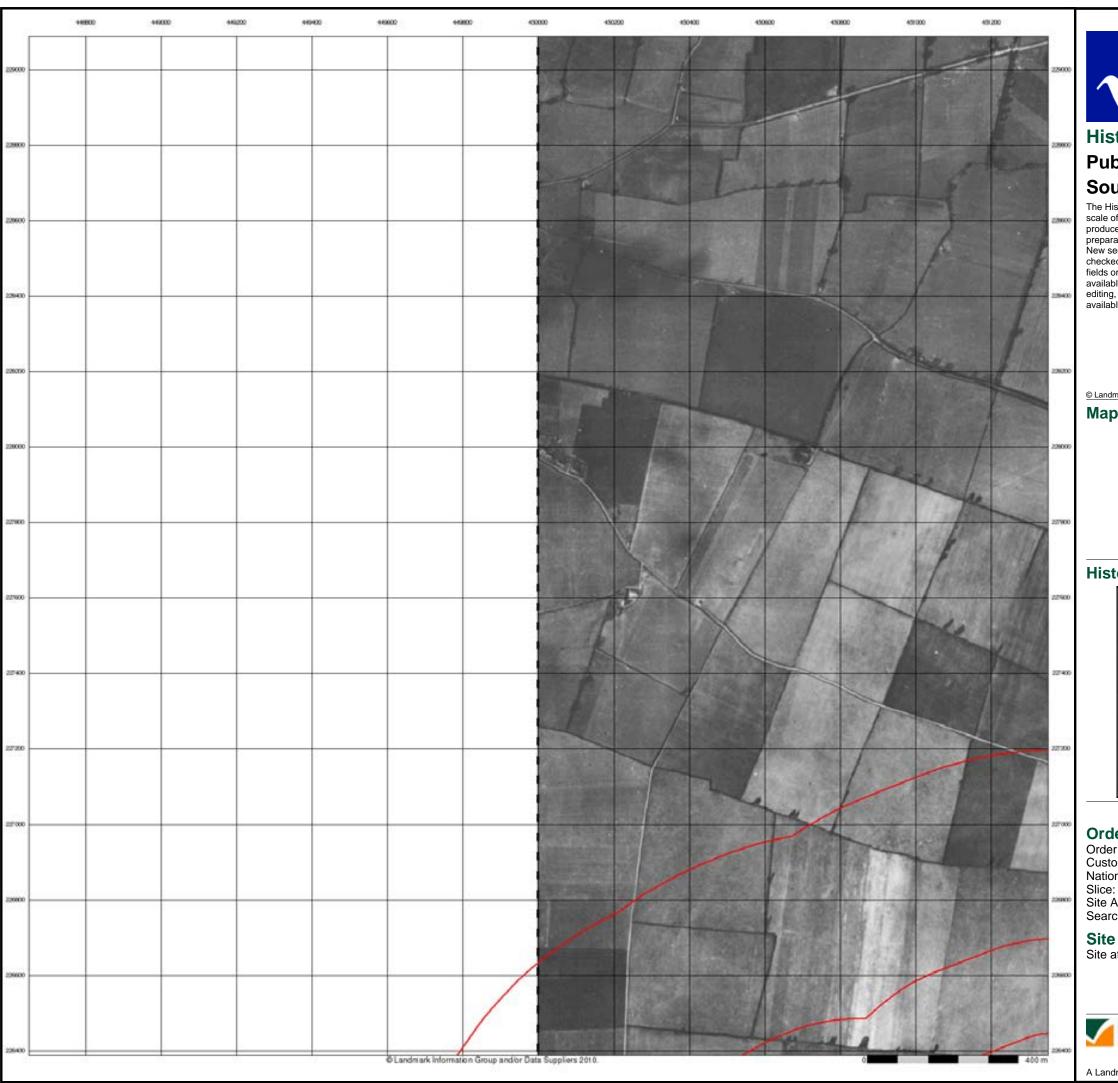

ber of sources. The maps appear unfinished - with all military camps and other strategic sites removed. These maps were initially overprinted with the National Grid. In 1970, the first 1:10,000 maps were produced using the Transverse Mercator Projection. The revision process continued until recently, with new editions appearing every 10 years or so for urban areas.

## Map Name(s) and Date(s)



## **Historical Map - Slice C**



#### **Order Details**

Order Number: 31993967\_1\_1 Customer Ref: 10658

National Grid Reference: 450750, 226700 Slice: C

Site Area (Ha): 76.28
Search Buffer (m): 1000

#### **Site Details**

Site at, Upper Heyford Airfield, Oxfordshire



l: 0844 844 9952 x: 0844 844 9951 eb: www.envirocheck

A Landmark Information Group Service v40.0 27-Jul-2010 Page 6 of 15





## Historical Aerial Photography

## **Published 1947**

## Source map scale - 1:10,560

The Historical Aerial Photos were produced by the Ordnance Survey at a scale of 1:1,250 and 1:10,560 from Air Force photography. They were produced between 1944 and 1951 as an interim measure, pending preparation of conventional mapping, due to post war resource shortages. New security measures in the 1950's meant that every photograph was rechecked for potentially unsafe information with security sites replaced by fake fields or clouds. The original editions were withdrawn and only later made available after a period of fifty years although due to the accuracy of the editing, without viewing both revisions it is not easy to spot the edits. Where available Landmark have included both revisions.

©