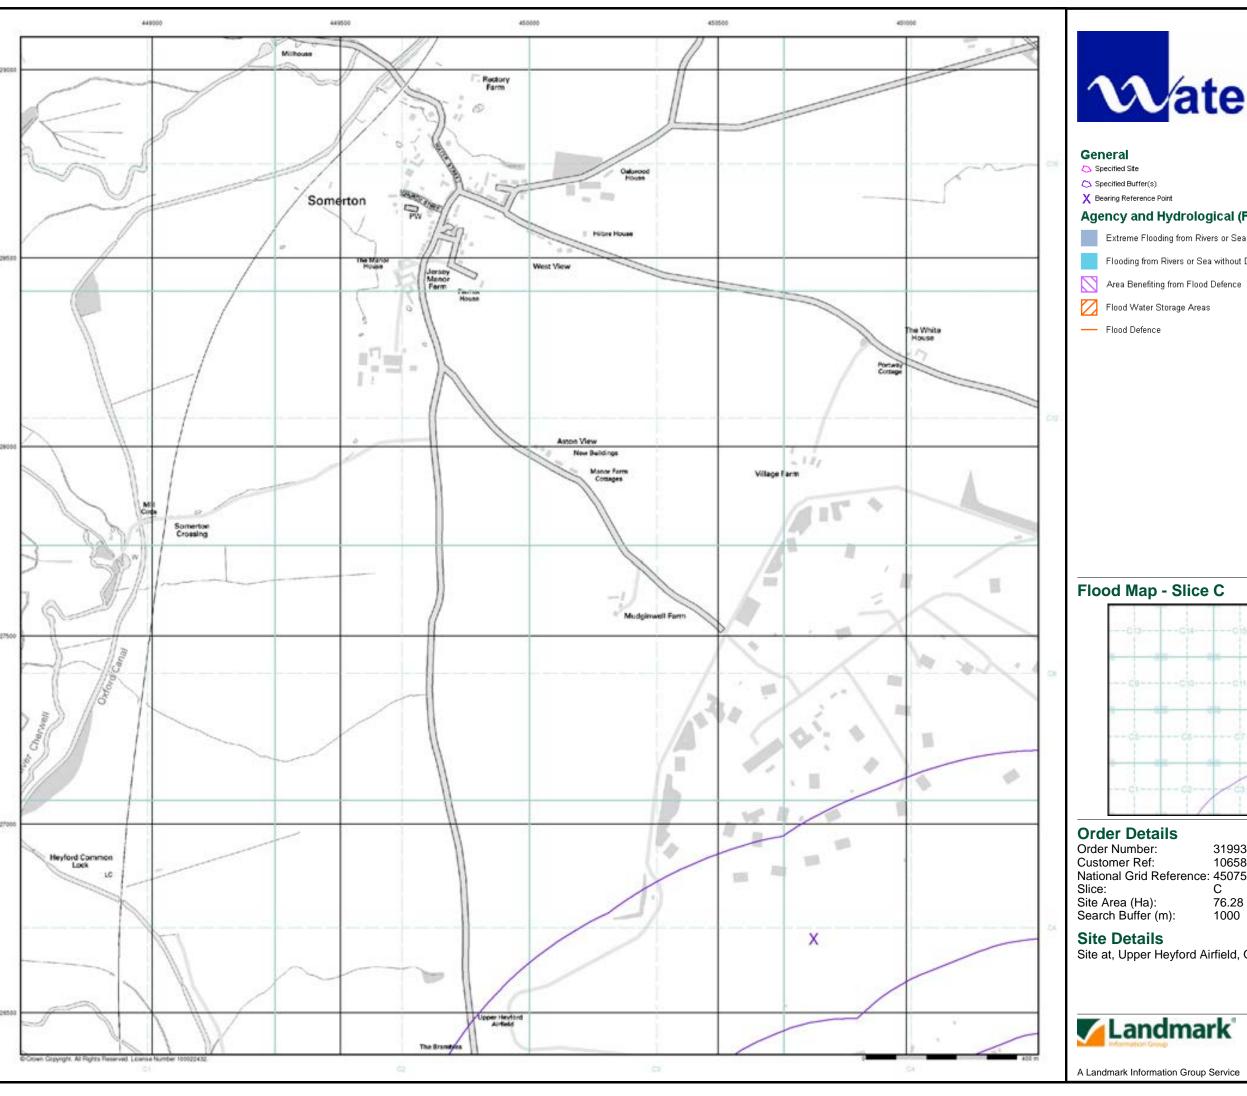

Page 1 of 13

| Map<br>ID |                                                                                                                                                                                                                                              | Details                                                                                                                                                                                                                                                                                                                                                                                   | Quadrant<br>Reference<br>(Compass<br>Direction) | Estimated<br>Distance<br>From Site | Contact | NGR              |
|-----------|----------------------------------------------------------------------------------------------------------------------------------------------------------------------------------------------------------------------------------------------|-------------------------------------------------------------------------------------------------------------------------------------------------------------------------------------------------------------------------------------------------------------------------------------------------------------------------------------------------------------------------------------------|-------------------------------------------------|------------------------------------|---------|------------------|
|           | Nearest Surface Wa                                                                                                                                                                                                                           | nter Feature                                                                                                                                                                                                                                                                                                                                                                              |                                                 |                                    |         |                  |
|           | None                                                                                                                                                                                                                                         |                                                                                                                                                                                                                                                                                                                                                                                           |                                                 |                                    |         |                  |
|           | Water Abstractions                                                                                                                                                                                                                           |                                                                                                                                                                                                                                                                                                                                                                                           | 2005                                            | 4700                               | ,       | 4=4000           |
|           | Operator: Licence Number: Permit Version: Location: Authority: Abstraction: Abstraction Type: Source: Daily Rate (m3): Yearly Rate (m3): Details: Authorised Start: Authorised End: Permit Start Date: Permit End Date: Positional Accuracy: | R Hill Esq 6/33/02/*g/095 Not Supplied Borehole At Troy Farm, SOMERTON Environment Agency, Anglian Region Domestic & Agriculture Not Supplied Well And Borehole 2 9090 Great Oolite; Status: Revoked Not Supplied Not Supplied Not Supplied Not Supplied Not Supplied Not Supplied Located by supplier to within 100m                                                                     | D9SE<br>(N)                                     | 1726                               | 1       | 451900<br>227900 |
|           | Water Abstractions                                                                                                                                                                                                                           |                                                                                                                                                                                                                                                                                                                                                                                           |                                                 |                                    |         |                  |
|           | Operator: Licence Number: Permit Version: Location: Authority: Abstraction Type: Source: Daily Rate (m3): Yearly Rate (m3): Details: Authorised Start: Authorised End: Permit Start Date: Permit End Date: Positional Accuracy:              | R & M Power 6/33/02/*G/0128 100 Borehole At Somerton Environment Agency, Anglian Region General Farming And Domestic Water may be abstracted from a single point Groundwater Not Supplied Not Supplied Not Supplied 01 January 31 December 1st March 1994 Not Supplied Located by supplier to within 100m                                                                                 | D9SE<br>(N)                                     | 1727                               | 1       | 451940<br>227895 |
|           | Water Abstractions                                                                                                                                                                                                                           |                                                                                                                                                                                                                                                                                                                                                                                           |                                                 |                                    |         |                  |
|           | -                                                                                                                                                                                                                                            | R & M Power 6/33/02/*G/0128 100 Borehole At Somerton Environment Agency, Anglian Region Household Private Water Undertaking: Drinking; Cooking; Sanitary; Washing; (Small Garden) Water may be abstracted from a single point Groundwater Not Supplied Not Supplied Great Oolite; Status: Perpetuity 01 January 31 December 1st March 1994 Not Supplied Located by supplier to within 10m | D9SE<br>(N)                                     | 1728                               | 1       | 451945<br>227895 |
|           | Water Abstractions                                                                                                                                                                                                                           |                                                                                                                                                                                                                                                                                                                                                                                           | D005                                            | 4700                               |         | 454040           |
|           | Operator: Licence Number: Permit Version: Location: Authority: Abstraction: Abstraction Type: Source: Daily Rate (m3): Yearly Rate (m3): Details: Authorised Start: Authorised End: Permit Start Date: Permit End Date: Positional Accuracy: | R J And M R Power 6/33/02/*g/128 Not Supplied Borehole, SOMERTON Environment Agency, Anglian Region Private Water Undertaking Not Supplied Well And Borehole 1 15400 Great Oolite; Status: Perpetuity Not Supplied Located by supplier to within 10m                                                        | D9SE<br>(N)                                     | 1732                               | 1       | 451940<br>227900 |

| Map<br>ID |                                                                                                                                                                                                                         | Details                                                                                                                                                                                                                                                                                                                                                                                                                                                                                                                                                                                                                                          | Quadrant<br>Reference<br>(Compass<br>Direction) | Estimated<br>Distance<br>From Site | Contact | NGR              |
|-----------|-------------------------------------------------------------------------------------------------------------------------------------------------------------------------------------------------------------------------|--------------------------------------------------------------------------------------------------------------------------------------------------------------------------------------------------------------------------------------------------------------------------------------------------------------------------------------------------------------------------------------------------------------------------------------------------------------------------------------------------------------------------------------------------------------------------------------------------------------------------------------------------|-------------------------------------------------|------------------------------------|---------|------------------|
|           | Water Abstractions                                                                                                                                                                                                      |                                                                                                                                                                                                                                                                                                                                                                                                                                                                                                                                                                                                                                                  |                                                 |                                    |         |                  |
|           | Operator: Licence Number: Permit Version: Location: Authority: Abstraction: Abstraction Type: Source: Daily Rate (m3): Yearly Rate (m3): Details: Authorised Start: Authorised End: Permit Start Date: Permit End Date: | L F Parker 6/33/02/*G/0092 100 Borehole At Ardley Environment Agency, Anglian Region General Farming And Domestic Water may be abstracted from a single point Groundwater Not Supplied Not Supplied Great Oolite; Status: Perpetuity 01 January 31 December 1st March 1977 Not Supplied Located by supplier to within 10m                                                                                                                                                                                                                                                                                                                        | D10SE<br>(NE)                                   | 1853                               | 1       | 452700<br>227800 |
|           | Groundwater Vulne                                                                                                                                                                                                       | erability                                                                                                                                                                                                                                                                                                                                                                                                                                                                                                                                                                                                                                        |                                                 |                                    |         |                  |
|           | Geological Classification: Soil Classification: Map Sheet: Scale:                                                                                                                                                       | Major Aquifer (Highly permeable) - These are highly permeable formations usually with a known or probable presence of significant fracturing. They may be highly productive and able to support large abstractions for public water supply and other purposes Soils of High Leaching Potential (H3)- Coarse textured or moderately shallow soils which readily transmit non-absorbed pollutants and liquid discharges but which have some ability to attenuate absorbed pollutants because of their large clay or organic matter contents Sheet 30 Northern Cotswolds 1:100,000                                                                  | D2SW<br>(S)                                     | 0                                  | 1       | 452041<br>226526 |
|           | Groundwater Vulne                                                                                                                                                                                                       | erability                                                                                                                                                                                                                                                                                                                                                                                                                                                                                                                                                                                                                                        |                                                 |                                    |         |                  |
|           | Geological<br>Classification:<br>Soil Classification:<br>Map Sheet:<br>Scale:                                                                                                                                           | Minor Aquifer (Variably permeable) - These can be fractured or potentially fractured rocks, which do not have a high primary permeability, or other formations of variable permeability including unconsolidated deposits. Although not producing large quantities of water for abstraction, they are important for local supplies and in supplying base flow to rivers Soils of High Leaching Potential (U) - Soil information for restored mineral workings and urban areas is based on fewer observations than elsewhere. A worst case vulnerability classification (H) assumed, until proved otherwise Sheet 30 Northern Cotswolds 1:100,000 | D1NE<br>(SE)                                    | 0                                  | 1       | 451983<br>226741 |
|           | Drift Deposits                                                                                                                                                                                                          |                                                                                                                                                                                                                                                                                                                                                                                                                                                                                                                                                                                                                                                  |                                                 |                                    |         |                  |
|           | None                                                                                                                                                                                                                    |                                                                                                                                                                                                                                                                                                                                                                                                                                                                                                                                                                                                                                                  |                                                 |                                    |         |                  |
|           | Extreme Flooding f                                                                                                                                                                                                      | rom Rivers or Sea without Defences                                                                                                                                                                                                                                                                                                                                                                                                                                                                                                                                                                                                               |                                                 |                                    |         |                  |
|           | None                                                                                                                                                                                                                    |                                                                                                                                                                                                                                                                                                                                                                                                                                                                                                                                                                                                                                                  |                                                 |                                    |         |                  |
|           | Flooding from Rive                                                                                                                                                                                                      | rs or Sea without Defences                                                                                                                                                                                                                                                                                                                                                                                                                                                                                                                                                                                                                       |                                                 |                                    |         |                  |
|           | None                                                                                                                                                                                                                    |                                                                                                                                                                                                                                                                                                                                                                                                                                                                                                                                                                                                                                                  |                                                 |                                    |         |                  |
|           | Areas Benefiting fr                                                                                                                                                                                                     | om Flood Defences                                                                                                                                                                                                                                                                                                                                                                                                                                                                                                                                                                                                                                |                                                 |                                    |         |                  |
|           | None                                                                                                                                                                                                                    |                                                                                                                                                                                                                                                                                                                                                                                                                                                                                                                                                                                                                                                  |                                                 |                                    |         |                  |
|           | Flood Water Storag                                                                                                                                                                                                      | e Areas                                                                                                                                                                                                                                                                                                                                                                                                                                                                                                                                                                                                                                          |                                                 |                                    |         |                  |
|           | Flood Defences                                                                                                                                                                                                          |                                                                                                                                                                                                                                                                                                                                                                                                                                                                                                                                                                                                                                                  |                                                 |                                    |         |                  |

### **Waste**

| Map<br>ID | Details                                                       | Quadrant<br>Reference<br>(Compass<br>Direction) | Estimated<br>Distance<br>From Site | Contact | NGR              |
|-----------|---------------------------------------------------------------|-------------------------------------------------|------------------------------------|---------|------------------|
|           | Local Authority Landfill Coverage                             |                                                 |                                    |         |                  |
|           | Name: Cherwell District Council - Has supplied landfill data  |                                                 | 0                                  | 6       | 451983<br>226741 |
|           | Local Authority Landfill Coverage                             |                                                 |                                    |         |                  |
|           | Name: Oxfordshire County Council - Has supplied landfill data |                                                 | 0                                  | 7       | 451983<br>226741 |

### **Hazardous Substances**

| Map<br>ID |                                         | Details                                                                                               | Quadrant<br>Reference<br>(Compass<br>Direction) | Estimated<br>Distance<br>From Site | Contact | NGR              |
|-----------|-----------------------------------------|-------------------------------------------------------------------------------------------------------|-------------------------------------------------|------------------------------------|---------|------------------|
| 1         | Explosive Sites Name: Location: Status: | Cosmic Fireworks Limited Southern Bomb Site, RAF Upper Heyford, Cherwell, Oxfordshire, OX6 3HD Active | D2SE<br>(E)                                     | 840                                | 2       | 452613<br>226556 |
|           | Positional Accuracy:                    | Manually positioned to the address or location                                                        |                                                 |                                    |         |                  |

Order Number: 31993967\_1\_1 Date: 27-Jul-2010 rpr\_ec\_datasheet v47.0 A Landmark Information Group Service Page 4 of 13

| Map<br>ID |                                                                                                                                         | Details                                                                                                                                                                                                                                           | Quadrant<br>Reference<br>(Compass<br>Direction) | Estimated<br>Distance<br>From Site | Contact | NGR              |
|-----------|-----------------------------------------------------------------------------------------------------------------------------------------|---------------------------------------------------------------------------------------------------------------------------------------------------------------------------------------------------------------------------------------------------|-------------------------------------------------|------------------------------------|---------|------------------|
| 2         | BGS Recorded Mine Site Name: Location: Source: Reference: Type: Status: Operator: Operator Location: Periodic Type: Geology: Commodity: | North Leys Farm Chilgrove Drive, Upper Heyford, Oxford, Oxfordshire British Geological Survey, National Geoscience Information Service 57205 Opencast Ceased Unknown Operator Not Supplied Jurassic Great Oolite Group Limestone                  | D2SE<br>(SE)                                    | 619                                | 3       | 452393<br>226490 |
|           | BGS Recorded Mine                                                                                                                       | Located by supplier to within 10m                                                                                                                                                                                                                 |                                                 |                                    |         |                  |
| 3         | Site Name: Location: Source: Reference: Type: Status: Operator: Operator Location: Periodic Type: Geology: Commodity:                   | North Leys Farm Upper Heyford, Oxford, Oxfordshire British Geological Survey, National Geoscience Information Service 57204 Opencast Ceased Unknown Operator Not Supplied Jurassic Great Oolite Group Limestone Located by supplier to within 10m | D5SW<br>(NW)                                    | 915                                | 3       | 451373<br>227111 |
|           | BGS 1:625,000 Solid                                                                                                                     | d Geology                                                                                                                                                                                                                                         |                                                 |                                    |         |                  |
|           | Description:                                                                                                                            | Great Oolite                                                                                                                                                                                                                                      | D1NE<br>(SE)                                    | 0                                  | 3       | 451983<br>226741 |
|           | -                                                                                                                                       | d Areas y not be affected by coal mining sible Ground Stability Hazards                                                                                                                                                                           |                                                 |                                    |         |                  |
|           |                                                                                                                                         | ressible Ground Stability Hazards                                                                                                                                                                                                                 |                                                 |                                    |         |                  |
|           | Hazard Potential:<br>Source:                                                                                                            | No Hazard British Geological Survey, National Geoscience Information Service                                                                                                                                                                      | D1NE<br>(SE)                                    | 0                                  | 3       | 451983<br>226741 |
|           | Potential for Ground                                                                                                                    | d Dissolution Stability Hazards                                                                                                                                                                                                                   |                                                 |                                    |         |                  |
|           | Hazard Potential:<br>Source:                                                                                                            | Very Low<br>British Geological Survey, National Geoscience Information Service                                                                                                                                                                    | D1NE<br>(SE)                                    | 0                                  | 3       | 451983<br>226741 |
|           | Potential for Landsl<br>Hazard Potential:<br>Source:                                                                                    | ide Ground Stability Hazards<br>No Hazard<br>British Geological Survey, National Geoscience Information Service                                                                                                                                   | D1NE<br>(SE)                                    | 0                                  | 3       | 451983<br>226741 |
|           | Potential for Runnin<br>Hazard Potential:<br>Source:                                                                                    | ng Sand Ground Stability Hazards<br>No Hazard<br>British Geological Survey, National Geoscience Information Service                                                                                                                               | D1NE<br>(SE)                                    | 0                                  | 3       | 451983<br>226741 |
|           | Potential for Shrink<br>Hazard Potential:<br>Source:                                                                                    | ing or Swelling Clay Ground Stability Hazards  No Hazard  British Geological Survey, National Geoscience Information Service                                                                                                                      | D1NE<br>(SE)                                    | 0                                  | 3       | 451983<br>226741 |
|           | Radon Potential - R<br>Affected Area:<br>Source:                                                                                        | adon Affected Areas  The property is not in a radon affected area, as less than 1% of homes are above the action level  British Geological Survey, National Geoscience Information Service                                                        | D1NE<br>(SE)                                    | 0                                  | 3       | 451983<br>226741 |
|           |                                                                                                                                         | adon Protection Measures  No radon protective measures are necessary in the construction of new dwellings or extensions  British Geological Survey, National Geoscience Information Service                                                       | D1NE<br>(SE)                                    | 0                                  | 3       | 451983<br>226741 |
|           | Shallow Mining Haz<br>No Hazard                                                                                                         | rards                                                                                                                                                                                                                                             |                                                 |                                    |         |                  |

## **Sensitive Land Use**

| Map<br>ID |                                  | Details                                                                                                                 | Quadrant<br>Reference<br>(Compass<br>Direction) | Estimated<br>Distance<br>From Site | Contact | NGR              |
|-----------|----------------------------------|-------------------------------------------------------------------------------------------------------------------------|-------------------------------------------------|------------------------------------|---------|------------------|
|           | Nitrate Vulnerab                 | le Zones                                                                                                                |                                                 |                                    |         |                  |
| 4         | Name:<br>Description:<br>Source: | Not Supplied Surface Water - Designated 2006 Department for Environment, Food and Rural Affairs (DEFRA - formerly FRCA) | D1NE<br>(SE)                                    | 0                                  | 4       | 451983<br>226741 |
|           | Nitrate Vulnerab                 | ele Zones                                                                                                               |                                                 |                                    |         |                  |
| 5         | Name:<br>Description:<br>Source: | Not Supplied Surface Water and Groundwater Department for Environment, Food and Rural Affairs (DEFRA - formerly FRCA)   | D1NE<br>(N)                                     | 701                                | 4       | 451995<br>226911 |