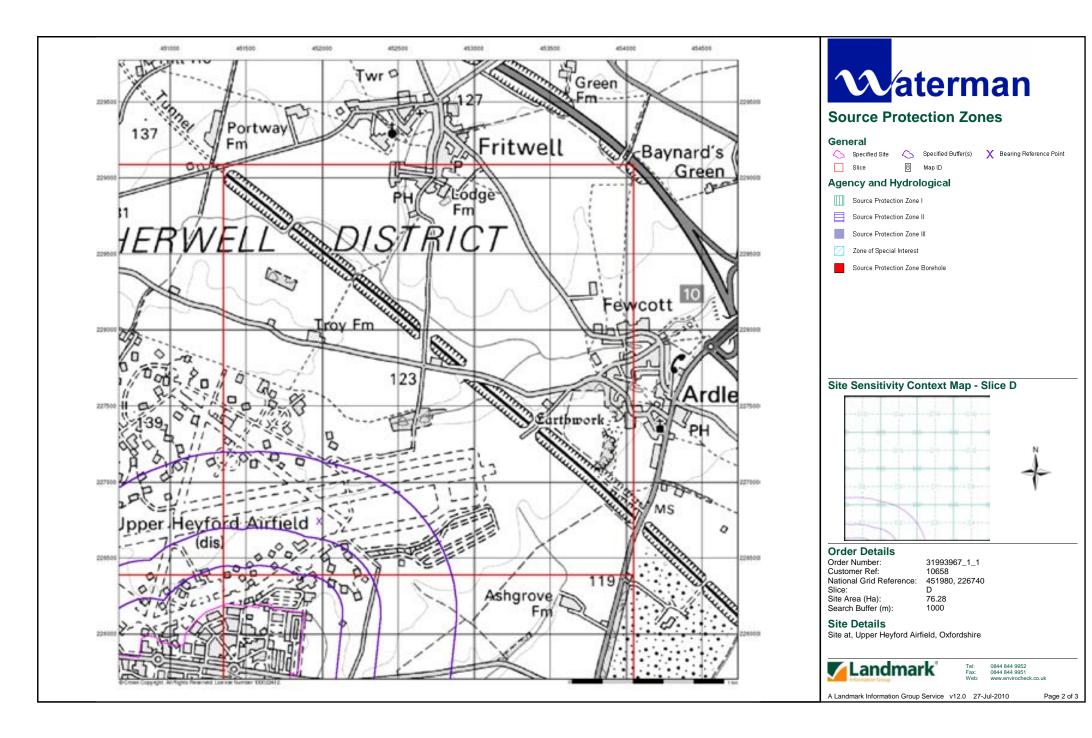

Order Number: 31993967\_1\_1 Date: 27-Jul-2010 rpr\_ec\_datasheet v47.0 A Landmark Information Group Service Page 7 of 13

| Agency & Hydrological                                | Version      | Update Cycle   |
|------------------------------------------------------|--------------|----------------|
| Water Industry Act Referrals                         |              |                |
| Environment Agency - Anglian Region                  | January 2010 | Quarterly      |
| Environment Agency - Thames Region                   | January 2010 | Quarterly      |
| Groundwater Vulnerability                            |              |                |
| Environment Agency - Head Office                     | January 1999 | Not Applicable |
| Drift Deposits                                       |              |                |
| Environment Agency - Head Office                     | January 1999 | Not Applicable |
| Source Protection Zones                              |              |                |
| Environment Agency - Head Office                     | April 2010   | Quarterly      |
| Extreme Flooding from Rivers or Sea without Defences |              |                |
| Environment Agency - Head Office                     | March 2010   | Quarterly      |
| Flooding from Rivers or Sea without Defences         |              |                |
| Environment Agency - Head Office                     | March 2010   | Quarterly      |
| Areas Benefiting from Flood Defences                 |              |                |
| Environment Agency - Head Office                     | March 2010   | Quarterly      |
| Flood Water Storage Areas                            |              |                |
| Environment Agency - Head Office                     | March 2010   | Quarterly      |
| Flood Defences                                       |              |                |
| Environment Agency - Head Office                     | March 2010   | Quarterly      |