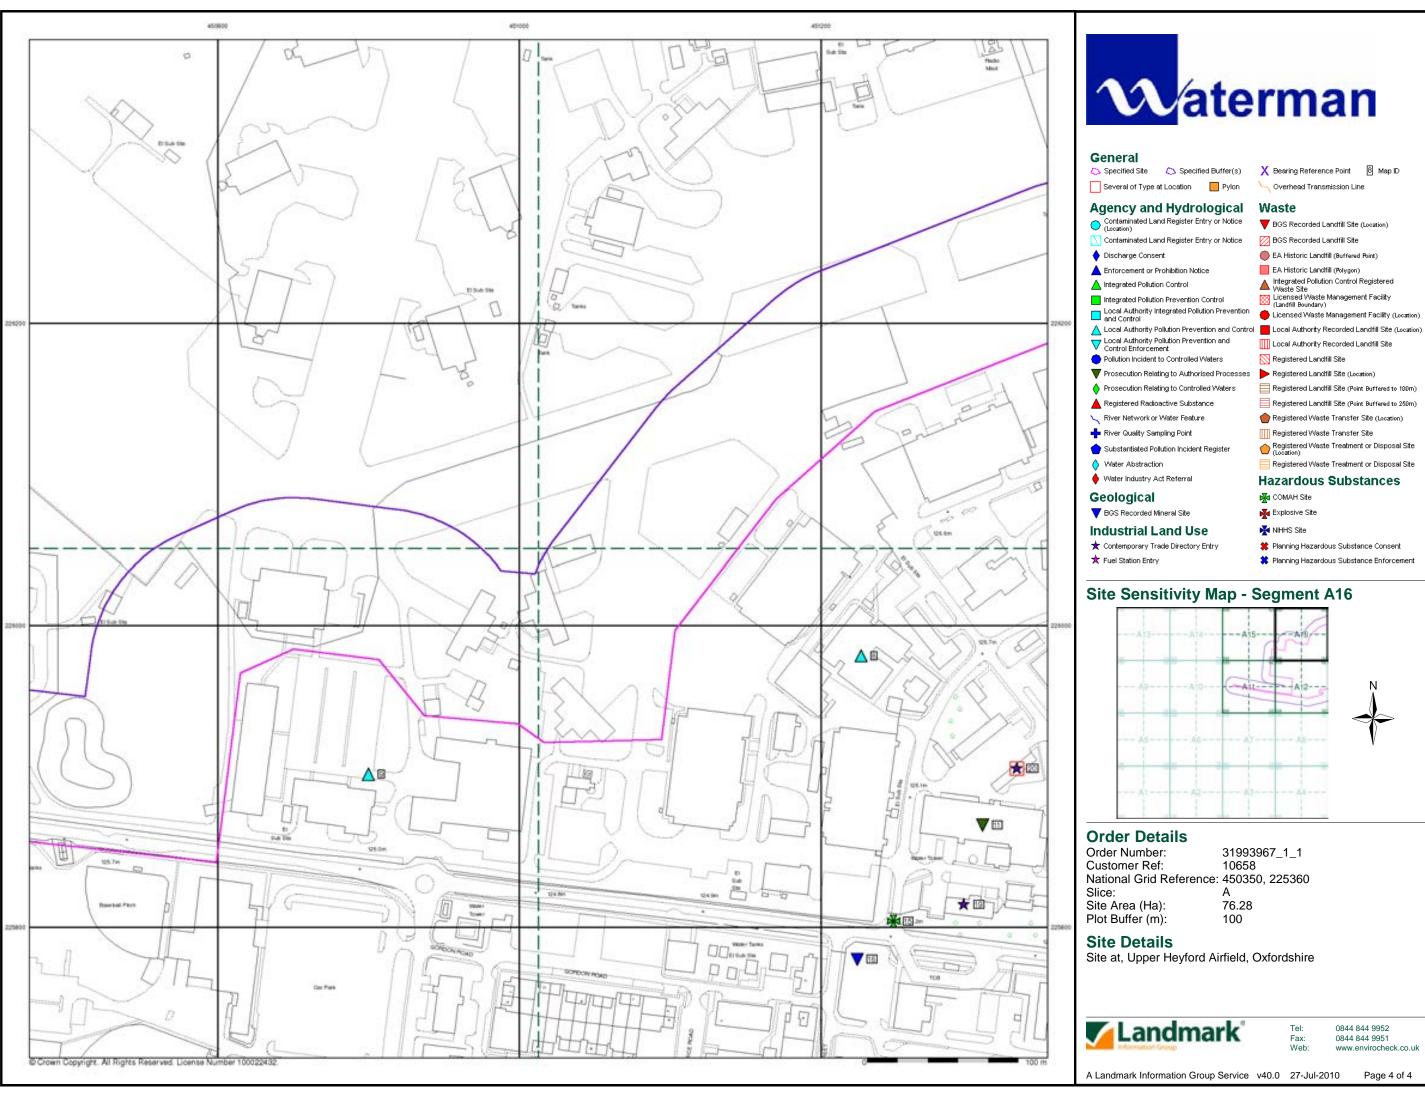

### **Waste**

| Map<br>ID | Details                                                       | Quadrant<br>Reference<br>(Compass<br>Direction) | Estimated<br>Distance<br>From Site | Contact | NGR              |
|-----------|---------------------------------------------------------------|-------------------------------------------------|------------------------------------|---------|------------------|
|           | Local Authority Landfill Coverage                             |                                                 |                                    |         |                  |
|           | Name: Cherwell District Council - Has supplied landfill data  |                                                 | 0                                  | 6       | 451983<br>226741 |
|           | Local Authority Landfill Coverage                             |                                                 |                                    |         |                  |
|           | Name: Oxfordshire County Council - Has supplied landfill data |                                                 | 0                                  | 7       | 451983<br>226741 |

### **Hazardous Substances**

| Map<br>ID |                                         | Details                                                                                               | Quadrant<br>Reference<br>(Compass<br>Direction) | Estimated<br>Distance<br>From Site | Contact | NGR              |
|-----------|-----------------------------------------|-------------------------------------------------------------------------------------------------------|-------------------------------------------------|------------------------------------|---------|------------------|
| 1         | Explosive Sites Name: Location: Status: | Cosmic Fireworks Limited Southern Bomb Site, RAF Upper Heyford, Cherwell, Oxfordshire, OX6 3HD Active | D2SE<br>(E)                                     | 840                                | 2       | 452613<br>226556 |
|           | Positional Accuracy:                    | Manually positioned to the address or location                                                        |                                                 |                                    |         |                  |