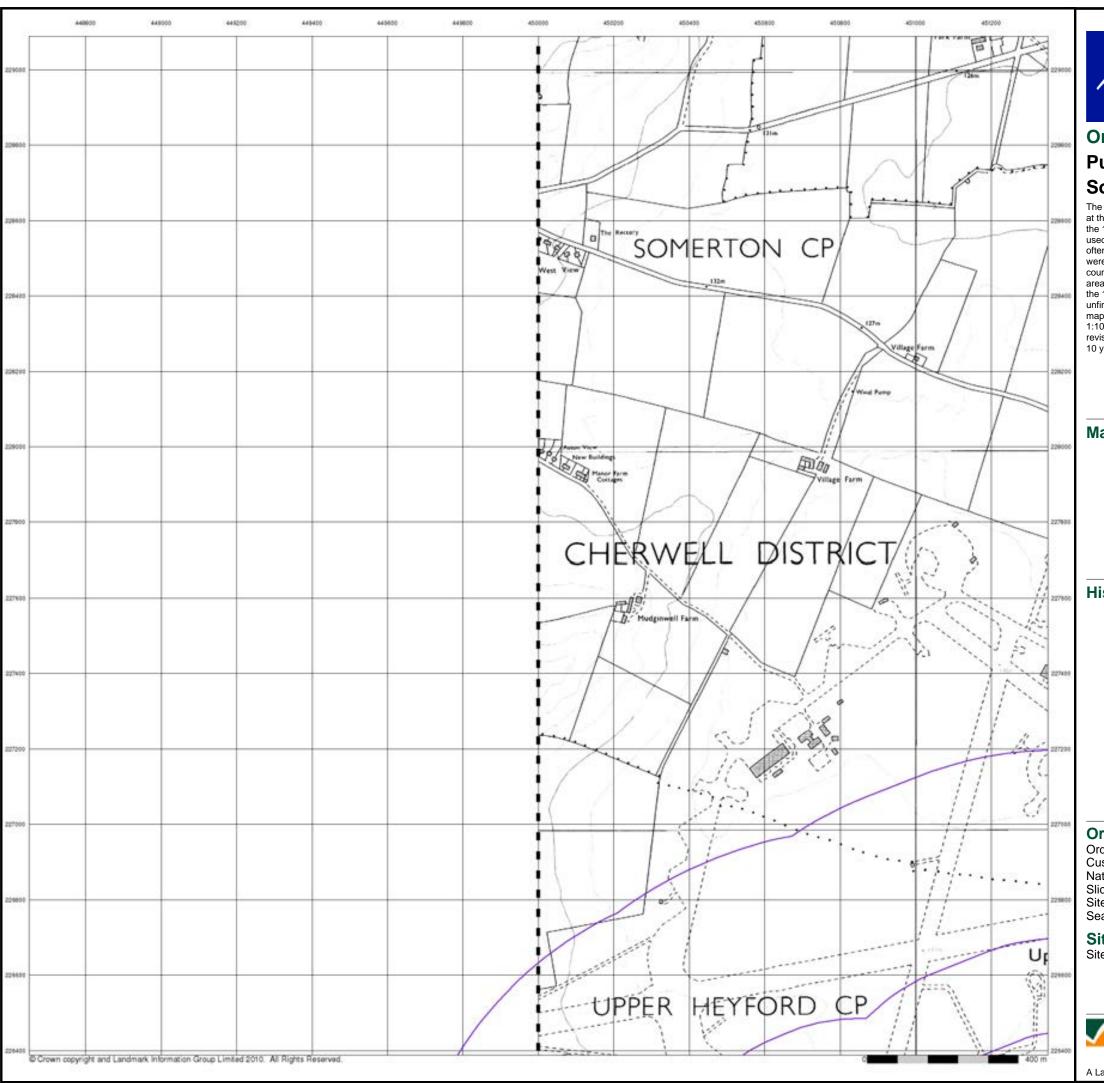

Page 1 of 13

| Map<br>ID |                                                                                                                                                                                                                                              | Details                                                                                                                                                                                                                                                                                                                                                                                   | Quadrant<br>Reference<br>(Compass<br>Direction) | Estimated<br>Distance<br>From Site | Contact | NGR              |
|-----------|----------------------------------------------------------------------------------------------------------------------------------------------------------------------------------------------------------------------------------------------|-------------------------------------------------------------------------------------------------------------------------------------------------------------------------------------------------------------------------------------------------------------------------------------------------------------------------------------------------------------------------------------------|-------------------------------------------------|------------------------------------|---------|------------------|
|           | Nearest Surface Wa                                                                                                                                                                                                                           | nter Feature                                                                                                                                                                                                                                                                                                                                                                              |                                                 |                                    |         |                  |
|           | None                                                                                                                                                                                                                                         |                                                                                                                                                                                                                                                                                                                                                                                           |                                                 |                                    |         |                  |
|           | Water Abstractions                                                                                                                                                                                                                           |                                                                                                                                                                                                                                                                                                                                                                                           | 2005                                            | 4700                               | ,       | 4=4000           |
|           | Operator: Licence Number: Permit Version: Location: Authority: Abstraction: Abstraction Type: Source: Daily Rate (m3): Yearly Rate (m3): Details: Authorised Start: Authorised End: Permit Start Date: Permit End Date: Positional Accuracy: | R Hill Esq 6/33/02/*g/095 Not Supplied Borehole At Troy Farm, SOMERTON Environment Agency, Anglian Region Domestic & Agriculture Not Supplied Well And Borehole 2 9090 Great Oolite; Status: Revoked Not Supplied Not Supplied Not Supplied Not Supplied Not Supplied Not Supplied Located by supplier to within 100m                                                                     | D9SE<br>(N)                                     | 1726                               | 1       | 451900<br>227900 |
|           | Water Abstractions                                                                                                                                                                                                                           |                                                                                                                                                                                                                                                                                                                                                                                           |                                                 |                                    |         |                  |
|           | Operator: Licence Number: Permit Version: Location: Authority: Abstraction Type: Source: Daily Rate (m3): Yearly Rate (m3): Details: Authorised Start: Authorised End: Permit Start Date: Permit End Date: Positional Accuracy:              | R & M Power 6/33/02/*G/0128 100 Borehole At Somerton Environment Agency, Anglian Region General Farming And Domestic Water may be abstracted from a single point Groundwater Not Supplied Not Supplied Not Supplied 01 January 31 December 1st March 1994 Not Supplied Located by supplier to within 100m                                                                                 | D9SE<br>(N)                                     | 1727                               | 1       | 451940<br>227895 |
|           | Water Abstractions                                                                                                                                                                                                                           |                                                                                                                                                                                                                                                                                                                                                                                           |                                                 |                                    |         |                  |
|           | -                                                                                                                                                                                                                                            | R & M Power 6/33/02/*G/0128 100 Borehole At Somerton Environment Agency, Anglian Region Household Private Water Undertaking: Drinking; Cooking; Sanitary; Washing; (Small Garden) Water may be abstracted from a single point Groundwater Not Supplied Not Supplied Great Oolite; Status: Perpetuity 01 January 31 December 1st March 1994 Not Supplied Located by supplier to within 10m | D9SE<br>(N)                                     | 1728                               | 1       | 451945<br>227895 |
|           | Water Abstractions                                                                                                                                                                                                                           |                                                                                                                                                                                                                                                                                                                                                                                           | D005                                            | 4700                               |         | 454040           |
|           | Operator: Licence Number: Permit Version: Location: Authority: Abstraction: Abstraction Type: Source: Daily Rate (m3): Yearly Rate (m3): Details: Authorised Start: Authorised End: Permit Start Date: Permit End Date: Positional Accuracy: | R J And M R Power 6/33/02/*g/128 Not Supplied Borehole, SOMERTON Environment Agency, Anglian Region Private Water Undertaking Not Supplied Well And Borehole 1 15400 Great Oolite; Status: Perpetuity Not Supplied Located by supplier to within 10m                                                        | D9SE<br>(N)                                     | 1732                               | 1       | 451940<br>227900 |

| Map<br>ID |                                                                                                                                                                                                                         | Details                                                                                                                                                                                                                                                                                                                                                                                                                                                                                                                                                                                                                                          | Quadrant<br>Reference<br>(Compass<br>Direction) | Estimated<br>Distance<br>From Site | Contact | NGR              |
|-----------|-------------------------------------------------------------------------------------------------------------------------------------------------------------------------------------------------------------------------|--------------------------------------------------------------------------------------------------------------------------------------------------------------------------------------------------------------------------------------------------------------------------------------------------------------------------------------------------------------------------------------------------------------------------------------------------------------------------------------------------------------------------------------------------------------------------------------------------------------------------------------------------|-------------------------------------------------|------------------------------------|---------|------------------|
|           | Water Abstractions                                                                                                                                                                                                      |                                                                                                                                                                                                                                                                                                                                                                                                                                                                                                                                                                                                                                                  |                                                 |                                    |         |                  |
|           | Operator: Licence Number: Permit Version: Location: Authority: Abstraction: Abstraction Type: Source: Daily Rate (m3): Yearly Rate (m3): Details: Authorised Start: Authorised End: Permit Start Date: Permit End Date: | L F Parker 6/33/02/*G/0092 100 Borehole At Ardley Environment Agency, Anglian Region General Farming And Domestic Water may be abstracted from a single point Groundwater Not Supplied Not Supplied Great Oolite; Status: Perpetuity 01 January 31 December 1st March 1977 Not Supplied Located by supplier to within 10m                                                                                                                                                                                                                                                                                                                        | D10SE<br>(NE)                                   | 1853                               | 1       | 452700<br>227800 |
|           | Groundwater Vulne                                                                                                                                                                                                       | erability                                                                                                                                                                                                                                                                                                                                                                                                                                                                                                                                                                                                                                        |                                                 |                                    |         |                  |
|           | Geological Classification: Soil Classification: Map Sheet: Scale:                                                                                                                                                       | Major Aquifer (Highly permeable) - These are highly permeable formations usually with a known or probable presence of significant fracturing. They may be highly productive and able to support large abstractions for public water supply and other purposes Soils of High Leaching Potential (H3)- Coarse textured or moderately shallow soils which readily transmit non-absorbed pollutants and liquid discharges but which have some ability to attenuate absorbed pollutants because of their large clay or organic matter contents Sheet 30 Northern Cotswolds 1:100,000                                                                  | D2SW<br>(S)                                     | 0                                  | 1       | 452041<br>226526 |
|           | Groundwater Vulne                                                                                                                                                                                                       | erability                                                                                                                                                                                                                                                                                                                                                                                                                                                                                                                                                                                                                                        |                                                 |                                    |         |                  |
|           | Geological<br>Classification:<br>Soil Classification:<br>Map Sheet:<br>Scale:                                                                                                                                           | Minor Aquifer (Variably permeable) - These can be fractured or potentially fractured rocks, which do not have a high primary permeability, or other formations of variable permeability including unconsolidated deposits. Although not producing large quantities of water for abstraction, they are important for local supplies and in supplying base flow to rivers Soils of High Leaching Potential (U) - Soil information for restored mineral workings and urban areas is based on fewer observations than elsewhere. A worst case vulnerability classification (H) assumed, until proved otherwise Sheet 30 Northern Cotswolds 1:100,000 | D1NE<br>(SE)                                    | 0                                  | 1       | 451983<br>226741 |
|           | Drift Deposits                                                                                                                                                                                                          |                                                                                                                                                                                                                                                                                                                                                                                                                                                                                                                                                                                                                                                  |                                                 |                                    |         |                  |
|           | None                                                                                                                                                                                                                    |                                                                                                                                                                                                                                                                                                                                                                                                                                                                                                                                                                                                                                                  |                                                 |                                    |         |                  |
|           | Extreme Flooding f                                                                                                                                                                                                      | rom Rivers or Sea without Defences                                                                                                                                                                                                                                                                                                                                                                                                                                                                                                                                                                                                               |                                                 |                                    |         |                  |
|           | None                                                                                                                                                                                                                    |                                                                                                                                                                                                                                                                                                                                                                                                                                                                                                                                                                                                                                                  |                                                 |                                    |         |                  |
|           | Flooding from Rive                                                                                                                                                                                                      | rs or Sea without Defences                                                                                                                                                                                                                                                                                                                                                                                                                                                                                                                                                                                                                       |                                                 |                                    |         |                  |
|           | None                                                                                                                                                                                                                    |                                                                                                                                                                                                                                                                                                                                                                                                                                                                                                                                                                                                                                                  |                                                 |                                    |         |                  |
|           | Areas Benefiting fr                                                                                                                                                                                                     | om Flood Defences                                                                                                                                                                                                                                                                                                                                                                                                                                                                                                                                                                                                                                |                                                 |                                    |         |                  |
|           | None                                                                                                                                                                                                                    |                                                                                                                                                                                                                                                                                                                                                                                                                                                                                                                                                                                                                                                  |                                                 |                                    |         |                  |
|           | Flood Water Storag                                                                                                                                                                                                      | e Areas                                                                                                                                                                                                                                                                                                                                                                                                                                                                                                                                                                                                                                          |                                                 |                                    |         |                  |
|           | Flood Defences                                                                                                                                                                                                          |                                                                                                                                                                                                                                                                                                                                                                                                                                                                                                                                                                                                                                                  |                                                 |                                    |         |                  |

### **Waste**

| Map<br>ID | Details                                                       | Quadrant<br>Reference<br>(Compass<br>Direction) | Estimated<br>Distance<br>From Site | Contact | NGR              |
|-----------|---------------------------------------------------------------|-------------------------------------------------|------------------------------------|---------|------------------|
|           | Local Authority Landfill Coverage                             |                                                 |                                    |         |                  |
|           | Name: Cherwell District Council - Has supplied landfill data  |                                                 | 0                                  | 6       | 451983<br>226741 |
|           | Local Authority Landfill Coverage                             |                                                 |                                    |         |                  |
|           | Name: Oxfordshire County Council - Has supplied landfill data |                                                 | 0                                  | 7       | 451983<br>226741 |

### **Hazardous Substances**

| Map<br>ID |                                         | Details                                                                                               | Quadrant<br>Reference<br>(Compass<br>Direction) | Estimated<br>Distance<br>From Site | Contact | NGR              |
|-----------|-----------------------------------------|-------------------------------------------------------------------------------------------------------|-------------------------------------------------|------------------------------------|---------|------------------|
| 1         | Explosive Sites Name: Location: Status: | Cosmic Fireworks Limited Southern Bomb Site, RAF Upper Heyford, Cherwell, Oxfordshire, OX6 3HD Active | D2SE<br>(E)                                     | 840                                | 2       | 452613<br>226556 |
|           | Positional Accuracy:                    | Manually positioned to the address or location                                                        |                                                 |                                    |         |                  |

Order Number: 31993967\_1\_1 Date: 27-Jul-2010 rpr\_ec\_datasheet v47.0 A Landmark Information Group Service Page 4 of 13

| Map<br>ID |                                                                                                                                         | Details                                                                                                                                                                                                                                           | Quadrant<br>Reference<br>(Compass<br>Direction) | Estimated<br>Distance<br>From Site | Contact | NGR              |
|-----------|-----------------------------------------------------------------------------------------------------------------------------------------|---------------------------------------------------------------------------------------------------------------------------------------------------------------------------------------------------------------------------------------------------|-------------------------------------------------|------------------------------------|---------|------------------|
| 2         | BGS Recorded Mine Site Name: Location: Source: Reference: Type: Status: Operator: Operator Location: Periodic Type: Geology: Commodity: | North Leys Farm Chilgrove Drive, Upper Heyford, Oxford, Oxfordshire British Geological Survey, National Geoscience Information Service 57205 Opencast Ceased Unknown Operator Not Supplied Jurassic Great Oolite Group Limestone                  | D2SE<br>(SE)                                    | 619                                | 3       | 452393<br>226490 |
|           | BGS Recorded Mine                                                                                                                       | Located by supplier to within 10m                                                                                                                                                                                                                 |                                                 |                                    |         |                  |
| 3         | Site Name: Location: Source: Reference: Type: Status: Operator: Operator Location: Periodic Type: Geology: Commodity:                   | North Leys Farm Upper Heyford, Oxford, Oxfordshire British Geological Survey, National Geoscience Information Service 57204 Opencast Ceased Unknown Operator Not Supplied Jurassic Great Oolite Group Limestone Located by supplier to within 10m | D5SW<br>(NW)                                    | 915                                | 3       | 451373<br>227111 |
|           | BGS 1:625,000 Solid                                                                                                                     | d Geology                                                                                                                                                                                                                                         |                                                 |                                    |         |                  |
|           | Description:                                                                                                                            | Great Oolite                                                                                                                                                                                                                                      | D1NE<br>(SE)                                    | 0                                  | 3       | 451983<br>226741 |
|           | -                                                                                                                                       | d Areas y not be affected by coal mining sible Ground Stability Hazards                                                                                                                                                                           |                                                 |                                    |         |                  |
|           |                                                                                                                                         | ressible Ground Stability Hazards                                                                                                                                                                                                                 |                                                 |                                    |         |                  |
|           | Hazard Potential:<br>Source:                                                                                                            | No Hazard British Geological Survey, National Geoscience Information Service                                                                                                                                                                      | D1NE<br>(SE)                                    | 0                                  | 3       | 451983<br>226741 |
|           | Potential for Ground                                                                                                                    | d Dissolution Stability Hazards                                                                                                                                                                                                                   |                                                 |                                    |         |                  |
|           | Hazard Potential:<br>Source:                                                                                                            | Very Low<br>British Geological Survey, National Geoscience Information Service                                                                                                                                                                    | D1NE<br>(SE)                                    | 0                                  | 3       | 451983<br>226741 |
|           | Potential for Landsl<br>Hazard Potential:<br>Source:                                                                                    | ide Ground Stability Hazards<br>No Hazard<br>British Geological Survey, National Geoscience Information Service                                                                                                                                   | D1NE<br>(SE)                                    | 0                                  | 3       | 451983<br>226741 |
|           | Potential for Runnin<br>Hazard Potential:<br>Source:                                                                                    | ng Sand Ground Stability Hazards<br>No Hazard<br>British Geological Survey, National Geoscience Information Service                                                                                                                               | D1NE<br>(SE)                                    | 0                                  | 3       | 451983<br>226741 |
|           | Potential for Shrink<br>Hazard Potential:<br>Source:                                                                                    | ing or Swelling Clay Ground Stability Hazards  No Hazard  British Geological Survey, National Geoscience Information Service                                                                                                                      | D1NE<br>(SE)                                    | 0                                  | 3       | 451983<br>226741 |
|           | Radon Potential - R<br>Affected Area:<br>Source:                                                                                        | adon Affected Areas  The property is not in a radon affected area, as less than 1% of homes are above the action level  British Geological Survey, National Geoscience Information Service                                                        | D1NE<br>(SE)                                    | 0                                  | 3       | 451983<br>226741 |
|           |                                                                                                                                         | adon Protection Measures  No radon protective measures are necessary in the construction of new dwellings or extensions  British Geological Survey, National Geoscience Information Service                                                       | D1NE<br>(SE)                                    | 0                                  | 3       | 451983<br>226741 |
|           | Shallow Mining Haz<br>No Hazard                                                                                                         | rards                                                                                                                                                                                                                                             |                                                 |                                    |         |                  |

## **Sensitive Land Use**

| Map<br>ID |                                  | Details                                                                                                                 | Quadrant<br>Reference<br>(Compass<br>Direction) | Estimated<br>Distance<br>From Site | Contact | NGR              |
|-----------|----------------------------------|-------------------------------------------------------------------------------------------------------------------------|-------------------------------------------------|------------------------------------|---------|------------------|
|           | Nitrate Vulnerab                 | le Zones                                                                                                                |                                                 |                                    |         |                  |
| 4         | Name:<br>Description:<br>Source: | Not Supplied Surface Water - Designated 2006 Department for Environment, Food and Rural Affairs (DEFRA - formerly FRCA) | D1NE<br>(SE)                                    | 0                                  | 4       | 451983<br>226741 |
|           | Nitrate Vulnerab                 | ele Zones                                                                                                               |                                                 |                                    |         |                  |
| 5         | Name:<br>Description:<br>Source: | Not Supplied Surface Water and Groundwater Department for Environment, Food and Rural Affairs (DEFRA - formerly FRCA)   | D1NE<br>(N)                                     | 701                                | 4       | 451995<br>226911 |