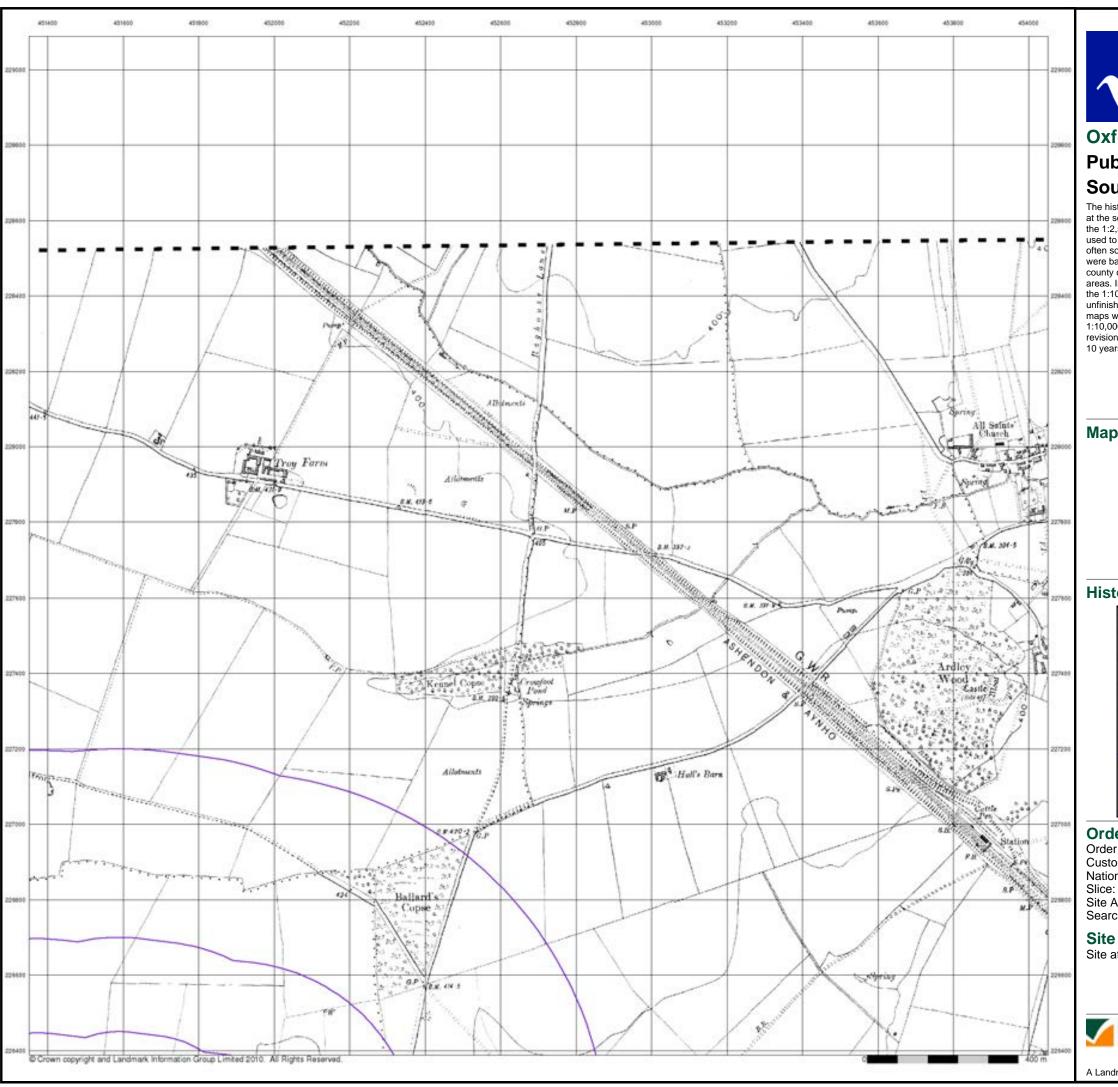

### **Site Details:**

Site at Upper Heyford Airfield Oxfordshire

#### Introduction

The Environment Act 1995 has made site sensitivity a key issue, as the legislation pays as much attention to the pathways by which contamination could spread, and to the vulnerable targets of contamination, as it does the potential sources of contamination. For this reason, Landmark's Site Sensitivity maps and Datasheet(s) place great emphasis on statutory data provided by the Environment Agency and the Scottish Environment Protection Agency; it also incorporates data from Natural England (and the Scottish and Welsh equivalents) and Local Authorities; and highlights hydrogeological features required by environmental and geotechnical consultants. It does not include any information concerning past uses of land. The datasheet is produced by querying the Landmark database to a distance defined by the client from a site boundary provided by the client.

In the attached datasheet the National Grid References (NGRs) are rounded to the nearest 10m in accordance with Landmark's agreements with a number of Data Suppliers.