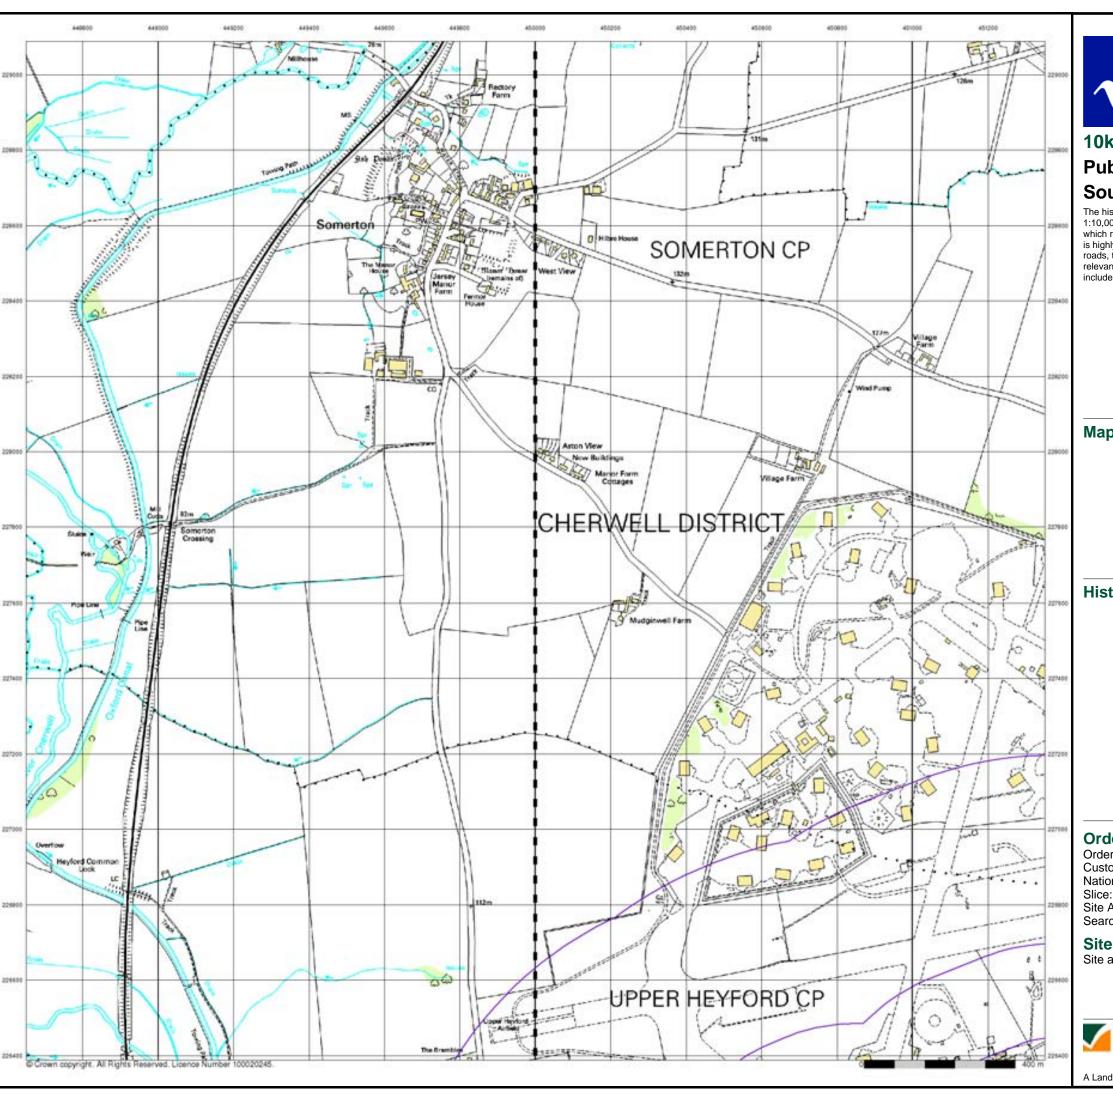

### **Site Details:**

Site at Upper Heyford Airfield Oxfordshire

In the attached datasheet the National Grid References (NGRs) are rounded to the nearest 10m in accordance with Landmark's agreements with a number of Data Suppliers.