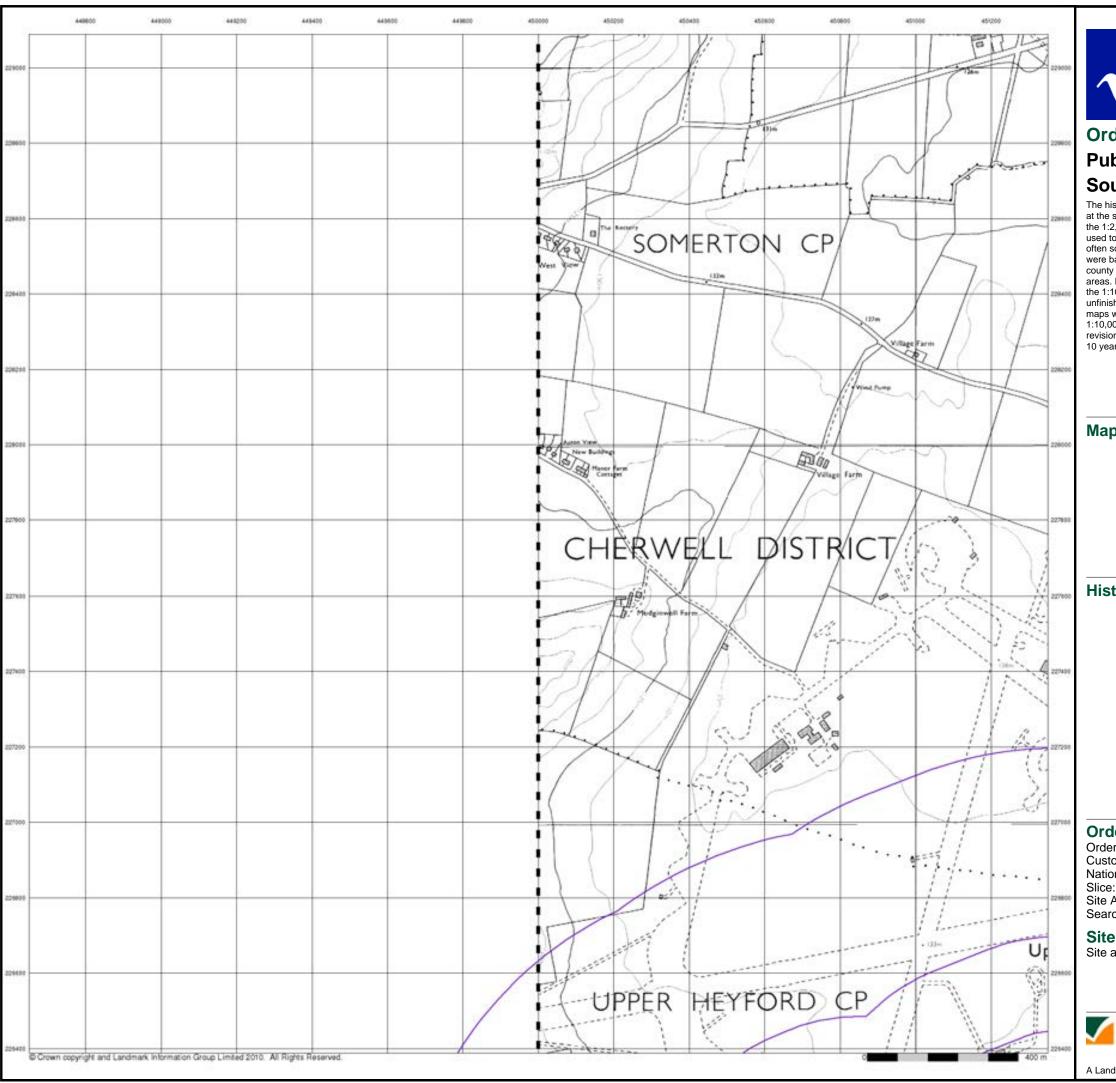

#### Introduction

The Environment Act 1995 has made site sensitivity a key issue, as the legislation pays as much attention to the pathways by which contamination could spread, and to the vulnerable targets of contamination, as it does the potential sources of contamination. For this reason, Landmark's Site Sensitivity maps and Datasheet(s) place great emphasis on statutory data provided by the Environment Agency and the Scottish Environment Protection Agency; it also incorporates data from Natural England (and the Scottish and Welsh equivalents) and Local Authorities; and highlights hydrogeological features required by environmental and geotechnical consultants. It does not include any information concerning past uses of land. The datasheet is produced by querying the Landmark database to a distance defined by the client from a site boundary provided by the client.

In the attached datasheet the National Grid References (NGRs) are rounded to the nearest 10m in accordance with Landmark's agreements with a number of Data Suppliers.