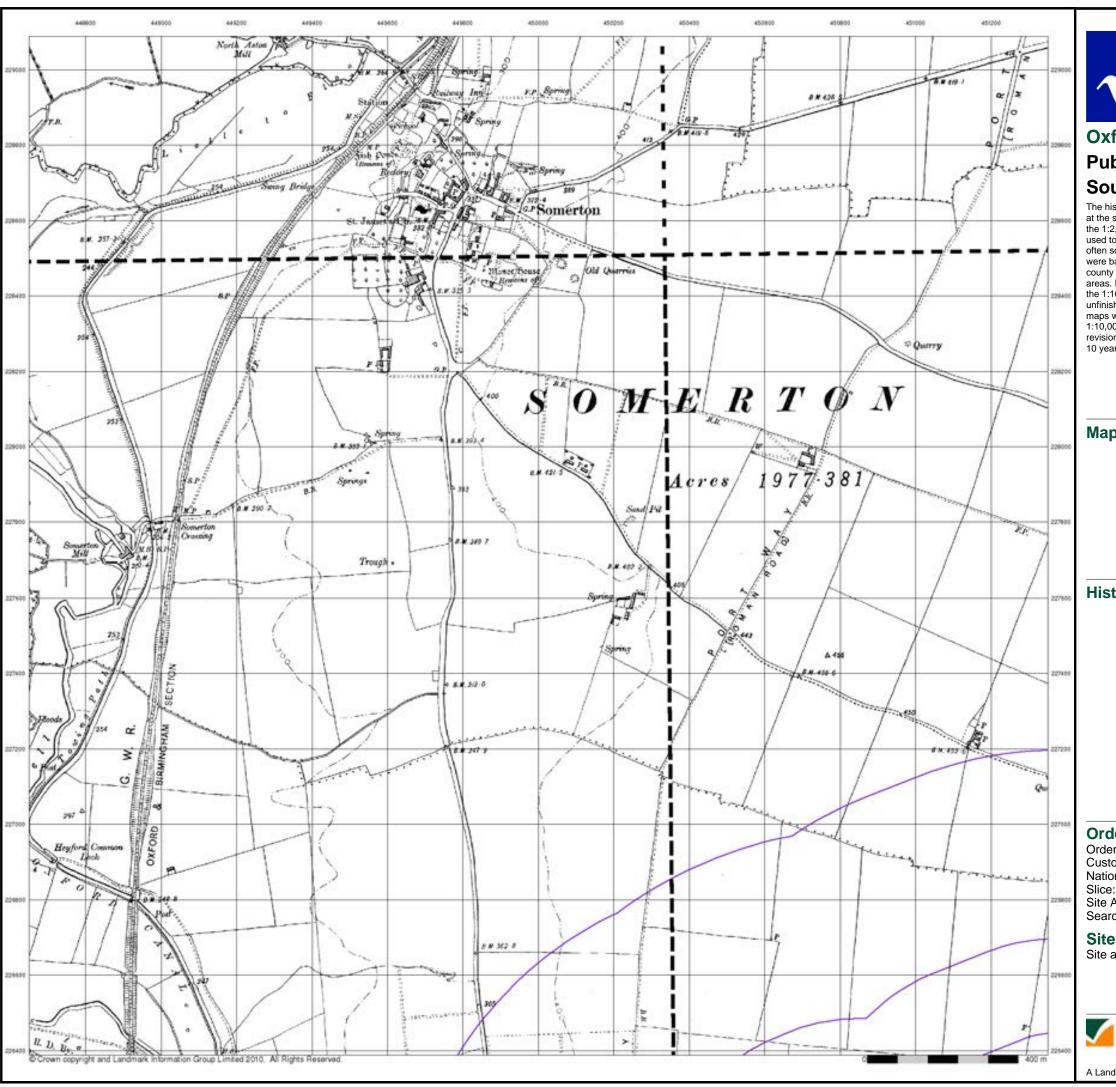

### **Site Details:**

Site at Upper Heyford Airfield Oxfordshire

#### Introduction

The Environment Act 1995 has made site sensitivity a key issue, as the legislation pays as much attention to the pathways by which contamination could spread, and to the vulnerable targets of contamination, as it does the potential sources of contamination. For this reason, Landmark's Site Sensitivity maps and Datasheet(s) place great emphasis on statutory data provided by the Environment Agency and the Scottish Environment Protection Agency; it also incorporates data from Natural England (and the Scottish and Welsh equivalents) and Local Authorities; and highlights hydrogeological features required by environmental and geotechnical consultants. It does not include any information concerning past uses of land. The datasheet is produced by querying the Landmark database to a distance defined by the client from a site boundary provided by the client.

In the attached datasheet the National Grid References (NGRs) are rounded to the nearest 10m in accordance with Landmark's agreements with a number of Data Suppliers.