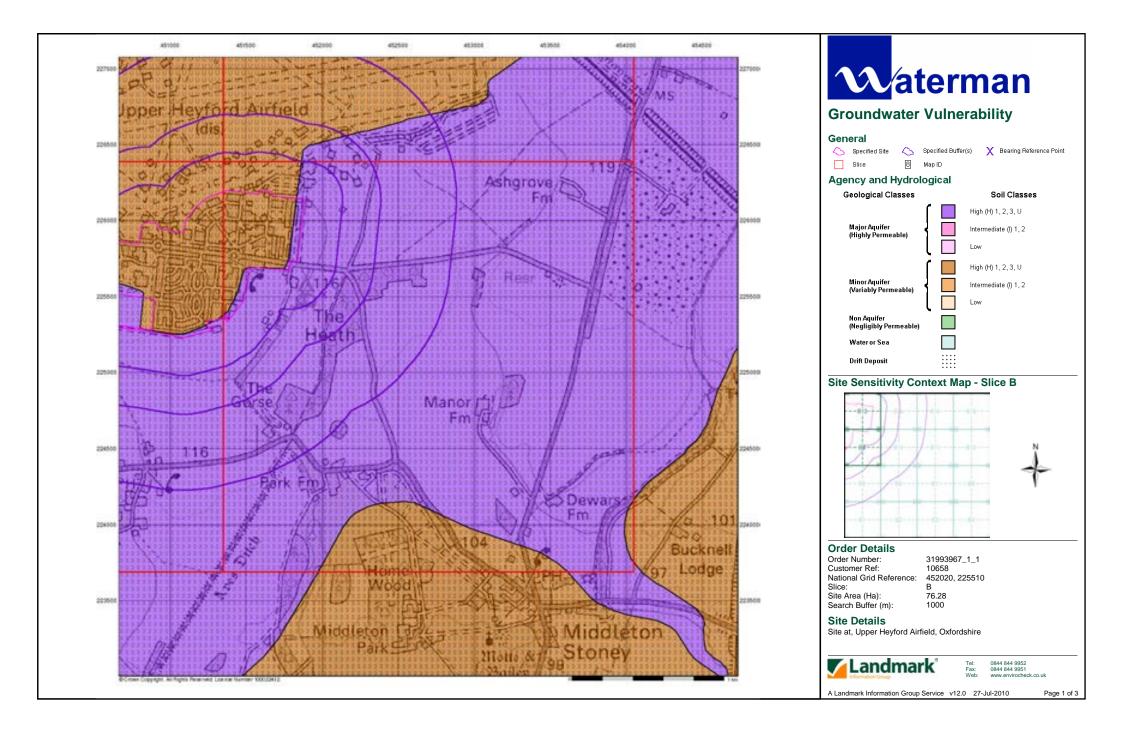

| Map<br>ID |                                                                                                                                                                                                                         | Details                                                                                                                                                                                                                                                                                                                                                                                                                                                                                                                                                                                                                                          | Quadrant<br>Reference<br>(Compass<br>Direction) | Estimated<br>Distance<br>From Site | Contact | NGR              |
|-----------|-------------------------------------------------------------------------------------------------------------------------------------------------------------------------------------------------------------------------|--------------------------------------------------------------------------------------------------------------------------------------------------------------------------------------------------------------------------------------------------------------------------------------------------------------------------------------------------------------------------------------------------------------------------------------------------------------------------------------------------------------------------------------------------------------------------------------------------------------------------------------------------|-------------------------------------------------|------------------------------------|---------|------------------|
|           | Water Abstractions                                                                                                                                                                                                      |                                                                                                                                                                                                                                                                                                                                                                                                                                                                                                                                                                                                                                                  |                                                 |                                    |         |                  |
|           | Operator: Licence Number: Permit Version: Location: Authority: Abstraction: Abstraction Type: Source: Daily Rate (m3): Yearly Rate (m3): Details: Authorised Start: Authorised End: Permit Start Date: Permit End Date: | L F Parker 6/33/02/*G/0092 100 Borehole At Ardley Environment Agency, Anglian Region General Farming And Domestic Water may be abstracted from a single point Groundwater Not Supplied Not Supplied Great Oolite; Status: Perpetuity 01 January 31 December 1st March 1977 Not Supplied Located by supplier to within 10m                                                                                                                                                                                                                                                                                                                        | D10SE<br>(NE)                                   | 1853                               | 1       | 452700<br>227800 |
|           | Groundwater Vulne                                                                                                                                                                                                       | erability                                                                                                                                                                                                                                                                                                                                                                                                                                                                                                                                                                                                                                        |                                                 |                                    |         |                  |
|           | Geological Classification: Soil Classification: Map Sheet: Scale:                                                                                                                                                       | Major Aquifer (Highly permeable) - These are highly permeable formations usually with a known or probable presence of significant fracturing. They may be highly productive and able to support large abstractions for public water supply and other purposes Soils of High Leaching Potential (H3)- Coarse textured or moderately shallow soils which readily transmit non-absorbed pollutants and liquid discharges but which have some ability to attenuate absorbed pollutants because of their large clay or organic matter contents Sheet 30 Northern Cotswolds 1:100,000                                                                  | D2SW<br>(S)                                     | 0                                  | 1       | 452041<br>226526 |
|           | Groundwater Vulne                                                                                                                                                                                                       | erability                                                                                                                                                                                                                                                                                                                                                                                                                                                                                                                                                                                                                                        |                                                 |                                    |         |                  |
|           | Geological<br>Classification:<br>Soil Classification:<br>Map Sheet:<br>Scale:                                                                                                                                           | Minor Aquifer (Variably permeable) - These can be fractured or potentially fractured rocks, which do not have a high primary permeability, or other formations of variable permeability including unconsolidated deposits. Although not producing large quantities of water for abstraction, they are important for local supplies and in supplying base flow to rivers Soils of High Leaching Potential (U) - Soil information for restored mineral workings and urban areas is based on fewer observations than elsewhere. A worst case vulnerability classification (H) assumed, until proved otherwise Sheet 30 Northern Cotswolds 1:100,000 | D1NE<br>(SE)                                    | 0                                  | 1       | 451983<br>226741 |
|           | Drift Deposits                                                                                                                                                                                                          |                                                                                                                                                                                                                                                                                                                                                                                                                                                                                                                                                                                                                                                  |                                                 |                                    |         |                  |
|           | None                                                                                                                                                                                                                    |                                                                                                                                                                                                                                                                                                                                                                                                                                                                                                                                                                                                                                                  |                                                 |                                    |         |                  |
|           | Extreme Flooding f                                                                                                                                                                                                      | rom Rivers or Sea without Defences                                                                                                                                                                                                                                                                                                                                                                                                                                                                                                                                                                                                               |                                                 |                                    |         |                  |
|           | None                                                                                                                                                                                                                    |                                                                                                                                                                                                                                                                                                                                                                                                                                                                                                                                                                                                                                                  |                                                 |                                    |         |                  |
|           | Flooding from Rive                                                                                                                                                                                                      | rs or Sea without Defences                                                                                                                                                                                                                                                                                                                                                                                                                                                                                                                                                                                                                       |                                                 |                                    |         |                  |
|           | None                                                                                                                                                                                                                    |                                                                                                                                                                                                                                                                                                                                                                                                                                                                                                                                                                                                                                                  |                                                 |                                    |         |                  |
|           | Areas Benefiting fr                                                                                                                                                                                                     | om Flood Defences                                                                                                                                                                                                                                                                                                                                                                                                                                                                                                                                                                                                                                |                                                 |                                    |         |                  |
|           | None                                                                                                                                                                                                                    |                                                                                                                                                                                                                                                                                                                                                                                                                                                                                                                                                                                                                                                  |                                                 |                                    |         |                  |
|           | Flood Water Storag                                                                                                                                                                                                      | e Areas                                                                                                                                                                                                                                                                                                                                                                                                                                                                                                                                                                                                                                          |                                                 |                                    |         |                  |
|           | Flood Defences                                                                                                                                                                                                          |                                                                                                                                                                                                                                                                                                                                                                                                                                                                                                                                                                                                                                                  |                                                 |                                    |         |                  |