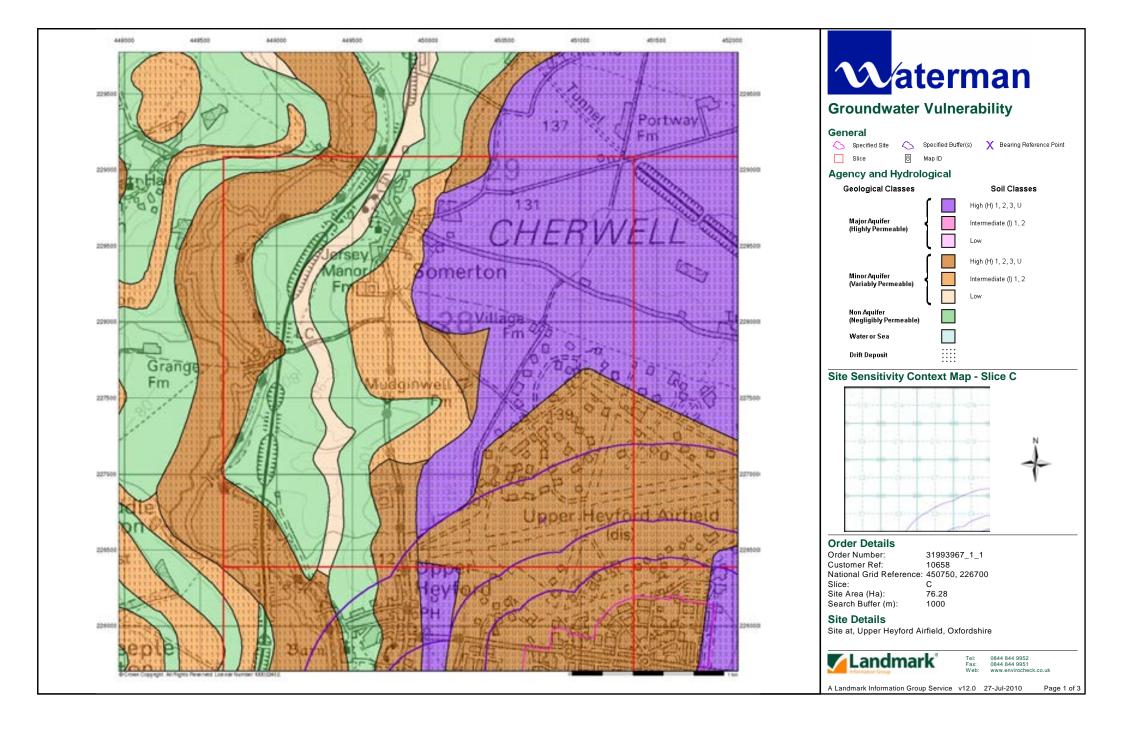

| Map<br>ID |                                                                                                                                                                                                                         | Details                                                                                                                                                                                                                                                                                                                                                                                                                                                                                                                                                                                                                                          | Quadrant<br>Reference<br>(Compass<br>Direction) | Estimated<br>Distance<br>From Site | Contact | NGR              |
|-----------|-------------------------------------------------------------------------------------------------------------------------------------------------------------------------------------------------------------------------|--------------------------------------------------------------------------------------------------------------------------------------------------------------------------------------------------------------------------------------------------------------------------------------------------------------------------------------------------------------------------------------------------------------------------------------------------------------------------------------------------------------------------------------------------------------------------------------------------------------------------------------------------|-------------------------------------------------|------------------------------------|---------|------------------|
|           | Water Abstractions                                                                                                                                                                                                      |                                                                                                                                                                                                                                                                                                                                                                                                                                                                                                                                                                                                                                                  |                                                 |                                    |         |                  |
|           | Operator: Licence Number: Permit Version: Location: Authority: Abstraction: Abstraction Type: Source: Daily Rate (m3): Yearly Rate (m3): Details: Authorised Start: Authorised End: Permit Start Date: Permit End Date: | L F Parker 6/33/02/*G/0092 100 Borehole At Ardley Environment Agency, Anglian Region General Farming And Domestic Water may be abstracted from a single point Groundwater Not Supplied Not Supplied Great Oolite; Status: Perpetuity 01 January 31 December 1st March 1977 Not Supplied Located by supplier to within 10m                                                                                                                                                                                                                                                                                                                        | D10SE<br>(NE)                                   | 1853                               | 1       | 452700<br>227800 |
|           | Groundwater Vulne                                                                                                                                                                                                       | erability                                                                                                                                                                                                                                                                                                                                                                                                                                                                                                                                                                                                                                        |                                                 |                                    |         |                  |
|           | Geological Classification: Soil Classification: Map Sheet: Scale:                                                                                                                                                       | Major Aquifer (Highly permeable) - These are highly permeable formations usually with a known or probable presence of significant fracturing. They may be highly productive and able to support large abstractions for public water supply and other purposes Soils of High Leaching Potential (H3)- Coarse textured or moderately shallow soils which readily transmit non-absorbed pollutants and liquid discharges but which have some ability to attenuate absorbed pollutants because of their large clay or organic matter contents Sheet 30 Northern Cotswolds 1:100,000                                                                  | D2SW<br>(S)                                     | 0                                  | 1       | 452041<br>226526 |
|           | Groundwater Vulne                                                                                                                                                                                                       | erability                                                                                                                                                                                                                                                                                                                                                                                                                                                                                                                                                                                                                                        |                                                 |                                    |         |                  |
|           | Geological<br>Classification:<br>Soil Classification:<br>Map Sheet:<br>Scale:                                                                                                                                           | Minor Aquifer (Variably permeable) - These can be fractured or potentially fractured rocks, which do not have a high primary permeability, or other formations of variable permeability including unconsolidated deposits. Although not producing large quantities of water for abstraction, they are important for local supplies and in supplying base flow to rivers Soils of High Leaching Potential (U) - Soil information for restored mineral workings and urban areas is based on fewer observations than elsewhere. A worst case vulnerability classification (H) assumed, until proved otherwise Sheet 30 Northern Cotswolds 1:100,000 | D1NE<br>(SE)                                    | 0                                  | 1       | 451983<br>226741 |
|           | Drift Deposits                                                                                                                                                                                                          |                                                                                                                                                                                                                                                                                                                                                                                                                                                                                                                                                                                                                                                  |                                                 |                                    |         |                  |
|           | None                                                                                                                                                                                                                    |                                                                                                                                                                                                                                                                                                                                                                                                                                                                                                                                                                                                                                                  |                                                 |                                    |         |                  |
|           | Extreme Flooding f                                                                                                                                                                                                      | rom Rivers or Sea without Defences                                                                                                                                                                                                                                                                                                                                                                                                                                                                                                                                                                                                               |                                                 |                                    |         |                  |
|           | None                                                                                                                                                                                                                    |                                                                                                                                                                                                                                                                                                                                                                                                                                                                                                                                                                                                                                                  |                                                 |                                    |         |                  |
|           | Flooding from Rive                                                                                                                                                                                                      | rs or Sea without Defences                                                                                                                                                                                                                                                                                                                                                                                                                                                                                                                                                                                                                       |                                                 |                                    |         |                  |
|           | None                                                                                                                                                                                                                    |                                                                                                                                                                                                                                                                                                                                                                                                                                                                                                                                                                                                                                                  |                                                 |                                    |         |                  |
|           | Areas Benefiting fr                                                                                                                                                                                                     | om Flood Defences                                                                                                                                                                                                                                                                                                                                                                                                                                                                                                                                                                                                                                |                                                 |                                    |         |                  |
|           | None                                                                                                                                                                                                                    |                                                                                                                                                                                                                                                                                                                                                                                                                                                                                                                                                                                                                                                  |                                                 |                                    |         |                  |
|           | Flood Water Storag                                                                                                                                                                                                      | e Areas                                                                                                                                                                                                                                                                                                                                                                                                                                                                                                                                                                                                                                          |                                                 |                                    |         |                  |
|           | Flood Defences                                                                                                                                                                                                          |                                                                                                                                                                                                                                                                                                                                                                                                                                                                                                                                                                                                                                                  |                                                 |                                    |         |                  |