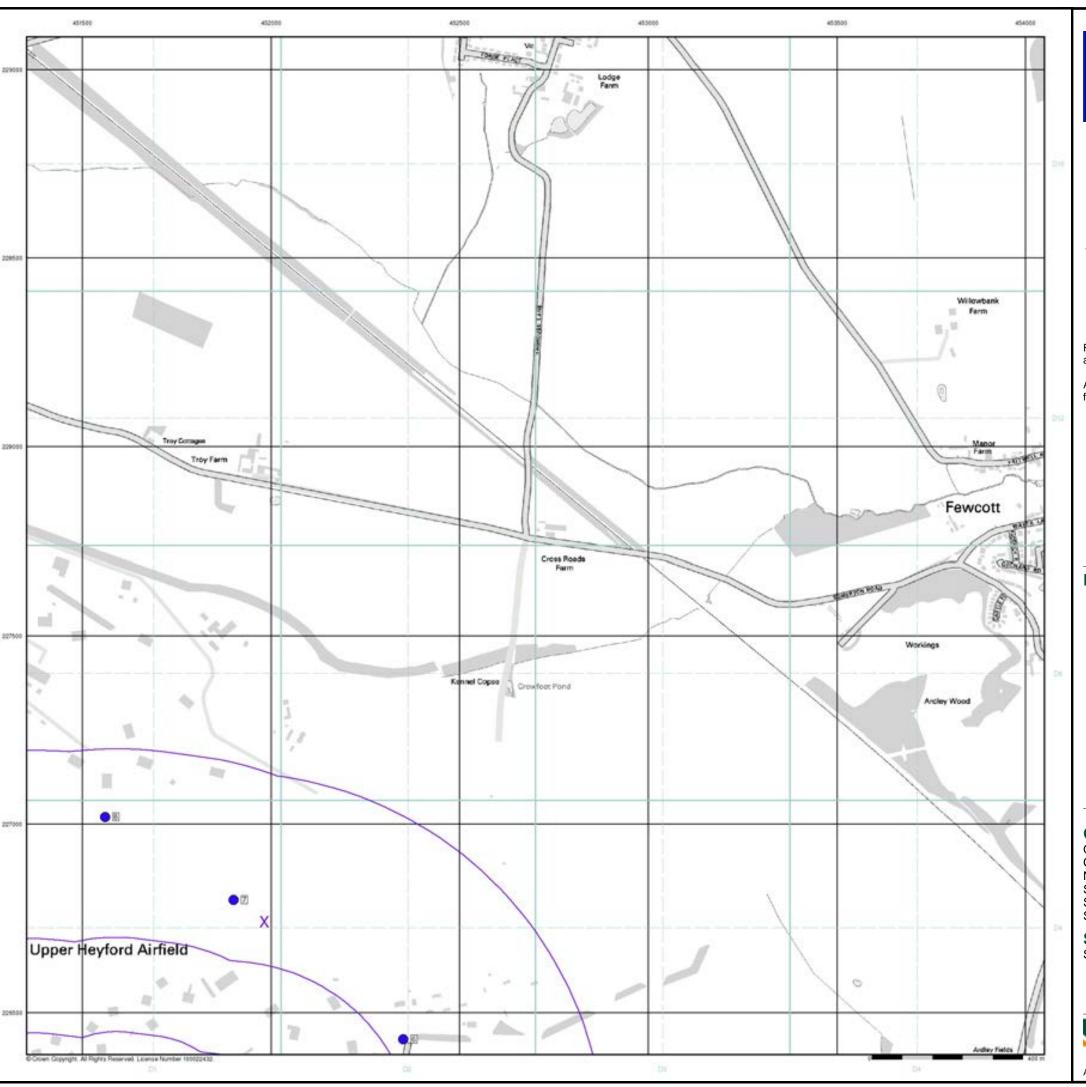

### **Site Details:**

Site at Upper Heyford Airfield Oxfordshire

Page 1 of 13

| Map<br>ID |                                                                                                                                                                                                                                              | Details                                                                                                                                                                                                                                                                                                                                                                                   | Quadrant<br>Reference<br>(Compass<br>Direction) | Estimated<br>Distance<br>From Site | Contact | NGR              |
|-----------|----------------------------------------------------------------------------------------------------------------------------------------------------------------------------------------------------------------------------------------------|-------------------------------------------------------------------------------------------------------------------------------------------------------------------------------------------------------------------------------------------------------------------------------------------------------------------------------------------------------------------------------------------|-------------------------------------------------|------------------------------------|---------|------------------|
|           | Nearest Surface Wa                                                                                                                                                                                                                           | nter Feature                                                                                                                                                                                                                                                                                                                                                                              |                                                 |                                    |         |                  |
|           | None                                                                                                                                                                                                                                         |                                                                                                                                                                                                                                                                                                                                                                                           |                                                 |                                    |         |                  |
|           | Water Abstractions                                                                                                                                                                                                                           |                                                                                                                                                                                                                                                                                                                                                                                           | 2005                                            | 4700                               | ,       | 4=4000           |
|           | Operator: Licence Number: Permit Version: Location: Authority: Abstraction: Abstraction Type: Source: Daily Rate (m3): Yearly Rate (m3): Details: Authorised Start: Authorised End: Permit Start Date: Permit End Date: Positional Accuracy: | R Hill Esq 6/33/02/*g/095 Not Supplied Borehole At Troy Farm, SOMERTON Environment Agency, Anglian Region Domestic & Agriculture Not Supplied Well And Borehole 2 9090 Great Oolite; Status: Revoked Not Supplied Not Supplied Not Supplied Not Supplied Not Supplied Not Supplied Located by supplier to within 100m                                                                     | D9SE<br>(N)                                     | 1726                               | 1       | 451900<br>227900 |
|           | Water Abstractions                                                                                                                                                                                                                           |                                                                                                                                                                                                                                                                                                                                                                                           |                                                 |                                    |         |                  |
|           | Operator: Licence Number: Permit Version: Location: Authority: Abstraction Type: Source: Daily Rate (m3): Yearly Rate (m3): Details: Authorised Start: Authorised End: Permit Start Date: Permit End Date: Positional Accuracy:              | R & M Power 6/33/02/*G/0128 100 Borehole At Somerton Environment Agency, Anglian Region General Farming And Domestic Water may be abstracted from a single point Groundwater Not Supplied Not Supplied Not Supplied 01 January 31 December 1st March 1994 Not Supplied Located by supplier to within 100m                                                                                 | D9SE<br>(N)                                     | 1727                               | 1       | 451940<br>227895 |
|           | Water Abstractions                                                                                                                                                                                                                           |                                                                                                                                                                                                                                                                                                                                                                                           |                                                 |                                    |         |                  |
|           | -                                                                                                                                                                                                                                            | R & M Power 6/33/02/*G/0128 100 Borehole At Somerton Environment Agency, Anglian Region Household Private Water Undertaking: Drinking; Cooking; Sanitary; Washing; (Small Garden) Water may be abstracted from a single point Groundwater Not Supplied Not Supplied Great Oolite; Status: Perpetuity 01 January 31 December 1st March 1994 Not Supplied Located by supplier to within 10m | D9SE<br>(N)                                     | 1728                               | 1       | 451945<br>227895 |
|           | Water Abstractions                                                                                                                                                                                                                           |                                                                                                                                                                                                                                                                                                                                                                                           | D005                                            | 4700                               |         | 454040           |
|           | Operator: Licence Number: Permit Version: Location: Authority: Abstraction: Abstraction Type: Source: Daily Rate (m3): Yearly Rate (m3): Details: Authorised Start: Authorised End: Permit Start Date: Permit End Date: Positional Accuracy: | R J And M R Power 6/33/02/*g/128 Not Supplied Borehole, SOMERTON Environment Agency, Anglian Region Private Water Undertaking Not Supplied Well And Borehole 1 15400 Great Oolite; Status: Perpetuity Not Supplied Located by supplier to within 10m                                                        | D9SE<br>(N)                                     | 1732                               | 1       | 451940<br>227900 |

| Map<br>ID |                                                                                                                                                                                                                         | Details                                                                                                                                                                                                                                                                                                                                                                                                                                                                                                                                                                                                                                          | Quadrant<br>Reference<br>(Compass<br>Direction) | Estimated<br>Distance<br>From Site | Contact | NGR              |
|-----------|-------------------------------------------------------------------------------------------------------------------------------------------------------------------------------------------------------------------------|--------------------------------------------------------------------------------------------------------------------------------------------------------------------------------------------------------------------------------------------------------------------------------------------------------------------------------------------------------------------------------------------------------------------------------------------------------------------------------------------------------------------------------------------------------------------------------------------------------------------------------------------------|-------------------------------------------------|------------------------------------|---------|------------------|
|           | Water Abstractions                                                                                                                                                                                                      |                                                                                                                                                                                                                                                                                                                                                                                                                                                                                                                                                                                                                                                  |                                                 |                                    |         |                  |
|           | Operator: Licence Number: Permit Version: Location: Authority: Abstraction: Abstraction Type: Source: Daily Rate (m3): Yearly Rate (m3): Details: Authorised Start: Authorised End: Permit Start Date: Permit End Date: | L F Parker 6/33/02/*G/0092 100 Borehole At Ardley Environment Agency, Anglian Region General Farming And Domestic Water may be abstracted from a single point Groundwater Not Supplied Not Supplied Great Oolite; Status: Perpetuity 01 January 31 December 1st March 1977 Not Supplied Located by supplier to within 10m                                                                                                                                                                                                                                                                                                                        | D10SE<br>(NE)                                   | 1853                               | 1       | 452700<br>227800 |
|           | Groundwater Vulne                                                                                                                                                                                                       | erability                                                                                                                                                                                                                                                                                                                                                                                                                                                                                                                                                                                                                                        |                                                 |                                    |         |                  |
|           | Geological Classification: Soil Classification: Map Sheet: Scale:                                                                                                                                                       | Major Aquifer (Highly permeable) - These are highly permeable formations usually with a known or probable presence of significant fracturing. They may be highly productive and able to support large abstractions for public water supply and other purposes Soils of High Leaching Potential (H3)- Coarse textured or moderately shallow soils which readily transmit non-absorbed pollutants and liquid discharges but which have some ability to attenuate absorbed pollutants because of their large clay or organic matter contents Sheet 30 Northern Cotswolds 1:100,000                                                                  | D2SW<br>(S)                                     | 0                                  | 1       | 452041<br>226526 |
|           | Groundwater Vulne                                                                                                                                                                                                       | erability                                                                                                                                                                                                                                                                                                                                                                                                                                                                                                                                                                                                                                        |                                                 |                                    |         |                  |
|           | Geological<br>Classification:<br>Soil Classification:<br>Map Sheet:<br>Scale:                                                                                                                                           | Minor Aquifer (Variably permeable) - These can be fractured or potentially fractured rocks, which do not have a high primary permeability, or other formations of variable permeability including unconsolidated deposits. Although not producing large quantities of water for abstraction, they are important for local supplies and in supplying base flow to rivers Soils of High Leaching Potential (U) - Soil information for restored mineral workings and urban areas is based on fewer observations than elsewhere. A worst case vulnerability classification (H) assumed, until proved otherwise Sheet 30 Northern Cotswolds 1:100,000 | D1NE<br>(SE)                                    | 0                                  | 1       | 451983<br>226741 |
|           | Drift Deposits                                                                                                                                                                                                          |                                                                                                                                                                                                                                                                                                                                                                                                                                                                                                                                                                                                                                                  |                                                 |                                    |         |                  |
|           | None                                                                                                                                                                                                                    |                                                                                                                                                                                                                                                                                                                                                                                                                                                                                                                                                                                                                                                  |                                                 |                                    |         |                  |
|           | Extreme Flooding f                                                                                                                                                                                                      | rom Rivers or Sea without Defences                                                                                                                                                                                                                                                                                                                                                                                                                                                                                                                                                                                                               |                                                 |                                    |         |                  |
|           | None                                                                                                                                                                                                                    |                                                                                                                                                                                                                                                                                                                                                                                                                                                                                                                                                                                                                                                  |                                                 |                                    |         |                  |
|           | Flooding from Rive                                                                                                                                                                                                      | rs or Sea without Defences                                                                                                                                                                                                                                                                                                                                                                                                                                                                                                                                                                                                                       |                                                 |                                    |         |                  |
|           | None                                                                                                                                                                                                                    |                                                                                                                                                                                                                                                                                                                                                                                                                                                                                                                                                                                                                                                  |                                                 |                                    |         |                  |
|           | Areas Benefiting fr                                                                                                                                                                                                     | om Flood Defences                                                                                                                                                                                                                                                                                                                                                                                                                                                                                                                                                                                                                                |                                                 |                                    |         |                  |
|           | None                                                                                                                                                                                                                    |                                                                                                                                                                                                                                                                                                                                                                                                                                                                                                                                                                                                                                                  |                                                 |                                    |         |                  |
|           | Flood Water Storag                                                                                                                                                                                                      | e Areas                                                                                                                                                                                                                                                                                                                                                                                                                                                                                                                                                                                                                                          |                                                 |                                    |         |                  |
|           | Flood Defences                                                                                                                                                                                                          |                                                                                                                                                                                                                                                                                                                                                                                                                                                                                                                                                                                                                                                  |                                                 |                                    |         |                  |

### **Waste**

| Map<br>ID | Details                                                       | Quadrant<br>Reference<br>(Compass<br>Direction) | Estimated<br>Distance<br>From Site | Contact | NGR              |
|-----------|---------------------------------------------------------------|-------------------------------------------------|------------------------------------|---------|------------------|
|           | Local Authority Landfill Coverage                             |                                                 |                                    |         |                  |
|           | Name: Cherwell District Council - Has supplied landfill data  |                                                 | 0                                  | 6       | 451983<br>226741 |
|           | Local Authority Landfill Coverage                             |                                                 |                                    |         |                  |
|           | Name: Oxfordshire County Council - Has supplied landfill data |                                                 | 0                                  | 7       | 451983<br>226741 |

### **Hazardous Substances**

| Map<br>ID |                                         | Details                                                                                               | Quadrant<br>Reference<br>(Compass<br>Direction) | Estimated<br>Distance<br>From Site | Contact | NGR              |
|-----------|-----------------------------------------|-------------------------------------------------------------------------------------------------------|-------------------------------------------------|------------------------------------|---------|------------------|
| 1         | Explosive Sites Name: Location: Status: | Cosmic Fireworks Limited Southern Bomb Site, RAF Upper Heyford, Cherwell, Oxfordshire, OX6 3HD Active | D2SE<br>(E)                                     | 840                                | 2       | 452613<br>226556 |
|           | Positional Accuracy:                    | Manually positioned to the address or location                                                        |                                                 |                                    |         |                  |

Order Number: 31993967\_1\_1 Date: 27-Jul-2010 rpr\_ec\_datasheet v47.0 A Landmark Information Group Service Page 4 of 13

| Map<br>ID |                                                                                                                                         | Details                                                                                                                                                                                                                                           | Quadrant<br>Reference<br>(Compass<br>Direction) | Estimated<br>Distance<br>From Site | Contact | NGR              |
|-----------|-----------------------------------------------------------------------------------------------------------------------------------------|---------------------------------------------------------------------------------------------------------------------------------------------------------------------------------------------------------------------------------------------------|-------------------------------------------------|------------------------------------|---------|------------------|
| 2         | BGS Recorded Mine Site Name: Location: Source: Reference: Type: Status: Operator: Operator Location: Periodic Type: Geology: Commodity: | North Leys Farm Chilgrove Drive, Upper Heyford, Oxford, Oxfordshire British Geological Survey, National Geoscience Information Service 57205 Opencast Ceased Unknown Operator Not Supplied Jurassic Great Oolite Group Limestone                  | D2SE<br>(SE)                                    | 619                                | 3       | 452393<br>226490 |
|           | BGS Recorded Mine                                                                                                                       | Located by supplier to within 10m                                                                                                                                                                                                                 |                                                 |                                    |         |                  |
| 3         | Site Name: Location: Source: Reference: Type: Status: Operator: Operator Location: Periodic Type: Geology: Commodity:                   | North Leys Farm Upper Heyford, Oxford, Oxfordshire British Geological Survey, National Geoscience Information Service 57204 Opencast Ceased Unknown Operator Not Supplied Jurassic Great Oolite Group Limestone Located by supplier to within 10m | D5SW<br>(NW)                                    | 915                                | 3       | 451373<br>227111 |
|           | BGS 1:625,000 Solid                                                                                                                     | d Geology                                                                                                                                                                                                                                         |                                                 |                                    |         |                  |
|           | Description:                                                                                                                            | Great Oolite                                                                                                                                                                                                                                      | D1NE<br>(SE)                                    | 0                                  | 3       | 451983<br>226741 |
|           | -                                                                                                                                       | d Areas y not be affected by coal mining sible Ground Stability Hazards                                                                                                                                                                           |                                                 |                                    |         |                  |
|           |                                                                                                                                         | ressible Ground Stability Hazards                                                                                                                                                                                                                 |                                                 |                                    |         |                  |
|           | Hazard Potential:<br>Source:                                                                                                            | No Hazard British Geological Survey, National Geoscience Information Service                                                                                                                                                                      | D1NE<br>(SE)                                    | 0                                  | 3       | 451983<br>226741 |
|           | Potential for Ground                                                                                                                    | d Dissolution Stability Hazards                                                                                                                                                                                                                   |                                                 |                                    |         |                  |
|           | Hazard Potential:<br>Source:                                                                                                            | Very Low<br>British Geological Survey, National Geoscience Information Service                                                                                                                                                                    | D1NE<br>(SE)                                    | 0                                  | 3       | 451983<br>226741 |
|           | Potential for Landsl<br>Hazard Potential:<br>Source:                                                                                    | ide Ground Stability Hazards<br>No Hazard<br>British Geological Survey, National Geoscience Information Service                                                                                                                                   | D1NE<br>(SE)                                    | 0                                  | 3       | 451983<br>226741 |
|           | Potential for Runnin<br>Hazard Potential:<br>Source:                                                                                    | ng Sand Ground Stability Hazards<br>No Hazard<br>British Geological Survey, National Geoscience Information Service                                                                                                                               | D1NE<br>(SE)                                    | 0                                  | 3       | 451983<br>226741 |
|           | Potential for Shrink<br>Hazard Potential:<br>Source:                                                                                    | ing or Swelling Clay Ground Stability Hazards  No Hazard  British Geological Survey, National Geoscience Information Service                                                                                                                      | D1NE<br>(SE)                                    | 0                                  | 3       | 451983<br>226741 |
|           | Radon Potential - R<br>Affected Area:<br>Source:                                                                                        | adon Affected Areas  The property is not in a radon affected area, as less than 1% of homes are above the action level  British Geological Survey, National Geoscience Information Service                                                        | D1NE<br>(SE)                                    | 0                                  | 3       | 451983<br>226741 |
|           |                                                                                                                                         | adon Protection Measures  No radon protective measures are necessary in the construction of new dwellings or extensions  British Geological Survey, National Geoscience Information Service                                                       | D1NE<br>(SE)                                    | 0                                  | 3       | 451983<br>226741 |
|           | Shallow Mining Haz<br>No Hazard                                                                                                         | rards                                                                                                                                                                                                                                             |                                                 |                                    |         |                  |

## **Sensitive Land Use**

| Map<br>ID |                                  | Details                                                                                                                 | Quadrant<br>Reference<br>(Compass<br>Direction) | Estimated<br>Distance<br>From Site | Contact | NGR              |
|-----------|----------------------------------|-------------------------------------------------------------------------------------------------------------------------|-------------------------------------------------|------------------------------------|---------|------------------|
|           | Nitrate Vulnerab                 | le Zones                                                                                                                |                                                 |                                    |         |                  |
| 4         | Name:<br>Description:<br>Source: | Not Supplied Surface Water - Designated 2006 Department for Environment, Food and Rural Affairs (DEFRA - formerly FRCA) | D1NE<br>(SE)                                    | 0                                  | 4       | 451983<br>226741 |
|           | Nitrate Vulnerab                 | ele Zones                                                                                                               |                                                 |                                    |         |                  |
| 5         | Name:<br>Description:<br>Source: | Not Supplied Surface Water and Groundwater Department for Environment, Food and Rural Affairs (DEFRA - formerly FRCA)   | D1NE<br>(N)                                     | 701                                | 4       | 451995<br>226911 |