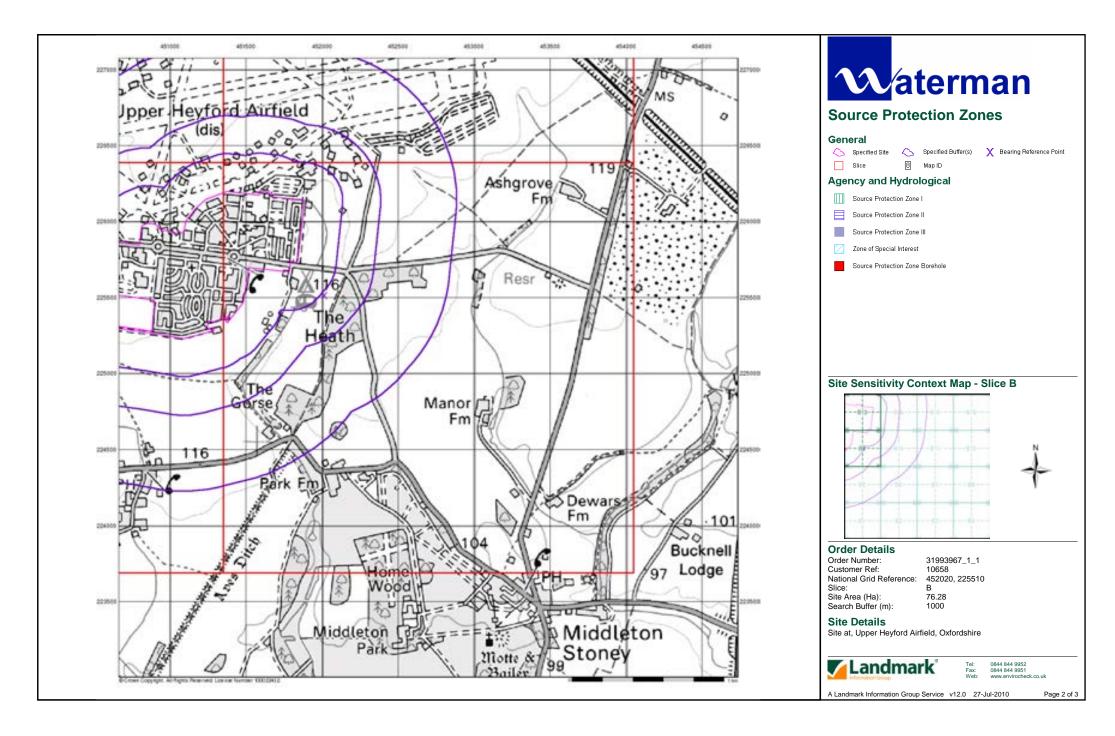

#### Introduction

The Environment Act 1995 has made site sensitivity a key issue, as the legislation pays as much attention to the pathways by which contamination could spread, and to the vulnerable targets of contamination, as it does the potential sources of contamination. For this reason, Landmark's Site Sensitivity maps and Datasheet(s) place great emphasis on statutory data provided by the Environment Agency and the Scottish Environment Protection Agency; it also incorporates data from Natural England (and the Scottish and Welsh equivalents) and Local Authorities; and highlights hydrogeological features required by environmental and geotechnical consultants. It does not include any information concerning past uses of land. The datasheet is produced by querying the Landmark database to a distance defined by the client from a site boundary provided by the client.

In the attached datasheet the National Grid References (NGRs) are rounded to the nearest 10m in accordance with Landmark's agreements with a number of Data Suppliers.