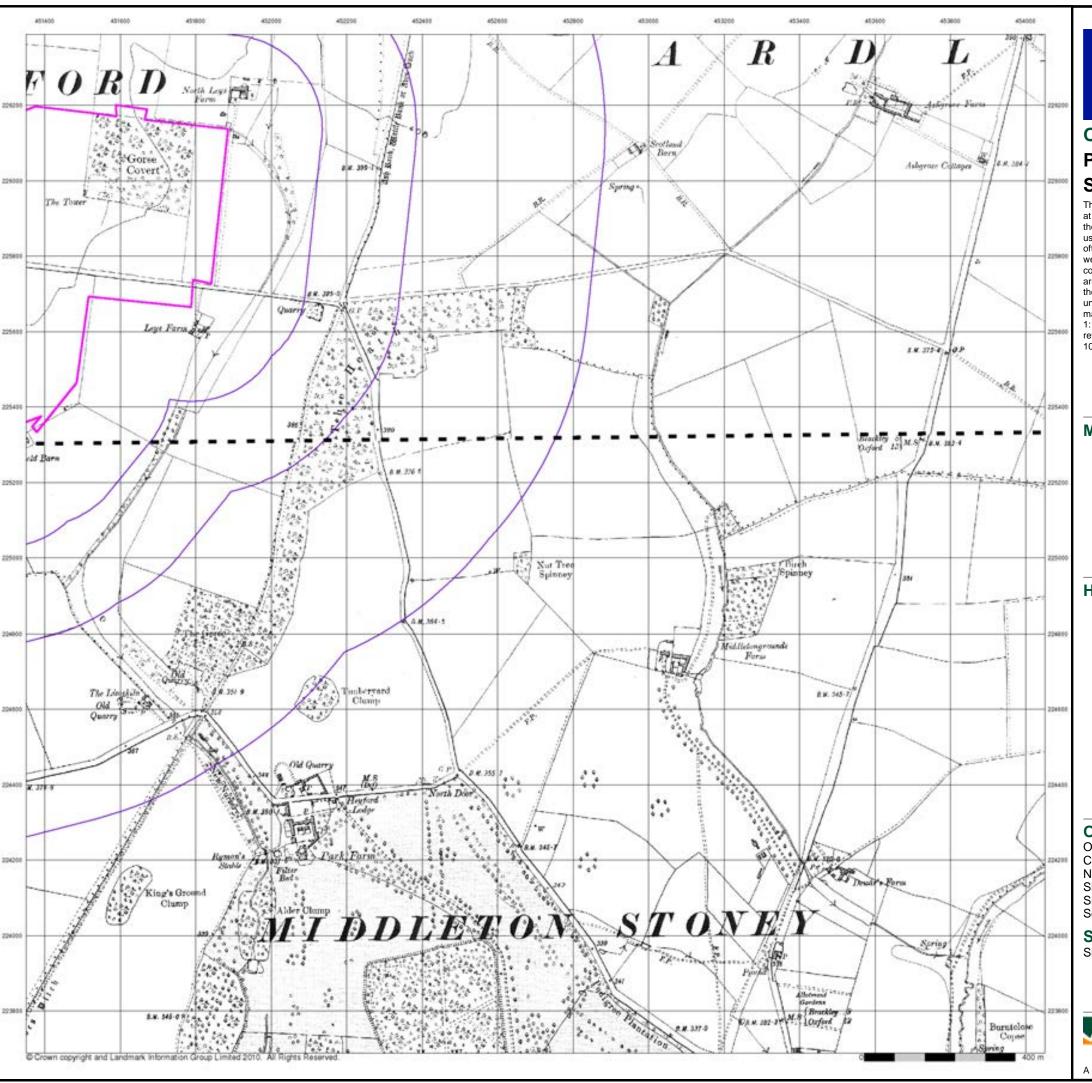

### **Site Details:**

Site at Upper Heyford Airfield Oxfordshire

#### Introduction

The Environment Act 1995 has made site sensitivity a key issue, as the legislation pays as much attention to the pathways by which contamination could spread, and to the vulnerable targets of contamination, as it does the potential sources of contamination. For this reason, Landmark's Site Sensitivity maps and Datasheet(s) place great emphasis on statutory data provided by the Environment Agency and the Scottish Environment Protection Agency; it also incorporates data from Natural England (and the Scottish and Welsh equivalents) and Local Authorities; and highlights hydrogeological features required by environmental and geotechnical consultants. It does not include any information concerning past uses of land. The datasheet is produced by querying the Landmark database to a distance defined by the client from a site boundary provided by the client.

In the attached datasheet the National Grid References (NGRs) are rounded to the nearest 10m in accordance with Landmark's agreements with a number of Data Suppliers.