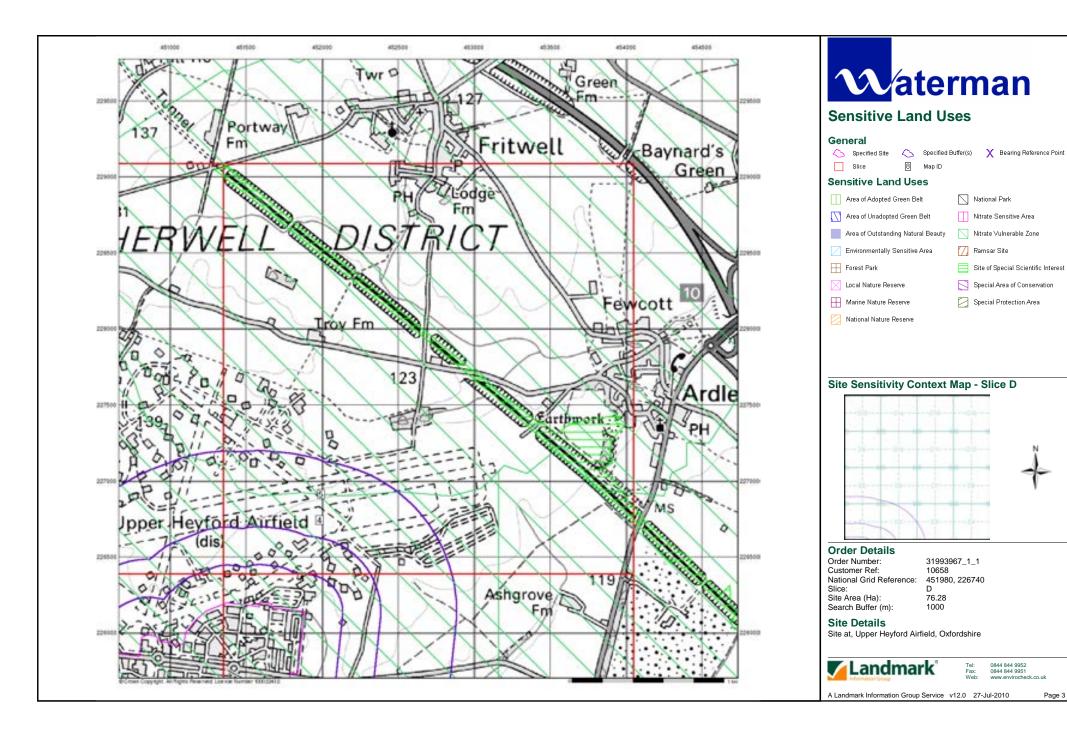

| Data Type                            | Page<br>Number | On Site | 0 to 250m | 251 to 500m | 501 to 1000m<br>(*up to 2000m) |
|--------------------------------------|----------------|---------|-----------|-------------|--------------------------------|
| Sensitive Land Use                   |                |         |           |             |                                |
| Areas of Adopted Green Belt          |                |         |           |             |                                |
| Areas of Unadopted Green Belt        |                |         |           |             |                                |
| Areas of Outstanding Natural Beauty  |                |         |           |             |                                |
| Environmentally Sensitive Areas      |                |         |           |             |                                |
| Forest Parks                         |                |         |           |             |                                |
| Local Nature Reserves                |                |         |           |             |                                |
| Marine Nature Reserves               |                |         |           |             |                                |
| National Nature Reserves             |                |         |           |             |                                |
| National Parks                       |                |         |           |             |                                |
| Nitrate Sensitive Areas              |                |         |           |             |                                |
| Nitrate Vulnerable Zones             | pg 6           | 1       |           |             | 1                              |
| Ramsar Sites                         |                |         |           |             |                                |
| Sites of Special Scientific Interest |                |         |           |             |                                |
| Special Areas of Conservation        |                |         |           |             |                                |
| Special Protection Areas             |                |         |           |             |                                |

## **Sensitive Land Use**

| Map<br>ID |                                  | Details                                                                                                                 | Quadrant<br>Reference<br>(Compass<br>Direction) | Estimated<br>Distance<br>From Site | Contact | NGR              |
|-----------|----------------------------------|-------------------------------------------------------------------------------------------------------------------------|-------------------------------------------------|------------------------------------|---------|------------------|
|           | Nitrate Vulnerab                 | le Zones                                                                                                                |                                                 |                                    |         |                  |
| 4         | Name:<br>Description:<br>Source: | Not Supplied Surface Water - Designated 2006 Department for Environment, Food and Rural Affairs (DEFRA - formerly FRCA) | D1NE<br>(SE)                                    | 0                                  | 4       | 451983<br>226741 |
|           | Nitrate Vulnerab                 | ele Zones                                                                                                               |                                                 |                                    |         |                  |
| 5         | Name:<br>Description:<br>Source: | Not Supplied Surface Water and Groundwater Department for Environment, Food and Rural Affairs (DEFRA - formerly FRCA)   | D1NE<br>(N)                                     | 701                                | 4       | 451995<br>226911 |