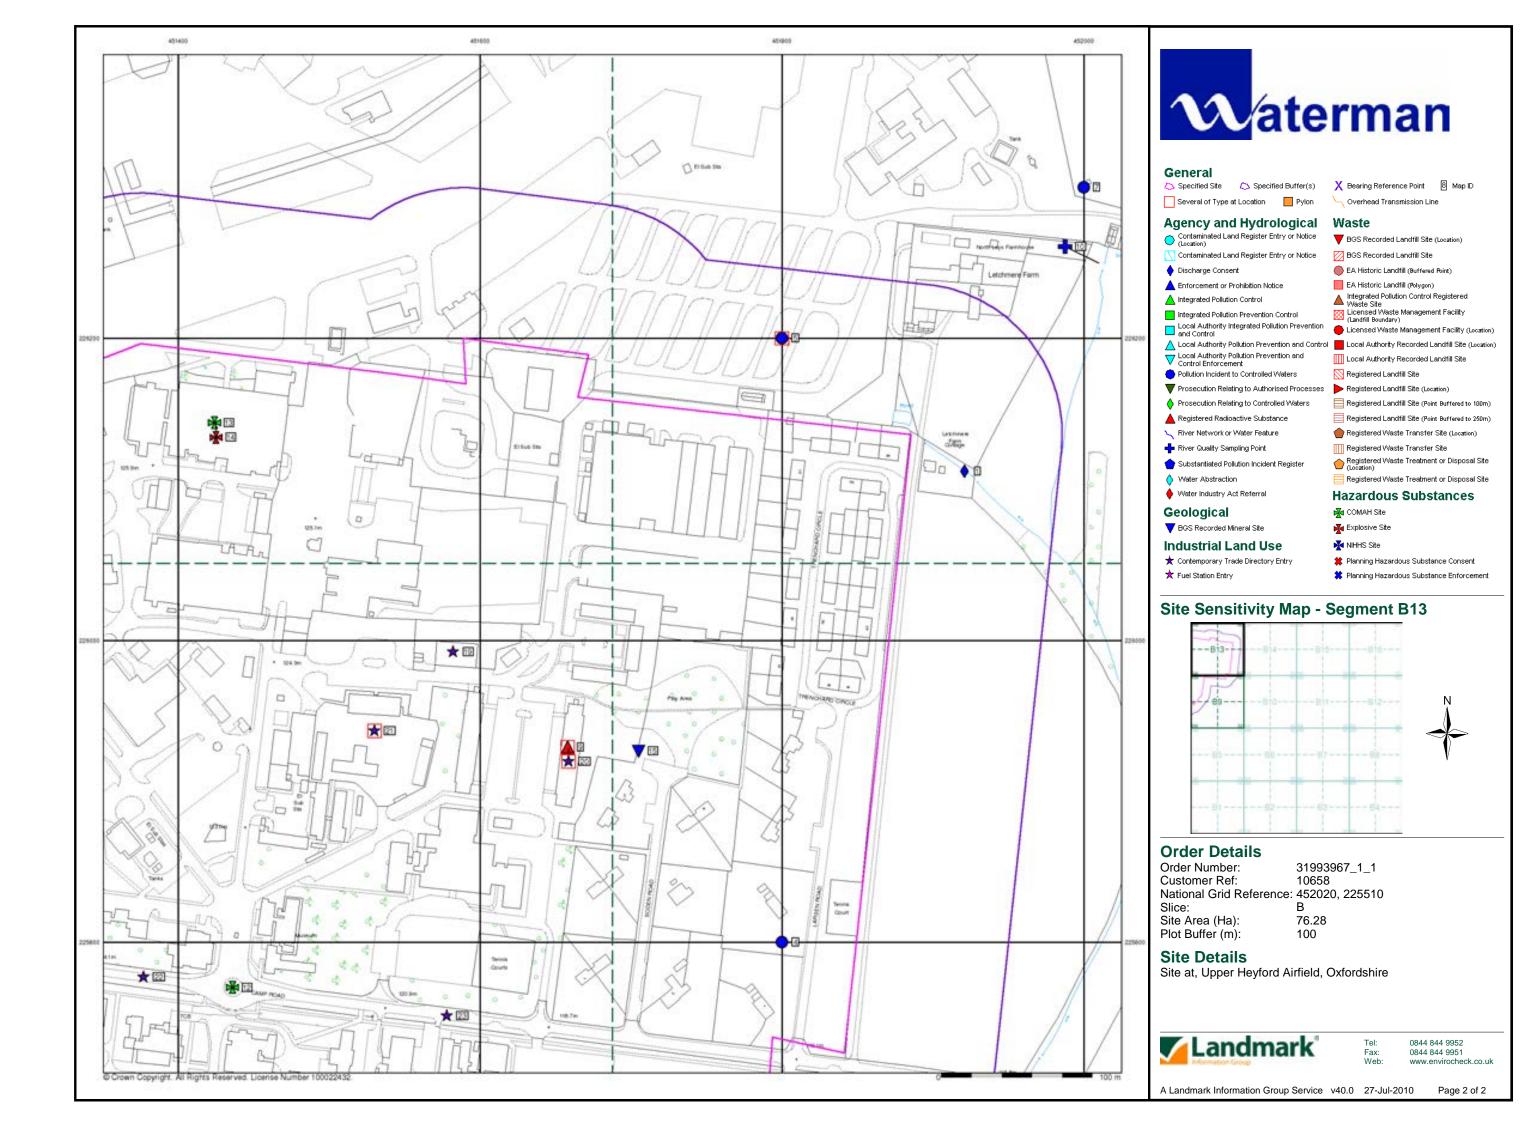

### **Hazardous Substances**

| Map<br>ID |                                         | Details                                                                                               | Quadrant<br>Reference<br>(Compass<br>Direction) | Estimated<br>Distance<br>From Site | Contact | NGR              |
|-----------|-----------------------------------------|-------------------------------------------------------------------------------------------------------|-------------------------------------------------|------------------------------------|---------|------------------|
| 1         | Explosive Sites Name: Location: Status: | Cosmic Fireworks Limited Southern Bomb Site, RAF Upper Heyford, Cherwell, Oxfordshire, OX6 3HD Active | D2SE<br>(E)                                     | 840                                | 2       | 452613<br>226556 |
|           | Positional Accuracy:                    | Manually positioned to the address or location                                                        |                                                 |                                    |         |                  |

Order Number: 31993967\_1\_1 Date: 27-Jul-2010 rpr\_ec\_datasheet v47.0 A Landmark Information Group Service Page 4 of 13

| Map<br>ID |                                                                                                                                         | Details                                                                                                                                                                                                                                           | Quadrant<br>Reference<br>(Compass<br>Direction) | Estimated<br>Distance<br>From Site | Contact | NGR              |
|-----------|-----------------------------------------------------------------------------------------------------------------------------------------|---------------------------------------------------------------------------------------------------------------------------------------------------------------------------------------------------------------------------------------------------|-------------------------------------------------|------------------------------------|---------|------------------|
| 2         | BGS Recorded Mine Site Name: Location: Source: Reference: Type: Status: Operator: Operator Location: Periodic Type: Geology: Commodity: | North Leys Farm Chilgrove Drive, Upper Heyford, Oxford, Oxfordshire British Geological Survey, National Geoscience Information Service 57205 Opencast Ceased Unknown Operator Not Supplied Jurassic Great Oolite Group Limestone                  | D2SE<br>(SE)                                    | 619                                | 3       | 452393<br>226490 |
|           | BGS Recorded Mine                                                                                                                       | Located by supplier to within 10m                                                                                                                                                                                                                 |                                                 |                                    |         |                  |
| 3         | Site Name: Location: Source: Reference: Type: Status: Operator: Operator Location: Periodic Type: Geology: Commodity:                   | North Leys Farm Upper Heyford, Oxford, Oxfordshire British Geological Survey, National Geoscience Information Service 57204 Opencast Ceased Unknown Operator Not Supplied Jurassic Great Oolite Group Limestone Located by supplier to within 10m | D5SW<br>(NW)                                    | 915                                | 3       | 451373<br>227111 |
|           | BGS 1:625,000 Solid                                                                                                                     | d Geology                                                                                                                                                                                                                                         |                                                 |                                    |         |                  |
|           | Description:                                                                                                                            | Great Oolite                                                                                                                                                                                                                                      | D1NE<br>(SE)                                    | 0                                  | 3       | 451983<br>226741 |
|           | -                                                                                                                                       | d Areas y not be affected by coal mining sible Ground Stability Hazards                                                                                                                                                                           |                                                 |                                    |         |                  |
|           |                                                                                                                                         | ressible Ground Stability Hazards                                                                                                                                                                                                                 |                                                 |                                    |         |                  |
|           | Hazard Potential:<br>Source:                                                                                                            | No Hazard British Geological Survey, National Geoscience Information Service                                                                                                                                                                      | D1NE<br>(SE)                                    | 0                                  | 3       | 451983<br>226741 |
|           | Potential for Ground                                                                                                                    | d Dissolution Stability Hazards                                                                                                                                                                                                                   |                                                 |                                    |         |                  |
|           | Hazard Potential:<br>Source:                                                                                                            | Very Low<br>British Geological Survey, National Geoscience Information Service                                                                                                                                                                    | D1NE<br>(SE)                                    | 0                                  | 3       | 451983<br>226741 |
|           | Potential for Landsl<br>Hazard Potential:<br>Source:                                                                                    | ide Ground Stability Hazards<br>No Hazard<br>British Geological Survey, National Geoscience Information Service                                                                                                                                   | D1NE<br>(SE)                                    | 0                                  | 3       | 451983<br>226741 |
|           | Potential for Runnin<br>Hazard Potential:<br>Source:                                                                                    | ng Sand Ground Stability Hazards<br>No Hazard<br>British Geological Survey, National Geoscience Information Service                                                                                                                               | D1NE<br>(SE)                                    | 0                                  | 3       | 451983<br>226741 |
|           | Potential for Shrink<br>Hazard Potential:<br>Source:                                                                                    | ing or Swelling Clay Ground Stability Hazards  No Hazard  British Geological Survey, National Geoscience Information Service                                                                                                                      | D1NE<br>(SE)                                    | 0                                  | 3       | 451983<br>226741 |
|           | Radon Potential - R<br>Affected Area:<br>Source:                                                                                        | adon Affected Areas  The property is not in a radon affected area, as less than 1% of homes are above the action level  British Geological Survey, National Geoscience Information Service                                                        | D1NE<br>(SE)                                    | 0                                  | 3       | 451983<br>226741 |
|           |                                                                                                                                         | adon Protection Measures  No radon protective measures are necessary in the construction of new dwellings or extensions  British Geological Survey, National Geoscience Information Service                                                       | D1NE<br>(SE)                                    | 0                                  | 3       | 451983<br>226741 |
|           | Shallow Mining Haz<br>No Hazard                                                                                                         | rards                                                                                                                                                                                                                                             |                                                 |                                    |         |                  |

## **Sensitive Land Use**

| Map<br>ID |                                  | Details                                                                                                                 | Quadrant<br>Reference<br>(Compass<br>Direction) | Estimated<br>Distance<br>From Site | Contact | NGR              |
|-----------|----------------------------------|-------------------------------------------------------------------------------------------------------------------------|-------------------------------------------------|------------------------------------|---------|------------------|
|           | Nitrate Vulnerab                 | le Zones                                                                                                                |                                                 |                                    |         |                  |
| 4         | Name:<br>Description:<br>Source: | Not Supplied Surface Water - Designated 2006 Department for Environment, Food and Rural Affairs (DEFRA - formerly FRCA) | D1NE<br>(SE)                                    | 0                                  | 4       | 451983<br>226741 |
|           | Nitrate Vulnerab                 | ele Zones                                                                                                               |                                                 |                                    |         |                  |
| 5         | Name:<br>Description:<br>Source: | Not Supplied Surface Water and Groundwater Department for Environment, Food and Rural Affairs (DEFRA - formerly FRCA)   | D1NE<br>(N)                                     | 701                                | 4       | 451995<br>226911 |