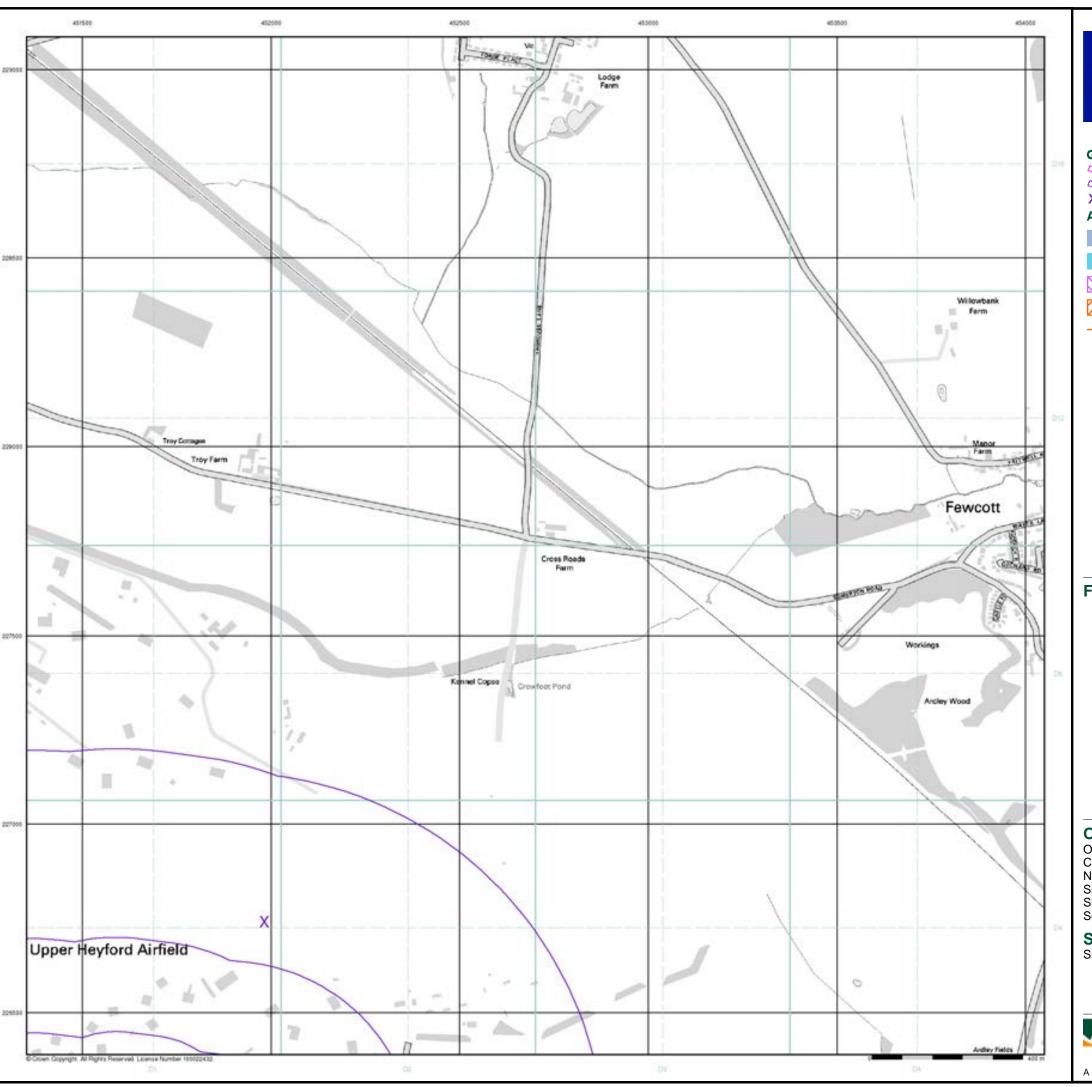

### **Site Details:**

Site at Upper Heyford Airfield Oxfordshire

Page 1 of 13

| Map<br>ID |                                                                                                                                                                                                                                              | Details                                                                                                                                                                                                                                                                                                                                                                                   | Quadrant<br>Reference<br>(Compass<br>Direction) | Estimated<br>Distance<br>From Site | Contact | NGR              |
|-----------|----------------------------------------------------------------------------------------------------------------------------------------------------------------------------------------------------------------------------------------------|-------------------------------------------------------------------------------------------------------------------------------------------------------------------------------------------------------------------------------------------------------------------------------------------------------------------------------------------------------------------------------------------|-------------------------------------------------|------------------------------------|---------|------------------|
|           | Nearest Surface Wa                                                                                                                                                                                                                           | nter Feature                                                                                                                                                                                                                                                                                                                                                                              |                                                 |                                    |         |                  |
|           | None                                                                                                                                                                                                                                         |                                                                                                                                                                                                                                                                                                                                                                                           |                                                 |                                    |         |                  |
|           | Water Abstractions                                                                                                                                                                                                                           |                                                                                                                                                                                                                                                                                                                                                                                           | 2005                                            | 4700                               | ,       | 4=4000           |
|           | Operator: Licence Number: Permit Version: Location: Authority: Abstraction: Abstraction Type: Source: Daily Rate (m3): Yearly Rate (m3): Details: Authorised Start: Authorised End: Permit Start Date: Permit End Date: Positional Accuracy: | R Hill Esq 6/33/02/*g/095 Not Supplied Borehole At Troy Farm, SOMERTON Environment Agency, Anglian Region Domestic & Agriculture Not Supplied Well And Borehole 2 9090 Great Oolite; Status: Revoked Not Supplied Not Supplied Not Supplied Not Supplied Not Supplied Not Supplied Located by supplier to within 100m                                                                     | D9SE<br>(N)                                     | 1726                               | 1       | 451900<br>227900 |
|           | Water Abstractions                                                                                                                                                                                                                           |                                                                                                                                                                                                                                                                                                                                                                                           |                                                 |                                    |         |                  |
|           | Operator: Licence Number: Permit Version: Location: Authority: Abstraction Type: Source: Daily Rate (m3): Yearly Rate (m3): Details: Authorised Start: Authorised End: Permit Start Date: Permit End Date: Positional Accuracy:              | R & M Power 6/33/02/*G/0128 100 Borehole At Somerton Environment Agency, Anglian Region General Farming And Domestic Water may be abstracted from a single point Groundwater Not Supplied Not Supplied Not Supplied 01 January 31 December 1st March 1994 Not Supplied Located by supplier to within 100m                                                                                 | D9SE<br>(N)                                     | 1727                               | 1       | 451940<br>227895 |
|           | Water Abstractions                                                                                                                                                                                                                           |                                                                                                                                                                                                                                                                                                                                                                                           |                                                 |                                    |         |                  |
|           | -                                                                                                                                                                                                                                            | R & M Power 6/33/02/*G/0128 100 Borehole At Somerton Environment Agency, Anglian Region Household Private Water Undertaking: Drinking; Cooking; Sanitary; Washing; (Small Garden) Water may be abstracted from a single point Groundwater Not Supplied Not Supplied Great Oolite; Status: Perpetuity 01 January 31 December 1st March 1994 Not Supplied Located by supplier to within 10m | D9SE<br>(N)                                     | 1728                               | 1       | 451945<br>227895 |
|           | Water Abstractions                                                                                                                                                                                                                           |                                                                                                                                                                                                                                                                                                                                                                                           | D005                                            | 4700                               |         | 454040           |
|           | Operator: Licence Number: Permit Version: Location: Authority: Abstraction: Abstraction Type: Source: Daily Rate (m3): Yearly Rate (m3): Details: Authorised Start: Authorised End: Permit Start Date: Permit End Date: Positional Accuracy: | R J And M R Power 6/33/02/*g/128 Not Supplied Borehole, SOMERTON Environment Agency, Anglian Region Private Water Undertaking Not Supplied Well And Borehole 1 15400 Great Oolite; Status: Perpetuity Not Supplied Located by supplier to within 10m                                                        | D9SE<br>(N)                                     | 1732                               | 1       | 451940<br>227900 |

| Map<br>ID |                                                                                                                                                                                                                         | Details                                                                                                                                                                                                                                                                                                                                                                                                                                                                                                                                                                                                                                          | Quadrant<br>Reference<br>(Compass<br>Direction) | Estimated<br>Distance<br>From Site | Contact | NGR              |
|-----------|-------------------------------------------------------------------------------------------------------------------------------------------------------------------------------------------------------------------------|--------------------------------------------------------------------------------------------------------------------------------------------------------------------------------------------------------------------------------------------------------------------------------------------------------------------------------------------------------------------------------------------------------------------------------------------------------------------------------------------------------------------------------------------------------------------------------------------------------------------------------------------------|-------------------------------------------------|------------------------------------|---------|------------------|
|           | Water Abstractions                                                                                                                                                                                                      |                                                                                                                                                                                                                                                                                                                                                                                                                                                                                                                                                                                                                                                  |                                                 |                                    |         |                  |
|           | Operator: Licence Number: Permit Version: Location: Authority: Abstraction: Abstraction Type: Source: Daily Rate (m3): Yearly Rate (m3): Details: Authorised Start: Authorised End: Permit Start Date: Permit End Date: | L F Parker 6/33/02/*G/0092 100 Borehole At Ardley Environment Agency, Anglian Region General Farming And Domestic Water may be abstracted from a single point Groundwater Not Supplied Not Supplied Great Oolite; Status: Perpetuity 01 January 31 December 1st March 1977 Not Supplied Located by supplier to within 10m                                                                                                                                                                                                                                                                                                                        | D10SE<br>(NE)                                   | 1853                               | 1       | 452700<br>227800 |
|           | Groundwater Vulne                                                                                                                                                                                                       | erability                                                                                                                                                                                                                                                                                                                                                                                                                                                                                                                                                                                                                                        |                                                 |                                    |         |                  |
|           | Geological Classification: Soil Classification: Map Sheet: Scale:                                                                                                                                                       | Major Aquifer (Highly permeable) - These are highly permeable formations usually with a known or probable presence of significant fracturing. They may be highly productive and able to support large abstractions for public water supply and other purposes Soils of High Leaching Potential (H3)- Coarse textured or moderately shallow soils which readily transmit non-absorbed pollutants and liquid discharges but which have some ability to attenuate absorbed pollutants because of their large clay or organic matter contents Sheet 30 Northern Cotswolds 1:100,000                                                                  | D2SW<br>(S)                                     | 0                                  | 1       | 452041<br>226526 |
|           | Groundwater Vulne                                                                                                                                                                                                       | erability                                                                                                                                                                                                                                                                                                                                                                                                                                                                                                                                                                                                                                        |                                                 |                                    |         |                  |
|           | Geological<br>Classification:<br>Soil Classification:<br>Map Sheet:<br>Scale:                                                                                                                                           | Minor Aquifer (Variably permeable) - These can be fractured or potentially fractured rocks, which do not have a high primary permeability, or other formations of variable permeability including unconsolidated deposits. Although not producing large quantities of water for abstraction, they are important for local supplies and in supplying base flow to rivers Soils of High Leaching Potential (U) - Soil information for restored mineral workings and urban areas is based on fewer observations than elsewhere. A worst case vulnerability classification (H) assumed, until proved otherwise Sheet 30 Northern Cotswolds 1:100,000 | D1NE<br>(SE)                                    | 0                                  | 1       | 451983<br>226741 |
|           | Drift Deposits                                                                                                                                                                                                          |                                                                                                                                                                                                                                                                                                                                                                                                                                                                                                                                                                                                                                                  |                                                 |                                    |         |                  |
|           | None                                                                                                                                                                                                                    |                                                                                                                                                                                                                                                                                                                                                                                                                                                                                                                                                                                                                                                  |                                                 |                                    |         |                  |
|           | Extreme Flooding f                                                                                                                                                                                                      | rom Rivers or Sea without Defences                                                                                                                                                                                                                                                                                                                                                                                                                                                                                                                                                                                                               |                                                 |                                    |         |                  |
|           | None                                                                                                                                                                                                                    |                                                                                                                                                                                                                                                                                                                                                                                                                                                                                                                                                                                                                                                  |                                                 |                                    |         |                  |
|           | Flooding from Rive                                                                                                                                                                                                      | rs or Sea without Defences                                                                                                                                                                                                                                                                                                                                                                                                                                                                                                                                                                                                                       |                                                 |                                    |         |                  |
|           | None                                                                                                                                                                                                                    |                                                                                                                                                                                                                                                                                                                                                                                                                                                                                                                                                                                                                                                  |                                                 |                                    |         |                  |
|           | Areas Benefiting fr                                                                                                                                                                                                     | om Flood Defences                                                                                                                                                                                                                                                                                                                                                                                                                                                                                                                                                                                                                                |                                                 |                                    |         |                  |
|           | None                                                                                                                                                                                                                    |                                                                                                                                                                                                                                                                                                                                                                                                                                                                                                                                                                                                                                                  |                                                 |                                    |         |                  |
|           | Flood Water Storag                                                                                                                                                                                                      | e Areas                                                                                                                                                                                                                                                                                                                                                                                                                                                                                                                                                                                                                                          |                                                 |                                    |         |                  |
|           | Flood Defences                                                                                                                                                                                                          |                                                                                                                                                                                                                                                                                                                                                                                                                                                                                                                                                                                                                                                  |                                                 |                                    |         |                  |

### **Waste**

| Map<br>ID | Details                                                       | Quadrant<br>Reference<br>(Compass<br>Direction) | Estimated<br>Distance<br>From Site | Contact | NGR              |
|-----------|---------------------------------------------------------------|-------------------------------------------------|------------------------------------|---------|------------------|
|           | Local Authority Landfill Coverage                             |                                                 |                                    |         |                  |
|           | Name: Cherwell District Council - Has supplied landfill data  |                                                 | 0                                  | 6       | 451983<br>226741 |
|           | Local Authority Landfill Coverage                             |                                                 |                                    |         |                  |
|           | Name: Oxfordshire County Council - Has supplied landfill data |                                                 | 0                                  | 7       | 451983<br>226741 |

### **Hazardous Substances**

| Map<br>ID |                                         | Details                                                                                               | Quadrant<br>Reference<br>(Compass<br>Direction) | Estimated<br>Distance<br>From Site | Contact | NGR              |
|-----------|-----------------------------------------|-------------------------------------------------------------------------------------------------------|-------------------------------------------------|------------------------------------|---------|------------------|
| 1         | Explosive Sites Name: Location: Status: | Cosmic Fireworks Limited Southern Bomb Site, RAF Upper Heyford, Cherwell, Oxfordshire, OX6 3HD Active | D2SE<br>(E)                                     | 840                                | 2       | 452613<br>226556 |
|           | Positional Accuracy:                    | Manually positioned to the address or location                                                        |                                                 |                                    |         |                  |

Order Number: 31993967\_1\_1 Date: 27-Jul-2010 rpr\_ec\_datasheet v47.0 A Landmark Information Group Service Page 4 of 13

| Map<br>ID |                                                                                                                                         | Details                                                                                                                                                                                                                                           | Quadrant<br>Reference<br>(Compass<br>Direction) | Estimated<br>Distance<br>From Site | Contact | NGR              |
|-----------|-----------------------------------------------------------------------------------------------------------------------------------------|---------------------------------------------------------------------------------------------------------------------------------------------------------------------------------------------------------------------------------------------------|-------------------------------------------------|------------------------------------|---------|------------------|
| 2         | BGS Recorded Mine Site Name: Location: Source: Reference: Type: Status: Operator: Operator Location: Periodic Type: Geology: Commodity: | North Leys Farm Chilgrove Drive, Upper Heyford, Oxford, Oxfordshire British Geological Survey, National Geoscience Information Service 57205 Opencast Ceased Unknown Operator Not Supplied Jurassic Great Oolite Group Limestone                  | D2SE<br>(SE)                                    | 619                                | 3       | 452393<br>226490 |
|           | BGS Recorded Mine                                                                                                                       | Located by supplier to within 10m                                                                                                                                                                                                                 |                                                 |                                    |         |                  |
| 3         | Site Name: Location: Source: Reference: Type: Status: Operator: Operator Location: Periodic Type: Geology: Commodity:                   | North Leys Farm Upper Heyford, Oxford, Oxfordshire British Geological Survey, National Geoscience Information Service 57204 Opencast Ceased Unknown Operator Not Supplied Jurassic Great Oolite Group Limestone Located by supplier to within 10m | D5SW<br>(NW)                                    | 915                                | 3       | 451373<br>227111 |
|           | BGS 1:625,000 Solid                                                                                                                     | d Geology                                                                                                                                                                                                                                         |                                                 |                                    |         |                  |
|           | Description:                                                                                                                            | Great Oolite                                                                                                                                                                                                                                      | D1NE<br>(SE)                                    | 0                                  | 3       | 451983<br>226741 |
|           | -                                                                                                                                       | d Areas y not be affected by coal mining sible Ground Stability Hazards                                                                                                                                                                           |                                                 |                                    |         |                  |
|           |                                                                                                                                         | ressible Ground Stability Hazards                                                                                                                                                                                                                 |                                                 |                                    |         |                  |
|           | Hazard Potential:<br>Source:                                                                                                            | No Hazard British Geological Survey, National Geoscience Information Service                                                                                                                                                                      | D1NE<br>(SE)                                    | 0                                  | 3       | 451983<br>226741 |
|           | Potential for Ground                                                                                                                    | d Dissolution Stability Hazards                                                                                                                                                                                                                   |                                                 |                                    |         |                  |
|           | Hazard Potential:<br>Source:                                                                                                            | Very Low<br>British Geological Survey, National Geoscience Information Service                                                                                                                                                                    | D1NE<br>(SE)                                    | 0                                  | 3       | 451983<br>226741 |
|           | Potential for Landsl<br>Hazard Potential:<br>Source:                                                                                    | ide Ground Stability Hazards<br>No Hazard<br>British Geological Survey, National Geoscience Information Service                                                                                                                                   | D1NE<br>(SE)                                    | 0                                  | 3       | 451983<br>226741 |
|           | Potential for Runnin<br>Hazard Potential:<br>Source:                                                                                    | ng Sand Ground Stability Hazards<br>No Hazard<br>British Geological Survey, National Geoscience Information Service                                                                                                                               | D1NE<br>(SE)                                    | 0                                  | 3       | 451983<br>226741 |
|           | Potential for Shrink<br>Hazard Potential:<br>Source:                                                                                    | ing or Swelling Clay Ground Stability Hazards  No Hazard  British Geological Survey, National Geoscience Information Service                                                                                                                      | D1NE<br>(SE)                                    | 0                                  | 3       | 451983<br>226741 |
|           | Radon Potential - R<br>Affected Area:<br>Source:                                                                                        | adon Affected Areas  The property is not in a radon affected area, as less than 1% of homes are above the action level  British Geological Survey, National Geoscience Information Service                                                        | D1NE<br>(SE)                                    | 0                                  | 3       | 451983<br>226741 |
|           |                                                                                                                                         | adon Protection Measures  No radon protective measures are necessary in the construction of new dwellings or extensions  British Geological Survey, National Geoscience Information Service                                                       | D1NE<br>(SE)                                    | 0                                  | 3       | 451983<br>226741 |
|           | Shallow Mining Haz<br>No Hazard                                                                                                         | rards                                                                                                                                                                                                                                             |                                                 |                                    |         |                  |

## **Sensitive Land Use**

| Map<br>ID |                                  | Details                                                                                                                 | Quadrant<br>Reference<br>(Compass<br>Direction) | Estimated<br>Distance<br>From Site | Contact | NGR              |
|-----------|----------------------------------|-------------------------------------------------------------------------------------------------------------------------|-------------------------------------------------|------------------------------------|---------|------------------|
|           | Nitrate Vulnerab                 | le Zones                                                                                                                |                                                 |                                    |         |                  |
| 4         | Name:<br>Description:<br>Source: | Not Supplied Surface Water - Designated 2006 Department for Environment, Food and Rural Affairs (DEFRA - formerly FRCA) | D1NE<br>(SE)                                    | 0                                  | 4       | 451983<br>226741 |
|           | Nitrate Vulnerab                 | ele Zones                                                                                                               |                                                 |                                    |         |                  |
| 5         | Name:<br>Description:<br>Source: | Not Supplied Surface Water and Groundwater Department for Environment, Food and Rural Affairs (DEFRA - formerly FRCA)   | D1NE<br>(N)                                     | 701                                | 4       | 451995<br>226911 |