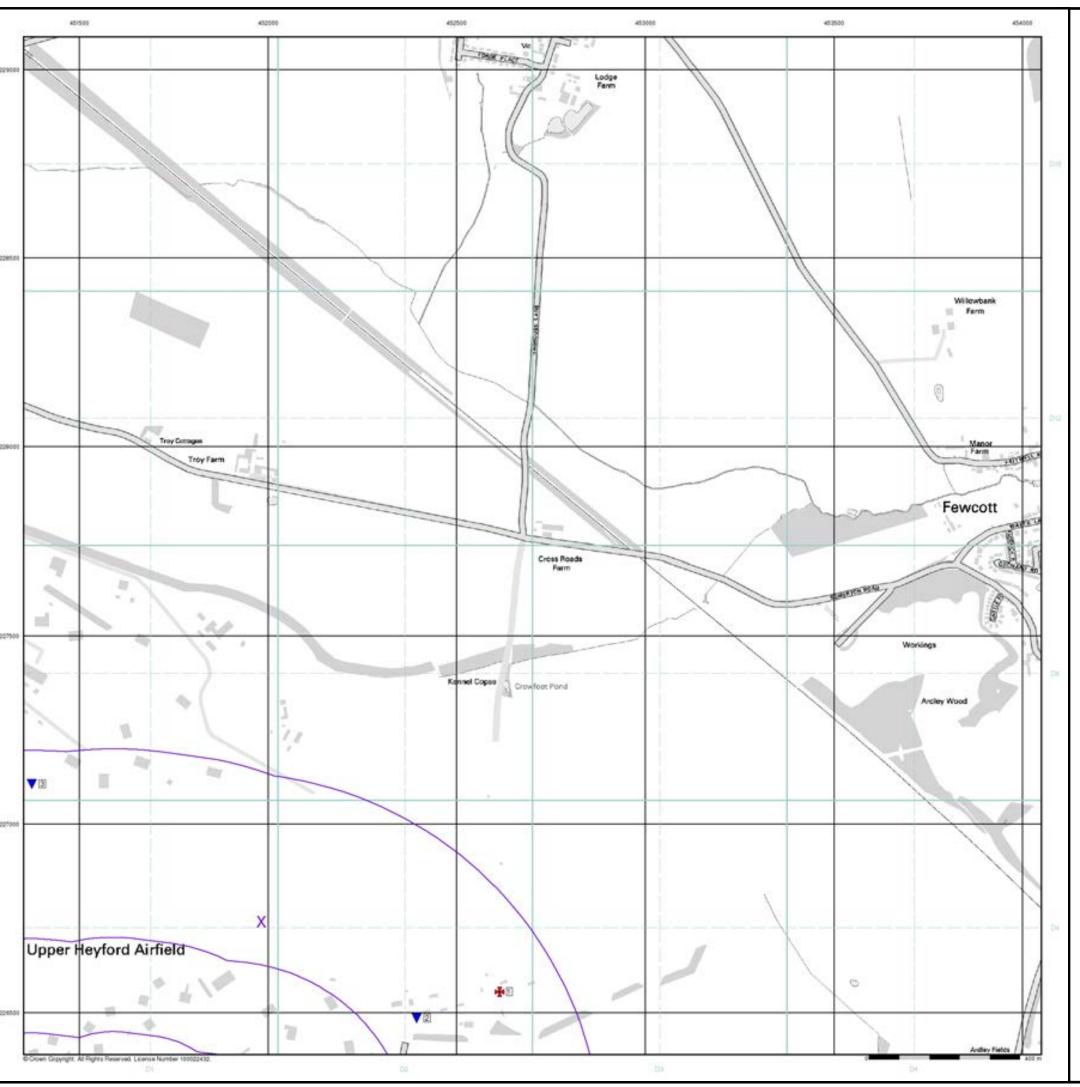

Page 1 of 13

| Map<br>ID |                                                                                                                                                                                                                                              | Details                                                                                                                                                                                                                                                                                                                                                                                   | Quadrant<br>Reference<br>(Compass<br>Direction) | Estimated<br>Distance<br>From Site | Contact | NGR              |
|-----------|----------------------------------------------------------------------------------------------------------------------------------------------------------------------------------------------------------------------------------------------|-------------------------------------------------------------------------------------------------------------------------------------------------------------------------------------------------------------------------------------------------------------------------------------------------------------------------------------------------------------------------------------------|-------------------------------------------------|------------------------------------|---------|------------------|
|           | Nearest Surface Wa                                                                                                                                                                                                                           | nter Feature                                                                                                                                                                                                                                                                                                                                                                              |                                                 |                                    |         |                  |
|           | None                                                                                                                                                                                                                                         |                                                                                                                                                                                                                                                                                                                                                                                           |                                                 |                                    |         |                  |
|           | Water Abstractions                                                                                                                                                                                                                           |                                                                                                                                                                                                                                                                                                                                                                                           | 2005                                            | 4700                               | ,       | 4=4000           |
|           | Operator: Licence Number: Permit Version: Location: Authority: Abstraction: Abstraction Type: Source: Daily Rate (m3): Yearly Rate (m3): Details: Authorised Start: Authorised End: Permit Start Date: Permit End Date: Positional Accuracy: | R Hill Esq 6/33/02/*g/095 Not Supplied Borehole At Troy Farm, SOMERTON Environment Agency, Anglian Region Domestic & Agriculture Not Supplied Well And Borehole 2 9090 Great Oolite; Status: Revoked Not Supplied Not Supplied Not Supplied Not Supplied Not Supplied Not Supplied Located by supplier to within 100m                                                                     | D9SE<br>(N)                                     | 1726                               | 1       | 451900<br>227900 |
|           | Water Abstractions                                                                                                                                                                                                                           |                                                                                                                                                                                                                                                                                                                                                                                           |                                                 |                                    |         |                  |
|           | Operator: Licence Number: Permit Version: Location: Authority: Abstraction Type: Source: Daily Rate (m3): Yearly Rate (m3): Details: Authorised Start: Authorised End: Permit Start Date: Permit End Date: Positional Accuracy:              | R & M Power 6/33/02/*G/0128 100 Borehole At Somerton Environment Agency, Anglian Region General Farming And Domestic Water may be abstracted from a single point Groundwater Not Supplied Not Supplied Not Supplied 01 January 31 December 1st March 1994 Not Supplied Located by supplier to within 100m                                                                                 | D9SE<br>(N)                                     | 1727                               | 1       | 451940<br>227895 |
|           | Water Abstractions                                                                                                                                                                                                                           |                                                                                                                                                                                                                                                                                                                                                                                           |                                                 |                                    |         |                  |
|           | -                                                                                                                                                                                                                                            | R & M Power 6/33/02/*G/0128 100 Borehole At Somerton Environment Agency, Anglian Region Household Private Water Undertaking: Drinking; Cooking; Sanitary; Washing; (Small Garden) Water may be abstracted from a single point Groundwater Not Supplied Not Supplied Great Oolite; Status: Perpetuity 01 January 31 December 1st March 1994 Not Supplied Located by supplier to within 10m | D9SE<br>(N)                                     | 1728                               | 1       | 451945<br>227895 |
|           | Water Abstractions                                                                                                                                                                                                                           |                                                                                                                                                                                                                                                                                                                                                                                           | D005                                            | 4700                               |         | 454040           |
|           | Operator: Licence Number: Permit Version: Location: Authority: Abstraction: Abstraction Type: Source: Daily Rate (m3): Yearly Rate (m3): Details: Authorised Start: Authorised End: Permit Start Date: Permit End Date: Positional Accuracy: | R J And M R Power 6/33/02/*g/128 Not Supplied Borehole, SOMERTON Environment Agency, Anglian Region Private Water Undertaking Not Supplied Well And Borehole 1 15400 Great Oolite; Status: Perpetuity Not Supplied Located by supplier to within 10m                                                        | D9SE<br>(N)                                     | 1732                               | 1       | 451940<br>227900 |

| Map<br>ID |                                                                                                                                                                                                                         | Details                                                                                                                                                                                                                                                                                                                                                                                                                                                                                                                                                                                                                                          | Quadrant<br>Reference<br>(Compass<br>Direction) | Estimated<br>Distance<br>From Site | Contact | NGR              |
|-----------|-------------------------------------------------------------------------------------------------------------------------------------------------------------------------------------------------------------------------|--------------------------------------------------------------------------------------------------------------------------------------------------------------------------------------------------------------------------------------------------------------------------------------------------------------------------------------------------------------------------------------------------------------------------------------------------------------------------------------------------------------------------------------------------------------------------------------------------------------------------------------------------|-------------------------------------------------|------------------------------------|---------|------------------|
|           | Water Abstractions                                                                                                                                                                                                      |                                                                                                                                                                                                                                                                                                                                                                                                                                                                                                                                                                                                                                                  |                                                 |                                    |         |                  |
|           | Operator: Licence Number: Permit Version: Location: Authority: Abstraction: Abstraction Type: Source: Daily Rate (m3): Yearly Rate (m3): Details: Authorised Start: Authorised End: Permit Start Date: Permit End Date: | L F Parker 6/33/02/*G/0092 100 Borehole At Ardley Environment Agency, Anglian Region General Farming And Domestic Water may be abstracted from a single point Groundwater Not Supplied Not Supplied Great Oolite; Status: Perpetuity 01 January 31 December 1st March 1977 Not Supplied Located by supplier to within 10m                                                                                                                                                                                                                                                                                                                        | D10SE<br>(NE)                                   | 1853                               | 1       | 452700<br>227800 |
|           | Groundwater Vulne                                                                                                                                                                                                       | erability                                                                                                                                                                                                                                                                                                                                                                                                                                                                                                                                                                                                                                        |                                                 |                                    |         |                  |
|           | Geological Classification: Soil Classification: Map Sheet: Scale:                                                                                                                                                       | Major Aquifer (Highly permeable) - These are highly permeable formations usually with a known or probable presence of significant fracturing. They may be highly productive and able to support large abstractions for public water supply and other purposes Soils of High Leaching Potential (H3)- Coarse textured or moderately shallow soils which readily transmit non-absorbed pollutants and liquid discharges but which have some ability to attenuate absorbed pollutants because of their large clay or organic matter contents Sheet 30 Northern Cotswolds 1:100,000                                                                  | D2SW<br>(S)                                     | 0                                  | 1       | 452041<br>226526 |
|           | Groundwater Vulne                                                                                                                                                                                                       | erability                                                                                                                                                                                                                                                                                                                                                                                                                                                                                                                                                                                                                                        |                                                 |                                    |         |                  |
|           | Geological<br>Classification:<br>Soil Classification:<br>Map Sheet:<br>Scale:                                                                                                                                           | Minor Aquifer (Variably permeable) - These can be fractured or potentially fractured rocks, which do not have a high primary permeability, or other formations of variable permeability including unconsolidated deposits. Although not producing large quantities of water for abstraction, they are important for local supplies and in supplying base flow to rivers Soils of High Leaching Potential (U) - Soil information for restored mineral workings and urban areas is based on fewer observations than elsewhere. A worst case vulnerability classification (H) assumed, until proved otherwise Sheet 30 Northern Cotswolds 1:100,000 | D1NE<br>(SE)                                    | 0                                  | 1       | 451983<br>226741 |
|           | Drift Deposits                                                                                                                                                                                                          |                                                                                                                                                                                                                                                                                                                                                                                                                                                                                                                                                                                                                                                  |                                                 |                                    |         |                  |
|           | None                                                                                                                                                                                                                    |                                                                                                                                                                                                                                                                                                                                                                                                                                                                                                                                                                                                                                                  |                                                 |                                    |         |                  |
|           | Extreme Flooding f                                                                                                                                                                                                      | rom Rivers or Sea without Defences                                                                                                                                                                                                                                                                                                                                                                                                                                                                                                                                                                                                               |                                                 |                                    |         |                  |
|           | None                                                                                                                                                                                                                    |                                                                                                                                                                                                                                                                                                                                                                                                                                                                                                                                                                                                                                                  |                                                 |                                    |         |                  |
|           | Flooding from Rive                                                                                                                                                                                                      | rs or Sea without Defences                                                                                                                                                                                                                                                                                                                                                                                                                                                                                                                                                                                                                       |                                                 |                                    |         |                  |
|           | None                                                                                                                                                                                                                    |                                                                                                                                                                                                                                                                                                                                                                                                                                                                                                                                                                                                                                                  |                                                 |                                    |         |                  |
|           | Areas Benefiting fr                                                                                                                                                                                                     | om Flood Defences                                                                                                                                                                                                                                                                                                                                                                                                                                                                                                                                                                                                                                |                                                 |                                    |         |                  |
|           | None                                                                                                                                                                                                                    |                                                                                                                                                                                                                                                                                                                                                                                                                                                                                                                                                                                                                                                  |                                                 |                                    |         |                  |
|           | Flood Water Storag                                                                                                                                                                                                      | e Areas                                                                                                                                                                                                                                                                                                                                                                                                                                                                                                                                                                                                                                          |                                                 |                                    |         |                  |
|           | Flood Defences                                                                                                                                                                                                          |                                                                                                                                                                                                                                                                                                                                                                                                                                                                                                                                                                                                                                                  |                                                 |                                    |         |                  |