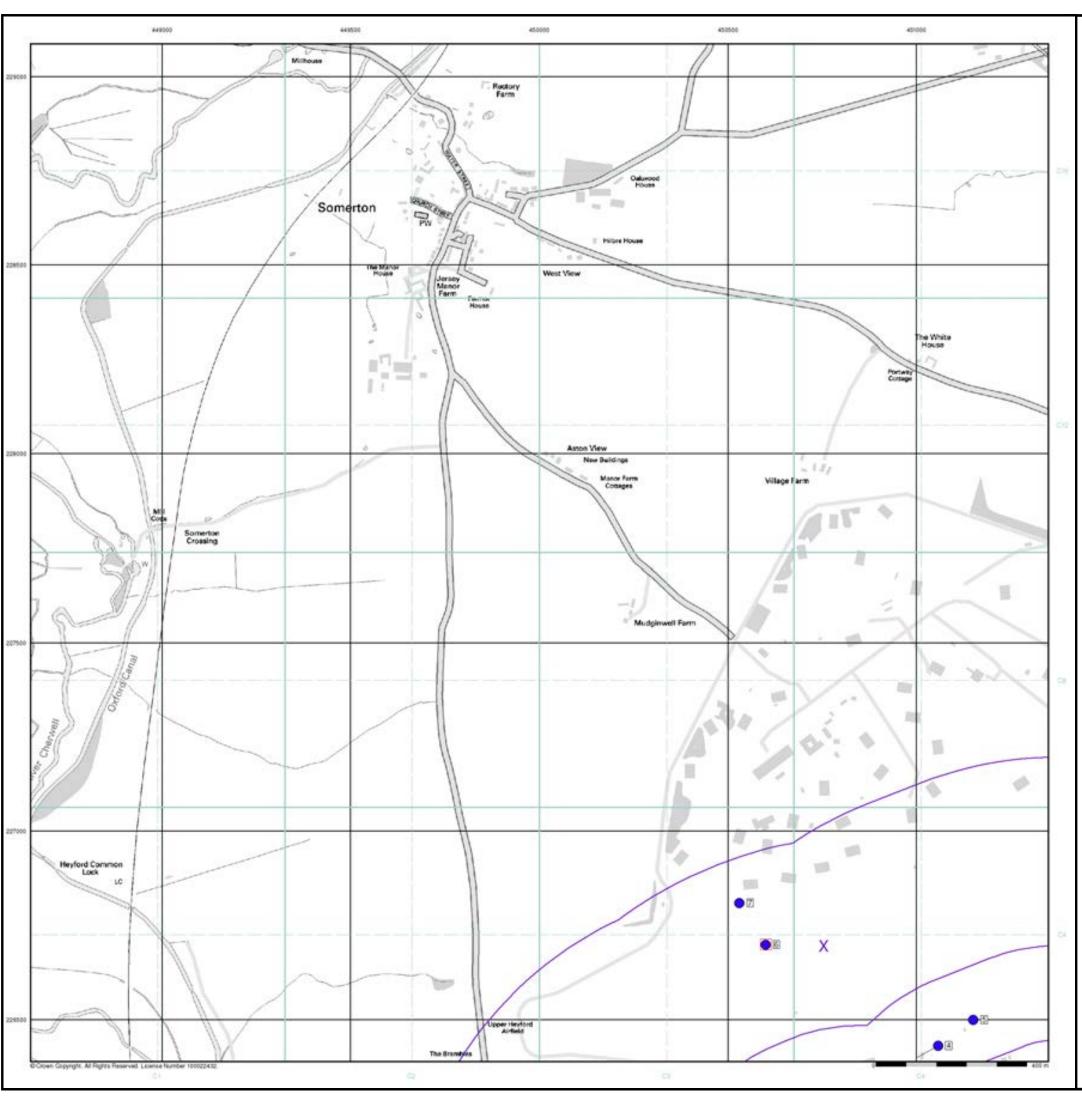

Page 1 of 13

| Map<br>ID |                                                                                                                                                                                                                                              | Details                                                                                                                                                                                                                                                                                                                                                                                   | Quadrant<br>Reference<br>(Compass<br>Direction) | Estimated<br>Distance<br>From Site | Contact | NGR              |
|-----------|----------------------------------------------------------------------------------------------------------------------------------------------------------------------------------------------------------------------------------------------|-------------------------------------------------------------------------------------------------------------------------------------------------------------------------------------------------------------------------------------------------------------------------------------------------------------------------------------------------------------------------------------------|-------------------------------------------------|------------------------------------|---------|------------------|
|           | Nearest Surface Wa                                                                                                                                                                                                                           | nter Feature                                                                                                                                                                                                                                                                                                                                                                              |                                                 |                                    |         |                  |
|           | None                                                                                                                                                                                                                                         |                                                                                                                                                                                                                                                                                                                                                                                           |                                                 |                                    |         |                  |
|           | Water Abstractions                                                                                                                                                                                                                           |                                                                                                                                                                                                                                                                                                                                                                                           | 2005                                            | 4700                               | ,       | 4=4000           |
|           | Operator: Licence Number: Permit Version: Location: Authority: Abstraction: Abstraction Type: Source: Daily Rate (m3): Yearly Rate (m3): Details: Authorised Start: Authorised End: Permit Start Date: Permit End Date: Positional Accuracy: | R Hill Esq 6/33/02/*g/095 Not Supplied Borehole At Troy Farm, SOMERTON Environment Agency, Anglian Region Domestic & Agriculture Not Supplied Well And Borehole 2 9090 Great Oolite; Status: Revoked Not Supplied Not Supplied Not Supplied Not Supplied Not Supplied Not Supplied Located by supplier to within 100m                                                                     | D9SE<br>(N)                                     | 1726                               | 1       | 451900<br>227900 |
|           | Water Abstractions                                                                                                                                                                                                                           |                                                                                                                                                                                                                                                                                                                                                                                           |                                                 |                                    |         |                  |
|           | Operator: Licence Number: Permit Version: Location: Authority: Abstraction Type: Source: Daily Rate (m3): Yearly Rate (m3): Details: Authorised Start: Authorised End: Permit Start Date: Permit End Date: Positional Accuracy:              | R & M Power 6/33/02/*G/0128 100 Borehole At Somerton Environment Agency, Anglian Region General Farming And Domestic Water may be abstracted from a single point Groundwater Not Supplied Not Supplied Not Supplied 01 January 31 December 1st March 1994 Not Supplied Located by supplier to within 100m                                                                                 | D9SE<br>(N)                                     | 1727                               | 1       | 451940<br>227895 |
|           | Water Abstractions                                                                                                                                                                                                                           |                                                                                                                                                                                                                                                                                                                                                                                           |                                                 |                                    |         |                  |
|           | -                                                                                                                                                                                                                                            | R & M Power 6/33/02/*G/0128 100 Borehole At Somerton Environment Agency, Anglian Region Household Private Water Undertaking: Drinking; Cooking; Sanitary; Washing; (Small Garden) Water may be abstracted from a single point Groundwater Not Supplied Not Supplied Great Oolite; Status: Perpetuity 01 January 31 December 1st March 1994 Not Supplied Located by supplier to within 10m | D9SE<br>(N)                                     | 1728                               | 1       | 451945<br>227895 |
|           | Water Abstractions                                                                                                                                                                                                                           |                                                                                                                                                                                                                                                                                                                                                                                           | D005                                            | 4700                               |         | 454040           |
|           | Operator: Licence Number: Permit Version: Location: Authority: Abstraction: Abstraction Type: Source: Daily Rate (m3): Yearly Rate (m3): Details: Authorised Start: Authorised End: Permit Start Date: Permit End Date: Positional Accuracy: | R J And M R Power 6/33/02/*g/128 Not Supplied Borehole, SOMERTON Environment Agency, Anglian Region Private Water Undertaking Not Supplied Well And Borehole 1 15400 Great Oolite; Status: Perpetuity Not Supplied Located by supplier to within 10m                                                        | D9SE<br>(N)                                     | 1732                               | 1       | 451940<br>227900 |

| Map<br>ID |                                                                                                                                                                                                                         | Details                                                                                                                                                                                                                                                                                                                                                                                                                                                                                                                                                                                                                                          | Quadrant<br>Reference<br>(Compass<br>Direction) | Estimated<br>Distance<br>From Site | Contact | NGR              |
|-----------|-------------------------------------------------------------------------------------------------------------------------------------------------------------------------------------------------------------------------|--------------------------------------------------------------------------------------------------------------------------------------------------------------------------------------------------------------------------------------------------------------------------------------------------------------------------------------------------------------------------------------------------------------------------------------------------------------------------------------------------------------------------------------------------------------------------------------------------------------------------------------------------|-------------------------------------------------|------------------------------------|---------|------------------|
|           | Water Abstractions                                                                                                                                                                                                      |                                                                                                                                                                                                                                                                                                                                                                                                                                                                                                                                                                                                                                                  |                                                 |                                    |         |                  |
|           | Operator: Licence Number: Permit Version: Location: Authority: Abstraction: Abstraction Type: Source: Daily Rate (m3): Yearly Rate (m3): Details: Authorised Start: Authorised End: Permit Start Date: Permit End Date: | L F Parker 6/33/02/*G/0092 100 Borehole At Ardley Environment Agency, Anglian Region General Farming And Domestic Water may be abstracted from a single point Groundwater Not Supplied Not Supplied Great Oolite; Status: Perpetuity 01 January 31 December 1st March 1977 Not Supplied Located by supplier to within 10m                                                                                                                                                                                                                                                                                                                        | D10SE<br>(NE)                                   | 1853                               | 1       | 452700<br>227800 |
|           | Groundwater Vulne                                                                                                                                                                                                       | erability                                                                                                                                                                                                                                                                                                                                                                                                                                                                                                                                                                                                                                        |                                                 |                                    |         |                  |
|           | Geological Classification: Soil Classification: Map Sheet: Scale:                                                                                                                                                       | Major Aquifer (Highly permeable) - These are highly permeable formations usually with a known or probable presence of significant fracturing. They may be highly productive and able to support large abstractions for public water supply and other purposes Soils of High Leaching Potential (H3)- Coarse textured or moderately shallow soils which readily transmit non-absorbed pollutants and liquid discharges but which have some ability to attenuate absorbed pollutants because of their large clay or organic matter contents Sheet 30 Northern Cotswolds 1:100,000                                                                  | D2SW<br>(S)                                     | 0                                  | 1       | 452041<br>226526 |
|           | Groundwater Vulne                                                                                                                                                                                                       | erability                                                                                                                                                                                                                                                                                                                                                                                                                                                                                                                                                                                                                                        |                                                 |                                    |         |                  |
|           | Geological<br>Classification:<br>Soil Classification:<br>Map Sheet:<br>Scale:                                                                                                                                           | Minor Aquifer (Variably permeable) - These can be fractured or potentially fractured rocks, which do not have a high primary permeability, or other formations of variable permeability including unconsolidated deposits. Although not producing large quantities of water for abstraction, they are important for local supplies and in supplying base flow to rivers Soils of High Leaching Potential (U) - Soil information for restored mineral workings and urban areas is based on fewer observations than elsewhere. A worst case vulnerability classification (H) assumed, until proved otherwise Sheet 30 Northern Cotswolds 1:100,000 | D1NE<br>(SE)                                    | 0                                  | 1       | 451983<br>226741 |
|           | Drift Deposits                                                                                                                                                                                                          |                                                                                                                                                                                                                                                                                                                                                                                                                                                                                                                                                                                                                                                  |                                                 |                                    |         |                  |
|           | None                                                                                                                                                                                                                    |                                                                                                                                                                                                                                                                                                                                                                                                                                                                                                                                                                                                                                                  |                                                 |                                    |         |                  |
|           | Extreme Flooding f                                                                                                                                                                                                      | rom Rivers or Sea without Defences                                                                                                                                                                                                                                                                                                                                                                                                                                                                                                                                                                                                               |                                                 |                                    |         |                  |
|           | None                                                                                                                                                                                                                    |                                                                                                                                                                                                                                                                                                                                                                                                                                                                                                                                                                                                                                                  |                                                 |                                    |         |                  |
|           | Flooding from Rive                                                                                                                                                                                                      | rs or Sea without Defences                                                                                                                                                                                                                                                                                                                                                                                                                                                                                                                                                                                                                       |                                                 |                                    |         |                  |
|           | None                                                                                                                                                                                                                    |                                                                                                                                                                                                                                                                                                                                                                                                                                                                                                                                                                                                                                                  |                                                 |                                    |         |                  |
|           | Areas Benefiting fr                                                                                                                                                                                                     | om Flood Defences                                                                                                                                                                                                                                                                                                                                                                                                                                                                                                                                                                                                                                |                                                 |                                    |         |                  |
|           | None                                                                                                                                                                                                                    |                                                                                                                                                                                                                                                                                                                                                                                                                                                                                                                                                                                                                                                  |                                                 |                                    |         |                  |
|           | Flood Water Storag                                                                                                                                                                                                      | e Areas                                                                                                                                                                                                                                                                                                                                                                                                                                                                                                                                                                                                                                          |                                                 |                                    |         |                  |
|           | Flood Defences                                                                                                                                                                                                          |                                                                                                                                                                                                                                                                                                                                                                                                                                                                                                                                                                                                                                                  |                                                 |                                    |         |                  |

### **Waste**

| Map<br>ID | Details                                                       | Quadrant<br>Reference<br>(Compass<br>Direction) | Estimated<br>Distance<br>From Site | Contact | NGR              |
|-----------|---------------------------------------------------------------|-------------------------------------------------|------------------------------------|---------|------------------|
|           | Local Authority Landfill Coverage                             |                                                 |                                    |         |                  |
|           | Name: Cherwell District Council - Has supplied landfill data  |                                                 | 0                                  | 6       | 451983<br>226741 |
|           | Local Authority Landfill Coverage                             |                                                 |                                    |         |                  |
|           | Name: Oxfordshire County Council - Has supplied landfill data |                                                 | 0                                  | 7       | 451983<br>226741 |

### **Hazardous Substances**

| Map<br>ID |                                         | Details                                                                                               | Quadrant<br>Reference<br>(Compass<br>Direction) | Estimated<br>Distance<br>From Site | Contact | NGR              |
|-----------|-----------------------------------------|-------------------------------------------------------------------------------------------------------|-------------------------------------------------|------------------------------------|---------|------------------|
| 1         | Explosive Sites Name: Location: Status: | Cosmic Fireworks Limited Southern Bomb Site, RAF Upper Heyford, Cherwell, Oxfordshire, OX6 3HD Active | D2SE<br>(E)                                     | 840                                | 2       | 452613<br>226556 |
|           | Positional Accuracy:                    | Manually positioned to the address or location                                                        |                                                 |                                    |         |                  |

Order Number: 31993967\_1\_1 Date: 27-Jul-2010 rpr\_ec\_datasheet v47.0 A Landmark Information Group Service Page 4 of 13

| Map<br>ID |                                                                                                                                         | Details                                                                                                                                                                                                                                           | Quadrant<br>Reference<br>(Compass<br>Direction) | Estimated<br>Distance<br>From Site | Contact | NGR              |
|-----------|-----------------------------------------------------------------------------------------------------------------------------------------|---------------------------------------------------------------------------------------------------------------------------------------------------------------------------------------------------------------------------------------------------|-------------------------------------------------|------------------------------------|---------|------------------|
| 2         | BGS Recorded Mine Site Name: Location: Source: Reference: Type: Status: Operator: Operator Location: Periodic Type: Geology: Commodity: | North Leys Farm Chilgrove Drive, Upper Heyford, Oxford, Oxfordshire British Geological Survey, National Geoscience Information Service 57205 Opencast Ceased Unknown Operator Not Supplied Jurassic Great Oolite Group Limestone                  | D2SE<br>(SE)                                    | 619                                | 3       | 452393<br>226490 |
|           | BGS Recorded Mine                                                                                                                       | Located by supplier to within 10m                                                                                                                                                                                                                 |                                                 |                                    |         |                  |
| 3         | Site Name: Location: Source: Reference: Type: Status: Operator: Operator Location: Periodic Type: Geology: Commodity:                   | North Leys Farm Upper Heyford, Oxford, Oxfordshire British Geological Survey, National Geoscience Information Service 57204 Opencast Ceased Unknown Operator Not Supplied Jurassic Great Oolite Group Limestone Located by supplier to within 10m | D5SW<br>(NW)                                    | 915                                | 3       | 451373<br>227111 |
|           | BGS 1:625,000 Solid                                                                                                                     | d Geology                                                                                                                                                                                                                                         |                                                 |                                    |         |                  |
|           | Description:                                                                                                                            | Great Oolite                                                                                                                                                                                                                                      | D1NE<br>(SE)                                    | 0                                  | 3       | 451983<br>226741 |
|           | -                                                                                                                                       | d Areas y not be affected by coal mining sible Ground Stability Hazards                                                                                                                                                                           |                                                 |                                    |         |                  |
|           |                                                                                                                                         | ressible Ground Stability Hazards                                                                                                                                                                                                                 |                                                 |                                    |         |                  |
|           | Hazard Potential:<br>Source:                                                                                                            | No Hazard British Geological Survey, National Geoscience Information Service                                                                                                                                                                      | D1NE<br>(SE)                                    | 0                                  | 3       | 451983<br>226741 |
|           | Potential for Ground                                                                                                                    | d Dissolution Stability Hazards                                                                                                                                                                                                                   |                                                 |                                    |         |                  |
|           | Hazard Potential:<br>Source:                                                                                                            | Very Low<br>British Geological Survey, National Geoscience Information Service                                                                                                                                                                    | D1NE<br>(SE)                                    | 0                                  | 3       | 451983<br>226741 |
|           | Potential for Landsl<br>Hazard Potential:<br>Source:                                                                                    | ide Ground Stability Hazards<br>No Hazard<br>British Geological Survey, National Geoscience Information Service                                                                                                                                   | D1NE<br>(SE)                                    | 0                                  | 3       | 451983<br>226741 |
|           | Potential for Runnin<br>Hazard Potential:<br>Source:                                                                                    | ng Sand Ground Stability Hazards<br>No Hazard<br>British Geological Survey, National Geoscience Information Service                                                                                                                               | D1NE<br>(SE)                                    | 0                                  | 3       | 451983<br>226741 |
|           | Potential for Shrink<br>Hazard Potential:<br>Source:                                                                                    | ing or Swelling Clay Ground Stability Hazards  No Hazard  British Geological Survey, National Geoscience Information Service                                                                                                                      | D1NE<br>(SE)                                    | 0                                  | 3       | 451983<br>226741 |
|           | Radon Potential - R<br>Affected Area:<br>Source:                                                                                        | adon Affected Areas  The property is not in a radon affected area, as less than 1% of homes are above the action level  British Geological Survey, National Geoscience Information Service                                                        | D1NE<br>(SE)                                    | 0                                  | 3       | 451983<br>226741 |
|           |                                                                                                                                         | adon Protection Measures  No radon protective measures are necessary in the construction of new dwellings or extensions  British Geological Survey, National Geoscience Information Service                                                       | D1NE<br>(SE)                                    | 0                                  | 3       | 451983<br>226741 |
|           | Shallow Mining Haz<br>No Hazard                                                                                                         | rards                                                                                                                                                                                                                                             |                                                 |                                    |         |                  |

## **Sensitive Land Use**

| Map<br>ID |                                  | Details                                                                                                                 | Quadrant<br>Reference<br>(Compass<br>Direction) | Estimated<br>Distance<br>From Site | Contact | NGR              |
|-----------|----------------------------------|-------------------------------------------------------------------------------------------------------------------------|-------------------------------------------------|------------------------------------|---------|------------------|
|           | Nitrate Vulnerab                 | le Zones                                                                                                                |                                                 |                                    |         |                  |
| 4         | Name:<br>Description:<br>Source: | Not Supplied Surface Water - Designated 2006 Department for Environment, Food and Rural Affairs (DEFRA - formerly FRCA) | D1NE<br>(SE)                                    | 0                                  | 4       | 451983<br>226741 |
|           | Nitrate Vulnerab                 | ele Zones                                                                                                               |                                                 |                                    |         |                  |
| 5         | Name:<br>Description:<br>Source: | Not Supplied Surface Water and Groundwater Department for Environment, Food and Rural Affairs (DEFRA - formerly FRCA)   | D1NE<br>(N)                                     | 701                                | 4       | 451995<br>226911 |