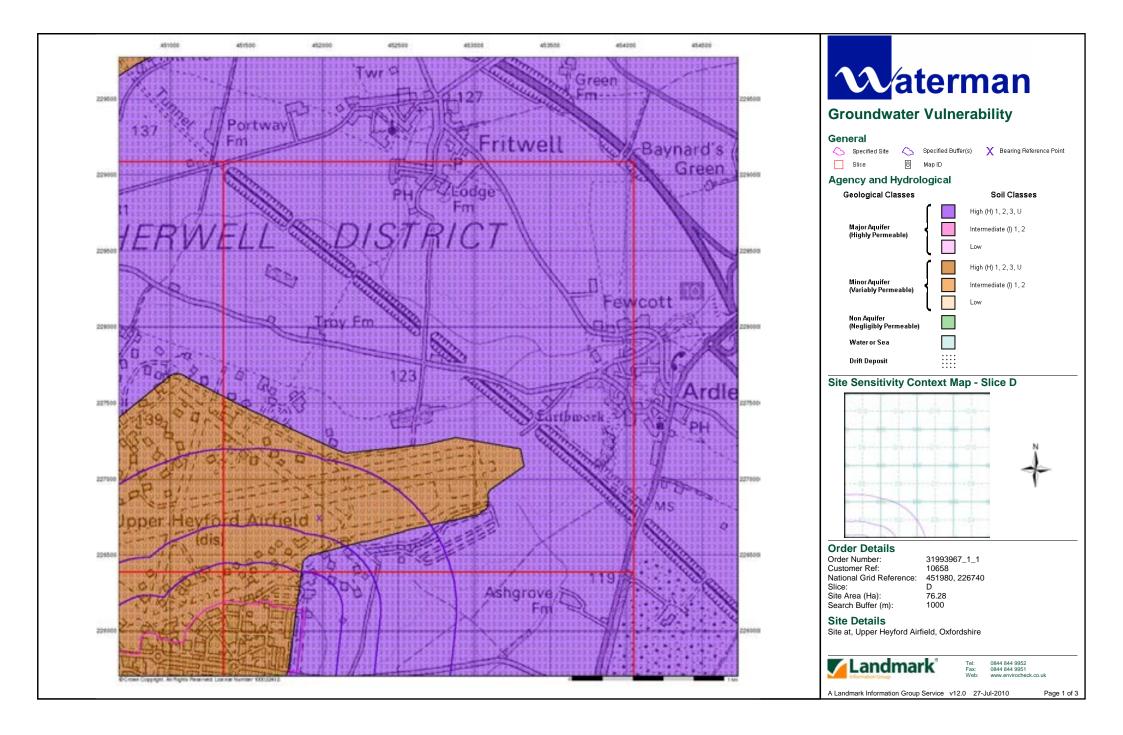

| Map<br>ID |                                                                                                                                                                                                                         | Details                                                                                                                                                                                                                                                                                                                                                                                                                                                                                                                                                                                                                                          | Quadrant<br>Reference<br>(Compass<br>Direction) | Estimated<br>Distance<br>From Site | Contact | NGR              |
|-----------|-------------------------------------------------------------------------------------------------------------------------------------------------------------------------------------------------------------------------|--------------------------------------------------------------------------------------------------------------------------------------------------------------------------------------------------------------------------------------------------------------------------------------------------------------------------------------------------------------------------------------------------------------------------------------------------------------------------------------------------------------------------------------------------------------------------------------------------------------------------------------------------|-------------------------------------------------|------------------------------------|---------|------------------|
|           | Water Abstractions                                                                                                                                                                                                      |                                                                                                                                                                                                                                                                                                                                                                                                                                                                                                                                                                                                                                                  |                                                 |                                    |         |                  |
|           | Operator: Licence Number: Permit Version: Location: Authority: Abstraction: Abstraction Type: Source: Daily Rate (m3): Yearly Rate (m3): Details: Authorised Start: Authorised End: Permit Start Date: Permit End Date: | L F Parker 6/33/02/*G/0092 100 Borehole At Ardley Environment Agency, Anglian Region General Farming And Domestic Water may be abstracted from a single point Groundwater Not Supplied Not Supplied Great Oolite; Status: Perpetuity 01 January 31 December 1st March 1977 Not Supplied Located by supplier to within 10m                                                                                                                                                                                                                                                                                                                        | D10SE<br>(NE)                                   | 1853                               | 1       | 452700<br>227800 |
|           | Groundwater Vulne                                                                                                                                                                                                       | erability                                                                                                                                                                                                                                                                                                                                                                                                                                                                                                                                                                                                                                        |                                                 |                                    |         |                  |
|           | Geological Classification: Soil Classification: Map Sheet: Scale:                                                                                                                                                       | Major Aquifer (Highly permeable) - These are highly permeable formations usually with a known or probable presence of significant fracturing. They may be highly productive and able to support large abstractions for public water supply and other purposes Soils of High Leaching Potential (H3)- Coarse textured or moderately shallow soils which readily transmit non-absorbed pollutants and liquid discharges but which have some ability to attenuate absorbed pollutants because of their large clay or organic matter contents Sheet 30 Northern Cotswolds 1:100,000                                                                  | D2SW<br>(S)                                     | 0                                  | 1       | 452041<br>226526 |
|           | Groundwater Vulne                                                                                                                                                                                                       | erability                                                                                                                                                                                                                                                                                                                                                                                                                                                                                                                                                                                                                                        |                                                 |                                    |         |                  |
|           | Geological<br>Classification:<br>Soil Classification:<br>Map Sheet:<br>Scale:                                                                                                                                           | Minor Aquifer (Variably permeable) - These can be fractured or potentially fractured rocks, which do not have a high primary permeability, or other formations of variable permeability including unconsolidated deposits. Although not producing large quantities of water for abstraction, they are important for local supplies and in supplying base flow to rivers Soils of High Leaching Potential (U) - Soil information for restored mineral workings and urban areas is based on fewer observations than elsewhere. A worst case vulnerability classification (H) assumed, until proved otherwise Sheet 30 Northern Cotswolds 1:100,000 | D1NE<br>(SE)                                    | 0                                  | 1       | 451983<br>226741 |
|           | Drift Deposits                                                                                                                                                                                                          |                                                                                                                                                                                                                                                                                                                                                                                                                                                                                                                                                                                                                                                  |                                                 |                                    |         |                  |
|           | None                                                                                                                                                                                                                    |                                                                                                                                                                                                                                                                                                                                                                                                                                                                                                                                                                                                                                                  |                                                 |                                    |         |                  |
|           | Extreme Flooding f                                                                                                                                                                                                      | rom Rivers or Sea without Defences                                                                                                                                                                                                                                                                                                                                                                                                                                                                                                                                                                                                               |                                                 |                                    |         |                  |
|           | None                                                                                                                                                                                                                    |                                                                                                                                                                                                                                                                                                                                                                                                                                                                                                                                                                                                                                                  |                                                 |                                    |         |                  |
|           | Flooding from Rive                                                                                                                                                                                                      | rs or Sea without Defences                                                                                                                                                                                                                                                                                                                                                                                                                                                                                                                                                                                                                       |                                                 |                                    |         |                  |
|           | None                                                                                                                                                                                                                    |                                                                                                                                                                                                                                                                                                                                                                                                                                                                                                                                                                                                                                                  |                                                 |                                    |         |                  |
|           | Areas Benefiting fr                                                                                                                                                                                                     | om Flood Defences                                                                                                                                                                                                                                                                                                                                                                                                                                                                                                                                                                                                                                |                                                 |                                    |         |                  |
|           | None                                                                                                                                                                                                                    |                                                                                                                                                                                                                                                                                                                                                                                                                                                                                                                                                                                                                                                  |                                                 |                                    |         |                  |
|           | Flood Water Storag                                                                                                                                                                                                      | e Areas                                                                                                                                                                                                                                                                                                                                                                                                                                                                                                                                                                                                                                          |                                                 |                                    |         |                  |
|           | Flood Defences                                                                                                                                                                                                          |                                                                                                                                                                                                                                                                                                                                                                                                                                                                                                                                                                                                                                                  |                                                 |                                    |         |                  |