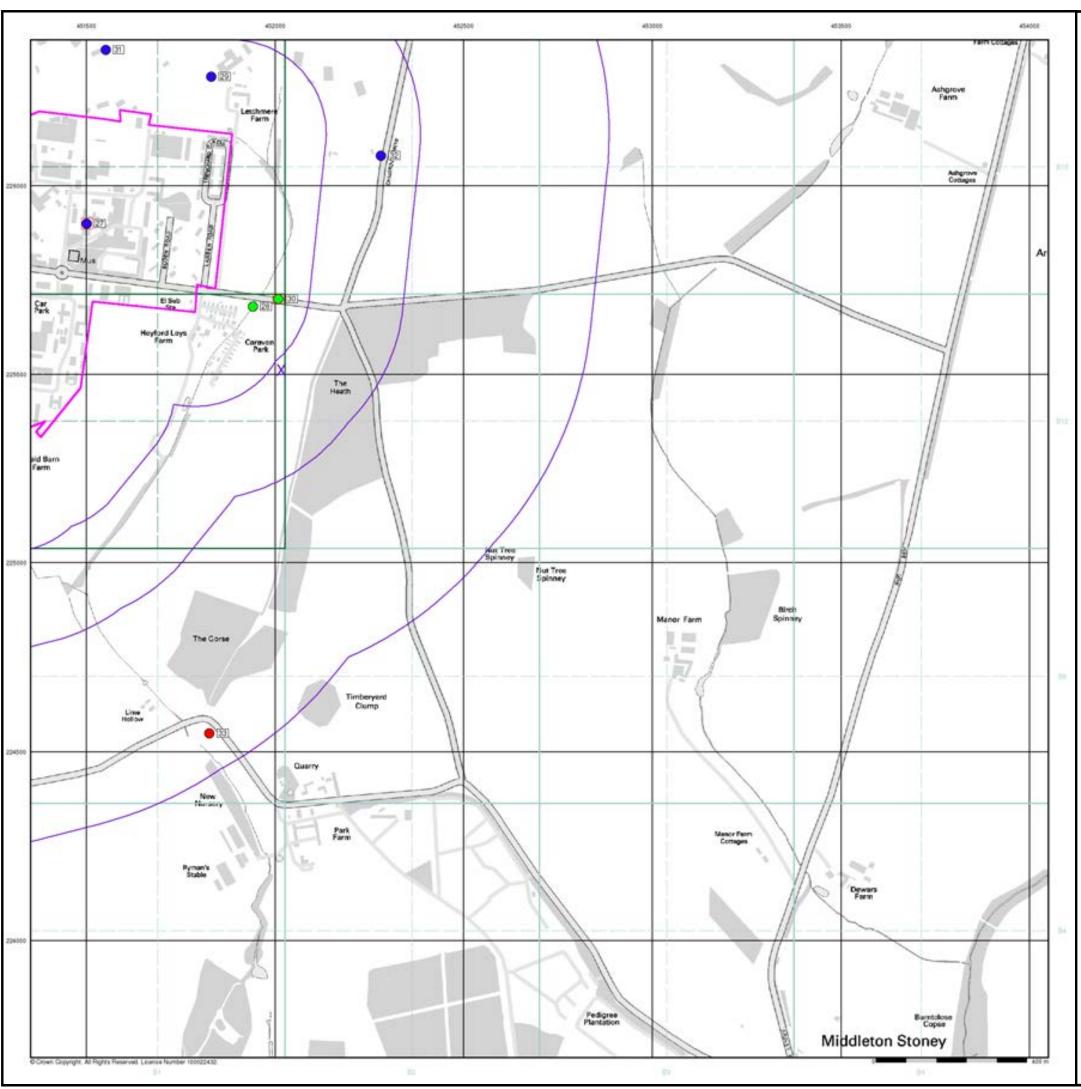

Page 1 of 13

| Map<br>ID |                                                                                                                                                                                                                                              | Details                                                                                                                                                                                                                                                                                                                                                                                   | Quadrant<br>Reference<br>(Compass<br>Direction) | Estimated<br>Distance<br>From Site | Contact | NGR              |
|-----------|----------------------------------------------------------------------------------------------------------------------------------------------------------------------------------------------------------------------------------------------|-------------------------------------------------------------------------------------------------------------------------------------------------------------------------------------------------------------------------------------------------------------------------------------------------------------------------------------------------------------------------------------------|-------------------------------------------------|------------------------------------|---------|------------------|
|           | Nearest Surface Wa                                                                                                                                                                                                                           | nter Feature                                                                                                                                                                                                                                                                                                                                                                              |                                                 |                                    |         |                  |
|           | None                                                                                                                                                                                                                                         |                                                                                                                                                                                                                                                                                                                                                                                           |                                                 |                                    |         |                  |
|           | Water Abstractions                                                                                                                                                                                                                           |                                                                                                                                                                                                                                                                                                                                                                                           | 2005                                            | 4700                               | ,       | 4=4000           |
|           | Operator: Licence Number: Permit Version: Location: Authority: Abstraction: Abstraction Type: Source: Daily Rate (m3): Yearly Rate (m3): Details: Authorised Start: Authorised End: Permit Start Date: Permit End Date: Positional Accuracy: | R Hill Esq 6/33/02/*g/095 Not Supplied Borehole At Troy Farm, SOMERTON Environment Agency, Anglian Region Domestic & Agriculture Not Supplied Well And Borehole 2 9090 Great Oolite; Status: Revoked Not Supplied Not Supplied Not Supplied Not Supplied Not Supplied Not Supplied Located by supplier to within 100m                                                                     | D9SE<br>(N)                                     | 1726                               | 1       | 451900<br>227900 |
|           | Water Abstractions                                                                                                                                                                                                                           |                                                                                                                                                                                                                                                                                                                                                                                           |                                                 |                                    |         |                  |
|           | Operator: Licence Number: Permit Version: Location: Authority: Abstraction Type: Source: Daily Rate (m3): Yearly Rate (m3): Details: Authorised Start: Authorised End: Permit Start Date: Permit End Date: Positional Accuracy:              | R & M Power 6/33/02/*G/0128 100 Borehole At Somerton Environment Agency, Anglian Region General Farming And Domestic Water may be abstracted from a single point Groundwater Not Supplied Not Supplied Not Supplied 01 January 31 December 1st March 1994 Not Supplied Located by supplier to within 100m                                                                                 | D9SE<br>(N)                                     | 1727                               | 1       | 451940<br>227895 |
|           | Water Abstractions                                                                                                                                                                                                                           |                                                                                                                                                                                                                                                                                                                                                                                           |                                                 |                                    |         |                  |
|           | -                                                                                                                                                                                                                                            | R & M Power 6/33/02/*G/0128 100 Borehole At Somerton Environment Agency, Anglian Region Household Private Water Undertaking: Drinking; Cooking; Sanitary; Washing; (Small Garden) Water may be abstracted from a single point Groundwater Not Supplied Not Supplied Great Oolite; Status: Perpetuity 01 January 31 December 1st March 1994 Not Supplied Located by supplier to within 10m | D9SE<br>(N)                                     | 1728                               | 1       | 451945<br>227895 |
|           | Water Abstractions                                                                                                                                                                                                                           |                                                                                                                                                                                                                                                                                                                                                                                           | D005                                            | 4700                               |         | 454040           |
|           | Operator: Licence Number: Permit Version: Location: Authority: Abstraction: Abstraction Type: Source: Daily Rate (m3): Yearly Rate (m3): Details: Authorised Start: Authorised End: Permit Start Date: Permit End Date: Positional Accuracy: | R J And M R Power 6/33/02/*g/128 Not Supplied Borehole, SOMERTON Environment Agency, Anglian Region Private Water Undertaking Not Supplied Well And Borehole 1 15400 Great Oolite; Status: Perpetuity Not Supplied Located by supplier to within 10m                                                        | D9SE<br>(N)                                     | 1732                               | 1       | 451940<br>227900 |

| Map<br>ID |                                                                                                                                                                                                                         | Details                                                                                                                                                                                                                                                                                                                                                                                                                                                                                                                                                                                                                                          | Quadrant<br>Reference<br>(Compass<br>Direction) | Estimated<br>Distance<br>From Site | Contact | NGR              |
|-----------|-------------------------------------------------------------------------------------------------------------------------------------------------------------------------------------------------------------------------|--------------------------------------------------------------------------------------------------------------------------------------------------------------------------------------------------------------------------------------------------------------------------------------------------------------------------------------------------------------------------------------------------------------------------------------------------------------------------------------------------------------------------------------------------------------------------------------------------------------------------------------------------|-------------------------------------------------|------------------------------------|---------|------------------|
|           | Water Abstractions                                                                                                                                                                                                      |                                                                                                                                                                                                                                                                                                                                                                                                                                                                                                                                                                                                                                                  |                                                 |                                    |         |                  |
|           | Operator: Licence Number: Permit Version: Location: Authority: Abstraction: Abstraction Type: Source: Daily Rate (m3): Yearly Rate (m3): Details: Authorised Start: Authorised End: Permit Start Date: Permit End Date: | L F Parker 6/33/02/*G/0092 100 Borehole At Ardley Environment Agency, Anglian Region General Farming And Domestic Water may be abstracted from a single point Groundwater Not Supplied Not Supplied Great Oolite; Status: Perpetuity 01 January 31 December 1st March 1977 Not Supplied Located by supplier to within 10m                                                                                                                                                                                                                                                                                                                        | D10SE<br>(NE)                                   | 1853                               | 1       | 452700<br>227800 |
|           | Groundwater Vulne                                                                                                                                                                                                       | erability                                                                                                                                                                                                                                                                                                                                                                                                                                                                                                                                                                                                                                        |                                                 |                                    |         |                  |
|           | Geological Classification: Soil Classification: Map Sheet: Scale:                                                                                                                                                       | Major Aquifer (Highly permeable) - These are highly permeable formations usually with a known or probable presence of significant fracturing. They may be highly productive and able to support large abstractions for public water supply and other purposes Soils of High Leaching Potential (H3)- Coarse textured or moderately shallow soils which readily transmit non-absorbed pollutants and liquid discharges but which have some ability to attenuate absorbed pollutants because of their large clay or organic matter contents Sheet 30 Northern Cotswolds 1:100,000                                                                  | D2SW<br>(S)                                     | 0                                  | 1       | 452041<br>226526 |
|           | Groundwater Vulne                                                                                                                                                                                                       | erability                                                                                                                                                                                                                                                                                                                                                                                                                                                                                                                                                                                                                                        |                                                 |                                    |         |                  |
|           | Geological<br>Classification:<br>Soil Classification:<br>Map Sheet:<br>Scale:                                                                                                                                           | Minor Aquifer (Variably permeable) - These can be fractured or potentially fractured rocks, which do not have a high primary permeability, or other formations of variable permeability including unconsolidated deposits. Although not producing large quantities of water for abstraction, they are important for local supplies and in supplying base flow to rivers Soils of High Leaching Potential (U) - Soil information for restored mineral workings and urban areas is based on fewer observations than elsewhere. A worst case vulnerability classification (H) assumed, until proved otherwise Sheet 30 Northern Cotswolds 1:100,000 | D1NE<br>(SE)                                    | 0                                  | 1       | 451983<br>226741 |
|           | Drift Deposits                                                                                                                                                                                                          |                                                                                                                                                                                                                                                                                                                                                                                                                                                                                                                                                                                                                                                  |                                                 |                                    |         |                  |
|           | None                                                                                                                                                                                                                    |                                                                                                                                                                                                                                                                                                                                                                                                                                                                                                                                                                                                                                                  |                                                 |                                    |         |                  |
|           | Extreme Flooding f                                                                                                                                                                                                      | rom Rivers or Sea without Defences                                                                                                                                                                                                                                                                                                                                                                                                                                                                                                                                                                                                               |                                                 |                                    |         |                  |
|           | None                                                                                                                                                                                                                    |                                                                                                                                                                                                                                                                                                                                                                                                                                                                                                                                                                                                                                                  |                                                 |                                    |         |                  |
|           | Flooding from Rive                                                                                                                                                                                                      | rs or Sea without Defences                                                                                                                                                                                                                                                                                                                                                                                                                                                                                                                                                                                                                       |                                                 |                                    |         |                  |
|           | None                                                                                                                                                                                                                    |                                                                                                                                                                                                                                                                                                                                                                                                                                                                                                                                                                                                                                                  |                                                 |                                    |         |                  |
|           | Areas Benefiting fr                                                                                                                                                                                                     | om Flood Defences                                                                                                                                                                                                                                                                                                                                                                                                                                                                                                                                                                                                                                |                                                 |                                    |         |                  |
|           | None                                                                                                                                                                                                                    |                                                                                                                                                                                                                                                                                                                                                                                                                                                                                                                                                                                                                                                  |                                                 |                                    |         |                  |
|           | Flood Water Storag                                                                                                                                                                                                      | e Areas                                                                                                                                                                                                                                                                                                                                                                                                                                                                                                                                                                                                                                          |                                                 |                                    |         |                  |
|           | Flood Defences                                                                                                                                                                                                          |                                                                                                                                                                                                                                                                                                                                                                                                                                                                                                                                                                                                                                                  |                                                 |                                    |         |                  |

### **Waste**

| Map<br>ID | Details                                                       | Quadrant<br>Reference<br>(Compass<br>Direction) | Estimated<br>Distance<br>From Site | Contact | NGR              |
|-----------|---------------------------------------------------------------|-------------------------------------------------|------------------------------------|---------|------------------|
|           | Local Authority Landfill Coverage                             |                                                 |                                    |         |                  |
|           | Name: Cherwell District Council - Has supplied landfill data  |                                                 | 0                                  | 6       | 451983<br>226741 |
|           | Local Authority Landfill Coverage                             |                                                 |                                    |         |                  |
|           | Name: Oxfordshire County Council - Has supplied landfill data |                                                 | 0                                  | 7       | 451983<br>226741 |

### **Hazardous Substances**

| Map<br>ID |                                         | Details                                                                                               | Quadrant<br>Reference<br>(Compass<br>Direction) | Estimated<br>Distance<br>From Site | Contact | NGR              |
|-----------|-----------------------------------------|-------------------------------------------------------------------------------------------------------|-------------------------------------------------|------------------------------------|---------|------------------|
| 1         | Explosive Sites Name: Location: Status: | Cosmic Fireworks Limited Southern Bomb Site, RAF Upper Heyford, Cherwell, Oxfordshire, OX6 3HD Active | D2SE<br>(E)                                     | 840                                | 2       | 452613<br>226556 |
|           | Positional Accuracy:                    | Manually positioned to the address or location                                                        |                                                 |                                    |         |                  |