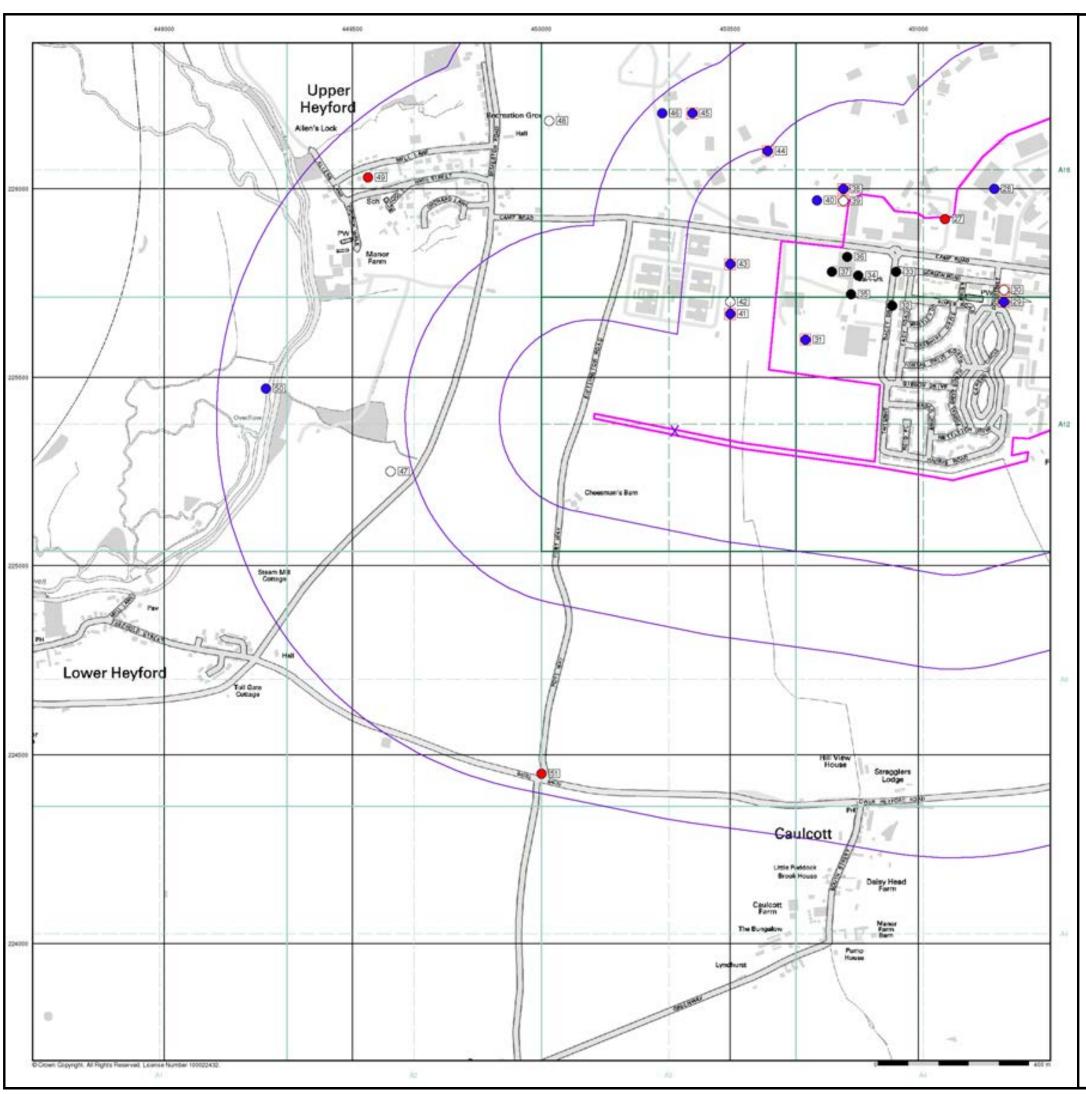

Search Buffer (m): 1000

#### **Site Details**

Site at, Upper Heyford Airfield, Oxfordshire



0844 844 9952

A Landmark Information Group Service v40.0 27-Jul-2010 Page 1 of 3





- Specified Buffer(s)
- X Bearing Reference Point

#### Agency and Hydrological (Flood)

- Extreme Flooding from Rivers or Sea without Defences (Zone 2)
- Flooding from Rivers or Sea without Defences (Zone 3)
- Area Benefiting from Flood Defence
- Flood Water Storage Areas

### Flood Map - Slice A



#### **Order Details**

Order Number: 31993967\_1\_1 Customer Ref: 10658 National Grid Reference: 450350, 225360

Site Area (Ha): Search Buffer (m): 76.28 1000

#### **Site Details**

Site at, Upper Heyford Airfield, Oxfordshire



0844 844 9952

A Landmark Information Group Service v40.0 27-Jul-2010 Page 2 of 3





#### General

Specified Site

Specified Buffer(s)
 X Bearing Reference Point

8 Map ID

Several of Type at Location

#### Agency and Hydrological (Boreholes)

BGS Borehole Depth 0 - 10m

BGS Borehole Depth 10 - 30m

BGS Borehole Depth 30m +

Confidential

Other

For Borehole information please refer to the Borehole .csv file which accompanied this slice.

A copy of the BGS Borehole Ordering Form is available to download from the Support section of www.envirocheck.co.uk.

## **Borehole Map - Slice A**



#### **Order Details**

Order Number: 31993967\_1\_1 Customer Ref: 10658 National Grid Reference: 450350, 225360

Slice:

Site Area (Ha): 76.28 Search Buffer (m): 1000

#### **Site Details**

Site at, Upper Heyford Airfield, Oxfordshire



Tel: 0844 844 9952
Tax: 0844 844 9951
Veb: www.