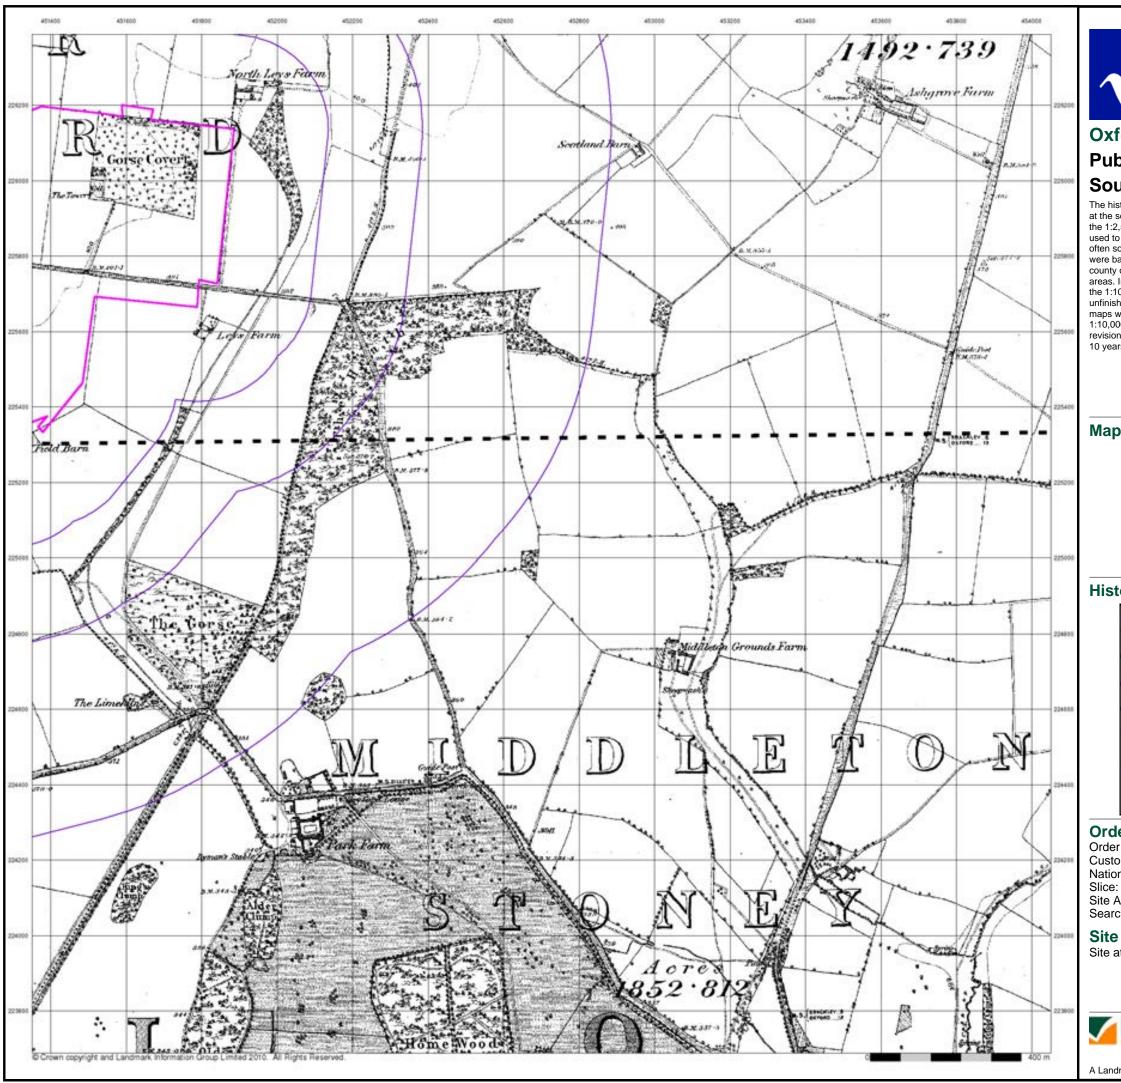

### **Site Details:**

Site at Upper Heyford Airfield Oxfordshire

Page 1 of 13

| Map<br>ID |                                                                                                                                                                                                                                              | Details                                                                                                                                                                                                                                                                                                                                                                                   | Quadrant<br>Reference<br>(Compass<br>Direction) | Estimated<br>Distance<br>From Site | Contact | NGR              |
|-----------|----------------------------------------------------------------------------------------------------------------------------------------------------------------------------------------------------------------------------------------------|-------------------------------------------------------------------------------------------------------------------------------------------------------------------------------------------------------------------------------------------------------------------------------------------------------------------------------------------------------------------------------------------|-------------------------------------------------|------------------------------------|---------|------------------|
|           | Nearest Surface Wa                                                                                                                                                                                                                           | nter Feature                                                                                                                                                                                                                                                                                                                                                                              |                                                 |                                    |         |                  |
|           | None                                                                                                                                                                                                                                         |                                                                                                                                                                                                                                                                                                                                                                                           |                                                 |                                    |         |                  |
|           | Water Abstractions                                                                                                                                                                                                                           |                                                                                                                                                                                                                                                                                                                                                                                           | 2005                                            | 4700                               | ,       | 4=4000           |
|           | Operator: Licence Number: Permit Version: Location: Authority: Abstraction: Abstraction Type: Source: Daily Rate (m3): Yearly Rate (m3): Details: Authorised Start: Authorised End: Permit Start Date: Permit End Date: Positional Accuracy: | R Hill Esq 6/33/02/*g/095 Not Supplied Borehole At Troy Farm, SOMERTON Environment Agency, Anglian Region Domestic & Agriculture Not Supplied Well And Borehole 2 9090 Great Oolite; Status: Revoked Not Supplied Not Supplied Not Supplied Not Supplied Not Supplied Not Supplied Located by supplier to within 100m                                                                     | D9SE<br>(N)                                     | 1726                               | 1       | 451900<br>227900 |
|           | Water Abstractions                                                                                                                                                                                                                           |                                                                                                                                                                                                                                                                                                                                                                                           |                                                 |                                    |         |                  |
|           | Operator: Licence Number: Permit Version: Location: Authority: Abstraction Type: Source: Daily Rate (m3): Yearly Rate (m3): Details: Authorised Start: Authorised End: Permit Start Date: Permit End Date: Positional Accuracy:              | R & M Power 6/33/02/*G/0128 100 Borehole At Somerton Environment Agency, Anglian Region General Farming And Domestic Water may be abstracted from a single point Groundwater Not Supplied Not Supplied Not Supplied 01 January 31 December 1st March 1994 Not Supplied Located by supplier to within 100m                                                                                 | D9SE<br>(N)                                     | 1727                               | 1       | 451940<br>227895 |
|           | Water Abstractions                                                                                                                                                                                                                           |                                                                                                                                                                                                                                                                                                                                                                                           |                                                 |                                    |         |                  |
|           | -                                                                                                                                                                                                                                            | R & M Power 6/33/02/*G/0128 100 Borehole At Somerton Environment Agency, Anglian Region Household Private Water Undertaking: Drinking; Cooking; Sanitary; Washing; (Small Garden) Water may be abstracted from a single point Groundwater Not Supplied Not Supplied Great Oolite; Status: Perpetuity 01 January 31 December 1st March 1994 Not Supplied Located by supplier to within 10m | D9SE<br>(N)                                     | 1728                               | 1       | 451945<br>227895 |
|           | Water Abstractions                                                                                                                                                                                                                           |                                                                                                                                                                                                                                                                                                                                                                                           | D005                                            | 4700                               |         | 454040           |
|           | Operator: Licence Number: Permit Version: Location: Authority: Abstraction: Abstraction Type: Source: Daily Rate (m3): Yearly Rate (m3): Details: Authorised Start: Authorised End: Permit Start Date: Permit End Date: Positional Accuracy: | R J And M R Power 6/33/02/*g/128 Not Supplied Borehole, SOMERTON Environment Agency, Anglian Region Private Water Undertaking Not Supplied Well And Borehole 1 15400 Great Oolite; Status: Perpetuity Not Supplied Located by supplier to within 10m                                                        | D9SE<br>(N)                                     | 1732                               | 1       | 451940<br>227900 |

| Map<br>ID |                                                                                                                                                                                                                         | Details                                                                                                                                                                                                                                                                                                                                                                                                                                                                                                                                                                                                                                          | Quadrant<br>Reference<br>(Compass<br>Direction) | Estimated<br>Distance<br>From Site | Contact | NGR              |
|-----------|-------------------------------------------------------------------------------------------------------------------------------------------------------------------------------------------------------------------------|--------------------------------------------------------------------------------------------------------------------------------------------------------------------------------------------------------------------------------------------------------------------------------------------------------------------------------------------------------------------------------------------------------------------------------------------------------------------------------------------------------------------------------------------------------------------------------------------------------------------------------------------------|-------------------------------------------------|------------------------------------|---------|------------------|
|           | Water Abstractions                                                                                                                                                                                                      |                                                                                                                                                                                                                                                                                                                                                                                                                                                                                                                                                                                                                                                  |                                                 |                                    |         |                  |
|           | Operator: Licence Number: Permit Version: Location: Authority: Abstraction: Abstraction Type: Source: Daily Rate (m3): Yearly Rate (m3): Details: Authorised Start: Authorised End: Permit Start Date: Permit End Date: | L F Parker 6/33/02/*G/0092 100 Borehole At Ardley Environment Agency, Anglian Region General Farming And Domestic Water may be abstracted from a single point Groundwater Not Supplied Not Supplied Great Oolite; Status: Perpetuity 01 January 31 December 1st March 1977 Not Supplied Located by supplier to within 10m                                                                                                                                                                                                                                                                                                                        | D10SE<br>(NE)                                   | 1853                               | 1       | 452700<br>227800 |
|           | Groundwater Vulne                                                                                                                                                                                                       | erability                                                                                                                                                                                                                                                                                                                                                                                                                                                                                                                                                                                                                                        |                                                 |                                    |         |                  |
|           | Geological Classification: Soil Classification: Map Sheet: Scale:                                                                                                                                                       | Major Aquifer (Highly permeable) - These are highly permeable formations usually with a known or probable presence of significant fracturing. They may be highly productive and able to support large abstractions for public water supply and other purposes Soils of High Leaching Potential (H3)- Coarse textured or moderately shallow soils which readily transmit non-absorbed pollutants and liquid discharges but which have some ability to attenuate absorbed pollutants because of their large clay or organic matter contents Sheet 30 Northern Cotswolds 1:100,000                                                                  | D2SW<br>(S)                                     | 0                                  | 1       | 452041<br>226526 |
|           | Groundwater Vulne                                                                                                                                                                                                       | erability                                                                                                                                                                                                                                                                                                                                                                                                                                                                                                                                                                                                                                        |                                                 |                                    |         |                  |
|           | Geological<br>Classification:<br>Soil Classification:<br>Map Sheet:<br>Scale:                                                                                                                                           | Minor Aquifer (Variably permeable) - These can be fractured or potentially fractured rocks, which do not have a high primary permeability, or other formations of variable permeability including unconsolidated deposits. Although not producing large quantities of water for abstraction, they are important for local supplies and in supplying base flow to rivers Soils of High Leaching Potential (U) - Soil information for restored mineral workings and urban areas is based on fewer observations than elsewhere. A worst case vulnerability classification (H) assumed, until proved otherwise Sheet 30 Northern Cotswolds 1:100,000 | D1NE<br>(SE)                                    | 0                                  | 1       | 451983<br>226741 |
|           | Drift Deposits                                                                                                                                                                                                          |                                                                                                                                                                                                                                                                                                                                                                                                                                                                                                                                                                                                                                                  |                                                 |                                    |         |                  |
|           | None                                                                                                                                                                                                                    |                                                                                                                                                                                                                                                                                                                                                                                                                                                                                                                                                                                                                                                  |                                                 |                                    |         |                  |
|           | Extreme Flooding f                                                                                                                                                                                                      | rom Rivers or Sea without Defences                                                                                                                                                                                                                                                                                                                                                                                                                                                                                                                                                                                                               |                                                 |                                    |         |                  |
|           | None                                                                                                                                                                                                                    |                                                                                                                                                                                                                                                                                                                                                                                                                                                                                                                                                                                                                                                  |                                                 |                                    |         |                  |
|           | Flooding from Rive                                                                                                                                                                                                      | rs or Sea without Defences                                                                                                                                                                                                                                                                                                                                                                                                                                                                                                                                                                                                                       |                                                 |                                    |         |                  |
|           | None                                                                                                                                                                                                                    |                                                                                                                                                                                                                                                                                                                                                                                                                                                                                                                                                                                                                                                  |                                                 |                                    |         |                  |
|           | Areas Benefiting fr                                                                                                                                                                                                     | om Flood Defences                                                                                                                                                                                                                                                                                                                                                                                                                                                                                                                                                                                                                                |                                                 |                                    |         |                  |
|           | None                                                                                                                                                                                                                    |                                                                                                                                                                                                                                                                                                                                                                                                                                                                                                                                                                                                                                                  |                                                 |                                    |         |                  |
|           | Flood Water Storag                                                                                                                                                                                                      | e Areas                                                                                                                                                                                                                                                                                                                                                                                                                                                                                                                                                                                                                                          |                                                 |                                    |         |                  |
|           | Flood Defences                                                                                                                                                                                                          |                                                                                                                                                                                                                                                                                                                                                                                                                                                                                                                                                                                                                                                  |                                                 |                                    |         |                  |

### **Waste**

| Map<br>ID | Details                                                       | Quadrant<br>Reference<br>(Compass<br>Direction) | Estimated<br>Distance<br>From Site | Contact | NGR              |
|-----------|---------------------------------------------------------------|-------------------------------------------------|------------------------------------|---------|------------------|
|           | Local Authority Landfill Coverage                             |                                                 |                                    |         |                  |
|           | Name: Cherwell District Council - Has supplied landfill data  |                                                 | 0                                  | 6       | 451983<br>226741 |
|           | Local Authority Landfill Coverage                             |                                                 |                                    |         |                  |
|           | Name: Oxfordshire County Council - Has supplied landfill data |                                                 | 0                                  | 7       | 451983<br>226741 |

### **Hazardous Substances**

| Map<br>ID |                                         | Details                                                                                               | Quadrant<br>Reference<br>(Compass<br>Direction) | Estimated<br>Distance<br>From Site | Contact | NGR              |
|-----------|-----------------------------------------|-------------------------------------------------------------------------------------------------------|-------------------------------------------------|------------------------------------|---------|------------------|
| 1         | Explosive Sites Name: Location: Status: | Cosmic Fireworks Limited Southern Bomb Site, RAF Upper Heyford, Cherwell, Oxfordshire, OX6 3HD Active | D2SE<br>(E)                                     | 840                                | 2       | 452613<br>226556 |
|           | Positional Accuracy:                    | Manually positioned to the address or location                                                        |                                                 |                                    |         |                  |

Order Number: 31993967\_1\_1 Date: 27-Jul-2010 rpr\_ec\_datasheet v47.0 A Landmark Information Group Service Page 4 of 13

| Map<br>ID |                                                                                                                                         | Details                                                                                                                                                                                                                                           | Quadrant<br>Reference<br>(Compass<br>Direction) | Estimated<br>Distance<br>From Site | Contact | NGR              |
|-----------|-----------------------------------------------------------------------------------------------------------------------------------------|---------------------------------------------------------------------------------------------------------------------------------------------------------------------------------------------------------------------------------------------------|-------------------------------------------------|------------------------------------|---------|------------------|
| 2         | BGS Recorded Mine Site Name: Location: Source: Reference: Type: Status: Operator: Operator Location: Periodic Type: Geology: Commodity: | North Leys Farm Chilgrove Drive, Upper Heyford, Oxford, Oxfordshire British Geological Survey, National Geoscience Information Service 57205 Opencast Ceased Unknown Operator Not Supplied Jurassic Great Oolite Group Limestone                  | D2SE<br>(SE)                                    | 619                                | 3       | 452393<br>226490 |
|           | BGS Recorded Mine                                                                                                                       | Located by supplier to within 10m                                                                                                                                                                                                                 |                                                 |                                    |         |                  |
| 3         | Site Name: Location: Source: Reference: Type: Status: Operator: Operator Location: Periodic Type: Geology: Commodity:                   | North Leys Farm Upper Heyford, Oxford, Oxfordshire British Geological Survey, National Geoscience Information Service 57204 Opencast Ceased Unknown Operator Not Supplied Jurassic Great Oolite Group Limestone Located by supplier to within 10m | D5SW<br>(NW)                                    | 915                                | 3       | 451373<br>227111 |
|           | BGS 1:625,000 Solid                                                                                                                     | d Geology                                                                                                                                                                                                                                         |                                                 |                                    |         |                  |
|           | Description:                                                                                                                            | Great Oolite                                                                                                                                                                                                                                      | D1NE<br>(SE)                                    | 0                                  | 3       | 451983<br>226741 |
|           | -                                                                                                                                       | d Areas y not be affected by coal mining sible Ground Stability Hazards                                                                                                                                                                           |                                                 |                                    |         |                  |
|           |                                                                                                                                         | ressible Ground Stability Hazards                                                                                                                                                                                                                 |                                                 |                                    |         |                  |
|           | Hazard Potential:<br>Source:                                                                                                            | No Hazard British Geological Survey, National Geoscience Information Service                                                                                                                                                                      | D1NE<br>(SE)                                    | 0                                  | 3       | 451983<br>226741 |
|           | Potential for Ground                                                                                                                    | d Dissolution Stability Hazards                                                                                                                                                                                                                   |                                                 |                                    |         |                  |
|           | Hazard Potential:<br>Source:                                                                                                            | Very Low<br>British Geological Survey, National Geoscience Information Service                                                                                                                                                                    | D1NE<br>(SE)                                    | 0                                  | 3       | 451983<br>226741 |
|           | Potential for Landsl<br>Hazard Potential:<br>Source:                                                                                    | ide Ground Stability Hazards<br>No Hazard<br>British Geological Survey, National Geoscience Information Service                                                                                                                                   | D1NE<br>(SE)                                    | 0                                  | 3       | 451983<br>226741 |
|           | Potential for Runnin<br>Hazard Potential:<br>Source:                                                                                    | ng Sand Ground Stability Hazards<br>No Hazard<br>British Geological Survey, National Geoscience Information Service                                                                                                                               | D1NE<br>(SE)                                    | 0                                  | 3       | 451983<br>226741 |
|           | Potential for Shrink<br>Hazard Potential:<br>Source:                                                                                    | ing or Swelling Clay Ground Stability Hazards  No Hazard  British Geological Survey, National Geoscience Information Service                                                                                                                      | D1NE<br>(SE)                                    | 0                                  | 3       | 451983<br>226741 |
|           | Radon Potential - R<br>Affected Area:<br>Source:                                                                                        | adon Affected Areas  The property is not in a radon affected area, as less than 1% of homes are above the action level  British Geological Survey, National Geoscience Information Service                                                        | D1NE<br>(SE)                                    | 0                                  | 3       | 451983<br>226741 |
|           |                                                                                                                                         | adon Protection Measures  No radon protective measures are necessary in the construction of new dwellings or extensions  British Geological Survey, National Geoscience Information Service                                                       | D1NE<br>(SE)                                    | 0                                  | 3       | 451983<br>226741 |
|           | Shallow Mining Haz<br>No Hazard                                                                                                         | rards                                                                                                                                                                                                                                             |                                                 |                                    |         |                  |

## **Sensitive Land Use**

| Map<br>ID |                                  | Details                                                                                                                 | Quadrant<br>Reference<br>(Compass<br>Direction) | Estimated<br>Distance<br>From Site | Contact | NGR              |
|-----------|----------------------------------|-------------------------------------------------------------------------------------------------------------------------|-------------------------------------------------|------------------------------------|---------|------------------|
|           | Nitrate Vulnerab                 | le Zones                                                                                                                |                                                 |                                    |         |                  |
| 4         | Name:<br>Description:<br>Source: | Not Supplied Surface Water - Designated 2006 Department for Environment, Food and Rural Affairs (DEFRA - formerly FRCA) | D1NE<br>(SE)                                    | 0                                  | 4       | 451983<br>226741 |
|           | Nitrate Vulnerab                 | ele Zones                                                                                                               |                                                 |                                    |         |                  |
| 5         | Name:<br>Description:<br>Source: | Not Supplied Surface Water and Groundwater Department for Environment, Food and Rural Affairs (DEFRA - formerly FRCA)   | D1NE<br>(N)                                     | 701                                | 4       | 451995<br>226911 |