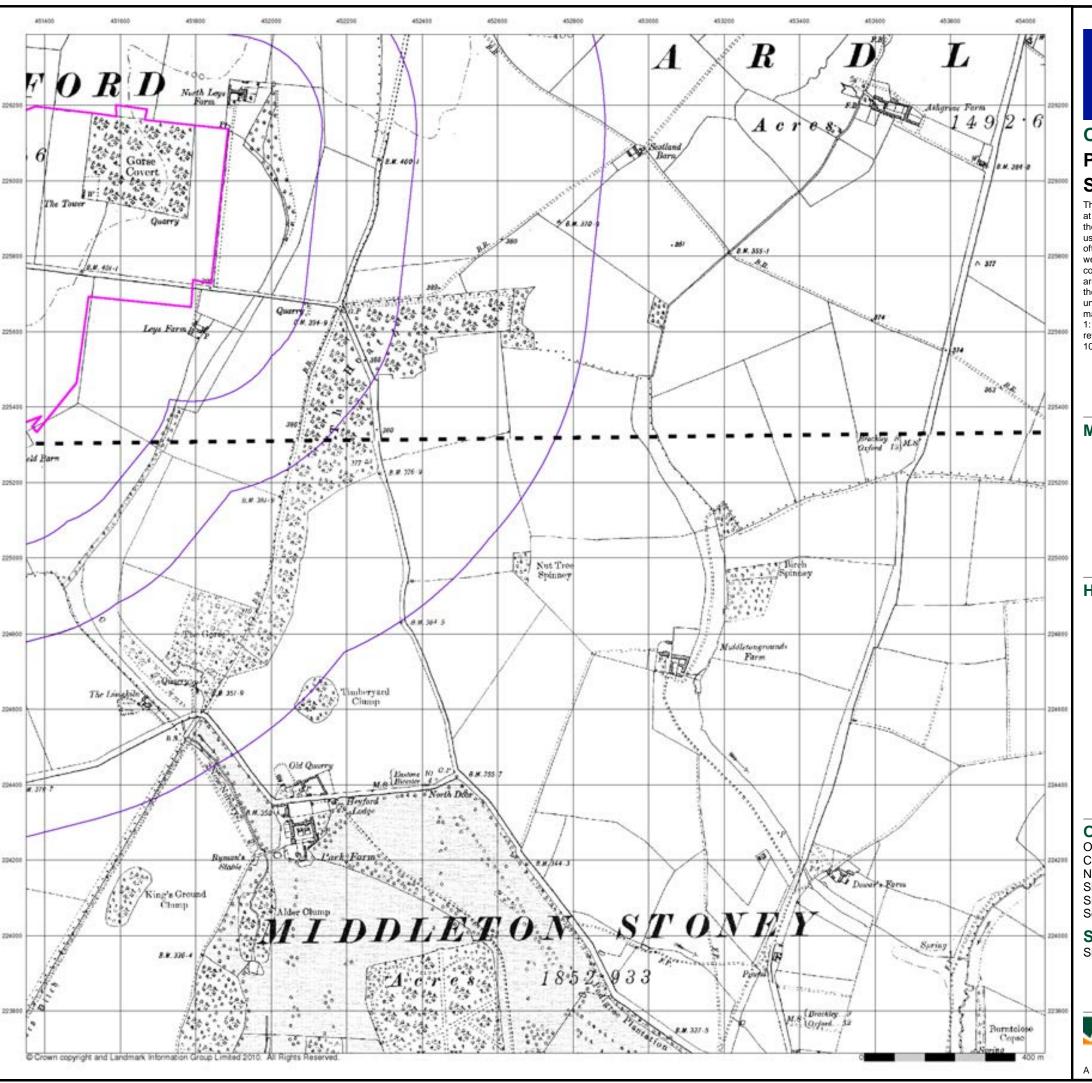

### **Site Details:**

Site at Upper Heyford Airfield Oxfordshire

#### Introduction

The Environment Act 1995 has made site sensitivity a key issue, as the legislation pays as much attention to the pathways by which contamination could spread, and to the vulnerable targets of contamination, as it does the potential sources of contamination. For this reason, Landmark's Site Sensitivity maps and Datasheet(s) place great emphasis on statutory data provided by the Environment Agency and the Scottish Environment Protection Agency; it also incorporates data from Natural England (and the Scottish and Welsh equivalents) and Local Authorities; and highlights hydrogeological features required by environmental and geotechnical consultants. It does not include any information concerning past uses of land. The datasheet is produced by querying the Landmark database to a distance defined by the client from a site boundary provided by the client.

In the attached datasheet the National Grid References (NGRs) are rounded to the nearest 10m in accordance with Landmark's agreements with a number of Data Suppliers.