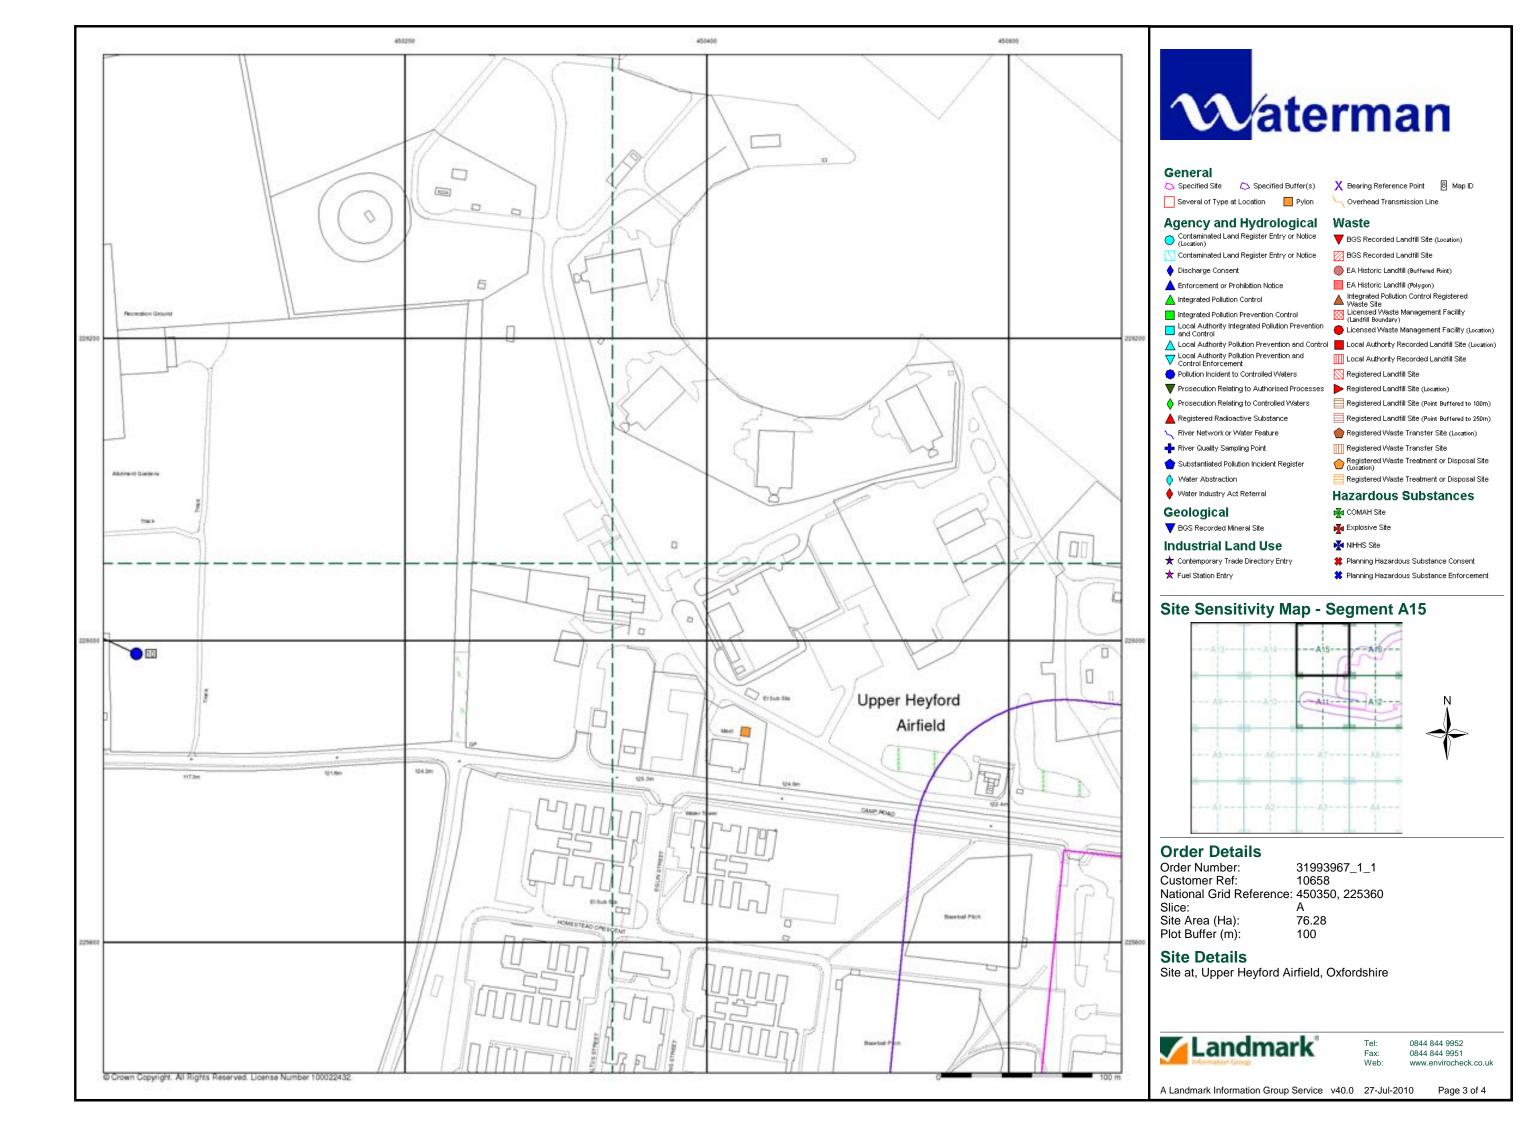

Page 1 of 13

| Map<br>ID |                                                                                                                                                                                                                                              | Details                                                                                                                                                                                                                                                                                                                                                                                   | Quadrant<br>Reference<br>(Compass<br>Direction) | Estimated<br>Distance<br>From Site | Contact | NGR              |
|-----------|----------------------------------------------------------------------------------------------------------------------------------------------------------------------------------------------------------------------------------------------|-------------------------------------------------------------------------------------------------------------------------------------------------------------------------------------------------------------------------------------------------------------------------------------------------------------------------------------------------------------------------------------------|-------------------------------------------------|------------------------------------|---------|------------------|
|           | Nearest Surface Wa                                                                                                                                                                                                                           | nter Feature                                                                                                                                                                                                                                                                                                                                                                              |                                                 |                                    |         |                  |
|           | None                                                                                                                                                                                                                                         |                                                                                                                                                                                                                                                                                                                                                                                           |                                                 |                                    |         |                  |
|           | Water Abstractions                                                                                                                                                                                                                           |                                                                                                                                                                                                                                                                                                                                                                                           | 2005                                            | 4700                               | ,       | 4=4000           |
|           | Operator: Licence Number: Permit Version: Location: Authority: Abstraction: Abstraction Type: Source: Daily Rate (m3): Yearly Rate (m3): Details: Authorised Start: Authorised End: Permit Start Date: Permit End Date: Positional Accuracy: | R Hill Esq 6/33/02/*g/095 Not Supplied Borehole At Troy Farm, SOMERTON Environment Agency, Anglian Region Domestic & Agriculture Not Supplied Well And Borehole 2 9090 Great Oolite; Status: Revoked Not Supplied Not Supplied Not Supplied Not Supplied Not Supplied Not Supplied Located by supplier to within 100m                                                                     | D9SE<br>(N)                                     | 1726                               | 1       | 451900<br>227900 |
|           | Water Abstractions                                                                                                                                                                                                                           |                                                                                                                                                                                                                                                                                                                                                                                           |                                                 |                                    |         |                  |
|           | Operator: Licence Number: Permit Version: Location: Authority: Abstraction Type: Source: Daily Rate (m3): Yearly Rate (m3): Details: Authorised Start: Authorised End: Permit Start Date: Permit End Date: Positional Accuracy:              | R & M Power 6/33/02/*G/0128 100 Borehole At Somerton Environment Agency, Anglian Region General Farming And Domestic Water may be abstracted from a single point Groundwater Not Supplied Not Supplied Not Supplied 01 January 31 December 1st March 1994 Not Supplied Located by supplier to within 100m                                                                                 | D9SE<br>(N)                                     | 1727                               | 1       | 451940<br>227895 |
|           | Water Abstractions                                                                                                                                                                                                                           |                                                                                                                                                                                                                                                                                                                                                                                           |                                                 |                                    |         |                  |
|           | -                                                                                                                                                                                                                                            | R & M Power 6/33/02/*G/0128 100 Borehole At Somerton Environment Agency, Anglian Region Household Private Water Undertaking: Drinking; Cooking; Sanitary; Washing; (Small Garden) Water may be abstracted from a single point Groundwater Not Supplied Not Supplied Great Oolite; Status: Perpetuity 01 January 31 December 1st March 1994 Not Supplied Located by supplier to within 10m | D9SE<br>(N)                                     | 1728                               | 1       | 451945<br>227895 |
|           | Water Abstractions                                                                                                                                                                                                                           |                                                                                                                                                                                                                                                                                                                                                                                           | D005                                            | 4700                               |         | 454040           |
|           | Operator: Licence Number: Permit Version: Location: Authority: Abstraction: Abstraction Type: Source: Daily Rate (m3): Yearly Rate (m3): Details: Authorised Start: Authorised End: Permit Start Date: Permit End Date: Positional Accuracy: | R J And M R Power 6/33/02/*g/128 Not Supplied Borehole, SOMERTON Environment Agency, Anglian Region Private Water Undertaking Not Supplied Well And Borehole 1 15400 Great Oolite; Status: Perpetuity Not Supplied Located by supplier to within 10m                                                        | D9SE<br>(N)                                     | 1732                               | 1       | 451940<br>227900 |

| Map<br>ID |                                                                                                                                                                                                                         | Details                                                                                                                                                                                                                                                                                                                                                                                                                                                                                                                                                                                                                                          | Quadrant<br>Reference<br>(Compass<br>Direction) | Estimated<br>Distance<br>From Site | Contact | NGR              |
|-----------|-------------------------------------------------------------------------------------------------------------------------------------------------------------------------------------------------------------------------|--------------------------------------------------------------------------------------------------------------------------------------------------------------------------------------------------------------------------------------------------------------------------------------------------------------------------------------------------------------------------------------------------------------------------------------------------------------------------------------------------------------------------------------------------------------------------------------------------------------------------------------------------|-------------------------------------------------|------------------------------------|---------|------------------|
|           | Water Abstractions                                                                                                                                                                                                      |                                                                                                                                                                                                                                                                                                                                                                                                                                                                                                                                                                                                                                                  |                                                 |                                    |         |                  |
|           | Operator: Licence Number: Permit Version: Location: Authority: Abstraction: Abstraction Type: Source: Daily Rate (m3): Yearly Rate (m3): Details: Authorised Start: Authorised End: Permit Start Date: Permit End Date: | L F Parker 6/33/02/*G/0092 100 Borehole At Ardley Environment Agency, Anglian Region General Farming And Domestic Water may be abstracted from a single point Groundwater Not Supplied Not Supplied Great Oolite; Status: Perpetuity 01 January 31 December 1st March 1977 Not Supplied Located by supplier to within 10m                                                                                                                                                                                                                                                                                                                        | D10SE<br>(NE)                                   | 1853                               | 1       | 452700<br>227800 |
|           | Groundwater Vulne                                                                                                                                                                                                       | erability                                                                                                                                                                                                                                                                                                                                                                                                                                                                                                                                                                                                                                        |                                                 |                                    |         |                  |
|           | Geological Classification: Soil Classification: Map Sheet: Scale:                                                                                                                                                       | Major Aquifer (Highly permeable) - These are highly permeable formations usually with a known or probable presence of significant fracturing. They may be highly productive and able to support large abstractions for public water supply and other purposes Soils of High Leaching Potential (H3)- Coarse textured or moderately shallow soils which readily transmit non-absorbed pollutants and liquid discharges but which have some ability to attenuate absorbed pollutants because of their large clay or organic matter contents Sheet 30 Northern Cotswolds 1:100,000                                                                  | D2SW<br>(S)                                     | 0                                  | 1       | 452041<br>226526 |
|           | Groundwater Vulne                                                                                                                                                                                                       | erability                                                                                                                                                                                                                                                                                                                                                                                                                                                                                                                                                                                                                                        |                                                 |                                    |         |                  |
|           | Geological<br>Classification:<br>Soil Classification:<br>Map Sheet:<br>Scale:                                                                                                                                           | Minor Aquifer (Variably permeable) - These can be fractured or potentially fractured rocks, which do not have a high primary permeability, or other formations of variable permeability including unconsolidated deposits. Although not producing large quantities of water for abstraction, they are important for local supplies and in supplying base flow to rivers Soils of High Leaching Potential (U) - Soil information for restored mineral workings and urban areas is based on fewer observations than elsewhere. A worst case vulnerability classification (H) assumed, until proved otherwise Sheet 30 Northern Cotswolds 1:100,000 | D1NE<br>(SE)                                    | 0                                  | 1       | 451983<br>226741 |
|           | Drift Deposits                                                                                                                                                                                                          |                                                                                                                                                                                                                                                                                                                                                                                                                                                                                                                                                                                                                                                  |                                                 |                                    |         |                  |
|           | None                                                                                                                                                                                                                    |                                                                                                                                                                                                                                                                                                                                                                                                                                                                                                                                                                                                                                                  |                                                 |                                    |         |                  |
|           | Extreme Flooding f                                                                                                                                                                                                      | rom Rivers or Sea without Defences                                                                                                                                                                                                                                                                                                                                                                                                                                                                                                                                                                                                               |                                                 |                                    |         |                  |
|           | None                                                                                                                                                                                                                    |                                                                                                                                                                                                                                                                                                                                                                                                                                                                                                                                                                                                                                                  |                                                 |                                    |         |                  |
|           | Flooding from Rive                                                                                                                                                                                                      | rs or Sea without Defences                                                                                                                                                                                                                                                                                                                                                                                                                                                                                                                                                                                                                       |                                                 |                                    |         |                  |
|           | None                                                                                                                                                                                                                    |                                                                                                                                                                                                                                                                                                                                                                                                                                                                                                                                                                                                                                                  |                                                 |                                    |         |                  |
|           | Areas Benefiting fr                                                                                                                                                                                                     | om Flood Defences                                                                                                                                                                                                                                                                                                                                                                                                                                                                                                                                                                                                                                |                                                 |                                    |         |                  |
|           | None                                                                                                                                                                                                                    |                                                                                                                                                                                                                                                                                                                                                                                                                                                                                                                                                                                                                                                  |                                                 |                                    |         |                  |
|           | Flood Water Storag                                                                                                                                                                                                      | e Areas                                                                                                                                                                                                                                                                                                                                                                                                                                                                                                                                                                                                                                          |                                                 |                                    |         |                  |
|           | Flood Defences                                                                                                                                                                                                          |                                                                                                                                                                                                                                                                                                                                                                                                                                                                                                                                                                                                                                                  |                                                 |                                    |         |                  |

### **Hazardous Substances**

| Map<br>ID |                                         | Details                                                                                               | Quadrant<br>Reference<br>(Compass<br>Direction) | Estimated<br>Distance<br>From Site | Contact | NGR              |
|-----------|-----------------------------------------|-------------------------------------------------------------------------------------------------------|-------------------------------------------------|------------------------------------|---------|------------------|
| 1         | Explosive Sites Name: Location: Status: | Cosmic Fireworks Limited Southern Bomb Site, RAF Upper Heyford, Cherwell, Oxfordshire, OX6 3HD Active | D2SE<br>(E)                                     | 840                                | 2       | 452613<br>226556 |
|           | Positional Accuracy:                    | Manually positioned to the address or location                                                        |                                                 |                                    |         |                  |