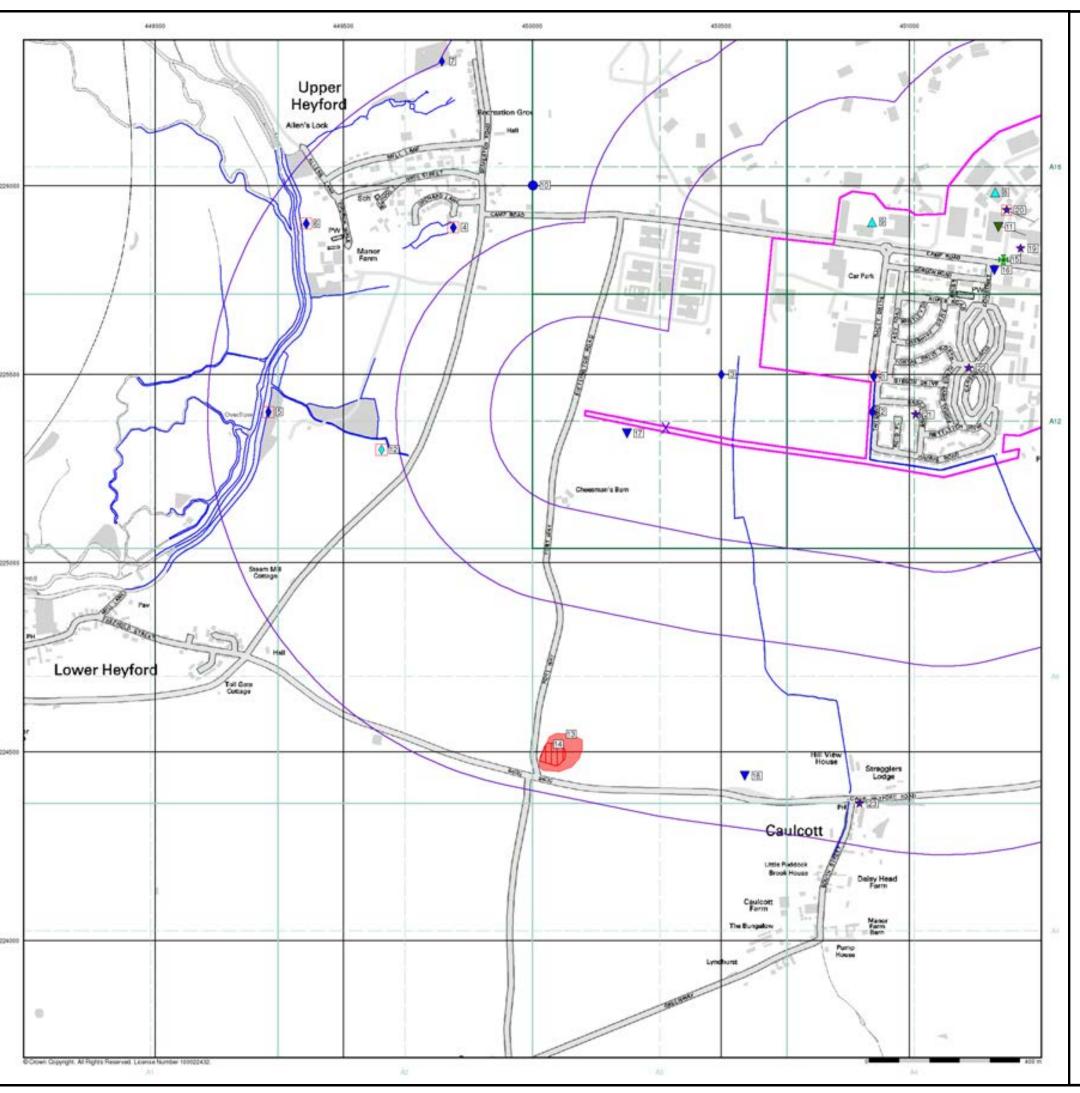

Page 1 of 13

| Map<br>ID |                                                                                                                                                                                                                                              | Details                                                                                                                                                                                                                                                                                                                                                                                   | Quadrant<br>Reference<br>(Compass<br>Direction) | Estimated<br>Distance<br>From Site | Contact | NGR              |
|-----------|----------------------------------------------------------------------------------------------------------------------------------------------------------------------------------------------------------------------------------------------|-------------------------------------------------------------------------------------------------------------------------------------------------------------------------------------------------------------------------------------------------------------------------------------------------------------------------------------------------------------------------------------------|-------------------------------------------------|------------------------------------|---------|------------------|
|           | Nearest Surface Wa                                                                                                                                                                                                                           | nter Feature                                                                                                                                                                                                                                                                                                                                                                              |                                                 |                                    |         |                  |
|           | None                                                                                                                                                                                                                                         |                                                                                                                                                                                                                                                                                                                                                                                           |                                                 |                                    |         |                  |
|           | Water Abstractions                                                                                                                                                                                                                           |                                                                                                                                                                                                                                                                                                                                                                                           | 2005                                            | 4700                               | ,       | 4=4000           |
|           | Operator: Licence Number: Permit Version: Location: Authority: Abstraction: Abstraction Type: Source: Daily Rate (m3): Yearly Rate (m3): Details: Authorised Start: Authorised End: Permit Start Date: Permit End Date: Positional Accuracy: | R Hill Esq 6/33/02/*g/095 Not Supplied Borehole At Troy Farm, SOMERTON Environment Agency, Anglian Region Domestic & Agriculture Not Supplied Well And Borehole 2 9090 Great Oolite; Status: Revoked Not Supplied Not Supplied Not Supplied Not Supplied Not Supplied Not Supplied Located by supplier to within 100m                                                                     | D9SE<br>(N)                                     | 1726                               | 1       | 451900<br>227900 |
|           | Water Abstractions                                                                                                                                                                                                                           |                                                                                                                                                                                                                                                                                                                                                                                           |                                                 |                                    |         |                  |
|           | Operator: Licence Number: Permit Version: Location: Authority: Abstraction Type: Source: Daily Rate (m3): Yearly Rate (m3): Details: Authorised Start: Authorised End: Permit Start Date: Permit End Date: Positional Accuracy:              | R & M Power 6/33/02/*G/0128 100 Borehole At Somerton Environment Agency, Anglian Region General Farming And Domestic Water may be abstracted from a single point Groundwater Not Supplied Not Supplied Not Supplied 01 January 31 December 1st March 1994 Not Supplied Located by supplier to within 100m                                                                                 | D9SE<br>(N)                                     | 1727                               | 1       | 451940<br>227895 |
|           | Water Abstractions                                                                                                                                                                                                                           |                                                                                                                                                                                                                                                                                                                                                                                           |                                                 |                                    |         |                  |
|           | -                                                                                                                                                                                                                                            | R & M Power 6/33/02/*G/0128 100 Borehole At Somerton Environment Agency, Anglian Region Household Private Water Undertaking: Drinking; Cooking; Sanitary; Washing; (Small Garden) Water may be abstracted from a single point Groundwater Not Supplied Not Supplied Great Oolite; Status: Perpetuity 01 January 31 December 1st March 1994 Not Supplied Located by supplier to within 10m | D9SE<br>(N)                                     | 1728                               | 1       | 451945<br>227895 |
|           | Water Abstractions                                                                                                                                                                                                                           |                                                                                                                                                                                                                                                                                                                                                                                           | D005                                            | 4700                               |         | 454040           |
|           | Operator: Licence Number: Permit Version: Location: Authority: Abstraction: Abstraction Type: Source: Daily Rate (m3): Yearly Rate (m3): Details: Authorised Start: Authorised End: Permit Start Date: Permit End Date: Positional Accuracy: | R J And M R Power 6/33/02/*g/128 Not Supplied Borehole, SOMERTON Environment Agency, Anglian Region Private Water Undertaking Not Supplied Well And Borehole 1 15400 Great Oolite; Status: Perpetuity Not Supplied Located by supplier to within 10m                                                        | D9SE<br>(N)                                     | 1732                               | 1       | 451940<br>227900 |

| Map<br>ID |                                                                                                                                                                                                                         | Details                                                                                                                                                                                                                                                                                                                                                                                                                                                                                                                                                                                                                                          | Quadrant<br>Reference<br>(Compass<br>Direction) | Estimated<br>Distance<br>From Site | Contact | NGR              |
|-----------|-------------------------------------------------------------------------------------------------------------------------------------------------------------------------------------------------------------------------|--------------------------------------------------------------------------------------------------------------------------------------------------------------------------------------------------------------------------------------------------------------------------------------------------------------------------------------------------------------------------------------------------------------------------------------------------------------------------------------------------------------------------------------------------------------------------------------------------------------------------------------------------|-------------------------------------------------|------------------------------------|---------|------------------|
|           | Water Abstractions                                                                                                                                                                                                      |                                                                                                                                                                                                                                                                                                                                                                                                                                                                                                                                                                                                                                                  |                                                 |                                    |         |                  |
|           | Operator: Licence Number: Permit Version: Location: Authority: Abstraction: Abstraction Type: Source: Daily Rate (m3): Yearly Rate (m3): Details: Authorised Start: Authorised End: Permit Start Date: Permit End Date: | L F Parker 6/33/02/*G/0092 100 Borehole At Ardley Environment Agency, Anglian Region General Farming And Domestic Water may be abstracted from a single point Groundwater Not Supplied Not Supplied Great Oolite; Status: Perpetuity 01 January 31 December 1st March 1977 Not Supplied Located by supplier to within 10m                                                                                                                                                                                                                                                                                                                        | D10SE<br>(NE)                                   | 1853                               | 1       | 452700<br>227800 |
|           | Groundwater Vulne                                                                                                                                                                                                       | erability                                                                                                                                                                                                                                                                                                                                                                                                                                                                                                                                                                                                                                        |                                                 |                                    |         |                  |
|           | Geological Classification: Soil Classification: Map Sheet: Scale:                                                                                                                                                       | Major Aquifer (Highly permeable) - These are highly permeable formations usually with a known or probable presence of significant fracturing. They may be highly productive and able to support large abstractions for public water supply and other purposes Soils of High Leaching Potential (H3)- Coarse textured or moderately shallow soils which readily transmit non-absorbed pollutants and liquid discharges but which have some ability to attenuate absorbed pollutants because of their large clay or organic matter contents Sheet 30 Northern Cotswolds 1:100,000                                                                  | D2SW<br>(S)                                     | 0                                  | 1       | 452041<br>226526 |
|           | Groundwater Vulne                                                                                                                                                                                                       | erability                                                                                                                                                                                                                                                                                                                                                                                                                                                                                                                                                                                                                                        |                                                 |                                    |         |                  |
|           | Geological<br>Classification:<br>Soil Classification:<br>Map Sheet:<br>Scale:                                                                                                                                           | Minor Aquifer (Variably permeable) - These can be fractured or potentially fractured rocks, which do not have a high primary permeability, or other formations of variable permeability including unconsolidated deposits. Although not producing large quantities of water for abstraction, they are important for local supplies and in supplying base flow to rivers Soils of High Leaching Potential (U) - Soil information for restored mineral workings and urban areas is based on fewer observations than elsewhere. A worst case vulnerability classification (H) assumed, until proved otherwise Sheet 30 Northern Cotswolds 1:100,000 | D1NE<br>(SE)                                    | 0                                  | 1       | 451983<br>226741 |
|           | Drift Deposits                                                                                                                                                                                                          |                                                                                                                                                                                                                                                                                                                                                                                                                                                                                                                                                                                                                                                  |                                                 |                                    |         |                  |
|           | None                                                                                                                                                                                                                    |                                                                                                                                                                                                                                                                                                                                                                                                                                                                                                                                                                                                                                                  |                                                 |                                    |         |                  |
|           | Extreme Flooding f                                                                                                                                                                                                      | rom Rivers or Sea without Defences                                                                                                                                                                                                                                                                                                                                                                                                                                                                                                                                                                                                               |                                                 |                                    |         |                  |
|           | None                                                                                                                                                                                                                    |                                                                                                                                                                                                                                                                                                                                                                                                                                                                                                                                                                                                                                                  |                                                 |                                    |         |                  |
|           | Flooding from Rive                                                                                                                                                                                                      | rs or Sea without Defences                                                                                                                                                                                                                                                                                                                                                                                                                                                                                                                                                                                                                       |                                                 |                                    |         |                  |
|           | None                                                                                                                                                                                                                    |                                                                                                                                                                                                                                                                                                                                                                                                                                                                                                                                                                                                                                                  |                                                 |                                    |         |                  |
|           | Areas Benefiting fr                                                                                                                                                                                                     | om Flood Defences                                                                                                                                                                                                                                                                                                                                                                                                                                                                                                                                                                                                                                |                                                 |                                    |         |                  |
|           | None                                                                                                                                                                                                                    |                                                                                                                                                                                                                                                                                                                                                                                                                                                                                                                                                                                                                                                  |                                                 |                                    |         |                  |
|           | Flood Water Storag                                                                                                                                                                                                      | e Areas                                                                                                                                                                                                                                                                                                                                                                                                                                                                                                                                                                                                                                          |                                                 |                                    |         |                  |
|           | Flood Defences                                                                                                                                                                                                          |                                                                                                                                                                                                                                                                                                                                                                                                                                                                                                                                                                                                                                                  |                                                 |                                    |         |                  |

### **Waste**

| Map<br>ID | Details                                                       | Quadrant<br>Reference<br>(Compass<br>Direction) | Estimated<br>Distance<br>From Site | Contact | NGR              |
|-----------|---------------------------------------------------------------|-------------------------------------------------|------------------------------------|---------|------------------|
|           | Local Authority Landfill Coverage                             |                                                 |                                    |         |                  |
|           | Name: Cherwell District Council - Has supplied landfill data  |                                                 | 0                                  | 6       | 451983<br>226741 |
|           | Local Authority Landfill Coverage                             |                                                 |                                    |         |                  |
|           | Name: Oxfordshire County Council - Has supplied landfill data |                                                 | 0                                  | 7       | 451983<br>226741 |

### **Hazardous Substances**

| Map<br>ID |                                         | Details                                                                                               | Quadrant<br>Reference<br>(Compass<br>Direction) | Estimated<br>Distance<br>From Site | Contact | NGR              |
|-----------|-----------------------------------------|-------------------------------------------------------------------------------------------------------|-------------------------------------------------|------------------------------------|---------|------------------|
| 1         | Explosive Sites Name: Location: Status: | Cosmic Fireworks Limited Southern Bomb Site, RAF Upper Heyford, Cherwell, Oxfordshire, OX6 3HD Active | D2SE<br>(E)                                     | 840                                | 2       | 452613<br>226556 |
|           | Positional Accuracy:                    | Manually positioned to the address or location                                                        |                                                 |                                    |         |                  |

Order Number: 31993967\_1\_1 Date: 27-Jul-2010 rpr\_ec\_datasheet v47.0 A Landmark Information Group Service Page 4 of 13

| Map<br>ID |                                                                                                                                         | Details                                                                                                                                                                                                                                           | Quadrant<br>Reference<br>(Compass<br>Direction) | Estimated<br>Distance<br>From Site | Contact | NGR              |
|-----------|-----------------------------------------------------------------------------------------------------------------------------------------|---------------------------------------------------------------------------------------------------------------------------------------------------------------------------------------------------------------------------------------------------|-------------------------------------------------|------------------------------------|---------|------------------|
| 2         | BGS Recorded Mine Site Name: Location: Source: Reference: Type: Status: Operator: Operator Location: Periodic Type: Geology: Commodity: | North Leys Farm Chilgrove Drive, Upper Heyford, Oxford, Oxfordshire British Geological Survey, National Geoscience Information Service 57205 Opencast Ceased Unknown Operator Not Supplied Jurassic Great Oolite Group Limestone                  | D2SE<br>(SE)                                    | 619                                | 3       | 452393<br>226490 |
|           | BGS Recorded Mine                                                                                                                       | Located by supplier to within 10m                                                                                                                                                                                                                 |                                                 |                                    |         |                  |
| 3         | Site Name: Location: Source: Reference: Type: Status: Operator: Operator Location: Periodic Type: Geology: Commodity:                   | North Leys Farm Upper Heyford, Oxford, Oxfordshire British Geological Survey, National Geoscience Information Service 57204 Opencast Ceased Unknown Operator Not Supplied Jurassic Great Oolite Group Limestone Located by supplier to within 10m | D5SW<br>(NW)                                    | 915                                | 3       | 451373<br>227111 |
|           | BGS 1:625,000 Solid                                                                                                                     | d Geology                                                                                                                                                                                                                                         |                                                 |                                    |         |                  |
|           | Description:                                                                                                                            | Great Oolite                                                                                                                                                                                                                                      | D1NE<br>(SE)                                    | 0                                  | 3       | 451983<br>226741 |
|           | -                                                                                                                                       | d Areas y not be affected by coal mining sible Ground Stability Hazards                                                                                                                                                                           |                                                 |                                    |         |                  |
|           |                                                                                                                                         | ressible Ground Stability Hazards                                                                                                                                                                                                                 |                                                 |                                    |         |                  |
|           | Hazard Potential:<br>Source:                                                                                                            | No Hazard British Geological Survey, National Geoscience Information Service                                                                                                                                                                      | D1NE<br>(SE)                                    | 0                                  | 3       | 451983<br>226741 |
|           | Potential for Ground                                                                                                                    | d Dissolution Stability Hazards                                                                                                                                                                                                                   |                                                 |                                    |         |                  |
|           | Hazard Potential:<br>Source:                                                                                                            | Very Low<br>British Geological Survey, National Geoscience Information Service                                                                                                                                                                    | D1NE<br>(SE)                                    | 0                                  | 3       | 451983<br>226741 |
|           | Potential for Landsl<br>Hazard Potential:<br>Source:                                                                                    | ide Ground Stability Hazards<br>No Hazard<br>British Geological Survey, National Geoscience Information Service                                                                                                                                   | D1NE<br>(SE)                                    | 0                                  | 3       | 451983<br>226741 |
|           | Potential for Runnin<br>Hazard Potential:<br>Source:                                                                                    | ng Sand Ground Stability Hazards<br>No Hazard<br>British Geological Survey, National Geoscience Information Service                                                                                                                               | D1NE<br>(SE)                                    | 0                                  | 3       | 451983<br>226741 |
|           | Potential for Shrink<br>Hazard Potential:<br>Source:                                                                                    | ing or Swelling Clay Ground Stability Hazards  No Hazard  British Geological Survey, National Geoscience Information Service                                                                                                                      | D1NE<br>(SE)                                    | 0                                  | 3       | 451983<br>226741 |
|           | Radon Potential - R<br>Affected Area:<br>Source:                                                                                        | adon Affected Areas  The property is not in a radon affected area, as less than 1% of homes are above the action level  British Geological Survey, National Geoscience Information Service                                                        | D1NE<br>(SE)                                    | 0                                  | 3       | 451983<br>226741 |
|           |                                                                                                                                         | adon Protection Measures  No radon protective measures are necessary in the construction of new dwellings or extensions  British Geological Survey, National Geoscience Information Service                                                       | D1NE<br>(SE)                                    | 0                                  | 3       | 451983<br>226741 |
|           | Shallow Mining Haz<br>No Hazard                                                                                                         | rards                                                                                                                                                                                                                                             |                                                 |                                    |         |                  |

## **Sensitive Land Use**

| Map<br>ID |                                  | Details                                                                                                                 | Quadrant<br>Reference<br>(Compass<br>Direction) | Estimated<br>Distance<br>From Site | Contact | NGR              |
|-----------|----------------------------------|-------------------------------------------------------------------------------------------------------------------------|-------------------------------------------------|------------------------------------|---------|------------------|
|           | Nitrate Vulnerab                 | le Zones                                                                                                                |                                                 |                                    |         |                  |
| 4         | Name:<br>Description:<br>Source: | Not Supplied Surface Water - Designated 2006 Department for Environment, Food and Rural Affairs (DEFRA - formerly FRCA) | D1NE<br>(SE)                                    | 0                                  | 4       | 451983<br>226741 |
|           | Nitrate Vulnerab                 | ele Zones                                                                                                               |                                                 |                                    |         |                  |
| 5         | Name:<br>Description:<br>Source: | Not Supplied Surface Water and Groundwater Department for Environment, Food and Rural Affairs (DEFRA - formerly FRCA)   | D1NE<br>(N)                                     | 701                                | 4       | 451995<br>226911 |