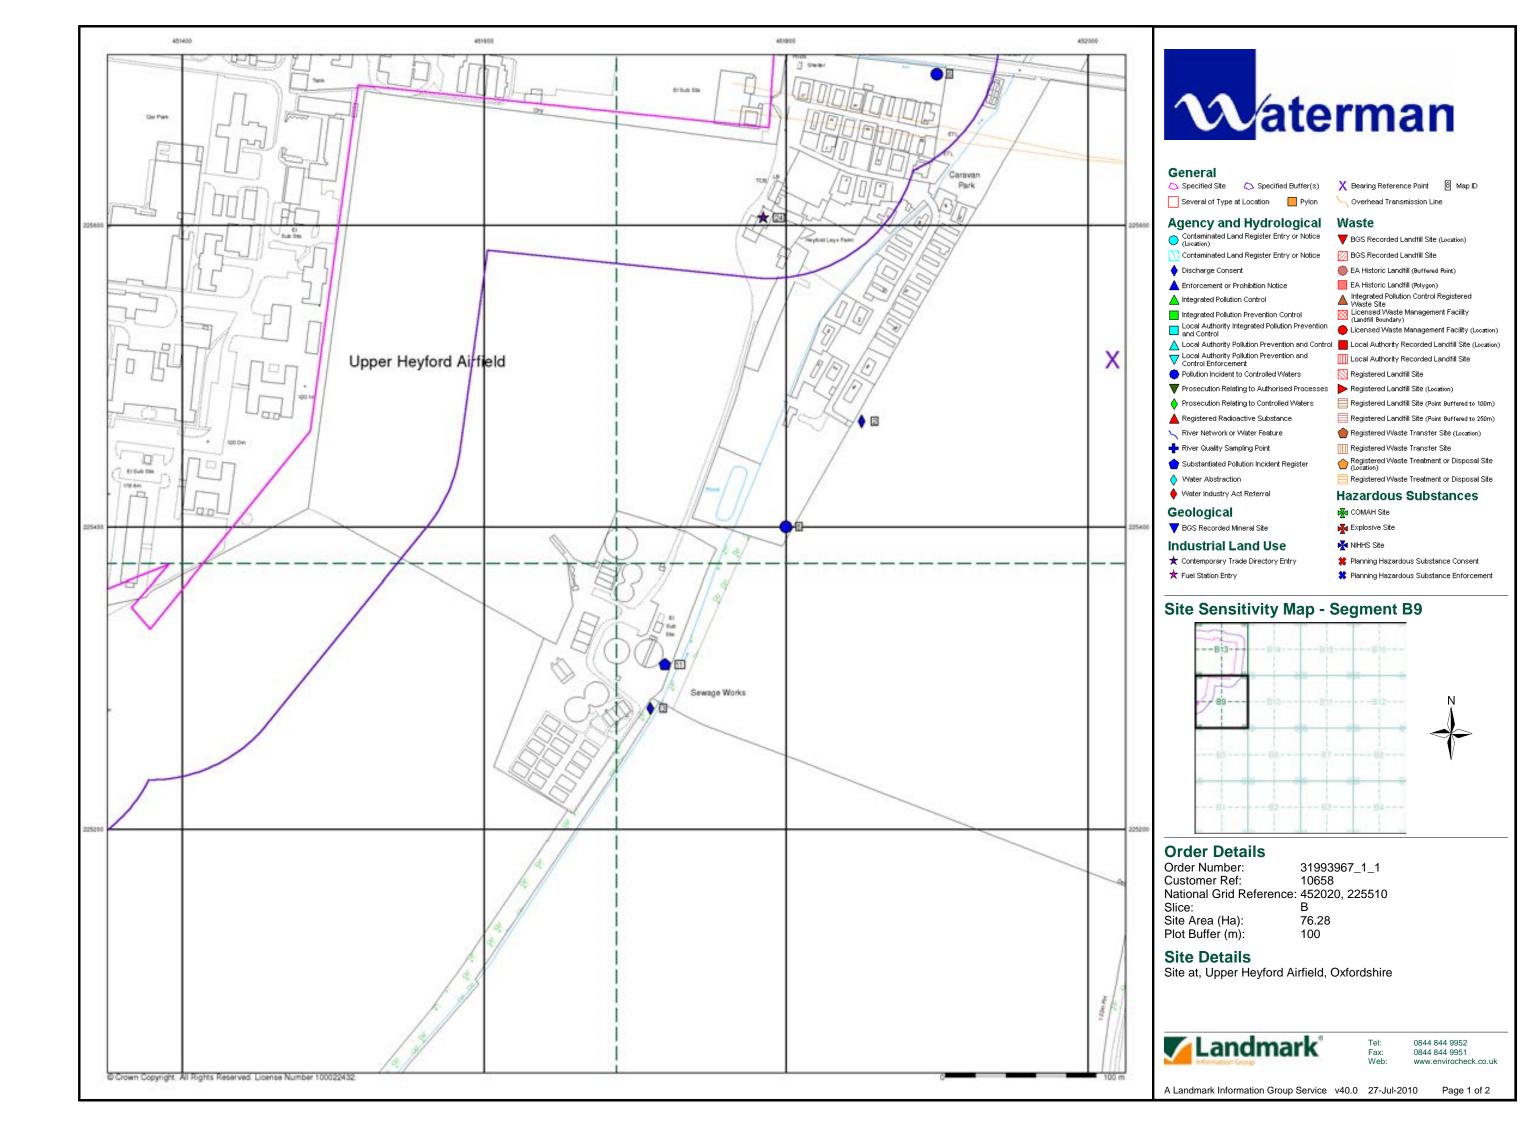

### **Waste**

| Map<br>ID | Details                                                       | Quadrant<br>Reference<br>(Compass<br>Direction) | Estimated<br>Distance<br>From Site | Contact | NGR              |
|-----------|---------------------------------------------------------------|-------------------------------------------------|------------------------------------|---------|------------------|
|           | Local Authority Landfill Coverage                             |                                                 |                                    |         |                  |
|           | Name: Cherwell District Council - Has supplied landfill data  |                                                 | 0                                  | 6       | 451983<br>226741 |
|           | Local Authority Landfill Coverage                             |                                                 |                                    |         |                  |
|           | Name: Oxfordshire County Council - Has supplied landfill data |                                                 | 0                                  | 7       | 451983<br>226741 |

### **Hazardous Substances**

| Map<br>ID |                                         | Details                                                                                               | Quadrant<br>Reference<br>(Compass<br>Direction) | Estimated<br>Distance<br>From Site | Contact | NGR              |
|-----------|-----------------------------------------|-------------------------------------------------------------------------------------------------------|-------------------------------------------------|------------------------------------|---------|------------------|
| 1         | Explosive Sites Name: Location: Status: | Cosmic Fireworks Limited Southern Bomb Site, RAF Upper Heyford, Cherwell, Oxfordshire, OX6 3HD Active | D2SE<br>(E)                                     | 840                                | 2       | 452613<br>226556 |
|           | Positional Accuracy:                    | Manually positioned to the address or location                                                        |                                                 |                                    |         |                  |