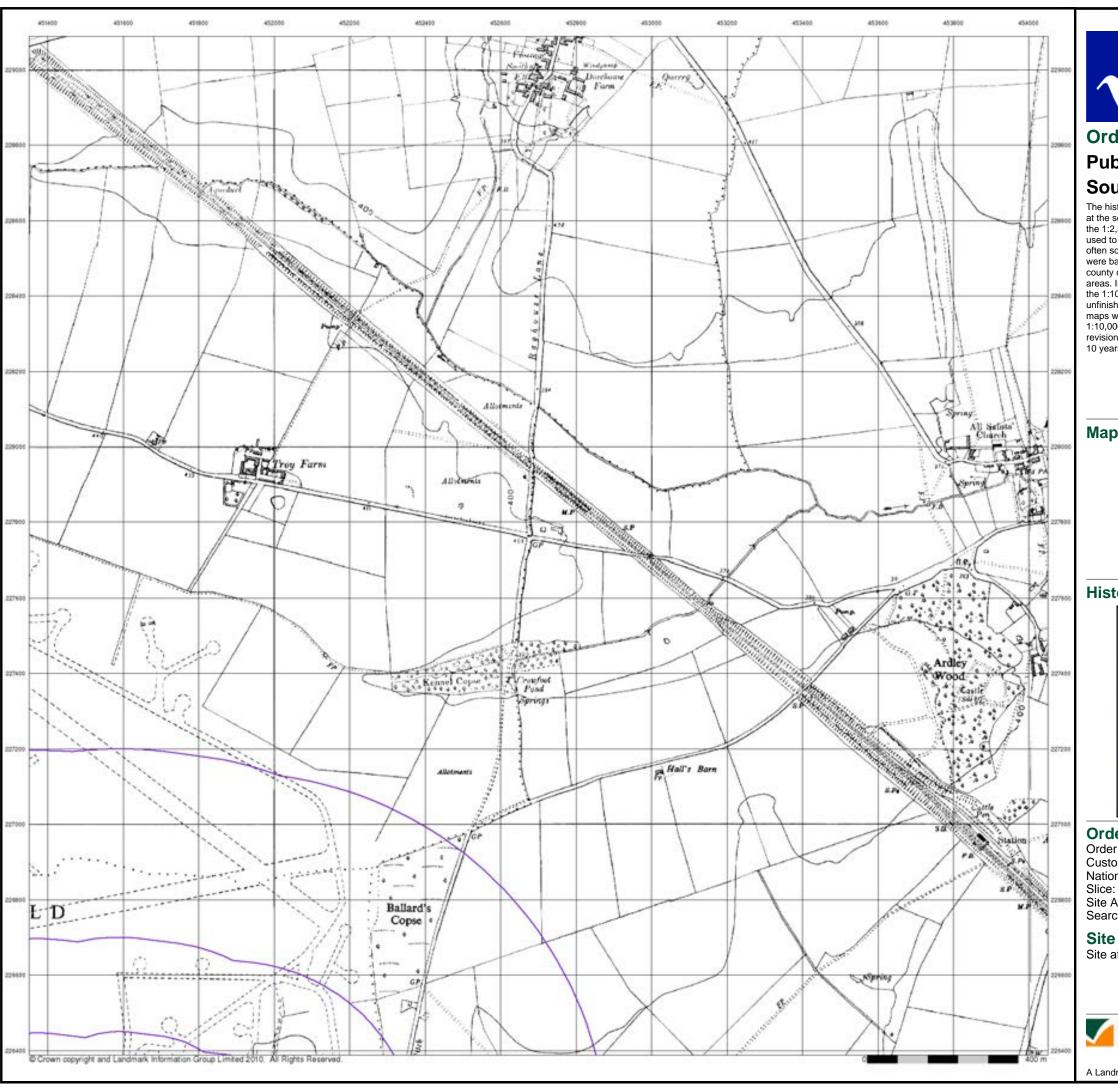

Page 1 of 13

| Map<br>ID |                                                                                                                                                                                                                                              | Details                                                                                                                                                                                                                                                                                                                                                                                   | Quadrant<br>Reference<br>(Compass<br>Direction) | Estimated<br>Distance<br>From Site | Contact | NGR              |
|-----------|----------------------------------------------------------------------------------------------------------------------------------------------------------------------------------------------------------------------------------------------|-------------------------------------------------------------------------------------------------------------------------------------------------------------------------------------------------------------------------------------------------------------------------------------------------------------------------------------------------------------------------------------------|-------------------------------------------------|------------------------------------|---------|------------------|
|           | Nearest Surface Wa                                                                                                                                                                                                                           | nter Feature                                                                                                                                                                                                                                                                                                                                                                              |                                                 |                                    |         |                  |
|           | None                                                                                                                                                                                                                                         |                                                                                                                                                                                                                                                                                                                                                                                           |                                                 |                                    |         |                  |
|           | Water Abstractions                                                                                                                                                                                                                           |                                                                                                                                                                                                                                                                                                                                                                                           | 2005                                            | 4700                               | ,       | 4=4000           |
|           | Operator: Licence Number: Permit Version: Location: Authority: Abstraction: Abstraction Type: Source: Daily Rate (m3): Yearly Rate (m3): Details: Authorised Start: Authorised End: Permit Start Date: Permit End Date: Positional Accuracy: | R Hill Esq 6/33/02/*g/095 Not Supplied Borehole At Troy Farm, SOMERTON Environment Agency, Anglian Region Domestic & Agriculture Not Supplied Well And Borehole 2 9090 Great Oolite; Status: Revoked Not Supplied Not Supplied Not Supplied Not Supplied Not Supplied Not Supplied Located by supplier to within 100m                                                                     | D9SE<br>(N)                                     | 1726                               | 1       | 451900<br>227900 |
|           | Water Abstractions                                                                                                                                                                                                                           |                                                                                                                                                                                                                                                                                                                                                                                           |                                                 |                                    |         |                  |
|           | Operator: Licence Number: Permit Version: Location: Authority: Abstraction Type: Source: Daily Rate (m3): Yearly Rate (m3): Details: Authorised Start: Authorised End: Permit Start Date: Permit End Date: Positional Accuracy:              | R & M Power 6/33/02/*G/0128 100 Borehole At Somerton Environment Agency, Anglian Region General Farming And Domestic Water may be abstracted from a single point Groundwater Not Supplied Not Supplied Not Supplied 01 January 31 December 1st March 1994 Not Supplied Located by supplier to within 100m                                                                                 | D9SE<br>(N)                                     | 1727                               | 1       | 451940<br>227895 |
|           | Water Abstractions                                                                                                                                                                                                                           |                                                                                                                                                                                                                                                                                                                                                                                           |                                                 |                                    |         |                  |
|           | -                                                                                                                                                                                                                                            | R & M Power 6/33/02/*G/0128 100 Borehole At Somerton Environment Agency, Anglian Region Household Private Water Undertaking: Drinking; Cooking; Sanitary; Washing; (Small Garden) Water may be abstracted from a single point Groundwater Not Supplied Not Supplied Great Oolite; Status: Perpetuity 01 January 31 December 1st March 1994 Not Supplied Located by supplier to within 10m | D9SE<br>(N)                                     | 1728                               | 1       | 451945<br>227895 |
|           | Water Abstractions                                                                                                                                                                                                                           |                                                                                                                                                                                                                                                                                                                                                                                           | D005                                            | 4700                               |         | 454040           |
|           | Operator: Licence Number: Permit Version: Location: Authority: Abstraction: Abstraction Type: Source: Daily Rate (m3): Yearly Rate (m3): Details: Authorised Start: Authorised End: Permit Start Date: Permit End Date: Positional Accuracy: | R J And M R Power 6/33/02/*g/128 Not Supplied Borehole, SOMERTON Environment Agency, Anglian Region Private Water Undertaking Not Supplied Well And Borehole 1 15400 Great Oolite; Status: Perpetuity Not Supplied Located by supplier to within 10m                                                        | D9SE<br>(N)                                     | 1732                               | 1       | 451940<br>227900 |

| Map<br>ID |                                                                                                                                                                                                                         | Details                                                                                                                                                                                                                                                                                                                                                                                                                                                                                                                                                                                                                                          | Quadrant<br>Reference<br>(Compass<br>Direction) | Estimated<br>Distance<br>From Site | Contact | NGR              |
|-----------|-------------------------------------------------------------------------------------------------------------------------------------------------------------------------------------------------------------------------|--------------------------------------------------------------------------------------------------------------------------------------------------------------------------------------------------------------------------------------------------------------------------------------------------------------------------------------------------------------------------------------------------------------------------------------------------------------------------------------------------------------------------------------------------------------------------------------------------------------------------------------------------|-------------------------------------------------|------------------------------------|---------|------------------|
|           | Water Abstractions                                                                                                                                                                                                      |                                                                                                                                                                                                                                                                                                                                                                                                                                                                                                                                                                                                                                                  |                                                 |                                    |         |                  |
|           | Operator: Licence Number: Permit Version: Location: Authority: Abstraction: Abstraction Type: Source: Daily Rate (m3): Yearly Rate (m3): Details: Authorised Start: Authorised End: Permit Start Date: Permit End Date: | L F Parker 6/33/02/*G/0092 100 Borehole At Ardley Environment Agency, Anglian Region General Farming And Domestic Water may be abstracted from a single point Groundwater Not Supplied Not Supplied Great Oolite; Status: Perpetuity 01 January 31 December 1st March 1977 Not Supplied Located by supplier to within 10m                                                                                                                                                                                                                                                                                                                        | D10SE<br>(NE)                                   | 1853                               | 1       | 452700<br>227800 |
|           | Groundwater Vulne                                                                                                                                                                                                       | erability                                                                                                                                                                                                                                                                                                                                                                                                                                                                                                                                                                                                                                        |                                                 |                                    |         |                  |
|           | Geological Classification: Soil Classification: Map Sheet: Scale:                                                                                                                                                       | Major Aquifer (Highly permeable) - These are highly permeable formations usually with a known or probable presence of significant fracturing. They may be highly productive and able to support large abstractions for public water supply and other purposes Soils of High Leaching Potential (H3)- Coarse textured or moderately shallow soils which readily transmit non-absorbed pollutants and liquid discharges but which have some ability to attenuate absorbed pollutants because of their large clay or organic matter contents Sheet 30 Northern Cotswolds 1:100,000                                                                  | D2SW<br>(S)                                     | 0                                  | 1       | 452041<br>226526 |
|           | Groundwater Vulne                                                                                                                                                                                                       | erability                                                                                                                                                                                                                                                                                                                                                                                                                                                                                                                                                                                                                                        |                                                 |                                    |         |                  |
|           | Geological<br>Classification:<br>Soil Classification:<br>Map Sheet:<br>Scale:                                                                                                                                           | Minor Aquifer (Variably permeable) - These can be fractured or potentially fractured rocks, which do not have a high primary permeability, or other formations of variable permeability including unconsolidated deposits. Although not producing large quantities of water for abstraction, they are important for local supplies and in supplying base flow to rivers Soils of High Leaching Potential (U) - Soil information for restored mineral workings and urban areas is based on fewer observations than elsewhere. A worst case vulnerability classification (H) assumed, until proved otherwise Sheet 30 Northern Cotswolds 1:100,000 | D1NE<br>(SE)                                    | 0                                  | 1       | 451983<br>226741 |
|           | Drift Deposits                                                                                                                                                                                                          |                                                                                                                                                                                                                                                                                                                                                                                                                                                                                                                                                                                                                                                  |                                                 |                                    |         |                  |
|           | None                                                                                                                                                                                                                    |                                                                                                                                                                                                                                                                                                                                                                                                                                                                                                                                                                                                                                                  |                                                 |                                    |         |                  |
|           | Extreme Flooding f                                                                                                                                                                                                      | rom Rivers or Sea without Defences                                                                                                                                                                                                                                                                                                                                                                                                                                                                                                                                                                                                               |                                                 |                                    |         |                  |
|           | None                                                                                                                                                                                                                    |                                                                                                                                                                                                                                                                                                                                                                                                                                                                                                                                                                                                                                                  |                                                 |                                    |         |                  |
|           | Flooding from Rive                                                                                                                                                                                                      | rs or Sea without Defences                                                                                                                                                                                                                                                                                                                                                                                                                                                                                                                                                                                                                       |                                                 |                                    |         |                  |
|           | None                                                                                                                                                                                                                    |                                                                                                                                                                                                                                                                                                                                                                                                                                                                                                                                                                                                                                                  |                                                 |                                    |         |                  |
|           | Areas Benefiting fr                                                                                                                                                                                                     | om Flood Defences                                                                                                                                                                                                                                                                                                                                                                                                                                                                                                                                                                                                                                |                                                 |                                    |         |                  |
|           | None                                                                                                                                                                                                                    |                                                                                                                                                                                                                                                                                                                                                                                                                                                                                                                                                                                                                                                  |                                                 |                                    |         |                  |
|           | Flood Water Storag                                                                                                                                                                                                      | e Areas                                                                                                                                                                                                                                                                                                                                                                                                                                                                                                                                                                                                                                          |                                                 |                                    |         |                  |
|           | Flood Defences                                                                                                                                                                                                          |                                                                                                                                                                                                                                                                                                                                                                                                                                                                                                                                                                                                                                                  |                                                 |                                    |         |                  |

### **Waste**

| Map<br>ID | Details                                                       | Quadrant<br>Reference<br>(Compass<br>Direction) | Estimated<br>Distance<br>From Site | Contact | NGR              |
|-----------|---------------------------------------------------------------|-------------------------------------------------|------------------------------------|---------|------------------|
|           | Local Authority Landfill Coverage                             |                                                 |                                    |         |                  |
|           | Name: Cherwell District Council - Has supplied landfill data  |                                                 | 0                                  | 6       | 451983<br>226741 |
|           | Local Authority Landfill Coverage                             |                                                 |                                    |         |                  |
|           | Name: Oxfordshire County Council - Has supplied landfill data |                                                 | 0                                  | 7       | 451983<br>226741 |

### **Hazardous Substances**

| Map<br>ID |                                         | Details                                                                                               | Quadrant<br>Reference<br>(Compass<br>Direction) | Estimated<br>Distance<br>From Site | Contact | NGR              |
|-----------|-----------------------------------------|-------------------------------------------------------------------------------------------------------|-------------------------------------------------|------------------------------------|---------|------------------|
| 1         | Explosive Sites Name: Location: Status: | Cosmic Fireworks Limited Southern Bomb Site, RAF Upper Heyford, Cherwell, Oxfordshire, OX6 3HD Active | D2SE<br>(E)                                     | 840                                | 2       | 452613<br>226556 |
|           | Positional Accuracy:                    | Manually positioned to the address or location                                                        |                                                 |                                    |         |                  |

Order Number: 31993967\_1\_1 Date: 27-Jul-2010 rpr\_ec\_datasheet v47.0 A Landmark Information Group Service Page 4 of 13

| Map<br>ID |                                                                                                                                         | Details                                                                                                                                                                                                                                           | Quadrant<br>Reference<br>(Compass<br>Direction) | Estimated<br>Distance<br>From Site | Contact | NGR              |
|-----------|-----------------------------------------------------------------------------------------------------------------------------------------|---------------------------------------------------------------------------------------------------------------------------------------------------------------------------------------------------------------------------------------------------|-------------------------------------------------|------------------------------------|---------|------------------|
| 2         | BGS Recorded Mine Site Name: Location: Source: Reference: Type: Status: Operator: Operator Location: Periodic Type: Geology: Commodity: | North Leys Farm Chilgrove Drive, Upper Heyford, Oxford, Oxfordshire British Geological Survey, National Geoscience Information Service 57205 Opencast Ceased Unknown Operator Not Supplied Jurassic Great Oolite Group Limestone                  | D2SE<br>(SE)                                    | 619                                | 3       | 452393<br>226490 |
|           | BGS Recorded Mine                                                                                                                       | Located by supplier to within 10m                                                                                                                                                                                                                 |                                                 |                                    |         |                  |
| 3         | Site Name: Location: Source: Reference: Type: Status: Operator: Operator Location: Periodic Type: Geology: Commodity:                   | North Leys Farm Upper Heyford, Oxford, Oxfordshire British Geological Survey, National Geoscience Information Service 57204 Opencast Ceased Unknown Operator Not Supplied Jurassic Great Oolite Group Limestone Located by supplier to within 10m | D5SW<br>(NW)                                    | 915                                | 3       | 451373<br>227111 |
|           | BGS 1:625,000 Solid                                                                                                                     | d Geology                                                                                                                                                                                                                                         |                                                 |                                    |         |                  |
|           | Description:                                                                                                                            | Great Oolite                                                                                                                                                                                                                                      | D1NE<br>(SE)                                    | 0                                  | 3       | 451983<br>226741 |
|           | -                                                                                                                                       | d Areas y not be affected by coal mining sible Ground Stability Hazards                                                                                                                                                                           |                                                 |                                    |         |                  |
|           |                                                                                                                                         | ressible Ground Stability Hazards                                                                                                                                                                                                                 |                                                 |                                    |         |                  |
|           | Hazard Potential:<br>Source:                                                                                                            | No Hazard British Geological Survey, National Geoscience Information Service                                                                                                                                                                      | D1NE<br>(SE)                                    | 0                                  | 3       | 451983<br>226741 |
|           | Potential for Ground                                                                                                                    | d Dissolution Stability Hazards                                                                                                                                                                                                                   |                                                 |                                    |         |                  |
|           | Hazard Potential:<br>Source:                                                                                                            | Very Low<br>British Geological Survey, National Geoscience Information Service                                                                                                                                                                    | D1NE<br>(SE)                                    | 0                                  | 3       | 451983<br>226741 |
|           | Potential for Landsl<br>Hazard Potential:<br>Source:                                                                                    | ide Ground Stability Hazards<br>No Hazard<br>British Geological Survey, National Geoscience Information Service                                                                                                                                   | D1NE<br>(SE)                                    | 0                                  | 3       | 451983<br>226741 |
|           | Potential for Runnin<br>Hazard Potential:<br>Source:                                                                                    | ng Sand Ground Stability Hazards<br>No Hazard<br>British Geological Survey, National Geoscience Information Service                                                                                                                               | D1NE<br>(SE)                                    | 0                                  | 3       | 451983<br>226741 |
|           | Potential for Shrink<br>Hazard Potential:<br>Source:                                                                                    | ing or Swelling Clay Ground Stability Hazards  No Hazard  British Geological Survey, National Geoscience Information Service                                                                                                                      | D1NE<br>(SE)                                    | 0                                  | 3       | 451983<br>226741 |
|           | Radon Potential - R<br>Affected Area:<br>Source:                                                                                        | adon Affected Areas  The property is not in a radon affected area, as less than 1% of homes are above the action level  British Geological Survey, National Geoscience Information Service                                                        | D1NE<br>(SE)                                    | 0                                  | 3       | 451983<br>226741 |
|           |                                                                                                                                         | adon Protection Measures  No radon protective measures are necessary in the construction of new dwellings or extensions  British Geological Survey, National Geoscience Information Service                                                       | D1NE<br>(SE)                                    | 0                                  | 3       | 451983<br>226741 |
|           | Shallow Mining Haz<br>No Hazard                                                                                                         | rards                                                                                                                                                                                                                                             |                                                 |                                    |         |                  |

## **Sensitive Land Use**

| Map<br>ID |                                  | Details                                                                                                                 | Quadrant<br>Reference<br>(Compass<br>Direction) | Estimated<br>Distance<br>From Site | Contact | NGR              |
|-----------|----------------------------------|-------------------------------------------------------------------------------------------------------------------------|-------------------------------------------------|------------------------------------|---------|------------------|
|           | Nitrate Vulnerab                 | le Zones                                                                                                                |                                                 |                                    |         |                  |
| 4         | Name:<br>Description:<br>Source: | Not Supplied Surface Water - Designated 2006 Department for Environment, Food and Rural Affairs (DEFRA - formerly FRCA) | D1NE<br>(SE)                                    | 0                                  | 4       | 451983<br>226741 |
|           | Nitrate Vulnerab                 | ele Zones                                                                                                               |                                                 |                                    |         |                  |
| 5         | Name:<br>Description:<br>Source: | Not Supplied Surface Water and Groundwater Department for Environment, Food and Rural Affairs (DEFRA - formerly FRCA)   | D1NE<br>(N)                                     | 701                                | 4       | 451995<br>226911 |