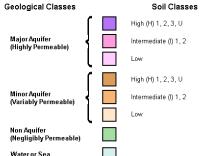

| Map<br>ID |                                                                                                                                                                                                                         | Details                                                                                                                                                                                                                                                                                                                                                                                                                                                                                                                                                                                                                                          | Quadrant<br>Reference<br>(Compass<br>Direction) | Estimated<br>Distance<br>From Site | Contact | NGR              |
|-----------|-------------------------------------------------------------------------------------------------------------------------------------------------------------------------------------------------------------------------|--------------------------------------------------------------------------------------------------------------------------------------------------------------------------------------------------------------------------------------------------------------------------------------------------------------------------------------------------------------------------------------------------------------------------------------------------------------------------------------------------------------------------------------------------------------------------------------------------------------------------------------------------|-------------------------------------------------|------------------------------------|---------|------------------|
|           | Water Abstractions                                                                                                                                                                                                      |                                                                                                                                                                                                                                                                                                                                                                                                                                                                                                                                                                                                                                                  |                                                 |                                    |         |                  |
|           | Operator: Licence Number: Permit Version: Location: Authority: Abstraction: Abstraction Type: Source: Daily Rate (m3): Yearly Rate (m3): Details: Authorised Start: Authorised End: Permit Start Date: Permit End Date: | L F Parker 6/33/02/*G/0092 100 Borehole At Ardley Environment Agency, Anglian Region General Farming And Domestic Water may be abstracted from a single point Groundwater Not Supplied Not Supplied Great Oolite; Status: Perpetuity 01 January 31 December 1st March 1977 Not Supplied Located by supplier to within 10m                                                                                                                                                                                                                                                                                                                        | D10SE<br>(NE)                                   | 1853                               | 1       | 452700<br>227800 |
|           | Groundwater Vulne                                                                                                                                                                                                       | erability                                                                                                                                                                                                                                                                                                                                                                                                                                                                                                                                                                                                                                        |                                                 |                                    |         |                  |
|           | Geological Classification: Soil Classification: Map Sheet: Scale:                                                                                                                                                       | Major Aquifer (Highly permeable) - These are highly permeable formations usually with a known or probable presence of significant fracturing. They may be highly productive and able to support large abstractions for public water supply and other purposes Soils of High Leaching Potential (H3)- Coarse textured or moderately shallow soils which readily transmit non-absorbed pollutants and liquid discharges but which have some ability to attenuate absorbed pollutants because of their large clay or organic matter contents Sheet 30 Northern Cotswolds 1:100,000                                                                  | D2SW<br>(S)                                     | 0                                  | 1       | 452041<br>226526 |
|           | Groundwater Vulne                                                                                                                                                                                                       | erability                                                                                                                                                                                                                                                                                                                                                                                                                                                                                                                                                                                                                                        |                                                 |                                    |         |                  |
|           | Geological<br>Classification:<br>Soil Classification:<br>Map Sheet:<br>Scale:                                                                                                                                           | Minor Aquifer (Variably permeable) - These can be fractured or potentially fractured rocks, which do not have a high primary permeability, or other formations of variable permeability including unconsolidated deposits. Although not producing large quantities of water for abstraction, they are important for local supplies and in supplying base flow to rivers Soils of High Leaching Potential (U) - Soil information for restored mineral workings and urban areas is based on fewer observations than elsewhere. A worst case vulnerability classification (H) assumed, until proved otherwise Sheet 30 Northern Cotswolds 1:100,000 | D1NE<br>(SE)                                    | 0                                  | 1       | 451983<br>226741 |
|           | Drift Deposits                                                                                                                                                                                                          |                                                                                                                                                                                                                                                                                                                                                                                                                                                                                                                                                                                                                                                  |                                                 |                                    |         |                  |
|           | None                                                                                                                                                                                                                    |                                                                                                                                                                                                                                                                                                                                                                                                                                                                                                                                                                                                                                                  |                                                 |                                    |         |                  |
|           | Extreme Flooding f                                                                                                                                                                                                      | rom Rivers or Sea without Defences                                                                                                                                                                                                                                                                                                                                                                                                                                                                                                                                                                                                               |                                                 |                                    |         |                  |
|           | None                                                                                                                                                                                                                    |                                                                                                                                                                                                                                                                                                                                                                                                                                                                                                                                                                                                                                                  |                                                 |                                    |         |                  |
|           | Flooding from Rive                                                                                                                                                                                                      | rs or Sea without Defences                                                                                                                                                                                                                                                                                                                                                                                                                                                                                                                                                                                                                       |                                                 |                                    |         |                  |
|           | None                                                                                                                                                                                                                    |                                                                                                                                                                                                                                                                                                                                                                                                                                                                                                                                                                                                                                                  |                                                 |                                    |         |                  |
|           | Areas Benefiting fr                                                                                                                                                                                                     | om Flood Defences                                                                                                                                                                                                                                                                                                                                                                                                                                                                                                                                                                                                                                |                                                 |                                    |         |                  |
|           | None                                                                                                                                                                                                                    |                                                                                                                                                                                                                                                                                                                                                                                                                                                                                                                                                                                                                                                  |                                                 |                                    |         |                  |
|           | Flood Water Storag                                                                                                                                                                                                      | e Areas                                                                                                                                                                                                                                                                                                                                                                                                                                                                                                                                                                                                                                          |                                                 |                                    |         |                  |
|           | Flood Defences                                                                                                                                                                                                          |                                                                                                                                                                                                                                                                                                                                                                                                                                                                                                                                                                                                                                                  |                                                 |                                    |         |                  |