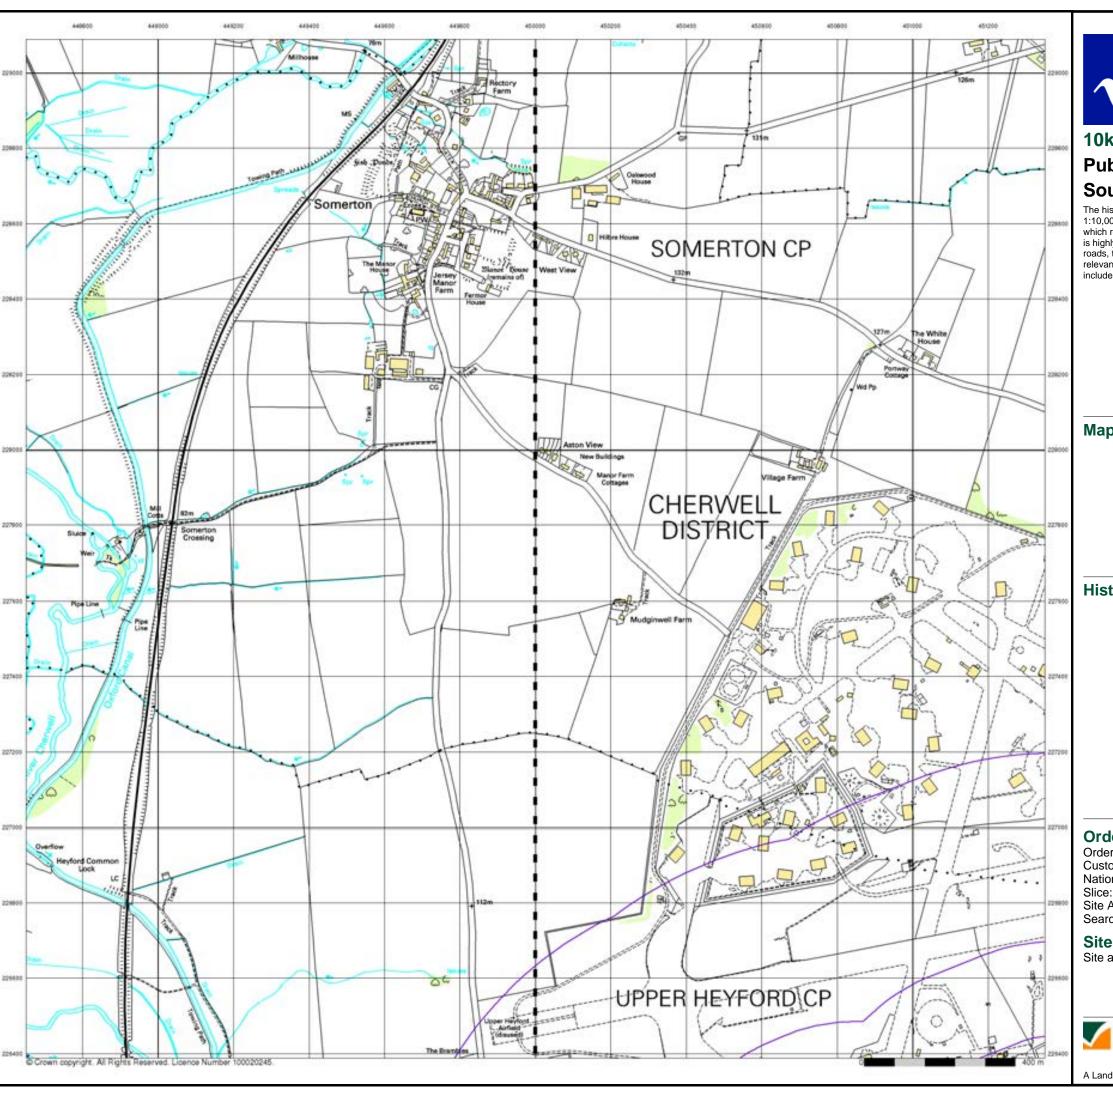

### **Site Details:**

Site at Upper Heyford Airfield Oxfordshire

In the attached datasheet the National Grid References (NGRs) are rounded to the nearest 10m in accordance with Landmark's agreements with a number of Data Suppliers.