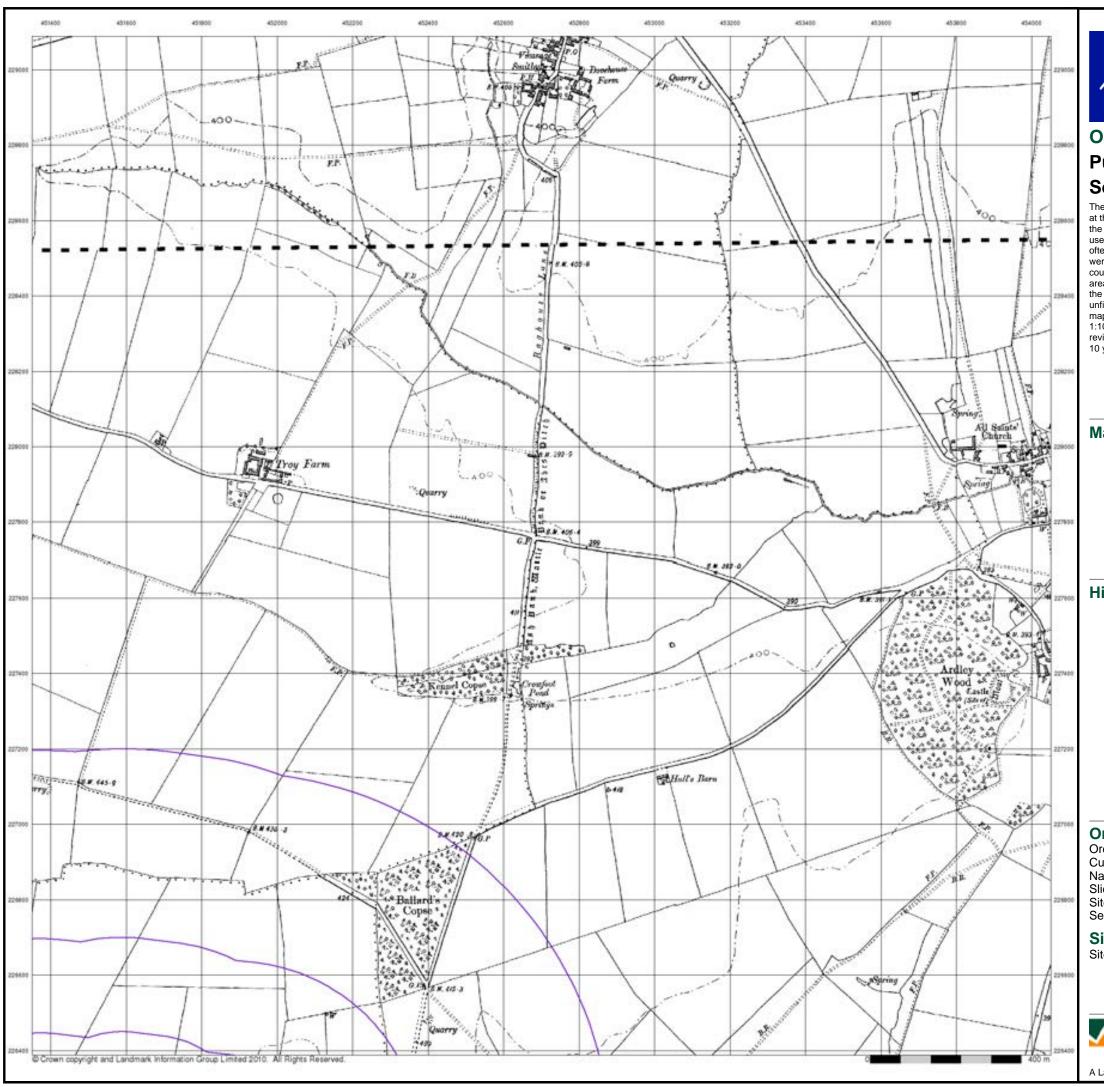

Page 1 of 13

| Map<br>ID |                                                                                                                                                                                                                                              | Details                                                                                                                                                                                                                                                                                                                                                                                   | Quadrant<br>Reference<br>(Compass<br>Direction) | Estimated<br>Distance<br>From Site | Contact | NGR              |
|-----------|----------------------------------------------------------------------------------------------------------------------------------------------------------------------------------------------------------------------------------------------|-------------------------------------------------------------------------------------------------------------------------------------------------------------------------------------------------------------------------------------------------------------------------------------------------------------------------------------------------------------------------------------------|-------------------------------------------------|------------------------------------|---------|------------------|
|           | Nearest Surface Wa                                                                                                                                                                                                                           | nter Feature                                                                                                                                                                                                                                                                                                                                                                              |                                                 |                                    |         |                  |
|           | None                                                                                                                                                                                                                                         |                                                                                                                                                                                                                                                                                                                                                                                           |                                                 |                                    |         |                  |
|           | Water Abstractions                                                                                                                                                                                                                           |                                                                                                                                                                                                                                                                                                                                                                                           | 2005                                            | 4700                               | ,       | 4=4000           |
|           | Operator: Licence Number: Permit Version: Location: Authority: Abstraction: Abstraction Type: Source: Daily Rate (m3): Yearly Rate (m3): Details: Authorised Start: Authorised End: Permit Start Date: Permit End Date: Positional Accuracy: | R Hill Esq 6/33/02/*g/095 Not Supplied Borehole At Troy Farm, SOMERTON Environment Agency, Anglian Region Domestic & Agriculture Not Supplied Well And Borehole 2 9090 Great Oolite; Status: Revoked Not Supplied Not Supplied Not Supplied Not Supplied Not Supplied Not Supplied Located by supplier to within 100m                                                                     | D9SE<br>(N)                                     | 1726                               | 1       | 451900<br>227900 |
|           | Water Abstractions                                                                                                                                                                                                                           |                                                                                                                                                                                                                                                                                                                                                                                           |                                                 |                                    |         |                  |
|           | Operator: Licence Number: Permit Version: Location: Authority: Abstraction Type: Source: Daily Rate (m3): Yearly Rate (m3): Details: Authorised Start: Authorised End: Permit Start Date: Permit End Date: Positional Accuracy:              | R & M Power 6/33/02/*G/0128 100 Borehole At Somerton Environment Agency, Anglian Region General Farming And Domestic Water may be abstracted from a single point Groundwater Not Supplied Not Supplied Not Supplied 01 January 31 December 1st March 1994 Not Supplied Located by supplier to within 100m                                                                                 | D9SE<br>(N)                                     | 1727                               | 1       | 451940<br>227895 |
|           | Water Abstractions                                                                                                                                                                                                                           |                                                                                                                                                                                                                                                                                                                                                                                           |                                                 |                                    |         |                  |
|           | -                                                                                                                                                                                                                                            | R & M Power 6/33/02/*G/0128 100 Borehole At Somerton Environment Agency, Anglian Region Household Private Water Undertaking: Drinking; Cooking; Sanitary; Washing; (Small Garden) Water may be abstracted from a single point Groundwater Not Supplied Not Supplied Great Oolite; Status: Perpetuity 01 January 31 December 1st March 1994 Not Supplied Located by supplier to within 10m | D9SE<br>(N)                                     | 1728                               | 1       | 451945<br>227895 |
|           | Water Abstractions                                                                                                                                                                                                                           |                                                                                                                                                                                                                                                                                                                                                                                           | D005                                            | 4700                               |         | 454040           |
|           | Operator: Licence Number: Permit Version: Location: Authority: Abstraction: Abstraction Type: Source: Daily Rate (m3): Yearly Rate (m3): Details: Authorised Start: Authorised End: Permit Start Date: Permit End Date: Positional Accuracy: | R J And M R Power 6/33/02/*g/128 Not Supplied Borehole, SOMERTON Environment Agency, Anglian Region Private Water Undertaking Not Supplied Well And Borehole 1 15400 Great Oolite; Status: Perpetuity Not Supplied Located by supplier to within 10m                                                        | D9SE<br>(N)                                     | 1732                               | 1       | 451940<br>227900 |

| Map<br>ID |                                                                                                                                                                                                                         | Details                                                                                                                                                                                                                                                                                                                                                                                                                                                                                                                                                                                                                                          | Quadrant<br>Reference<br>(Compass<br>Direction) | Estimated<br>Distance<br>From Site | Contact | NGR              |
|-----------|-------------------------------------------------------------------------------------------------------------------------------------------------------------------------------------------------------------------------|--------------------------------------------------------------------------------------------------------------------------------------------------------------------------------------------------------------------------------------------------------------------------------------------------------------------------------------------------------------------------------------------------------------------------------------------------------------------------------------------------------------------------------------------------------------------------------------------------------------------------------------------------|-------------------------------------------------|------------------------------------|---------|------------------|
|           | Water Abstractions                                                                                                                                                                                                      |                                                                                                                                                                                                                                                                                                                                                                                                                                                                                                                                                                                                                                                  |                                                 |                                    |         |                  |
|           | Operator: Licence Number: Permit Version: Location: Authority: Abstraction: Abstraction Type: Source: Daily Rate (m3): Yearly Rate (m3): Details: Authorised Start: Authorised End: Permit Start Date: Permit End Date: | L F Parker 6/33/02/*G/0092 100 Borehole At Ardley Environment Agency, Anglian Region General Farming And Domestic Water may be abstracted from a single point Groundwater Not Supplied Not Supplied Great Oolite; Status: Perpetuity 01 January 31 December 1st March 1977 Not Supplied Located by supplier to within 10m                                                                                                                                                                                                                                                                                                                        | D10SE<br>(NE)                                   | 1853                               | 1       | 452700<br>227800 |
|           | Groundwater Vulne                                                                                                                                                                                                       | erability                                                                                                                                                                                                                                                                                                                                                                                                                                                                                                                                                                                                                                        |                                                 |                                    |         |                  |
|           | Geological Classification: Soil Classification: Map Sheet: Scale:                                                                                                                                                       | Major Aquifer (Highly permeable) - These are highly permeable formations usually with a known or probable presence of significant fracturing. They may be highly productive and able to support large abstractions for public water supply and other purposes Soils of High Leaching Potential (H3)- Coarse textured or moderately shallow soils which readily transmit non-absorbed pollutants and liquid discharges but which have some ability to attenuate absorbed pollutants because of their large clay or organic matter contents Sheet 30 Northern Cotswolds 1:100,000                                                                  | D2SW<br>(S)                                     | 0                                  | 1       | 452041<br>226526 |
|           | Groundwater Vulne                                                                                                                                                                                                       | erability                                                                                                                                                                                                                                                                                                                                                                                                                                                                                                                                                                                                                                        |                                                 |                                    |         |                  |
|           | Geological<br>Classification:<br>Soil Classification:<br>Map Sheet:<br>Scale:                                                                                                                                           | Minor Aquifer (Variably permeable) - These can be fractured or potentially fractured rocks, which do not have a high primary permeability, or other formations of variable permeability including unconsolidated deposits. Although not producing large quantities of water for abstraction, they are important for local supplies and in supplying base flow to rivers Soils of High Leaching Potential (U) - Soil information for restored mineral workings and urban areas is based on fewer observations than elsewhere. A worst case vulnerability classification (H) assumed, until proved otherwise Sheet 30 Northern Cotswolds 1:100,000 | D1NE<br>(SE)                                    | 0                                  | 1       | 451983<br>226741 |
|           | Drift Deposits                                                                                                                                                                                                          |                                                                                                                                                                                                                                                                                                                                                                                                                                                                                                                                                                                                                                                  |                                                 |                                    |         |                  |
|           | None                                                                                                                                                                                                                    |                                                                                                                                                                                                                                                                                                                                                                                                                                                                                                                                                                                                                                                  |                                                 |                                    |         |                  |
|           | Extreme Flooding f                                                                                                                                                                                                      | rom Rivers or Sea without Defences                                                                                                                                                                                                                                                                                                                                                                                                                                                                                                                                                                                                               |                                                 |                                    |         |                  |
|           | None                                                                                                                                                                                                                    |                                                                                                                                                                                                                                                                                                                                                                                                                                                                                                                                                                                                                                                  |                                                 |                                    |         |                  |
|           | Flooding from Rive                                                                                                                                                                                                      | rs or Sea without Defences                                                                                                                                                                                                                                                                                                                                                                                                                                                                                                                                                                                                                       |                                                 |                                    |         |                  |
|           | None                                                                                                                                                                                                                    |                                                                                                                                                                                                                                                                                                                                                                                                                                                                                                                                                                                                                                                  |                                                 |                                    |         |                  |
|           | Areas Benefiting fr                                                                                                                                                                                                     | om Flood Defences                                                                                                                                                                                                                                                                                                                                                                                                                                                                                                                                                                                                                                |                                                 |                                    |         |                  |
|           | None                                                                                                                                                                                                                    |                                                                                                                                                                                                                                                                                                                                                                                                                                                                                                                                                                                                                                                  |                                                 |                                    |         |                  |
|           | Flood Water Storag                                                                                                                                                                                                      | e Areas                                                                                                                                                                                                                                                                                                                                                                                                                                                                                                                                                                                                                                          |                                                 |                                    |         |                  |
|           | Flood Defences                                                                                                                                                                                                          |                                                                                                                                                                                                                                                                                                                                                                                                                                                                                                                                                                                                                                                  |                                                 |                                    |         |                  |

### **Waste**

| Map<br>ID | Details                                                       | Quadrant<br>Reference<br>(Compass<br>Direction) | Estimated<br>Distance<br>From Site | Contact | NGR              |
|-----------|---------------------------------------------------------------|-------------------------------------------------|------------------------------------|---------|------------------|
|           | Local Authority Landfill Coverage                             |                                                 |                                    |         |                  |
|           | Name: Cherwell District Council - Has supplied landfill data  |                                                 | 0                                  | 6       | 451983<br>226741 |
|           | Local Authority Landfill Coverage                             |                                                 |                                    |         |                  |
|           | Name: Oxfordshire County Council - Has supplied landfill data |                                                 | 0                                  | 7       | 451983<br>226741 |

### **Hazardous Substances**

| Map<br>ID |                                         | Details                                                                                               | Quadrant<br>Reference<br>(Compass<br>Direction) | Estimated<br>Distance<br>From Site | Contact | NGR              |
|-----------|-----------------------------------------|-------------------------------------------------------------------------------------------------------|-------------------------------------------------|------------------------------------|---------|------------------|
| 1         | Explosive Sites Name: Location: Status: | Cosmic Fireworks Limited Southern Bomb Site, RAF Upper Heyford, Cherwell, Oxfordshire, OX6 3HD Active | D2SE<br>(E)                                     | 840                                | 2       | 452613<br>226556 |
|           | Positional Accuracy:                    | Manually positioned to the address or location                                                        |                                                 |                                    |         |                  |

Order Number: 31993967\_1\_1 Date: 27-Jul-2010 rpr\_ec\_datasheet v47.0 A Landmark Information Group Service Page 4 of 13

| Map<br>ID |                                                                                                                                         | Details                                                                                                                                                                                                                                           | Quadrant<br>Reference<br>(Compass<br>Direction) | Estimated<br>Distance<br>From Site | Contact | NGR              |
|-----------|-----------------------------------------------------------------------------------------------------------------------------------------|---------------------------------------------------------------------------------------------------------------------------------------------------------------------------------------------------------------------------------------------------|-------------------------------------------------|------------------------------------|---------|------------------|
| 2         | BGS Recorded Mine Site Name: Location: Source: Reference: Type: Status: Operator: Operator Location: Periodic Type: Geology: Commodity: | North Leys Farm Chilgrove Drive, Upper Heyford, Oxford, Oxfordshire British Geological Survey, National Geoscience Information Service 57205 Opencast Ceased Unknown Operator Not Supplied Jurassic Great Oolite Group Limestone                  | D2SE<br>(SE)                                    | 619                                | 3       | 452393<br>226490 |
|           | BGS Recorded Mine                                                                                                                       | Located by supplier to within 10m                                                                                                                                                                                                                 |                                                 |                                    |         |                  |
| 3         | Site Name: Location: Source: Reference: Type: Status: Operator: Operator Location: Periodic Type: Geology: Commodity:                   | North Leys Farm Upper Heyford, Oxford, Oxfordshire British Geological Survey, National Geoscience Information Service 57204 Opencast Ceased Unknown Operator Not Supplied Jurassic Great Oolite Group Limestone Located by supplier to within 10m | D5SW<br>(NW)                                    | 915                                | 3       | 451373<br>227111 |
|           | BGS 1:625,000 Solid                                                                                                                     | d Geology                                                                                                                                                                                                                                         |                                                 |                                    |         |                  |
|           | Description:                                                                                                                            | Great Oolite                                                                                                                                                                                                                                      | D1NE<br>(SE)                                    | 0                                  | 3       | 451983<br>226741 |
|           | -                                                                                                                                       | d Areas y not be affected by coal mining sible Ground Stability Hazards                                                                                                                                                                           |                                                 |                                    |         |                  |
|           |                                                                                                                                         | ressible Ground Stability Hazards                                                                                                                                                                                                                 |                                                 |                                    |         |                  |
|           | Hazard Potential:<br>Source:                                                                                                            | No Hazard British Geological Survey, National Geoscience Information Service                                                                                                                                                                      | D1NE<br>(SE)                                    | 0                                  | 3       | 451983<br>226741 |
|           | Potential for Ground                                                                                                                    | d Dissolution Stability Hazards                                                                                                                                                                                                                   |                                                 |                                    |         |                  |
|           | Hazard Potential:<br>Source:                                                                                                            | Very Low<br>British Geological Survey, National Geoscience Information Service                                                                                                                                                                    | D1NE<br>(SE)                                    | 0                                  | 3       | 451983<br>226741 |
|           | Potential for Landsl<br>Hazard Potential:<br>Source:                                                                                    | ide Ground Stability Hazards<br>No Hazard<br>British Geological Survey, National Geoscience Information Service                                                                                                                                   | D1NE<br>(SE)                                    | 0                                  | 3       | 451983<br>226741 |
|           | Potential for Runnin<br>Hazard Potential:<br>Source:                                                                                    | ng Sand Ground Stability Hazards<br>No Hazard<br>British Geological Survey, National Geoscience Information Service                                                                                                                               | D1NE<br>(SE)                                    | 0                                  | 3       | 451983<br>226741 |
|           | Potential for Shrink<br>Hazard Potential:<br>Source:                                                                                    | ing or Swelling Clay Ground Stability Hazards  No Hazard  British Geological Survey, National Geoscience Information Service                                                                                                                      | D1NE<br>(SE)                                    | 0                                  | 3       | 451983<br>226741 |
|           | Radon Potential - R<br>Affected Area:<br>Source:                                                                                        | adon Affected Areas  The property is not in a radon affected area, as less than 1% of homes are above the action level  British Geological Survey, National Geoscience Information Service                                                        | D1NE<br>(SE)                                    | 0                                  | 3       | 451983<br>226741 |
|           |                                                                                                                                         | adon Protection Measures  No radon protective measures are necessary in the construction of new dwellings or extensions  British Geological Survey, National Geoscience Information Service                                                       | D1NE<br>(SE)                                    | 0                                  | 3       | 451983<br>226741 |
|           | Shallow Mining Haz<br>No Hazard                                                                                                         | rards                                                                                                                                                                                                                                             |                                                 |                                    |         |                  |

## **Sensitive Land Use**

| Map<br>ID |                                  | Details                                                                                                                 | Quadrant<br>Reference<br>(Compass<br>Direction) | Estimated<br>Distance<br>From Site | Contact | NGR              |
|-----------|----------------------------------|-------------------------------------------------------------------------------------------------------------------------|-------------------------------------------------|------------------------------------|---------|------------------|
|           | Nitrate Vulnerab                 | le Zones                                                                                                                |                                                 |                                    |         |                  |
| 4         | Name:<br>Description:<br>Source: | Not Supplied Surface Water - Designated 2006 Department for Environment, Food and Rural Affairs (DEFRA - formerly FRCA) | D1NE<br>(SE)                                    | 0                                  | 4       | 451983<br>226741 |
|           | Nitrate Vulnerab                 | ele Zones                                                                                                               |                                                 |                                    |         |                  |
| 5         | Name:<br>Description:<br>Source: | Not Supplied Surface Water and Groundwater Department for Environment, Food and Rural Affairs (DEFRA - formerly FRCA)   | D1NE<br>(N)                                     | 701                                | 4       | 451995<br>226911 |