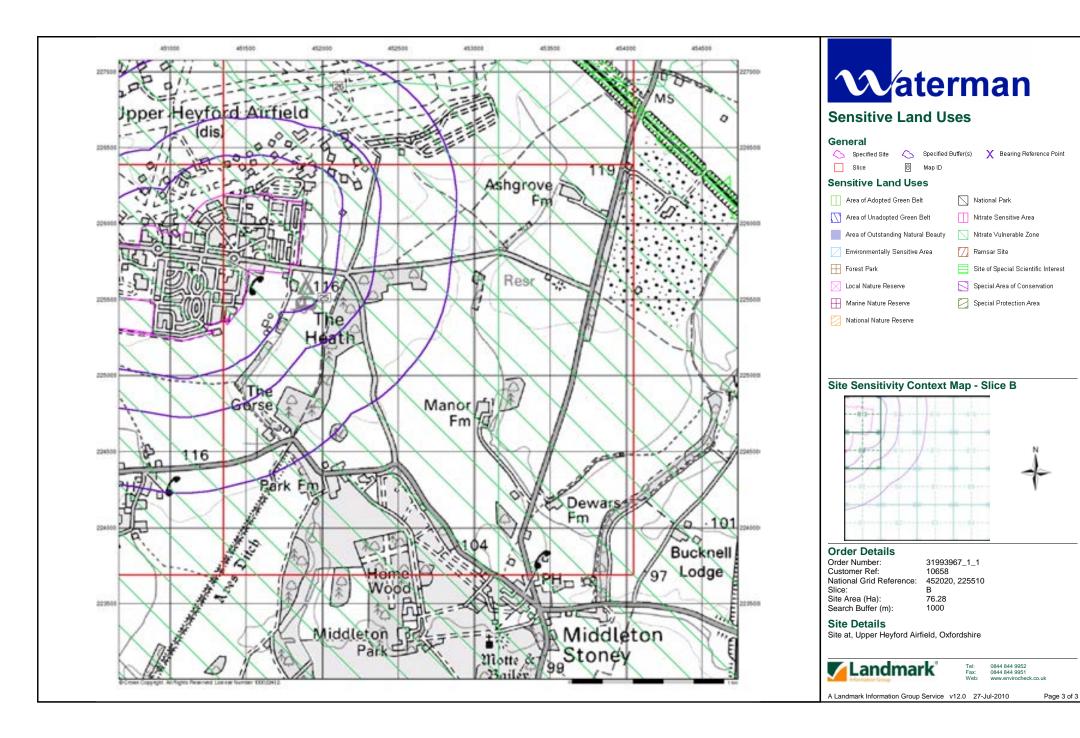

| Data Type                            | Page<br>Number | On Site | 0 to 250m | 251 to 500m | 501 to 1000m<br>(*up to 2000m) |
|--------------------------------------|----------------|---------|-----------|-------------|--------------------------------|
| Sensitive Land Use                   |                |         |           |             |                                |
| Areas of Adopted Green Belt          |                |         |           |             |                                |
| Areas of Unadopted Green Belt        |                |         |           |             |                                |
| Areas of Outstanding Natural Beauty  |                |         |           |             |                                |
| Environmentally Sensitive Areas      |                |         |           |             |                                |
| Forest Parks                         |                |         |           |             |                                |
| Local Nature Reserves                |                |         |           |             |                                |
| Marine Nature Reserves               |                |         |           |             |                                |
| National Nature Reserves             |                |         |           |             |                                |
| National Parks                       |                |         |           |             |                                |
| Nitrate Sensitive Areas              |                |         |           |             |                                |
| Nitrate Vulnerable Zones             | pg 6           | 1       |           |             | 1                              |
| Ramsar Sites                         |                |         |           |             |                                |
| Sites of Special Scientific Interest |                |         |           |             |                                |
| Special Areas of Conservation        |                |         |           |             |                                |
| Special Protection Areas             |                |         |           |             |                                |

## **Sensitive Land Use**

| Map<br>ID |                                  | Details                                                                                                                 | Quadrant<br>Reference<br>(Compass<br>Direction) | Estimated<br>Distance<br>From Site | Contact | NGR              |
|-----------|----------------------------------|-------------------------------------------------------------------------------------------------------------------------|-------------------------------------------------|------------------------------------|---------|------------------|
|           | Nitrate Vulnerab                 | le Zones                                                                                                                |                                                 |                                    |         |                  |
| 4         | Name:<br>Description:<br>Source: | Not Supplied Surface Water - Designated 2006 Department for Environment, Food and Rural Affairs (DEFRA - formerly FRCA) | D1NE<br>(SE)                                    | 0                                  | 4       | 451983<br>226741 |
|           | Nitrate Vulnerab                 | ele Zones                                                                                                               |                                                 |                                    |         |                  |
| 5         | Name:<br>Description:<br>Source: | Not Supplied Surface Water and Groundwater Department for Environment, Food and Rural Affairs (DEFRA - formerly FRCA)   | D1NE<br>(N)                                     | 701                                | 4       | 451995<br>226911 |