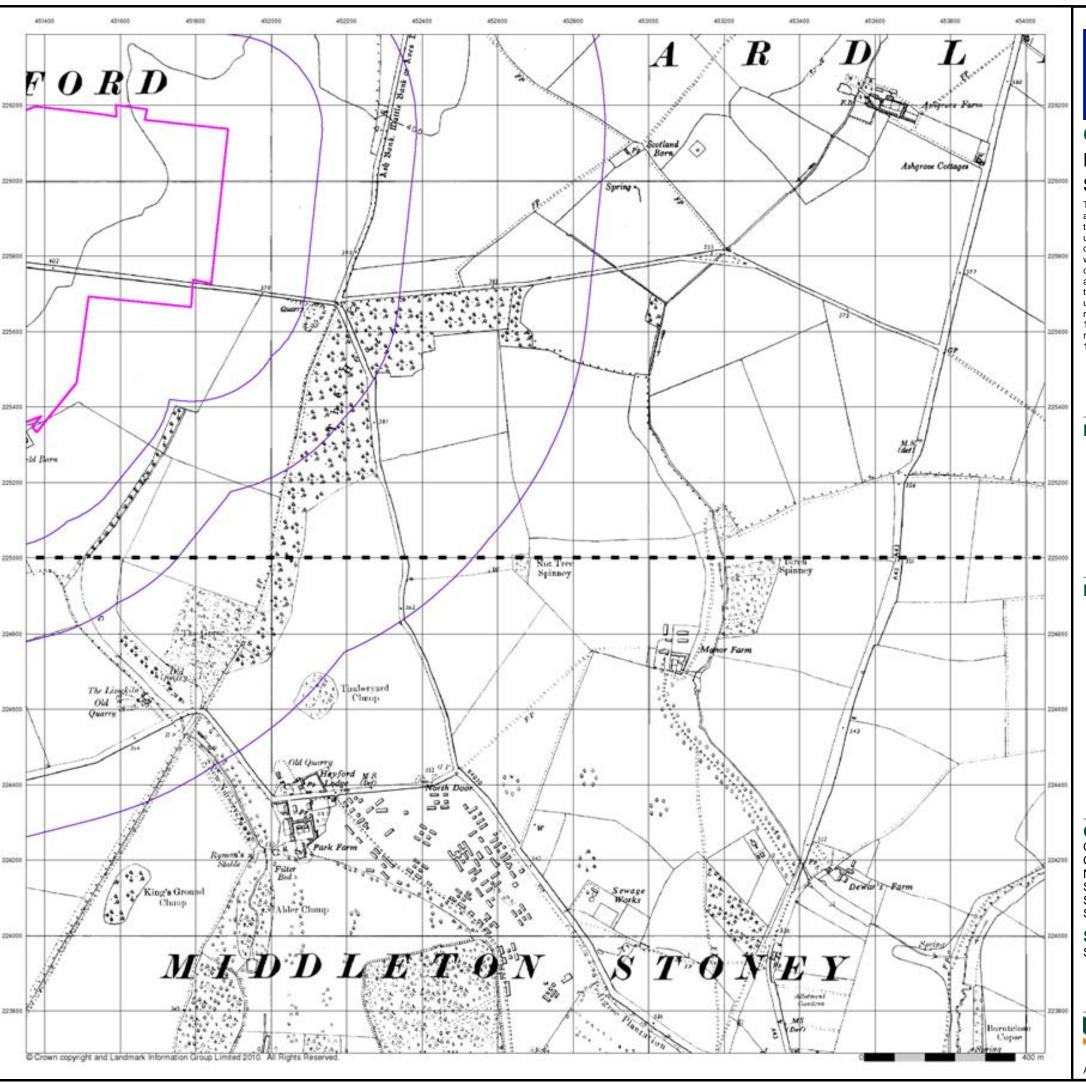

Page 1 of 13

| Map<br>ID |                                                                                                                                                                                                                                              | Details                                                                                                                                                                                                                                                                                                                                                                                   | Quadrant<br>Reference<br>(Compass<br>Direction) | Estimated<br>Distance<br>From Site | Contact | NGR              |
|-----------|----------------------------------------------------------------------------------------------------------------------------------------------------------------------------------------------------------------------------------------------|-------------------------------------------------------------------------------------------------------------------------------------------------------------------------------------------------------------------------------------------------------------------------------------------------------------------------------------------------------------------------------------------|-------------------------------------------------|------------------------------------|---------|------------------|
|           | Nearest Surface Wa                                                                                                                                                                                                                           | nter Feature                                                                                                                                                                                                                                                                                                                                                                              |                                                 |                                    |         |                  |
|           | None                                                                                                                                                                                                                                         |                                                                                                                                                                                                                                                                                                                                                                                           |                                                 |                                    |         |                  |
|           | Water Abstractions                                                                                                                                                                                                                           |                                                                                                                                                                                                                                                                                                                                                                                           | 2005                                            | 4700                               | ,       | 4=4000           |
|           | Operator: Licence Number: Permit Version: Location: Authority: Abstraction: Abstraction Type: Source: Daily Rate (m3): Yearly Rate (m3): Details: Authorised Start: Authorised End: Permit Start Date: Permit End Date: Positional Accuracy: | R Hill Esq 6/33/02/*g/095 Not Supplied Borehole At Troy Farm, SOMERTON Environment Agency, Anglian Region Domestic & Agriculture Not Supplied Well And Borehole 2 9090 Great Oolite; Status: Revoked Not Supplied Not Supplied Not Supplied Not Supplied Not Supplied Not Supplied Located by supplier to within 100m                                                                     | D9SE<br>(N)                                     | 1726                               | 1       | 451900<br>227900 |
|           | Water Abstractions                                                                                                                                                                                                                           |                                                                                                                                                                                                                                                                                                                                                                                           |                                                 |                                    |         |                  |
|           | Operator: Licence Number: Permit Version: Location: Authority: Abstraction Type: Source: Daily Rate (m3): Yearly Rate (m3): Details: Authorised Start: Authorised End: Permit Start Date: Permit End Date: Positional Accuracy:              | R & M Power 6/33/02/*G/0128 100 Borehole At Somerton Environment Agency, Anglian Region General Farming And Domestic Water may be abstracted from a single point Groundwater Not Supplied Not Supplied Not Supplied 01 January 31 December 1st March 1994 Not Supplied Located by supplier to within 100m                                                                                 | D9SE<br>(N)                                     | 1727                               | 1       | 451940<br>227895 |
|           | Water Abstractions                                                                                                                                                                                                                           |                                                                                                                                                                                                                                                                                                                                                                                           |                                                 |                                    |         |                  |
|           | -                                                                                                                                                                                                                                            | R & M Power 6/33/02/*G/0128 100 Borehole At Somerton Environment Agency, Anglian Region Household Private Water Undertaking: Drinking; Cooking; Sanitary; Washing; (Small Garden) Water may be abstracted from a single point Groundwater Not Supplied Not Supplied Great Oolite; Status: Perpetuity 01 January 31 December 1st March 1994 Not Supplied Located by supplier to within 10m | D9SE<br>(N)                                     | 1728                               | 1       | 451945<br>227895 |
|           | Water Abstractions                                                                                                                                                                                                                           |                                                                                                                                                                                                                                                                                                                                                                                           | D005                                            | 4700                               |         | 454040           |
|           | Operator: Licence Number: Permit Version: Location: Authority: Abstraction: Abstraction Type: Source: Daily Rate (m3): Yearly Rate (m3): Details: Authorised Start: Authorised End: Permit Start Date: Permit End Date: Positional Accuracy: | R J And M R Power 6/33/02/*g/128 Not Supplied Borehole, SOMERTON Environment Agency, Anglian Region Private Water Undertaking Not Supplied Well And Borehole 1 15400 Great Oolite; Status: Perpetuity Not Supplied Located by supplier to within 10m                                                        | D9SE<br>(N)                                     | 1732                               | 1       | 451940<br>227900 |

| Map<br>ID |                                                                                                                                                                                                                         | Details                                                                                                                                                                                                                                                                                                                                                                                                                                                                                                                                                                                                                                          | Quadrant<br>Reference<br>(Compass<br>Direction) | Estimated<br>Distance<br>From Site | Contact | NGR              |
|-----------|-------------------------------------------------------------------------------------------------------------------------------------------------------------------------------------------------------------------------|--------------------------------------------------------------------------------------------------------------------------------------------------------------------------------------------------------------------------------------------------------------------------------------------------------------------------------------------------------------------------------------------------------------------------------------------------------------------------------------------------------------------------------------------------------------------------------------------------------------------------------------------------|-------------------------------------------------|------------------------------------|---------|------------------|
|           | Water Abstractions                                                                                                                                                                                                      |                                                                                                                                                                                                                                                                                                                                                                                                                                                                                                                                                                                                                                                  |                                                 |                                    |         |                  |
|           | Operator: Licence Number: Permit Version: Location: Authority: Abstraction: Abstraction Type: Source: Daily Rate (m3): Yearly Rate (m3): Details: Authorised Start: Authorised End: Permit Start Date: Permit End Date: | L F Parker 6/33/02/*G/0092 100 Borehole At Ardley Environment Agency, Anglian Region General Farming And Domestic Water may be abstracted from a single point Groundwater Not Supplied Not Supplied Great Oolite; Status: Perpetuity 01 January 31 December 1st March 1977 Not Supplied Located by supplier to within 10m                                                                                                                                                                                                                                                                                                                        | D10SE<br>(NE)                                   | 1853                               | 1       | 452700<br>227800 |
|           | Groundwater Vulne                                                                                                                                                                                                       | erability                                                                                                                                                                                                                                                                                                                                                                                                                                                                                                                                                                                                                                        |                                                 |                                    |         |                  |
|           | Geological Classification: Soil Classification: Map Sheet: Scale:                                                                                                                                                       | Major Aquifer (Highly permeable) - These are highly permeable formations usually with a known or probable presence of significant fracturing. They may be highly productive and able to support large abstractions for public water supply and other purposes Soils of High Leaching Potential (H3)- Coarse textured or moderately shallow soils which readily transmit non-absorbed pollutants and liquid discharges but which have some ability to attenuate absorbed pollutants because of their large clay or organic matter contents Sheet 30 Northern Cotswolds 1:100,000                                                                  | D2SW<br>(S)                                     | 0                                  | 1       | 452041<br>226526 |
|           | Groundwater Vulne                                                                                                                                                                                                       | erability                                                                                                                                                                                                                                                                                                                                                                                                                                                                                                                                                                                                                                        |                                                 |                                    |         |                  |
|           | Geological<br>Classification:<br>Soil Classification:<br>Map Sheet:<br>Scale:                                                                                                                                           | Minor Aquifer (Variably permeable) - These can be fractured or potentially fractured rocks, which do not have a high primary permeability, or other formations of variable permeability including unconsolidated deposits. Although not producing large quantities of water for abstraction, they are important for local supplies and in supplying base flow to rivers Soils of High Leaching Potential (U) - Soil information for restored mineral workings and urban areas is based on fewer observations than elsewhere. A worst case vulnerability classification (H) assumed, until proved otherwise Sheet 30 Northern Cotswolds 1:100,000 | D1NE<br>(SE)                                    | 0                                  | 1       | 451983<br>226741 |
|           | Drift Deposits                                                                                                                                                                                                          |                                                                                                                                                                                                                                                                                                                                                                                                                                                                                                                                                                                                                                                  |                                                 |                                    |         |                  |
|           | None                                                                                                                                                                                                                    |                                                                                                                                                                                                                                                                                                                                                                                                                                                                                                                                                                                                                                                  |                                                 |                                    |         |                  |
|           | Extreme Flooding f                                                                                                                                                                                                      | rom Rivers or Sea without Defences                                                                                                                                                                                                                                                                                                                                                                                                                                                                                                                                                                                                               |                                                 |                                    |         |                  |
|           | None                                                                                                                                                                                                                    |                                                                                                                                                                                                                                                                                                                                                                                                                                                                                                                                                                                                                                                  |                                                 |                                    |         |                  |
|           | Flooding from Rive                                                                                                                                                                                                      | rs or Sea without Defences                                                                                                                                                                                                                                                                                                                                                                                                                                                                                                                                                                                                                       |                                                 |                                    |         |                  |
|           | None                                                                                                                                                                                                                    |                                                                                                                                                                                                                                                                                                                                                                                                                                                                                                                                                                                                                                                  |                                                 |                                    |         |                  |
|           | Areas Benefiting fr                                                                                                                                                                                                     | om Flood Defences                                                                                                                                                                                                                                                                                                                                                                                                                                                                                                                                                                                                                                |                                                 |                                    |         |                  |
|           | None                                                                                                                                                                                                                    |                                                                                                                                                                                                                                                                                                                                                                                                                                                                                                                                                                                                                                                  |                                                 |                                    |         |                  |
|           | Flood Water Storag                                                                                                                                                                                                      | e Areas                                                                                                                                                                                                                                                                                                                                                                                                                                                                                                                                                                                                                                          |                                                 |                                    |         |                  |
|           | Flood Defences                                                                                                                                                                                                          |                                                                                                                                                                                                                                                                                                                                                                                                                                                                                                                                                                                                                                                  |                                                 |                                    |         |                  |

### **Waste**

| Map<br>ID | Details                                                       | Quadrant<br>Reference<br>(Compass<br>Direction) | Estimated<br>Distance<br>From Site | Contact | NGR              |
|-----------|---------------------------------------------------------------|-------------------------------------------------|------------------------------------|---------|------------------|
|           | Local Authority Landfill Coverage                             |                                                 |                                    |         |                  |
|           | Name: Cherwell District Council - Has supplied landfill data  |                                                 | 0                                  | 6       | 451983<br>226741 |
|           | Local Authority Landfill Coverage                             |                                                 |                                    |         |                  |
|           | Name: Oxfordshire County Council - Has supplied landfill data |                                                 | 0                                  | 7       | 451983<br>226741 |

### **Hazardous Substances**

| Map<br>ID |                                         | Details                                                                                               | Quadrant<br>Reference<br>(Compass<br>Direction) | Estimated<br>Distance<br>From Site | Contact | NGR              |
|-----------|-----------------------------------------|-------------------------------------------------------------------------------------------------------|-------------------------------------------------|------------------------------------|---------|------------------|
| 1         | Explosive Sites Name: Location: Status: | Cosmic Fireworks Limited Southern Bomb Site, RAF Upper Heyford, Cherwell, Oxfordshire, OX6 3HD Active | D2SE<br>(E)                                     | 840                                | 2       | 452613<br>226556 |
|           | Positional Accuracy:                    | Manually positioned to the address or location                                                        |                                                 |                                    |         |                  |

Order Number: 31993967\_1\_1 Date: 27-Jul-2010 rpr\_ec\_datasheet v47.0 A Landmark Information Group Service Page 4 of 13

| Map<br>ID |                                                                                                                                         | Details                                                                                                                                                                                                                                           | Quadrant<br>Reference<br>(Compass<br>Direction) | Estimated<br>Distance<br>From Site | Contact | NGR              |
|-----------|-----------------------------------------------------------------------------------------------------------------------------------------|---------------------------------------------------------------------------------------------------------------------------------------------------------------------------------------------------------------------------------------------------|-------------------------------------------------|------------------------------------|---------|------------------|
| 2         | BGS Recorded Mine Site Name: Location: Source: Reference: Type: Status: Operator: Operator Location: Periodic Type: Geology: Commodity: | North Leys Farm Chilgrove Drive, Upper Heyford, Oxford, Oxfordshire British Geological Survey, National Geoscience Information Service 57205 Opencast Ceased Unknown Operator Not Supplied Jurassic Great Oolite Group Limestone                  | D2SE<br>(SE)                                    | 619                                | 3       | 452393<br>226490 |
|           | BGS Recorded Mine                                                                                                                       | Located by supplier to within 10m                                                                                                                                                                                                                 |                                                 |                                    |         |                  |
| 3         | Site Name: Location: Source: Reference: Type: Status: Operator: Operator Location: Periodic Type: Geology: Commodity:                   | North Leys Farm Upper Heyford, Oxford, Oxfordshire British Geological Survey, National Geoscience Information Service 57204 Opencast Ceased Unknown Operator Not Supplied Jurassic Great Oolite Group Limestone Located by supplier to within 10m | D5SW<br>(NW)                                    | 915                                | 3       | 451373<br>227111 |
|           | BGS 1:625,000 Solid                                                                                                                     | d Geology                                                                                                                                                                                                                                         |                                                 |                                    |         |                  |
|           | Description:                                                                                                                            | Great Oolite                                                                                                                                                                                                                                      | D1NE<br>(SE)                                    | 0                                  | 3       | 451983<br>226741 |
|           | -                                                                                                                                       | d Areas y not be affected by coal mining sible Ground Stability Hazards                                                                                                                                                                           |                                                 |                                    |         |                  |
|           |                                                                                                                                         | ressible Ground Stability Hazards                                                                                                                                                                                                                 |                                                 |                                    |         |                  |
|           | Hazard Potential:<br>Source:                                                                                                            | No Hazard British Geological Survey, National Geoscience Information Service                                                                                                                                                                      | D1NE<br>(SE)                                    | 0                                  | 3       | 451983<br>226741 |
|           | Potential for Ground                                                                                                                    | d Dissolution Stability Hazards                                                                                                                                                                                                                   |                                                 |                                    |         |                  |
|           | Hazard Potential:<br>Source:                                                                                                            | Very Low<br>British Geological Survey, National Geoscience Information Service                                                                                                                                                                    | D1NE<br>(SE)                                    | 0                                  | 3       | 451983<br>226741 |
|           | Potential for Landsl<br>Hazard Potential:<br>Source:                                                                                    | ide Ground Stability Hazards<br>No Hazard<br>British Geological Survey, National Geoscience Information Service                                                                                                                                   | D1NE<br>(SE)                                    | 0                                  | 3       | 451983<br>226741 |
|           | Potential for Runnin<br>Hazard Potential:<br>Source:                                                                                    | ng Sand Ground Stability Hazards<br>No Hazard<br>British Geological Survey, National Geoscience Information Service                                                                                                                               | D1NE<br>(SE)                                    | 0                                  | 3       | 451983<br>226741 |
|           | Potential for Shrink<br>Hazard Potential:<br>Source:                                                                                    | ing or Swelling Clay Ground Stability Hazards  No Hazard  British Geological Survey, National Geoscience Information Service                                                                                                                      | D1NE<br>(SE)                                    | 0                                  | 3       | 451983<br>226741 |
|           | Radon Potential - R<br>Affected Area:<br>Source:                                                                                        | adon Affected Areas  The property is not in a radon affected area, as less than 1% of homes are above the action level  British Geological Survey, National Geoscience Information Service                                                        | D1NE<br>(SE)                                    | 0                                  | 3       | 451983<br>226741 |
|           |                                                                                                                                         | adon Protection Measures  No radon protective measures are necessary in the construction of new dwellings or extensions  British Geological Survey, National Geoscience Information Service                                                       | D1NE<br>(SE)                                    | 0                                  | 3       | 451983<br>226741 |
|           | Shallow Mining Haz<br>No Hazard                                                                                                         | rards                                                                                                                                                                                                                                             |                                                 |                                    |         |                  |

## **Sensitive Land Use**

| Map<br>ID |                                  | Details                                                                                                                 | Quadrant<br>Reference<br>(Compass<br>Direction) | Estimated<br>Distance<br>From Site | Contact | NGR              |
|-----------|----------------------------------|-------------------------------------------------------------------------------------------------------------------------|-------------------------------------------------|------------------------------------|---------|------------------|
|           | Nitrate Vulnerab                 | le Zones                                                                                                                |                                                 |                                    |         |                  |
| 4         | Name:<br>Description:<br>Source: | Not Supplied Surface Water - Designated 2006 Department for Environment, Food and Rural Affairs (DEFRA - formerly FRCA) | D1NE<br>(SE)                                    | 0                                  | 4       | 451983<br>226741 |
|           | Nitrate Vulnerab                 | ele Zones                                                                                                               |                                                 |                                    |         |                  |
| 5         | Name:<br>Description:<br>Source: | Not Supplied Surface Water and Groundwater Department for Environment, Food and Rural Affairs (DEFRA - formerly FRCA)   | D1NE<br>(N)                                     | 701                                | 4       | 451995<br>226911 |