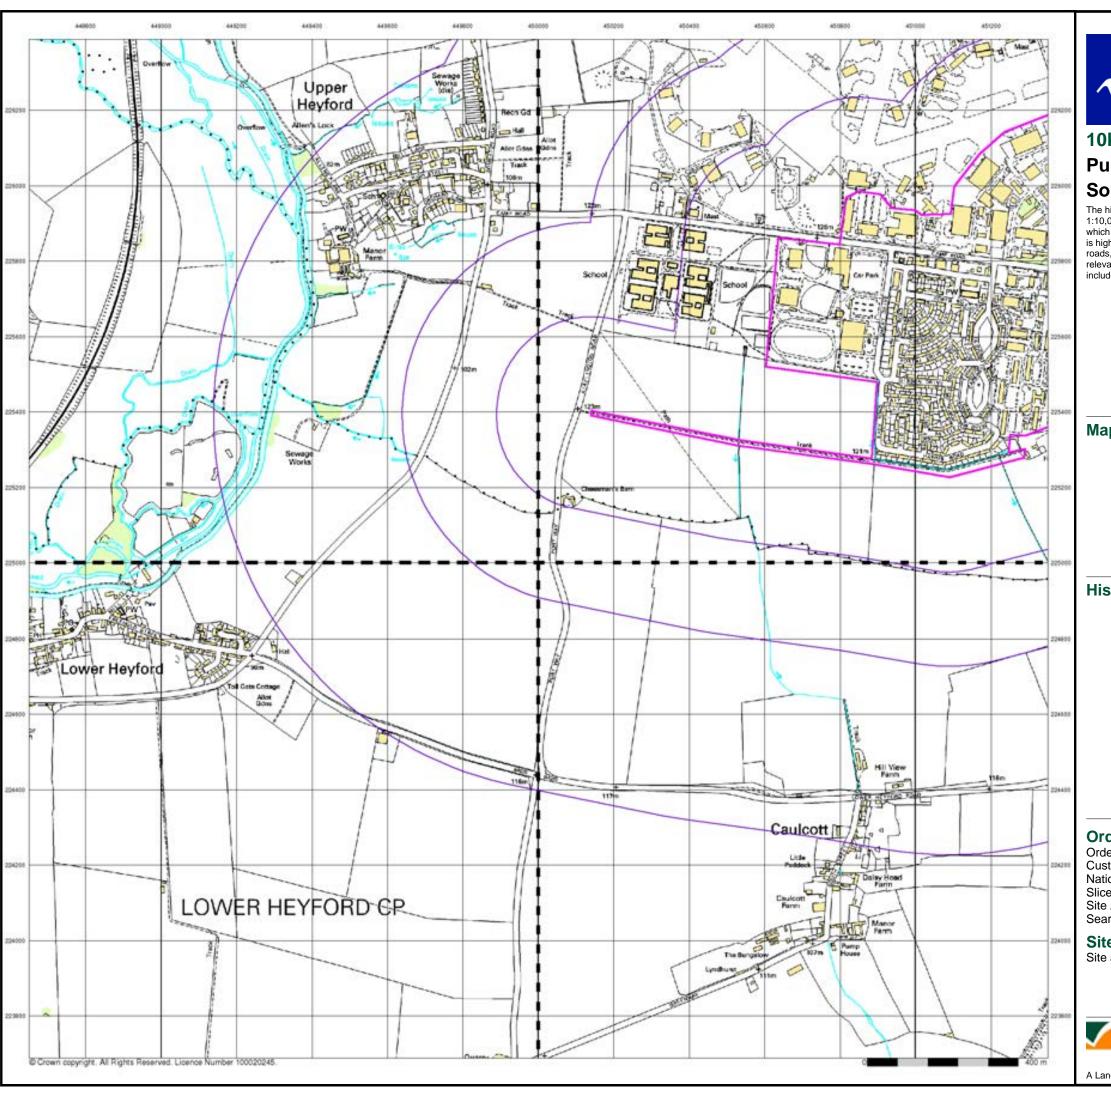

#### Introduction

The Environment Act 1995 has made site sensitivity a key issue, as the legislation pays as much attention to the pathways by which contamination could spread, and to the vulnerable targets of contamination, as it does the potential sources of contamination. For this reason, Landmark's Site Sensitivity maps and Datasheet(s) place great emphasis on statutory data provided by the Environment Agency and the Scottish Environment Protection Agency; it also incorporates data from Natural England (and the Scottish and Welsh equivalents) and Local Authorities; and highlights hydrogeological features required by environmental and geotechnical consultants. It does not include any information concerning past uses of land. The datasheet is produced by querying the Landmark database to a distance defined by the client from a site boundary provided by the client.

In the attached datasheet the National Grid References (NGRs) are rounded to the nearest 10m in accordance with Landmark's agreements with a number of Data Suppliers.