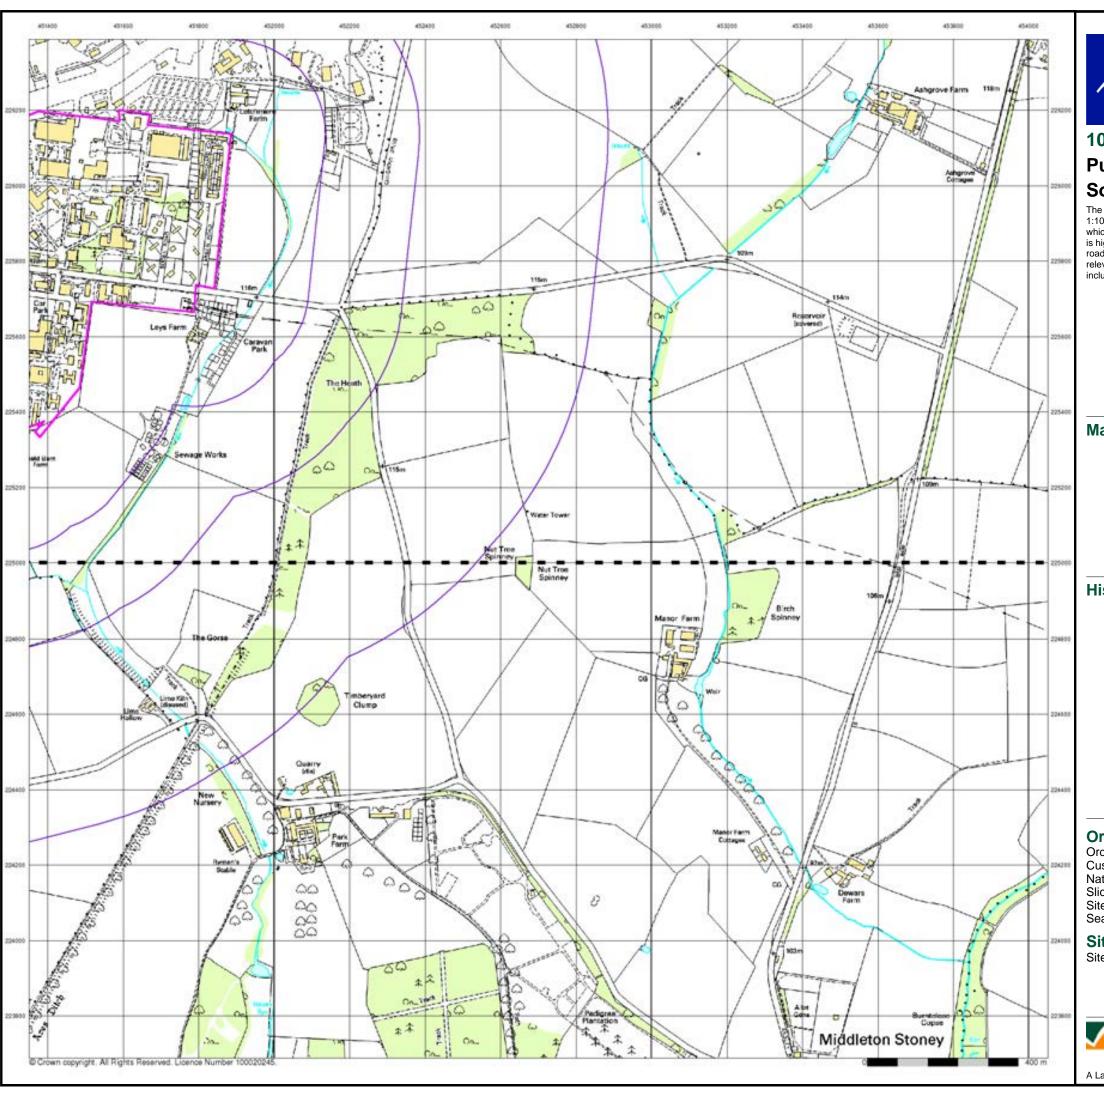

#### Introduction

The Environment Act 1995 has made site sensitivity a key issue, as the legislation pays as much attention to the pathways by which contamination could spread, and to the vulnerable targets of contamination, as it does the potential sources of contamination. For this reason, Landmark's Site Sensitivity maps and Datasheet(s) place great emphasis on statutory data provided by the Environment Agency and the Scottish Environment Protection Agency; it also incorporates data from Natural England (and the Scottish and Welsh equivalents) and Local Authorities; and highlights hydrogeological features required by environmental and geotechnical consultants. It does not include any information concerning past uses of land. The datasheet is produced by querying the Landmark database to a distance defined by the client from a site boundary provided by the client.

In the attached datasheet the National Grid References (NGRs) are rounded to the nearest 10m in accordance with Landmark's agreements with a number of Data Suppliers.