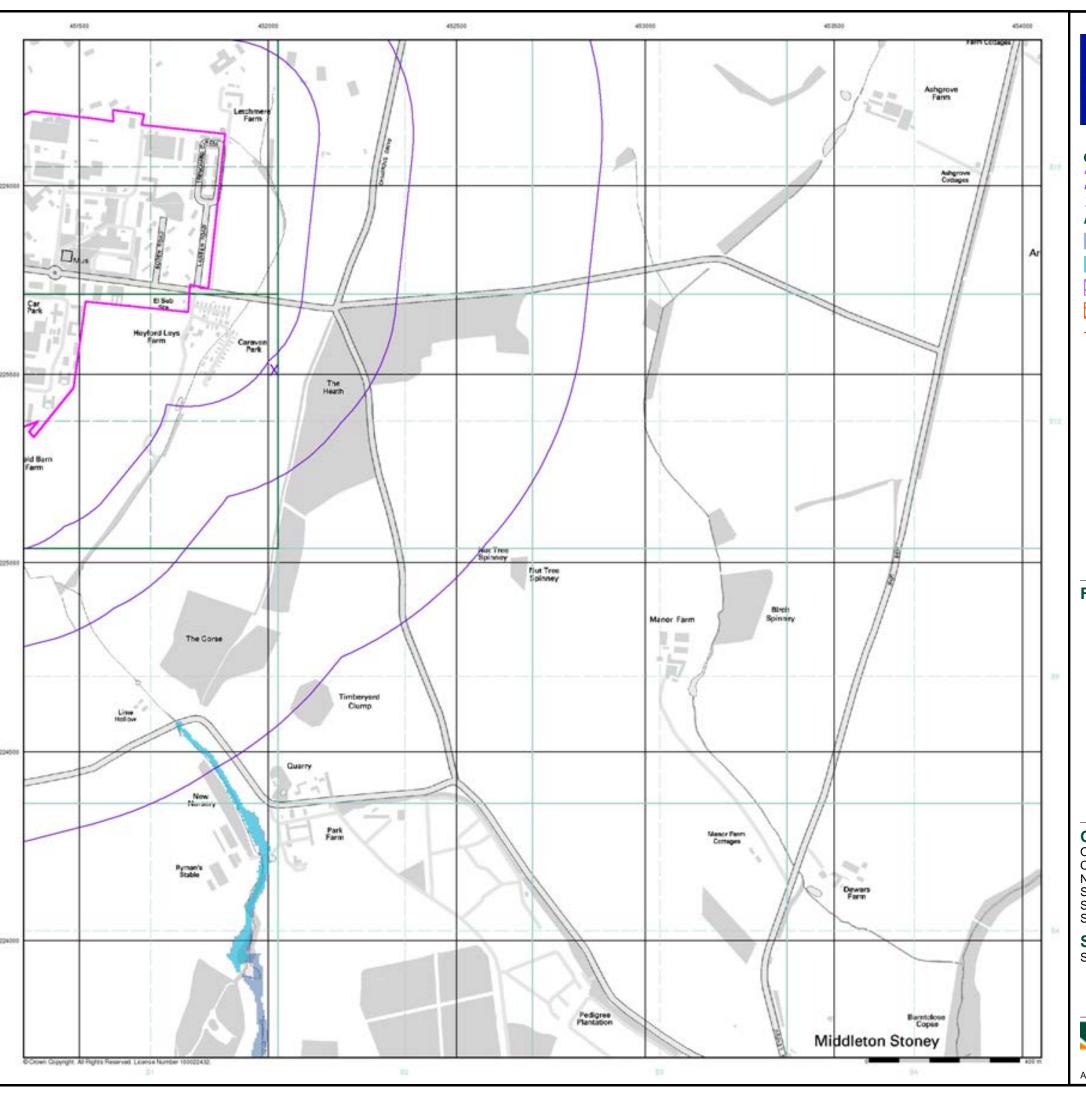

Page 1 of 13

| Map<br>ID |                                                                                                                                                                                                                                              | Details                                                                                                                                                                                                                                                                                                                                                                                   | Quadrant<br>Reference<br>(Compass<br>Direction) | Estimated<br>Distance<br>From Site | Contact | NGR              |
|-----------|----------------------------------------------------------------------------------------------------------------------------------------------------------------------------------------------------------------------------------------------|-------------------------------------------------------------------------------------------------------------------------------------------------------------------------------------------------------------------------------------------------------------------------------------------------------------------------------------------------------------------------------------------|-------------------------------------------------|------------------------------------|---------|------------------|
|           | Nearest Surface Wa                                                                                                                                                                                                                           | nter Feature                                                                                                                                                                                                                                                                                                                                                                              |                                                 |                                    |         |                  |
|           | None                                                                                                                                                                                                                                         |                                                                                                                                                                                                                                                                                                                                                                                           |                                                 |                                    |         |                  |
|           | Water Abstractions                                                                                                                                                                                                                           |                                                                                                                                                                                                                                                                                                                                                                                           | 2005                                            | 4700                               | ,       | 4=4000           |
|           | Operator: Licence Number: Permit Version: Location: Authority: Abstraction: Abstraction Type: Source: Daily Rate (m3): Yearly Rate (m3): Details: Authorised Start: Authorised End: Permit Start Date: Permit End Date: Positional Accuracy: | R Hill Esq 6/33/02/*g/095 Not Supplied Borehole At Troy Farm, SOMERTON Environment Agency, Anglian Region Domestic & Agriculture Not Supplied Well And Borehole 2 9090 Great Oolite; Status: Revoked Not Supplied Not Supplied Not Supplied Not Supplied Not Supplied Not Supplied Located by supplier to within 100m                                                                     | D9SE<br>(N)                                     | 1726                               | 1       | 451900<br>227900 |
|           | Water Abstractions                                                                                                                                                                                                                           |                                                                                                                                                                                                                                                                                                                                                                                           |                                                 |                                    |         |                  |
|           | Operator: Licence Number: Permit Version: Location: Authority: Abstraction Type: Source: Daily Rate (m3): Yearly Rate (m3): Details: Authorised Start: Authorised End: Permit Start Date: Permit End Date: Positional Accuracy:              | R & M Power 6/33/02/*G/0128 100 Borehole At Somerton Environment Agency, Anglian Region General Farming And Domestic Water may be abstracted from a single point Groundwater Not Supplied Not Supplied Not Supplied 01 January 31 December 1st March 1994 Not Supplied Located by supplier to within 100m                                                                                 | D9SE<br>(N)                                     | 1727                               | 1       | 451940<br>227895 |
|           | Water Abstractions                                                                                                                                                                                                                           |                                                                                                                                                                                                                                                                                                                                                                                           |                                                 |                                    |         |                  |
|           | -                                                                                                                                                                                                                                            | R & M Power 6/33/02/*G/0128 100 Borehole At Somerton Environment Agency, Anglian Region Household Private Water Undertaking: Drinking; Cooking; Sanitary; Washing; (Small Garden) Water may be abstracted from a single point Groundwater Not Supplied Not Supplied Great Oolite; Status: Perpetuity 01 January 31 December 1st March 1994 Not Supplied Located by supplier to within 10m | D9SE<br>(N)                                     | 1728                               | 1       | 451945<br>227895 |
|           | Water Abstractions                                                                                                                                                                                                                           |                                                                                                                                                                                                                                                                                                                                                                                           | D005                                            | 4700                               |         | 454040           |
|           | Operator: Licence Number: Permit Version: Location: Authority: Abstraction: Abstraction Type: Source: Daily Rate (m3): Yearly Rate (m3): Details: Authorised Start: Authorised End: Permit Start Date: Permit End Date: Positional Accuracy: | R J And M R Power 6/33/02/*g/128 Not Supplied Borehole, SOMERTON Environment Agency, Anglian Region Private Water Undertaking Not Supplied Well And Borehole 1 15400 Great Oolite; Status: Perpetuity Not Supplied Located by supplier to within 10m                                                        | D9SE<br>(N)                                     | 1732                               | 1       | 451940<br>227900 |

| Map<br>ID |                                                                                                                                                                                                                         | Details                                                                                                                                                                                                                                                                                                                                                                                                                                                                                                                                                                                                                                          | Quadrant<br>Reference<br>(Compass<br>Direction) | Estimated<br>Distance<br>From Site | Contact | NGR              |
|-----------|-------------------------------------------------------------------------------------------------------------------------------------------------------------------------------------------------------------------------|--------------------------------------------------------------------------------------------------------------------------------------------------------------------------------------------------------------------------------------------------------------------------------------------------------------------------------------------------------------------------------------------------------------------------------------------------------------------------------------------------------------------------------------------------------------------------------------------------------------------------------------------------|-------------------------------------------------|------------------------------------|---------|------------------|
|           | Water Abstractions                                                                                                                                                                                                      |                                                                                                                                                                                                                                                                                                                                                                                                                                                                                                                                                                                                                                                  |                                                 |                                    |         |                  |
|           | Operator: Licence Number: Permit Version: Location: Authority: Abstraction: Abstraction Type: Source: Daily Rate (m3): Yearly Rate (m3): Details: Authorised Start: Authorised End: Permit Start Date: Permit End Date: | L F Parker 6/33/02/*G/0092 100 Borehole At Ardley Environment Agency, Anglian Region General Farming And Domestic Water may be abstracted from a single point Groundwater Not Supplied Not Supplied Great Oolite; Status: Perpetuity 01 January 31 December 1st March 1977 Not Supplied Located by supplier to within 10m                                                                                                                                                                                                                                                                                                                        | D10SE<br>(NE)                                   | 1853                               | 1       | 452700<br>227800 |
|           | Groundwater Vulne                                                                                                                                                                                                       | erability                                                                                                                                                                                                                                                                                                                                                                                                                                                                                                                                                                                                                                        |                                                 |                                    |         |                  |
|           | Geological Classification: Soil Classification: Map Sheet: Scale:                                                                                                                                                       | Major Aquifer (Highly permeable) - These are highly permeable formations usually with a known or probable presence of significant fracturing. They may be highly productive and able to support large abstractions for public water supply and other purposes Soils of High Leaching Potential (H3)- Coarse textured or moderately shallow soils which readily transmit non-absorbed pollutants and liquid discharges but which have some ability to attenuate absorbed pollutants because of their large clay or organic matter contents Sheet 30 Northern Cotswolds 1:100,000                                                                  | D2SW<br>(S)                                     | 0                                  | 1       | 452041<br>226526 |
|           | Groundwater Vulne                                                                                                                                                                                                       | erability                                                                                                                                                                                                                                                                                                                                                                                                                                                                                                                                                                                                                                        |                                                 |                                    |         |                  |
|           | Geological<br>Classification:<br>Soil Classification:<br>Map Sheet:<br>Scale:                                                                                                                                           | Minor Aquifer (Variably permeable) - These can be fractured or potentially fractured rocks, which do not have a high primary permeability, or other formations of variable permeability including unconsolidated deposits. Although not producing large quantities of water for abstraction, they are important for local supplies and in supplying base flow to rivers Soils of High Leaching Potential (U) - Soil information for restored mineral workings and urban areas is based on fewer observations than elsewhere. A worst case vulnerability classification (H) assumed, until proved otherwise Sheet 30 Northern Cotswolds 1:100,000 | D1NE<br>(SE)                                    | 0                                  | 1       | 451983<br>226741 |
|           | Drift Deposits                                                                                                                                                                                                          |                                                                                                                                                                                                                                                                                                                                                                                                                                                                                                                                                                                                                                                  |                                                 |                                    |         |                  |
|           | None                                                                                                                                                                                                                    |                                                                                                                                                                                                                                                                                                                                                                                                                                                                                                                                                                                                                                                  |                                                 |                                    |         |                  |
|           | Extreme Flooding f                                                                                                                                                                                                      | rom Rivers or Sea without Defences                                                                                                                                                                                                                                                                                                                                                                                                                                                                                                                                                                                                               |                                                 |                                    |         |                  |
|           | None                                                                                                                                                                                                                    |                                                                                                                                                                                                                                                                                                                                                                                                                                                                                                                                                                                                                                                  |                                                 |                                    |         |                  |
|           | Flooding from Rive                                                                                                                                                                                                      | rs or Sea without Defences                                                                                                                                                                                                                                                                                                                                                                                                                                                                                                                                                                                                                       |                                                 |                                    |         |                  |
|           | None                                                                                                                                                                                                                    |                                                                                                                                                                                                                                                                                                                                                                                                                                                                                                                                                                                                                                                  |                                                 |                                    |         |                  |
|           | Areas Benefiting fr                                                                                                                                                                                                     | om Flood Defences                                                                                                                                                                                                                                                                                                                                                                                                                                                                                                                                                                                                                                |                                                 |                                    |         |                  |
|           | None                                                                                                                                                                                                                    |                                                                                                                                                                                                                                                                                                                                                                                                                                                                                                                                                                                                                                                  |                                                 |                                    |         |                  |
|           | Flood Water Storag                                                                                                                                                                                                      | e Areas                                                                                                                                                                                                                                                                                                                                                                                                                                                                                                                                                                                                                                          |                                                 |                                    |         |                  |
|           | Flood Defences                                                                                                                                                                                                          |                                                                                                                                                                                                                                                                                                                                                                                                                                                                                                                                                                                                                                                  |                                                 |                                    |         |                  |

### **Waste**

| Map<br>ID | Details                                                       | Quadrant<br>Reference<br>(Compass<br>Direction) | Estimated<br>Distance<br>From Site | Contact | NGR              |
|-----------|---------------------------------------------------------------|-------------------------------------------------|------------------------------------|---------|------------------|
|           | Local Authority Landfill Coverage                             |                                                 |                                    |         |                  |
|           | Name: Cherwell District Council - Has supplied landfill data  |                                                 | 0                                  | 6       | 451983<br>226741 |
|           | Local Authority Landfill Coverage                             |                                                 |                                    |         |                  |
|           | Name: Oxfordshire County Council - Has supplied landfill data |                                                 | 0                                  | 7       | 451983<br>226741 |

### **Hazardous Substances**

| Map<br>ID |                                         | Details                                                                                               | Quadrant<br>Reference<br>(Compass<br>Direction) | Estimated<br>Distance<br>From Site | Contact | NGR              |
|-----------|-----------------------------------------|-------------------------------------------------------------------------------------------------------|-------------------------------------------------|------------------------------------|---------|------------------|
| 1         | Explosive Sites Name: Location: Status: | Cosmic Fireworks Limited Southern Bomb Site, RAF Upper Heyford, Cherwell, Oxfordshire, OX6 3HD Active | D2SE<br>(E)                                     | 840                                | 2       | 452613<br>226556 |
|           | Positional Accuracy:                    | Manually positioned to the address or location                                                        |                                                 |                                    |         |                  |

Order Number: 31993967\_1\_1 Date: 27-Jul-2010 rpr\_ec\_datasheet v47.0 A Landmark Information Group Service Page 4 of 13

| Map<br>ID |                                                                                                                                         | Details                                                                                                                                                                                                                                           | Quadrant<br>Reference<br>(Compass<br>Direction) | Estimated<br>Distance<br>From Site | Contact | NGR              |
|-----------|-----------------------------------------------------------------------------------------------------------------------------------------|---------------------------------------------------------------------------------------------------------------------------------------------------------------------------------------------------------------------------------------------------|-------------------------------------------------|------------------------------------|---------|------------------|
| 2         | BGS Recorded Mine Site Name: Location: Source: Reference: Type: Status: Operator: Operator Location: Periodic Type: Geology: Commodity: | North Leys Farm Chilgrove Drive, Upper Heyford, Oxford, Oxfordshire British Geological Survey, National Geoscience Information Service 57205 Opencast Ceased Unknown Operator Not Supplied Jurassic Great Oolite Group Limestone                  | D2SE<br>(SE)                                    | 619                                | 3       | 452393<br>226490 |
|           | BGS Recorded Mine                                                                                                                       | Located by supplier to within 10m                                                                                                                                                                                                                 |                                                 |                                    |         |                  |
| 3         | Site Name: Location: Source: Reference: Type: Status: Operator: Operator Location: Periodic Type: Geology: Commodity:                   | North Leys Farm Upper Heyford, Oxford, Oxfordshire British Geological Survey, National Geoscience Information Service 57204 Opencast Ceased Unknown Operator Not Supplied Jurassic Great Oolite Group Limestone Located by supplier to within 10m | D5SW<br>(NW)                                    | 915                                | 3       | 451373<br>227111 |
|           | BGS 1:625,000 Solid                                                                                                                     | d Geology                                                                                                                                                                                                                                         |                                                 |                                    |         |                  |
|           | Description:                                                                                                                            | Great Oolite                                                                                                                                                                                                                                      | D1NE<br>(SE)                                    | 0                                  | 3       | 451983<br>226741 |
|           | -                                                                                                                                       | d Areas y not be affected by coal mining sible Ground Stability Hazards                                                                                                                                                                           |                                                 |                                    |         |                  |
|           |                                                                                                                                         | ressible Ground Stability Hazards                                                                                                                                                                                                                 |                                                 |                                    |         |                  |
|           | Hazard Potential:<br>Source:                                                                                                            | No Hazard British Geological Survey, National Geoscience Information Service                                                                                                                                                                      | D1NE<br>(SE)                                    | 0                                  | 3       | 451983<br>226741 |
|           | Potential for Ground                                                                                                                    | d Dissolution Stability Hazards                                                                                                                                                                                                                   |                                                 |                                    |         |                  |
|           | Hazard Potential:<br>Source:                                                                                                            | Very Low<br>British Geological Survey, National Geoscience Information Service                                                                                                                                                                    | D1NE<br>(SE)                                    | 0                                  | 3       | 451983<br>226741 |
|           | Potential for Landsl<br>Hazard Potential:<br>Source:                                                                                    | ide Ground Stability Hazards<br>No Hazard<br>British Geological Survey, National Geoscience Information Service                                                                                                                                   | D1NE<br>(SE)                                    | 0                                  | 3       | 451983<br>226741 |
|           | Potential for Runnin<br>Hazard Potential:<br>Source:                                                                                    | ng Sand Ground Stability Hazards<br>No Hazard<br>British Geological Survey, National Geoscience Information Service                                                                                                                               | D1NE<br>(SE)                                    | 0                                  | 3       | 451983<br>226741 |
|           | Potential for Shrink<br>Hazard Potential:<br>Source:                                                                                    | ing or Swelling Clay Ground Stability Hazards  No Hazard  British Geological Survey, National Geoscience Information Service                                                                                                                      | D1NE<br>(SE)                                    | 0                                  | 3       | 451983<br>226741 |
|           | Radon Potential - R<br>Affected Area:<br>Source:                                                                                        | adon Affected Areas  The property is not in a radon affected area, as less than 1% of homes are above the action level  British Geological Survey, National Geoscience Information Service                                                        | D1NE<br>(SE)                                    | 0                                  | 3       | 451983<br>226741 |
|           |                                                                                                                                         | adon Protection Measures  No radon protective measures are necessary in the construction of new dwellings or extensions  British Geological Survey, National Geoscience Information Service                                                       | D1NE<br>(SE)                                    | 0                                  | 3       | 451983<br>226741 |
|           | Shallow Mining Haz<br>No Hazard                                                                                                         | rards                                                                                                                                                                                                                                             |                                                 |                                    |         |                  |

## **Sensitive Land Use**

| Map<br>ID |                                  | Details                                                                                                                 | Quadrant<br>Reference<br>(Compass<br>Direction) | Estimated<br>Distance<br>From Site | Contact | NGR              |
|-----------|----------------------------------|-------------------------------------------------------------------------------------------------------------------------|-------------------------------------------------|------------------------------------|---------|------------------|
|           | Nitrate Vulnerab                 | le Zones                                                                                                                |                                                 |                                    |         |                  |
| 4         | Name:<br>Description:<br>Source: | Not Supplied Surface Water - Designated 2006 Department for Environment, Food and Rural Affairs (DEFRA - formerly FRCA) | D1NE<br>(SE)                                    | 0                                  | 4       | 451983<br>226741 |
|           | Nitrate Vulnerab                 | ele Zones                                                                                                               |                                                 |                                    |         |                  |
| 5         | Name:<br>Description:<br>Source: | Not Supplied Surface Water and Groundwater Department for Environment, Food and Rural Affairs (DEFRA - formerly FRCA)   | D1NE<br>(N)                                     | 701                                | 4       | 451995<br>226911 |