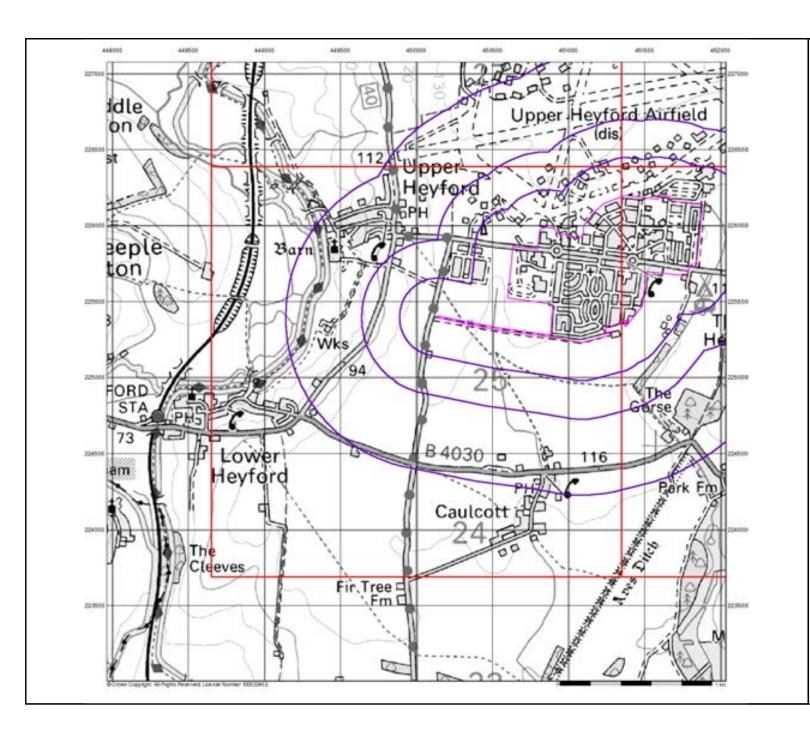

| Map<br>ID |                                                                                                                                                                                                                         | Details                                                                                                                                                                                                                                                                                                                                                                                                                                                                                                                                                                                                                                          | Quadrant<br>Reference<br>(Compass<br>Direction) | Estimated<br>Distance<br>From Site | Contact | NGR              |
|-----------|-------------------------------------------------------------------------------------------------------------------------------------------------------------------------------------------------------------------------|--------------------------------------------------------------------------------------------------------------------------------------------------------------------------------------------------------------------------------------------------------------------------------------------------------------------------------------------------------------------------------------------------------------------------------------------------------------------------------------------------------------------------------------------------------------------------------------------------------------------------------------------------|-------------------------------------------------|------------------------------------|---------|------------------|
|           | Water Abstractions                                                                                                                                                                                                      |                                                                                                                                                                                                                                                                                                                                                                                                                                                                                                                                                                                                                                                  |                                                 |                                    |         |                  |
|           | Operator: Licence Number: Permit Version: Location: Authority: Abstraction: Abstraction Type: Source: Daily Rate (m3): Yearly Rate (m3): Details: Authorised Start: Authorised End: Permit Start Date: Permit End Date: | L F Parker 6/33/02/*G/0092 100 Borehole At Ardley Environment Agency, Anglian Region General Farming And Domestic Water may be abstracted from a single point Groundwater Not Supplied Not Supplied Great Oolite; Status: Perpetuity 01 January 31 December 1st March 1977 Not Supplied Located by supplier to within 10m                                                                                                                                                                                                                                                                                                                        | D10SE<br>(NE)                                   | 1853                               | 1       | 452700<br>227800 |
|           | Groundwater Vulne                                                                                                                                                                                                       | erability                                                                                                                                                                                                                                                                                                                                                                                                                                                                                                                                                                                                                                        |                                                 |                                    |         |                  |
|           | Geological Classification: Soil Classification: Map Sheet: Scale:                                                                                                                                                       | Major Aquifer (Highly permeable) - These are highly permeable formations usually with a known or probable presence of significant fracturing. They may be highly productive and able to support large abstractions for public water supply and other purposes Soils of High Leaching Potential (H3)- Coarse textured or moderately shallow soils which readily transmit non-absorbed pollutants and liquid discharges but which have some ability to attenuate absorbed pollutants because of their large clay or organic matter contents Sheet 30 Northern Cotswolds 1:100,000                                                                  | D2SW<br>(S)                                     | 0                                  | 1       | 452041<br>226526 |
|           | Groundwater Vulne                                                                                                                                                                                                       | erability                                                                                                                                                                                                                                                                                                                                                                                                                                                                                                                                                                                                                                        |                                                 |                                    |         |                  |
|           | Geological<br>Classification:<br>Soil Classification:<br>Map Sheet:<br>Scale:                                                                                                                                           | Minor Aquifer (Variably permeable) - These can be fractured or potentially fractured rocks, which do not have a high primary permeability, or other formations of variable permeability including unconsolidated deposits. Although not producing large quantities of water for abstraction, they are important for local supplies and in supplying base flow to rivers Soils of High Leaching Potential (U) - Soil information for restored mineral workings and urban areas is based on fewer observations than elsewhere. A worst case vulnerability classification (H) assumed, until proved otherwise Sheet 30 Northern Cotswolds 1:100,000 | D1NE<br>(SE)                                    | 0                                  | 1       | 451983<br>226741 |
|           | Drift Deposits                                                                                                                                                                                                          |                                                                                                                                                                                                                                                                                                                                                                                                                                                                                                                                                                                                                                                  |                                                 |                                    |         |                  |
|           | None                                                                                                                                                                                                                    |                                                                                                                                                                                                                                                                                                                                                                                                                                                                                                                                                                                                                                                  |                                                 |                                    |         |                  |
|           | Extreme Flooding f                                                                                                                                                                                                      | rom Rivers or Sea without Defences                                                                                                                                                                                                                                                                                                                                                                                                                                                                                                                                                                                                               |                                                 |                                    |         |                  |
|           | None                                                                                                                                                                                                                    |                                                                                                                                                                                                                                                                                                                                                                                                                                                                                                                                                                                                                                                  |                                                 |                                    |         |                  |
|           | Flooding from Rive                                                                                                                                                                                                      | rs or Sea without Defences                                                                                                                                                                                                                                                                                                                                                                                                                                                                                                                                                                                                                       |                                                 |                                    |         |                  |
|           | None                                                                                                                                                                                                                    |                                                                                                                                                                                                                                                                                                                                                                                                                                                                                                                                                                                                                                                  |                                                 |                                    |         |                  |
|           | Areas Benefiting fr                                                                                                                                                                                                     | om Flood Defences                                                                                                                                                                                                                                                                                                                                                                                                                                                                                                                                                                                                                                |                                                 |                                    |         |                  |
|           | None                                                                                                                                                                                                                    |                                                                                                                                                                                                                                                                                                                                                                                                                                                                                                                                                                                                                                                  |                                                 |                                    |         |                  |
|           | Flood Water Storag                                                                                                                                                                                                      | e Areas                                                                                                                                                                                                                                                                                                                                                                                                                                                                                                                                                                                                                                          |                                                 |                                    |         |                  |
|           | Flood Defences                                                                                                                                                                                                          |                                                                                                                                                                                                                                                                                                                                                                                                                                                                                                                                                                                                                                                  |                                                 |                                    |         |                  |