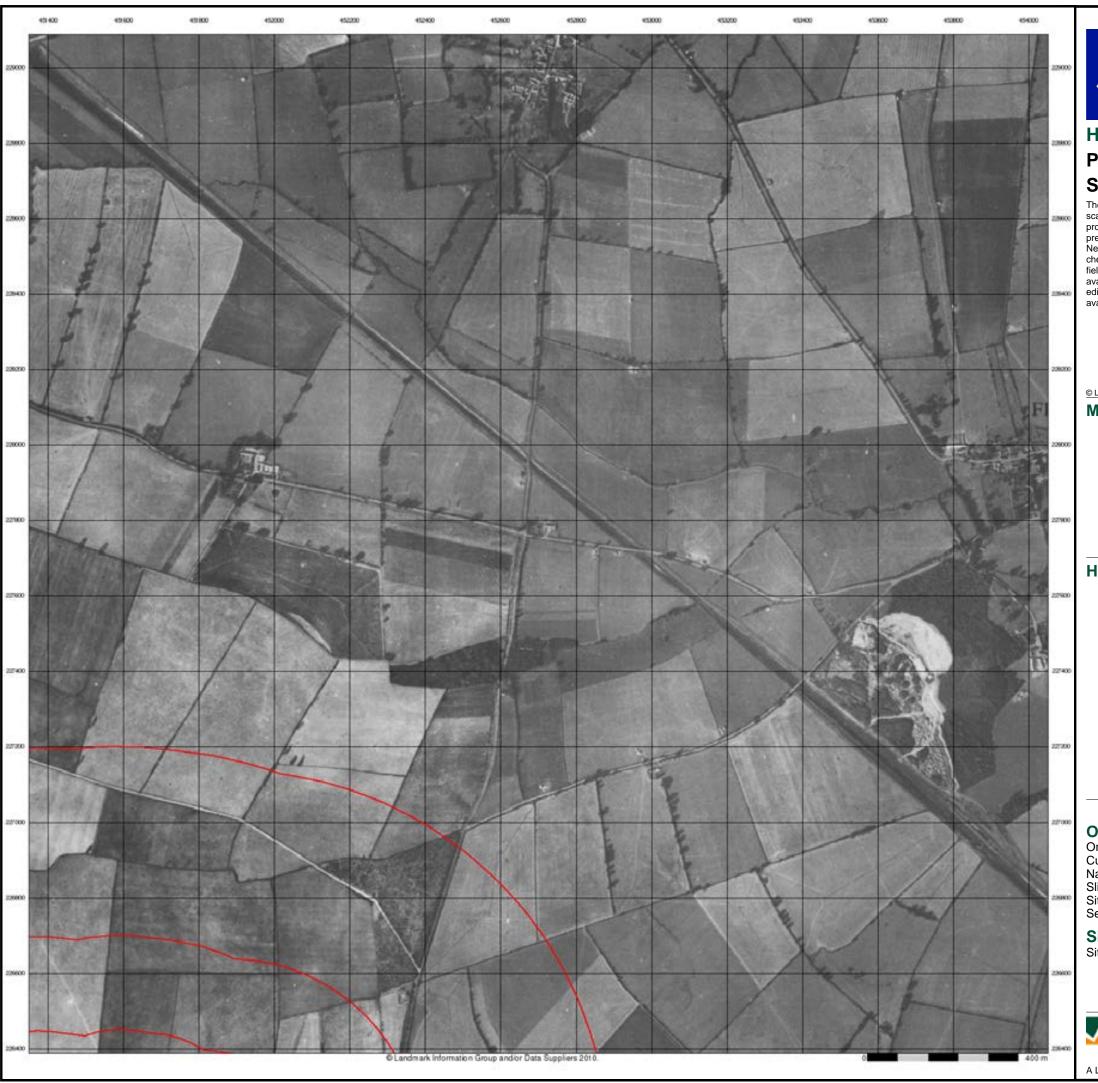

### **Site Details:**

Site at Upper Heyford Airfield Oxfordshire

#### Introduction

The Environment Act 1995 has made site sensitivity a key issue, as the legislation pays as much attention to the pathways by which contamination could spread, and to the vulnerable targets of contamination, as it does the potential sources of contamination. For this reason, Landmark's Site Sensitivity maps and Datasheet(s) place great emphasis on statutory data provided by the Environment Agency and the Scottish Environment Protection Agency; it also incorporates data from Natural England (and the Scottish and Welsh equivalents) and Local Authorities; and highlights hydrogeological features required by environmental and geotechnical consultants. It does not include any information concerning past uses of land. The datasheet is produced by querying the Landmark database to a distance defined by the client from a site boundary provided by the client.