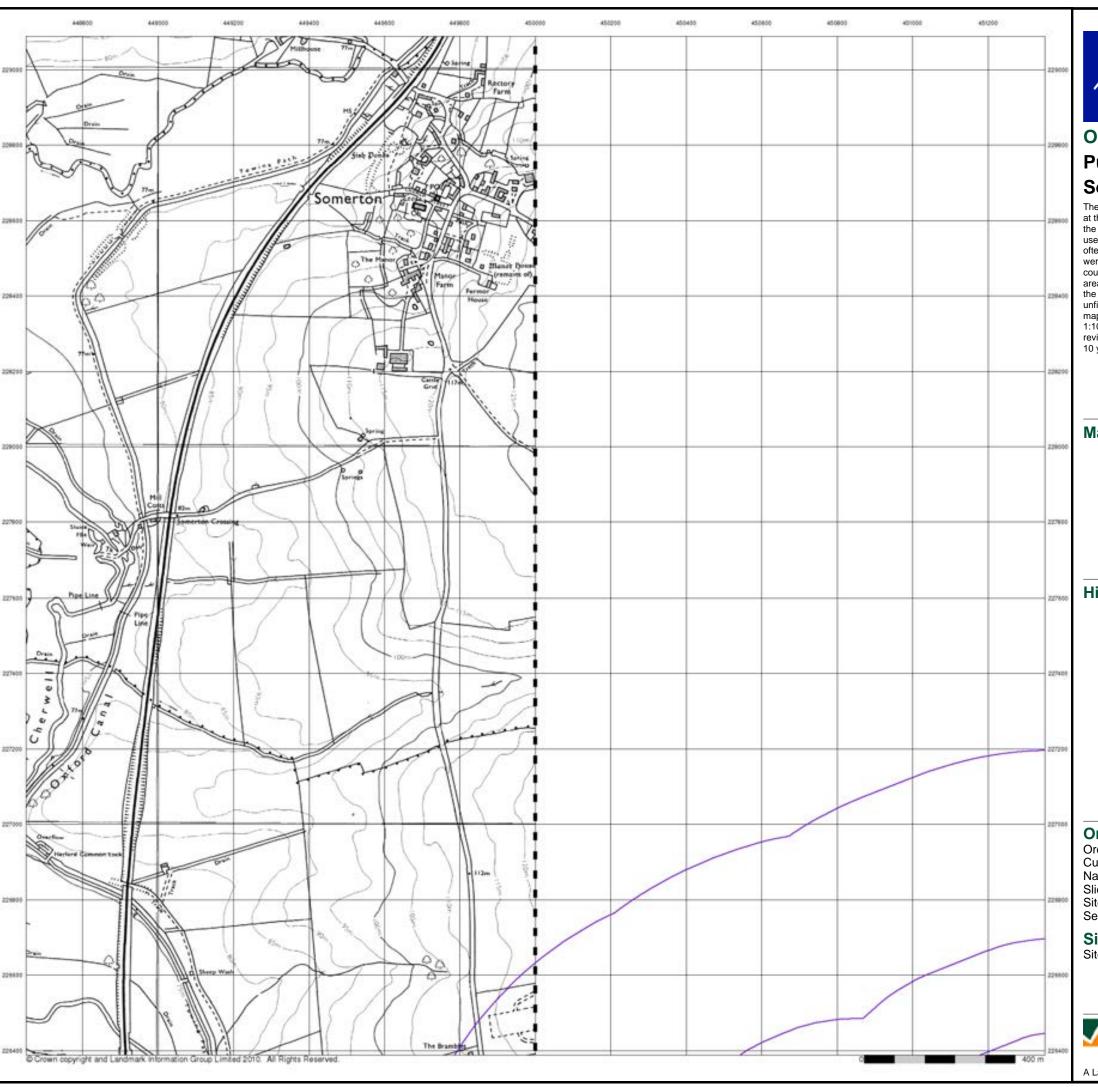

#### Introduction

The Environment Act 1995 has made site sensitivity a key issue, as the legislation pays as much attention to the pathways by which contamination could spread, and to the vulnerable targets of contamination, as it does the potential sources of contamination. For this reason, Landmark's Site Sensitivity maps and Datasheet(s) place great emphasis on statutory data provided by the Environment Agency and the Scottish Environment Protection Agency; it also incorporates data from Natural England (and the Scottish and Welsh equivalents) and Local Authorities; and highlights hydrogeological features required by environmental and geotechnical consultants. It does not include any information concerning past uses of land. The datasheet is produced by querying the Landmark database to a distance defined by the client from a site boundary provided by the client.

In the attached datasheet the National Grid References (NGRs) are rounded to the nearest 10m in accordance with Landmark's agreements with a number of Data Suppliers.