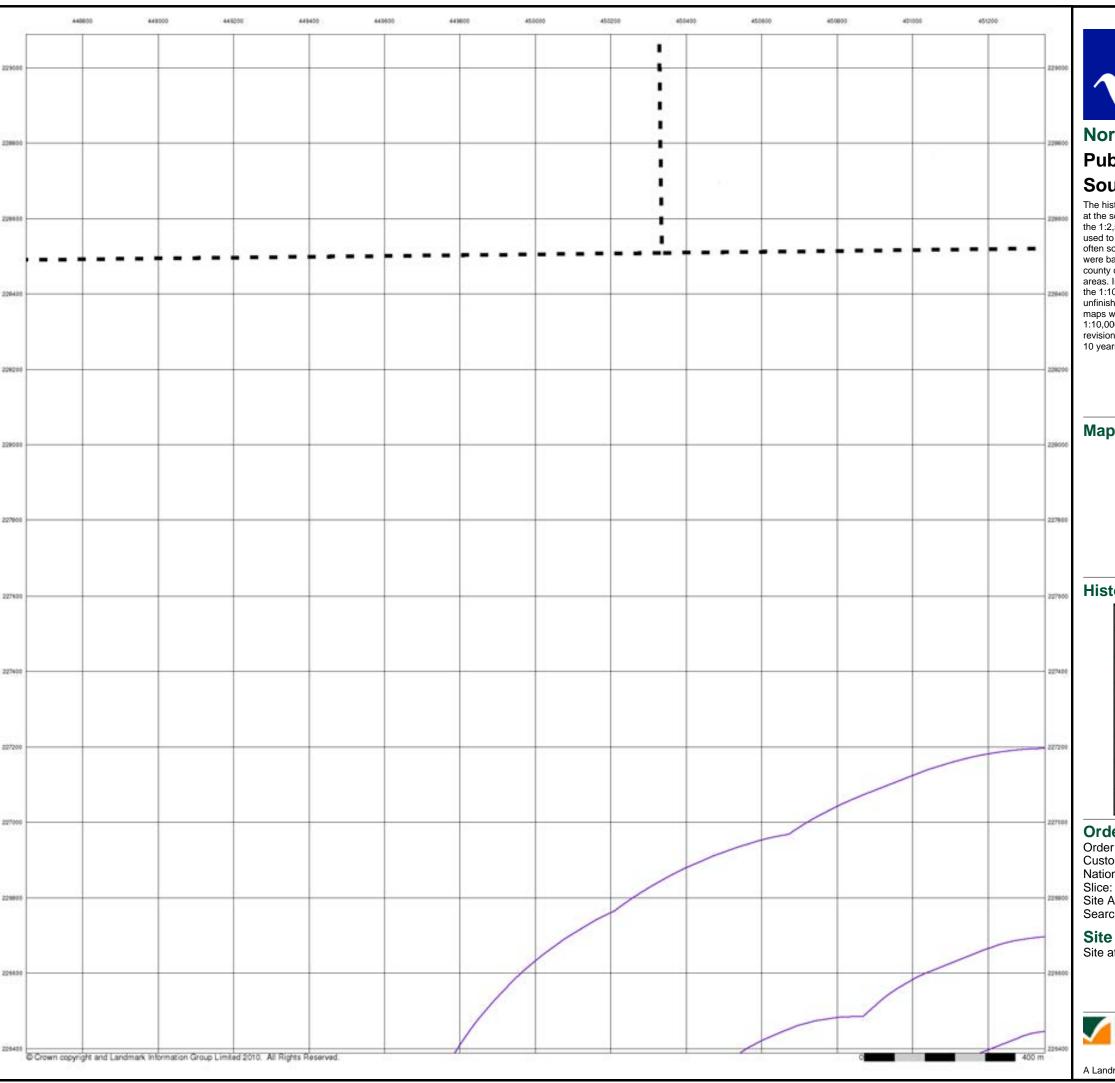

Page 1 of 13

| Map<br>ID |                                                                                                                                                                                                                                              | Details                                                                                                                                                                                                                                                                                                                                                                                   | Quadrant<br>Reference<br>(Compass<br>Direction) | Estimated<br>Distance<br>From Site | Contact | NGR              |
|-----------|----------------------------------------------------------------------------------------------------------------------------------------------------------------------------------------------------------------------------------------------|-------------------------------------------------------------------------------------------------------------------------------------------------------------------------------------------------------------------------------------------------------------------------------------------------------------------------------------------------------------------------------------------|-------------------------------------------------|------------------------------------|---------|------------------|
|           | Nearest Surface Wa                                                                                                                                                                                                                           | nter Feature                                                                                                                                                                                                                                                                                                                                                                              |                                                 |                                    |         |                  |
|           | None                                                                                                                                                                                                                                         |                                                                                                                                                                                                                                                                                                                                                                                           |                                                 |                                    |         |                  |
|           | Water Abstractions                                                                                                                                                                                                                           |                                                                                                                                                                                                                                                                                                                                                                                           | 2005                                            | 4700                               | ,       | 4=4000           |
|           | Operator: Licence Number: Permit Version: Location: Authority: Abstraction: Abstraction Type: Source: Daily Rate (m3): Yearly Rate (m3): Details: Authorised Start: Authorised End: Permit Start Date: Permit End Date: Positional Accuracy: | R Hill Esq 6/33/02/*g/095 Not Supplied Borehole At Troy Farm, SOMERTON Environment Agency, Anglian Region Domestic & Agriculture Not Supplied Well And Borehole 2 9090 Great Oolite; Status: Revoked Not Supplied Not Supplied Not Supplied Not Supplied Not Supplied Not Supplied Located by supplier to within 100m                                                                     | D9SE<br>(N)                                     | 1726                               | 1       | 451900<br>227900 |
|           | Water Abstractions                                                                                                                                                                                                                           |                                                                                                                                                                                                                                                                                                                                                                                           |                                                 |                                    |         |                  |
|           | Operator: Licence Number: Permit Version: Location: Authority: Abstraction Type: Source: Daily Rate (m3): Yearly Rate (m3): Details: Authorised Start: Authorised End: Permit Start Date: Permit End Date: Positional Accuracy:              | R & M Power 6/33/02/*G/0128 100 Borehole At Somerton Environment Agency, Anglian Region General Farming And Domestic Water may be abstracted from a single point Groundwater Not Supplied Not Supplied Not Supplied 01 January 31 December 1st March 1994 Not Supplied Located by supplier to within 100m                                                                                 | D9SE<br>(N)                                     | 1727                               | 1       | 451940<br>227895 |
|           | Water Abstractions                                                                                                                                                                                                                           |                                                                                                                                                                                                                                                                                                                                                                                           |                                                 |                                    |         |                  |
|           | -                                                                                                                                                                                                                                            | R & M Power 6/33/02/*G/0128 100 Borehole At Somerton Environment Agency, Anglian Region Household Private Water Undertaking: Drinking; Cooking; Sanitary; Washing; (Small Garden) Water may be abstracted from a single point Groundwater Not Supplied Not Supplied Great Oolite; Status: Perpetuity 01 January 31 December 1st March 1994 Not Supplied Located by supplier to within 10m | D9SE<br>(N)                                     | 1728                               | 1       | 451945<br>227895 |
|           | Water Abstractions                                                                                                                                                                                                                           |                                                                                                                                                                                                                                                                                                                                                                                           | D005                                            | 4700                               |         | 454040           |
|           | Operator: Licence Number: Permit Version: Location: Authority: Abstraction: Abstraction Type: Source: Daily Rate (m3): Yearly Rate (m3): Details: Authorised Start: Authorised End: Permit Start Date: Permit End Date: Positional Accuracy: | R J And M R Power 6/33/02/*g/128 Not Supplied Borehole, SOMERTON Environment Agency, Anglian Region Private Water Undertaking Not Supplied Well And Borehole 1 15400 Great Oolite; Status: Perpetuity Not Supplied Located by supplier to within 10m                                                        | D9SE<br>(N)                                     | 1732                               | 1       | 451940<br>227900 |

| Map<br>ID |                                                                                                                                                                                                                         | Details                                                                                                                                                                                                                                                                                                                                                                                                                                                                                                                                                                                                                                          | Quadrant<br>Reference<br>(Compass<br>Direction) | Estimated<br>Distance<br>From Site | Contact | NGR              |
|-----------|-------------------------------------------------------------------------------------------------------------------------------------------------------------------------------------------------------------------------|--------------------------------------------------------------------------------------------------------------------------------------------------------------------------------------------------------------------------------------------------------------------------------------------------------------------------------------------------------------------------------------------------------------------------------------------------------------------------------------------------------------------------------------------------------------------------------------------------------------------------------------------------|-------------------------------------------------|------------------------------------|---------|------------------|
|           | Water Abstractions                                                                                                                                                                                                      |                                                                                                                                                                                                                                                                                                                                                                                                                                                                                                                                                                                                                                                  |                                                 |                                    |         |                  |
|           | Operator: Licence Number: Permit Version: Location: Authority: Abstraction: Abstraction Type: Source: Daily Rate (m3): Yearly Rate (m3): Details: Authorised Start: Authorised End: Permit Start Date: Permit End Date: | L F Parker 6/33/02/*G/0092 100 Borehole At Ardley Environment Agency, Anglian Region General Farming And Domestic Water may be abstracted from a single point Groundwater Not Supplied Not Supplied Great Oolite; Status: Perpetuity 01 January 31 December 1st March 1977 Not Supplied Located by supplier to within 10m                                                                                                                                                                                                                                                                                                                        | D10SE<br>(NE)                                   | 1853                               | 1       | 452700<br>227800 |
|           | Groundwater Vulne                                                                                                                                                                                                       | erability                                                                                                                                                                                                                                                                                                                                                                                                                                                                                                                                                                                                                                        |                                                 |                                    |         |                  |
|           | Geological Classification: Soil Classification: Map Sheet: Scale:                                                                                                                                                       | Major Aquifer (Highly permeable) - These are highly permeable formations usually with a known or probable presence of significant fracturing. They may be highly productive and able to support large abstractions for public water supply and other purposes Soils of High Leaching Potential (H3)- Coarse textured or moderately shallow soils which readily transmit non-absorbed pollutants and liquid discharges but which have some ability to attenuate absorbed pollutants because of their large clay or organic matter contents Sheet 30 Northern Cotswolds 1:100,000                                                                  | D2SW<br>(S)                                     | 0                                  | 1       | 452041<br>226526 |
|           | Groundwater Vulne                                                                                                                                                                                                       | erability                                                                                                                                                                                                                                                                                                                                                                                                                                                                                                                                                                                                                                        |                                                 |                                    |         |                  |
|           | Geological<br>Classification:<br>Soil Classification:<br>Map Sheet:<br>Scale:                                                                                                                                           | Minor Aquifer (Variably permeable) - These can be fractured or potentially fractured rocks, which do not have a high primary permeability, or other formations of variable permeability including unconsolidated deposits. Although not producing large quantities of water for abstraction, they are important for local supplies and in supplying base flow to rivers Soils of High Leaching Potential (U) - Soil information for restored mineral workings and urban areas is based on fewer observations than elsewhere. A worst case vulnerability classification (H) assumed, until proved otherwise Sheet 30 Northern Cotswolds 1:100,000 | D1NE<br>(SE)                                    | 0                                  | 1       | 451983<br>226741 |
|           | Drift Deposits                                                                                                                                                                                                          |                                                                                                                                                                                                                                                                                                                                                                                                                                                                                                                                                                                                                                                  |                                                 |                                    |         |                  |
|           | None                                                                                                                                                                                                                    |                                                                                                                                                                                                                                                                                                                                                                                                                                                                                                                                                                                                                                                  |                                                 |                                    |         |                  |
|           | Extreme Flooding f                                                                                                                                                                                                      | rom Rivers or Sea without Defences                                                                                                                                                                                                                                                                                                                                                                                                                                                                                                                                                                                                               |                                                 |                                    |         |                  |
|           | None                                                                                                                                                                                                                    |                                                                                                                                                                                                                                                                                                                                                                                                                                                                                                                                                                                                                                                  |                                                 |                                    |         |                  |
|           | Flooding from Rive                                                                                                                                                                                                      | rs or Sea without Defences                                                                                                                                                                                                                                                                                                                                                                                                                                                                                                                                                                                                                       |                                                 |                                    |         |                  |
|           | None                                                                                                                                                                                                                    |                                                                                                                                                                                                                                                                                                                                                                                                                                                                                                                                                                                                                                                  |                                                 |                                    |         |                  |
|           | Areas Benefiting fr                                                                                                                                                                                                     | om Flood Defences                                                                                                                                                                                                                                                                                                                                                                                                                                                                                                                                                                                                                                |                                                 |                                    |         |                  |
|           | None                                                                                                                                                                                                                    |                                                                                                                                                                                                                                                                                                                                                                                                                                                                                                                                                                                                                                                  |                                                 |                                    |         |                  |
|           | Flood Water Storag                                                                                                                                                                                                      | e Areas                                                                                                                                                                                                                                                                                                                                                                                                                                                                                                                                                                                                                                          |                                                 |                                    |         |                  |
|           | Flood Defences                                                                                                                                                                                                          |                                                                                                                                                                                                                                                                                                                                                                                                                                                                                                                                                                                                                                                  |                                                 |                                    |         |                  |

### **Waste**

| Map<br>ID | Details                                                       | Quadrant<br>Reference<br>(Compass<br>Direction) | Estimated<br>Distance<br>From Site | Contact | NGR              |
|-----------|---------------------------------------------------------------|-------------------------------------------------|------------------------------------|---------|------------------|
|           | Local Authority Landfill Coverage                             |                                                 |                                    |         |                  |
|           | Name: Cherwell District Council - Has supplied landfill data  |                                                 | 0                                  | 6       | 451983<br>226741 |
|           | Local Authority Landfill Coverage                             |                                                 |                                    |         |                  |
|           | Name: Oxfordshire County Council - Has supplied landfill data |                                                 | 0                                  | 7       | 451983<br>226741 |

### **Hazardous Substances**

| Map<br>ID |                                         | Details                                                                                               | Quadrant<br>Reference<br>(Compass<br>Direction) | Estimated<br>Distance<br>From Site | Contact | NGR              |
|-----------|-----------------------------------------|-------------------------------------------------------------------------------------------------------|-------------------------------------------------|------------------------------------|---------|------------------|
| 1         | Explosive Sites Name: Location: Status: | Cosmic Fireworks Limited Southern Bomb Site, RAF Upper Heyford, Cherwell, Oxfordshire, OX6 3HD Active | D2SE<br>(E)                                     | 840                                | 2       | 452613<br>226556 |
|           | Positional Accuracy:                    | Manually positioned to the address or location                                                        |                                                 |                                    |         |                  |

Order Number: 31993967\_1\_1 Date: 27-Jul-2010 rpr\_ec\_datasheet v47.0 A Landmark Information Group Service Page 4 of 13

| Map<br>ID |                                                                                                                                         | Details                                                                                                                                                                                                                                           | Quadrant<br>Reference<br>(Compass<br>Direction) | Estimated<br>Distance<br>From Site | Contact | NGR              |
|-----------|-----------------------------------------------------------------------------------------------------------------------------------------|---------------------------------------------------------------------------------------------------------------------------------------------------------------------------------------------------------------------------------------------------|-------------------------------------------------|------------------------------------|---------|------------------|
| 2         | BGS Recorded Mine Site Name: Location: Source: Reference: Type: Status: Operator: Operator Location: Periodic Type: Geology: Commodity: | North Leys Farm Chilgrove Drive, Upper Heyford, Oxford, Oxfordshire British Geological Survey, National Geoscience Information Service 57205 Opencast Ceased Unknown Operator Not Supplied Jurassic Great Oolite Group Limestone                  | D2SE<br>(SE)                                    | 619                                | 3       | 452393<br>226490 |
|           | BGS Recorded Mine                                                                                                                       | Located by supplier to within 10m                                                                                                                                                                                                                 |                                                 |                                    |         |                  |
| 3         | Site Name: Location: Source: Reference: Type: Status: Operator: Operator Location: Periodic Type: Geology: Commodity:                   | North Leys Farm Upper Heyford, Oxford, Oxfordshire British Geological Survey, National Geoscience Information Service 57204 Opencast Ceased Unknown Operator Not Supplied Jurassic Great Oolite Group Limestone Located by supplier to within 10m | D5SW<br>(NW)                                    | 915                                | 3       | 451373<br>227111 |
|           | BGS 1:625,000 Solid                                                                                                                     | d Geology                                                                                                                                                                                                                                         |                                                 |                                    |         |                  |
|           | Description:                                                                                                                            | Great Oolite                                                                                                                                                                                                                                      | D1NE<br>(SE)                                    | 0                                  | 3       | 451983<br>226741 |
|           | -                                                                                                                                       | d Areas y not be affected by coal mining sible Ground Stability Hazards                                                                                                                                                                           |                                                 |                                    |         |                  |
|           |                                                                                                                                         | ressible Ground Stability Hazards                                                                                                                                                                                                                 |                                                 |                                    |         |                  |
|           | Hazard Potential:<br>Source:                                                                                                            | No Hazard British Geological Survey, National Geoscience Information Service                                                                                                                                                                      | D1NE<br>(SE)                                    | 0                                  | 3       | 451983<br>226741 |
|           | Potential for Ground                                                                                                                    | d Dissolution Stability Hazards                                                                                                                                                                                                                   |                                                 |                                    |         |                  |
|           | Hazard Potential:<br>Source:                                                                                                            | Very Low<br>British Geological Survey, National Geoscience Information Service                                                                                                                                                                    | D1NE<br>(SE)                                    | 0                                  | 3       | 451983<br>226741 |
|           | Potential for Landsl<br>Hazard Potential:<br>Source:                                                                                    | ide Ground Stability Hazards<br>No Hazard<br>British Geological Survey, National Geoscience Information Service                                                                                                                                   | D1NE<br>(SE)                                    | 0                                  | 3       | 451983<br>226741 |
|           | Potential for Runnin<br>Hazard Potential:<br>Source:                                                                                    | ng Sand Ground Stability Hazards<br>No Hazard<br>British Geological Survey, National Geoscience Information Service                                                                                                                               | D1NE<br>(SE)                                    | 0                                  | 3       | 451983<br>226741 |
|           | Potential for Shrink<br>Hazard Potential:<br>Source:                                                                                    | ing or Swelling Clay Ground Stability Hazards  No Hazard  British Geological Survey, National Geoscience Information Service                                                                                                                      | D1NE<br>(SE)                                    | 0                                  | 3       | 451983<br>226741 |
|           | Radon Potential - R<br>Affected Area:<br>Source:                                                                                        | adon Affected Areas  The property is not in a radon affected area, as less than 1% of homes are above the action level  British Geological Survey, National Geoscience Information Service                                                        | D1NE<br>(SE)                                    | 0                                  | 3       | 451983<br>226741 |
|           |                                                                                                                                         | adon Protection Measures  No radon protective measures are necessary in the construction of new dwellings or extensions  British Geological Survey, National Geoscience Information Service                                                       | D1NE<br>(SE)                                    | 0                                  | 3       | 451983<br>226741 |
|           | Shallow Mining Haz<br>No Hazard                                                                                                         | rards                                                                                                                                                                                                                                             |                                                 |                                    |         |                  |

## **Sensitive Land Use**

| Map<br>ID |                                  | Details                                                                                                                 | Quadrant<br>Reference<br>(Compass<br>Direction) | Estimated<br>Distance<br>From Site | Contact | NGR              |
|-----------|----------------------------------|-------------------------------------------------------------------------------------------------------------------------|-------------------------------------------------|------------------------------------|---------|------------------|
|           | Nitrate Vulnerab                 | le Zones                                                                                                                |                                                 |                                    |         |                  |
| 4         | Name:<br>Description:<br>Source: | Not Supplied Surface Water - Designated 2006 Department for Environment, Food and Rural Affairs (DEFRA - formerly FRCA) | D1NE<br>(SE)                                    | 0                                  | 4       | 451983<br>226741 |
|           | Nitrate Vulnerab                 | ele Zones                                                                                                               |                                                 |                                    |         |                  |
| 5         | Name:<br>Description:<br>Source: | Not Supplied Surface Water and Groundwater Department for Environment, Food and Rural Affairs (DEFRA - formerly FRCA)   | D1NE<br>(N)                                     | 701                                | 4       | 451995<br>226911 |