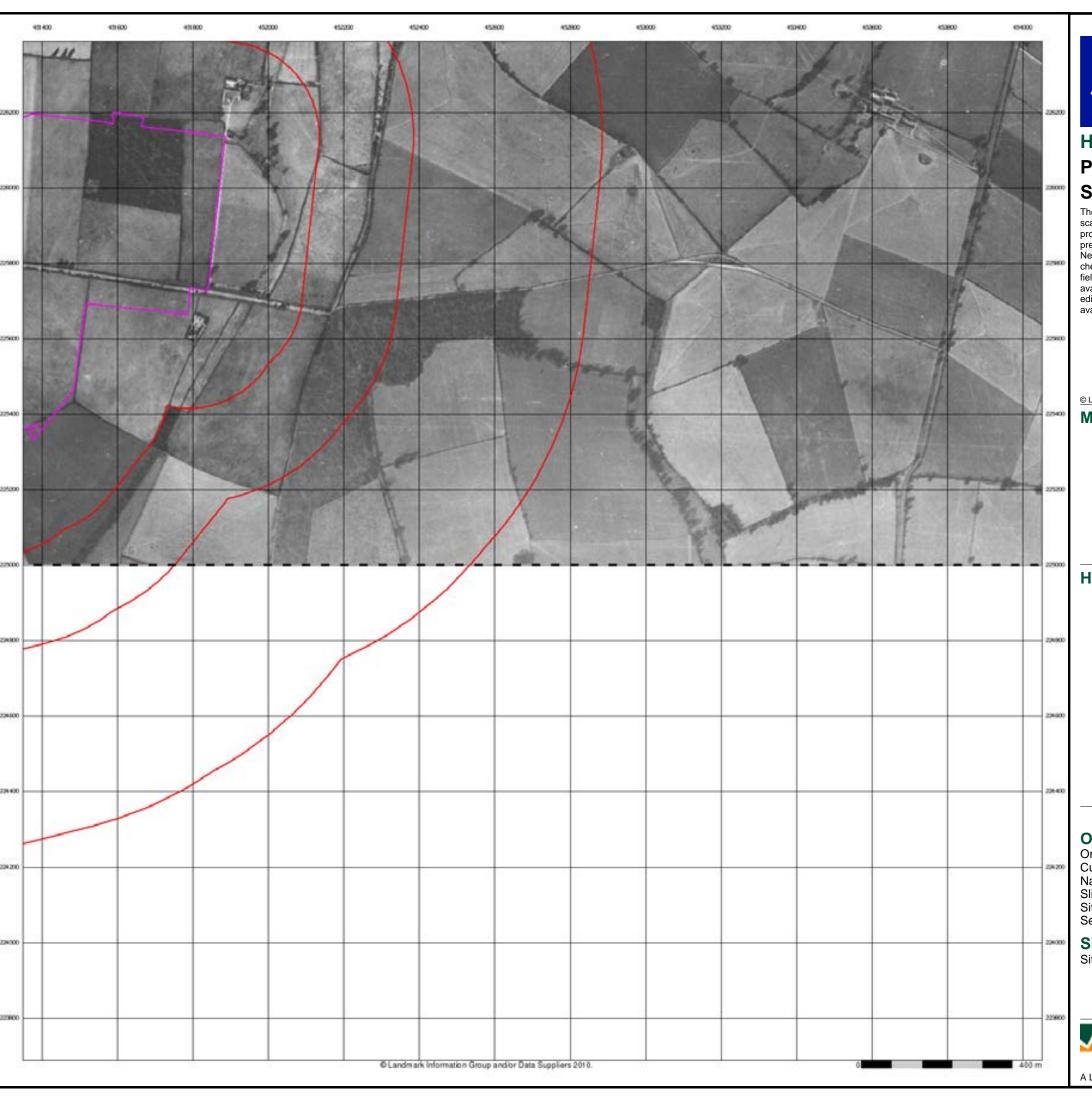

Page 1 of 13

| Map<br>ID |                                                                                                                                                                                                                                              | Details                                                                                                                                                                                                                                                                                                                                                                                   | Quadrant<br>Reference<br>(Compass<br>Direction) | Estimated<br>Distance<br>From Site | Contact | NGR              |
|-----------|----------------------------------------------------------------------------------------------------------------------------------------------------------------------------------------------------------------------------------------------|-------------------------------------------------------------------------------------------------------------------------------------------------------------------------------------------------------------------------------------------------------------------------------------------------------------------------------------------------------------------------------------------|-------------------------------------------------|------------------------------------|---------|------------------|
|           | Nearest Surface Wa                                                                                                                                                                                                                           | nter Feature                                                                                                                                                                                                                                                                                                                                                                              |                                                 |                                    |         |                  |
|           | None                                                                                                                                                                                                                                         |                                                                                                                                                                                                                                                                                                                                                                                           |                                                 |                                    |         |                  |
|           | Water Abstractions                                                                                                                                                                                                                           |                                                                                                                                                                                                                                                                                                                                                                                           | 2005                                            | 4700                               | ,       | 4=4000           |
|           | Operator: Licence Number: Permit Version: Location: Authority: Abstraction: Abstraction Type: Source: Daily Rate (m3): Yearly Rate (m3): Details: Authorised Start: Authorised End: Permit Start Date: Permit End Date: Positional Accuracy: | R Hill Esq 6/33/02/*g/095 Not Supplied Borehole At Troy Farm, SOMERTON Environment Agency, Anglian Region Domestic & Agriculture Not Supplied Well And Borehole 2 9090 Great Oolite; Status: Revoked Not Supplied Not Supplied Not Supplied Not Supplied Not Supplied Not Supplied Located by supplier to within 100m                                                                     | D9SE<br>(N)                                     | 1726                               | 1       | 451900<br>227900 |
|           | Water Abstractions                                                                                                                                                                                                                           |                                                                                                                                                                                                                                                                                                                                                                                           |                                                 |                                    |         |                  |
|           | Operator: Licence Number: Permit Version: Location: Authority: Abstraction Type: Source: Daily Rate (m3): Yearly Rate (m3): Details: Authorised Start: Authorised End: Permit Start Date: Permit End Date: Positional Accuracy:              | R & M Power 6/33/02/*G/0128 100 Borehole At Somerton Environment Agency, Anglian Region General Farming And Domestic Water may be abstracted from a single point Groundwater Not Supplied Not Supplied Not Supplied 01 January 31 December 1st March 1994 Not Supplied Located by supplier to within 100m                                                                                 | D9SE<br>(N)                                     | 1727                               | 1       | 451940<br>227895 |
|           | Water Abstractions                                                                                                                                                                                                                           |                                                                                                                                                                                                                                                                                                                                                                                           |                                                 |                                    |         |                  |
|           | -                                                                                                                                                                                                                                            | R & M Power 6/33/02/*G/0128 100 Borehole At Somerton Environment Agency, Anglian Region Household Private Water Undertaking: Drinking; Cooking; Sanitary; Washing; (Small Garden) Water may be abstracted from a single point Groundwater Not Supplied Not Supplied Great Oolite; Status: Perpetuity 01 January 31 December 1st March 1994 Not Supplied Located by supplier to within 10m | D9SE<br>(N)                                     | 1728                               | 1       | 451945<br>227895 |
|           | Water Abstractions                                                                                                                                                                                                                           |                                                                                                                                                                                                                                                                                                                                                                                           | D005                                            | 4700                               |         | 454040           |
|           | Operator: Licence Number: Permit Version: Location: Authority: Abstraction: Abstraction Type: Source: Daily Rate (m3): Yearly Rate (m3): Details: Authorised Start: Authorised End: Permit Start Date: Permit End Date: Positional Accuracy: | R J And M R Power 6/33/02/*g/128 Not Supplied Borehole, SOMERTON Environment Agency, Anglian Region Private Water Undertaking Not Supplied Well And Borehole 1 15400 Great Oolite; Status: Perpetuity Not Supplied Located by supplier to within 10m                                                        | D9SE<br>(N)                                     | 1732                               | 1       | 451940<br>227900 |

| Map<br>ID |                                                                                                                                                                                                                         | Details                                                                                                                                                                                                                                                                                                                                                                                                                                                                                                                                                                                                                                          | Quadrant<br>Reference<br>(Compass<br>Direction) | Estimated<br>Distance<br>From Site | Contact | NGR              |
|-----------|-------------------------------------------------------------------------------------------------------------------------------------------------------------------------------------------------------------------------|--------------------------------------------------------------------------------------------------------------------------------------------------------------------------------------------------------------------------------------------------------------------------------------------------------------------------------------------------------------------------------------------------------------------------------------------------------------------------------------------------------------------------------------------------------------------------------------------------------------------------------------------------|-------------------------------------------------|------------------------------------|---------|------------------|
|           | Water Abstractions                                                                                                                                                                                                      |                                                                                                                                                                                                                                                                                                                                                                                                                                                                                                                                                                                                                                                  |                                                 |                                    |         |                  |
|           | Operator: Licence Number: Permit Version: Location: Authority: Abstraction: Abstraction Type: Source: Daily Rate (m3): Yearly Rate (m3): Details: Authorised Start: Authorised End: Permit Start Date: Permit End Date: | L F Parker 6/33/02/*G/0092 100 Borehole At Ardley Environment Agency, Anglian Region General Farming And Domestic Water may be abstracted from a single point Groundwater Not Supplied Not Supplied Great Oolite; Status: Perpetuity 01 January 31 December 1st March 1977 Not Supplied Located by supplier to within 10m                                                                                                                                                                                                                                                                                                                        | D10SE<br>(NE)                                   | 1853                               | 1       | 452700<br>227800 |
|           | Groundwater Vulne                                                                                                                                                                                                       | erability                                                                                                                                                                                                                                                                                                                                                                                                                                                                                                                                                                                                                                        |                                                 |                                    |         |                  |
|           | Geological Classification: Soil Classification: Map Sheet: Scale:                                                                                                                                                       | Major Aquifer (Highly permeable) - These are highly permeable formations usually with a known or probable presence of significant fracturing. They may be highly productive and able to support large abstractions for public water supply and other purposes Soils of High Leaching Potential (H3)- Coarse textured or moderately shallow soils which readily transmit non-absorbed pollutants and liquid discharges but which have some ability to attenuate absorbed pollutants because of their large clay or organic matter contents Sheet 30 Northern Cotswolds 1:100,000                                                                  | D2SW<br>(S)                                     | 0                                  | 1       | 452041<br>226526 |
|           | Groundwater Vulne                                                                                                                                                                                                       | erability                                                                                                                                                                                                                                                                                                                                                                                                                                                                                                                                                                                                                                        |                                                 |                                    |         |                  |
|           | Geological<br>Classification:<br>Soil Classification:<br>Map Sheet:<br>Scale:                                                                                                                                           | Minor Aquifer (Variably permeable) - These can be fractured or potentially fractured rocks, which do not have a high primary permeability, or other formations of variable permeability including unconsolidated deposits. Although not producing large quantities of water for abstraction, they are important for local supplies and in supplying base flow to rivers Soils of High Leaching Potential (U) - Soil information for restored mineral workings and urban areas is based on fewer observations than elsewhere. A worst case vulnerability classification (H) assumed, until proved otherwise Sheet 30 Northern Cotswolds 1:100,000 | D1NE<br>(SE)                                    | 0                                  | 1       | 451983<br>226741 |
|           | Drift Deposits                                                                                                                                                                                                          |                                                                                                                                                                                                                                                                                                                                                                                                                                                                                                                                                                                                                                                  |                                                 |                                    |         |                  |
|           | None                                                                                                                                                                                                                    |                                                                                                                                                                                                                                                                                                                                                                                                                                                                                                                                                                                                                                                  |                                                 |                                    |         |                  |
|           | Extreme Flooding f                                                                                                                                                                                                      | rom Rivers or Sea without Defences                                                                                                                                                                                                                                                                                                                                                                                                                                                                                                                                                                                                               |                                                 |                                    |         |                  |
|           | None                                                                                                                                                                                                                    |                                                                                                                                                                                                                                                                                                                                                                                                                                                                                                                                                                                                                                                  |                                                 |                                    |         |                  |
|           | Flooding from Rive                                                                                                                                                                                                      | rs or Sea without Defences                                                                                                                                                                                                                                                                                                                                                                                                                                                                                                                                                                                                                       |                                                 |                                    |         |                  |
|           | None                                                                                                                                                                                                                    |                                                                                                                                                                                                                                                                                                                                                                                                                                                                                                                                                                                                                                                  |                                                 |                                    |         |                  |
|           | Areas Benefiting fr                                                                                                                                                                                                     | om Flood Defences                                                                                                                                                                                                                                                                                                                                                                                                                                                                                                                                                                                                                                |                                                 |                                    |         |                  |
|           | None                                                                                                                                                                                                                    |                                                                                                                                                                                                                                                                                                                                                                                                                                                                                                                                                                                                                                                  |                                                 |                                    |         |                  |
|           | Flood Water Storag                                                                                                                                                                                                      | e Areas                                                                                                                                                                                                                                                                                                                                                                                                                                                                                                                                                                                                                                          |                                                 |                                    |         |                  |
|           | Flood Defences                                                                                                                                                                                                          |                                                                                                                                                                                                                                                                                                                                                                                                                                                                                                                                                                                                                                                  |                                                 |                                    |         |                  |

### **Hazardous Substances**

| Map<br>ID |                                         | Details                                                                                               | Quadrant<br>Reference<br>(Compass<br>Direction) | Estimated<br>Distance<br>From Site | Contact | NGR              |
|-----------|-----------------------------------------|-------------------------------------------------------------------------------------------------------|-------------------------------------------------|------------------------------------|---------|------------------|
| 1         | Explosive Sites Name: Location: Status: | Cosmic Fireworks Limited Southern Bomb Site, RAF Upper Heyford, Cherwell, Oxfordshire, OX6 3HD Active | D2SE<br>(E)                                     | 840                                | 2       | 452613<br>226556 |
|           | Positional Accuracy:                    | Manually positioned to the address or location                                                        |                                                 |                                    |         |                  |

Order Number: 31993967\_1\_1 Date: 27-Jul-2010 rpr\_ec\_datasheet v47.0 A Landmark Information Group Service Page 4 of 13

| Map<br>ID |                                                                                                                                         | Details                                                                                                                                                                                                                                           | Quadrant<br>Reference<br>(Compass<br>Direction) | Estimated<br>Distance<br>From Site | Contact | NGR              |
|-----------|-----------------------------------------------------------------------------------------------------------------------------------------|---------------------------------------------------------------------------------------------------------------------------------------------------------------------------------------------------------------------------------------------------|-------------------------------------------------|------------------------------------|---------|------------------|
| 2         | BGS Recorded Mine Site Name: Location: Source: Reference: Type: Status: Operator: Operator Location: Periodic Type: Geology: Commodity: | North Leys Farm Chilgrove Drive, Upper Heyford, Oxford, Oxfordshire British Geological Survey, National Geoscience Information Service 57205 Opencast Ceased Unknown Operator Not Supplied Jurassic Great Oolite Group Limestone                  | D2SE<br>(SE)                                    | 619                                | 3       | 452393<br>226490 |
|           | BGS Recorded Mine                                                                                                                       | Located by supplier to within 10m                                                                                                                                                                                                                 |                                                 |                                    |         |                  |
| 3         | Site Name: Location: Source: Reference: Type: Status: Operator: Operator Location: Periodic Type: Geology: Commodity:                   | North Leys Farm Upper Heyford, Oxford, Oxfordshire British Geological Survey, National Geoscience Information Service 57204 Opencast Ceased Unknown Operator Not Supplied Jurassic Great Oolite Group Limestone Located by supplier to within 10m | D5SW<br>(NW)                                    | 915                                | 3       | 451373<br>227111 |
|           | BGS 1:625,000 Solid                                                                                                                     | d Geology                                                                                                                                                                                                                                         |                                                 |                                    |         |                  |
|           | Description:                                                                                                                            | Great Oolite                                                                                                                                                                                                                                      | D1NE<br>(SE)                                    | 0                                  | 3       | 451983<br>226741 |
|           | -                                                                                                                                       | d Areas y not be affected by coal mining sible Ground Stability Hazards                                                                                                                                                                           |                                                 |                                    |         |                  |
|           |                                                                                                                                         | ressible Ground Stability Hazards                                                                                                                                                                                                                 |                                                 |                                    |         |                  |
|           | Hazard Potential:<br>Source:                                                                                                            | No Hazard British Geological Survey, National Geoscience Information Service                                                                                                                                                                      | D1NE<br>(SE)                                    | 0                                  | 3       | 451983<br>226741 |
|           | Potential for Ground                                                                                                                    | d Dissolution Stability Hazards                                                                                                                                                                                                                   |                                                 |                                    |         |                  |
|           | Hazard Potential:<br>Source:                                                                                                            | Very Low<br>British Geological Survey, National Geoscience Information Service                                                                                                                                                                    | D1NE<br>(SE)                                    | 0                                  | 3       | 451983<br>226741 |
|           | Potential for Landsl<br>Hazard Potential:<br>Source:                                                                                    | ide Ground Stability Hazards<br>No Hazard<br>British Geological Survey, National Geoscience Information Service                                                                                                                                   | D1NE<br>(SE)                                    | 0                                  | 3       | 451983<br>226741 |
|           | Potential for Runnin<br>Hazard Potential:<br>Source:                                                                                    | ng Sand Ground Stability Hazards<br>No Hazard<br>British Geological Survey, National Geoscience Information Service                                                                                                                               | D1NE<br>(SE)                                    | 0                                  | 3       | 451983<br>226741 |
|           | Potential for Shrink<br>Hazard Potential:<br>Source:                                                                                    | ing or Swelling Clay Ground Stability Hazards  No Hazard  British Geological Survey, National Geoscience Information Service                                                                                                                      | D1NE<br>(SE)                                    | 0                                  | 3       | 451983<br>226741 |
|           | Radon Potential - R<br>Affected Area:<br>Source:                                                                                        | adon Affected Areas  The property is not in a radon affected area, as less than 1% of homes are above the action level  British Geological Survey, National Geoscience Information Service                                                        | D1NE<br>(SE)                                    | 0                                  | 3       | 451983<br>226741 |
|           |                                                                                                                                         | adon Protection Measures  No radon protective measures are necessary in the construction of new dwellings or extensions  British Geological Survey, National Geoscience Information Service                                                       | D1NE<br>(SE)                                    | 0                                  | 3       | 451983<br>226741 |
|           | Shallow Mining Haz<br>No Hazard                                                                                                         | rards                                                                                                                                                                                                                                             |                                                 |                                    |         |                  |

## **Sensitive Land Use**

| Map<br>ID |                                  | Details                                                                                                                 | Quadrant<br>Reference<br>(Compass<br>Direction) | Estimated<br>Distance<br>From Site | Contact | NGR              |
|-----------|----------------------------------|-------------------------------------------------------------------------------------------------------------------------|-------------------------------------------------|------------------------------------|---------|------------------|
|           | Nitrate Vulnerab                 | le Zones                                                                                                                |                                                 |                                    |         |                  |
| 4         | Name:<br>Description:<br>Source: | Not Supplied Surface Water - Designated 2006 Department for Environment, Food and Rural Affairs (DEFRA - formerly FRCA) | D1NE<br>(SE)                                    | 0                                  | 4       | 451983<br>226741 |
|           | Nitrate Vulnerab                 | ele Zones                                                                                                               |                                                 |                                    |         |                  |
| 5         | Name:<br>Description:<br>Source: | Not Supplied Surface Water and Groundwater Department for Environment, Food and Rural Affairs (DEFRA - formerly FRCA)   | D1NE<br>(N)                                     | 701                                | 4       | 451995<br>226911 |