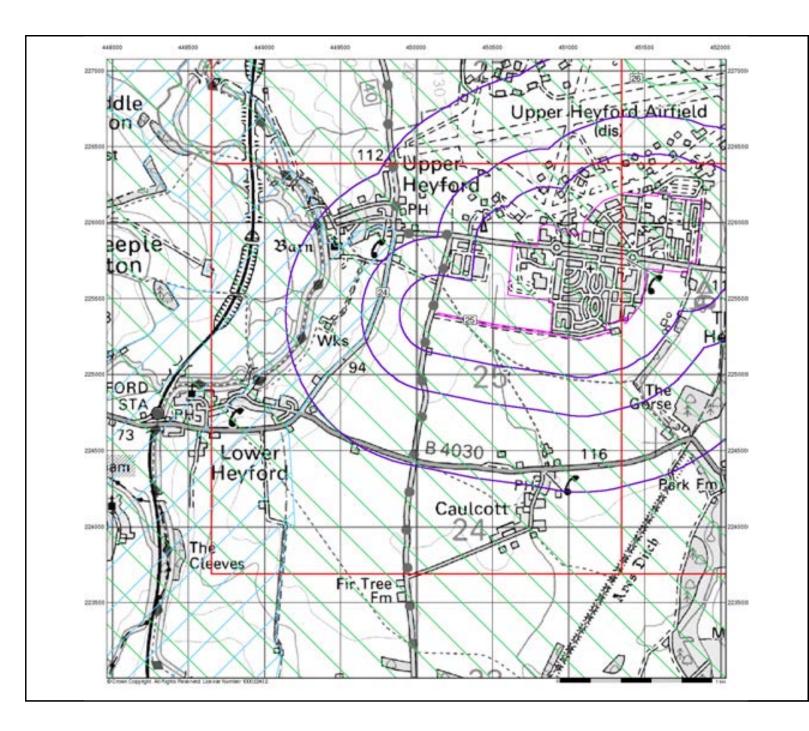

Page 1 of 13

| Map<br>ID |                                                                                                                                                                                                                                              | Details                                                                                                                                                                                                                                                                                                                                                                                   | Quadrant<br>Reference<br>(Compass<br>Direction) | Estimated<br>Distance<br>From Site | Contact | NGR              |
|-----------|----------------------------------------------------------------------------------------------------------------------------------------------------------------------------------------------------------------------------------------------|-------------------------------------------------------------------------------------------------------------------------------------------------------------------------------------------------------------------------------------------------------------------------------------------------------------------------------------------------------------------------------------------|-------------------------------------------------|------------------------------------|---------|------------------|
|           | Nearest Surface Wa                                                                                                                                                                                                                           | nter Feature                                                                                                                                                                                                                                                                                                                                                                              |                                                 |                                    |         |                  |
|           | None                                                                                                                                                                                                                                         |                                                                                                                                                                                                                                                                                                                                                                                           |                                                 |                                    |         |                  |
|           | Water Abstractions                                                                                                                                                                                                                           |                                                                                                                                                                                                                                                                                                                                                                                           | 2005                                            | 4700                               | ,       | 4=4000           |
|           | Operator: Licence Number: Permit Version: Location: Authority: Abstraction: Abstraction Type: Source: Daily Rate (m3): Yearly Rate (m3): Details: Authorised Start: Authorised End: Permit Start Date: Permit End Date: Positional Accuracy: | R Hill Esq 6/33/02/*g/095 Not Supplied Borehole At Troy Farm, SOMERTON Environment Agency, Anglian Region Domestic & Agriculture Not Supplied Well And Borehole 2 9090 Great Oolite; Status: Revoked Not Supplied Not Supplied Not Supplied Not Supplied Not Supplied Not Supplied Located by supplier to within 100m                                                                     | D9SE<br>(N)                                     | 1726                               | 1       | 451900<br>227900 |
|           | Water Abstractions                                                                                                                                                                                                                           |                                                                                                                                                                                                                                                                                                                                                                                           |                                                 |                                    |         |                  |
|           | Operator: Licence Number: Permit Version: Location: Authority: Abstraction Type: Source: Daily Rate (m3): Yearly Rate (m3): Details: Authorised Start: Authorised End: Permit Start Date: Permit End Date: Positional Accuracy:              | R & M Power 6/33/02/*G/0128 100 Borehole At Somerton Environment Agency, Anglian Region General Farming And Domestic Water may be abstracted from a single point Groundwater Not Supplied Not Supplied Not Supplied 01 January 31 December 1st March 1994 Not Supplied Located by supplier to within 100m                                                                                 | D9SE<br>(N)                                     | 1727                               | 1       | 451940<br>227895 |
|           | Water Abstractions                                                                                                                                                                                                                           |                                                                                                                                                                                                                                                                                                                                                                                           |                                                 |                                    |         |                  |
|           | -                                                                                                                                                                                                                                            | R & M Power 6/33/02/*G/0128 100 Borehole At Somerton Environment Agency, Anglian Region Household Private Water Undertaking: Drinking; Cooking; Sanitary; Washing; (Small Garden) Water may be abstracted from a single point Groundwater Not Supplied Not Supplied Great Oolite; Status: Perpetuity 01 January 31 December 1st March 1994 Not Supplied Located by supplier to within 10m | D9SE<br>(N)                                     | 1728                               | 1       | 451945<br>227895 |
|           | Water Abstractions                                                                                                                                                                                                                           |                                                                                                                                                                                                                                                                                                                                                                                           | D005                                            | 4700                               |         | 454040           |
|           | Operator: Licence Number: Permit Version: Location: Authority: Abstraction: Abstraction Type: Source: Daily Rate (m3): Yearly Rate (m3): Details: Authorised Start: Authorised End: Permit Start Date: Permit End Date: Positional Accuracy: | R J And M R Power 6/33/02/*g/128 Not Supplied Borehole, SOMERTON Environment Agency, Anglian Region Private Water Undertaking Not Supplied Well And Borehole 1 15400 Great Oolite; Status: Perpetuity Not Supplied Located by supplier to within 10m                                                        | D9SE<br>(N)                                     | 1732                               | 1       | 451940<br>227900 |

| Map<br>ID |                                                                                                                                                                                                                         | Details                                                                                                                                                                                                                                                                                                                                                                                                                                                                                                                                                                                                                                          | Quadrant<br>Reference<br>(Compass<br>Direction) | Estimated<br>Distance<br>From Site | Contact | NGR              |
|-----------|-------------------------------------------------------------------------------------------------------------------------------------------------------------------------------------------------------------------------|--------------------------------------------------------------------------------------------------------------------------------------------------------------------------------------------------------------------------------------------------------------------------------------------------------------------------------------------------------------------------------------------------------------------------------------------------------------------------------------------------------------------------------------------------------------------------------------------------------------------------------------------------|-------------------------------------------------|------------------------------------|---------|------------------|
|           | Water Abstractions                                                                                                                                                                                                      |                                                                                                                                                                                                                                                                                                                                                                                                                                                                                                                                                                                                                                                  |                                                 |                                    |         |                  |
|           | Operator: Licence Number: Permit Version: Location: Authority: Abstraction: Abstraction Type: Source: Daily Rate (m3): Yearly Rate (m3): Details: Authorised Start: Authorised End: Permit Start Date: Permit End Date: | L F Parker 6/33/02/*G/0092 100 Borehole At Ardley Environment Agency, Anglian Region General Farming And Domestic Water may be abstracted from a single point Groundwater Not Supplied Not Supplied Great Oolite; Status: Perpetuity 01 January 31 December 1st March 1977 Not Supplied Located by supplier to within 10m                                                                                                                                                                                                                                                                                                                        | D10SE<br>(NE)                                   | 1853                               | 1       | 452700<br>227800 |
|           | Groundwater Vulne                                                                                                                                                                                                       | erability                                                                                                                                                                                                                                                                                                                                                                                                                                                                                                                                                                                                                                        |                                                 |                                    |         |                  |
|           | Geological Classification: Soil Classification: Map Sheet: Scale:                                                                                                                                                       | Major Aquifer (Highly permeable) - These are highly permeable formations usually with a known or probable presence of significant fracturing. They may be highly productive and able to support large abstractions for public water supply and other purposes Soils of High Leaching Potential (H3)- Coarse textured or moderately shallow soils which readily transmit non-absorbed pollutants and liquid discharges but which have some ability to attenuate absorbed pollutants because of their large clay or organic matter contents Sheet 30 Northern Cotswolds 1:100,000                                                                  | D2SW<br>(S)                                     | 0                                  | 1       | 452041<br>226526 |
|           | Groundwater Vulne                                                                                                                                                                                                       | erability                                                                                                                                                                                                                                                                                                                                                                                                                                                                                                                                                                                                                                        |                                                 |                                    |         |                  |
|           | Geological<br>Classification:<br>Soil Classification:<br>Map Sheet:<br>Scale:                                                                                                                                           | Minor Aquifer (Variably permeable) - These can be fractured or potentially fractured rocks, which do not have a high primary permeability, or other formations of variable permeability including unconsolidated deposits. Although not producing large quantities of water for abstraction, they are important for local supplies and in supplying base flow to rivers Soils of High Leaching Potential (U) - Soil information for restored mineral workings and urban areas is based on fewer observations than elsewhere. A worst case vulnerability classification (H) assumed, until proved otherwise Sheet 30 Northern Cotswolds 1:100,000 | D1NE<br>(SE)                                    | 0                                  | 1       | 451983<br>226741 |
|           | Drift Deposits                                                                                                                                                                                                          |                                                                                                                                                                                                                                                                                                                                                                                                                                                                                                                                                                                                                                                  |                                                 |                                    |         |                  |
|           | None                                                                                                                                                                                                                    |                                                                                                                                                                                                                                                                                                                                                                                                                                                                                                                                                                                                                                                  |                                                 |                                    |         |                  |
|           | Extreme Flooding f                                                                                                                                                                                                      | rom Rivers or Sea without Defences                                                                                                                                                                                                                                                                                                                                                                                                                                                                                                                                                                                                               |                                                 |                                    |         |                  |
|           | None                                                                                                                                                                                                                    |                                                                                                                                                                                                                                                                                                                                                                                                                                                                                                                                                                                                                                                  |                                                 |                                    |         |                  |
|           | Flooding from Rive                                                                                                                                                                                                      | rs or Sea without Defences                                                                                                                                                                                                                                                                                                                                                                                                                                                                                                                                                                                                                       |                                                 |                                    |         |                  |
|           | None                                                                                                                                                                                                                    |                                                                                                                                                                                                                                                                                                                                                                                                                                                                                                                                                                                                                                                  |                                                 |                                    |         |                  |
|           | Areas Benefiting fr                                                                                                                                                                                                     | om Flood Defences                                                                                                                                                                                                                                                                                                                                                                                                                                                                                                                                                                                                                                |                                                 |                                    |         |                  |
|           | None                                                                                                                                                                                                                    |                                                                                                                                                                                                                                                                                                                                                                                                                                                                                                                                                                                                                                                  |                                                 |                                    |         |                  |
|           | Flood Water Storag                                                                                                                                                                                                      | e Areas                                                                                                                                                                                                                                                                                                                                                                                                                                                                                                                                                                                                                                          |                                                 |                                    |         |                  |
|           | Flood Defences                                                                                                                                                                                                          |                                                                                                                                                                                                                                                                                                                                                                                                                                                                                                                                                                                                                                                  |                                                 |                                    |         |                  |