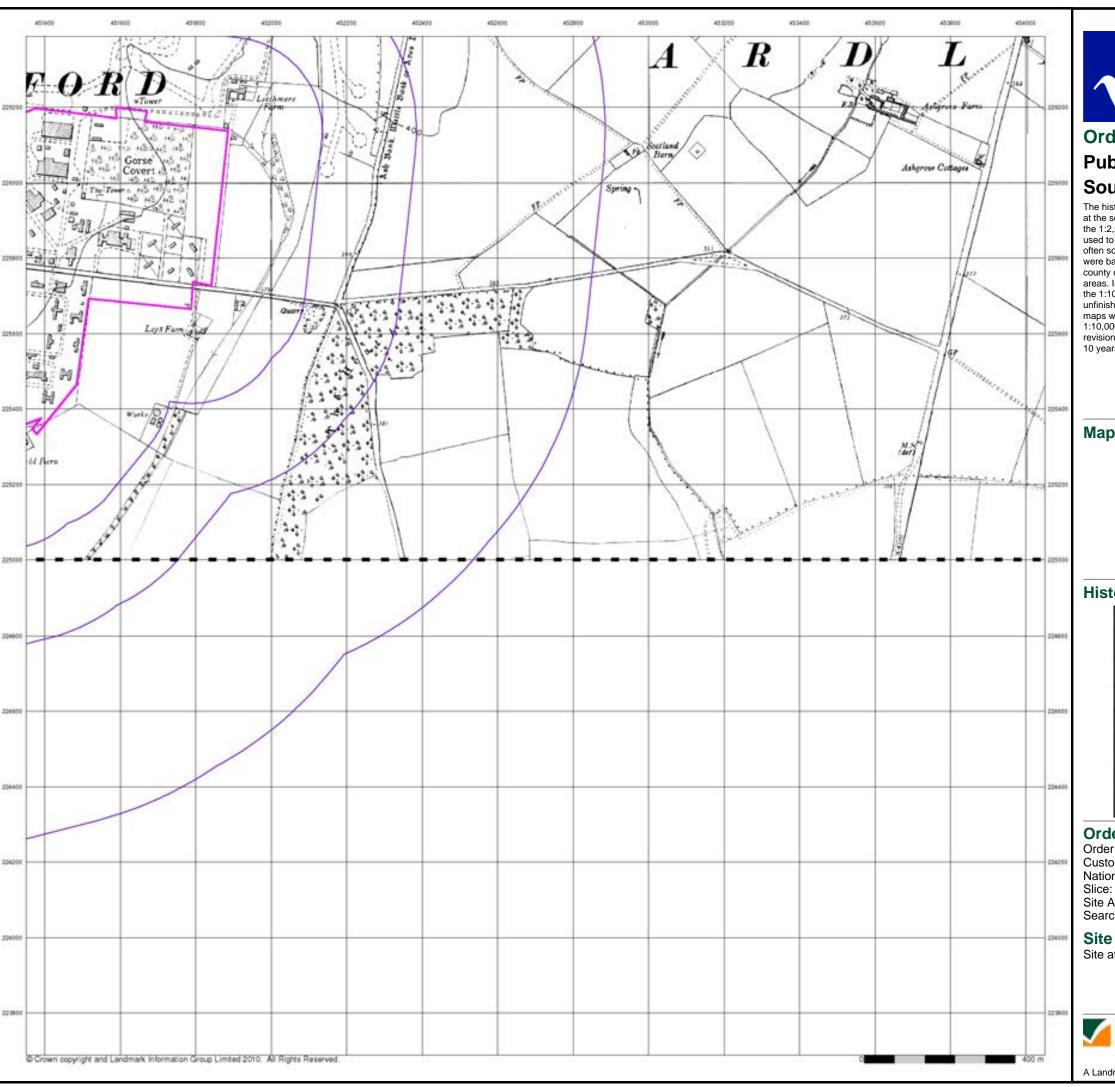

Page 1 of 13

| Map<br>ID |                                                                                                                                                                                                                                              | Details                                                                                                                                                                                                                                                                                                                                                                                   | Quadrant<br>Reference<br>(Compass<br>Direction) | Estimated<br>Distance<br>From Site | Contact | NGR              |
|-----------|----------------------------------------------------------------------------------------------------------------------------------------------------------------------------------------------------------------------------------------------|-------------------------------------------------------------------------------------------------------------------------------------------------------------------------------------------------------------------------------------------------------------------------------------------------------------------------------------------------------------------------------------------|-------------------------------------------------|------------------------------------|---------|------------------|
|           | Nearest Surface Wa                                                                                                                                                                                                                           | nter Feature                                                                                                                                                                                                                                                                                                                                                                              |                                                 |                                    |         |                  |
|           | None                                                                                                                                                                                                                                         |                                                                                                                                                                                                                                                                                                                                                                                           |                                                 |                                    |         |                  |
|           | Water Abstractions                                                                                                                                                                                                                           |                                                                                                                                                                                                                                                                                                                                                                                           | 2005                                            | 4700                               | ,       | 4=4000           |
|           | Operator: Licence Number: Permit Version: Location: Authority: Abstraction: Abstraction Type: Source: Daily Rate (m3): Yearly Rate (m3): Details: Authorised Start: Authorised End: Permit Start Date: Permit End Date: Positional Accuracy: | R Hill Esq 6/33/02/*g/095 Not Supplied Borehole At Troy Farm, SOMERTON Environment Agency, Anglian Region Domestic & Agriculture Not Supplied Well And Borehole 2 9090 Great Oolite; Status: Revoked Not Supplied Not Supplied Not Supplied Not Supplied Not Supplied Not Supplied Located by supplier to within 100m                                                                     | D9SE<br>(N)                                     | 1726                               | 1       | 451900<br>227900 |
|           | Water Abstractions                                                                                                                                                                                                                           |                                                                                                                                                                                                                                                                                                                                                                                           |                                                 |                                    |         |                  |
|           | Operator: Licence Number: Permit Version: Location: Authority: Abstraction Type: Source: Daily Rate (m3): Yearly Rate (m3): Details: Authorised Start: Authorised End: Permit Start Date: Permit End Date: Positional Accuracy:              | R & M Power 6/33/02/*G/0128 100 Borehole At Somerton Environment Agency, Anglian Region General Farming And Domestic Water may be abstracted from a single point Groundwater Not Supplied Not Supplied Not Supplied 01 January 31 December 1st March 1994 Not Supplied Located by supplier to within 100m                                                                                 | D9SE<br>(N)                                     | 1727                               | 1       | 451940<br>227895 |
|           | Water Abstractions                                                                                                                                                                                                                           |                                                                                                                                                                                                                                                                                                                                                                                           |                                                 |                                    |         |                  |
|           | -                                                                                                                                                                                                                                            | R & M Power 6/33/02/*G/0128 100 Borehole At Somerton Environment Agency, Anglian Region Household Private Water Undertaking: Drinking; Cooking; Sanitary; Washing; (Small Garden) Water may be abstracted from a single point Groundwater Not Supplied Not Supplied Great Oolite; Status: Perpetuity 01 January 31 December 1st March 1994 Not Supplied Located by supplier to within 10m | D9SE<br>(N)                                     | 1728                               | 1       | 451945<br>227895 |
|           | Water Abstractions                                                                                                                                                                                                                           |                                                                                                                                                                                                                                                                                                                                                                                           | D005                                            | 4700                               |         | 454040           |
|           | Operator: Licence Number: Permit Version: Location: Authority: Abstraction: Abstraction Type: Source: Daily Rate (m3): Yearly Rate (m3): Details: Authorised Start: Authorised End: Permit Start Date: Permit End Date: Positional Accuracy: | R J And M R Power 6/33/02/*g/128 Not Supplied Borehole, SOMERTON Environment Agency, Anglian Region Private Water Undertaking Not Supplied Well And Borehole 1 15400 Great Oolite; Status: Perpetuity Not Supplied Located by supplier to within 10m                                                        | D9SE<br>(N)                                     | 1732                               | 1       | 451940<br>227900 |

| Map<br>ID |                                                                                                                                                                                                                         | Details                                                                                                                                                                                                                                                                                                                                                                                                                                                                                                                                                                                                                                          | Quadrant<br>Reference<br>(Compass<br>Direction) | Estimated<br>Distance<br>From Site | Contact | NGR              |
|-----------|-------------------------------------------------------------------------------------------------------------------------------------------------------------------------------------------------------------------------|--------------------------------------------------------------------------------------------------------------------------------------------------------------------------------------------------------------------------------------------------------------------------------------------------------------------------------------------------------------------------------------------------------------------------------------------------------------------------------------------------------------------------------------------------------------------------------------------------------------------------------------------------|-------------------------------------------------|------------------------------------|---------|------------------|
|           | Water Abstractions                                                                                                                                                                                                      |                                                                                                                                                                                                                                                                                                                                                                                                                                                                                                                                                                                                                                                  |                                                 |                                    |         |                  |
|           | Operator: Licence Number: Permit Version: Location: Authority: Abstraction: Abstraction Type: Source: Daily Rate (m3): Yearly Rate (m3): Details: Authorised Start: Authorised End: Permit Start Date: Permit End Date: | L F Parker 6/33/02/*G/0092 100 Borehole At Ardley Environment Agency, Anglian Region General Farming And Domestic Water may be abstracted from a single point Groundwater Not Supplied Not Supplied Great Oolite; Status: Perpetuity 01 January 31 December 1st March 1977 Not Supplied Located by supplier to within 10m                                                                                                                                                                                                                                                                                                                        | D10SE<br>(NE)                                   | 1853                               | 1       | 452700<br>227800 |
|           | Groundwater Vulne                                                                                                                                                                                                       | erability                                                                                                                                                                                                                                                                                                                                                                                                                                                                                                                                                                                                                                        |                                                 |                                    |         |                  |
|           | Geological Classification: Soil Classification: Map Sheet: Scale:                                                                                                                                                       | Major Aquifer (Highly permeable) - These are highly permeable formations usually with a known or probable presence of significant fracturing. They may be highly productive and able to support large abstractions for public water supply and other purposes Soils of High Leaching Potential (H3)- Coarse textured or moderately shallow soils which readily transmit non-absorbed pollutants and liquid discharges but which have some ability to attenuate absorbed pollutants because of their large clay or organic matter contents Sheet 30 Northern Cotswolds 1:100,000                                                                  | D2SW<br>(S)                                     | 0                                  | 1       | 452041<br>226526 |
|           | Groundwater Vulne                                                                                                                                                                                                       | erability                                                                                                                                                                                                                                                                                                                                                                                                                                                                                                                                                                                                                                        |                                                 |                                    |         |                  |
|           | Geological<br>Classification:<br>Soil Classification:<br>Map Sheet:<br>Scale:                                                                                                                                           | Minor Aquifer (Variably permeable) - These can be fractured or potentially fractured rocks, which do not have a high primary permeability, or other formations of variable permeability including unconsolidated deposits. Although not producing large quantities of water for abstraction, they are important for local supplies and in supplying base flow to rivers Soils of High Leaching Potential (U) - Soil information for restored mineral workings and urban areas is based on fewer observations than elsewhere. A worst case vulnerability classification (H) assumed, until proved otherwise Sheet 30 Northern Cotswolds 1:100,000 | D1NE<br>(SE)                                    | 0                                  | 1       | 451983<br>226741 |
|           | Drift Deposits                                                                                                                                                                                                          |                                                                                                                                                                                                                                                                                                                                                                                                                                                                                                                                                                                                                                                  |                                                 |                                    |         |                  |
|           | None                                                                                                                                                                                                                    |                                                                                                                                                                                                                                                                                                                                                                                                                                                                                                                                                                                                                                                  |                                                 |                                    |         |                  |
|           | Extreme Flooding f                                                                                                                                                                                                      | rom Rivers or Sea without Defences                                                                                                                                                                                                                                                                                                                                                                                                                                                                                                                                                                                                               |                                                 |                                    |         |                  |
|           | None                                                                                                                                                                                                                    |                                                                                                                                                                                                                                                                                                                                                                                                                                                                                                                                                                                                                                                  |                                                 |                                    |         |                  |
|           | Flooding from Rive                                                                                                                                                                                                      | rs or Sea without Defences                                                                                                                                                                                                                                                                                                                                                                                                                                                                                                                                                                                                                       |                                                 |                                    |         |                  |
|           | None                                                                                                                                                                                                                    |                                                                                                                                                                                                                                                                                                                                                                                                                                                                                                                                                                                                                                                  |                                                 |                                    |         |                  |
|           | Areas Benefiting fr                                                                                                                                                                                                     | om Flood Defences                                                                                                                                                                                                                                                                                                                                                                                                                                                                                                                                                                                                                                |                                                 |                                    |         |                  |
|           | None                                                                                                                                                                                                                    |                                                                                                                                                                                                                                                                                                                                                                                                                                                                                                                                                                                                                                                  |                                                 |                                    |         |                  |
|           | Flood Water Storag                                                                                                                                                                                                      | e Areas                                                                                                                                                                                                                                                                                                                                                                                                                                                                                                                                                                                                                                          |                                                 |                                    |         |                  |
|           | Flood Defences                                                                                                                                                                                                          |                                                                                                                                                                                                                                                                                                                                                                                                                                                                                                                                                                                                                                                  |                                                 |                                    |         |                  |