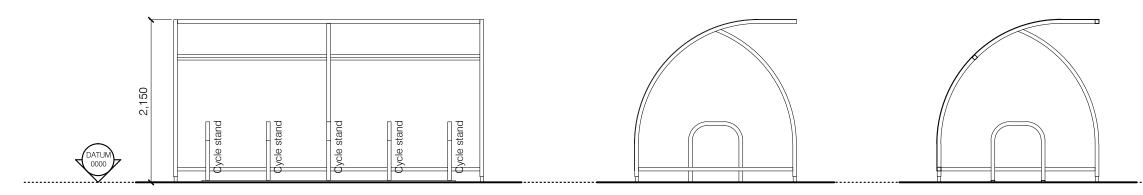

## Cycle shelter front elevation

Cycle shelter side elevation

Cycle shelter section

## Cycle shelter plan

Galvanised SHS frame with 4mm clear PETg UV roof cladding Storage for up to 10 bicycles