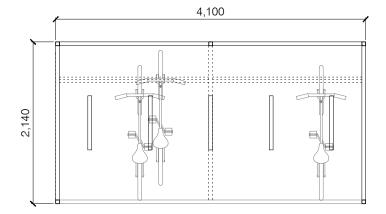

## Cycle shelter plan

Galvanised SHS frame with 4mm clear PETg UV roof cladding Storage for up to 10 bicycles