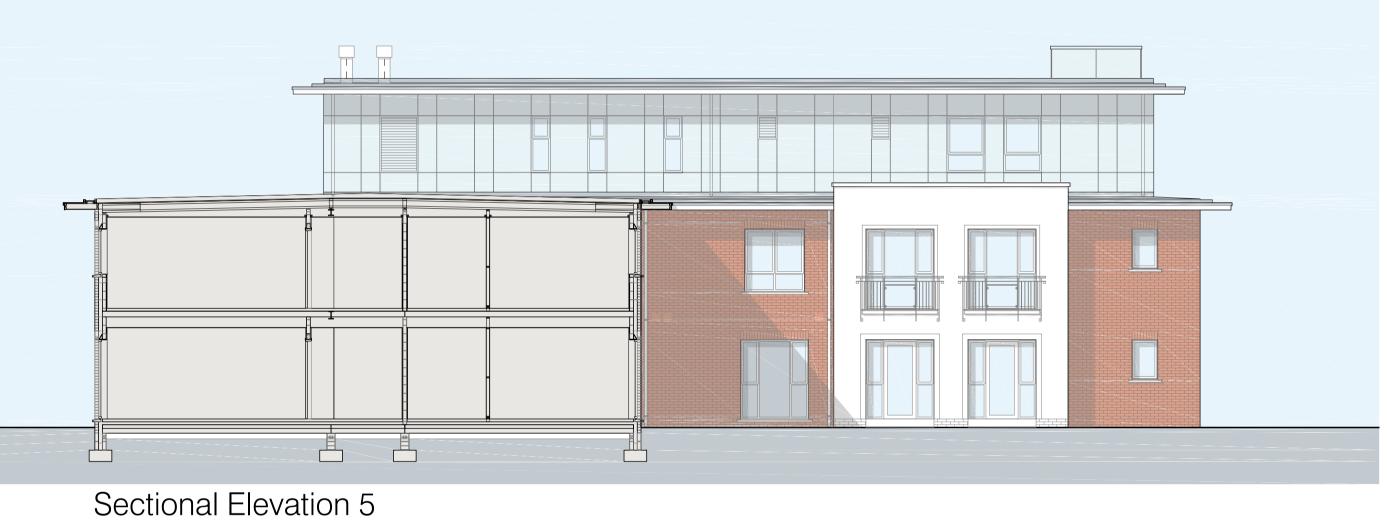

Side Elevation 4 (note: finished ground levels not indicated)



(note: finished ground levels not indicated)



Side Elevation 6





## PLANNING ISSUE

|         | Trespa to second floor and minor alteratior               | ns 08/05/14 |
|---------|-----------------------------------------------------------|-------------|
| A       | to first floor windows                                    | JL          |
| number  | description                                               | date        |
|         |                                                           | drawn       |
| r       | evision                                                   | S           |
| S       | roposed Nursing Home<br>kimmingdish Lane<br>licester      | 9           |
| N       | 1MCG                                                      |             |
| job no. | Coloured