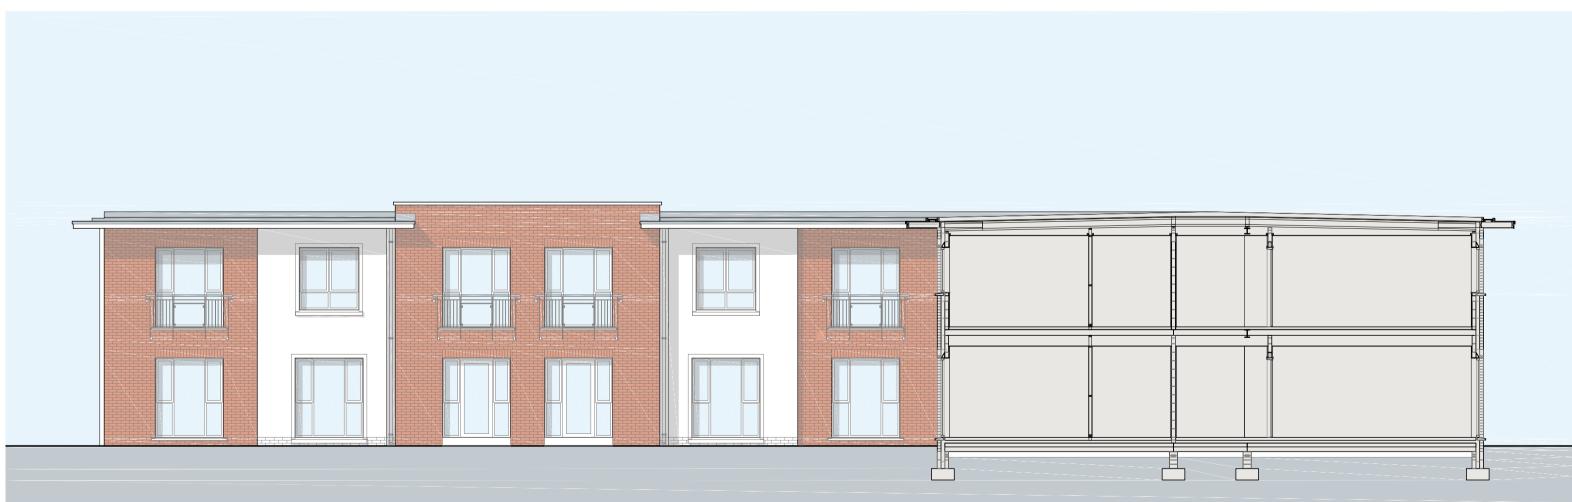

Side Elevation 4 (note: finished ground levels not indicated)



(note: finished ground levels not indicated)



Side Elevation 6





## PLANNING ISSUE

|         | Trespa to second floor and minor alteratior               | ns 08/05/14 |
|---------|-----------------------------------------------------------|-------------|
| A       | to first floor windows                                    | JL          |
| number  | description                                               | date        |
|         |                                                           | drawn       |
| r       | evision                                                   | S           |
| S       | roposed Nursing Home<br>kimmingdish Lane<br>licester      | 9           |
| N       | 1MCG                                                      |             |
| job no. | Coloured Version)