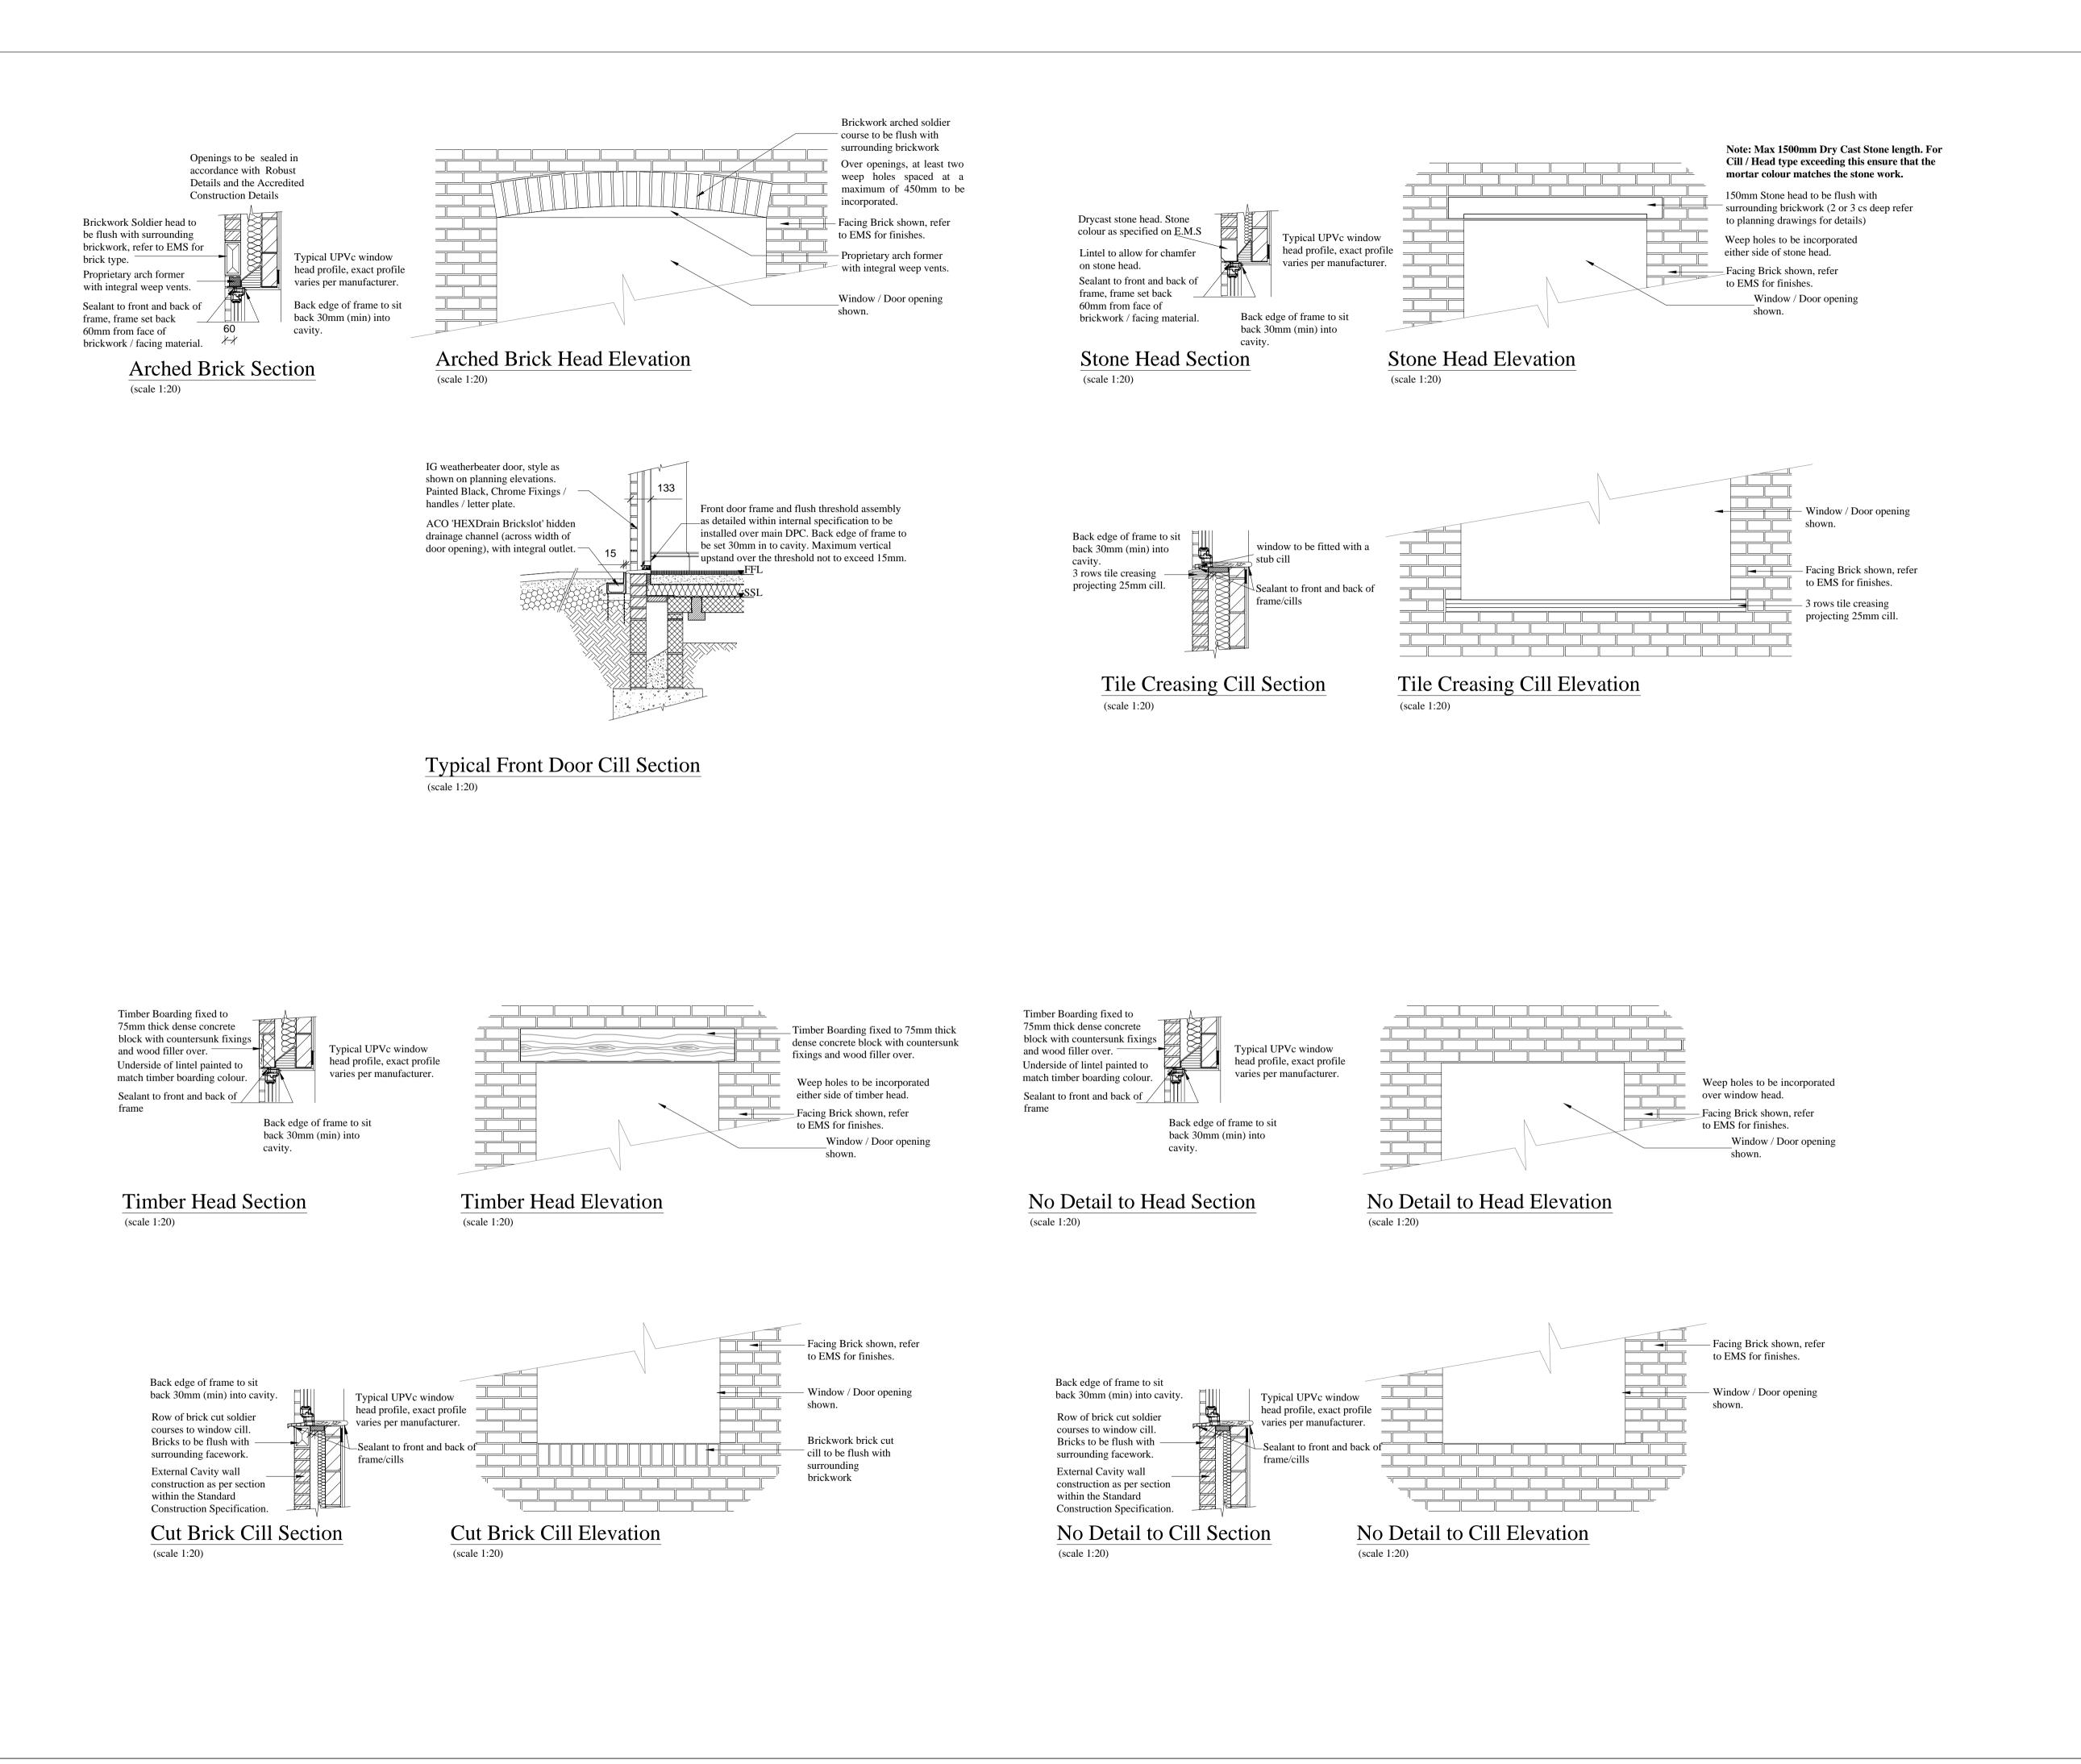

## This drawing is to be read in conjunction with all relevant Specifications, schedules and Engineers details.

ALL LEVELS SHOWN ARE FINISHED
FLOOR LEVELS. PLEASE REFER TO
SUBSTRUCTURE PLANS & ENGINEERING
LAYOUTS FOR STRUCTURAL SLAB LEVELS
& FOUNDATION LEVELS