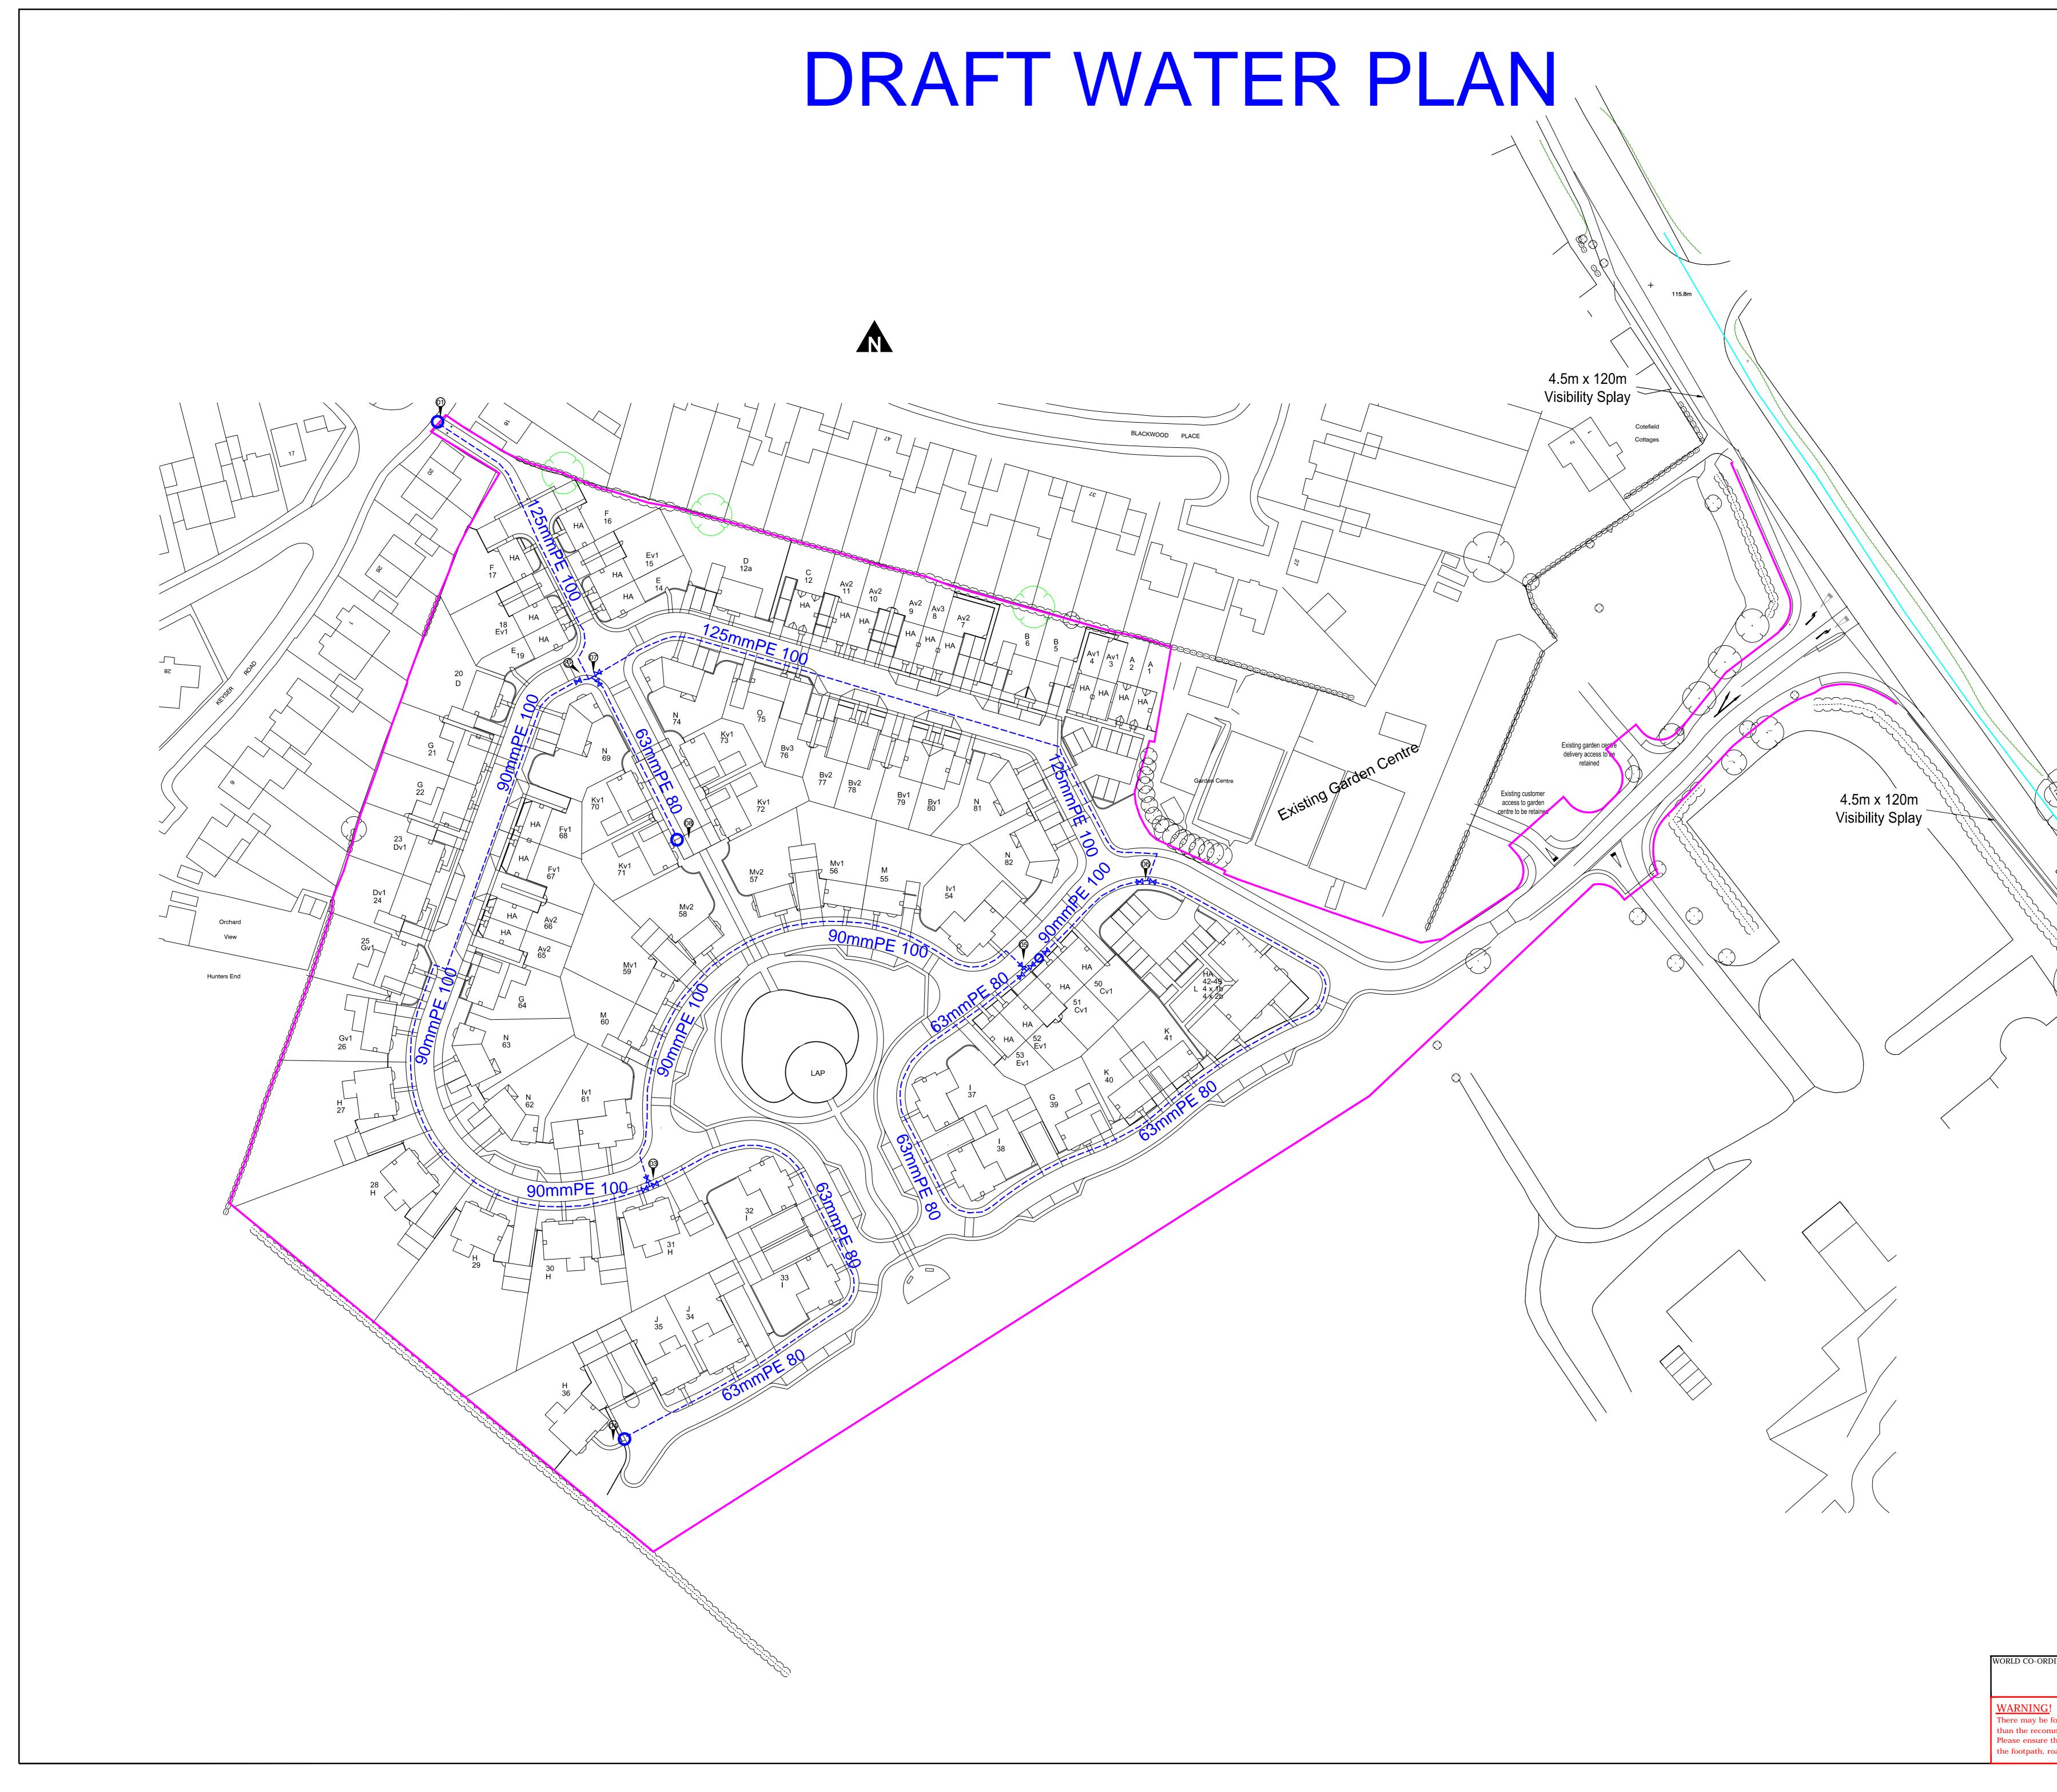

|                                                                                                                                                                                                                                                         | WATER SPECIFICATION         The Water infrastructure on this development is constructed to the specification preserviced by the specified Water Company This follows legislation, standards, guidance, and best practice within the Water industry. Reference is made to British Standards and NJUG recommendations.         MULTI-UTILITY WATER NOTES         1) The Developer is to install service runs for all service pipe between the property and the boundary box location. trench run for cach property.         2) Please refer to drawing no.       for further details of road duct crossings installed by the Developer.         Status       Preliminary       For Comment         For Information       Tender         Construction       For Record Purposes         WATER INFRASTRUCTURE       m of 180mm OD PE100 pipe         m of 125mm OD PE100 pipe       m of 63mm OD PE80 pipe         m of 63mm OD PE80 pipe       Proposed Water main (with material and diameter shown)         Proposed Water main       Abandoned Water Main         Abandoned Water Main       Abandoned Water Main |           |                              |
|---------------------------------------------------------------------------------------------------------------------------------------------------------------------------------------------------------------------------------------------------------|-------------------------------------------------------------------------------------------------------------------------------------------------------------------------------------------------------------------------------------------------------------------------------------------------------------------------------------------------------------------------------------------------------------------------------------------------------------------------------------------------------------------------------------------------------------------------------------------------------------------------------------------------------------------------------------------------------------------------------------------------------------------------------------------------------------------------------------------------------------------------------------------------------------------------------------------------------------------------------------------------------------------------------------------------------------------------------------------------------------------|-----------|------------------------------|
|                                                                                                                                                                                                                                                         | Air V<br>Air V<br>Thru<br>Bour<br>Air V<br>Air V<br>Point<br>Point<br>S                                                                                                                                                                                                                                                                                                                                                                                                                                                                                                                                                                                                                                                                                                                                                                                                                                                                                                                                                                                                                                           | Valve     |                              |
|                                                                                                                                                                                                                                                         |                                                                                                                                                                                                                                                                                                                                                                                                                                                                                                                                                                                                                                                                                                                                                                                                                                                                                                                                                                                                                                                                                                                   | - I I I I | 430<br>Carriageway           |
|                                                                                                                                                                                                                                                         | REV. NO. DESCRIPTION DRAWN BY DATE CHECKED DATE           WESSTERN POWER         Date           WESSTERN POWER         Distribution           Serving the Midlands, South West and Wakes   ADOPTING WATER COMPANY: THAMES WATER                                                                                                                                                                                                                                                                                                                                                                                                                                                                                                                                                                                                                                                                                                                                                                                                                                                                                   |           |                              |
|                                                                                                                                                                                                                                                         | Banner Homes Ltd<br>Land at Cotefield Farm<br>Oxford Road<br>Bodicote, Banbury, OX15 4AQ                                                                                                                                                                                                                                                                                                                                                                                                                                                                                                                                                                                                                                                                                                                                                                                                                                                                                                                                                                                                                          |           |                              |
|                                                                                                                                                                                                                                                         | MULTI-UTILITY<br>WATER DRAWING                                                                                                                                                                                                                                                                                                                                                                                                                                                                                                                                                                                                                                                                                                                                                                                                                                                                                                                                                                                                                                                                                    |           |                              |
| WORLD CO-ORDINATES:                                                                                                                                                                                                                                     | 1.500                                                                                                                                                                                                                                                                                                                                                                                                                                                                                                                                                                                                                                                                                                                                                                                                                                                                                                                                                                                                                                                                                                             |           | DATE:<br>11/09/2013<br>DATE: |
| WARNING!<br>There may be footpaths/service strips on this plan that are l<br>than the recommended NJUG width of 1.8m.<br>Please ensure that, unless otherwise stated, all utilities are v<br>the footpath, road or designated service area shown on the | DRAWING NO:<br>vithinW — U 436                                                                                                                                                                                                                                                                                                                                                                                                                                                                                                                                                                                                                                                                                                                                                                                                                                                                                                                                                                                                                                                                                    |           | REV. NO:                     |