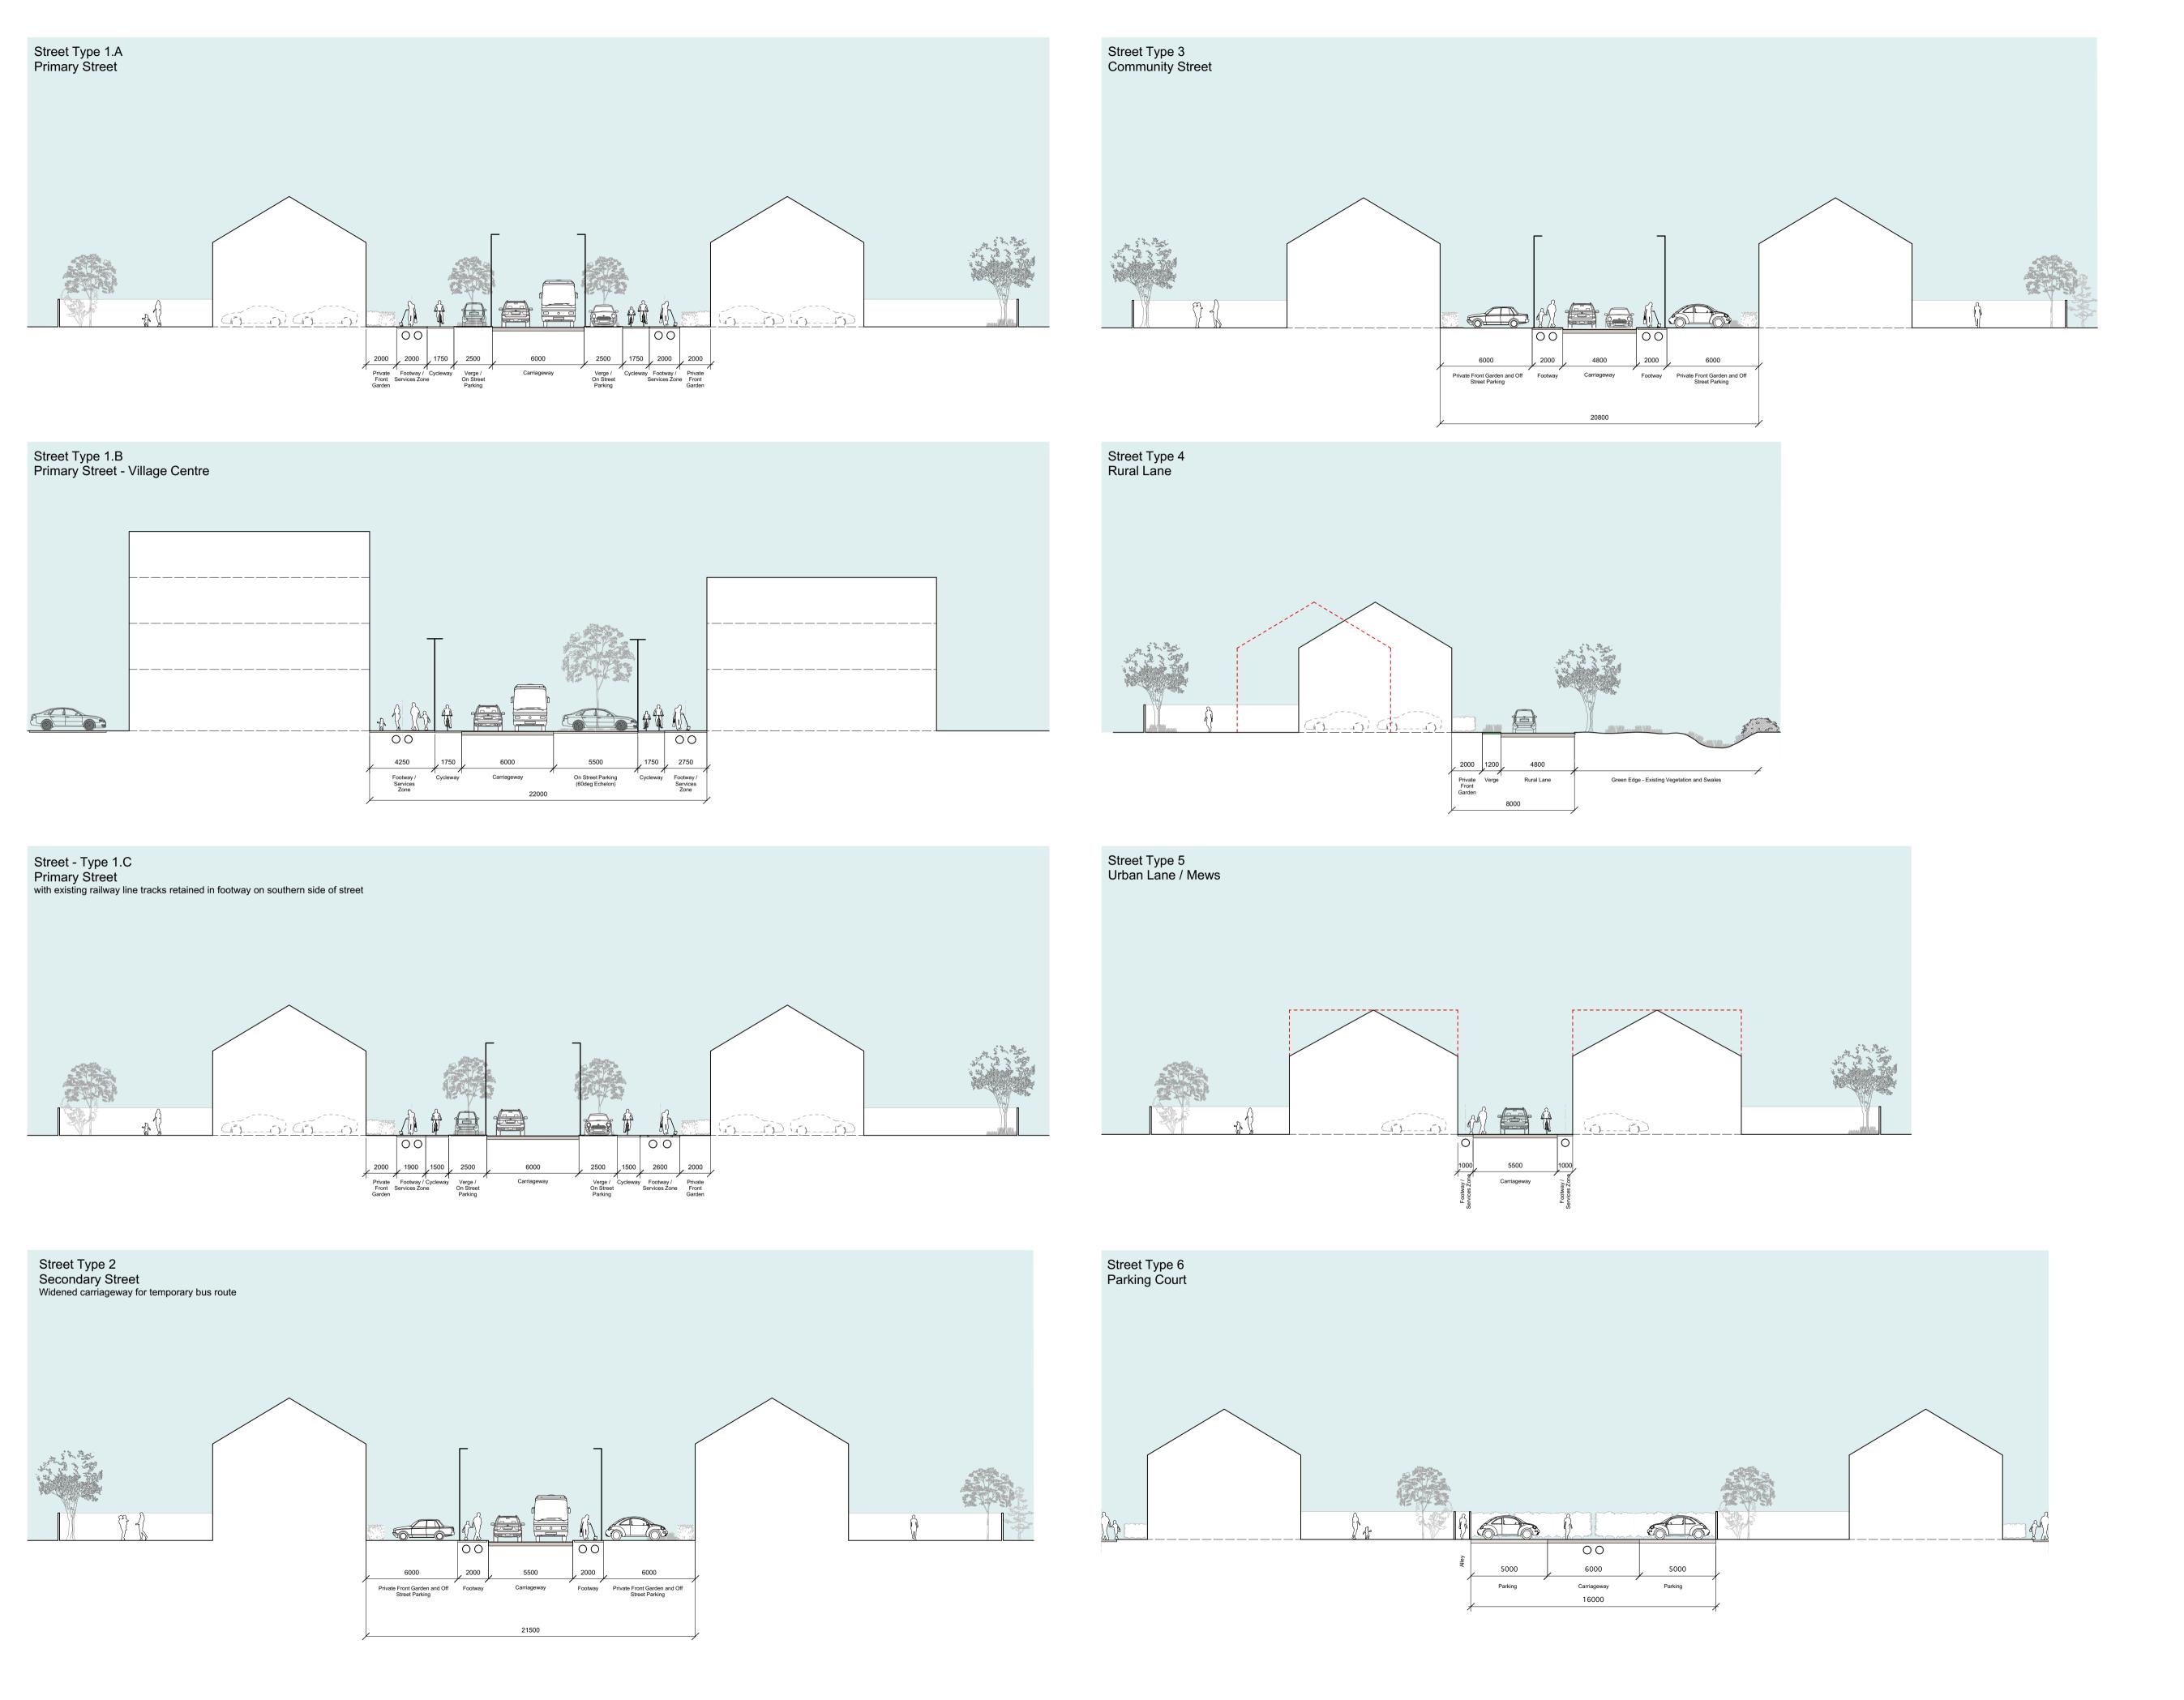

Client EC Harris LLP

Drawing Title Typcial Road Type Sections

| Date         | Scale                | Checked  |
|--------------|----------------------|----------|
| 11.11.13     | 1:200@A1<br>1:400@A3 | JS       |
| Project Ref. | Drawing No.          | Revision |
| 1982         | A-L-510              | G        |