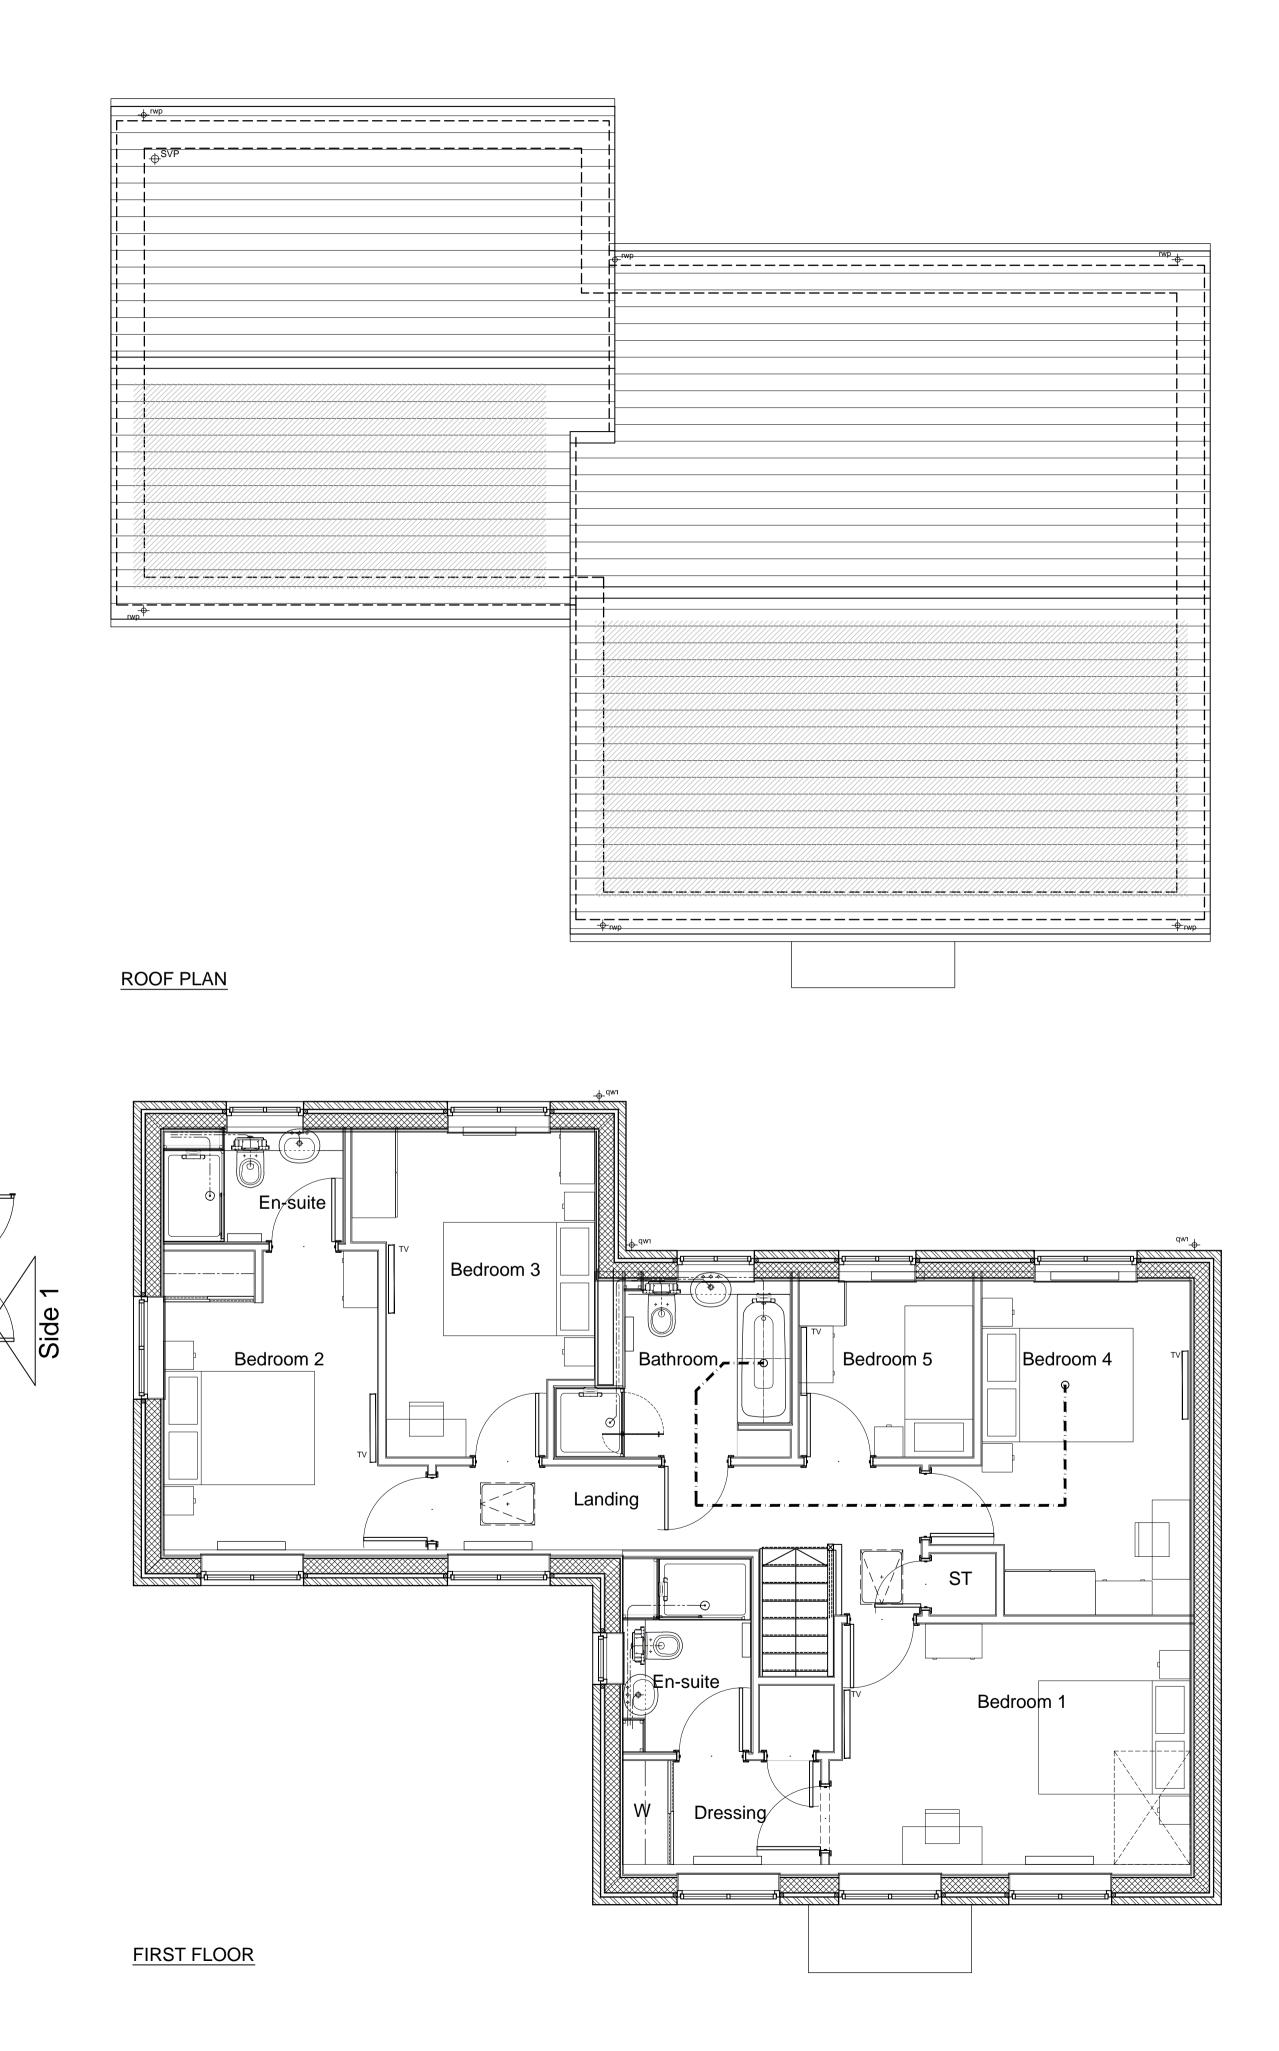

## For elevations please refer to drawing AA2699(2)-2104

| PLANNING                                                         |         |          |          |
|------------------------------------------------------------------|---------|----------|----------|
| <sup>project</sup><br>BICESTER ECO TOWN<br>EXEMPLAR SITE PHASE 2 |         |          |          |
| drawing<br>GA FLOOR PLANS<br>269 & 272<br>271 Handed             |         |          |          |
| drawing no rev<br>AA2699(2)-2004 -                               |         |          | rev<br>_ |
| drawn ILA                                                        | checked | JW       |          |
| scale @ A1 1:50                                                  | date    | Oct 2014 |          |
|                                                                  |         |          |          |
| PRP Architects ©<br>10 Lindsey Street<br>Smithfield              |         |          |          |