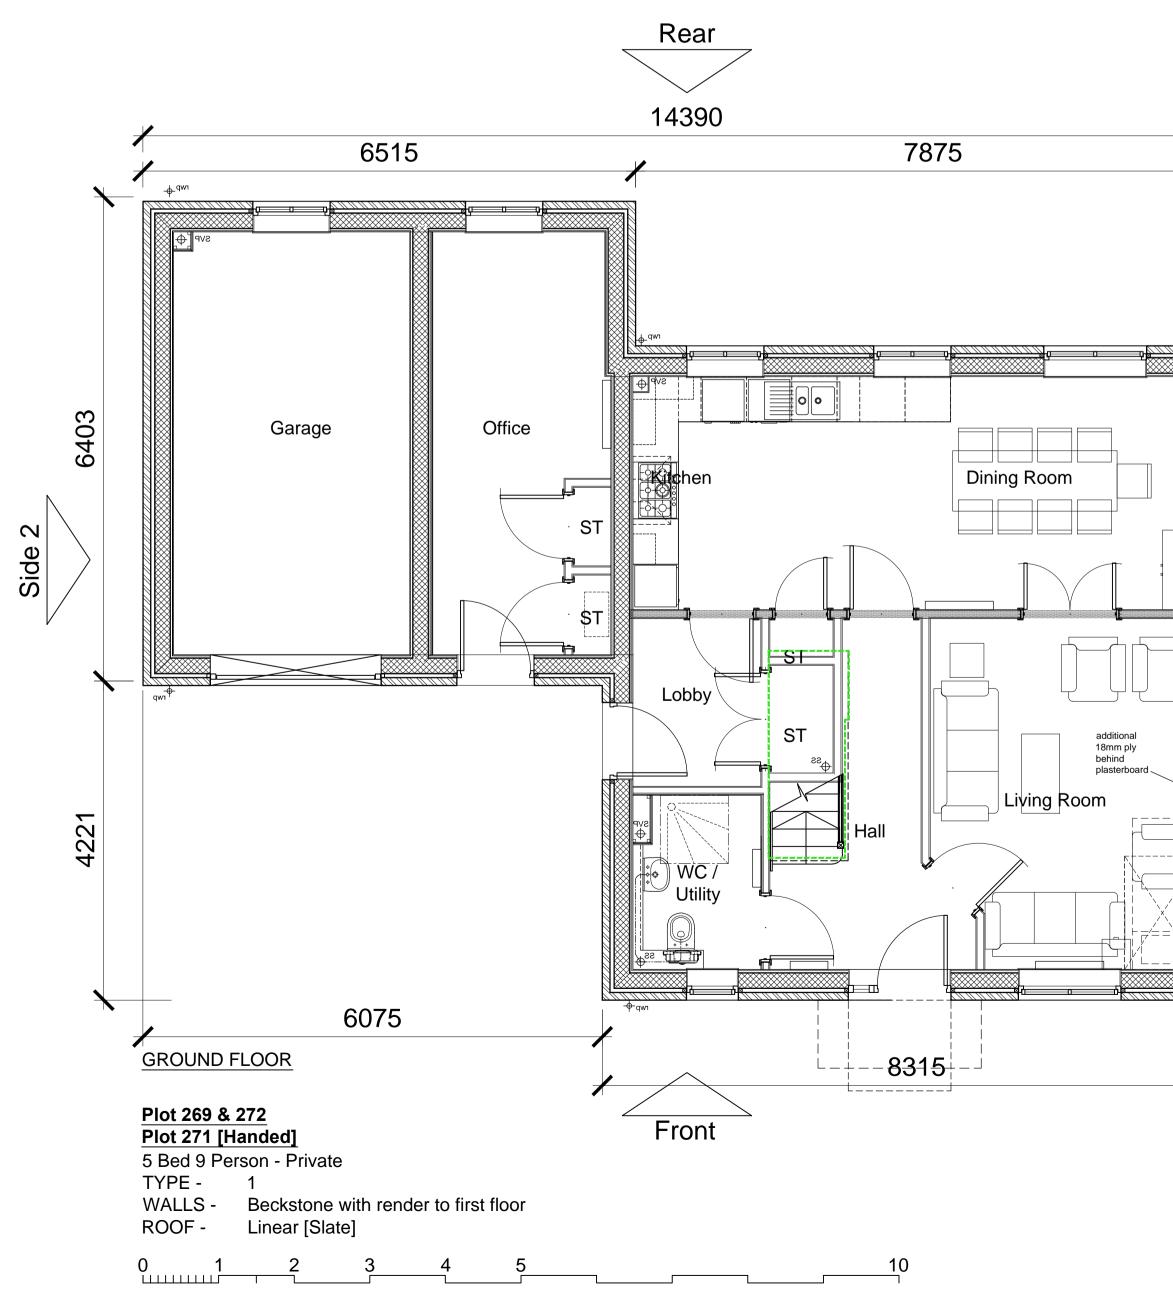

## For elevations please refer to drawing AA2699(2)-2104

| PLANNING                                                         |         |          |          |
|------------------------------------------------------------------|---------|----------|----------|
| <sup>project</sup><br>BICESTER ECO TOWN<br>EXEMPLAR SITE PHASE 2 |         |          |          |
| drawing<br>GA FLOOR PLANS<br>269 & 272<br>271 Handed             |         |          |          |
| drawing no rev<br>AA2699(2)-2004 -                               |         |          | rev<br>_ |
| drawn ILA                                                        | checked | JW       |          |
| scale @ A1 1:50                                                  | date    | Oct 2014 |          |
|                                                                  |         |          |          |
| PRP Architects ©<br>10 Lindsey Street<br>Smithfield              |         |          |          |