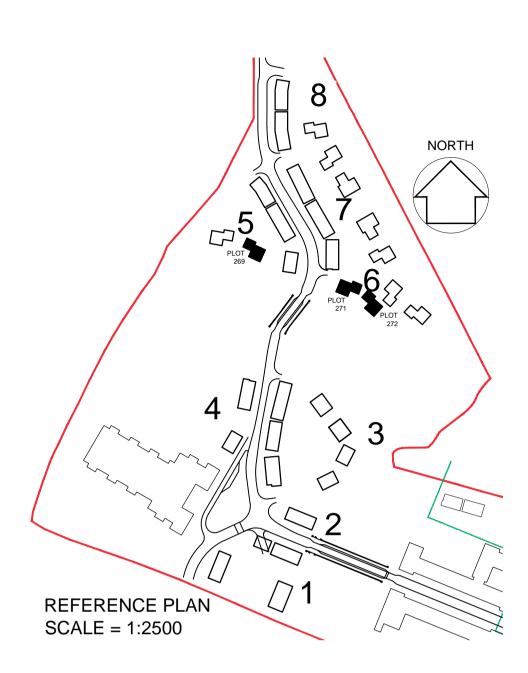

Layout Name: AA2699(2)-2004 Drawing Name: L:\AA2699(2) Bicester Eco Town ph2\PRP Live Data\CAD\Drg Sheets\2000 Planning\AA2699(2)-2004.dwg



197

8653

dm 🕈

## notes

- The contractor is responsible for checking dimensions, tolerances and references. Any discrepancy to be verified with the Architect before proceeding with the works.
- Where an item is covered by drawings to different scales the larger scale drawing is to be worked to.Do not scale drawing. Figured dimensions to be worked to in all cases.
- CDM Regulations 2007

ALL current drawings and specifications for the project must be read in conjunction with the Designer's Hazard and Environmental Assessment Record.

## Notes:

## For elevations please refer to drawing AA2699(2)-2104



| PLANNING                                                         |         |          |          |
|------------------------------------------------------------------|---------|----------|----------|
| <sup>project</sup><br>BICESTER ECO TOWN<br>EXEMPLAR SITE PHASE 2 |         |          |          |
| drawing<br>GA FLOOR PLANS<br>269 & 272<br>271 Handed             |         |          |          |
| drawing no rev<br>AA2699(2)-2004 -                               |         |          | rev<br>_ |
| drawn ILA                                                        | checked | JW       |          |
| scale @ A1 1:50                                                  | date    | Oct 2014 |          |
|                                                                  |         |          |