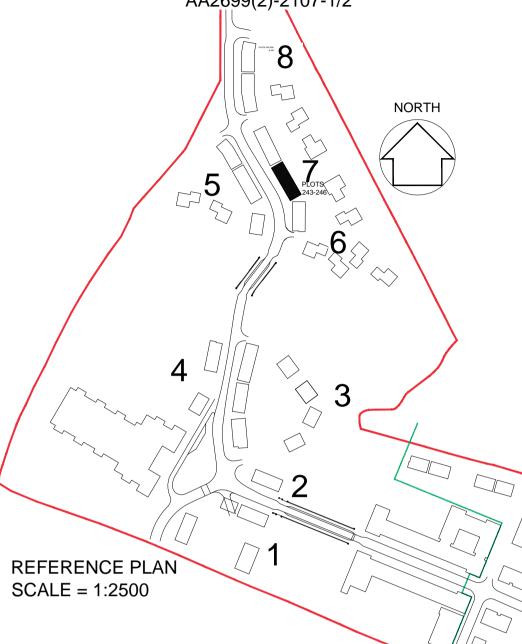

ALL current drawings and specifications for the project must be read in conjunction with the Designer's Hazard and Environmental Assessment Record.

Notes:

For elevations please refer to drawing AA2699(2)-2107-1/2