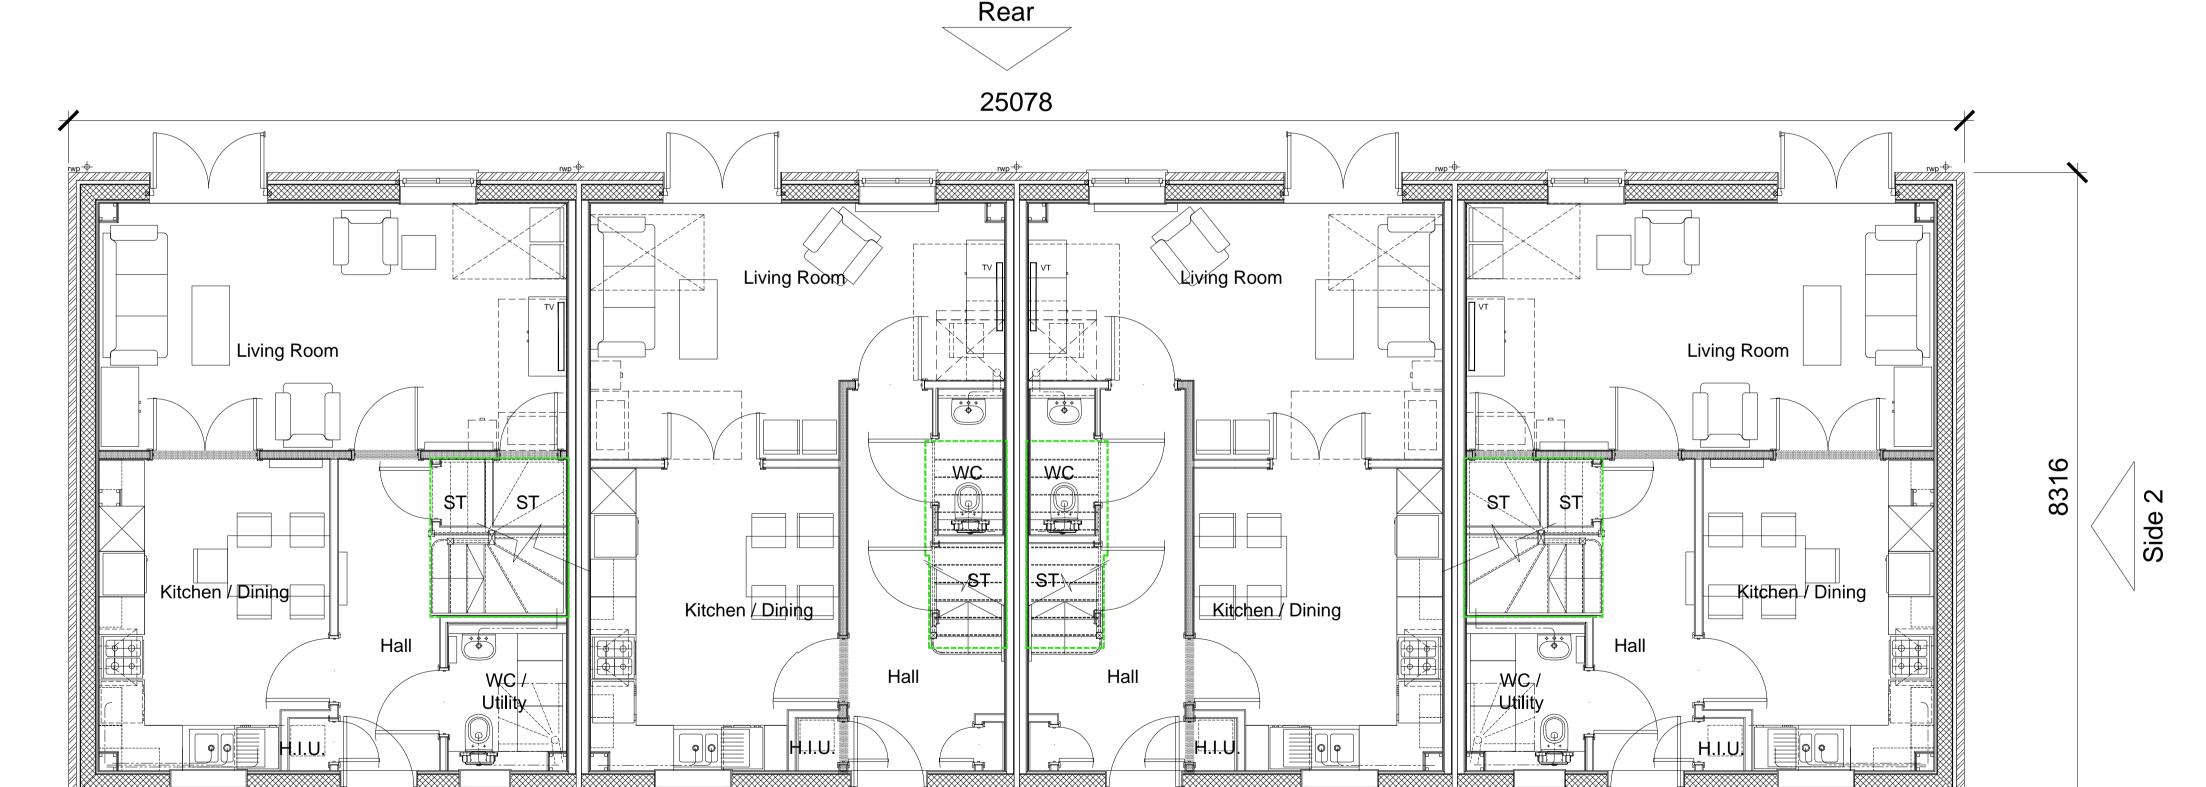

scale @ A1 1:50 date Oct 2014

PRP Architects ©
10 Lindsey Street
Smithfield
London
EC1A 9HP
T +44 (0)20 7653 1200
F +44 (0)20 7653 1201
lon.prp@prparchitects.co.uk

Side 1

**GROUND FLOOR** 

3 Bed 5 Person - Private

WALLS - Brick work

Linear - slate

**Plot 245** 

2 Bed 4 Person - Private

**Plot 246** 

TYPE -

ROOF -