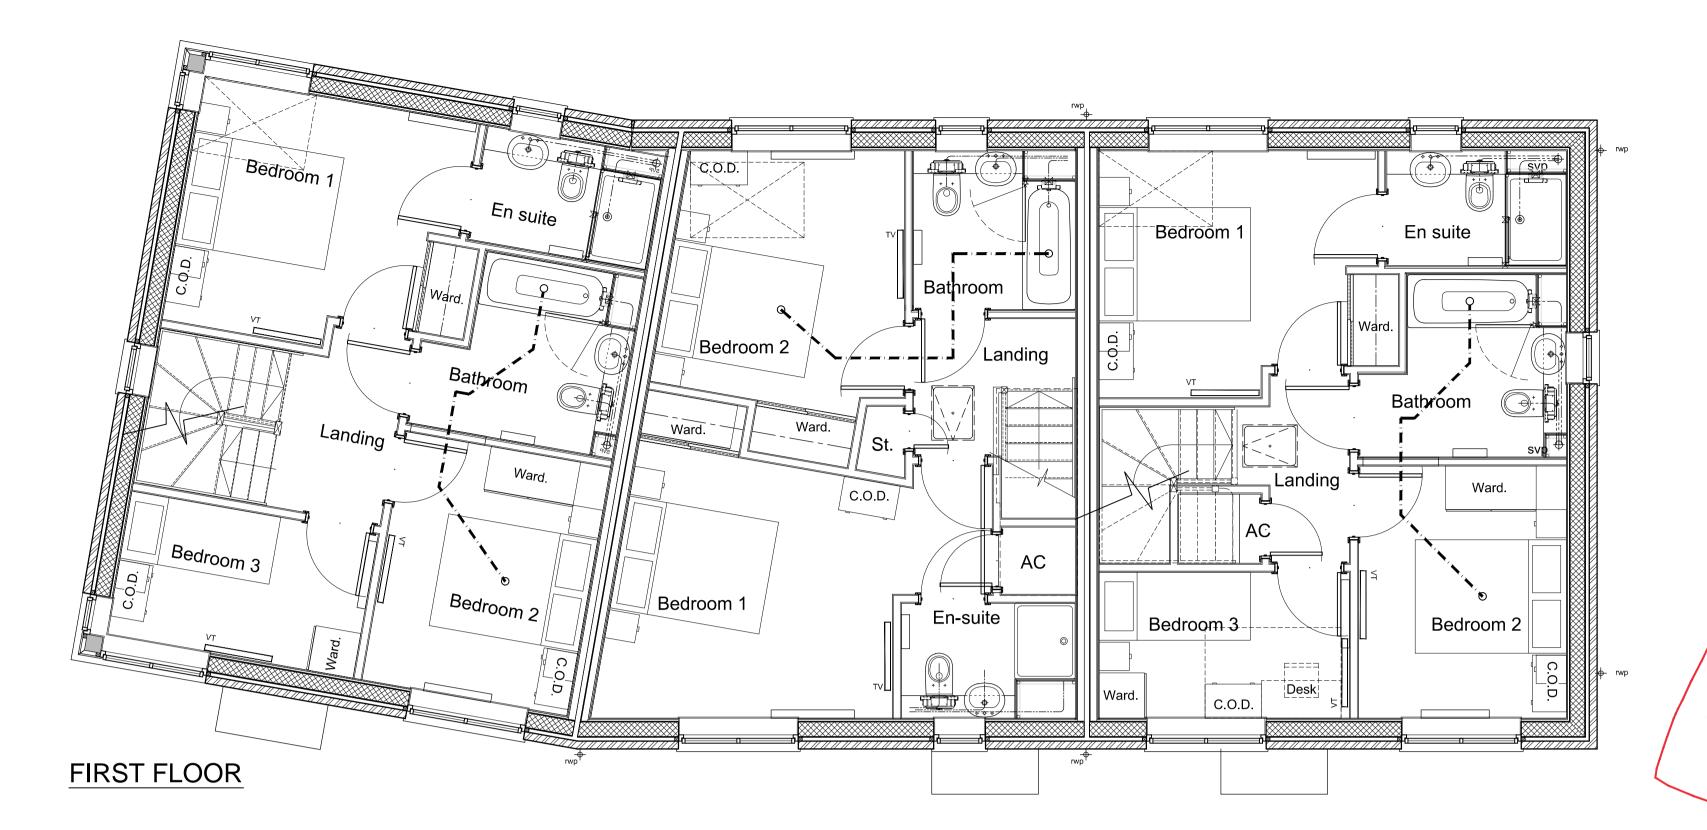

**ROOF PLAN** 

 The contractor is responsible for checking dimensions, tolerances and references. Any discrepancy to be verified with the Architect before proceeding with the works. - Where an item is covered by drawings to different scales the larger scale drawing is to be worked to. - Do not scale drawing. Figured dimensions to be worked to in all cases. CDM Regulations 2007 ALL current drawings and specifications for the project must be read in conjunction with the Designer's Hazard and Environmental Assessment Record. For elevations please refer to drawing AA2699C/4.1/408 REFERENCE PLAN SCALE = 1:2500 11-01-2016 A Areas omitted: CL/ RS 16-10-2014 First issue: JW/MB rev revision/author/checker purpose of issue **PLANNING BICESTER ECO TOWN** EXEMPLAR SITE PHASE 2 GA FLOOR PLANS PLOTS 255 - 257 drawing no AA2699(2)-2010