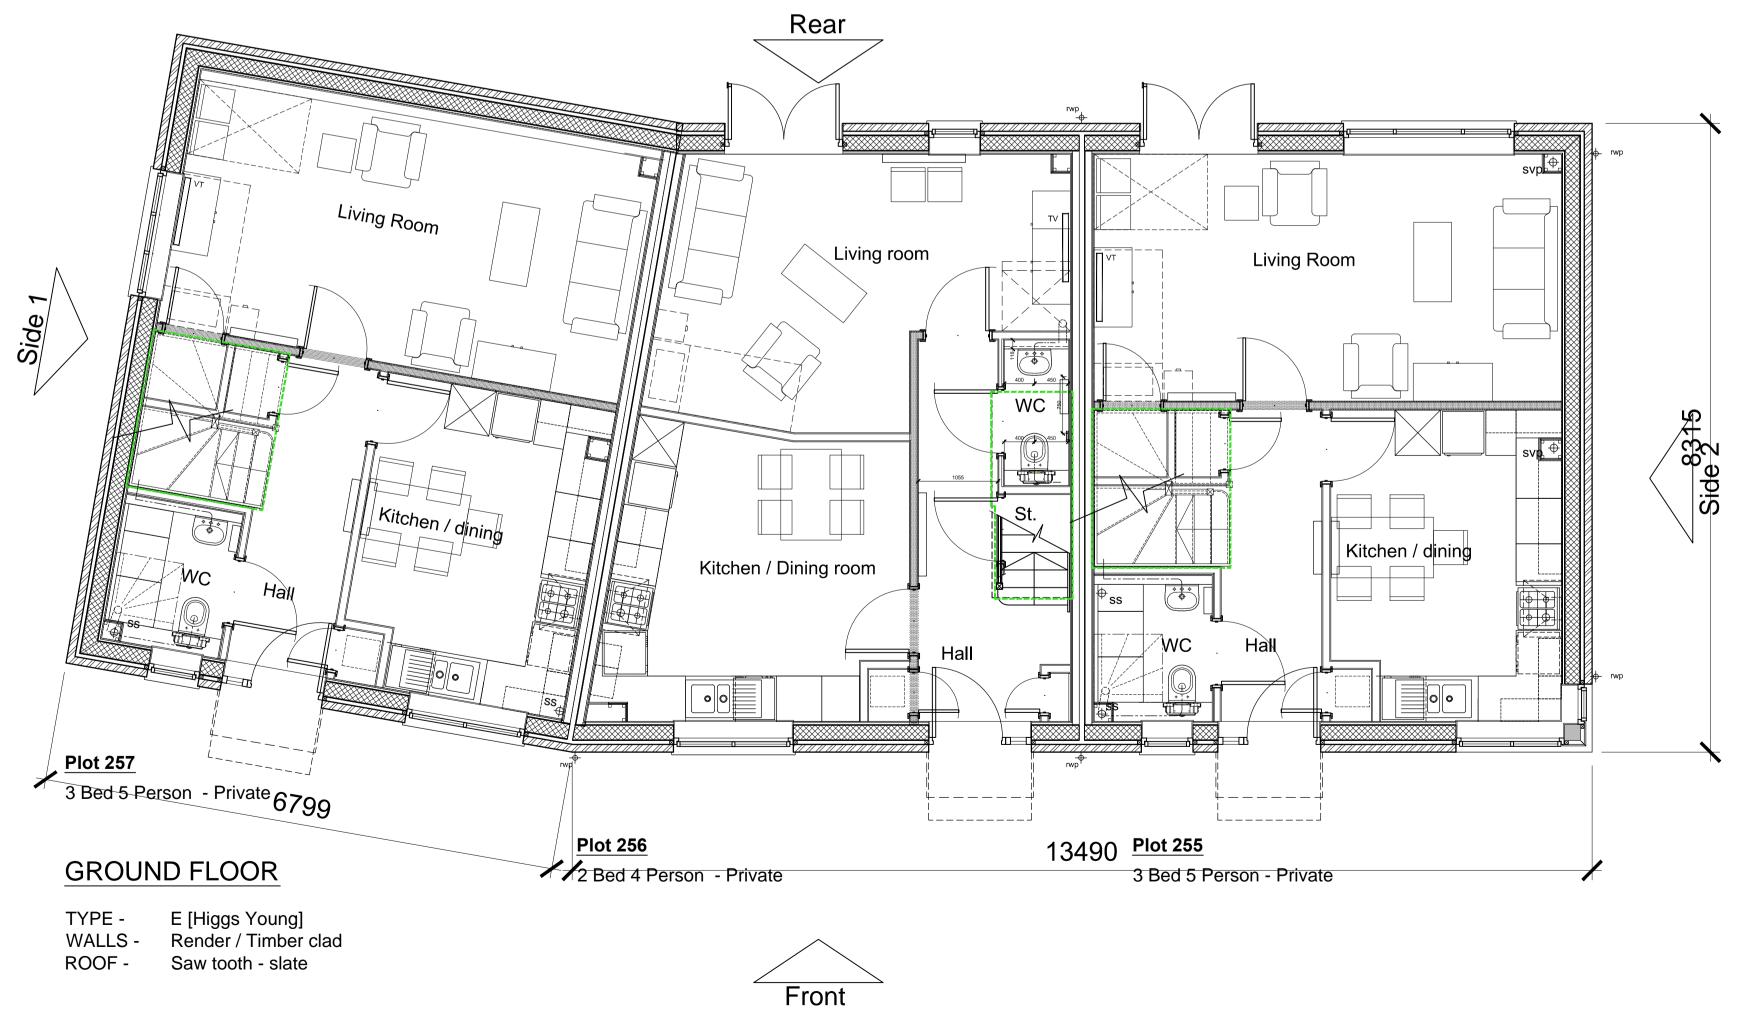

**ROOF PLAN** 

 The contractor is responsible for checking dimensions, tolerances and references. Any discrepancy to be verified with the Architect before proceeding with the works. - Where an item is covered by drawings to different scales the larger scale drawing is to be worked to. - Do not scale drawing. Figured dimensions to be worked to in all cases. CDM Regulations 2007 ALL current drawings and specifications for the project must be read in conjunction with the Designer's Hazard and Environmental Assessment Record. For elevations please refer to drawing AA2699C/4.1/408 REFERENCE PLAN SCALE = 1:2500 11-01-2016 A Areas omitted: CL/ RS 16-10-2014 First issue: JW/MB rev revision/author/checker purpose of issue **PLANNING BICESTER ECO TOWN** EXEMPLAR SITE PHASE 2 GA FLOOR PLANS PLOTS 255 - 257 drawing no AA2699(2)-2010