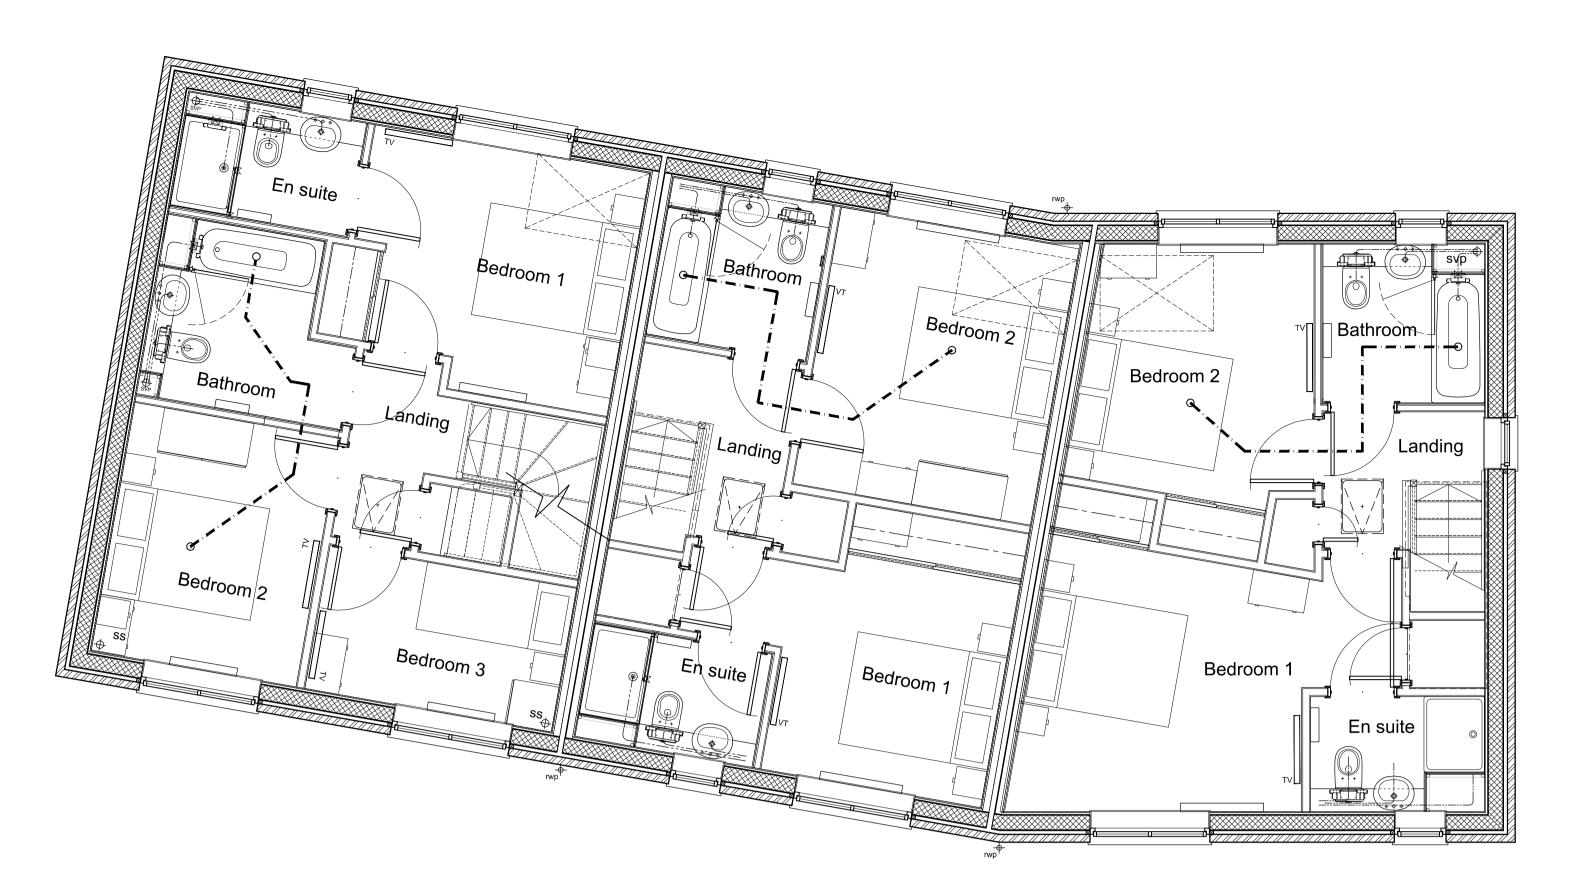

## FIRST FLOOR

notes

 The contractor is responsible for checking dimensions, tolerances and references. Any discrepancy to be verified with the Architect before proceeding with the works.

proceeding with the works.Where an item is covered by drawings to different scales the larger scale drawing is to be worked to.

- Do not scale drawing. Figured dimensions to be worked to in all cases.

CDM Regulations 2007

ALL current drawings and specifications for the project must be read in conjunction with the Designer's Hazard and Environmental Assessment Record.

lotes:

For elevations please refer to drawing AA2699(2)-2111

**ROOF PLAN** 

11-01-2016 A Plot 258 text amended as clouded. Room names added, areas omitted CL/ RS

PV

added, areas omitted CL/ RS

date rev revision/author/checker