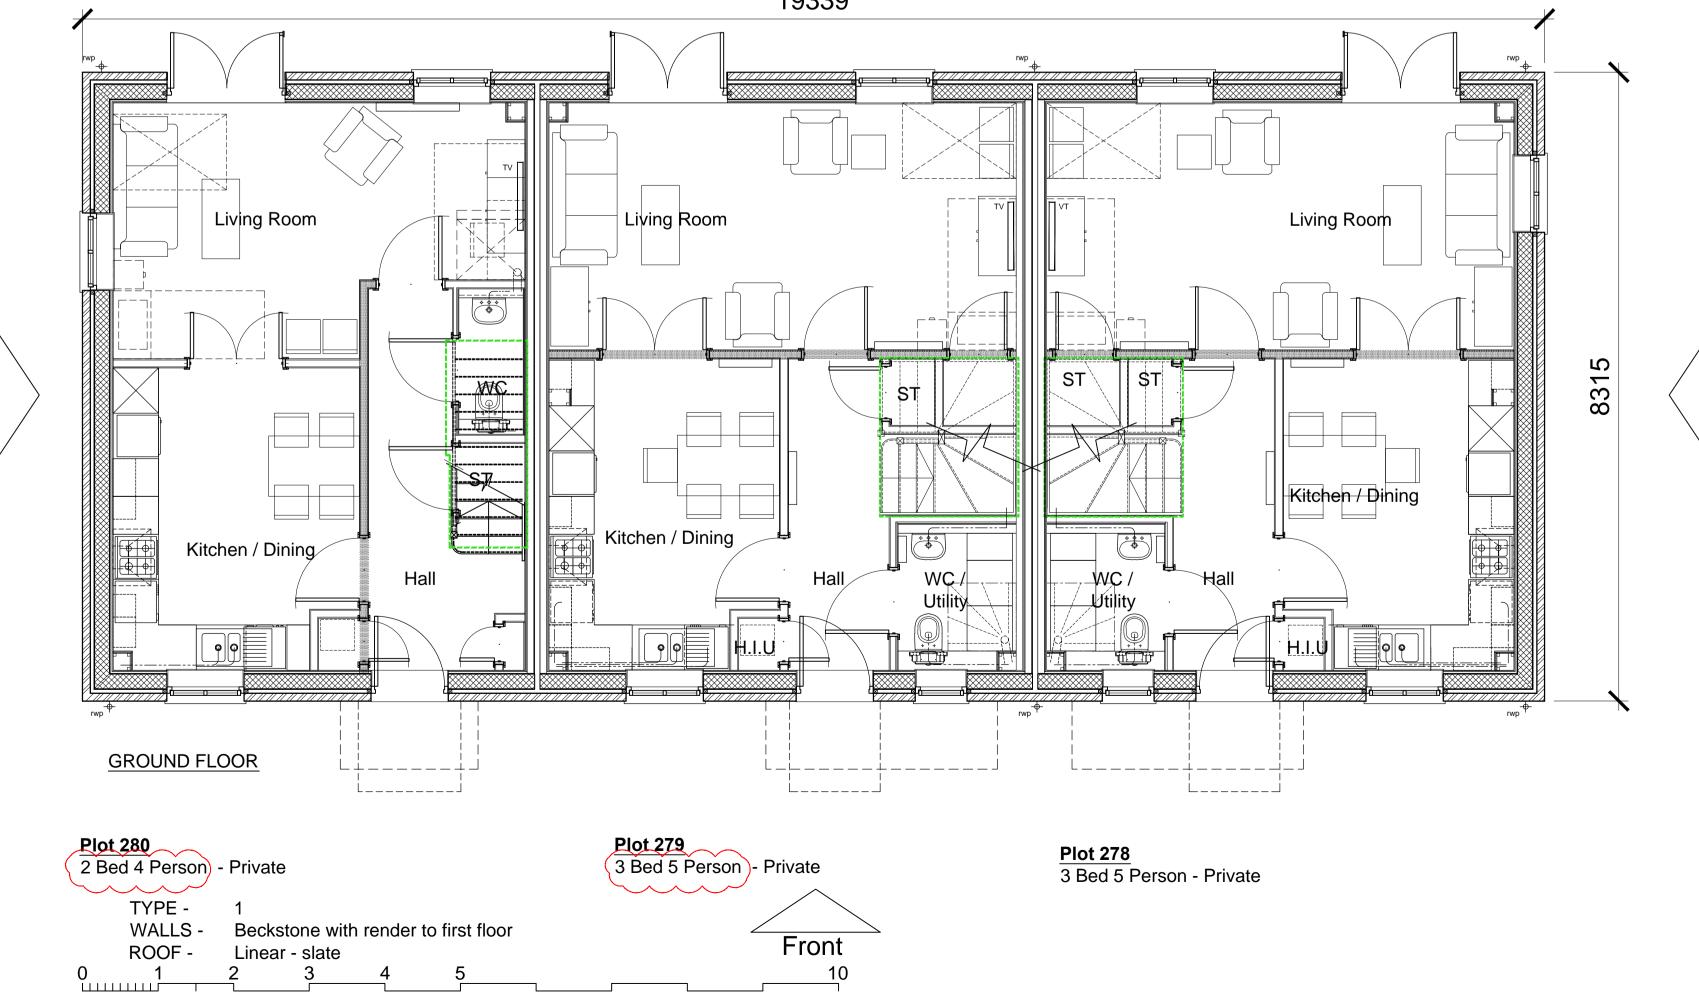

## purpose of issue PLANNING

project **BICESTER ECO TOWN** EXEMPLAR SITE PHASE 2 drawing

GA FLOOR PLANS PLOTS 278 - 280

| drawing no<br>AA2699(2)-2019 |         |          | <sup>rev</sup> |
|------------------------------|---------|----------|----------------|
| drawn DGH                    | checked | JW       |                |
| scale @ A1 1:50              | date    | Oct 2014 |                |
|                              |         |          |                |
|                              |         |          |                |