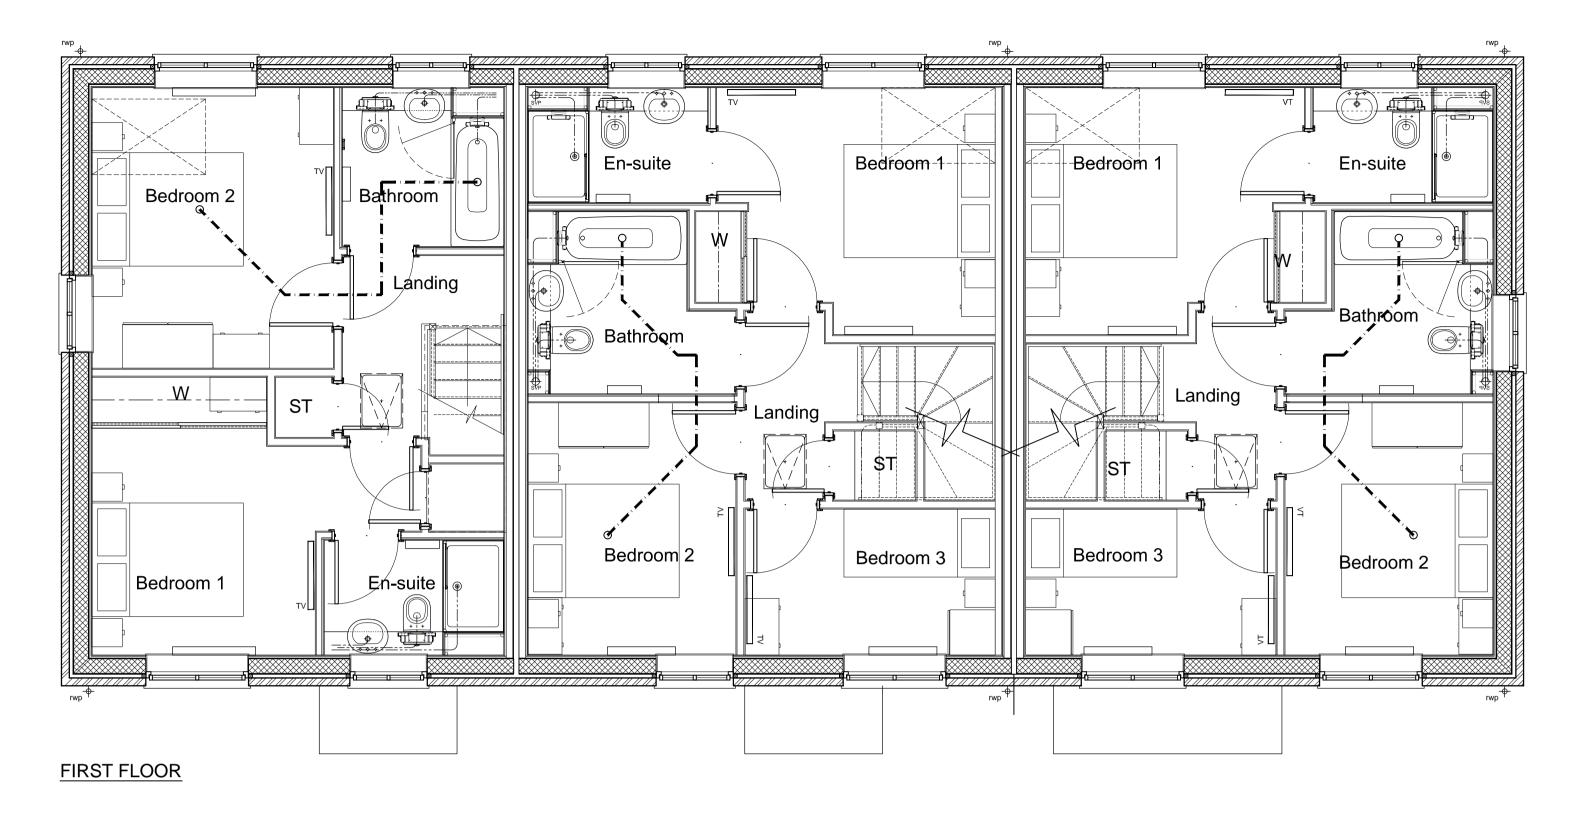

## purpose of issue PLANNING

project **BICESTER ECO TOWN** EXEMPLAR SITE PHASE 2 drawing

GA FLOOR PLANS PLOTS 278 - 280

| drawing no<br>AA2699(2)-2019 |         |          | <sup>rev</sup> |
|------------------------------|---------|----------|----------------|
| drawn DGH                    | checked | JW       |                |
| scale @ A1 1:50              | date    | Oct 2014 |                |
|                              |         |          |                |
|                              |         |          |                |