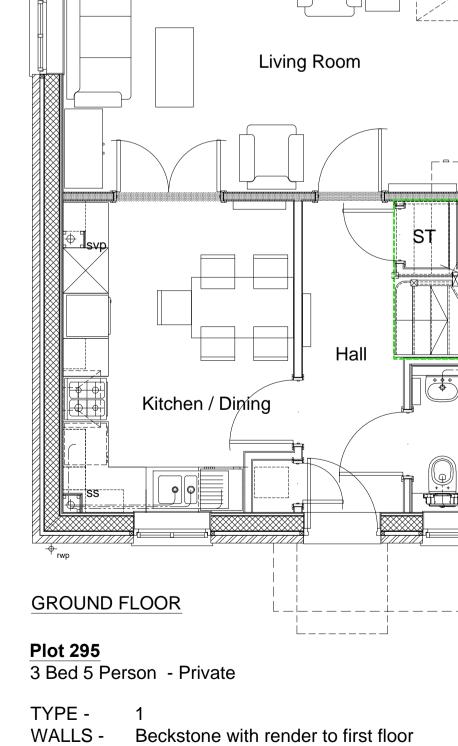

## Notes:

For elevations please refer to drawing AA2699(2)-2124

| PV | PV | PV |
|----|----|----|
|    |    |    |
|    |    |    |
|    |    |    |

ROOF PLAN

| 16-10-2014                                                                                                                                                 |         | First issue: J | W/MB              |       |          |  |
|------------------------------------------------------------------------------------------------------------------------------------------------------------|---------|----------------|-------------------|-------|----------|--|
| date                                                                                                                                                       | rev     | revision/a     | on/author/checker |       |          |  |
| purpose of issue PLANNING                                                                                                                                  |         |                |                   |       |          |  |
| <sup>project</sup><br>BICESTER ECO TOWN<br>EXEMPLAR SITE PHASE 2                                                                                           |         |                |                   |       |          |  |
| drawing<br>GA FLOOR PLANS<br>PLOTS 293 - 295                                                                                                               |         |                |                   |       |          |  |
| drawing no<br>AA2699(2)-2024                                                                                                                               |         |                |                   |       | rev<br>- |  |
| drawn                                                                                                                                                      | DG      | iΗ             | checked           | JW    |          |  |
| scale @                                                                                                                                                    | A1 1:50 | )              | date              | Oct 2 | 2014     |  |
| PRP Architects ©<br>10 Lindsey Street<br>Smithfield<br>London<br>EC1A 9HP<br>T +44 (0)20 7653 1200<br>F +44 (0)20 7653 1201<br>Ion.prp@prparchitects.co.uk |         |                |                   |       |          |  |