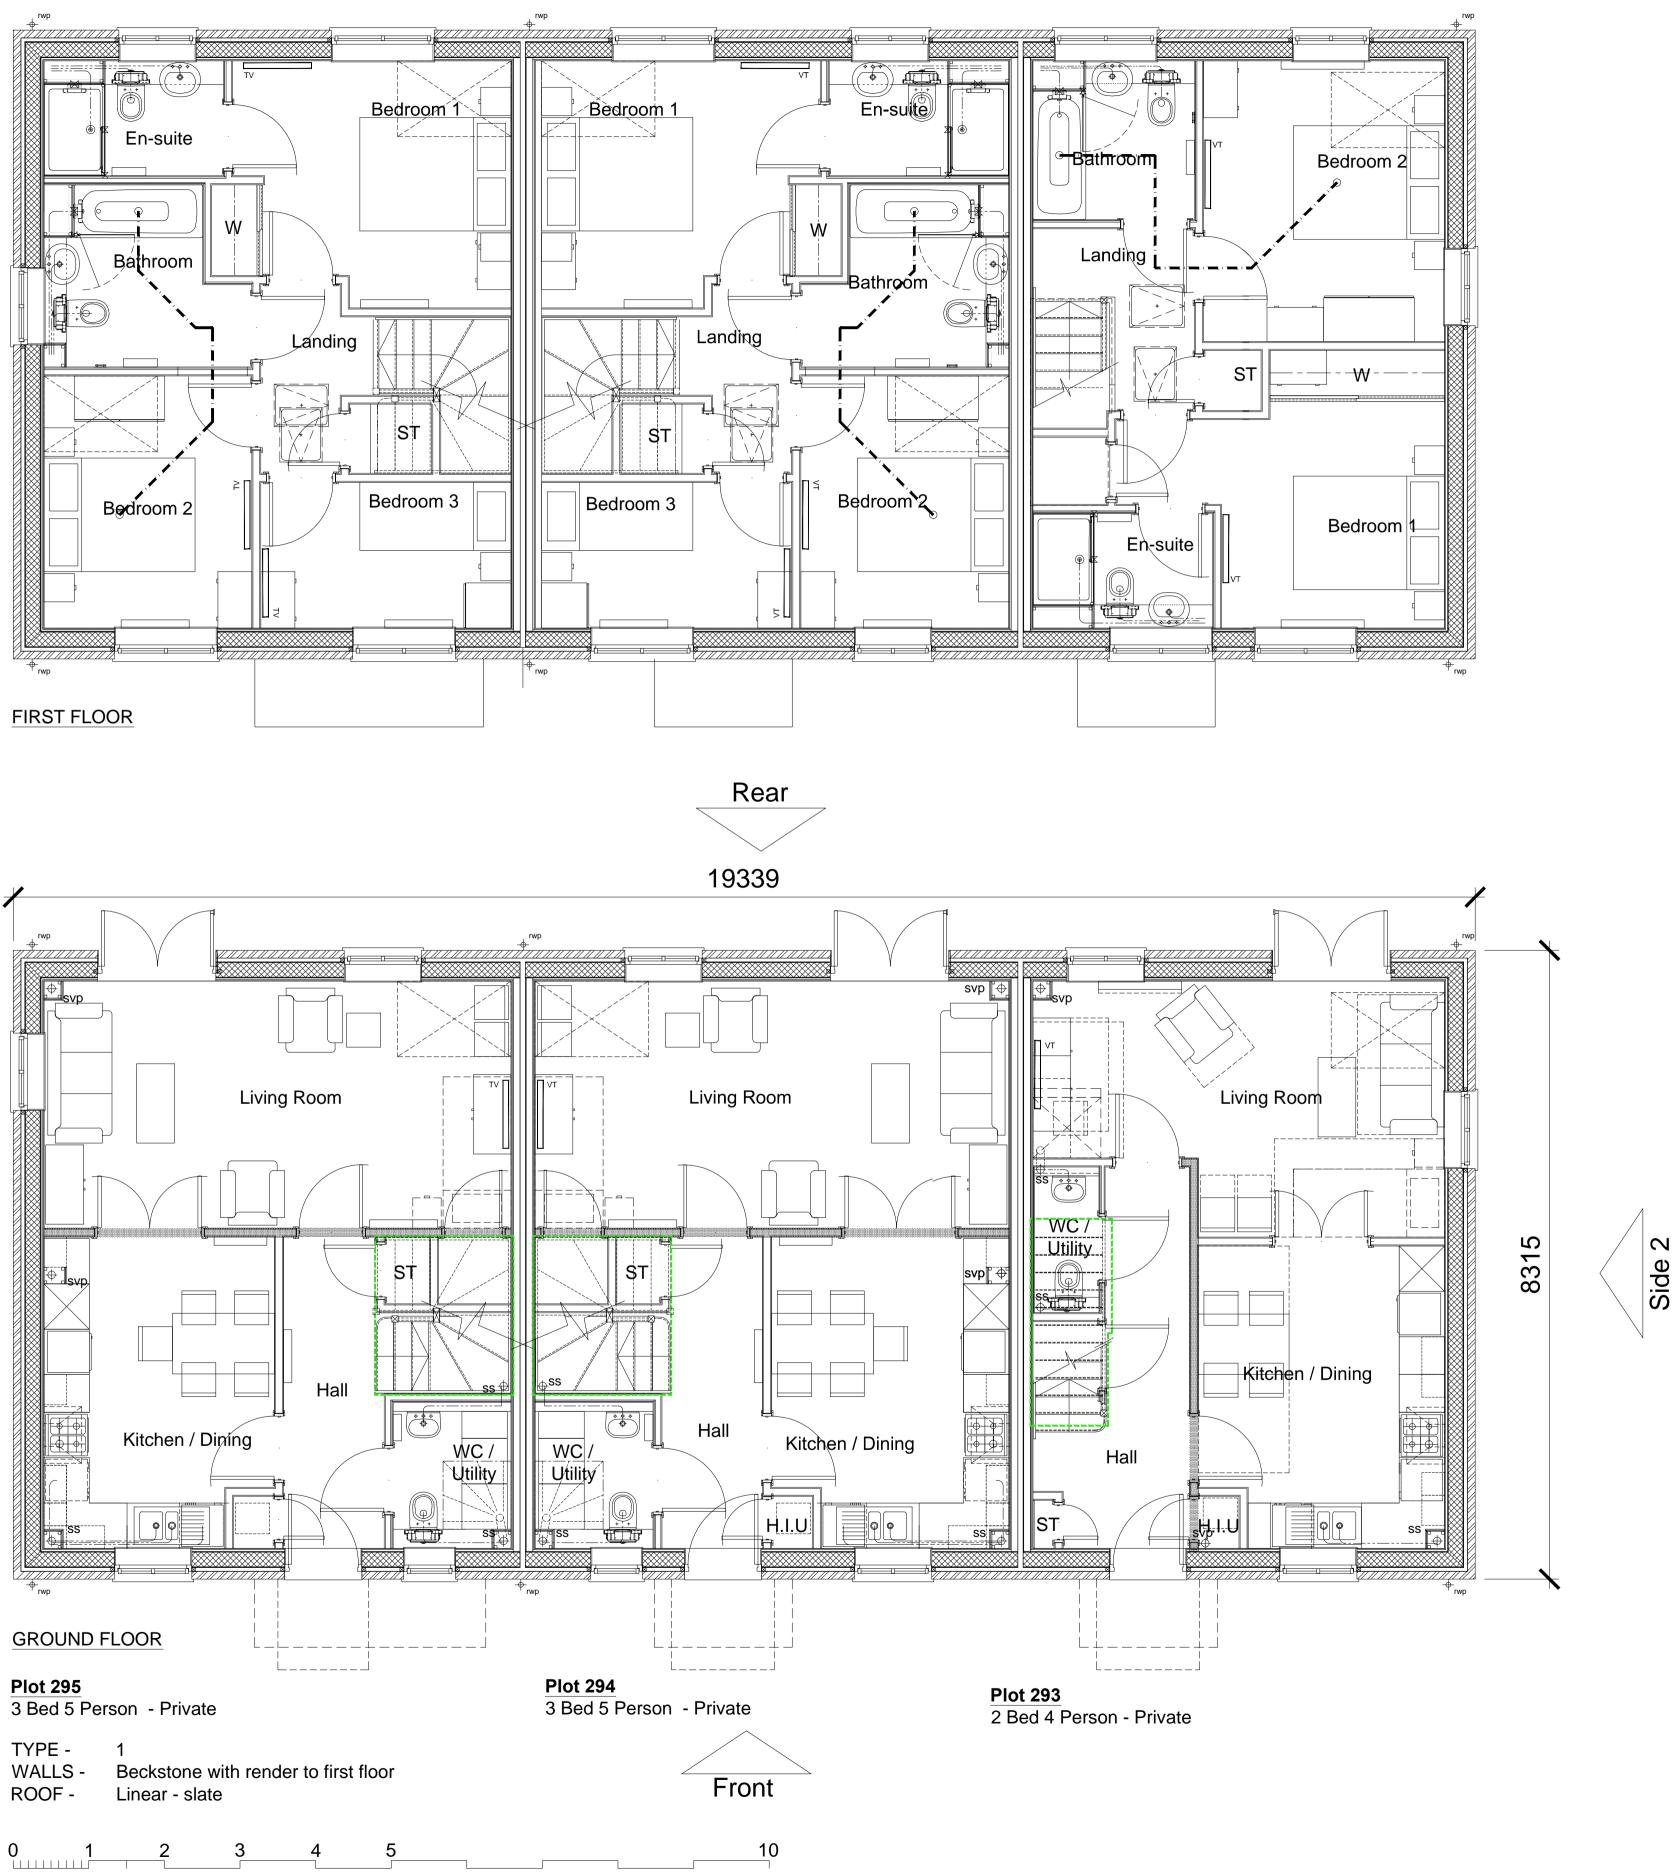

## Notes:

For elevations please refer to drawing AA2699(2)-2124

| PV | PV | PV |
|----|----|----|
|    |    |    |
|    |    |    |
|    |    |    |

ROOF PLAN

| 16-10-2014                                                                                                                                                 |         | First issue: J | W/MB              |       |          |  |
|------------------------------------------------------------------------------------------------------------------------------------------------------------|---------|----------------|-------------------|-------|----------|--|
| date                                                                                                                                                       | rev     | revision/a     | on/author/checker |       |          |  |
| purpose of issue PLANNING                                                                                                                                  |         |                |                   |       |          |  |
| <sup>project</sup><br>BICESTER ECO TOWN<br>EXEMPLAR SITE PHASE 2                                                                                           |         |                |                   |       |          |  |
| drawing<br>GA FLOOR PLANS<br>PLOTS 293 - 295                                                                                                               |         |                |                   |       |          |  |
| drawing no<br>AA2699(2)-2024                                                                                                                               |         |                |                   |       | rev<br>- |  |
| drawn                                                                                                                                                      | DG      | iΗ             | checked           | JW    |          |  |
| scale @                                                                                                                                                    | A1 1:50 | )              | date              | Oct 2 | 2014     |  |
| PRP Architects ©<br>10 Lindsey Street<br>Smithfield<br>London<br>EC1A 9HP<br>T +44 (0)20 7653 1200<br>F +44 (0)20 7653 1201<br>Ion.prp@prparchitects.co.uk |         |                |                   |       |          |  |