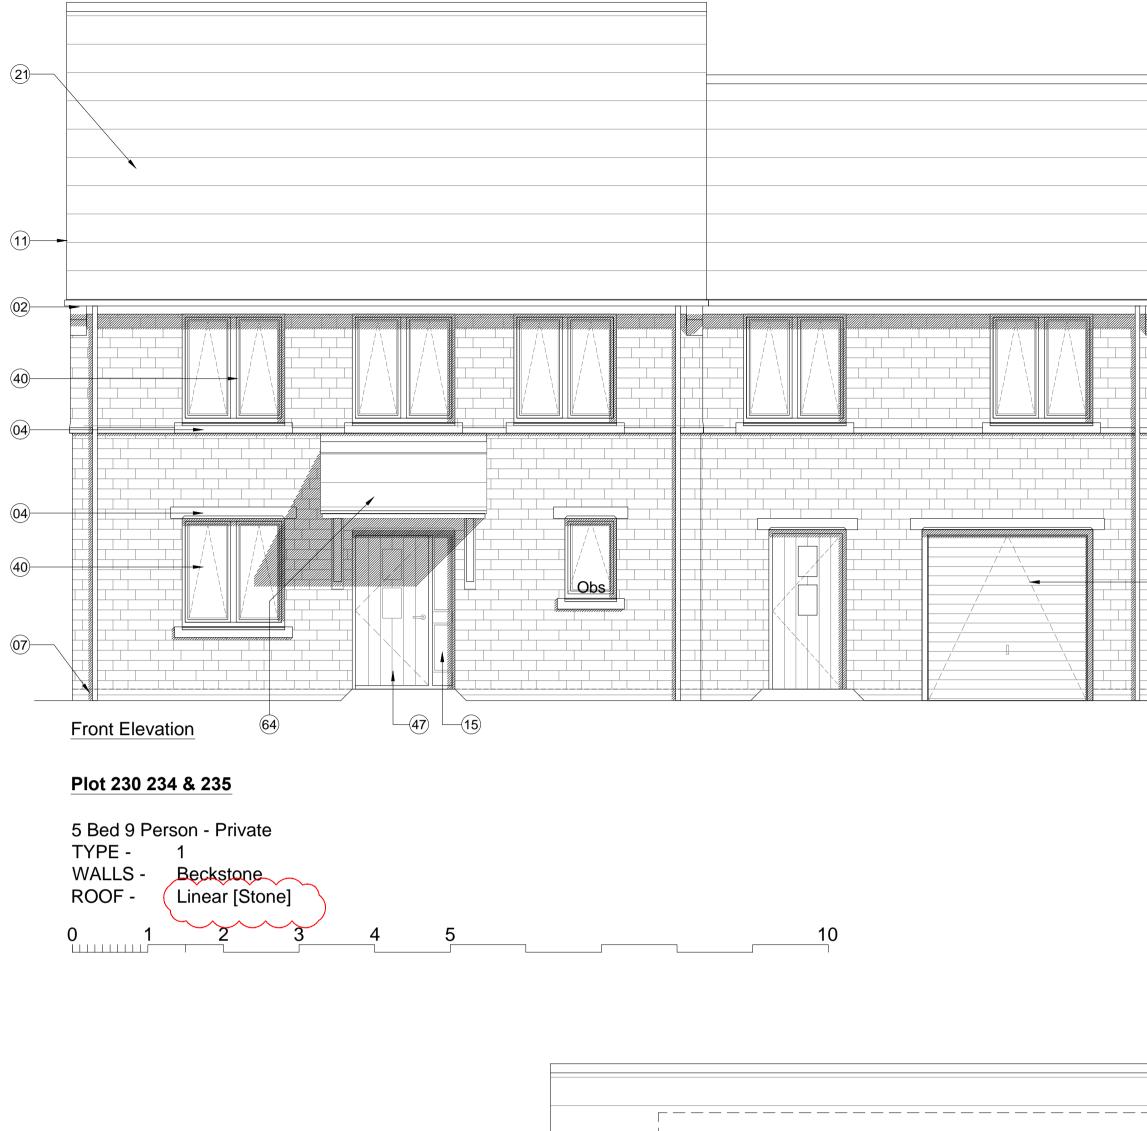

**Rear Elevation** 

## KEY TO MATERIALS & DETAILS

-(26

- (01) Coursed stonework [Beckstone 'Natural light weathered' [tumbled]; laid in random course heights - no jumpers]
- (02) Reconstituted stone corbel unit [colour: Portland]
- Projecting reconstituted stone string course [colour:
  Portland] to divide Beckstone below from render above.
- (04) Reconstituted stone [colour: Portland] heads with drip detail and stooled cill
- (07) Face brickwork plinth; type / colour: lbstock 'Capital Multi Stock'; with natural colour bucket handle mortar joints.

## $\checkmark \checkmark \checkmark \checkmark \checkmark \checkmark$ (21) Bradstone Cotswold roof tile and ridge tile

- 22 South facing roof slope designated for PV array REF AA2699C/1.1/107
- (26) UPVC gutters & down pipes; colour: black. Fascia & soffit board; colour: White (Types 1&8); Grey RAL 7015 (Type 3)
- (40) High performance triple glazed timber window; design to match house type; colour: White
- (44) Up and over garage door; colour: to match windows

lon.prp@prparchitects.co.uk

drawing no rev AA2699(2)-2101 С drawn ILA checked JW scale @ A1 1:50 date Oct 2014 PRP Architects © 10 Lindsey Street Smithfield

(47) IG doorset GRP (NG range) Ref: D42 [type 1 dwellings and type 8 bungalows]; Door colour: Black ext.; white int.; Frame: White

50 Glazed side panel / fan light to match door

64) GRP entrance canopy; style to match dwelling type; colour to match windows and doors

 Denotes obscure glazing to bathroom or WC / Shower