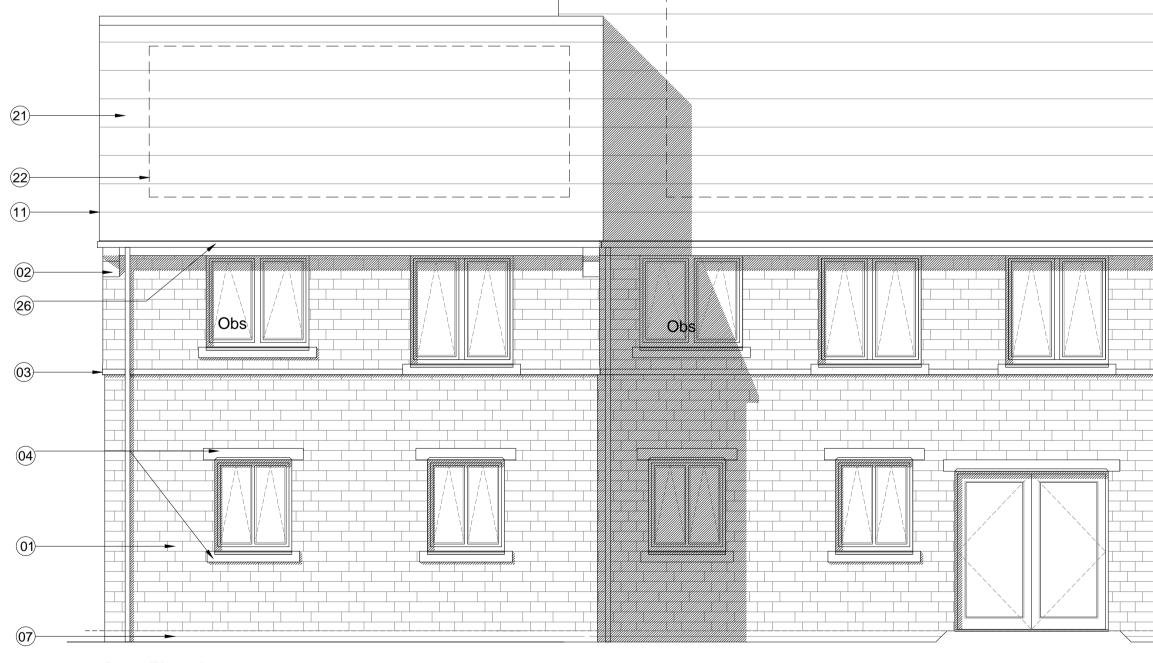

## KEY TO MATERIALS & DETAILS

-(26

- (01) Coursed stonework [Beckstone 'Natural light weathered' [tumbled]; laid in random course heights - no jumpers]
- (02) Reconstituted stone corbel unit [colour: Portland]
- Projecting reconstituted stone string course [colour:
  Portland] to divide Beckstone below from render above.
- (04) Reconstituted stone [colour: Portland] heads with drip detail and stooled cill
- (07) Face brickwork plinth; type / colour: lbstock 'Capital Multi Stock'; with natural colour bucket handle mortar joints.

## $\checkmark \checkmark \checkmark \checkmark \checkmark \checkmark$ (21) Bradstone Cotswold roof tile and ridge tile

- 22 South facing roof slope designated for PV array REF AA2699C/1.1/107
- (26) UPVC gutters & down pipes; colour: black. Fascia & soffit board; colour: White (Types 1&8); Grey RAL 7015 (Type 3)
- (40) High performance triple glazed timber window; design to match house type; colour: White
- (44) Up and over garage door; colour: to match windows