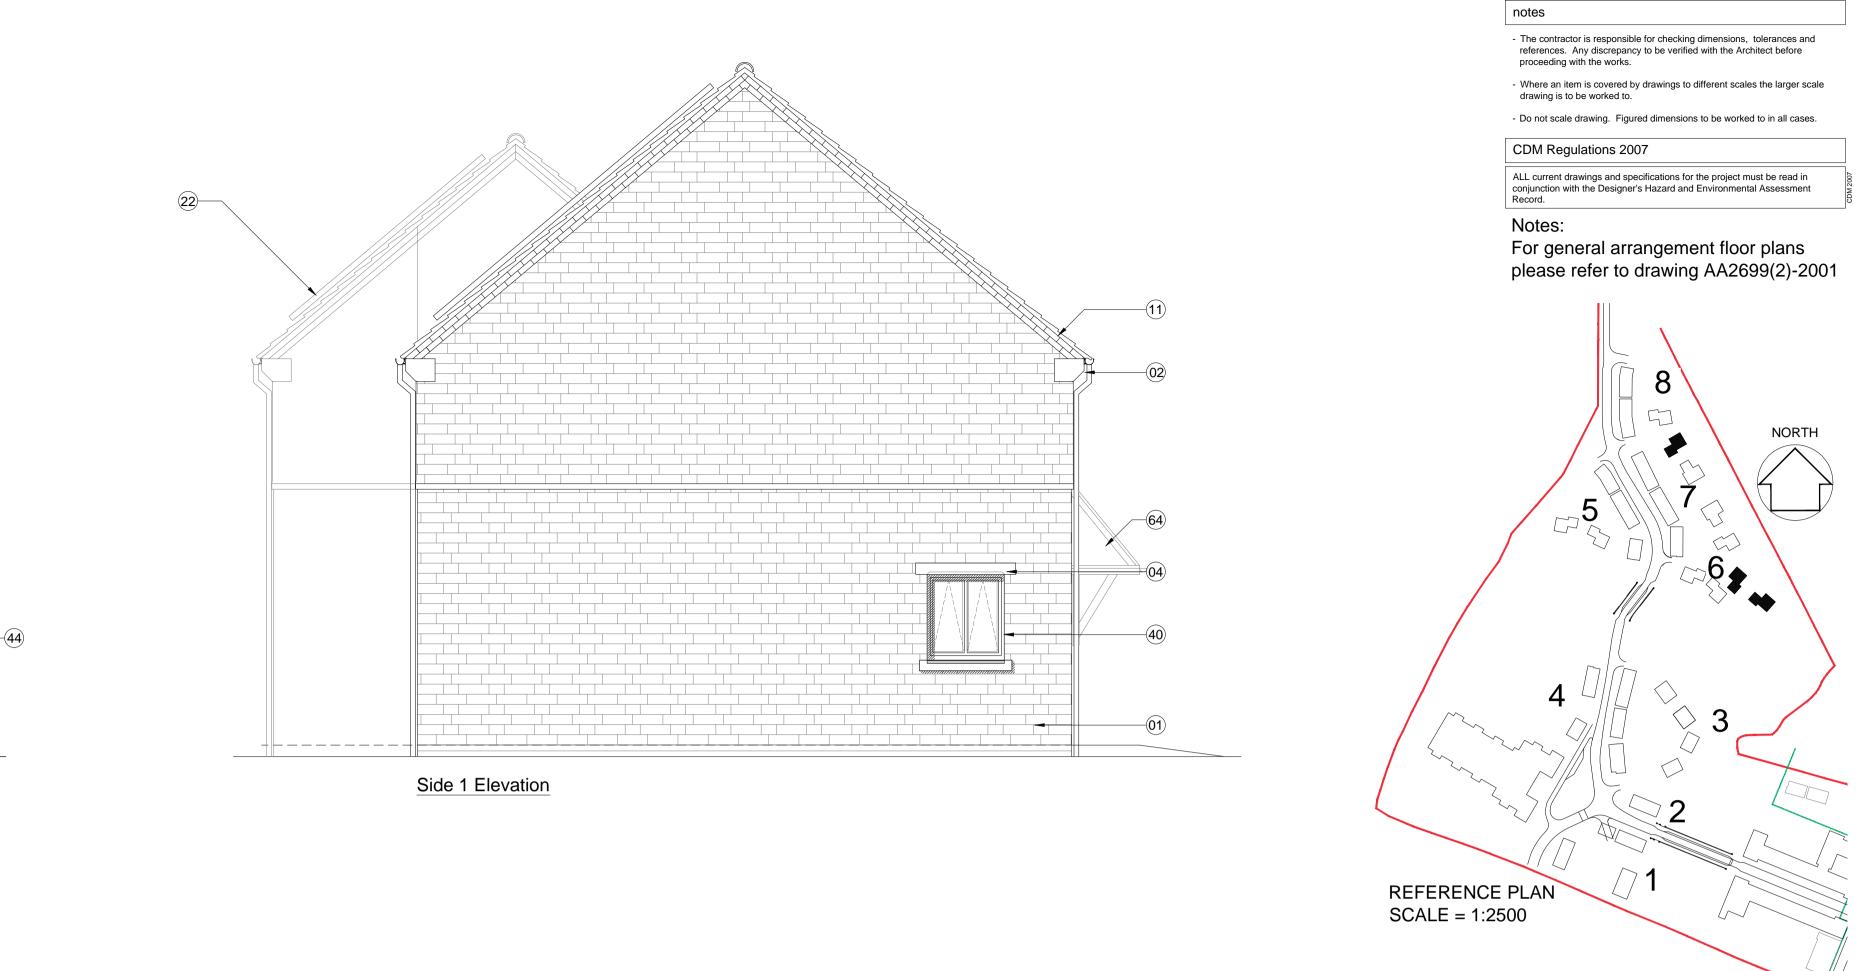

Side 2 Elevation

Clipped verge detail. 2No. courses face brickwork laid (1) stretcher bond with natural colour bucket handle mortar joints; brick type / colour: lbstock 'Capital Multi Stock'.

## $\checkmark \checkmark \checkmark \checkmark \checkmark \checkmark$ (21) Bradstone Cotswold roof tile and ridge tile

- 22 South facing roof slope designated for PV array REF AA2699C/1.1/107
- (26) UPVC gutters & down pipes; colour: black. Fascia & soffit board; colour: White (Types 1&8); Grey RAL 7015 (Type 3)
- (40) High performance triple glazed timber window; design to match house type; colour: White
- (44) Up and over garage door; colour: to match windows

date rev revision/author/checker

purpose of issue Planning

project **BICESTER ECO TOWN** EXEMPLAR SITE PHASE 2 drawing

ELEVATIONS PLOT 230 234 & 235

London EC1A 9HP T +44 (0)20 7653 1200

F +44 (0)20 7653 1201