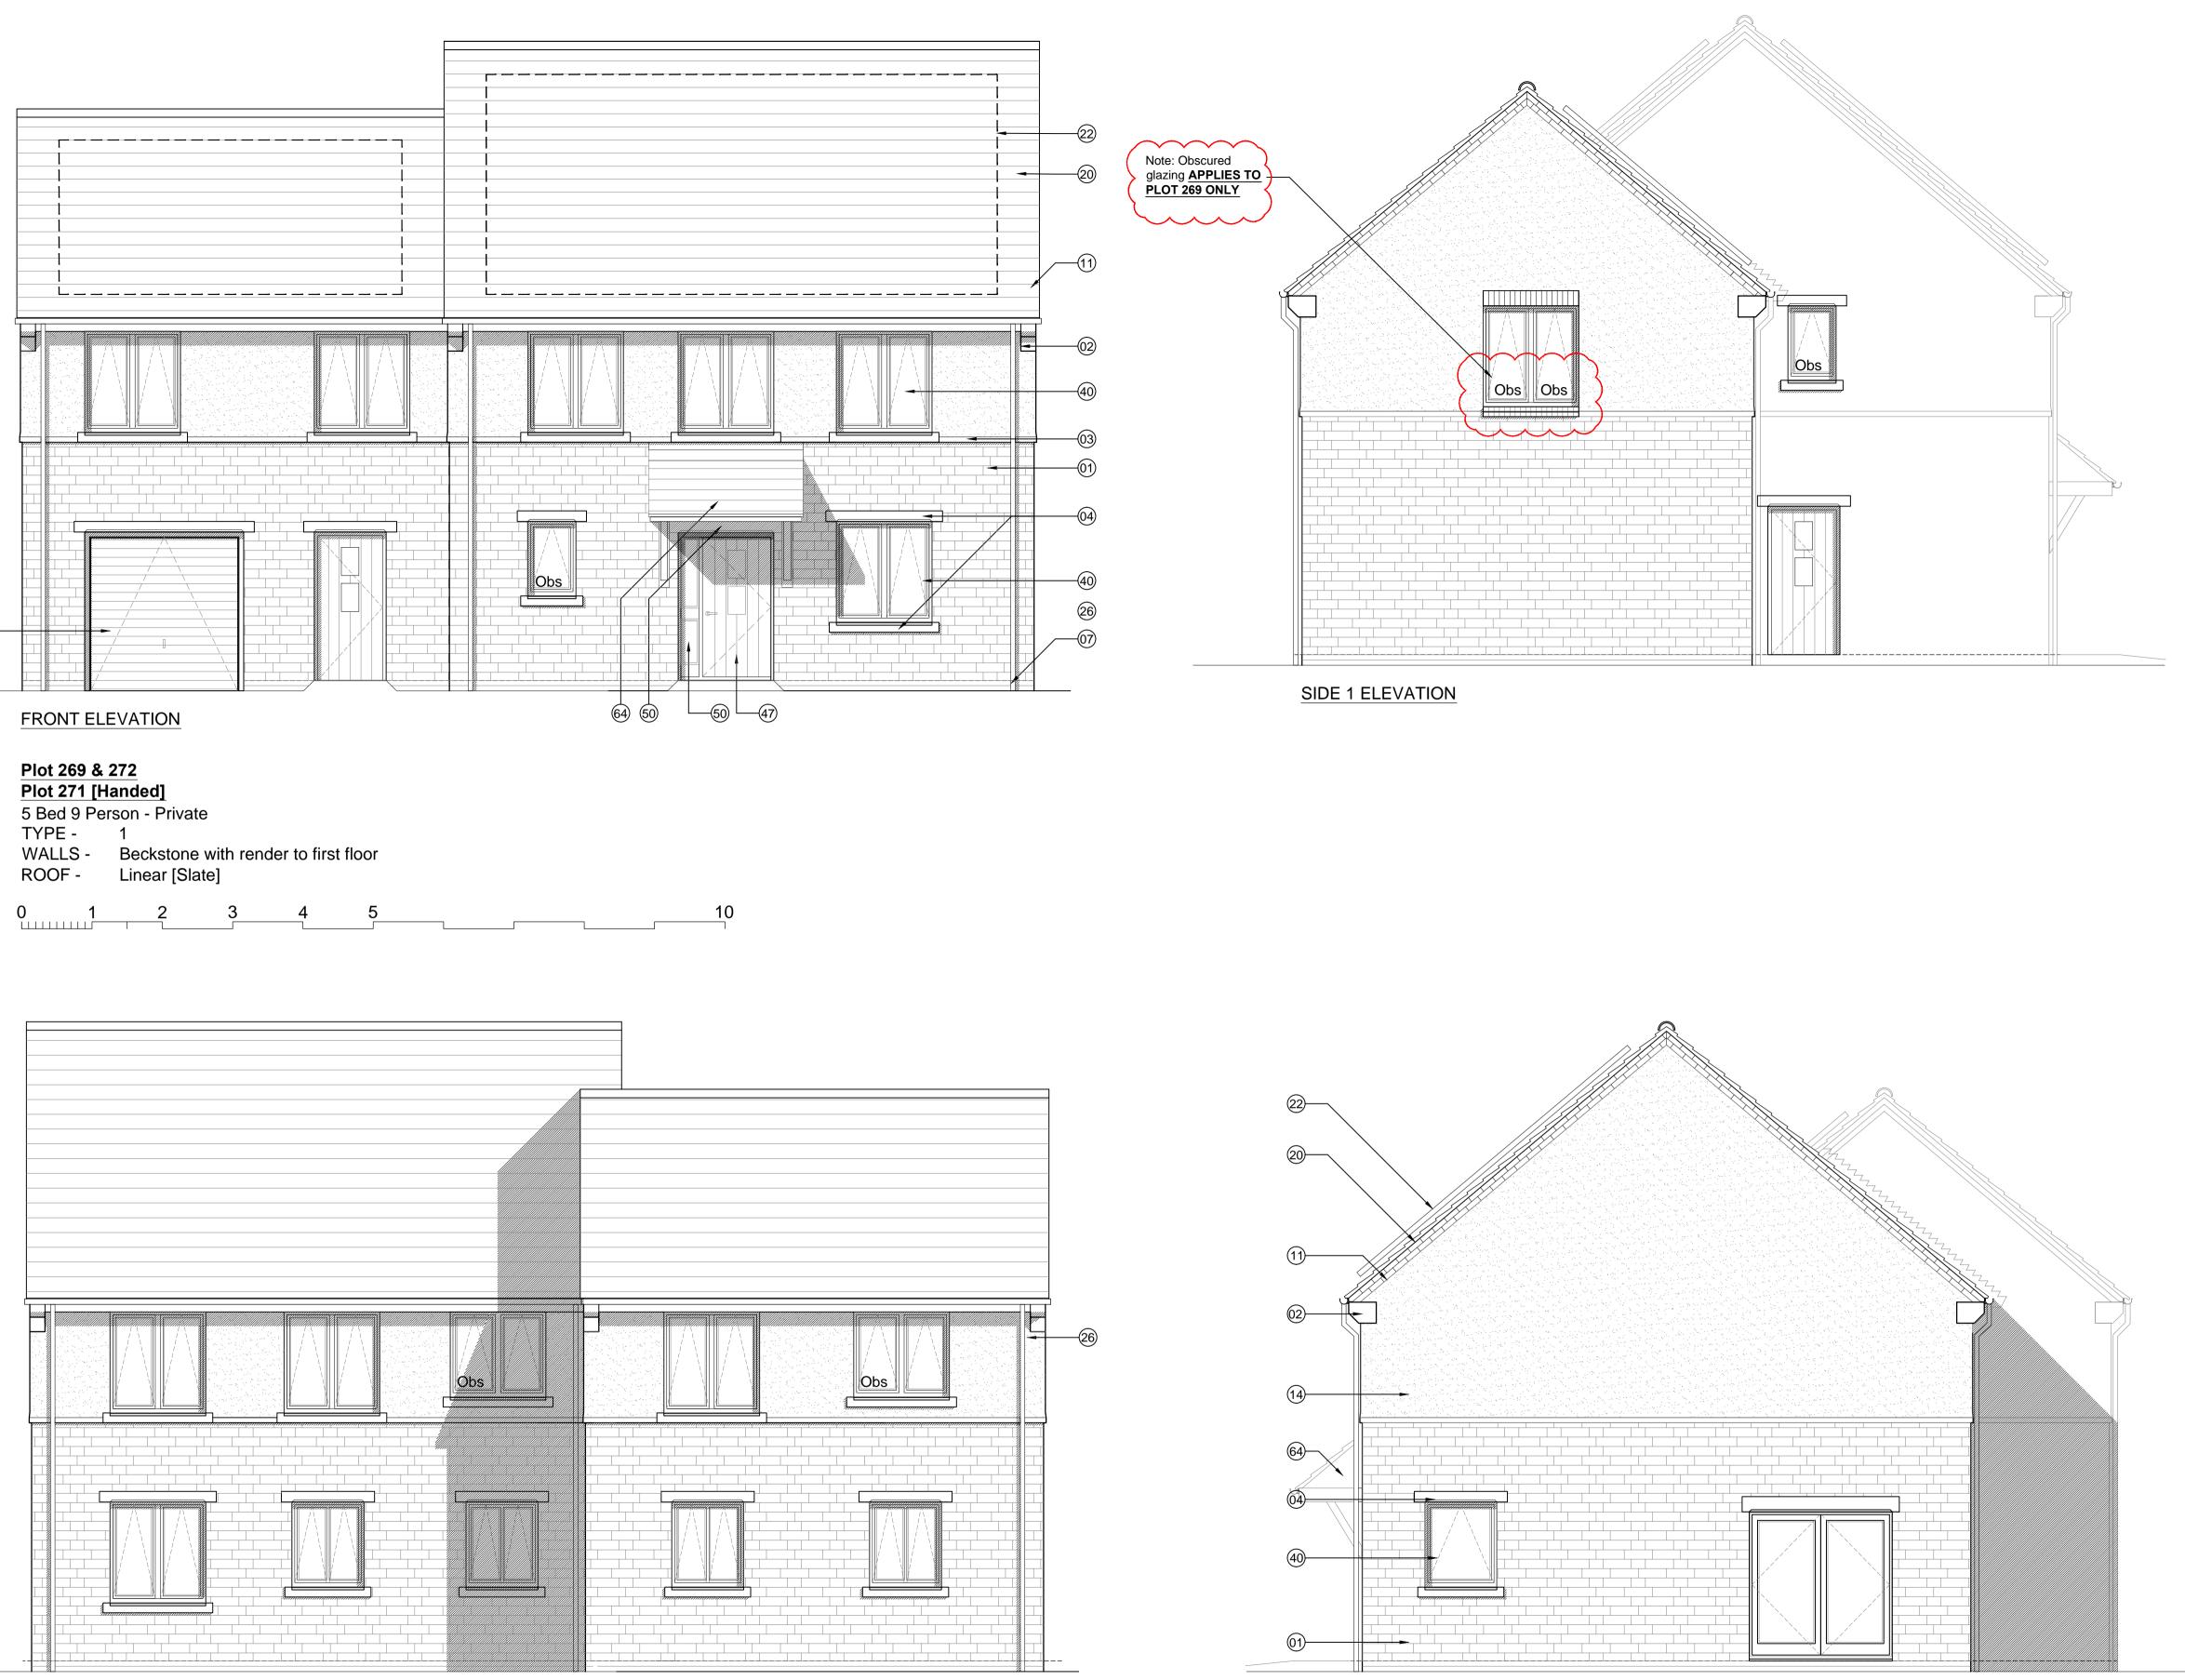

## **KEY TO MATERIALS & DETAILS**

- 01) Coursed stonework [Beckstone 'Natural light weathered' [tumbled]; laid in random course heights no jumpers]
- (02) Reconstituted stone corbel unit [colour: Portland]
- Projecting reconstituted stone string course [colour:
  Portland] to divide Beckstone below from render above.
- (04) Reconstituted stone [colour: Portland] heads with drip detail and stooled cill
- (07) Face brickwork plinth; type / colour: lbstock 'Capital Multi Stock'; with natural colour bucket handle mortar joints.
- Clipped verge detail. 2No. courses face brickwork laid stretcher bond with natural colour bucket handle mortar joints; brick type / colour: lbstock 'Capital Multi Stock'.
- (14) Through colour render; colour: Ivory
- (20) Marley 'Rivendale' composite slate and ridge tile
- (22) South facing roof slope designated for PV array REF AA2699C/1.1/107 (26) UPVC gutters & down pipes; colour: black. Fascia & soffit board; colour: White (Types 1&8); Grey - RAL 7015 (Type 3)
- (27) Clipped verge detail
- High performance triple glazed timber window; design to match house type; colour: White
- (44) Up and over garage door; colour: to match windows
- IG doorset GRP (NG range) Ref: D42 [type 1 dwellings and type 8 bungalows]; Door colour: Black ext.; white int.; Frame: White
- 50 Glazed side panel / fan light to match door
- 64) GRP entrance canopy; style to match dwelling type; colour to match windows and doors

Denotes obscure glazing to bathroom or WC / Shower

18-12-2015 B Obscure window added for plot 269, as clouded.