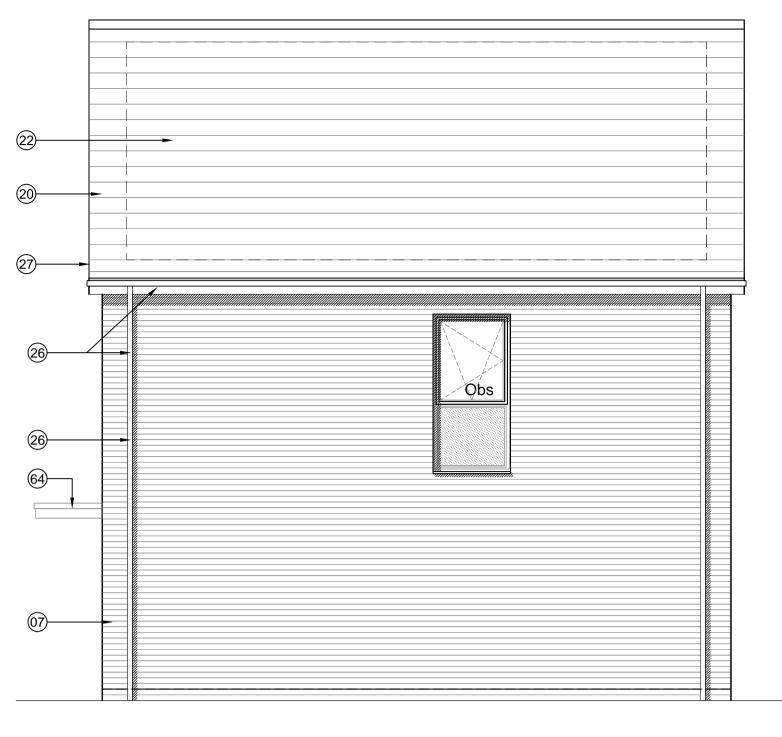

TYPE -WALLS -

- (07) Face brickwork Ibstock 'Capital Multi Stock'; laid stretcher bond with natural colour bucket handle mortar joints.
- 20 Marley 'Rivendale' composite slate and ridge tile

KEY TO MATERIALS & DETAILS

- 22) South facing roof slope designated for PV array REF AA2699C/1.1/107
- 27) Clipped verge detail

## PLOT 286 & 239 SIDE ELEVATION

- (26) UPVC gutters & down pipes; colour: black. Fascia & soffit board; colour: White (Types 1&8); Grey RAL 7015 (Type 3)
- 41) High performance triple glazed timber window or door; design to match house type; colour: Grey (RAL 7015)
- (48) IG doorset GRP (NG range) Ref: D18 [type 3 dwellings]; Door colour: Grey (RAL 7015) ext. white int.; Frame: White
- GRP entrance canopy; style to match dwelling type; colour to match windows and doors