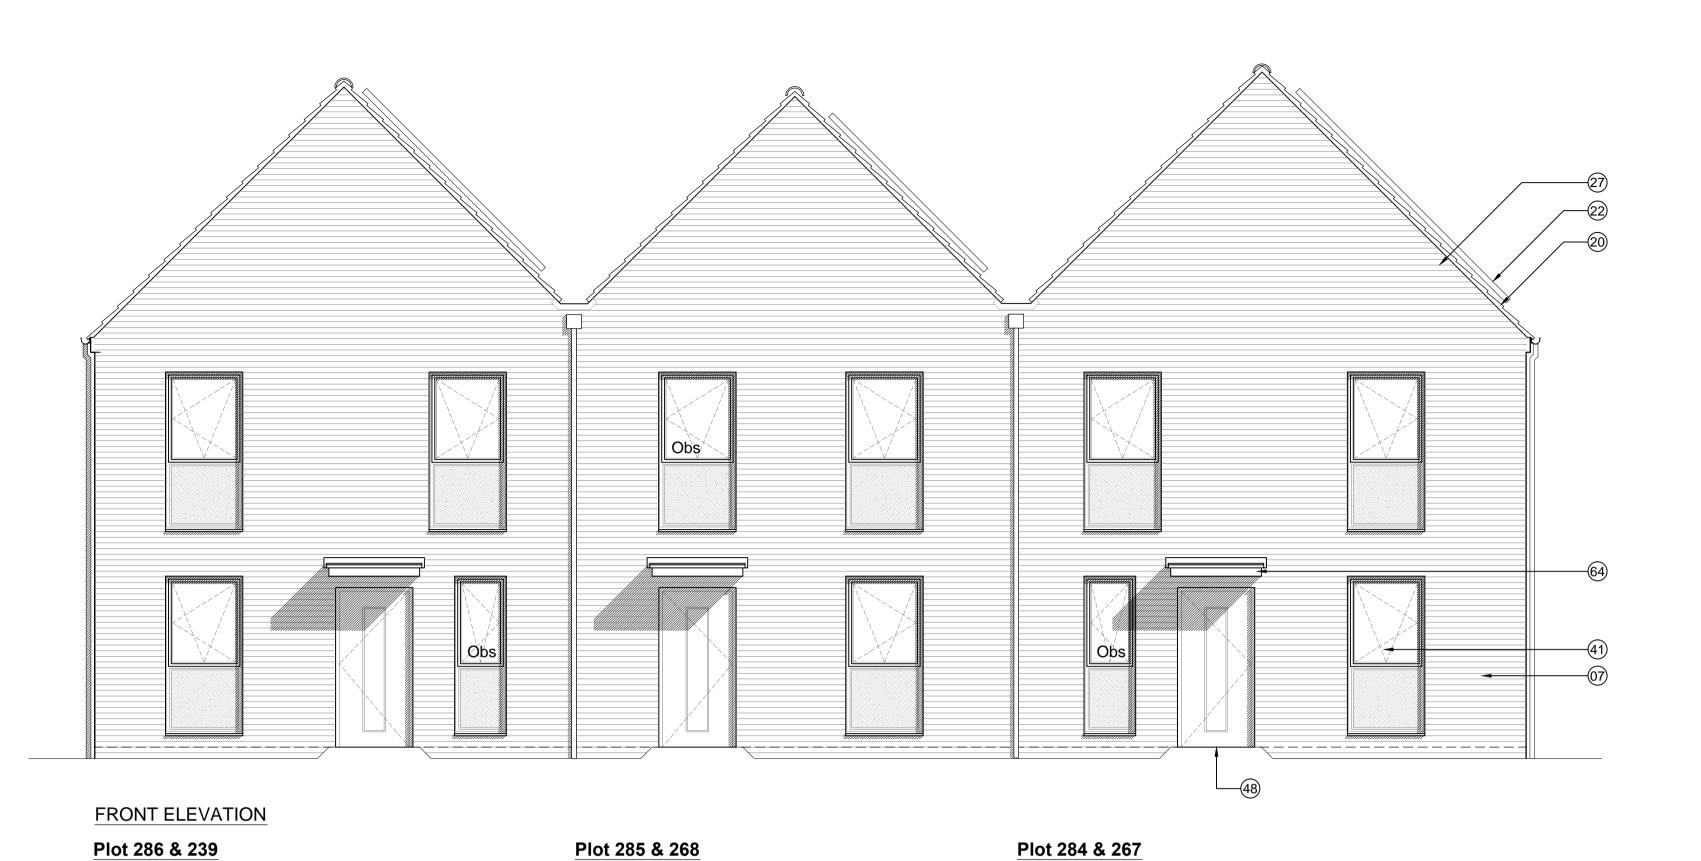

3 Bed 5 Person - Private

PLOT 284 & 267 SIDE ELEVATION

Øbs ∕`Øbs

2 Bed 4 Person - Private

3 Bed 5 Person - Private

**REAR ELEVATION** 

Brick

Gable - slate

TYPE -WALLS -

- (07) Face brickwork Ibstock 'Capital Multi Stock'; laid stretcher bond with natural colour bucket handle mortar joints.
- 20 Marley 'Rivendale' composite slate and ridge tile

KEY TO MATERIALS & DETAILS

## PLOT 286 & 239 SIDE ELEVATION

- (26) UPVC gutters & down pipes; colour: black. Fascia & soffit board; colour: White (Types 1&8); Grey RAL 7015 (Type 3)
- 41) High performance triple glazed timber window or door; design to match house type; colour: Grey (RAL 7015)
- (48) IG doorset GRP (NG range) Ref: D18 [type 3 dwellings]; Door colour: Grey (RAL 7015) ext. white int.; Frame: White
- GRP entrance canopy; style to match dwelling type; colour to match windows and doors