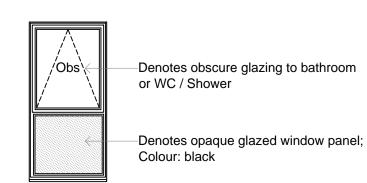

TYPE -WALLS -

- (07) Face brickwork Ibstock 'Capital Multi Stock'; laid stretcher bond with natural colour bucket handle mortar joints.
- 20 Marley 'Rivendale' composite slate and ridge tile

KEY TO MATERIALS & DETAILS

- 22) South facing roof slope designated for PV array REF AA2699C/1.1/107
- 27) Clipped verge detail

## PLOT 286 & 239 SIDE ELEVATION

- (26) UPVC gutters & down pipes; colour: black. Fascia & soffit board; colour: White (Types 1&8); Grey RAL 7015 (Type 3)
- 41) High performance triple glazed timber window or door; design to match house type; colour: Grey (RAL 7015)
- (48) IG doorset GRP (NG range) Ref: D18 [type 3 dwellings]; Door colour: Grey (RAL 7015) ext. white int.; Frame: White
- GRP entrance canopy; style to match dwelling type; colour to match windows and doors



purpose of issue **PLANNING BICESTER ECO TOWN EXEMPLAR SITE** drawing **ELEVATIONS** PLOTS 284 - 286 PLOTS 239, 267 + 268

First issue: JW/MB

rev revision/author/checker

drawing no AA2699(2)-2121 checked JW scale @ A1 1:50 date Oct 2014

PRP Architects © 10 Lindsey Street
Smithfield
London
EC1A 9HP
T +44 (0)20 7653 1200 F +44 (0)20 7653 1201 lon.prp@prparchitects.co.uk

16-10-2014