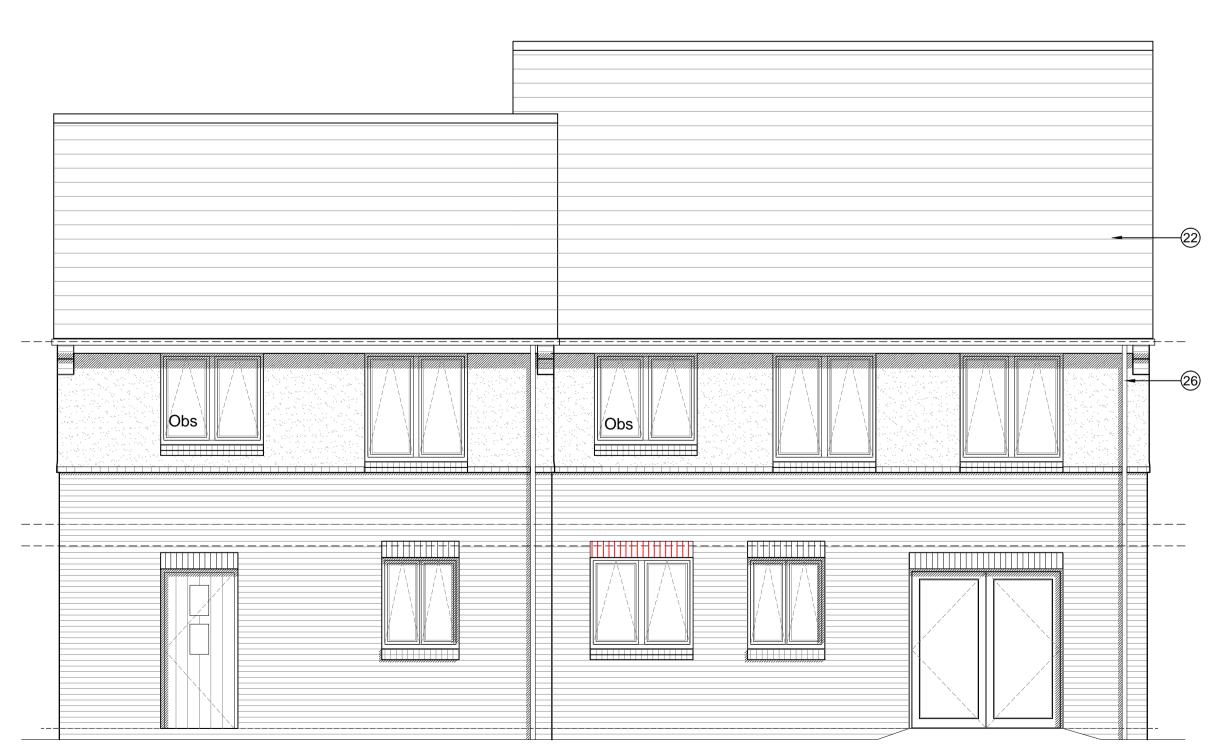

## **Plot 270**

5 Bed 9 Person - Private

TYPE -

WALLS - Brickwork with render to first floor

Linear [Slate]

REAR ELEVATION

## **KEY TO MATERIALS & DETAILS**

- (07) Face brickwork Ibstock 'Capital Multi Stock'; laid stretcher bond with natural colour bucket handle mortar joints.
- 07) Face brickwork plinth; type / colour: Ibstock 'Capital Multi
- Stock'; with natural colour bucket handle mortar joints. (09) Brickwork window heads & cant brick cills; type / colour: to
- match face brickwork 10 Brickwork corbel; type / colour: to match face brickwork
- Clipped verge detail. 2No. courses face brickwork laid stretcher bond with natural colour bucket handle mortar joints; brick type / colour: Ibstock 'Capital Multi Stock'.
- 20) Marley 'Rivendale' composite slate and ridge tile
- 22) South facing roof slope designated for PV array REF AA2699C/1.1/107
- ②6 UPVC gutters & down pipes; colour: black. Fascia & soffit board; colour: White (Types 1&8); Grey RAL 7015 (Type 3)
- 27) Clipped verge detail
- High performance triple glazed timber window; design to match house type; colour: White
- 44) Up and over garage door; colour: to match windows
- 47 IG doorset GRP (NG range) Ref: XNG1Z [type 1 dwellings and type 8 bungalows]; Door colour: Black ext.; white int.; Frame: White
- GRP entrance canopy; style to match dwelling type; colour to match windows and doors

 Denotes obscure glazing to bathroom or WC / Shower

- The contractor is responsible for checking dimensions, tolerances and references. Any discrepancy to be verified with the Architect before proceeding with the works.