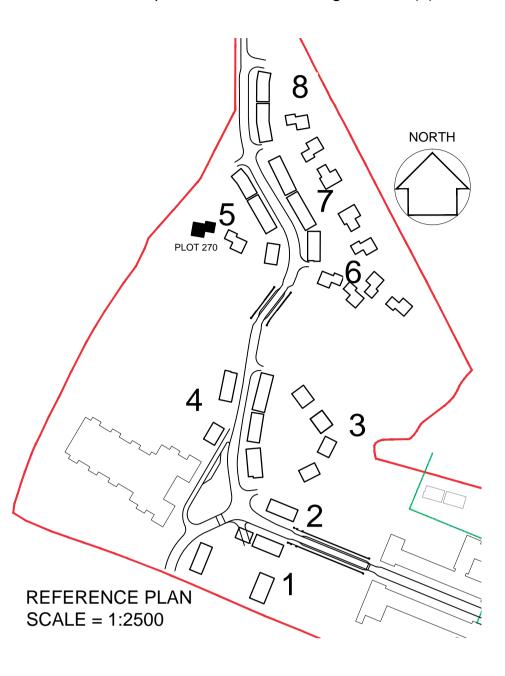

## **Plot 270**

5 Bed 9 Person - Private

TYPE -

WALLS - Brickwork with render to first floor

Linear [Slate]

REAR ELEVATION

First issue: JW/MB

rev revision/author/checker

purpose of issue

16-10-2014

**PLANNING** 

**BICESTER ECO TOWN** EXEMPLAR SITE PHASE 2

**ELEVATIONS** Plot 270

drawing no AA2699(2)-2103