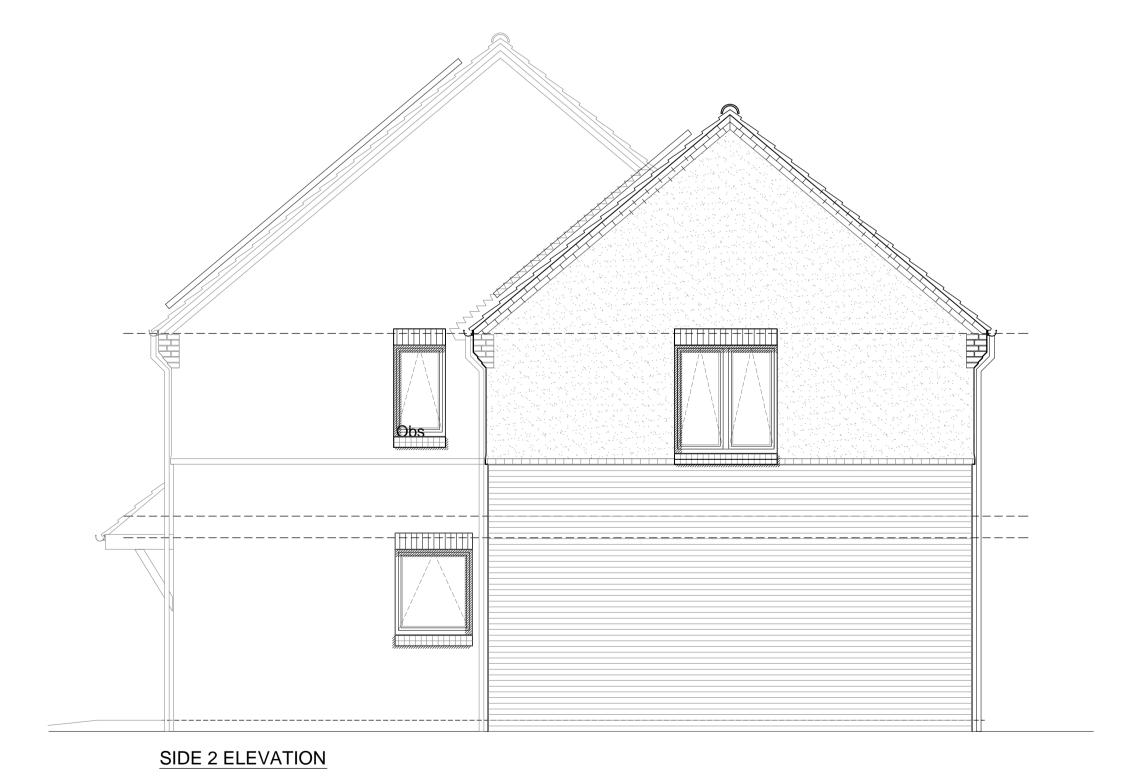

## **KEY TO MATERIALS & DETAILS**

- (07) Face brickwork Ibstock 'Capital Multi Stock'; laid stretcher bond with natural colour bucket handle mortar joints.
- 07) Face brickwork plinth; type / colour: Ibstock 'Capital Multi
- Stock'; with natural colour bucket handle mortar joints. (09) Brickwork window heads & cant brick cills; type / colour: to
- match face brickwork 10 Brickwork corbel; type / colour: to match face brickwork
- Clipped verge detail. 2No. courses face brickwork laid stretcher bond with natural colour bucket handle mortar joints; brick type / colour: Ibstock 'Capital Multi Stock'.
- 20) Marley 'Rivendale' composite slate and ridge tile
- 22) South facing roof slope designated for PV array REF AA2699C/1.1/107
- ②6 UPVC gutters & down pipes; colour: black. Fascia & soffit board; colour: White (Types 1&8); Grey RAL 7015 (Type 3)
- 27) Clipped verge detail
- High performance triple glazed timber window; design to match house type; colour: White
- 44) Up and over garage door; colour: to match windows
- 47 IG doorset GRP (NG range) Ref: XNG1Z [type 1 dwellings and type 8 bungalows]; Door colour: Black ext.; white int.; Frame: White
- GRP entrance canopy; style to match dwelling type; colour to match windows and doors

 Denotes obscure glazing to bathroom or WC / Shower

- The contractor is responsible for checking dimensions, tolerances and references. Any discrepancy to be verified with the Architect before proceeding with the works.