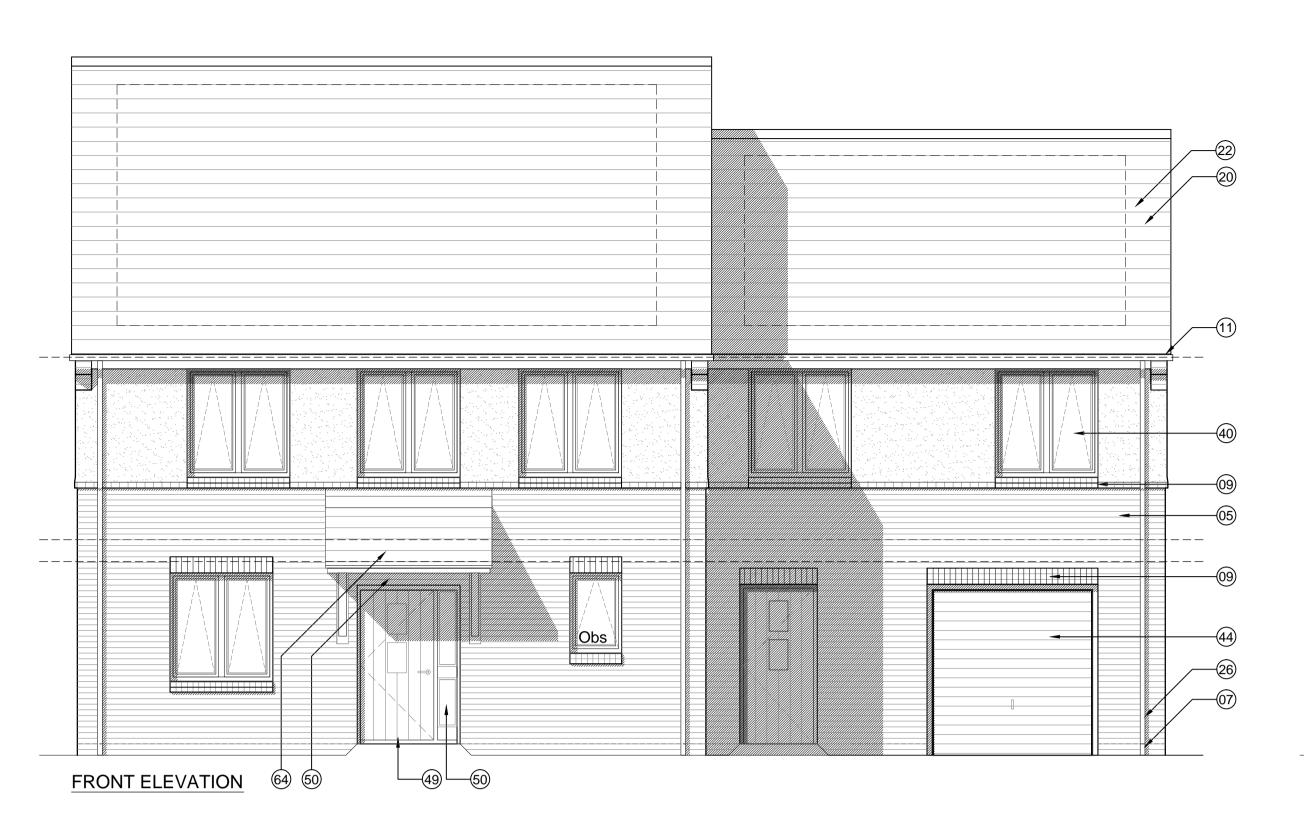

## **Plot 270**

5 Bed 9 Person - Private

TYPE -

WALLS - Brickwork with render to first floor

Linear [Slate]

REAR ELEVATION

## **KEY TO MATERIALS & DETAILS**

- (07) Face brickwork Ibstock 'Capital Multi Stock'; laid stretcher bond with natural colour bucket handle mortar joints.
- 07) Face brickwork plinth; type / colour: Ibstock 'Capital Multi
- Stock'; with natural colour bucket handle mortar joints. (09) Brickwork window heads & cant brick cills; type / colour: to
- match face brickwork 10 Brickwork corbel; type / colour: to match face brickwork
- Clipped verge detail. 2No. courses face brickwork laid stretcher bond with natural colour bucket handle mortar joints; brick type / colour: Ibstock 'Capital Multi Stock'.
- 20) Marley 'Rivendale' composite slate and ridge tile
- 22) South facing roof slope designated for PV array REF AA2699C/1.1/107
- ②6 UPVC gutters & down pipes; colour: black. Fascia & soffit board; colour: White (Types 1&8); Grey RAL 7015 (Type 3)
- 27) Clipped verge detail
- High performance triple glazed timber window; design to match house type; colour: White
- 44) Up and over garage door; colour: to match windows
- 47 IG doorset GRP (NG range) Ref: XNG1Z [type 1 dwellings and type 8 bungalows]; Door colour: Black ext.; white int.; Frame: White
- GRP entrance canopy; style to match dwelling type; colour to match windows and doors

 Denotes obscure glazing to bathroom or WC / Shower

- The contractor is responsible for checking dimensions, tolerances and references. Any discrepancy to be verified with the Architect before proceeding with the works.