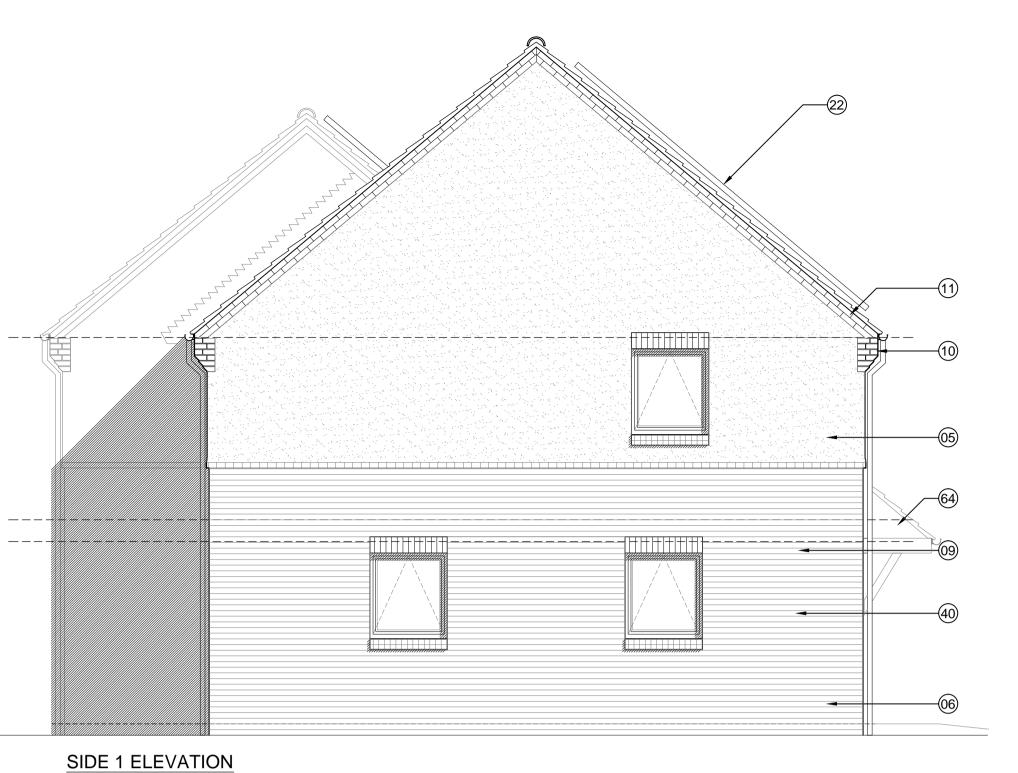

## **KEY TO MATERIALS & DETAILS**

- (07) Face brickwork Ibstock 'Capital Multi Stock'; laid stretcher bond with natural colour bucket handle mortar joints.
- 07) Face brickwork plinth; type / colour: Ibstock 'Capital Multi
- Stock'; with natural colour bucket handle mortar joints. (09) Brickwork window heads & cant brick cills; type / colour: to
- match face brickwork 10 Brickwork corbel; type / colour: to match face brickwork
- Clipped verge detail. 2No. courses face brickwork laid stretcher bond with natural colour bucket handle mortar joints; brick type / colour: Ibstock 'Capital Multi Stock'.
- 20) Marley 'Rivendale' composite slate and ridge tile
- 22) South facing roof slope designated for PV array REF AA2699C/1.1/107
- ②6 UPVC gutters & down pipes; colour: black. Fascia & soffit board; colour: White (Types 1&8); Grey RAL 7015 (Type 3)
- 27) Clipped verge detail
- High performance triple glazed timber window; design to match house type; colour: White
- 44) Up and over garage door; colour: to match windows
- 47 IG doorset GRP (NG range) Ref: XNG1Z [type 1 dwellings and type 8 bungalows]; Door colour: Black ext.; white int.; Frame: White
- GRP entrance canopy; style to match dwelling type; colour to match windows and doors

 Denotes obscure glazing to bathroom or WC / Shower

- The contractor is responsible for checking dimensions, tolerances and references. Any discrepancy to be verified with the Architect before proceeding with the works.